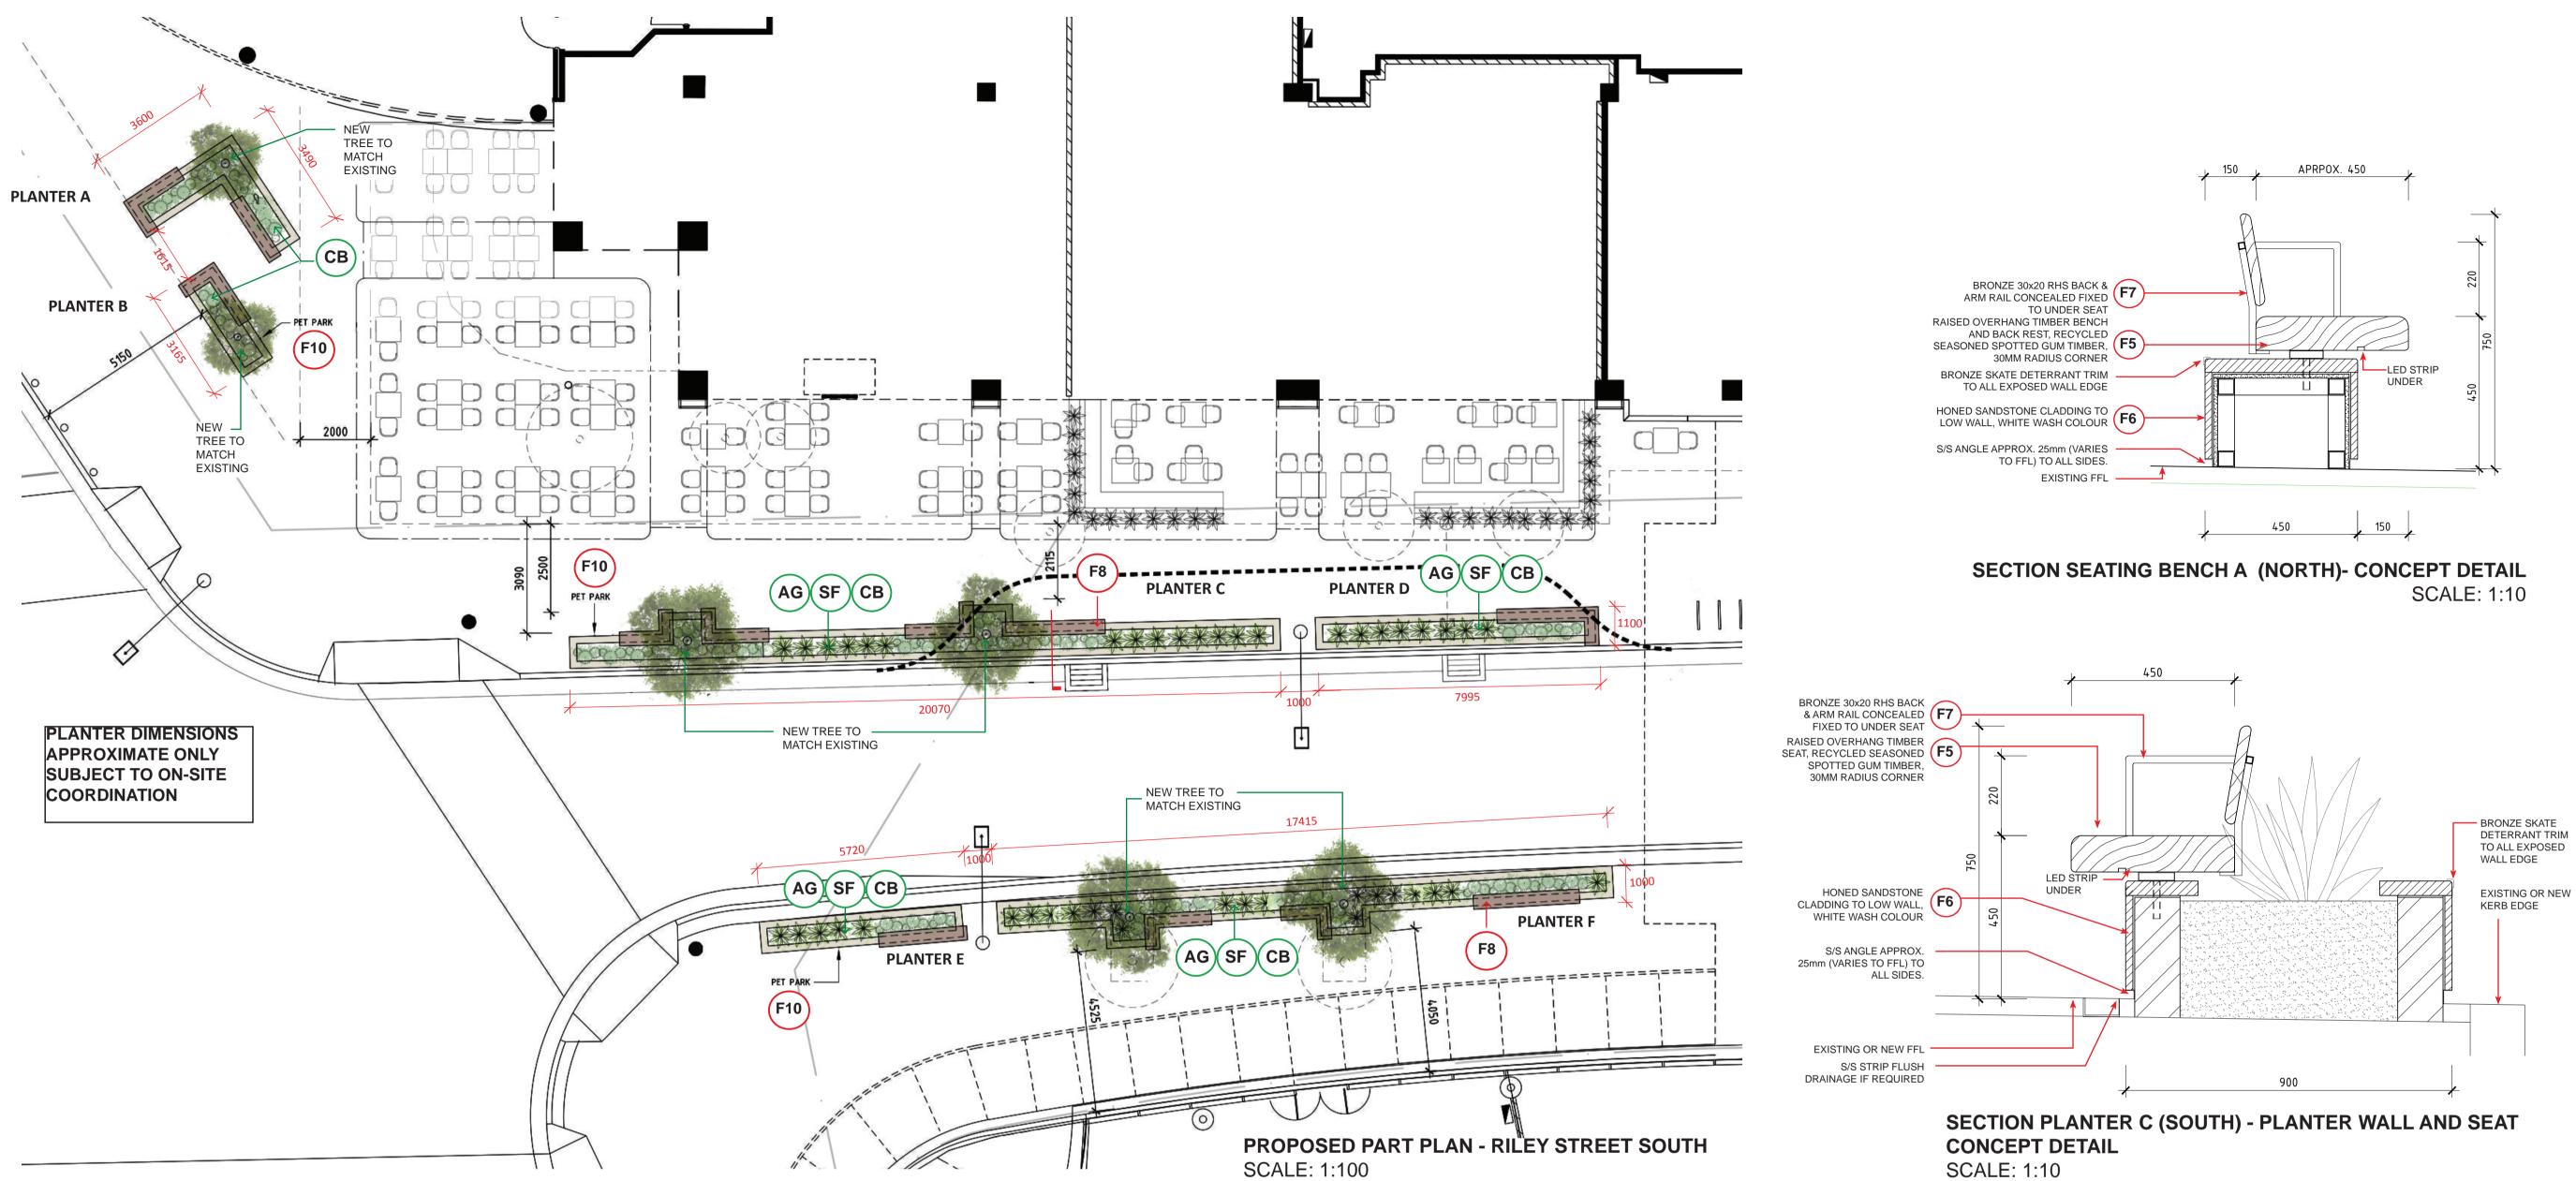

PROPOSED

LANDSCAPE AND

SEAT DETAILS

WESTFIELD

PENRITH

DEVELOPMENT APPLICATION

Project Number

Scale @ Sheet Siz

## **PROPOSED PART PLAN - RILEY STREET NORTH** SCALE: 1:100

SEATING BENCH A & B (CONCEPT)

### INDICATIVE PLANT SELECTIONS (TO FUTURE SPECS BY LANDSCAPE CONTRACTOR)

CODE

**SCIENTIFIC NAME** Agave attenuate CODE

```
SF
COMMON NAME
Swamp foxtail
```

SCIENTIFIC NAME Pennisetum 'Nafray'

CODE СВ COMMON NAME

**Cushion bush** SCIENTIFIC NAME

Leuchophyta brownii

HxW 1.0m x 0.5m

HxW

0.4m x 0.5m

HxW 0.5m x 0.5m

SCREENING

CODE GW Indicative Ivy - green wall

CODE

HE

COMMON NAME

Viburnum hedge

SCIENTIFIC NAME

Viburnum Tinus

## PROPOSED LANDSCAPE AND SEAT DETAILS WESTFIELD PENRITH DEVELOPMENT APPLICATION Project Number 100% @ A1 DA01

2015-08-19 NG PRESENTATIONS\ACTIVE\150721\_Penrith Riley SI

Owner and Operator of **Westfield** in Australia and New Zealar Scentre Design and Construction Pty Limited 85 Castlereagh Street. Sydney NSW 2000 Phone (02) 9358 7000 Fax (02) 9028 8500 GPO Box 4004 Sydney NSW 2001 ACN 000 267 265