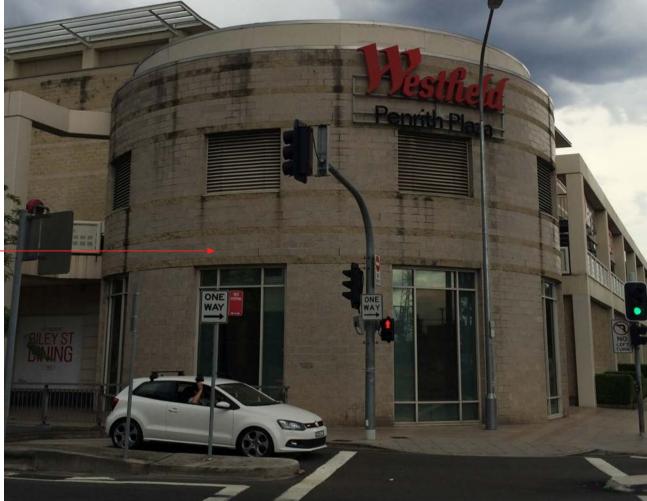

NEW LOWERED CEILING LINE AND OTHER TENANCY FIT-OUT ELEMENTS (EG. LIGHTING, HEATERS, FANS, DECORATIONS)\_ BY FUTURE LESSEE

NEW AWNINGS ALONG WESTERN FACADE, SIMILAR TO STAGE 1 SOUTH PART OF THE PRECINCT.

EXISTING FACADE PAINT AND CLEANING WORKS THROUGHOUT WESTERN ELEVATION

> REMOVE EXISTING SEATS. NEW LANDSCAPING AND URBAN FURNITURE ALONG PEDESTRIAN PATH.

EXISTING BOLLARDS TO BE REMOVED WITH NEW BOLLARDS A LIGHTING RUNNING CLOSER TO THE ROAD.