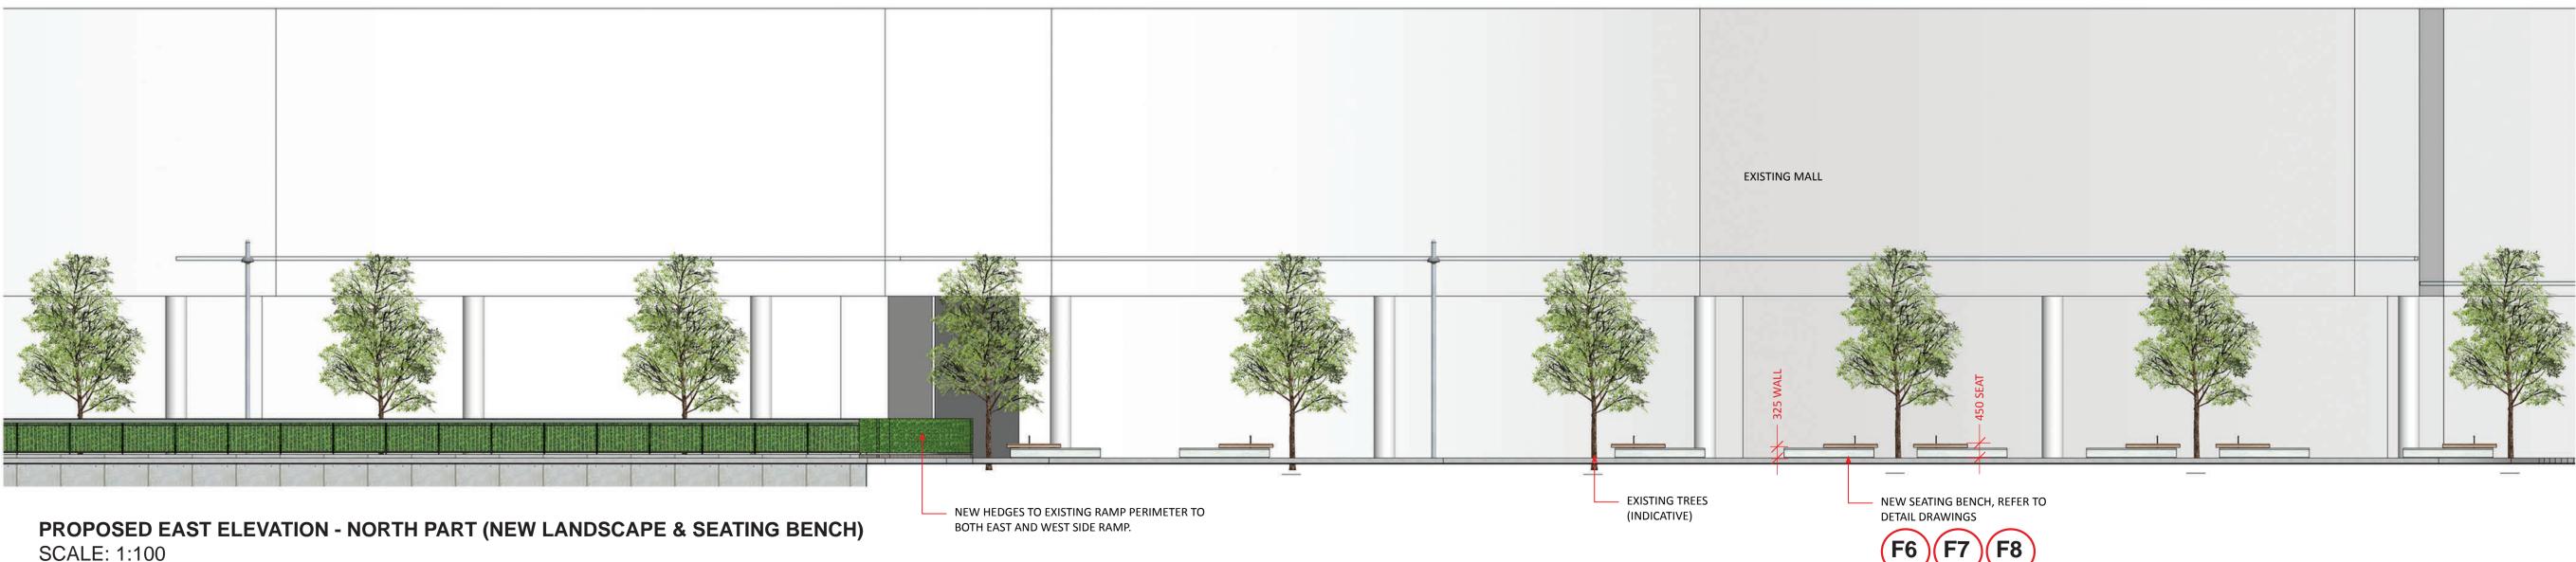

## DEVELOPMENT APPLICATION

14

B

721\_RILEY ST\_DA.indd

Project Number Drawing No.

C57490 Scale @ Sheet Size 100% @ A1 Plot Date

2015-08-19 KING PRESENTATIONS\ACTIVE\150721\_Penrith Riley St\_

PROPOSED EAST ELEVATION SCALE: 1:250

SCALE: 1:100

SCALE: 1:100

T:\PENRITH\C57490 SP RILEY STREET COLLONADE OUTDOOR SEATING\01 CONCEPTS\0

Owner and Operator of Westfield

Scentre Design and Construction Pty Limited

85 Castlereagh Street. Sydney NSW 2000 Phone (02) 9358 7000 Fax (02) 9028 8500 GPO Box 4004 Sydney NSW 2001 ACN 000 267 265

PROPOSED

ELEVATION

EAST

WESTFIELD

PENRITH

SCENTRE GROUP

• Written authority is required for any reproduction.

- Copyright is retained by Scentre Design and Construction.
- Refer any discrepancies to the Project Design Manager.
- Refer to all project documentation before commencing work.
- Written dimensions take precedence over scaling and are to be checked on site.
- NOTES: This document describes a Design Intent only