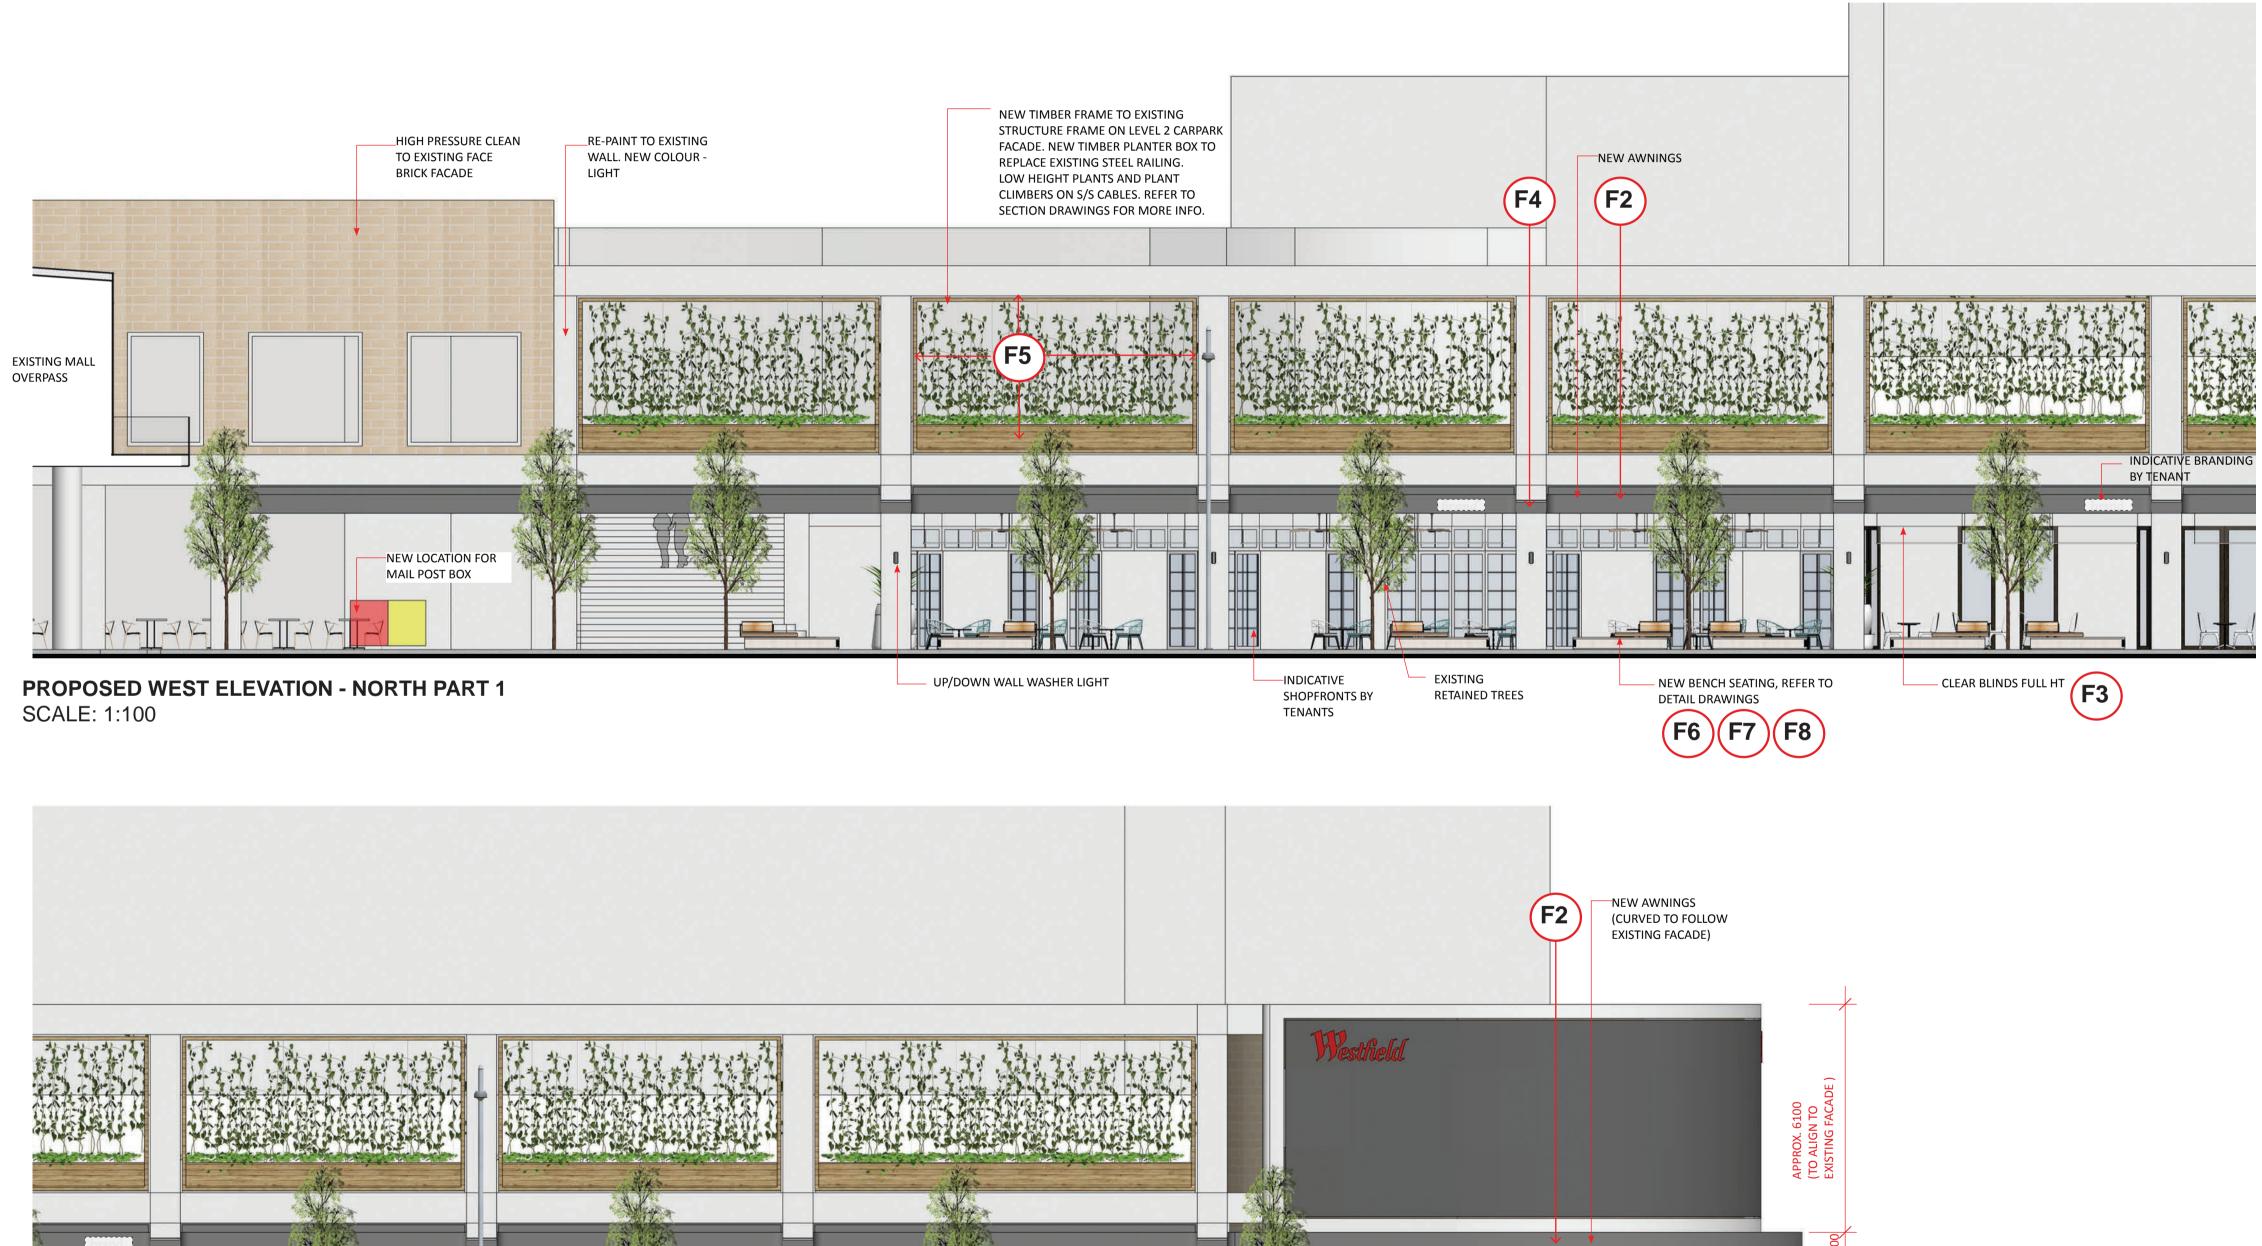

PROPOSED WEST ELEVATION SCALE: 1:250

**PROPOSED WEST ELEVATION - NORTH PART 2** SCALE: 1:100

- SHOPFRONTS BY TENANT

NEW HEDGE TO BALUSTRADE ADJACENT CAR PARK RAMP

## PROPOSED ELEVATION

WEST NORTH

\_\_\_\_

T:\PENRITH\C57490 SP RILEY STREET COLLONADE OUTDOOR SEATING\01 CONCEPTS

WESTFIELD PENRITH