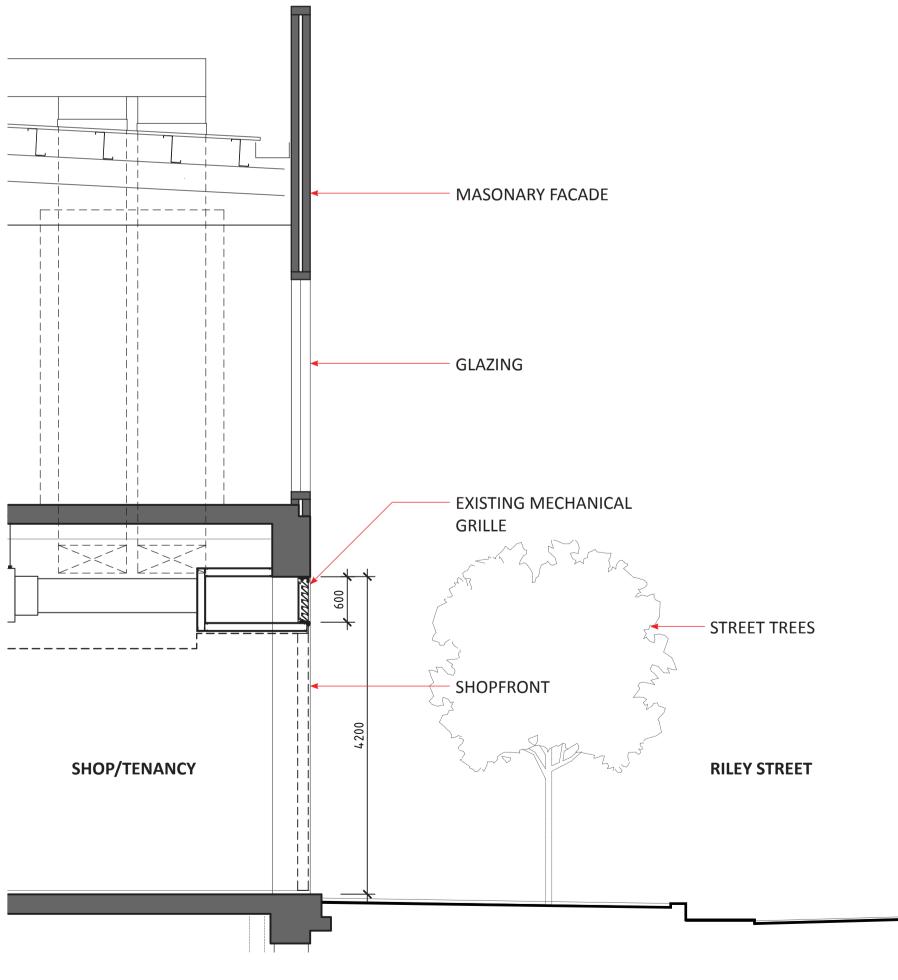

# **EXISTING SECTIONS**

**SECTION A - RILEY STREET SOUTH** SCALE: 1:50

**SECTION B - RILEY STREET NORTH** SCALE: 1:50

T\PENRITH\C57490 SP RILEY STREET COLLONADE OUTDOOR SEATING\01 CONCEPTS

NOTES:

- This document describes a Design Intent only
- Written dimensions take precedence over scaling and are to be checked on site.
- Refer to all project documentation before
- commencing work. • Refer any discrepancies to the Project Design
- Manager.
- Copyright is retained by Scentre Design and Construction.
- •Written authority is required for any reproduction.

## **EXISTING EAST ELEVATION AND** SECTIONS

WESTFIELD PENRITH

Contro