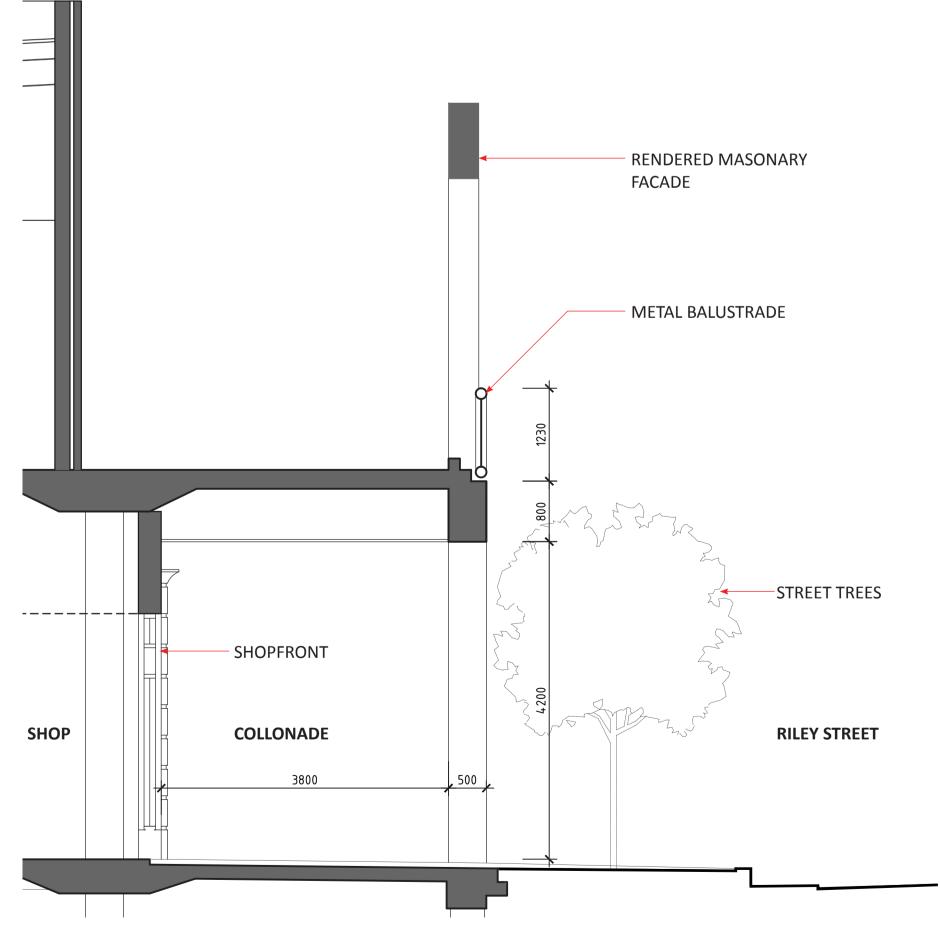

# **EXISTING SECTIONS**

**SECTION A - RILEY STREET SOUTH** SCALE: 1:50

**SECTION B - RILEY STREET NORTH** SCALE: 1:50

T\PENRITH\C57490 SP RILEY STREET COLLONADE OUTDOOR SEATING\01 CONCEPTS

NOTES:

- This document describes a Design Intent only
- Written dimensions take precedence over scaling and are to be checked on site.
- Refer to all project documentation before
- commencing work. • Refer any discrepancies to the Project Design
- Manager.
- Copyright is retained by Scentre Design and Construction.
- •Written authority is required for any reproduction.

## **EXISTING EAST ELEVATION AND** SECTIONS

WESTFIELD PENRITH

Contro