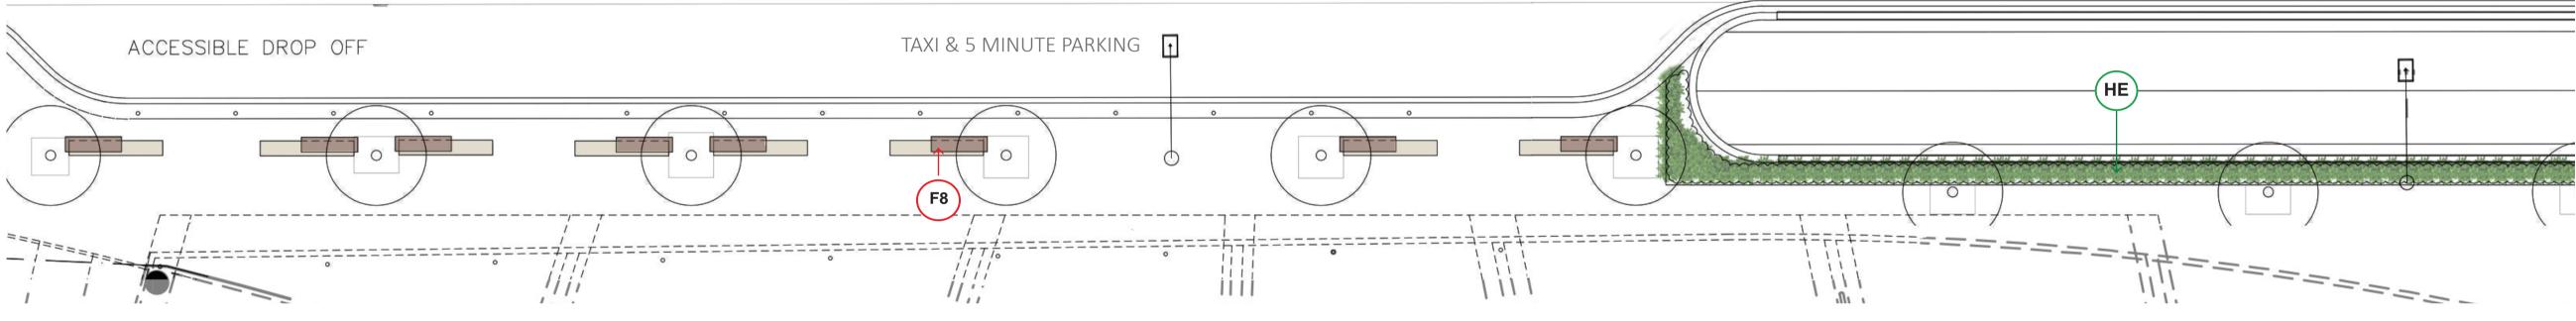

## **PROPOSED PART PLAN - RILEY STREET NORTH** SCALE: 1:100

SEATING BENCH A & B (CONCEPT)