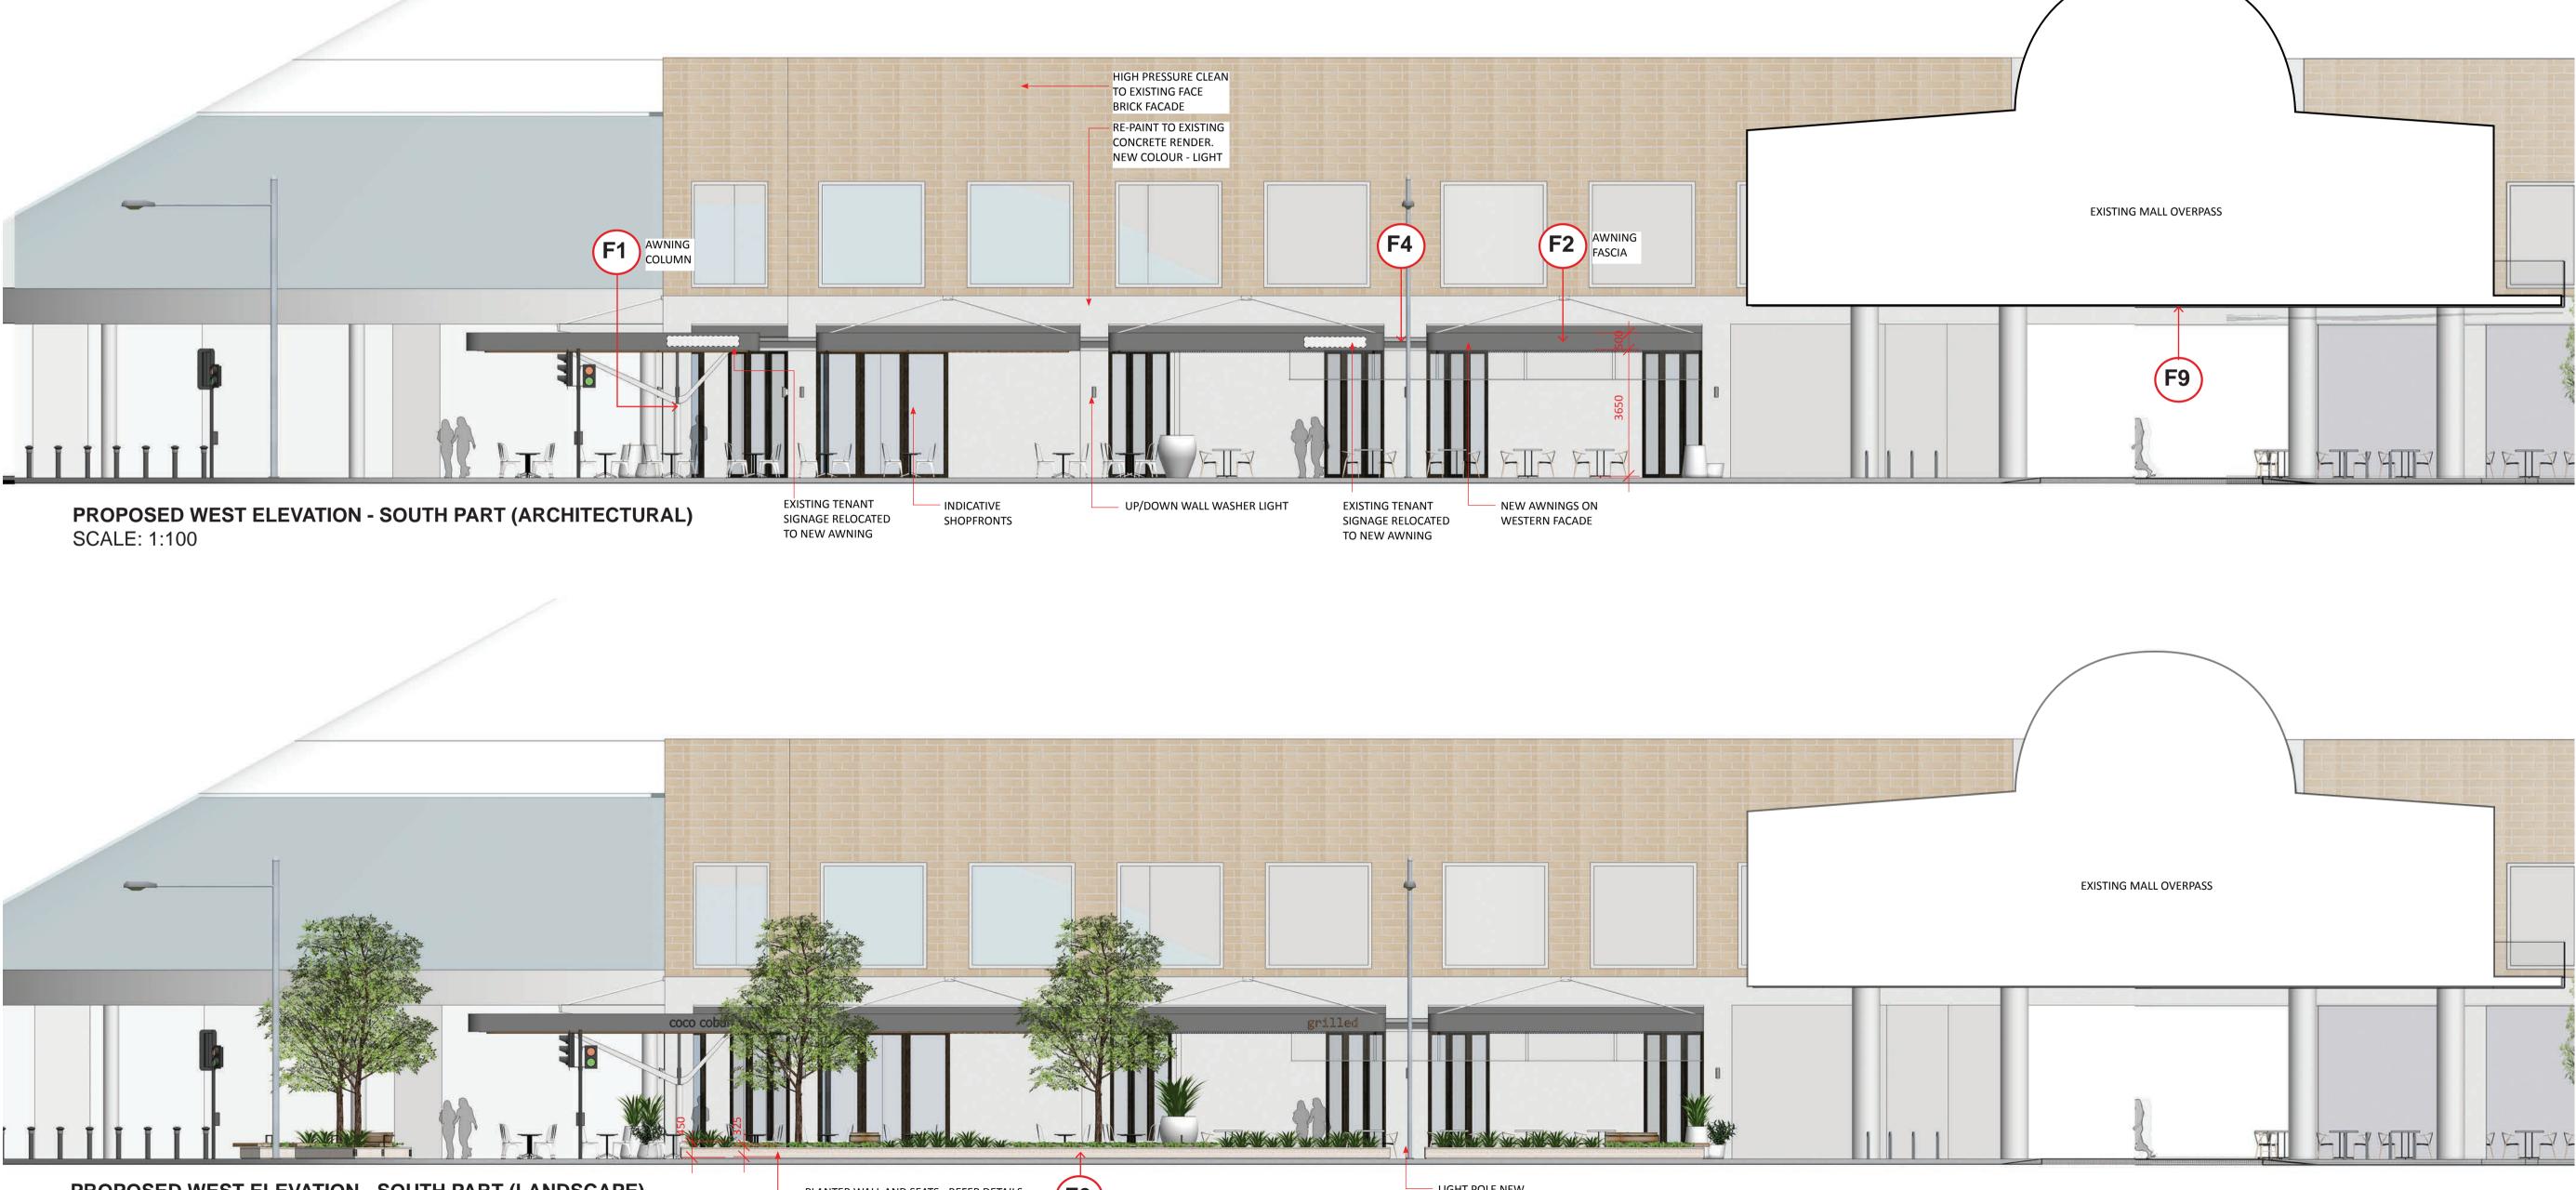

## PROPOSED WEST ELEVATION SCALE: 1:250

**PROPOSED WEST ELEVATION - SOUTH PART (LANDSCAPE)** SCALE: 1:100

PLANTER WALL AND SEATS - REFER DETAILS

- LIGHT POLE NEW LOCATION

## PROPOSED ELEVATION WEST SOUTH

Scentre Design and Construction Pty Limited 85 Castlereagh Street. Sydney NSW 2000 Phone (02) 9358 7000 Fax (02) 9028 8500 GPO Box 4004 Sydney NSW 2001 ACN 000 267 265

Owner and Operator of **Westfield** in Australia and New Zealan