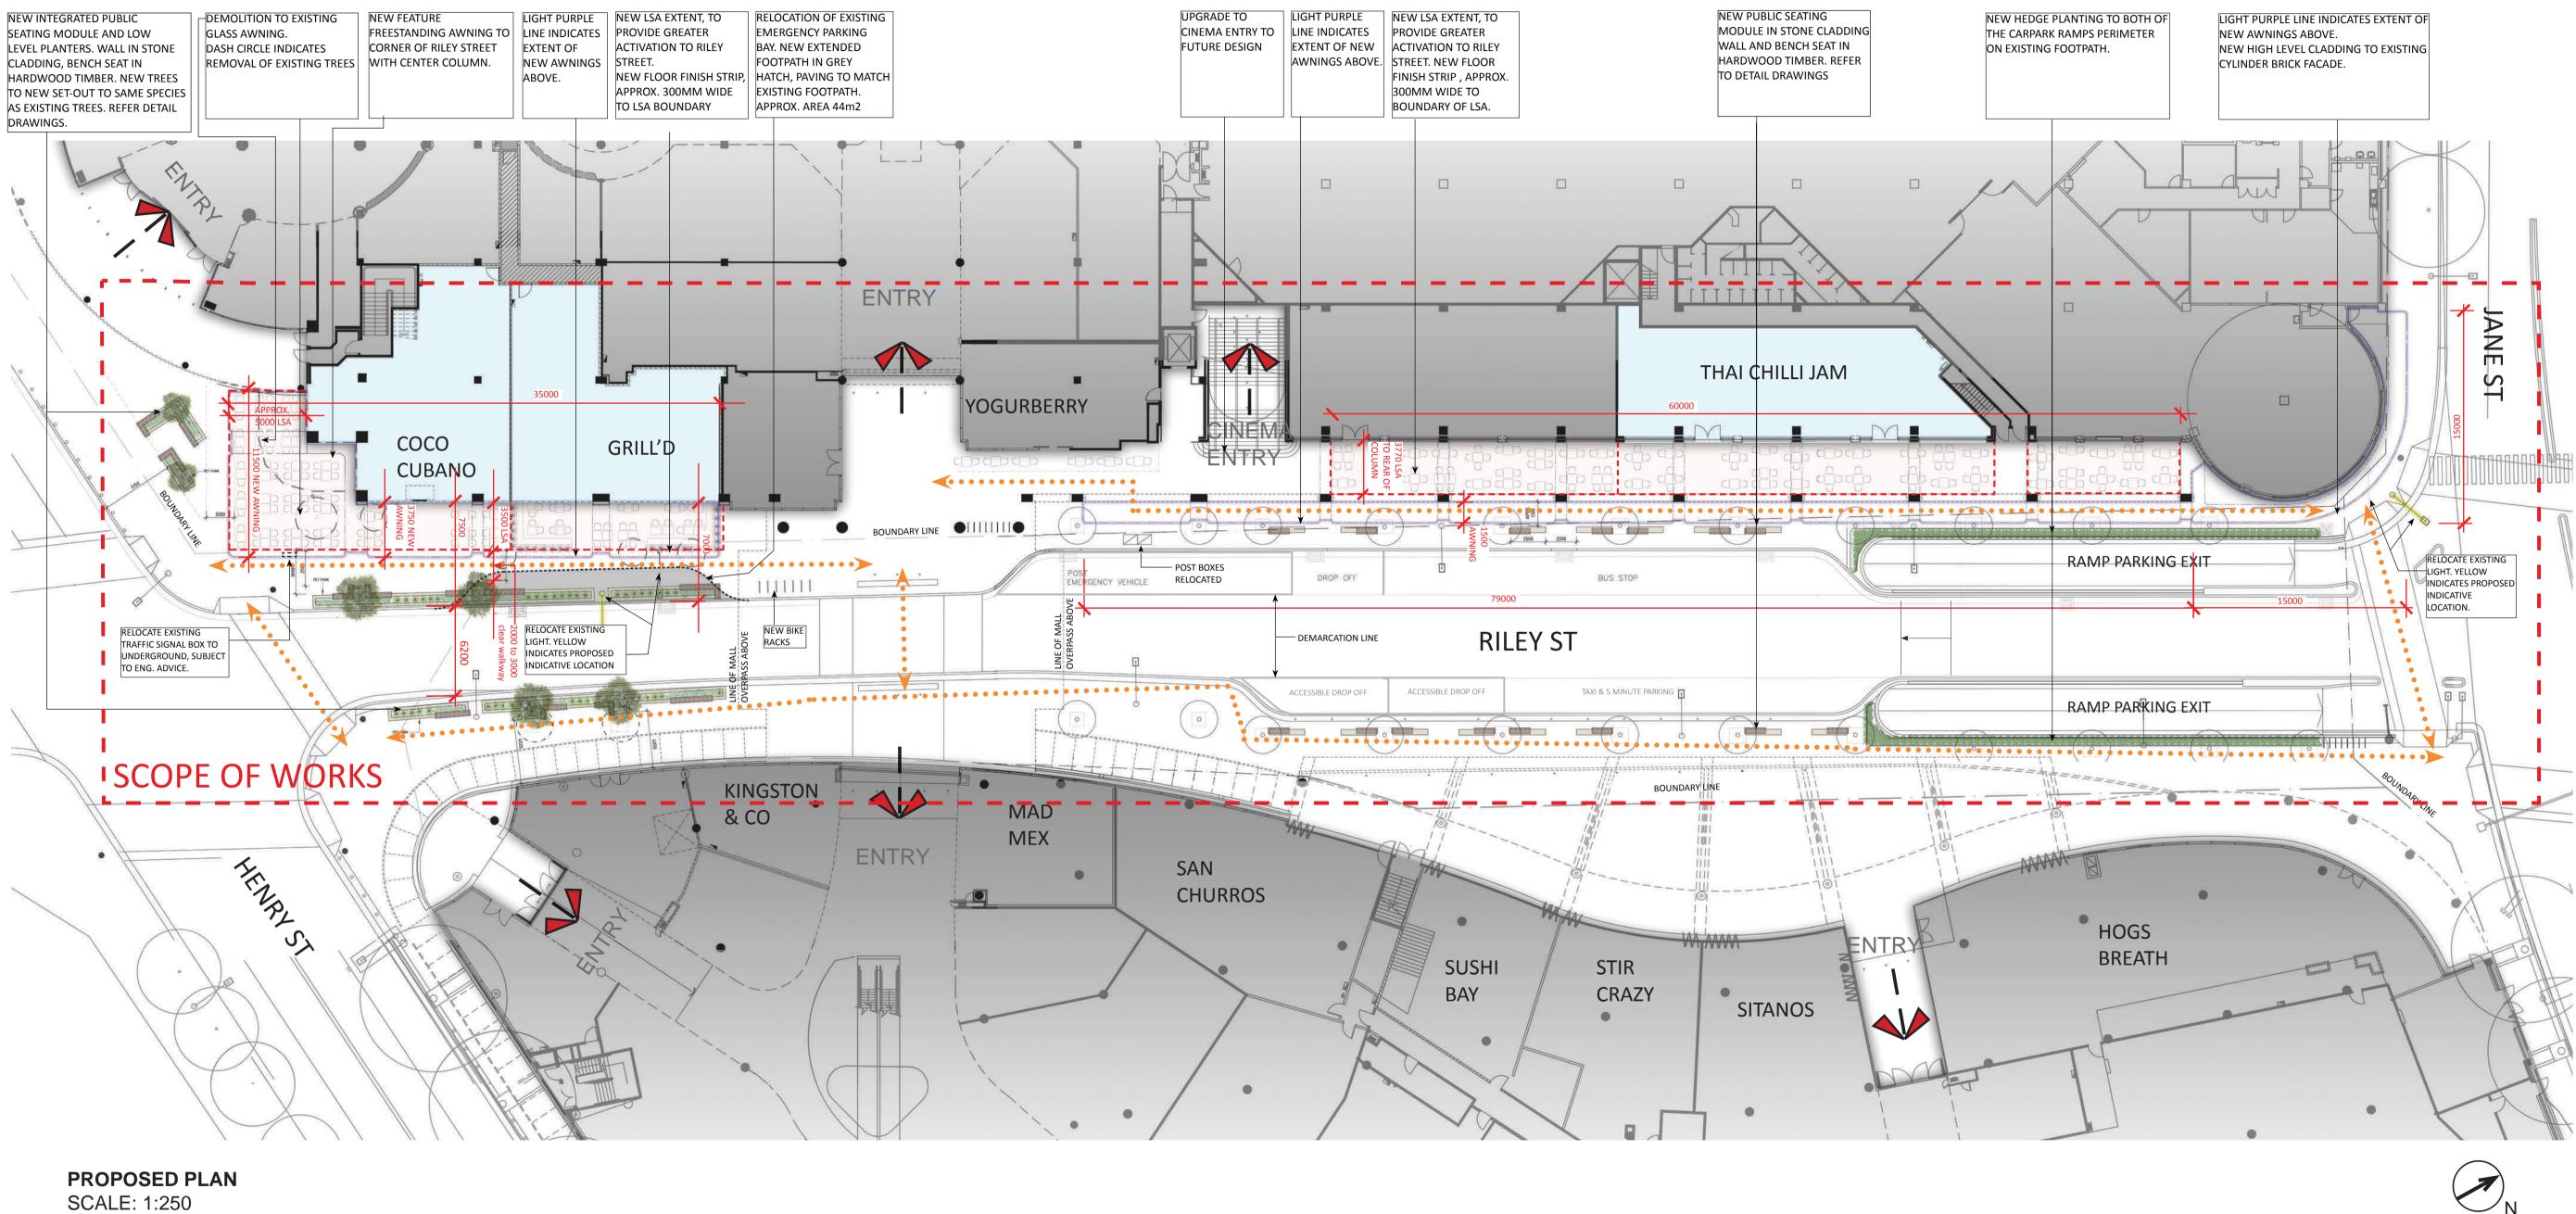

# MASTERPLAN

PROPOSED

85 Castlereagh Street. Sydney NSW 2000 Phone (02) 9358 7000 Fax (02) 9028 8500 GPO Box 4004 Sydney NSW 2001 ACN 000 267 265

Scentre Design and Construction Pty Limited

# **ROOF AND RCP**

# PROPOSED

Scentre Design and Construction Pty Limited 
 85 Castlereagh Street.
 Sydney NSW 2000

 Phone (02) 9358 7000
 Fax (02) 9028 8500
 GPO Box 4004 Sydney NSW 2001 ACN 000 267 265

Owner and Operator of **Westfield** in Australia and New Zealar