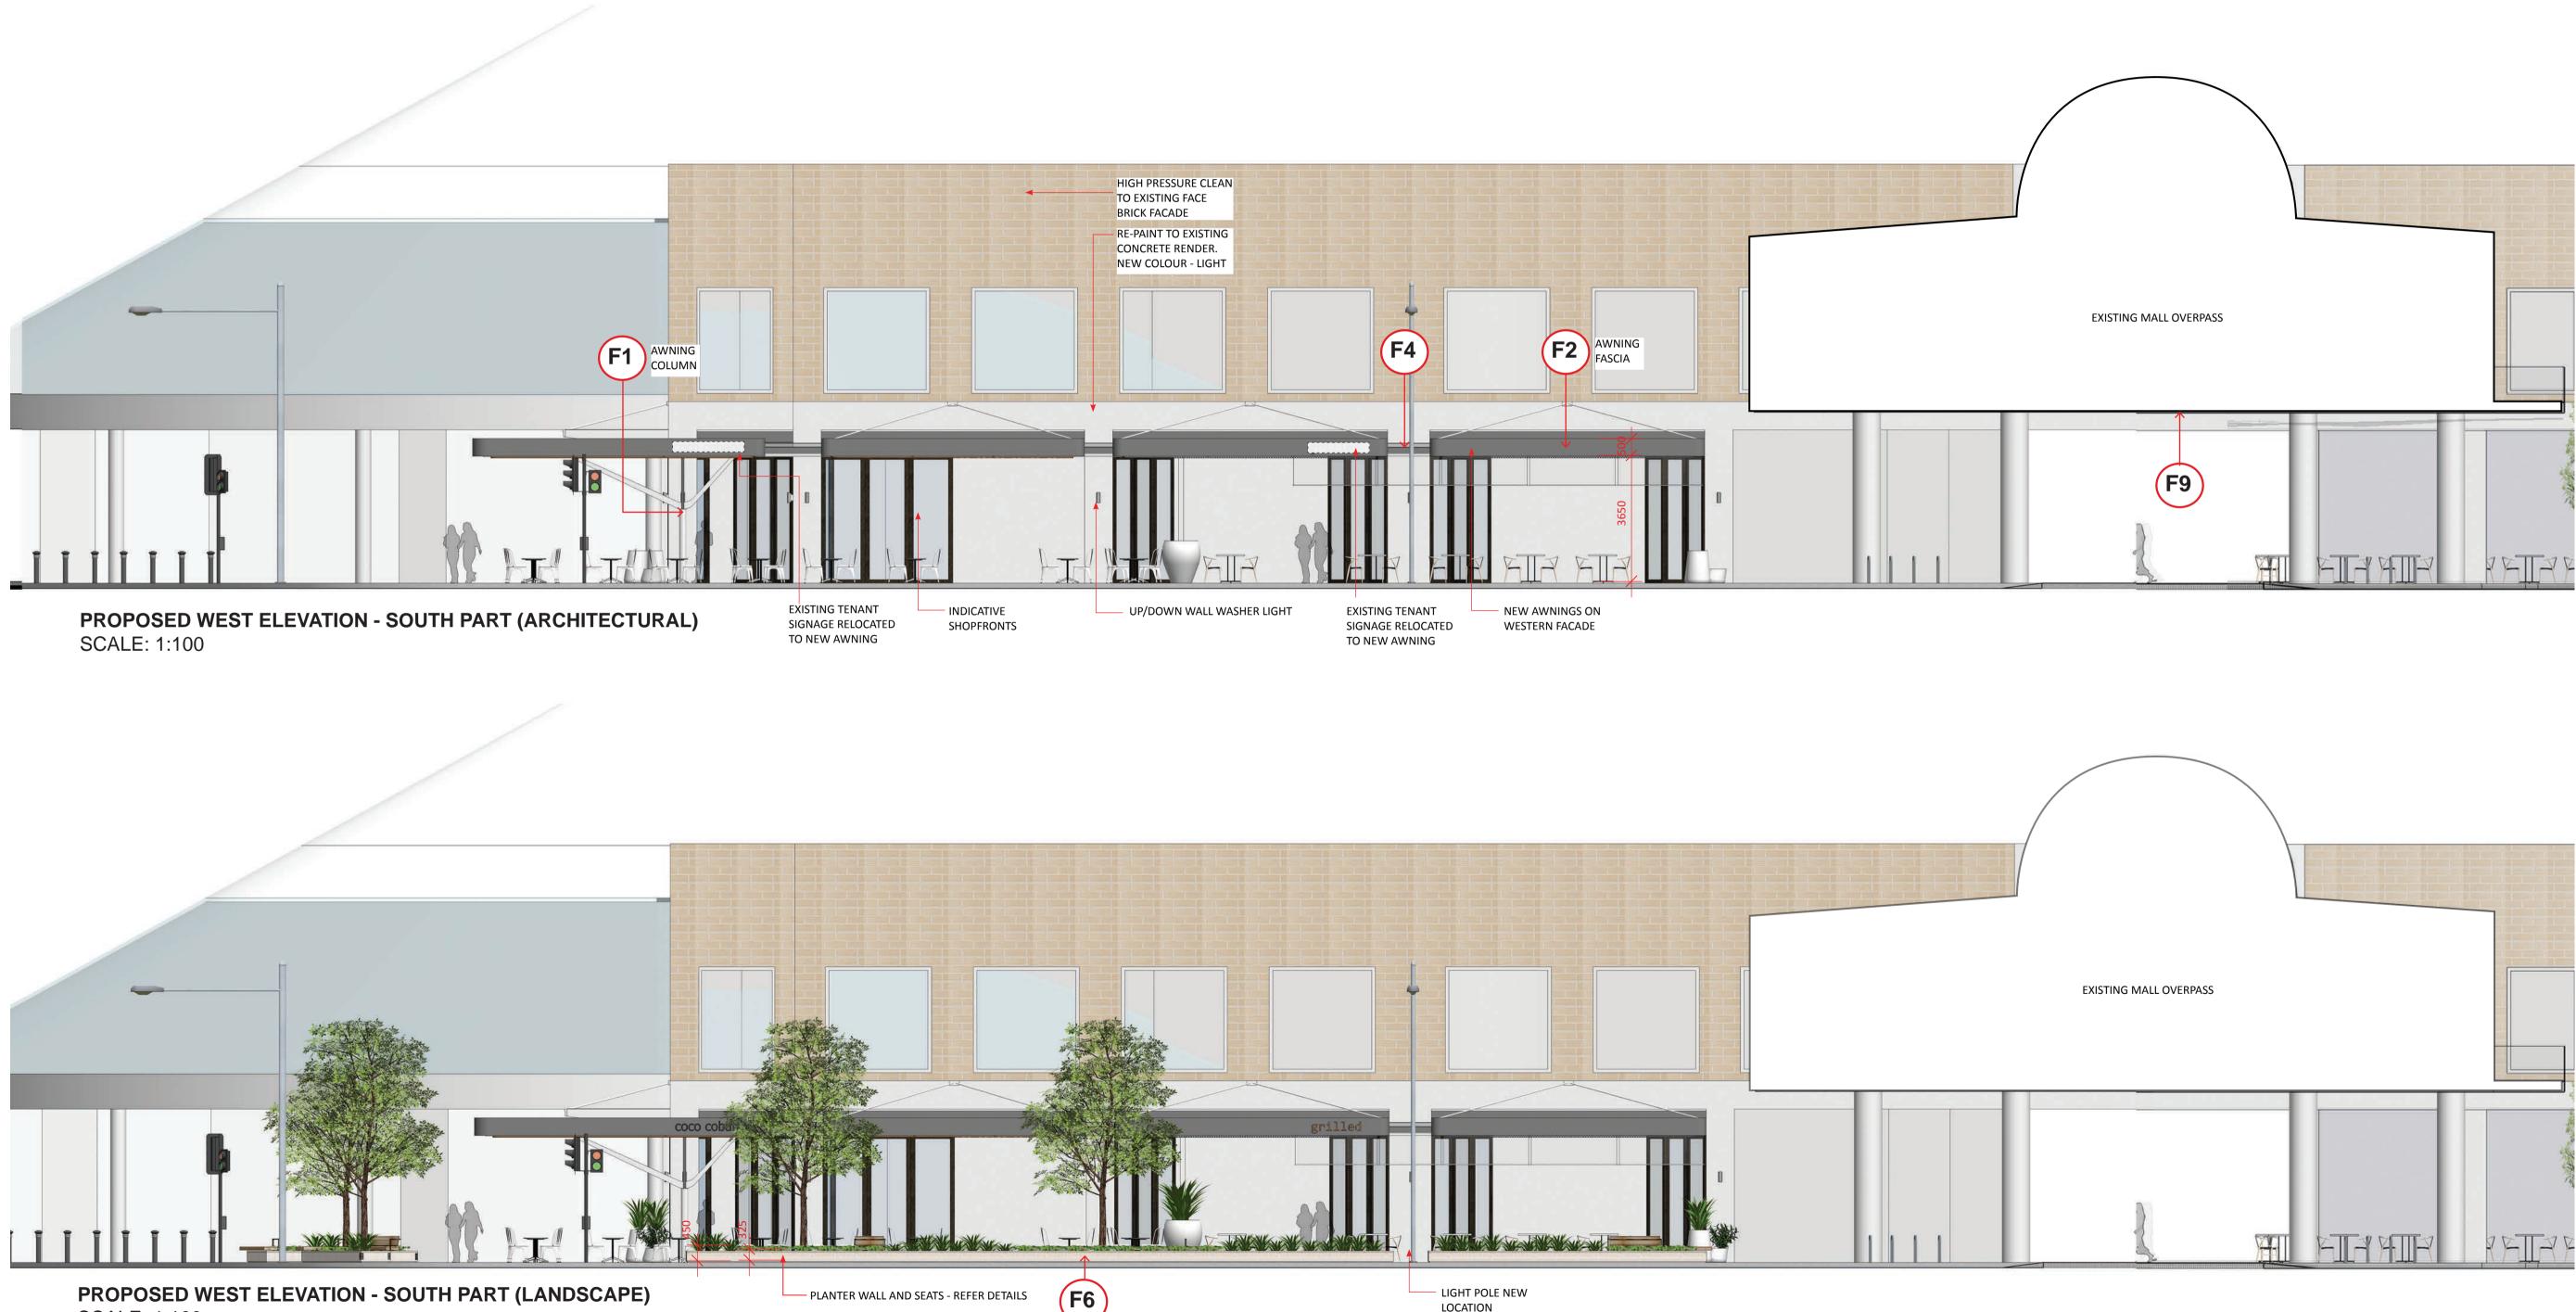

## PROPOSED WEST ELEVATION SCALE: 1:250

**PROPOSED WEST ELEVATION - SOUTH PART (LANDSCAPE)** SCALE: 1:100

PLANTER WALL AND SEATS - REFER DETAILS

- LIGHT POLE NEW LOCATION

## PROPOSED ELEVATION WEST SOUTH

Scentre Design and Construction Pty Limited 85 Castlereagh Street. Sydney NSW 2000 Phone (02) 9358 7000 Fax (02) 9028 8500 GPO Box 4004 Sydney NSW 2001 ACN 000 267 265

Owner and Operator of **Westfield** in Australia and New Zealan

PROPOSED WEST ELEVATION SCALE: 1:250

**PROPOSED WEST ELEVATION - NORTH PART 2** SCALE: 1:100

- SHOPFRONTS BY TENANT

NEW HEDGE TO BALUSTRADE ADJACENT CAR PARK RAMP

## PROPOSED ELEVATION

WEST NORTH

\_\_\_\_

T:\PENRITH\C57490 SP RILEY STREET COLLONADE OUTDOOR SEATING\01 CONCEPTS

WESTFIELD PENRITH