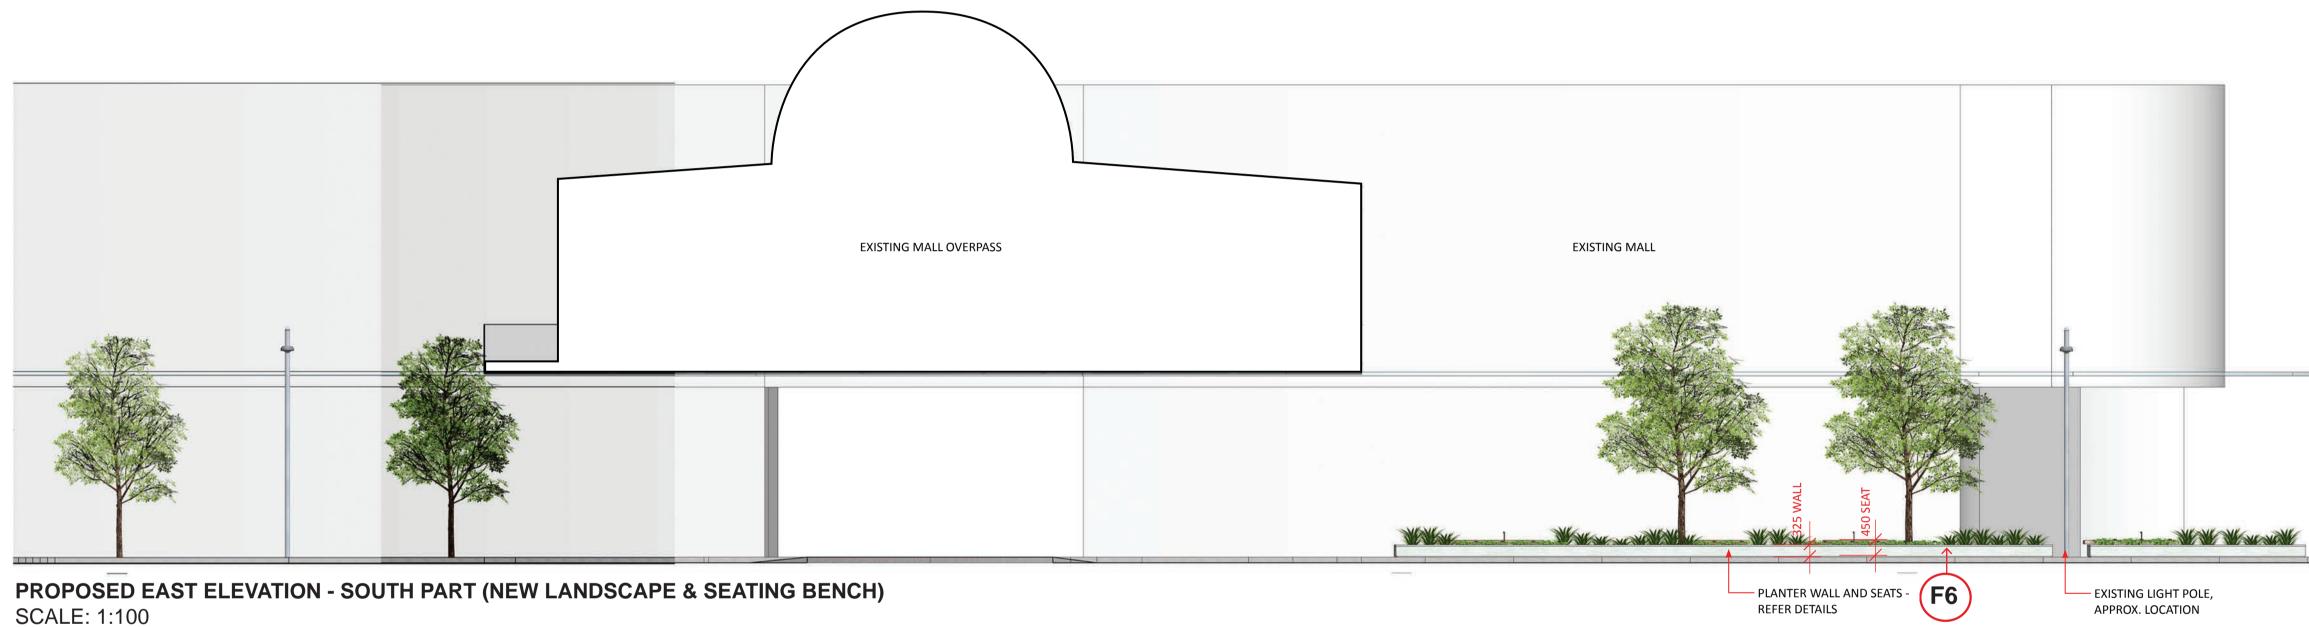

## DEVELOPMENT APPLICATION

14

B

721\_RILEY ST\_DA.indd

Project Number Drawing No.

C57490 Scale @ Sheet Size 100% @ A1 Plot Date

2015-08-19 KING PRESENTATIONS\ACTIVE\150721\_Penrith Riley St\_

PROPOSED EAST ELEVATION SCALE: 1:250

SCALE: 1:100

SCALE: 1:100

T:\PENRITH\C57490 SP RILEY STREET COLLONADE OUTDOOR SEATING\01 CONCEPTS\0

Owner and Operator of Westfield

Scentre Design and Construction Pty Limited

85 Castlereagh Street. Sydney NSW 2000 Phone (02) 9358 7000 Fax (02) 9028 8500 GPO Box 4004 Sydney NSW 2001 ACN 000 267 265

PROPOSED

ELEVATION

EAST

WESTFIELD

PENRITH

SCENTRE GROUP

• Written authority is required for any reproduction.

- Copyright is retained by Scentre Design and Construction.
- Refer any discrepancies to the Project Design Manager.
- Refer to all project documentation before commencing work.
- Written dimensions take precedence over scaling and are to be checked on site.
- NOTES: This document describes a Design Intent only