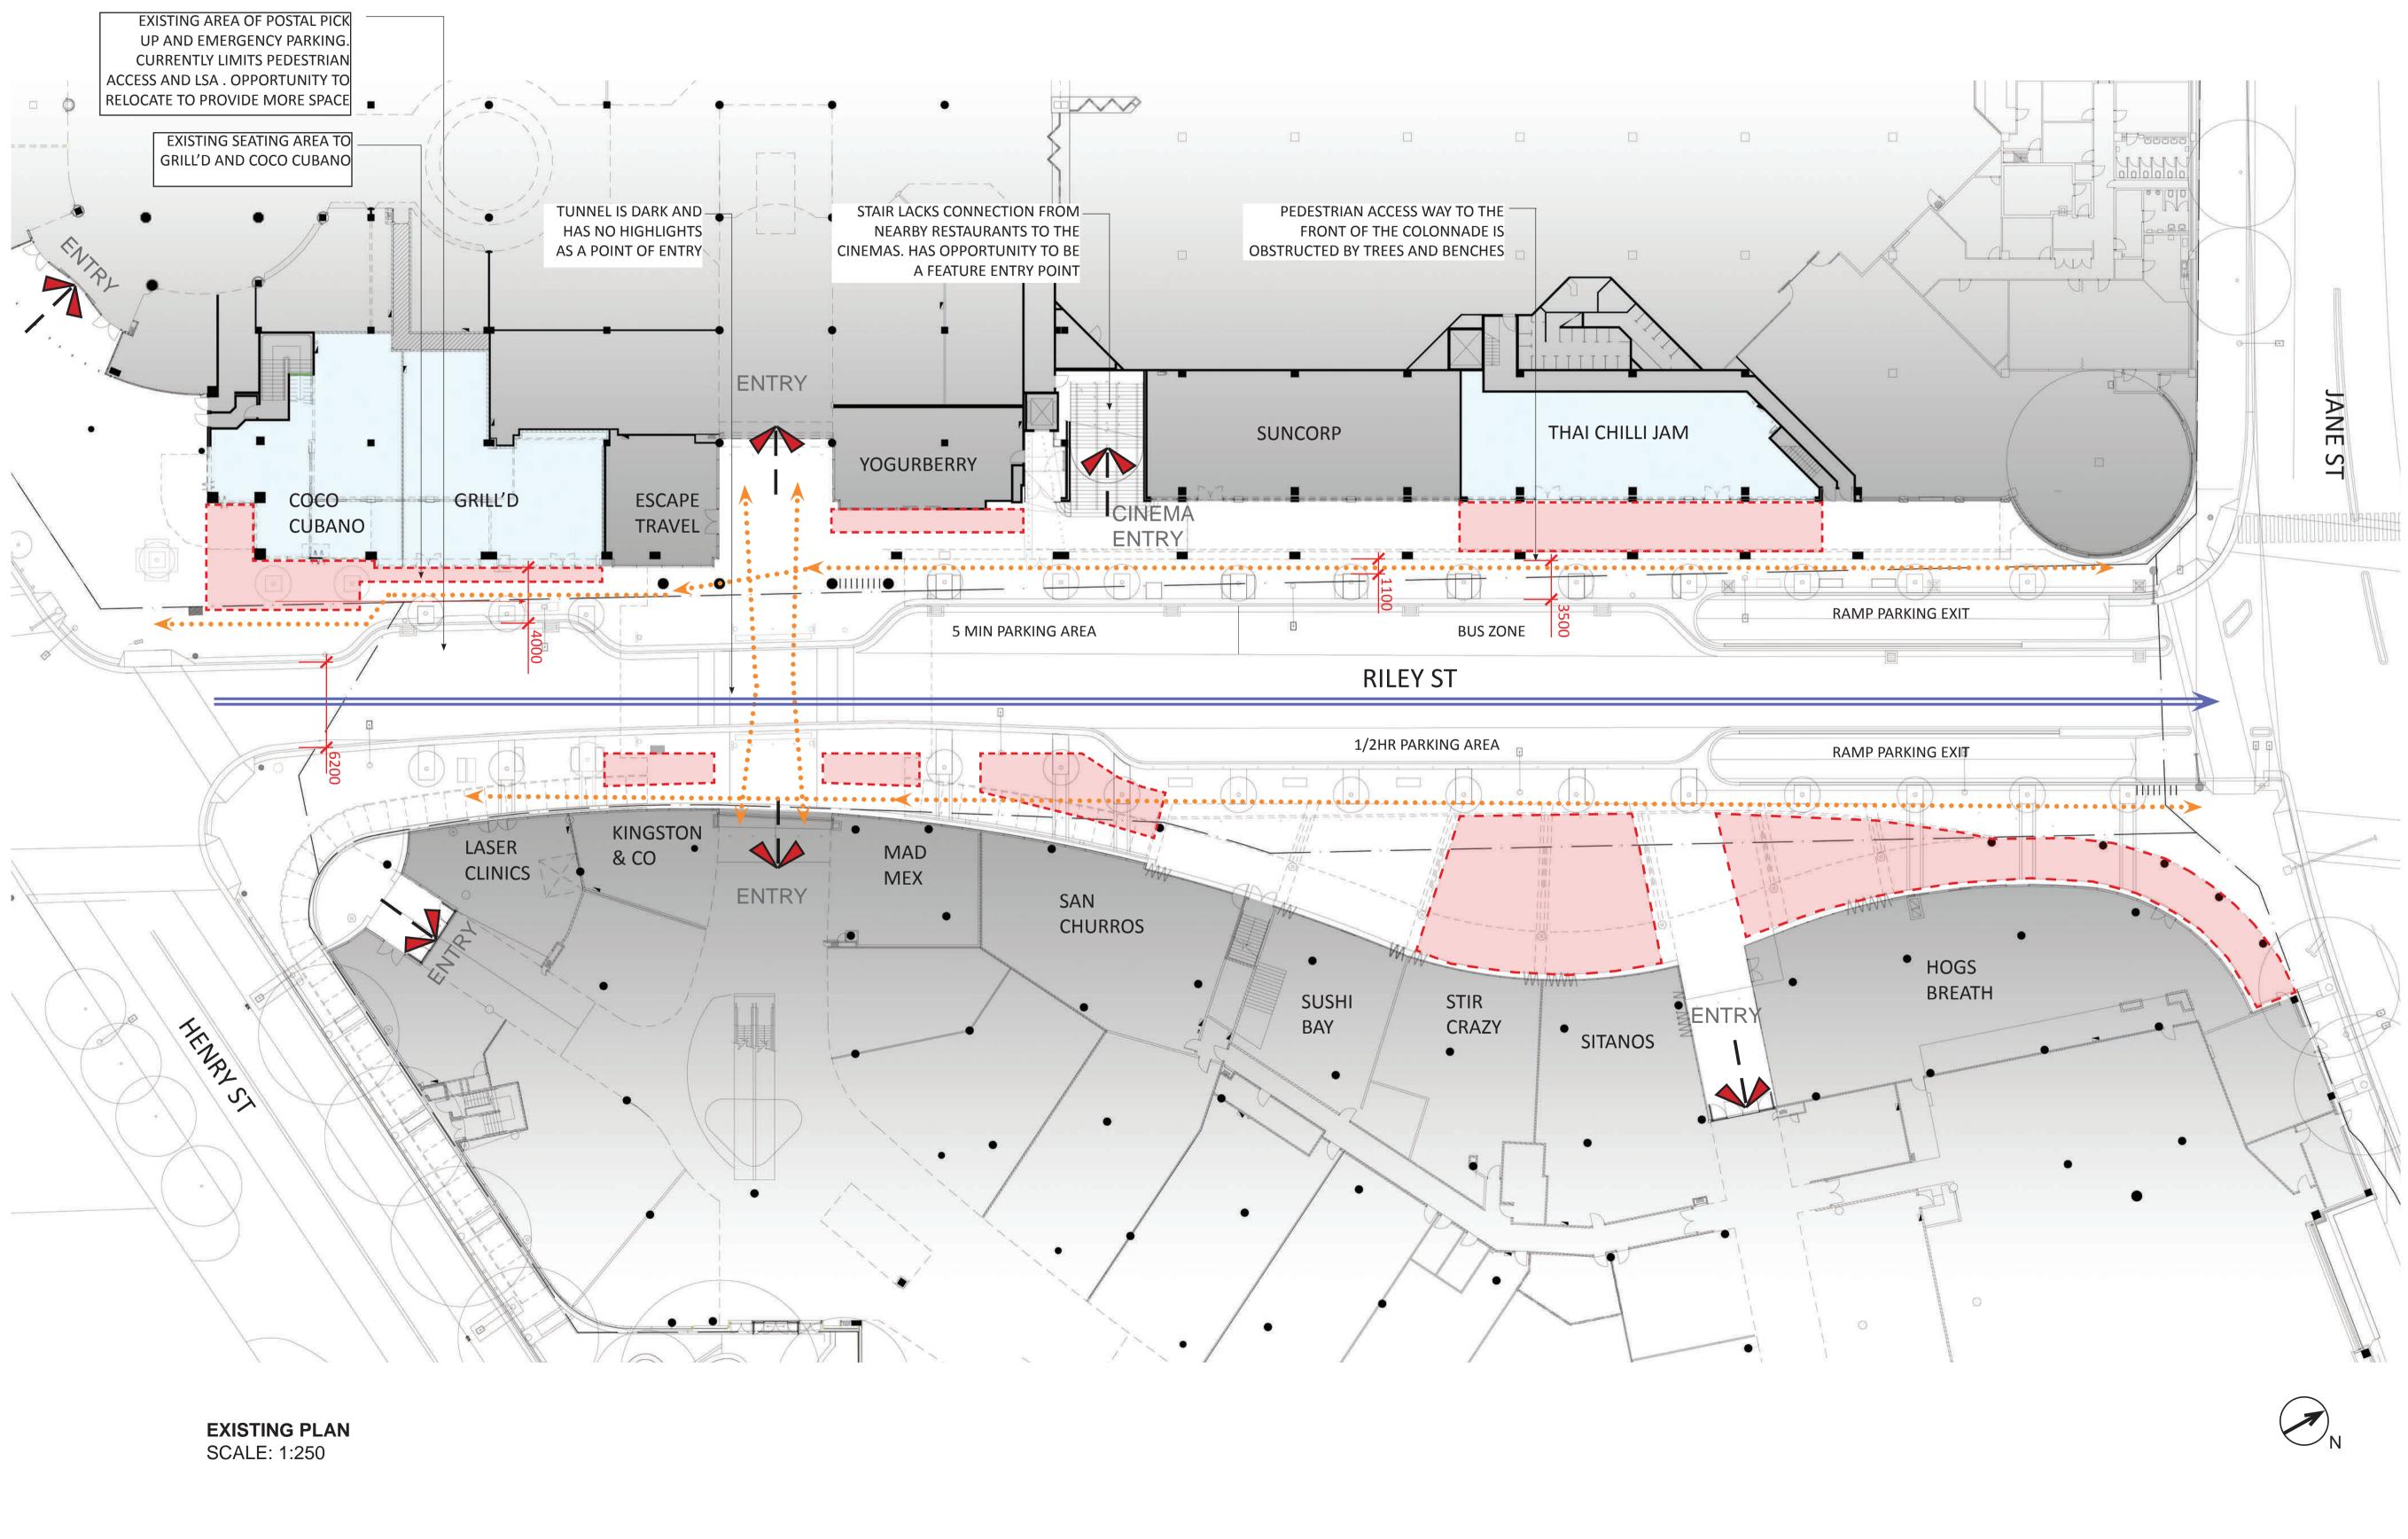

# SITE PHOTOS

VOID EXTENDED AND SQUARED OFF TO INCREASE NATURAL LIGHT AND ACTIVATION. NEW FEATURE FACETED-CEILING EXTENDING FROM THE HOTYS ENTRY WRAPPING UP TO THE AWNING ABOVE THE VOID

NEW SIGNAGE FIXED TO WALL-

NEW FINISH TO STAIRS LEADING\_

REMOVE CURRENT ENTRY SIGNAGE

UP TO HOYTS

LEADING UP TO HOYTS

NEW FEATURE CEILING TO THE UNDERSIDE OF TUNNEL RUNNING INTO MALL ENTRIES ON EACH SIDE

> REMOVE EXISTING RAILING TO-CARPARK ABOVE. REPLACE WITH NEW TIMBER FRAME AND TIMBER PLANTER

NEW LOWERED CEILING BY LESSEE WITH NEW ADDED BULKHEAD BY-LESSOR RUNNING ACROSS THE COLONNADE FROM THE COLUMNS

BOXES AND PLANT CLIMBERS

NEW LIGHTING FIXED TO COLUMNS-

NEW LOWERED CEILING TO BE CLADDED WITH A TIMBER FINISH-WITH NEW LIGHTING AND FIXTURES THROUGHOUT COLONNADE

NEW LSA THROUGHOUT THE

Childen

OPENING SOON

-CURRENT AWNING TO BE DEMOLISHED. NEW AWNINGS ALONG WESTERN FACADE AND NEW PAINT & CLEANING WORKS TO EXISTING — FACADE

UNDERSIDE OF THE COLONNADE

-MODIFY EXISTING LANDSCAPE TO NEW CONCEPT PLAN.

NEW LOWERED CEILING LINE AND OTHER TENANCY FIT-OUT ELEMENTS (EG. LIGHTING, HEATERS, FANS, DECORATIONS)\_ BY FUTURE LESSEE

NEW AWNINGS ALONG WESTERN FACADE, SIMILAR TO STAGE 1 SOUTH PART OF THE PRECINCT.

EXISTING FACADE PAINT AND CLEANING WORKS THROUGHOUT WESTERN ELEVATION

> REMOVE EXISTING SEATS. NEW LANDSCAPING AND URBAN FURNITURE ALONG PEDESTRIAN PATH.

EXISTING BOLLARDS TO BE REMOVED WITH NEW BOLLARDS A LIGHTING RUNNING CLOSER TO THE ROAD.

## **SCOPE OF WORKS EXISTING PHOTOS**

85 Castlereagh Street. Sydney NSW 2000 Phone (02) 9358 7000 Fax (02) 9028 8500 GPO Box 4004 Sydney NSW 2001 ACN 000 267 265

Scentre Design and Construction Pty Limited

# SITE PHOTOS

NEW CANOPY TO PROVIDE COVERED WALKWAY, NEW SCREEN FACADE TO COMPLEMENT THE EXISTING STRUCTURE. NEW WESTFIELD AND PRECINCT BRANDING TO NEW FACADE CLADDING

> NEW AWNINGS ALONG – WESTERN FACADE AND UPGRADE WORKS TO EXISTING FACADE

NEW FEATURE CEILING TO – THE UNDERSIDE OF TUNNEL RUNNING INTO MALL ENTRIES

RELOCATE POST BOXES TO ALLOW FOR EXTENDED FOOTPATH AND IMPROVED PEDESTRIAN CIRCULATION

RELOCATION OF PARKING/— PICK-UP BAYS TO THE NORTH SIDE OF RILEY STREET

<image>

NEW ACTIVATION THROUGH SEATING, LIGHTING AND LANDSCAPING FOR FUTURE CINEMA LSA. NEW TIMBER ARCHITECTURAL FRAME AND NEW TIMBER PLANTER BOX WITH PLANT CLIMBERS

COLONNADE RENEWAL

NEW PAINT – NEW COLOUR SCHEME THROUGHOUT. ADDITION OF AWNINGS TO CREATE UNIFIED STREETSCAPE AND SHELTER.

EXISTING BOLLARDS TO BE REMOVED WITH NEW BOLLARDS AND LIGHTING RUNNING CLOSER\_\_\_\_\_ TO THE ROAD

NEW ACTIVATION THROUGH —SEATING, LIGHTING AND LANDSCAPING FOR FUTURE CINEMA LSA. NEW TIMBER ARCHITECTURAL FRAME AND NEW TIMBER PLANTER BOX WITH PLANT CLIMBERS

NEW FEATURE CEILING TO THE UNDERSIDE OF TUNNEL RUNNING INTO MALL ENTRIES ON EACH SIDE

-NEW LANDSCAPE AND STREET LIGHTS INCORPORATED WITH NEW URBAN FURNITURE.

EXISTING BOLLARDS TO BE REMOVED WITH NEW BOLLARDS AND LIGHTING RUNNING CLOSER TO THE ROAD

## SCOPE OF WORKS EXISTING PHOTOS

DEVELOPMENT APPLICATION

2015-08-19 KING PRESENTATIONS\ACTIVE\150721\_Penrith Riley St\_DA\150721\_RILEY ST\_DA.indd

Scentre Design and Construction Pty Limited 85 Castlereagh Street. Sydney NSW 2000 Phone (02) 9358 7000 Fax (02) 9028 8500 GPO Box 4004 Sydney NSW 2001 ACN 000 267 265