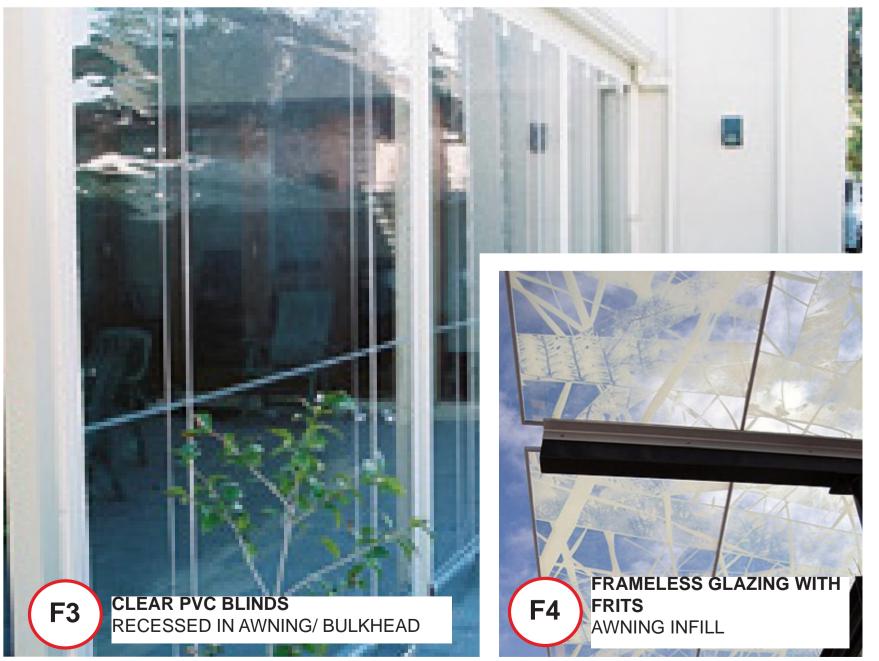

EXISTING SHOPFRONT

EXISTING TENANCY

|                 | SIMILAR, FALL TO REAR BOX GUTTER                                                                                                                                                                       |  |  |
|-----------------|--------------------------------------------------------------------------------------------------------------------------------------------------------------------------------------------------------|--|--|
|                 | ALUMINIUM CLADDING SIMILAR TO<br>ALUCOBOND TO AWNING FASCIA AND<br>RETURN, DARK COLOUR                                                                                                                 |  |  |
|                 | RECESSED CLEAR PVC BLINDS,<br>FIXING POINT DEMARK THE EXTENT<br>OF NEW LSA LINE. NEW 300MM WIDE<br>CONTRAST FLOOR PAVING AT LSA LINE<br>FOR DDA COMPLIANCE.                                            |  |  |
|                 | CEILING SOFFIT BY TENANT OR<br>PAINTED FC SHEET. ALLOW FOR<br>SERVICES CONNECTION, EXISTING<br>MECHANICAL INTAKE TO BE MODIFIED<br>AND NEW INTAKE GRILL ON CEILING<br>SOFFIT.                          |  |  |
| RILEY<br>STREET | NEW FALSE WALL TO CONCEAL<br>DOWNPIPE, FINISH TO MATCH<br>EXISTING. NEW WALL LIGHT                                                                                                                     |  |  |
| V STREET        | NEW INTEGRATED PUBLIC SEATING<br>AND PLANTER. HONED WHITE WASH<br>SANDSTONE CLADDED PLANTER WALL<br>WITH OVERHANG HARDWOOD TIMBER<br>SEAT AND BRONZE RHS HANDRAIL.<br>REFER TO PLANTER DETAIL DRAWINGS |  |  |
|                 |                                                                                                                                                                                                        |  |  |
|                 |                                                                                                                                                                                                        |  |  |
|                 |                                                                                                                                                                                                        |  |  |

SCALE: 1:50

| IGS    |  |
|--------|--|
| FOLLOW |  |
| CADE)  |  |

| FRAME<br>FACADE<br>REMOVI<br>PLANTE | E EXISTING STEEL RAIL, NEW<br>R BOX CLAD IN TIMBER, S/S<br>N WIRE TO GUIDE NEW PLANT                                                                          |                 | The GPT Group                                                                                                                        |
|-------------------------------------|---------------------------------------------------------------------------------------------------------------------------------------------------------------|-----------------|--------------------------------------------------------------------------------------------------------------------------------------|
| OLIMBL                              |                                                                                                                                                               |                 | SCENTRE GROUP                                                                                                                        |
|                                     | METAL DECK ROOF, COLOURBOND C<br>SIMILAR, FALL TO REAR BOX GUTTEI                                                                                             |                 | Owner and Operator of Westfield in Australia and New Zealand                                                                         |
|                                     | ALUMINIUM CLADDING SIMILAR TO<br>ALUCOBOND TO AWNING FASCIA AN<br>RETURN, DARK COLOUR                                                                         | <b>F2</b>       | 85 Castlereagh Street. Sydney NSW 2000<br>Phone (02) 9358 7000 Fax (02) 9028 8500<br>GPO Box 4004 Sydney NSW 2001<br>ACN 000 267 265 |
|                                     | TIMBER BATTEN TO CEILING SOFFIT.<br>—— DOWNLIGHTS TO CEILING<br>NEW BULKHEAD TO ALIGN WITH NEV<br>AWNING, PAINTED FC FINISH.                                  | (F5)            | PROPOSED<br>NORTH AND SOUTH<br>ELEVATIONS                                                                                            |
|                                     | AWNING, PAINTED FC FINISH.     EXISTING TREES TO BE RETAINED A     PRUNED TO AVOID NEW AWNING                                                                 | ND              | AND SECTIONS                                                                                                                         |
|                                     | NEW PUBLIC SEATING, HONED<br>SANDSTONE CLADDING WITH<br>OVERHANG TIMBER BENCH<br>AND BRONZE ARM & BACKREST.<br>CONCEALED LED STRIP LIGHTING TO<br>UNDER SEAT. | <b>F6 F7 F8</b> | WESTFIELD<br>PENRITH                                                                                                                 |
| V                                   | NEW HEDGES TO PERIMETER OF<br>EXISTING CARPARK RAMP.                                                                                                          | RILEY<br>STREET | DEVELOPMENT<br>APPLICATION                                                                                                           |
| NCEAL<br>ATCH EXISTING.             |                                                                                                                                                               |                 | Project Number Drawing No. Revision C57490 Scale @ Sheet Size 100% @ A1 Plot Date Drawing No. Revision B                             |