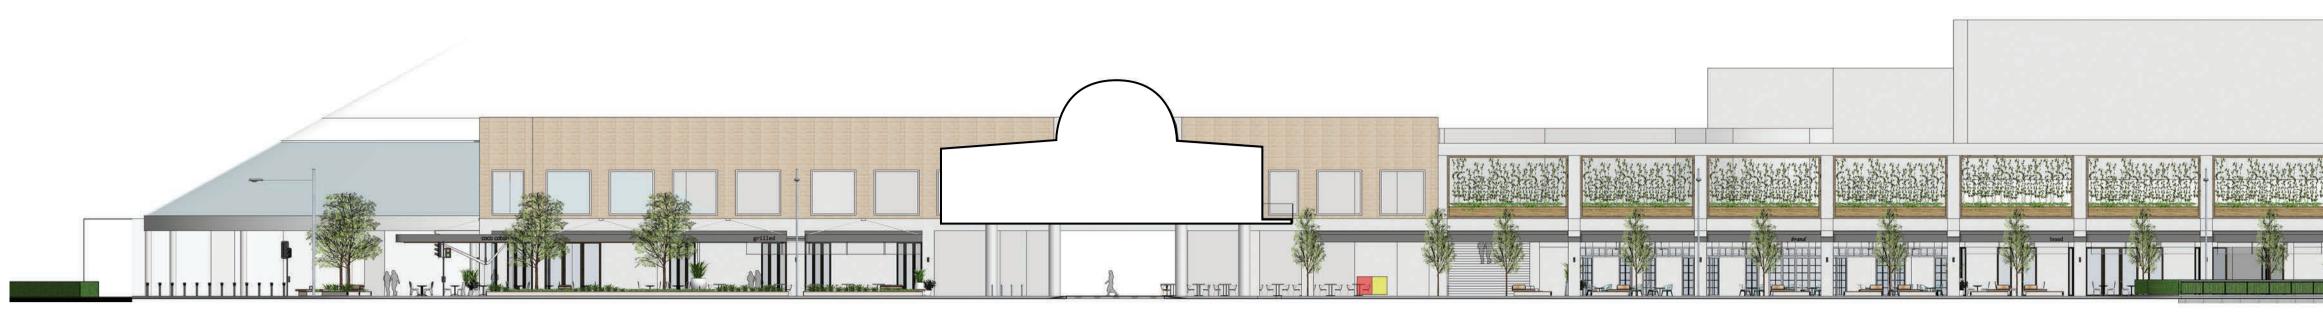

## PROPOSED WEST ELEVATION SCALE: 1:250

**PROPOSED WEST ELEVATION - SOUTH PART (LANDSCAPE)** SCALE: 1:100

PLANTER WALL AND SEATS - REFER DETAILS

- LIGHT POLE NEW LOCATION

## PROPOSED ELEVATION WEST SOUTH

Scentre Design and Construction Pty Limited 85 Castlereagh Street. Sydney NSW 2000 Phone (02) 9358 7000 Fax (02) 9028 8500 GPO Box 4004 Sydney NSW 2001 ACN 000 267 265

Owner and Operator of **Westfield** in Australia and New Zealan

PROPOSED WEST ELEVATION SCALE: 1:250

**PROPOSED WEST ELEVATION - NORTH PART 2** SCALE: 1:100

- SHOPFRONTS BY TENANT

NEW HEDGE TO BALUSTRADE ADJACENT CAR PARK RAMP

## PROPOSED ELEVATION

WEST NORTH

\_\_\_\_

T:\PENRITH\C57490 SP RILEY STREET COLLONADE OUTDOOR SEATING\01 CONCEPTS

WESTFIELD PENRITH

## DEVELOPMENT APPLICATION

14

B

721\_RILEY ST\_DA.indd

Project Number Drawing No.

C57490 Scale @ Sheet Size 100% @ A1 Plot Date

2015-08-19 KING PRESENTATIONS\ACTIVE\150721\_Penrith Riley St\_

PROPOSED EAST ELEVATION SCALE: 1:250

PROPOSED

ELEVATION

EAST

WESTFIELD

PENRITH

SCENTRE GROUP

• Written authority is required for any reproduction.

- Copyright is retained by Scentre Design and Construction.
- Refer any discrepancies to the Project Design Manager.
- Refer to all project documentation before commencing work.
- Written dimensions take precedence over scaling and are to be checked on site.
- NOTES: This document describes a Design Intent only