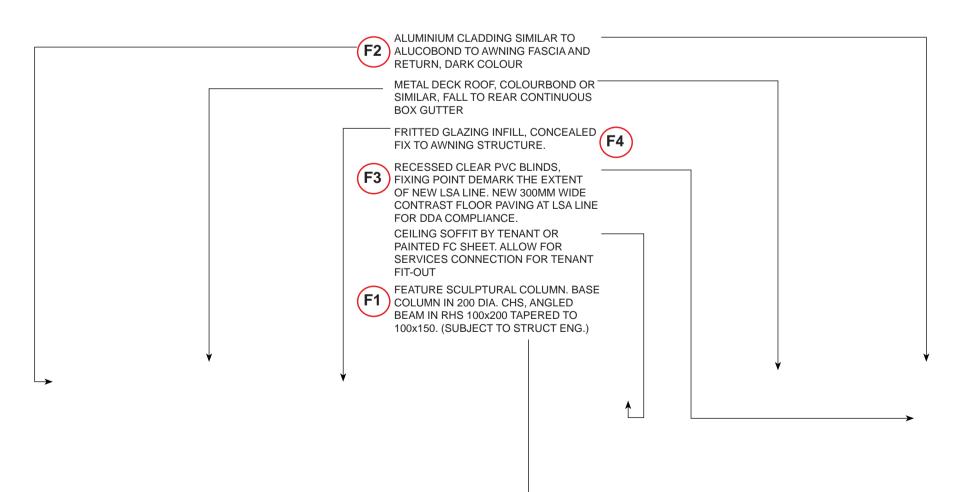

EXISTING SHOPFRONT

EXISTING TENANCY

|                 | SIMILAR, FALL TO REAR BOX GUTTER                                                                                                                                                                       |  |  |
|-----------------|--------------------------------------------------------------------------------------------------------------------------------------------------------------------------------------------------------|--|--|
|                 | ALUMINIUM CLADDING SIMILAR TO<br>ALUCOBOND TO AWNING FASCIA AND<br>RETURN, DARK COLOUR                                                                                                                 |  |  |
|                 | RECESSED CLEAR PVC BLINDS,<br>FIXING POINT DEMARK THE EXTENT<br>OF NEW LSA LINE. NEW 300MM WIDE<br>CONTRAST FLOOR PAVING AT LSA LINE<br>FOR DDA COMPLIANCE.                                            |  |  |
|                 | CEILING SOFFIT BY TENANT OR<br>PAINTED FC SHEET. ALLOW FOR<br>SERVICES CONNECTION, EXISTING<br>MECHANICAL INTAKE TO BE MODIFIED<br>AND NEW INTAKE GRILL ON CEILING<br>SOFFIT.                          |  |  |
| RILEY<br>STREET | NEW FALSE WALL TO CONCEAL<br>DOWNPIPE, FINISH TO MATCH<br>EXISTING. NEW WALL LIGHT                                                                                                                     |  |  |
| V STREET        | NEW INTEGRATED PUBLIC SEATING<br>AND PLANTER. HONED WHITE WASH<br>SANDSTONE CLADDED PLANTER WALL<br>WITH OVERHANG HARDWOOD TIMBER<br>SEAT AND BRONZE RHS HANDRAIL.<br>REFER TO PLANTER DETAIL DRAWINGS |  |  |
|                 |                                                                                                                                                                                                        |  |  |
|                 |                                                                                                                                                                                                        |  |  |
|                 |                                                                                                                                                                                                        |  |  |

SCALE: 1:50

| IGS    |  |
|--------|--|
| FOLLOW |  |
| CADE)  |  |

| FRAME<br>FACADE<br>REMOVI<br>PLANTE | E EXISTING STEEL RAIL, NEW<br>R BOX CLAD IN TIMBER, S/S<br>N WIRE TO GUIDE NEW PLANT                                                                          |                 | The GPT Group                                                                                                                        |
|-------------------------------------|---------------------------------------------------------------------------------------------------------------------------------------------------------------|-----------------|--------------------------------------------------------------------------------------------------------------------------------------|
| OLIMBL                              |                                                                                                                                                               |                 | SCENTRE GROUP                                                                                                                        |
|                                     | METAL DECK ROOF, COLOURBOND C<br>SIMILAR, FALL TO REAR BOX GUTTEI                                                                                             |                 | Owner and Operator of Westfield in Australia and New Zealand                                                                         |
|                                     | ALUMINIUM CLADDING SIMILAR TO<br>ALUCOBOND TO AWNING FASCIA AN<br>RETURN, DARK COLOUR                                                                         | <b>F2</b>       | 85 Castlereagh Street. Sydney NSW 2000<br>Phone (02) 9358 7000 Fax (02) 9028 8500<br>GPO Box 4004 Sydney NSW 2001<br>ACN 000 267 265 |
|                                     | TIMBER BATTEN TO CEILING SOFFIT.<br>—— DOWNLIGHTS TO CEILING<br>NEW BULKHEAD TO ALIGN WITH NEV<br>AWNING, PAINTED FC FINISH.                                  | (F5)            | PROPOSED<br>NORTH AND SOUTH<br>ELEVATIONS                                                                                            |
|                                     | AWNING, PAINTED FC FINISH.     EXISTING TREES TO BE RETAINED A     PRUNED TO AVOID NEW AWNING                                                                 | ND              | AND SECTIONS                                                                                                                         |
|                                     | NEW PUBLIC SEATING, HONED<br>SANDSTONE CLADDING WITH<br>OVERHANG TIMBER BENCH<br>AND BRONZE ARM & BACKREST.<br>CONCEALED LED STRIP LIGHTING TO<br>UNDER SEAT. | <b>F6 F7 F8</b> | WESTFIELD<br>PENRITH                                                                                                                 |
| V                                   | NEW HEDGES TO PERIMETER OF<br>EXISTING CARPARK RAMP.                                                                                                          | RILEY<br>STREET | DEVELOPMENT<br>APPLICATION                                                                                                           |
| NCEAL<br>ATCH EXISTING.             |                                                                                                                                                               |                 | Project Number Drawing No. Revision C57490 Scale @ Sheet Size 100% @ A1 Plot Date Drawing No. Revision B                             |