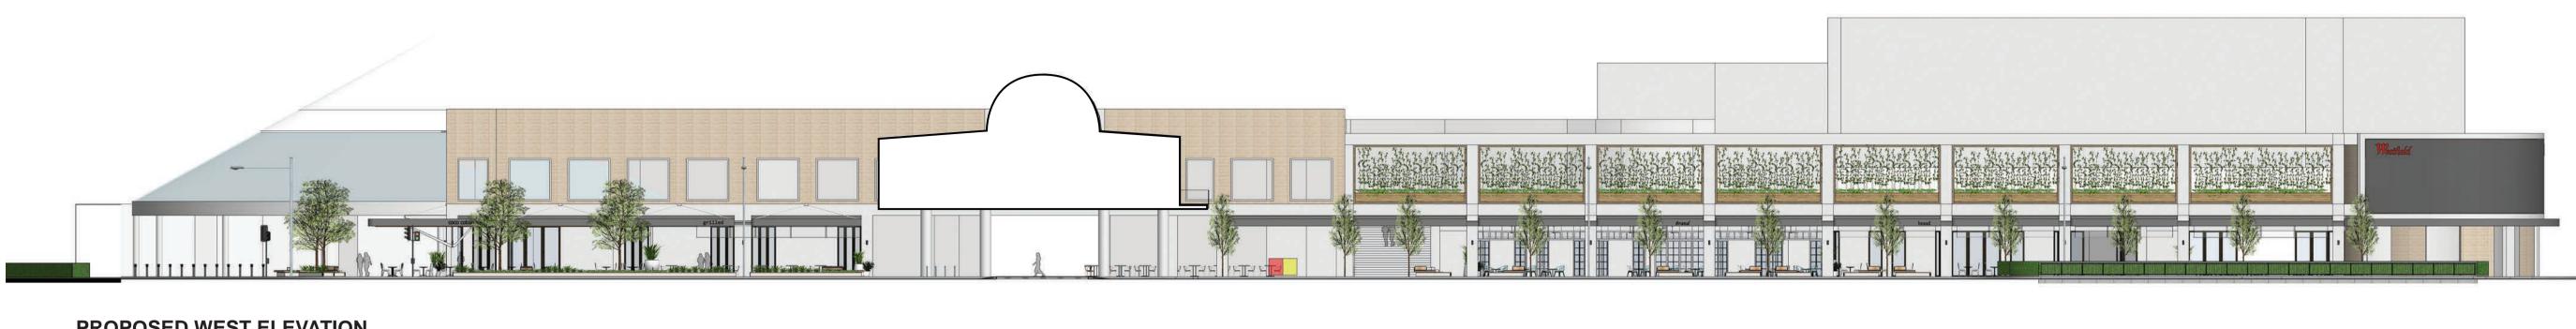

## PROPOSED WEST ELEVATION SCALE: 1:250

**PROPOSED WEST ELEVATION - SOUTH PART (LANDSCAPE)** SCALE: 1:100

PLANTER WALL AND SEATS - REFER DETAILS

- LIGHT POLE NEW LOCATION

## PROPOSED ELEVATION WEST SOUTH

Scentre Design and Construction Pty Limited 85 Castlereagh Street. Sydney NSW 2000 Phone (02) 9358 7000 Fax (02) 9028 8500 GPO Box 4004 Sydney NSW 2001 ACN 000 267 265

Owner and Operator of **Westfield** in Australia and New Zealan

PROPOSED WEST ELEVATION SCALE: 1:250

**PROPOSED WEST ELEVATION - NORTH PART 2** SCALE: 1:100

- SHOPFRONTS BY TENANT

NEW HEDGE TO BALUSTRADE ADJACENT CAR PARK RAMP

## PROPOSED ELEVATION

WEST NORTH

\_\_\_\_

T:\PENRITH\C57490 SP RILEY STREET COLLONADE OUTDOOR SEATING\01 CONCEPTS

WESTFIELD PENRITH