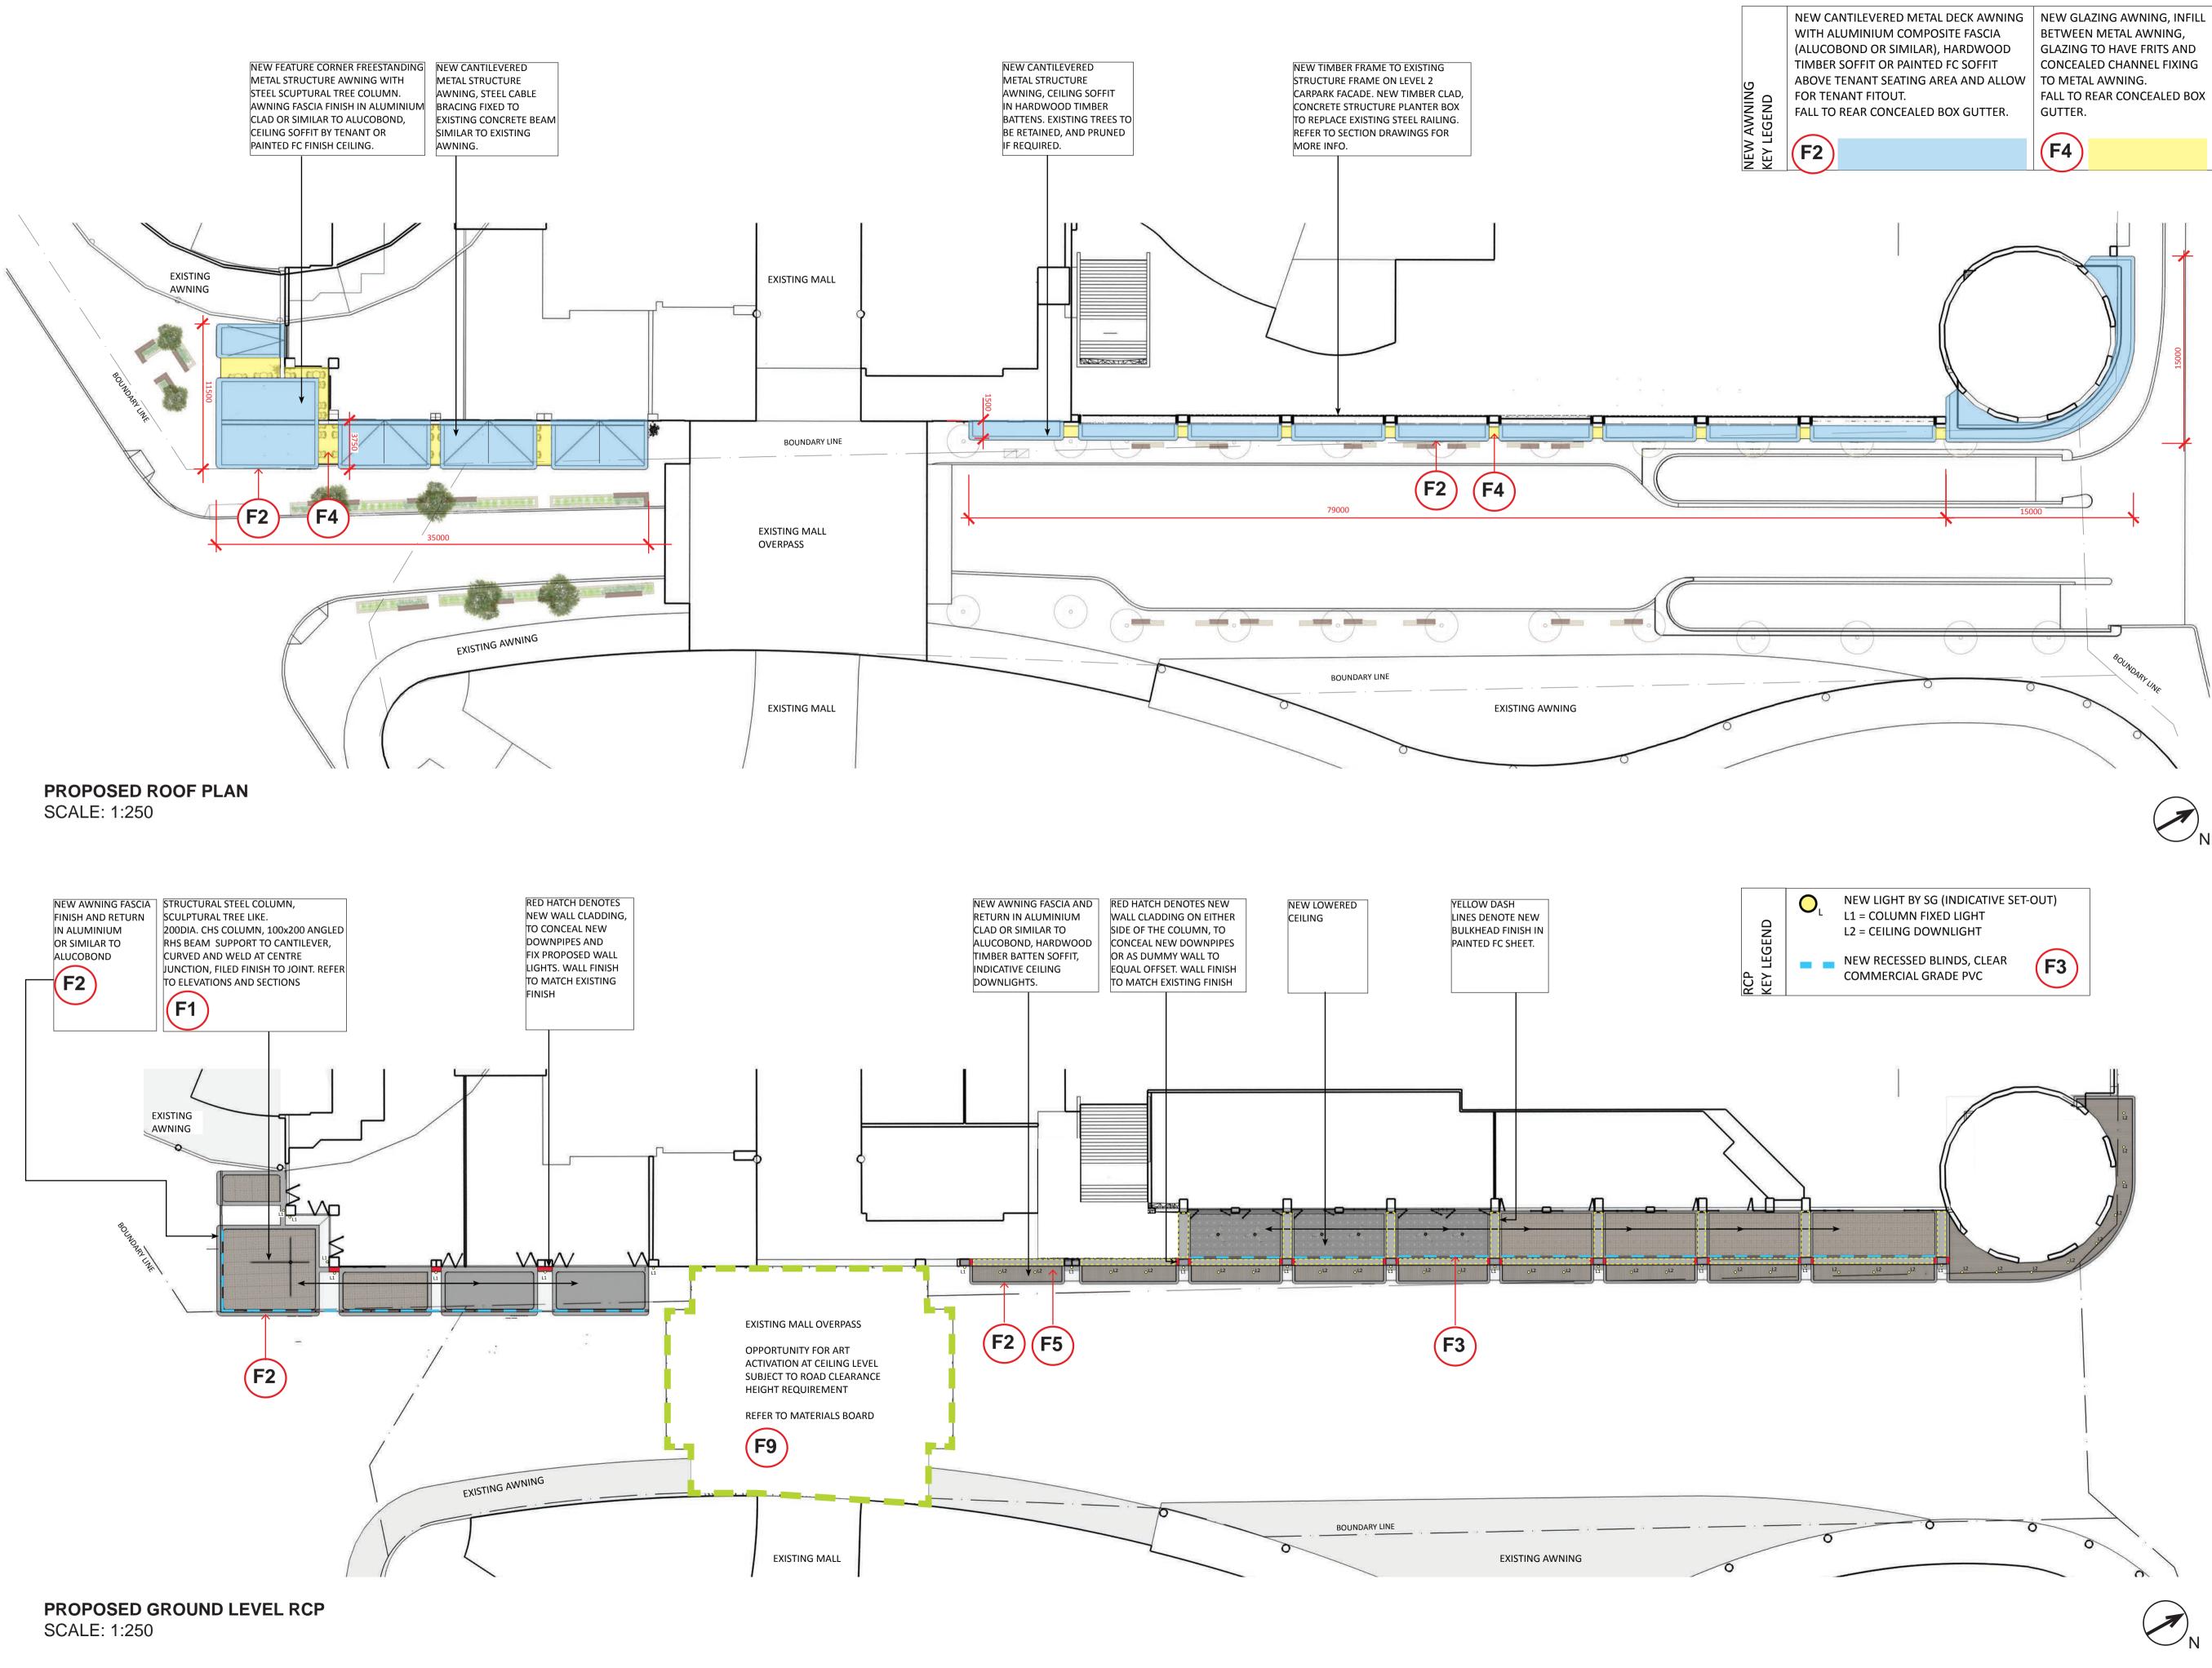

# **ROOF AND RCP**

# PROPOSED

Scentre Design and Construction Pty Limited 
 85 Castlereagh Street.
 Sydney NSW 2000

 Phone (02) 9358 7000
 Fax (02) 9028 8500
 GPO Box 4004 Sydney NSW 2001 ACN 000 267 265

Owner and Operator of **Westfield** in Australia and New Zealar

EXISTING SHOPFRONT

EXISTING TENANCY

|                 | SIMILAR, FALL TO REAR BOX GUTTER                                                                                                                                                                       |  |  |
|-----------------|--------------------------------------------------------------------------------------------------------------------------------------------------------------------------------------------------------|--|--|
|                 | ALUMINIUM CLADDING SIMILAR TO<br>ALUCOBOND TO AWNING FASCIA AND<br>RETURN, DARK COLOUR                                                                                                                 |  |  |
|                 | RECESSED CLEAR PVC BLINDS,<br>FIXING POINT DEMARK THE EXTENT<br>OF NEW LSA LINE. NEW 300MM WIDE<br>CONTRAST FLOOR PAVING AT LSA LINE<br>FOR DDA COMPLIANCE.                                            |  |  |
|                 | CEILING SOFFIT BY TENANT OR<br>PAINTED FC SHEET. ALLOW FOR<br>SERVICES CONNECTION, EXISTING<br>MECHANICAL INTAKE TO BE MODIFIED<br>AND NEW INTAKE GRILL ON CEILING<br>SOFFIT.                          |  |  |
| RILEY<br>STREET | NEW FALSE WALL TO CONCEAL<br>DOWNPIPE, FINISH TO MATCH<br>EXISTING. NEW WALL LIGHT                                                                                                                     |  |  |
| V STREET        | NEW INTEGRATED PUBLIC SEATING<br>AND PLANTER. HONED WHITE WASH<br>SANDSTONE CLADDED PLANTER WALL<br>WITH OVERHANG HARDWOOD TIMBER<br>SEAT AND BRONZE RHS HANDRAIL.<br>REFER TO PLANTER DETAIL DRAWINGS |  |  |
|                 |                                                                                                                                                                                                        |  |  |
|                 |                                                                                                                                                                                                        |  |  |
|                 |                                                                                                                                                                                                        |  |  |

SCALE: 1:50

| IGS    |  |
|--------|--|
| FOLLOW |  |
| CADE)  |  |

| FRAME<br>FACADE<br>REMOVI<br>PLANTE | E EXISTING STEEL RAIL, NEW<br>R BOX CLAD IN TIMBER, S/S<br>N WIRE TO GUIDE NEW PLANT                                                                          |                 | The GPT Group                                                                                                                        |
|-------------------------------------|---------------------------------------------------------------------------------------------------------------------------------------------------------------|-----------------|--------------------------------------------------------------------------------------------------------------------------------------|
| OLIMBL                              |                                                                                                                                                               |                 | SCENTRE GROUP                                                                                                                        |
|                                     | METAL DECK ROOF, COLOURBOND C<br>SIMILAR, FALL TO REAR BOX GUTTEI                                                                                             |                 | Owner and Operator of Westfield in Australia and New Zealand                                                                         |
|                                     | ALUMINIUM CLADDING SIMILAR TO<br>ALUCOBOND TO AWNING FASCIA AN<br>RETURN, DARK COLOUR                                                                         | <b>F2</b>       | 85 Castlereagh Street. Sydney NSW 2000<br>Phone (02) 9358 7000 Fax (02) 9028 8500<br>GPO Box 4004 Sydney NSW 2001<br>ACN 000 267 265 |
|                                     | TIMBER BATTEN TO CEILING SOFFIT.<br>—— DOWNLIGHTS TO CEILING<br>NEW BULKHEAD TO ALIGN WITH NEV<br>AWNING, PAINTED FC FINISH.                                  | (F5)            | PROPOSED<br>NORTH AND SOUTH<br>ELEVATIONS                                                                                            |
|                                     | AWNING, PAINTED FC FINISH.     EXISTING TREES TO BE RETAINED A     PRUNED TO AVOID NEW AWNING                                                                 | ND              | AND SECTIONS                                                                                                                         |
|                                     | NEW PUBLIC SEATING, HONED<br>SANDSTONE CLADDING WITH<br>OVERHANG TIMBER BENCH<br>AND BRONZE ARM & BACKREST.<br>CONCEALED LED STRIP LIGHTING TO<br>UNDER SEAT. | <b>F6 F7 F8</b> | WESTFIELD<br>PENRITH                                                                                                                 |
| V                                   | NEW HEDGES TO PERIMETER OF<br>EXISTING CARPARK RAMP.                                                                                                          | RILEY<br>STREET | DEVELOPMENT<br>APPLICATION                                                                                                           |
| NCEAL<br>ATCH EXISTING.             |                                                                                                                                                               |                 | Project Number Drawing No. Revision C57490 Scale @ Sheet Size 100% @ A1 Plot Date Drawing No. Revision B                             |