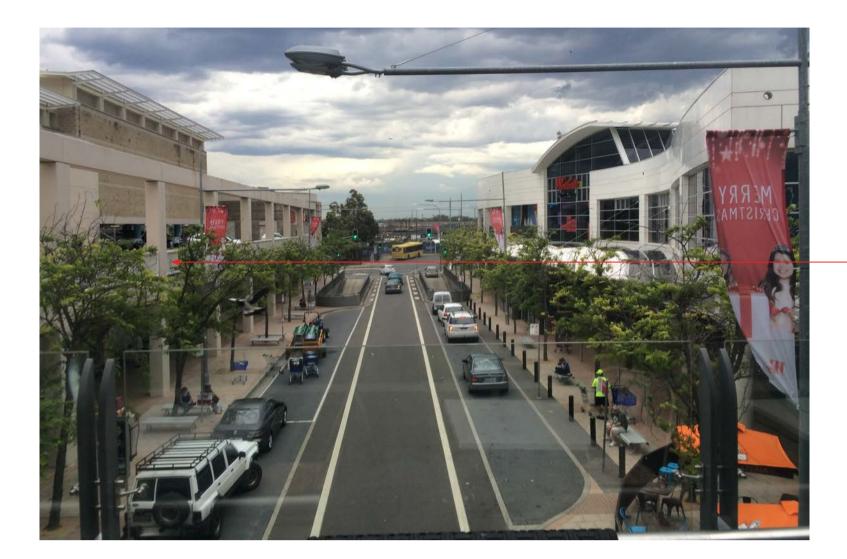

# SITE PHOTOS

NEW CANOPY TO PROVIDE COVERED WALKWAY, NEW SCREEN FACADE TO COMPLEMENT THE EXISTING STRUCTURE. NEW WESTFIELD AND PRECINCT BRANDING TO NEW FACADE CLADDING

> NEW AWNINGS ALONG – WESTERN FACADE AND UPGRADE WORKS TO EXISTING FACADE

NEW FEATURE CEILING TO – THE UNDERSIDE OF TUNNEL RUNNING INTO MALL ENTRIES

RELOCATE POST BOXES TO ALLOW FOR EXTENDED FOOTPATH AND IMPROVED PEDESTRIAN CIRCULATION

RELOCATION OF PARKING/— PICK-UP BAYS TO THE NORTH SIDE OF RILEY STREET