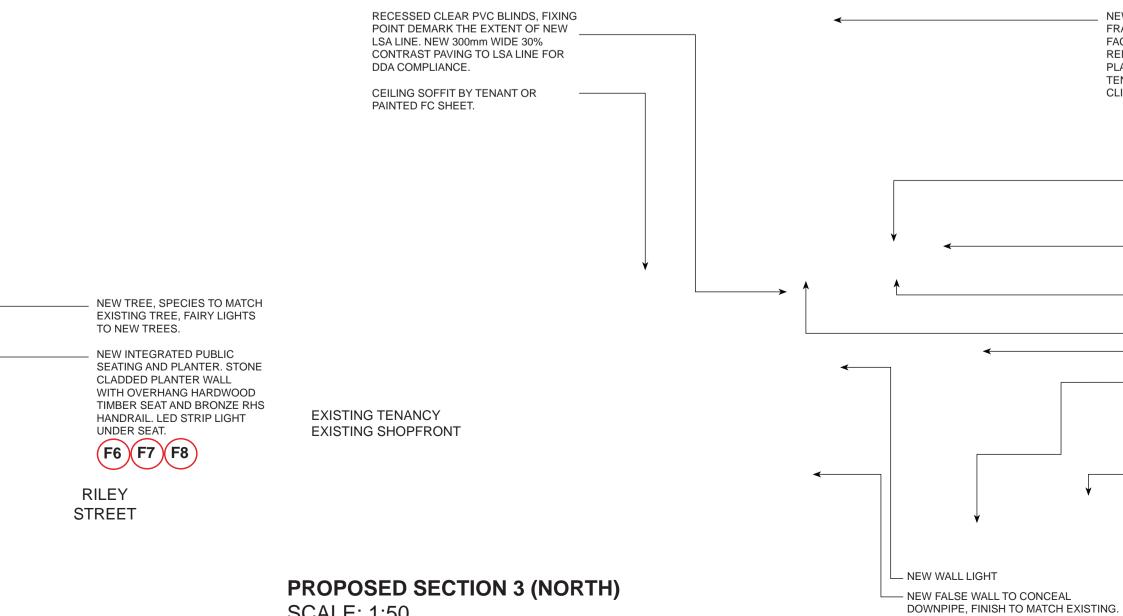

EXISTING SHOPFRONT

EXISTING TENANCY

|                 | SIMILAR, FALL TO REAR BOX GUTTER                                                                                                                                                                       |  |  |
|-----------------|--------------------------------------------------------------------------------------------------------------------------------------------------------------------------------------------------------|--|--|
|                 | ALUMINIUM CLADDING SIMILAR TO<br>ALUCOBOND TO AWNING FASCIA AND<br>RETURN, DARK COLOUR                                                                                                                 |  |  |
|                 | RECESSED CLEAR PVC BLINDS,<br>FIXING POINT DEMARK THE EXTENT<br>OF NEW LSA LINE. NEW 300MM WIDE<br>CONTRAST FLOOR PAVING AT LSA LINE<br>FOR DDA COMPLIANCE.                                            |  |  |
|                 | CEILING SOFFIT BY TENANT OR<br>PAINTED FC SHEET. ALLOW FOR<br>SERVICES CONNECTION, EXISTING<br>MECHANICAL INTAKE TO BE MODIFIED<br>AND NEW INTAKE GRILL ON CEILING<br>SOFFIT.                          |  |  |
| RILEY<br>STREET | NEW FALSE WALL TO CONCEAL<br>DOWNPIPE, FINISH TO MATCH<br>EXISTING. NEW WALL LIGHT                                                                                                                     |  |  |
| V STREET        | NEW INTEGRATED PUBLIC SEATING<br>AND PLANTER. HONED WHITE WASH<br>SANDSTONE CLADDED PLANTER WALL<br>WITH OVERHANG HARDWOOD TIMBER<br>SEAT AND BRONZE RHS HANDRAIL.<br>REFER TO PLANTER DETAIL DRAWINGS |  |  |
|                 |                                                                                                                                                                                                        |  |  |
|                 |                                                                                                                                                                                                        |  |  |
|                 |                                                                                                                                                                                                        |  |  |

SCALE: 1:50

| IGS    |  |
|--------|--|
| FOLLOW |  |
| CADE)  |  |

| FRAME<br>FACADE<br>REMOVI<br>PLANTE | E EXISTING STEEL RAIL, NEW<br>R BOX CLAD IN TIMBER, S/S<br>N WIRE TO GUIDE NEW PLANT                                                                          |                 | The GPT Group                                                                                                                        |
|-------------------------------------|---------------------------------------------------------------------------------------------------------------------------------------------------------------|-----------------|--------------------------------------------------------------------------------------------------------------------------------------|
| OLIMBL                              |                                                                                                                                                               |                 | SCENTRE GROUP                                                                                                                        |
|                                     | METAL DECK ROOF, COLOURBOND C<br>SIMILAR, FALL TO REAR BOX GUTTEI                                                                                             |                 | Owner and Operator of Westfield in Australia and New Zealand                                                                         |
|                                     | ALUMINIUM CLADDING SIMILAR TO<br>ALUCOBOND TO AWNING FASCIA AN<br>RETURN, DARK COLOUR                                                                         | <b>F2</b>       | 85 Castlereagh Street. Sydney NSW 2000<br>Phone (02) 9358 7000 Fax (02) 9028 8500<br>GPO Box 4004 Sydney NSW 2001<br>ACN 000 267 265 |
|                                     | TIMBER BATTEN TO CEILING SOFFIT.<br>—— DOWNLIGHTS TO CEILING<br>NEW BULKHEAD TO ALIGN WITH NEV<br>AWNING, PAINTED FC FINISH.                                  | (F5)            | PROPOSED<br>NORTH AND SOUTH<br>ELEVATIONS                                                                                            |
|                                     | AWNING, PAINTED FC FINISH.     EXISTING TREES TO BE RETAINED A     PRUNED TO AVOID NEW AWNING                                                                 | ND              | AND SECTIONS                                                                                                                         |
|                                     | NEW PUBLIC SEATING, HONED<br>SANDSTONE CLADDING WITH<br>OVERHANG TIMBER BENCH<br>AND BRONZE ARM & BACKREST.<br>CONCEALED LED STRIP LIGHTING TO<br>UNDER SEAT. | <b>F6 F7 F8</b> | WESTFIELD<br>PENRITH                                                                                                                 |
| V                                   | NEW HEDGES TO PERIMETER OF<br>EXISTING CARPARK RAMP.                                                                                                          | RILEY<br>STREET | DEVELOPMENT<br>APPLICATION                                                                                                           |
| NCEAL<br>ATCH EXISTING.             |                                                                                                                                                               |                 | Project Number Drawing No. Revision C57490 Scale @ Sheet Size 100% @ A1 Plot Date Drawing No. Revision B                             |