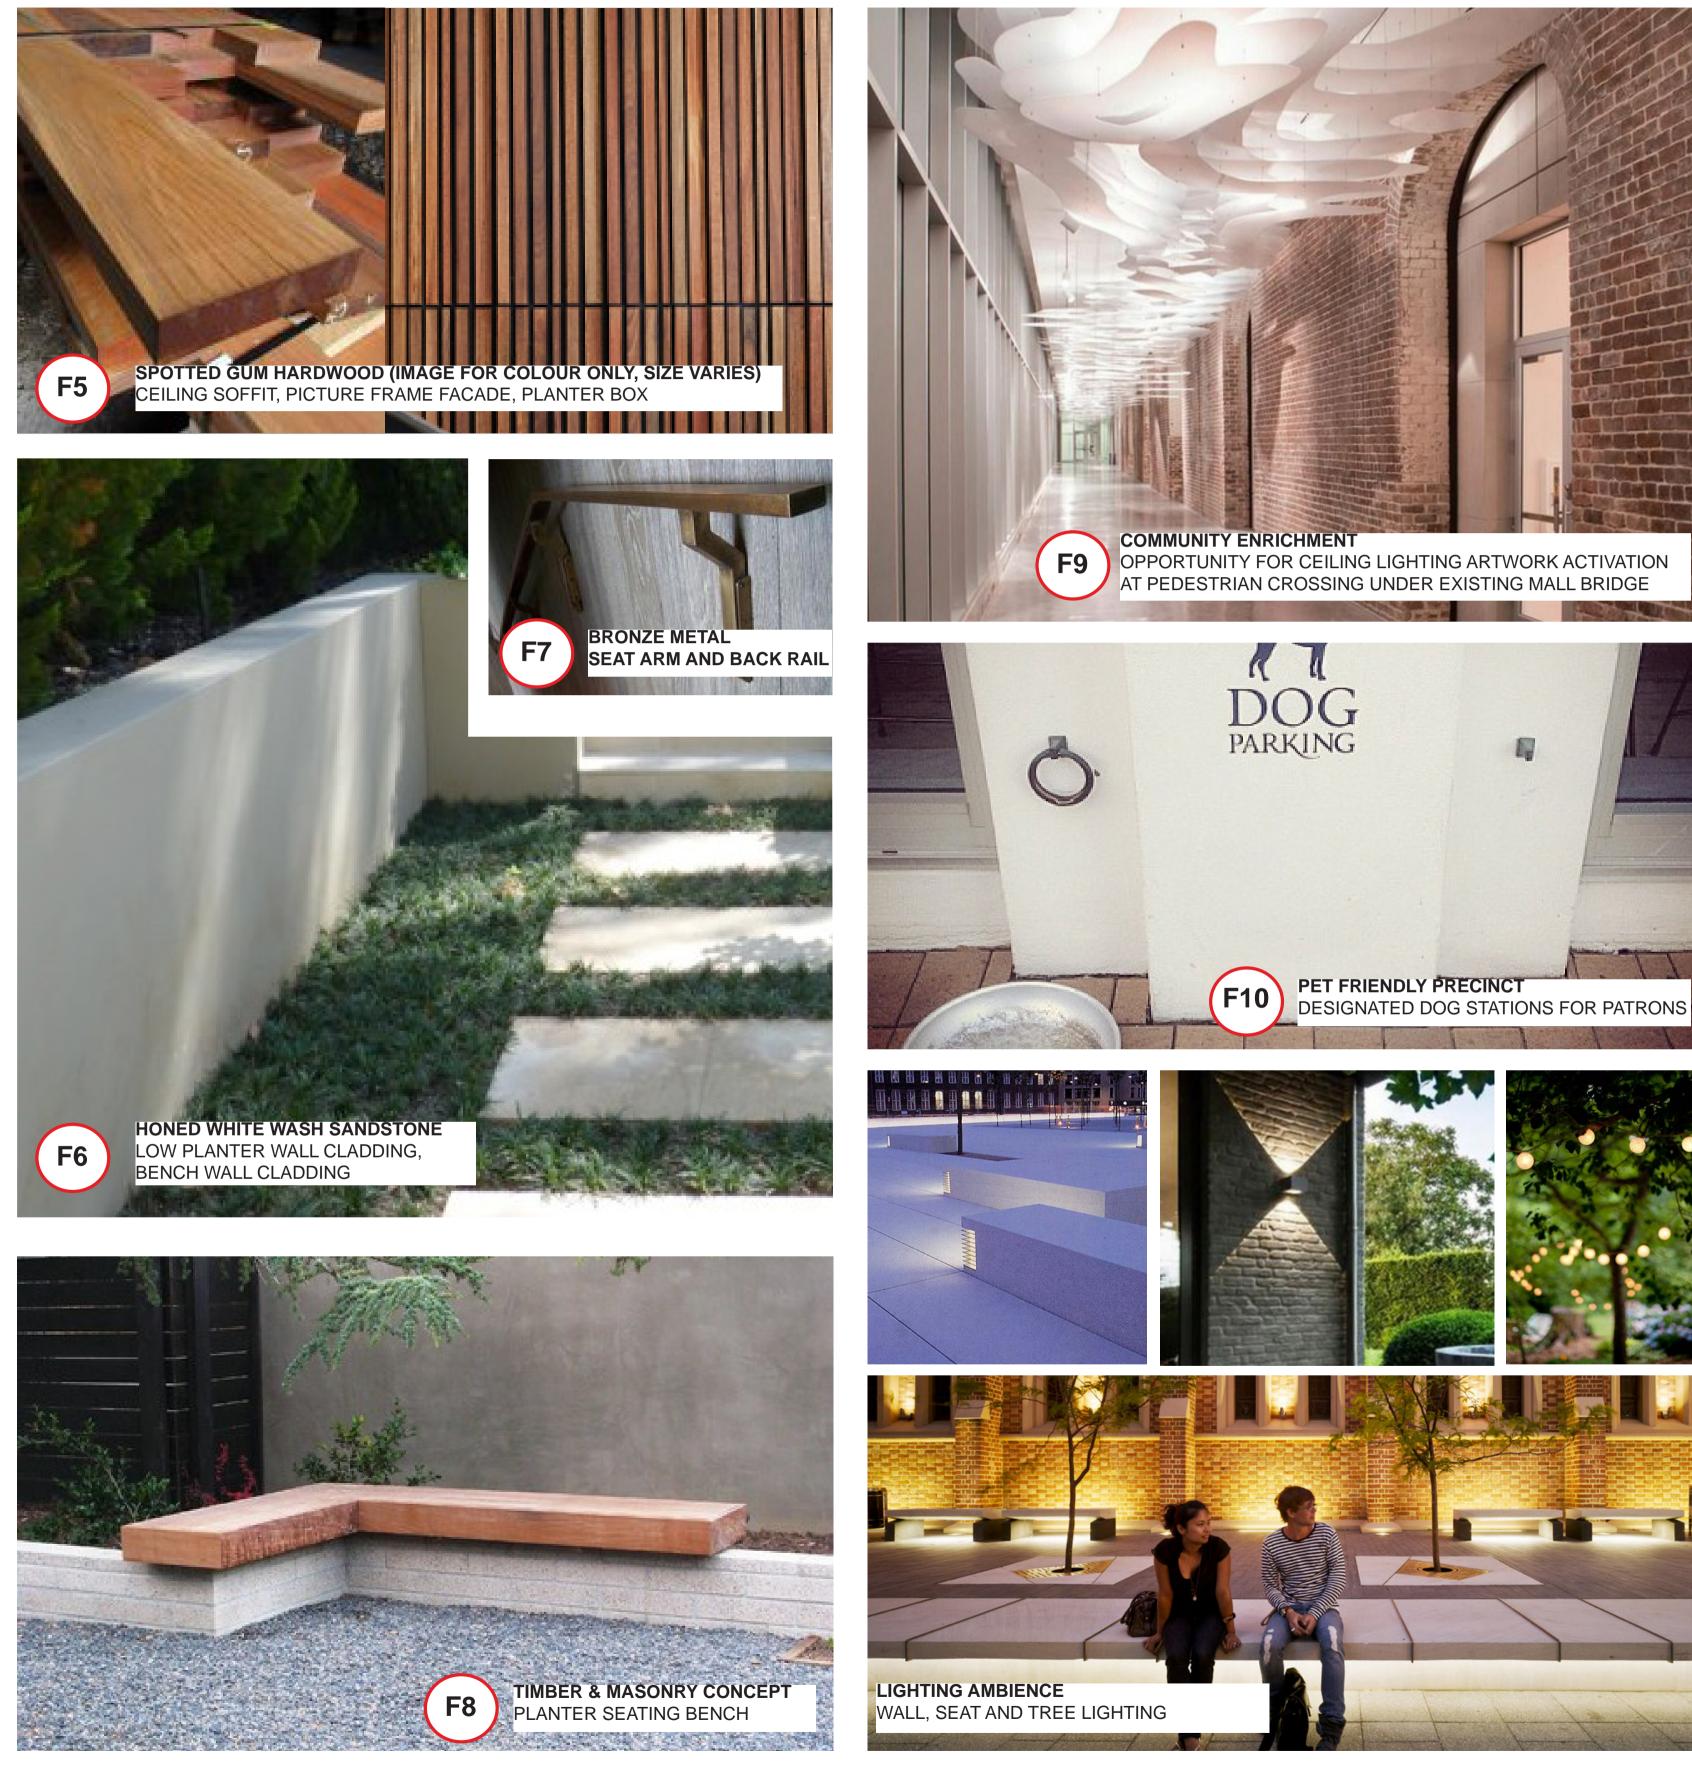

EXISTING SHOPFRONT

EXISTING TENANCY

|                 | SIMILAR, FALL TO REAR BOX GUTTER                                                                                                                                                                       |  |  |
|-----------------|--------------------------------------------------------------------------------------------------------------------------------------------------------------------------------------------------------|--|--|
|                 | ALUMINIUM CLADDING SIMILAR TO<br>ALUCOBOND TO AWNING FASCIA AND<br>RETURN, DARK COLOUR                                                                                                                 |  |  |
|                 | RECESSED CLEAR PVC BLINDS,<br>FIXING POINT DEMARK THE EXTENT<br>OF NEW LSA LINE. NEW 300MM WIDE<br>CONTRAST FLOOR PAVING AT LSA LINE<br>FOR DDA COMPLIANCE.                                            |  |  |
|                 | CEILING SOFFIT BY TENANT OR<br>PAINTED FC SHEET. ALLOW FOR<br>SERVICES CONNECTION, EXISTING<br>MECHANICAL INTAKE TO BE MODIFIED<br>AND NEW INTAKE GRILL ON CEILING<br>SOFFIT.                          |  |  |
| RILEY<br>STREET | NEW FALSE WALL TO CONCEAL<br>DOWNPIPE, FINISH TO MATCH<br>EXISTING. NEW WALL LIGHT                                                                                                                     |  |  |
| V STREET        | NEW INTEGRATED PUBLIC SEATING<br>AND PLANTER. HONED WHITE WASH<br>SANDSTONE CLADDED PLANTER WALL<br>WITH OVERHANG HARDWOOD TIMBER<br>SEAT AND BRONZE RHS HANDRAIL.<br>REFER TO PLANTER DETAIL DRAWINGS |  |  |
|                 |                                                                                                                                                                                                        |  |  |
|                 |                                                                                                                                                                                                        |  |  |
|                 |                                                                                                                                                                                                        |  |  |

SCALE: 1:50

| IGS    |  |
|--------|--|
| FOLLOW |  |
| CADE)  |  |

| FRAME<br>FACADE<br>REMOVI<br>PLANTE | E EXISTING STEEL RAIL, NEW<br>R BOX CLAD IN TIMBER, S/S<br>N WIRE TO GUIDE NEW PLANT                                                                          |                 | The GPT Group                                                                                                                        |
|-------------------------------------|---------------------------------------------------------------------------------------------------------------------------------------------------------------|-----------------|--------------------------------------------------------------------------------------------------------------------------------------|
| OLIMBL                              |                                                                                                                                                               |                 | SCENTRE GROUP                                                                                                                        |
|                                     | METAL DECK ROOF, COLOURBOND C<br>SIMILAR, FALL TO REAR BOX GUTTEI                                                                                             |                 | Owner and Operator of Westfield in Australia and New Zealand                                                                         |
|                                     | ALUMINIUM CLADDING SIMILAR TO<br>ALUCOBOND TO AWNING FASCIA AN<br>RETURN, DARK COLOUR                                                                         | <b>F2</b>       | 85 Castlereagh Street. Sydney NSW 2000<br>Phone (02) 9358 7000 Fax (02) 9028 8500<br>GPO Box 4004 Sydney NSW 2001<br>ACN 000 267 265 |
|                                     | TIMBER BATTEN TO CEILING SOFFIT.<br>—— DOWNLIGHTS TO CEILING<br>NEW BULKHEAD TO ALIGN WITH NEV<br>AWNING, PAINTED FC FINISH.                                  | (F5)            | PROPOSED<br>NORTH AND SOUTH<br>ELEVATIONS                                                                                            |
|                                     | AWNING, PAINTED FC FINISH.     EXISTING TREES TO BE RETAINED A     PRUNED TO AVOID NEW AWNING                                                                 | ND              | AND SECTIONS                                                                                                                         |
|                                     | NEW PUBLIC SEATING, HONED<br>SANDSTONE CLADDING WITH<br>OVERHANG TIMBER BENCH<br>AND BRONZE ARM & BACKREST.<br>CONCEALED LED STRIP LIGHTING TO<br>UNDER SEAT. | <b>F6 F7 F8</b> | WESTFIELD<br>PENRITH                                                                                                                 |
| V                                   | NEW HEDGES TO PERIMETER OF<br>EXISTING CARPARK RAMP.                                                                                                          | RILEY<br>STREET | DEVELOPMENT<br>APPLICATION                                                                                                           |
| NCEAL<br>ATCH EXISTING.             |                                                                                                                                                               |                 | Project Number Drawing No. Revision C57490 Scale @ Sheet Size 100% @ A1 Plot Date Drawing No. Revision B                             |

## **PROPOSED PART PLAN - RILEY STREET NORTH** SCALE: 1:100

SEATING BENCH A & B (CONCEPT)

### INDICATIVE PLANT SELECTIONS (TO FUTURE SPECS BY LANDSCAPE CONTRACTOR)

CODE

**SCIENTIFIC NAME** Agave attenuate CODE

```
SF
COMMON NAME
Swamp foxtail
```

SCIENTIFIC NAME Pennisetum 'Nafray'

CODE СВ COMMON NAME

**Cushion bush** SCIENTIFIC NAME

Leuchophyta brownii

HxW 1.0m x 0.5m

HxW

0.4m x 0.5m

HxW 0.5m x 0.5m

SCREENING

CODE GW Indicative Ivy - green wall

CODE

HE

COMMON NAME

Viburnum hedge

SCIENTIFIC NAME

Viburnum Tinus