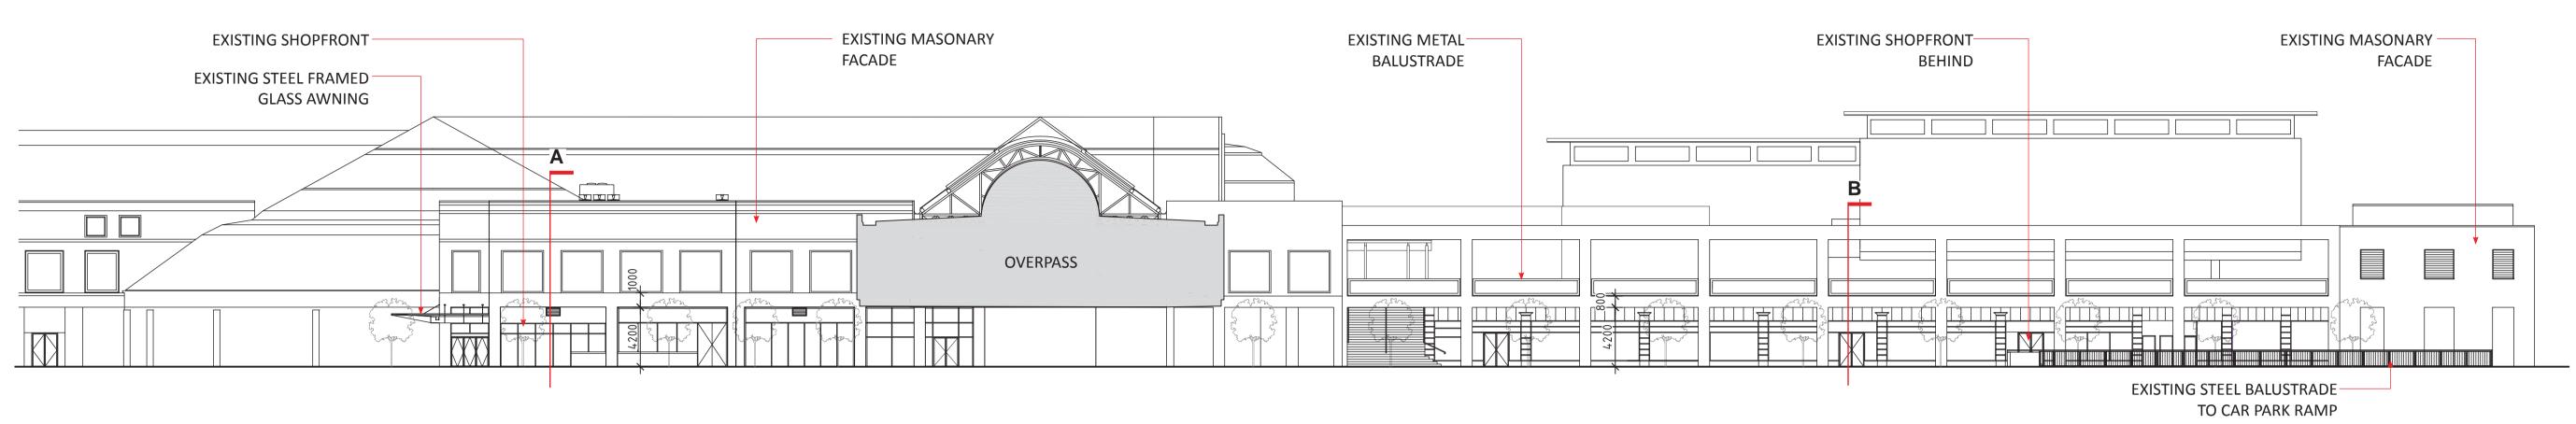

# **EXISTING ELEVATIONS**

**EAST ELEVATION - RILEY STREET** SCALE: 1:250

# **EXISTING SECTIONS**

**SECTION A - RILEY STREET SOUTH** SCALE: 1:50

**SECTION B - RILEY STREET NORTH** SCALE: 1:50

T\PENRITH\C57490 SP RILEY STREET COLLONADE OUTDOOR SEATING\01 CONCEPTS

NOTES:

- This document describes a Design Intent only
- Written dimensions take precedence over scaling and are to be checked on site.
- Refer to all project documentation before
- commencing work. • Refer any discrepancies to the Project Design
- Manager.
- Copyright is retained by Scentre Design and Construction.
- •Written authority is required for any reproduction.

## **EXISTING EAST ELEVATION AND** SECTIONS

WESTFIELD PENRITH

Contro