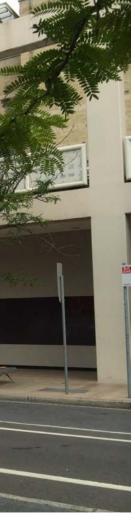

# SITE PHOTOS

NEW CANOPY TO PROVIDE COVERED WALKWAY, NEW SCREEN FACADE TO COMPLEMENT THE EXISTING STRUCTURE. NEW WESTFIELD AND PRECINCT BRANDING TO NEW FACADE CLADDING

> NEW AWNINGS ALONG – WESTERN FACADE AND UPGRADE WORKS TO EXISTING FACADE

NEW FEATURE CEILING TO – THE UNDERSIDE OF TUNNEL RUNNING INTO MALL ENTRIES

RELOCATE POST BOXES TO ALLOW FOR EXTENDED FOOTPATH AND IMPROVED PEDESTRIAN CIRCULATION

RELOCATION OF PARKING/— PICK-UP BAYS TO THE NORTH SIDE OF RILEY STREET