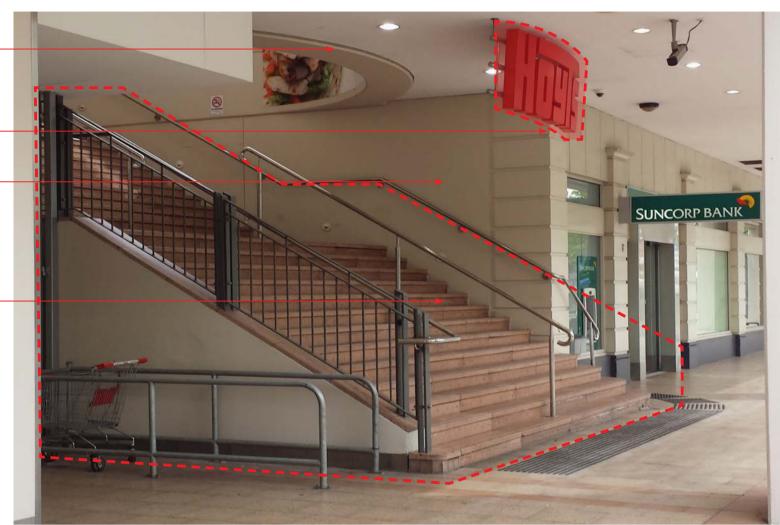

# SITE PHOTOS

VOID EXTENDED AND SQUARED OFF TO INCREASE NATURAL LIGHT AND ACTIVATION. NEW FEATURE FACETED-CEILING EXTENDING FROM THE HOTYS ENTRY WRAPPING UP TO THE AWNING ABOVE THE VOID

NEW SIGNAGE FIXED TO WALL-

NEW FINISH TO STAIRS LEADING\_

REMOVE CURRENT ENTRY SIGNAGE

UP TO HOYTS

LEADING UP TO HOYTS

NEW FEATURE CEILING TO THE UNDERSIDE OF TUNNEL RUNNING INTO MALL ENTRIES ON EACH SIDE

> REMOVE EXISTING RAILING TO-CARPARK ABOVE. REPLACE WITH NEW TIMBER FRAME AND TIMBER PLANTER