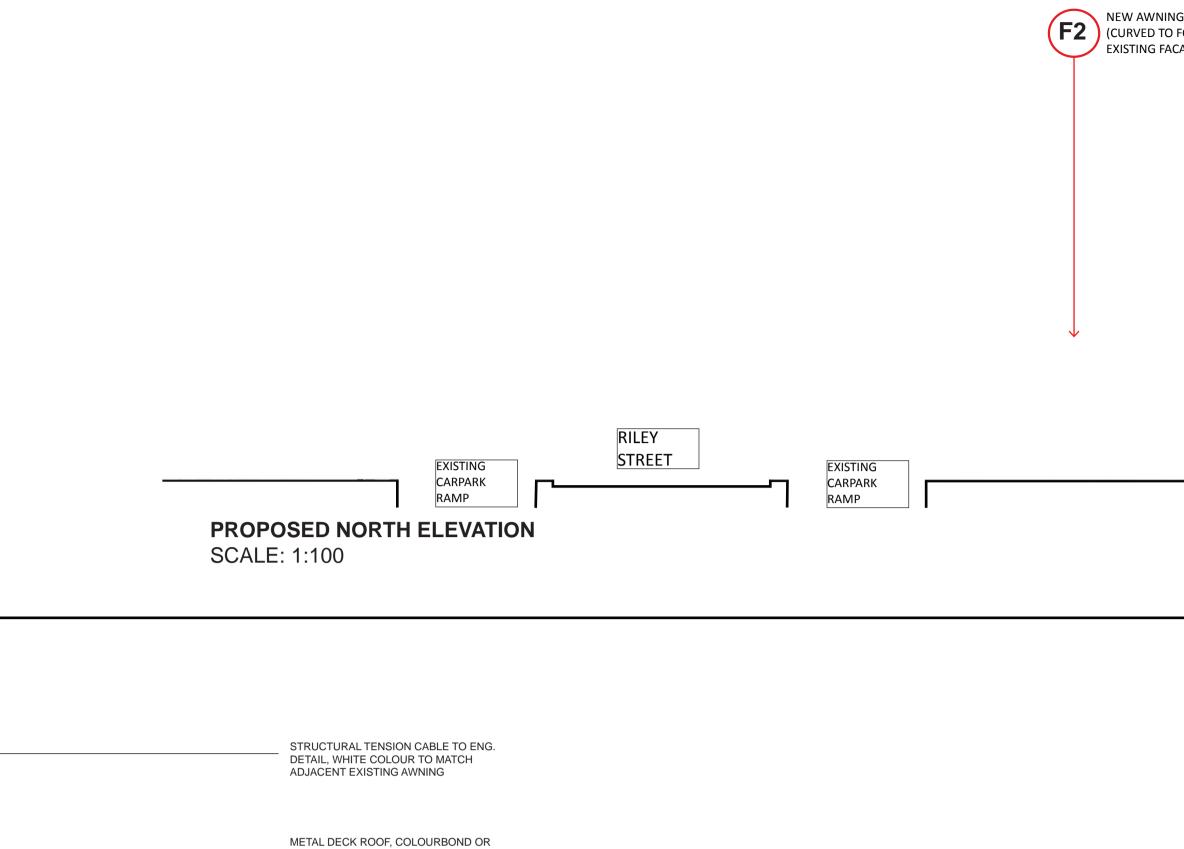

## PROPOSED WEST ELEVATION SCALE: 1:250

**PROPOSED WEST ELEVATION - SOUTH PART (LANDSCAPE)** SCALE: 1:100

PLANTER WALL AND SEATS - REFER DETAILS

- LIGHT POLE NEW LOCATION

PROPOSED WEST ELEVATION SCALE: 1:250

**PROPOSED WEST ELEVATION - NORTH PART 2** SCALE: 1:100

- SHOPFRONTS BY TENANT

NEW HEDGE TO BALUSTRADE ADJACENT CAR PARK RAMP