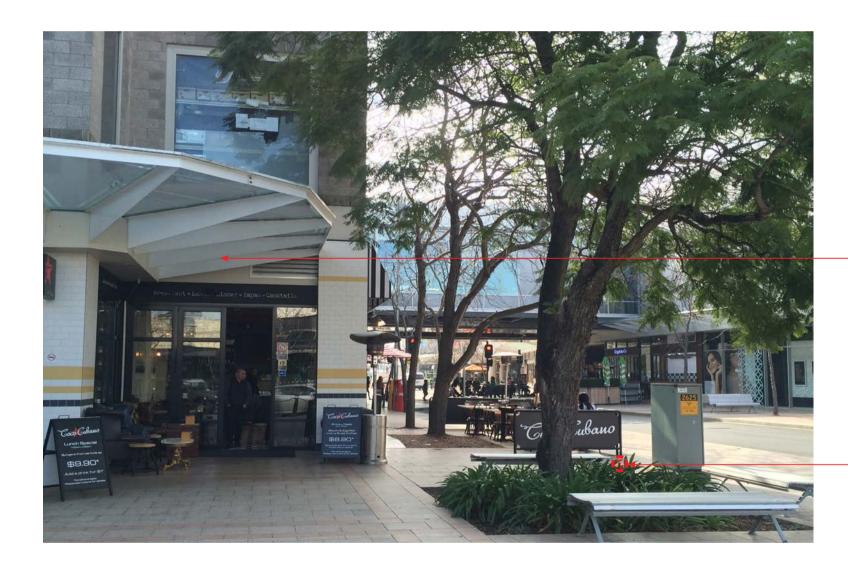

## **SCOPE OF WORKS EXISTING PHOTOS**

85 Castlereagh Street. Sydney NSW 2000 Phone (02) 9358 7000 Fax (02) 9028 8500 GPO Box 4004 Sydney NSW 2001 ACN 000 267 265

Scentre Design and Construction Pty Limited

# SITE PHOTOS

NEW CANOPY TO PROVIDE COVERED WALKWAY, NEW SCREEN FACADE TO COMPLEMENT THE EXISTING STRUCTURE. NEW WESTFIELD AND PRECINCT BRANDING TO NEW FACADE CLADDING

> NEW AWNINGS ALONG – WESTERN FACADE AND UPGRADE WORKS TO EXISTING FACADE