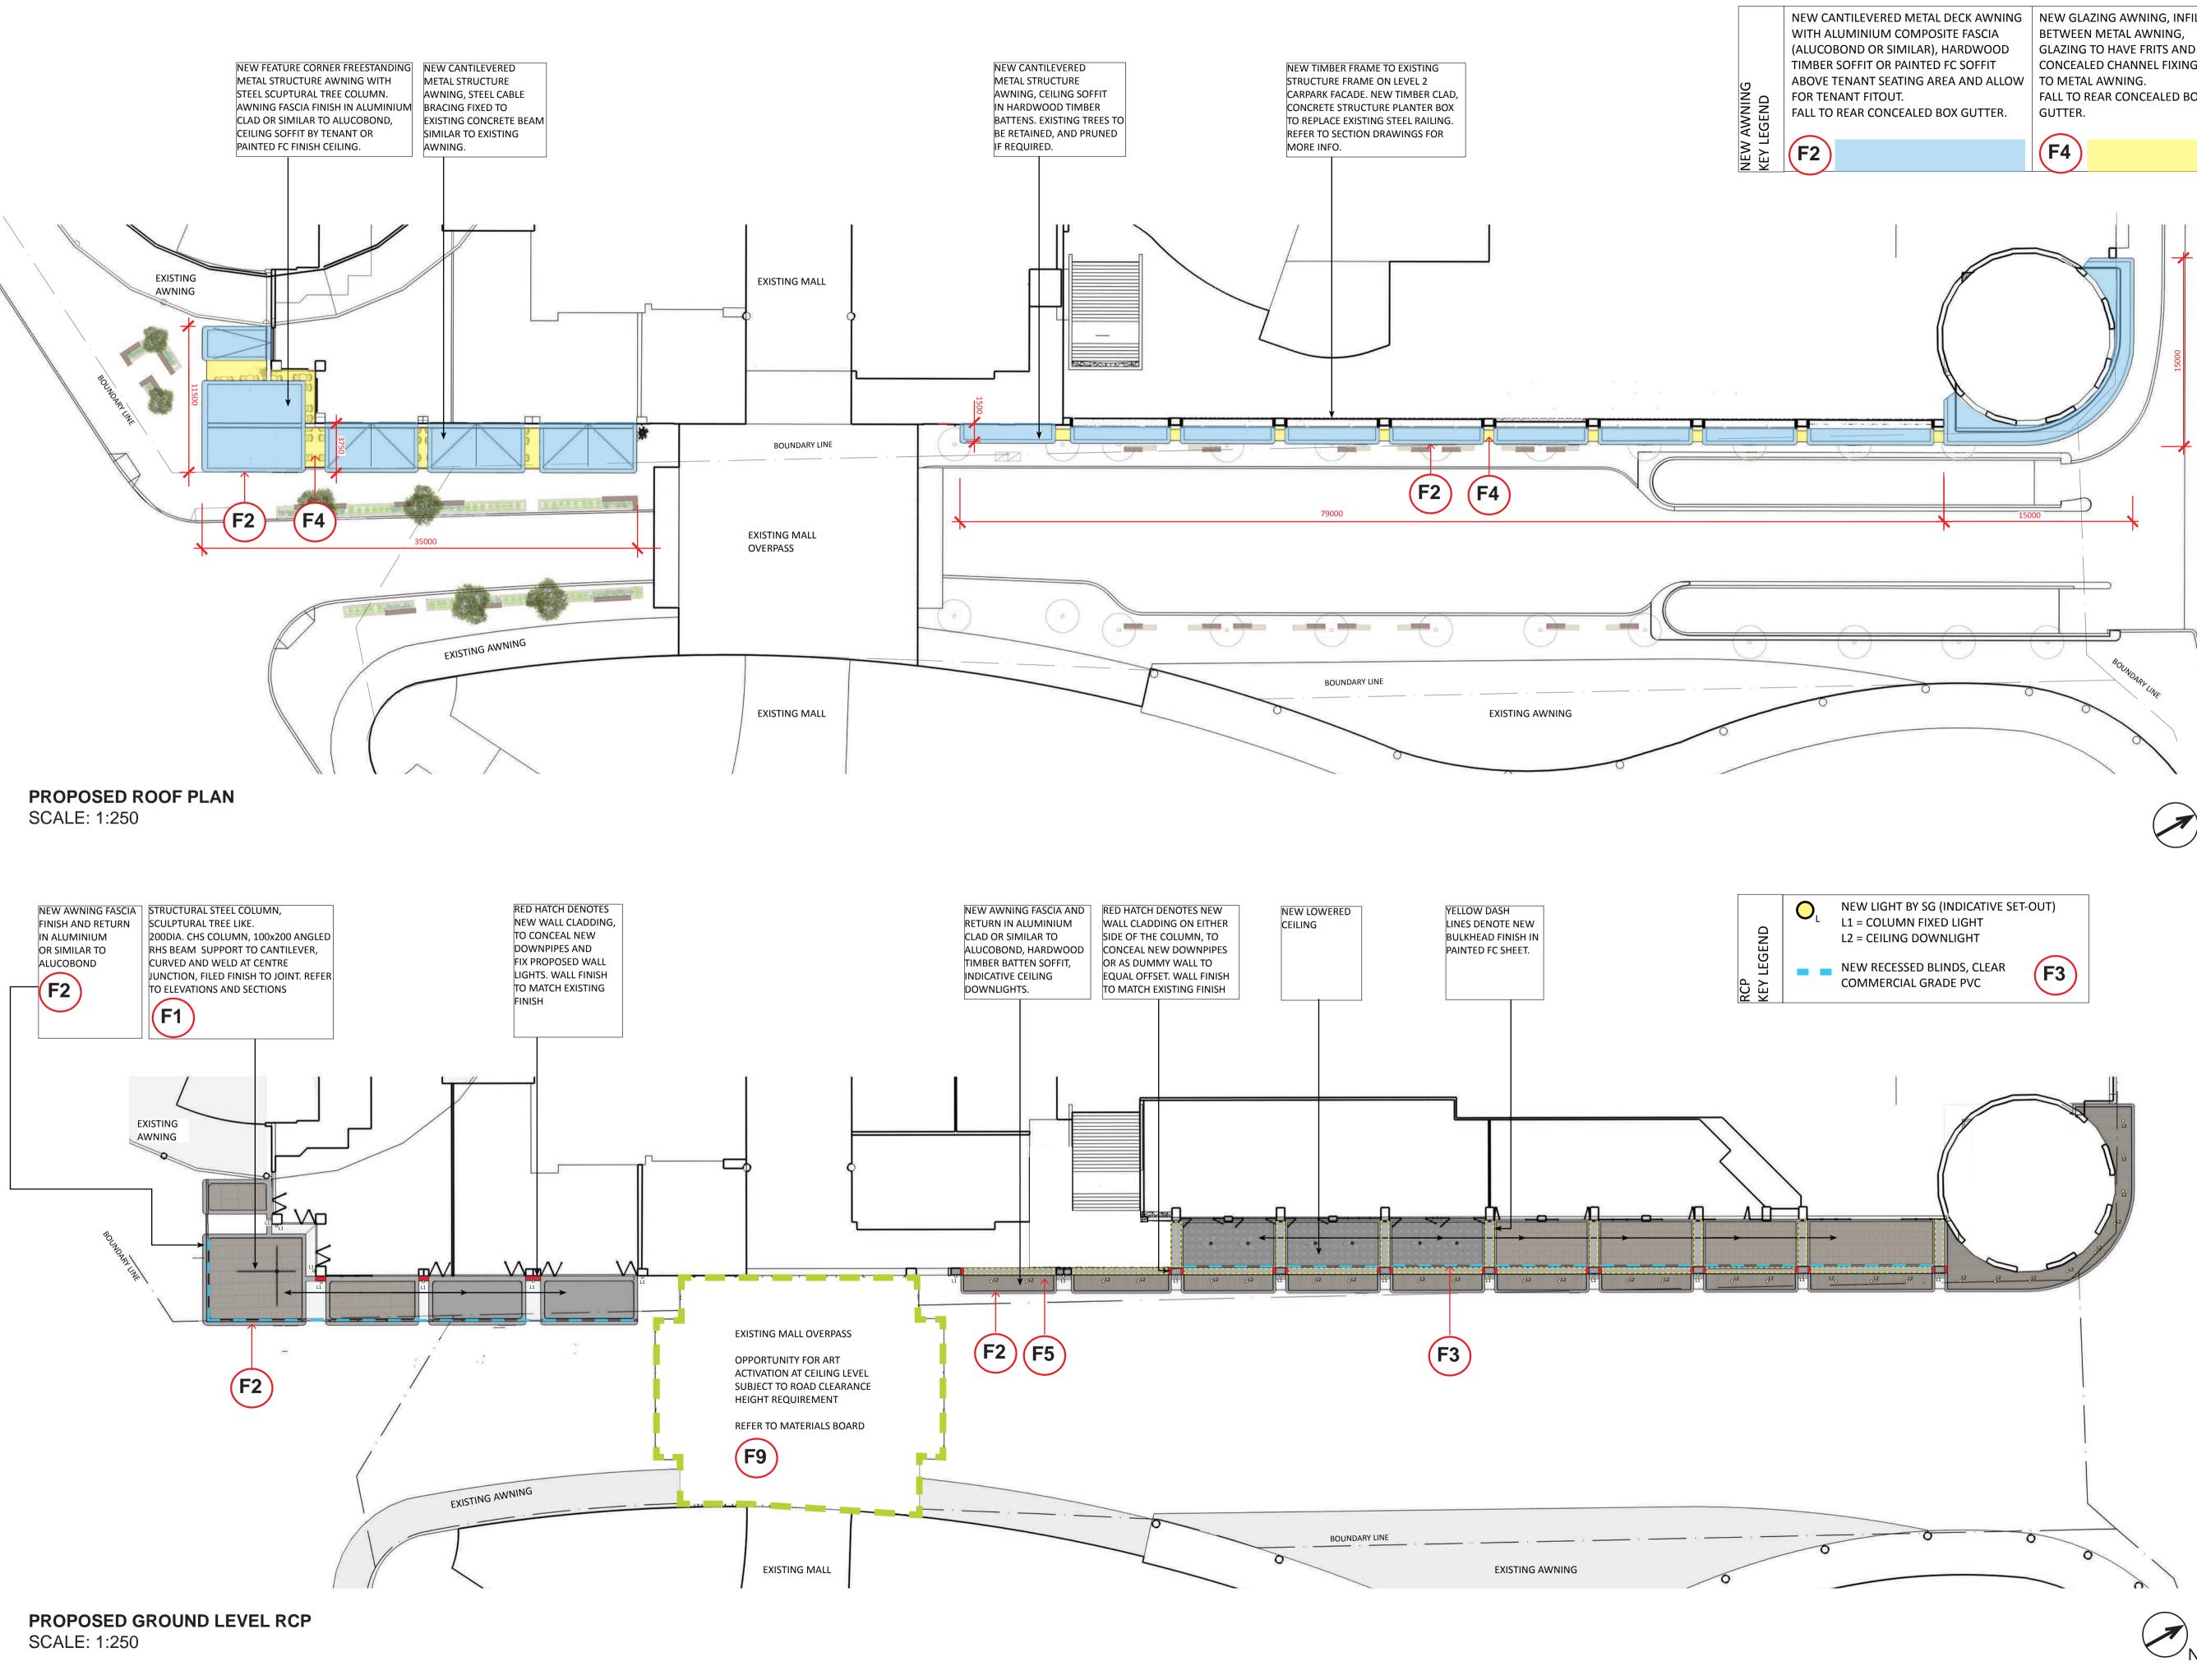

# **ROOF AND RCP**

# PROPOSED

Scentre Design and Construction Pty Limited 
 85 Castlereagh Street.
 Sydney NSW 2000

 Phone (02) 9358 7000
 Fax (02) 9028 8500
 GPO Box 4004 Sydney NSW 2001 ACN 000 267 265

Owner and Operator of **Westfield** in Australia and New Zealar

EXISTING SHOPFRONT

EXISTING TENANCY

|                 | SIMILAR, FALL TO REAR BOX GUTTER                                                                                                                                                                       |  |  |
|-----------------|--------------------------------------------------------------------------------------------------------------------------------------------------------------------------------------------------------|--|--|
|                 | ALUMINIUM CLADDING SIMILAR TO<br>ALUCOBOND TO AWNING FASCIA AND<br>RETURN, DARK COLOUR                                                                                                                 |  |  |
|                 | RECESSED CLEAR PVC BLINDS,<br>FIXING POINT DEMARK THE EXTENT<br>OF NEW LSA LINE. NEW 300MM WIDE<br>CONTRAST FLOOR PAVING AT LSA LINE<br>FOR DDA COMPLIANCE.                                            |  |  |
|                 | CEILING SOFFIT BY TENANT OR<br>PAINTED FC SHEET. ALLOW FOR<br>SERVICES CONNECTION, EXISTING<br>MECHANICAL INTAKE TO BE MODIFIED<br>AND NEW INTAKE GRILL ON CEILING<br>SOFFIT.                          |  |  |
| RILEY<br>STREET | NEW FALSE WALL TO CONCEAL<br>DOWNPIPE, FINISH TO MATCH<br>EXISTING. NEW WALL LIGHT                                                                                                                     |  |  |
| V STREET        | NEW INTEGRATED PUBLIC SEATING<br>AND PLANTER. HONED WHITE WASH<br>SANDSTONE CLADDED PLANTER WALL<br>WITH OVERHANG HARDWOOD TIMBER<br>SEAT AND BRONZE RHS HANDRAIL.<br>REFER TO PLANTER DETAIL DRAWINGS |  |  |
|                 |                                                                                                                                                                                                        |  |  |
|                 |                                                                                                                                                                                                        |  |  |
|                 |                                                                                                                                                                                                        |  |  |

SCALE: 1:50

| IGS    |  |
|--------|--|
| FOLLOW |  |
| CADE)  |  |

| FRAME<br>FACADE<br>REMOVI<br>PLANTE | E EXISTING STEEL RAIL, NEW<br>R BOX CLAD IN TIMBER, S/S<br>N WIRE TO GUIDE NEW PLANT                                                                          |                 | The GPT Group                                                                                                                        |
|-------------------------------------|---------------------------------------------------------------------------------------------------------------------------------------------------------------|-----------------|--------------------------------------------------------------------------------------------------------------------------------------|
| OLIMBL                              |                                                                                                                                                               |                 | SCENTRE GROUP                                                                                                                        |
|                                     | METAL DECK ROOF, COLOURBOND C<br>SIMILAR, FALL TO REAR BOX GUTTEI                                                                                             |                 | Owner and Operator of Westfield in Australia and New Zealand                                                                         |
|                                     | ALUMINIUM CLADDING SIMILAR TO<br>ALUCOBOND TO AWNING FASCIA AN<br>RETURN, DARK COLOUR                                                                         | <b>F2</b>       | 85 Castlereagh Street. Sydney NSW 2000<br>Phone (02) 9358 7000 Fax (02) 9028 8500<br>GPO Box 4004 Sydney NSW 2001<br>ACN 000 267 265 |
|                                     | TIMBER BATTEN TO CEILING SOFFIT.<br>—— DOWNLIGHTS TO CEILING<br>NEW BULKHEAD TO ALIGN WITH NEV<br>AWNING, PAINTED FC FINISH.                                  | (F5)            | PROPOSED<br>NORTH AND SOUTH<br>ELEVATIONS                                                                                            |
|                                     | AWNING, PAINTED FC FINISH.     EXISTING TREES TO BE RETAINED A     PRUNED TO AVOID NEW AWNING                                                                 | ND              | AND SECTIONS                                                                                                                         |
|                                     | NEW PUBLIC SEATING, HONED<br>SANDSTONE CLADDING WITH<br>OVERHANG TIMBER BENCH<br>AND BRONZE ARM & BACKREST.<br>CONCEALED LED STRIP LIGHTING TO<br>UNDER SEAT. | <b>F6 F7 F8</b> | WESTFIELD<br>PENRITH                                                                                                                 |
| V                                   | NEW HEDGES TO PERIMETER OF<br>EXISTING CARPARK RAMP.                                                                                                          | RILEY<br>STREET | DEVELOPMENT<br>APPLICATION                                                                                                           |
| NCEAL<br>ATCH EXISTING.             |                                                                                                                                                               |                 | Project Number Drawing No. Revision C57490 Scale @ Sheet Size 100% @ A1 Plot Date Drawing No. Revision B                             |