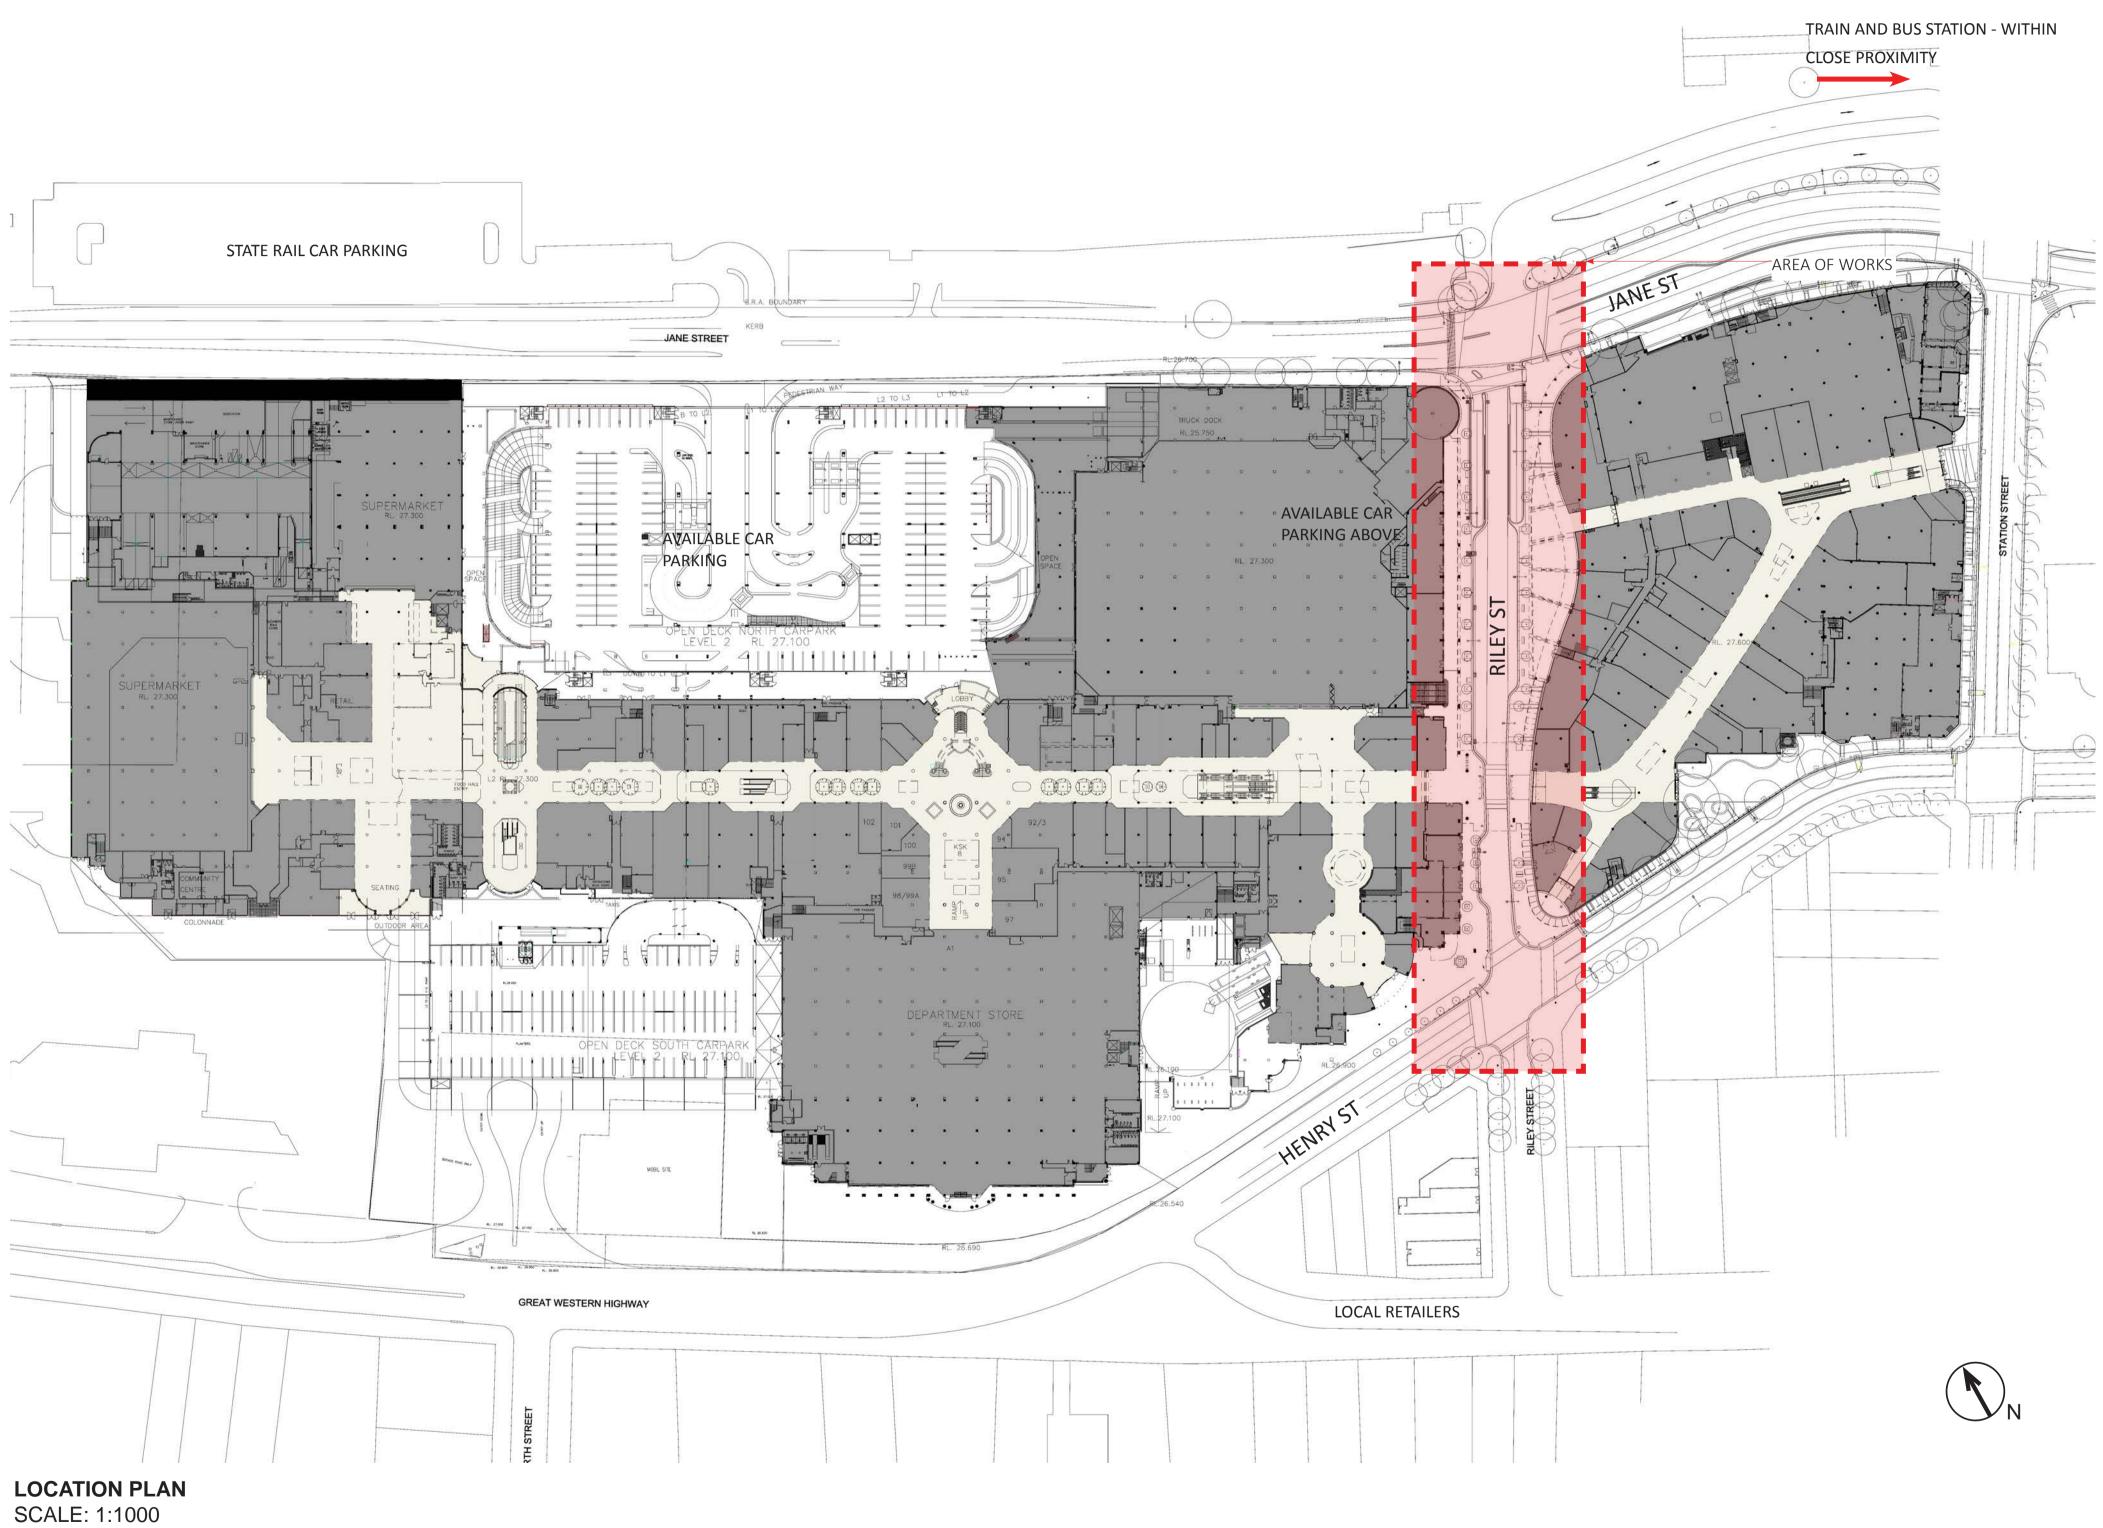

## LOCATION PLAN

85 Castlereagh and Constitution 11 y Linite Phone (02) 9358 7000 Fax (02) 9028 8500 GPO Box 4004 Sydney NSW 2001 ACN 000 267 265

Scentre Design and Construction Pty Limited

Owner and Operator of **Westfield** in Australia and New Zeal

SITE ANALYSIS

**EXISTING FLOOR** 

PLAN

and are to be checked on site.

commencing work.

• Written dimensions take precedence over scaling

DEVELOPMENT APPLICATION

Drawing No