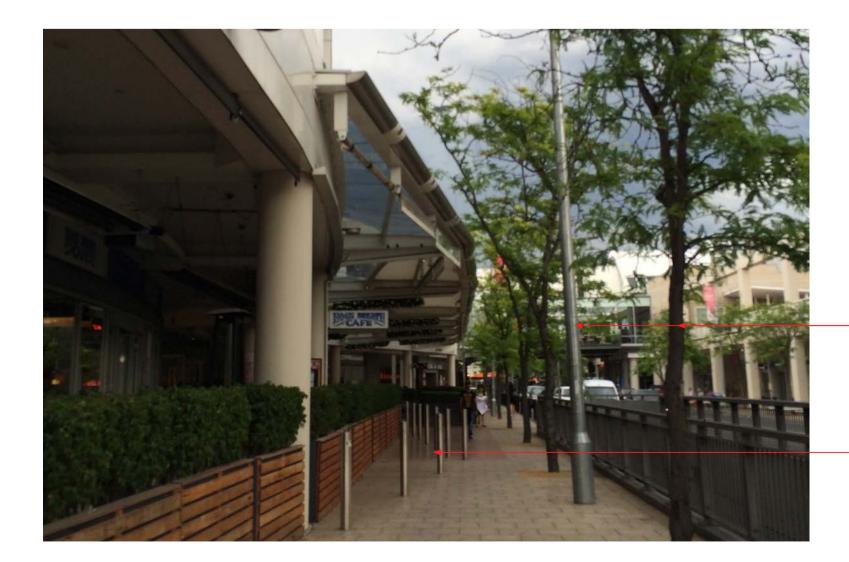

# SITE PHOTOS

VOID EXTENDED AND SQUARED OFF TO INCREASE NATURAL LIGHT AND ACTIVATION. NEW FEATURE FACETED-CEILING EXTENDING FROM THE HOTYS ENTRY WRAPPING UP TO THE AWNING ABOVE THE VOID

NEW SIGNAGE FIXED TO WALL-

NEW FINISH TO STAIRS LEADING\_

REMOVE CURRENT ENTRY SIGNAGE

UP TO HOYTS

LEADING UP TO HOYTS

NEW FEATURE CEILING TO THE UNDERSIDE OF TUNNEL RUNNING INTO MALL ENTRIES ON EACH SIDE

> REMOVE EXISTING RAILING TO-CARPARK ABOVE. REPLACE WITH NEW TIMBER FRAME AND TIMBER PLANTER

NEW LOWERED CEILING BY LESSEE WITH NEW ADDED BULKHEAD BY-LESSOR RUNNING ACROSS THE COLONNADE FROM THE COLUMNS

BOXES AND PLANT CLIMBERS

NEW LIGHTING FIXED TO COLUMNS-

NEW LOWERED CEILING TO BE CLADDED WITH A TIMBER FINISH-WITH NEW LIGHTING AND FIXTURES THROUGHOUT COLONNADE

NEW LSA THROUGHOUT THE

Childen

OPENING SOON

-CURRENT AWNING TO BE DEMOLISHED. NEW AWNINGS ALONG WESTERN FACADE AND NEW PAINT & CLEANING WORKS TO EXISTING — FACADE

UNDERSIDE OF THE COLONNADE

-MODIFY EXISTING LANDSCAPE TO NEW CONCEPT PLAN.