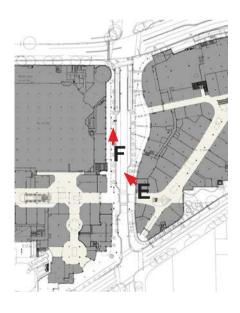

# PERSPECTIVES - NORTH AREA

VIEW **E** 

VIEW **F** 

PENRITH\C57490 SP RILEY STREET COLLONADE OUTDOOR SEATING\01 CONCEPTS\02 I

## **KEY PLAN**

- NOTES: This document describes a Design Intent only
- Written dimensions take precedence over scaling and are to be checked on site.
- Refer to all project documentation before commencing work.
- Refer any discrepancies to the Project Design Manager.
- Copyright is retained by Scentre Design and Construction.
- Written authority is required for any reproduction.