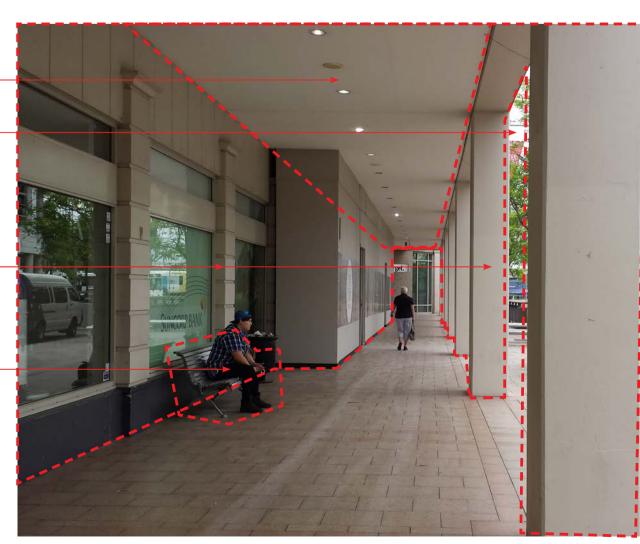

# SITE PHOTOS

VOID EXTENDED AND SQUARED OFF TO INCREASE NATURAL LIGHT AND ACTIVATION. NEW FEATURE FACETED-CEILING EXTENDING FROM THE HOTYS ENTRY WRAPPING UP TO THE AWNING ABOVE THE VOID

NEW SIGNAGE FIXED TO WALL-

NEW FINISH TO STAIRS LEADING\_

REMOVE CURRENT ENTRY SIGNAGE

UP TO HOYTS

LEADING UP TO HOYTS

NEW FEATURE CEILING TO THE UNDERSIDE OF TUNNEL RUNNING INTO MALL ENTRIES ON EACH SIDE

> REMOVE EXISTING RAILING TO-CARPARK ABOVE. REPLACE WITH NEW TIMBER FRAME AND TIMBER PLANTER

NEW LOWERED CEILING BY LESSEE WITH NEW ADDED BULKHEAD BY-LESSOR RUNNING ACROSS THE COLONNADE FROM THE COLUMNS

BOXES AND PLANT CLIMBERS

NEW LIGHTING FIXED TO COLUMNS-

NEW LOWERED CEILING TO BE CLADDED WITH A TIMBER FINISH-WITH NEW LIGHTING AND FIXTURES THROUGHOUT COLONNADE

NEW LSA THROUGHOUT THE

Childen

OPENING SOON

-CURRENT AWNING TO BE DEMOLISHED. NEW AWNINGS ALONG WESTERN FACADE AND NEW PAINT & CLEANING WORKS TO EXISTING — FACADE

UNDERSIDE OF THE COLONNADE

-MODIFY EXISTING LANDSCAPE TO NEW CONCEPT PLAN.