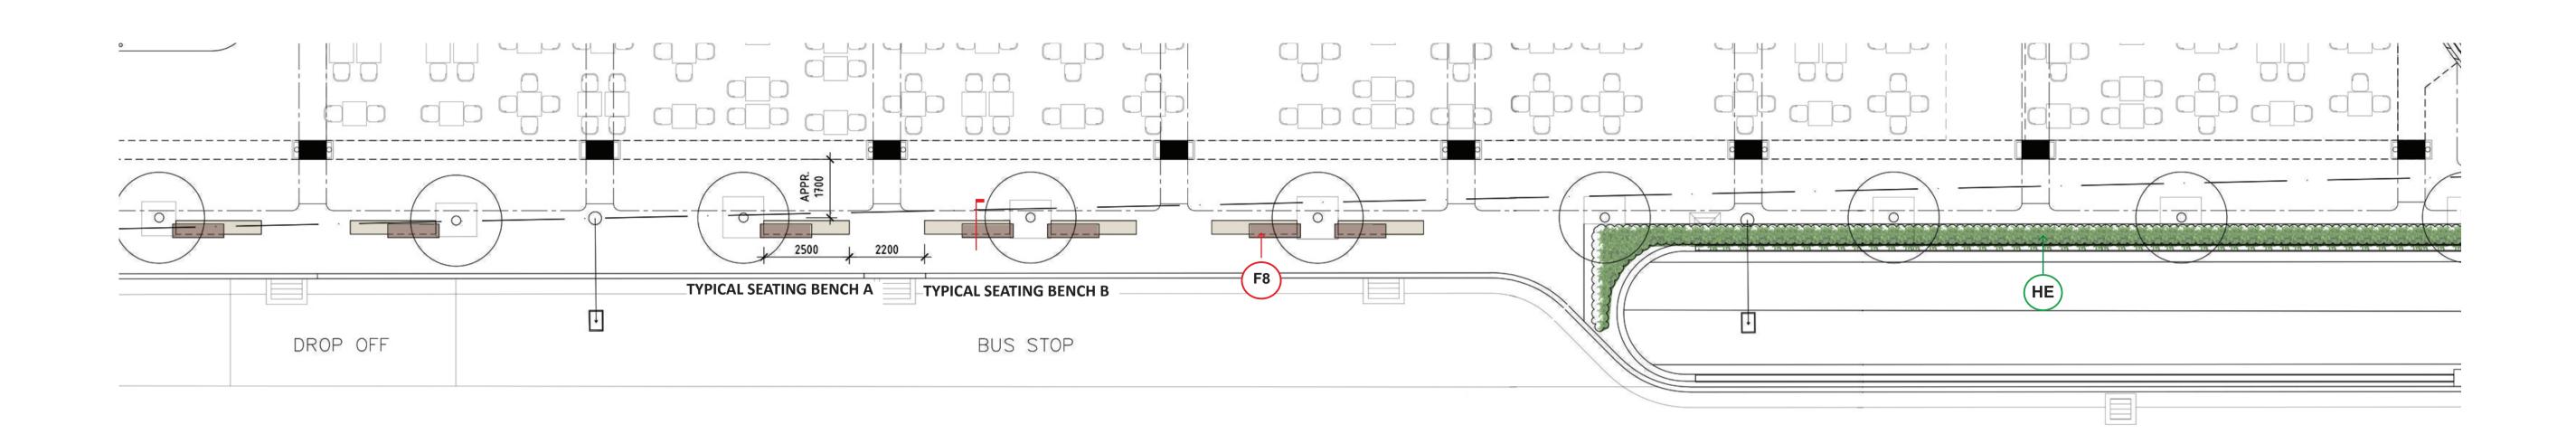

## **PROPOSED PART PLAN - RILEY STREET NORTH** SCALE: 1:100

SEATING BENCH A & B (CONCEPT)