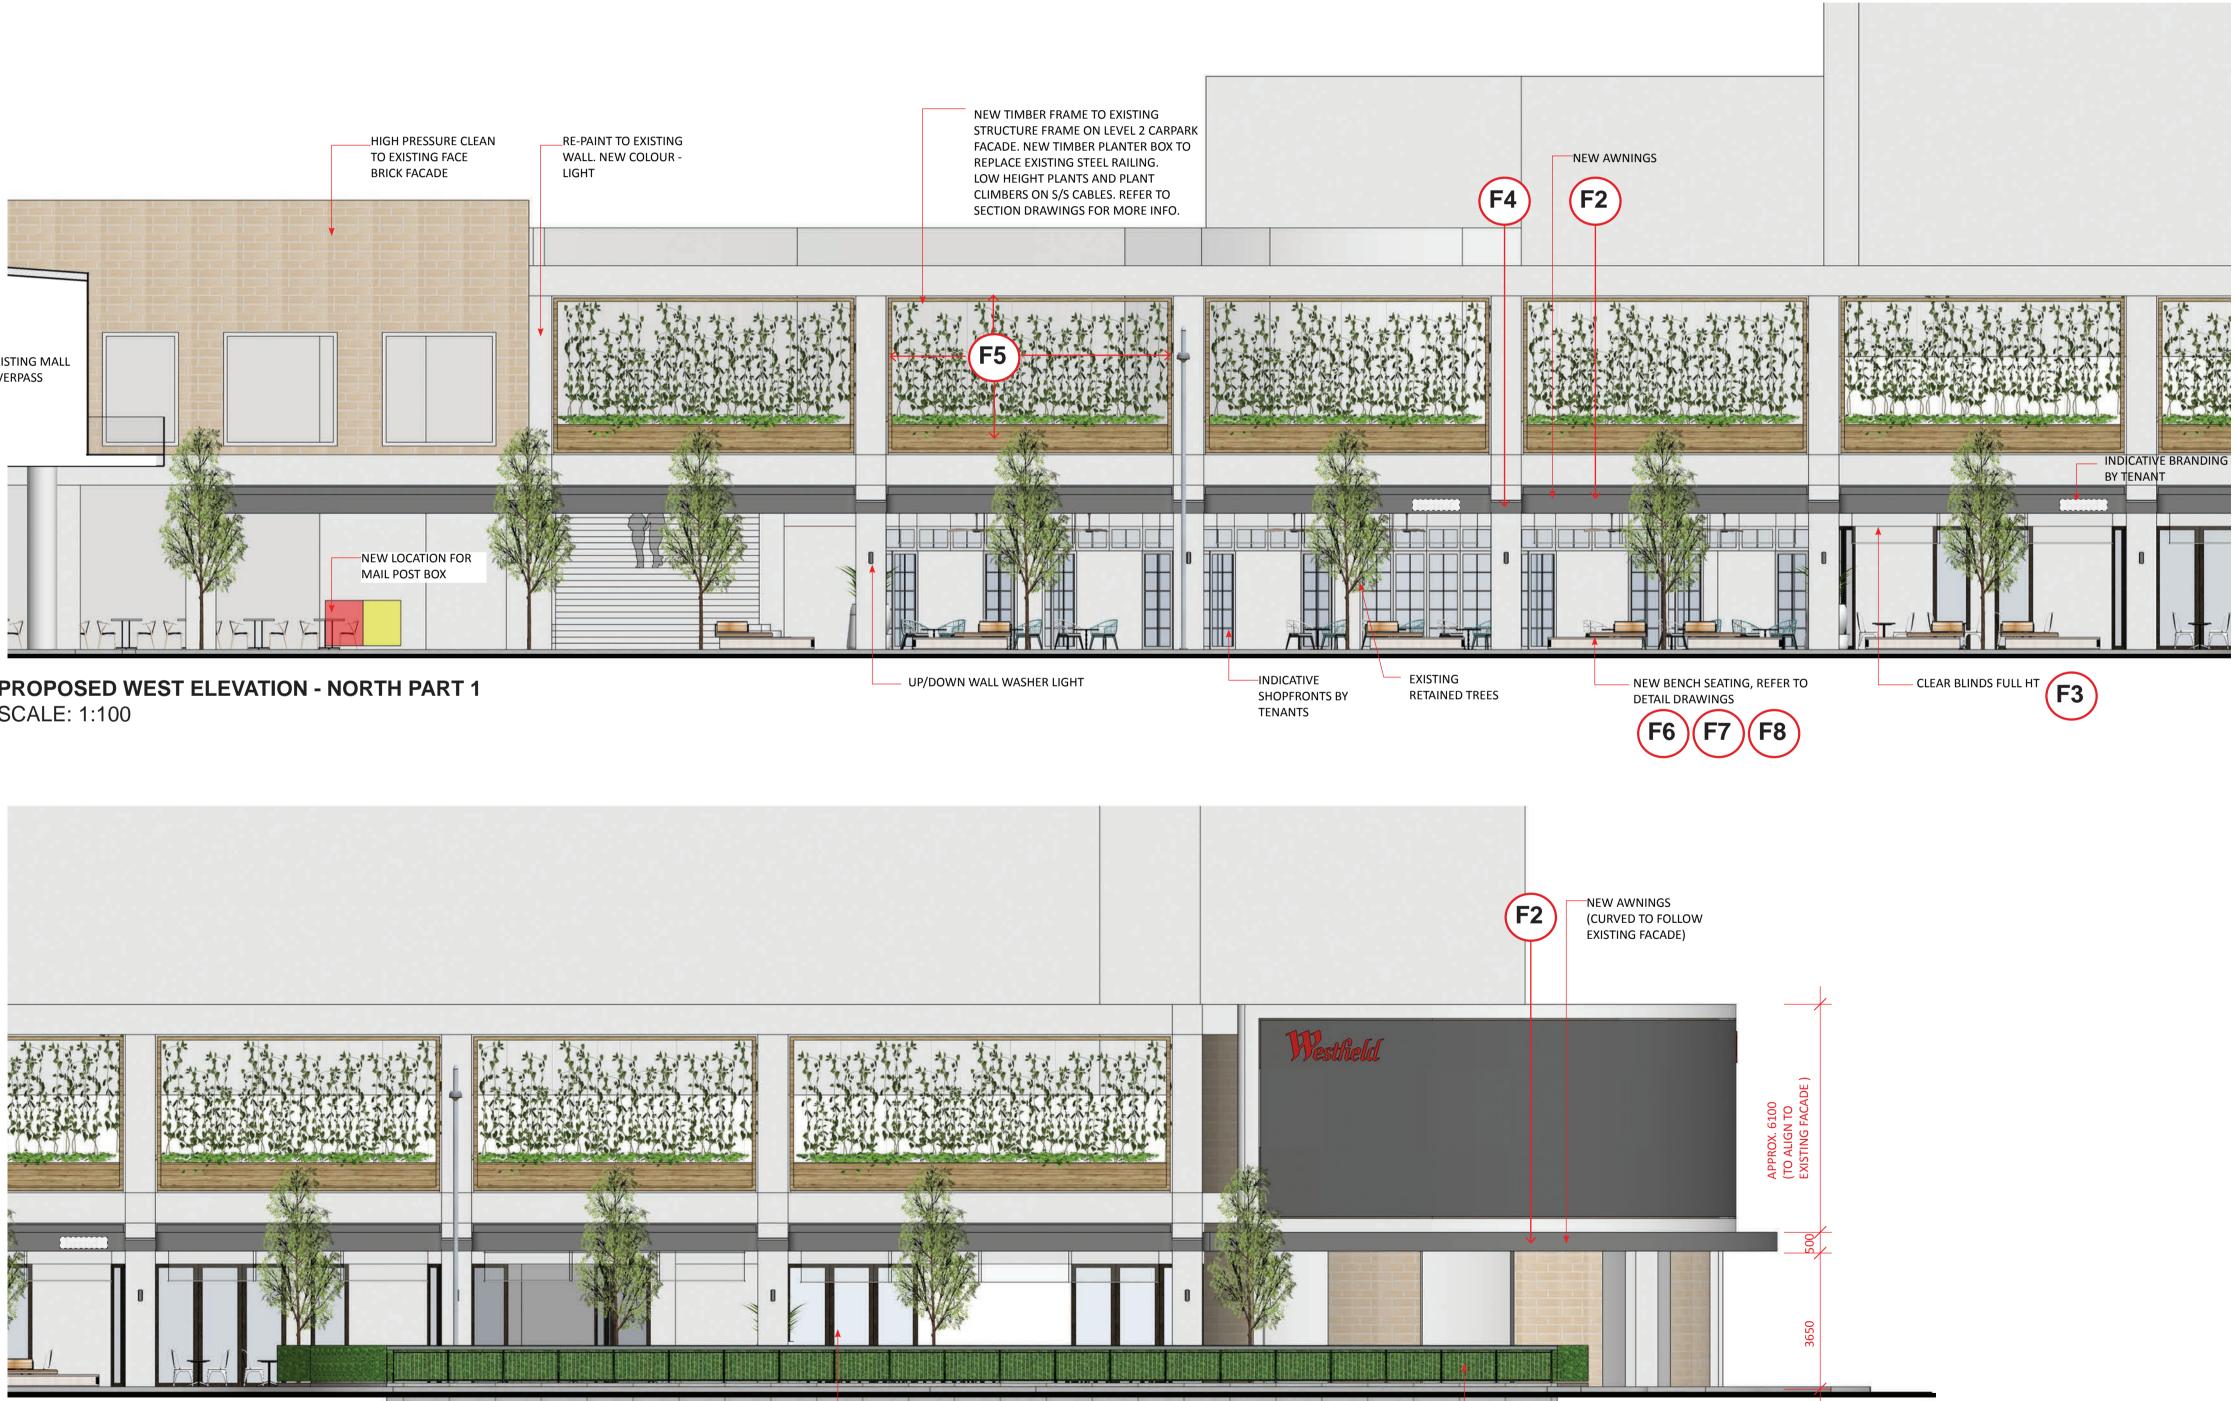

## PROPOSED WEST ELEVATION SCALE: 1:250

**PROPOSED WEST ELEVATION - SOUTH PART (LANDSCAPE)** SCALE: 1:100

PLANTER WALL AND SEATS - REFER DETAILS

- LIGHT POLE NEW LOCATION

PROPOSED WEST ELEVATION SCALE: 1:250

**PROPOSED WEST ELEVATION - NORTH PART 2** SCALE: 1:100

- SHOPFRONTS BY TENANT

NEW HEDGE TO BALUSTRADE ADJACENT CAR PARK RAMP

SCALE: 1:50

| IGS    |  |
|--------|--|
| FOLLOW |  |
| CADE)  |  |

| FRAME<br>FACADE<br>REMOVI<br>PLANTE | E EXISTING STEEL RAIL, NEW<br>R BOX CLAD IN TIMBER, S/S<br>N WIRE TO GUIDE NEW PLANT                                                                          |                 | The GPT Group                                                                                                                        |
|-------------------------------------|---------------------------------------------------------------------------------------------------------------------------------------------------------------|-----------------|--------------------------------------------------------------------------------------------------------------------------------------|
| OLIMBL                              |                                                                                                                                                               |                 | SCENTRE GROUP                                                                                                                        |
|                                     | METAL DECK ROOF, COLOURBOND C<br>SIMILAR, FALL TO REAR BOX GUTTEI                                                                                             |                 | Owner and Operator of Westfield in Australia and New Zealand                                                                         |
|                                     | ALUMINIUM CLADDING SIMILAR TO<br>ALUCOBOND TO AWNING FASCIA AN<br>RETURN, DARK COLOUR                                                                         | <b>F2</b>       | 85 Castlereagh Street. Sydney NSW 2000<br>Phone (02) 9358 7000 Fax (02) 9028 8500<br>GPO Box 4004 Sydney NSW 2001<br>ACN 000 267 265 |
|                                     | TIMBER BATTEN TO CEILING SOFFIT.<br>—— DOWNLIGHTS TO CEILING<br>NEW BULKHEAD TO ALIGN WITH NEV<br>AWNING, PAINTED FC FINISH.                                  | (F5)            | PROPOSED<br>NORTH AND SOUTH<br>ELEVATIONS                                                                                            |
|                                     | AWNING, PAINTED FC FINISH.     EXISTING TREES TO BE RETAINED A     PRUNED TO AVOID NEW AWNING                                                                 | ND              | AND SECTIONS                                                                                                                         |
|                                     | NEW PUBLIC SEATING, HONED<br>SANDSTONE CLADDING WITH<br>OVERHANG TIMBER BENCH<br>AND BRONZE ARM & BACKREST.<br>CONCEALED LED STRIP LIGHTING TO<br>UNDER SEAT. | <b>F6 F7 F8</b> | WESTFIELD<br>PENRITH                                                                                                                 |
| V                                   | NEW HEDGES TO PERIMETER OF<br>EXISTING CARPARK RAMP.                                                                                                          | RILEY<br>STREET | DEVELOPMENT<br>APPLICATION                                                                                                           |
| NCEAL<br>ATCH EXISTING.             |                                                                                                                                                               |                 | Project Number Drawing No. Revision C57490 Scale @ Sheet Size 100% @ A1 Plot Date Drawing No. Revision B                             |