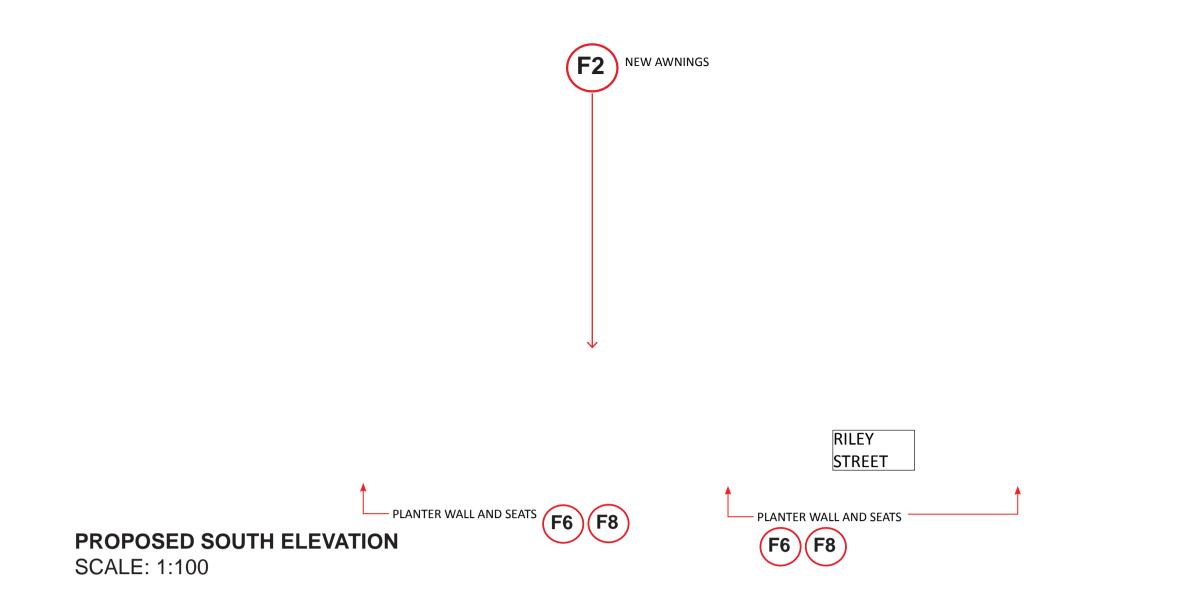

## PROPOSED WEST ELEVATION SCALE: 1:250

**PROPOSED WEST ELEVATION - SOUTH PART (LANDSCAPE)** SCALE: 1:100

PLANTER WALL AND SEATS - REFER DETAILS

- LIGHT POLE NEW LOCATION

PROPOSED WEST ELEVATION SCALE: 1:250

**PROPOSED WEST ELEVATION - NORTH PART 2** SCALE: 1:100

- SHOPFRONTS BY TENANT

NEW HEDGE TO BALUSTRADE ADJACENT CAR PARK RAMP