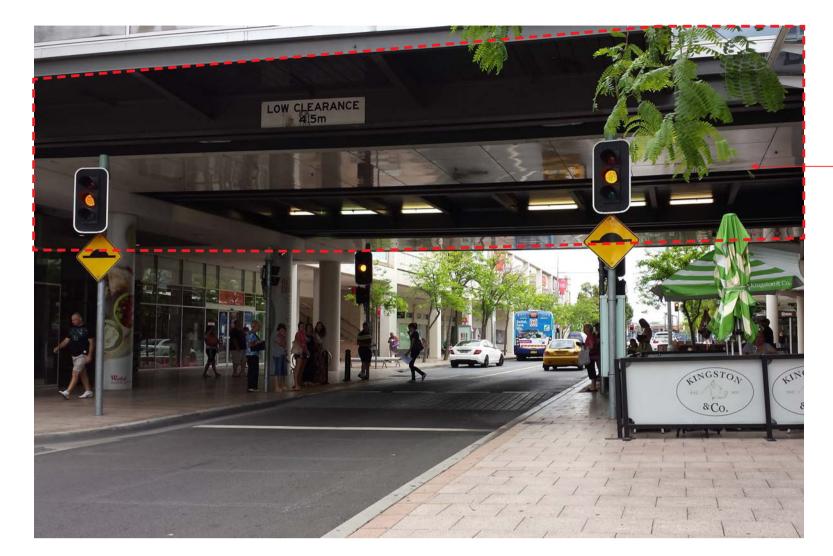

# SITE PHOTOS

VOID EXTENDED AND SQUARED OFF TO INCREASE NATURAL LIGHT AND ACTIVATION. NEW FEATURE FACETED-CEILING EXTENDING FROM THE HOTYS ENTRY WRAPPING UP TO THE AWNING ABOVE THE VOID

NEW SIGNAGE FIXED TO WALL-

NEW FINISH TO STAIRS LEADING\_

REMOVE CURRENT ENTRY SIGNAGE

UP TO HOYTS

LEADING UP TO HOYTS

NEW FEATURE CEILING TO THE UNDERSIDE OF TUNNEL RUNNING INTO MALL ENTRIES ON EACH SIDE

> REMOVE EXISTING RAILING TO-CARPARK ABOVE. REPLACE WITH NEW TIMBER FRAME AND TIMBER PLANTER