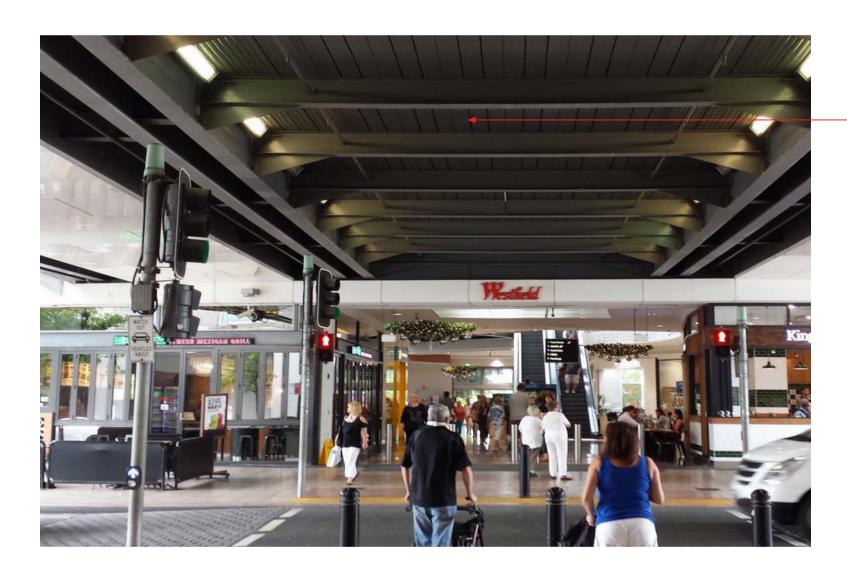

<image>

NEW ACTIVATION THROUGH SEATING, LIGHTING AND LANDSCAPING FOR FUTURE CINEMA LSA. NEW TIMBER ARCHITECTURAL FRAME AND NEW TIMBER PLANTER BOX WITH PLANT CLIMBERS

COLONNADE RENEWAL

NEW PAINT – NEW COLOUR SCHEME THROUGHOUT. ADDITION OF AWNINGS TO CREATE UNIFIED STREETSCAPE AND SHELTER.

EXISTING BOLLARDS TO BE REMOVED WITH NEW BOLLARDS AND LIGHTING RUNNING CLOSER\_\_\_\_\_ TO THE ROAD

NEW ACTIVATION THROUGH —SEATING, LIGHTING AND LANDSCAPING FOR FUTURE CINEMA LSA. NEW TIMBER ARCHITECTURAL FRAME AND NEW TIMBER PLANTER BOX WITH PLANT CLIMBERS

NEW FEATURE CEILING TO THE UNDERSIDE OF TUNNEL RUNNING INTO MALL ENTRIES ON EACH SIDE

-NEW LANDSCAPE AND STREET LIGHTS INCORPORATED WITH NEW URBAN FURNITURE.

EXISTING BOLLARDS TO BE REMOVED WITH NEW BOLLARDS AND LIGHTING RUNNING CLOSER TO THE ROAD