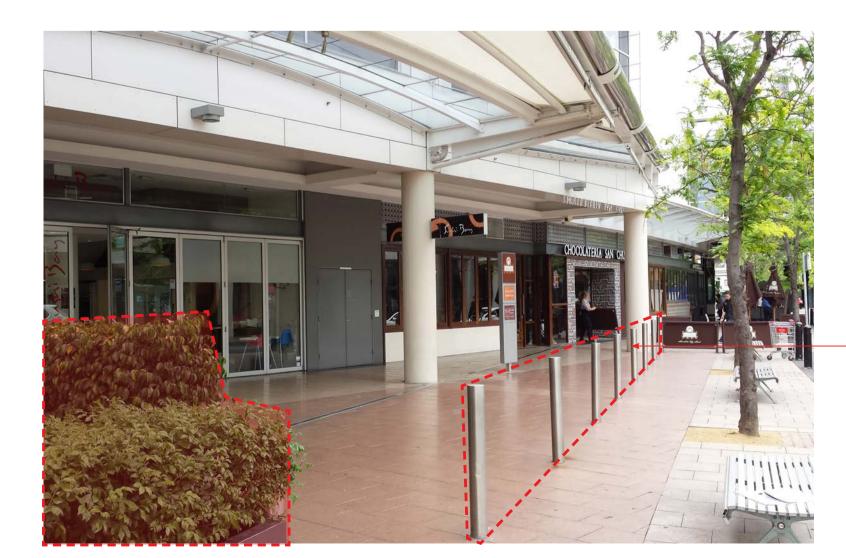

## **SCOPE OF WORKS EXISTING PHOTOS**

85 Castlereagh Street. Sydney NSW 2000 Phone (02) 9358 7000 Fax (02) 9028 8500 GPO Box 4004 Sydney NSW 2001 ACN 000 267 265

Scentre Design and Construction Pty Limited

# SITE PHOTOS

NEW CANOPY TO PROVIDE COVERED WALKWAY, NEW SCREEN FACADE TO COMPLEMENT THE EXISTING STRUCTURE. NEW WESTFIELD AND PRECINCT BRANDING TO NEW FACADE CLADDING

> NEW AWNINGS ALONG – WESTERN FACADE AND UPGRADE WORKS TO EXISTING FACADE

NEW FEATURE CEILING TO – THE UNDERSIDE OF TUNNEL RUNNING INTO MALL ENTRIES

RELOCATE POST BOXES TO ALLOW FOR EXTENDED FOOTPATH AND IMPROVED PEDESTRIAN CIRCULATION

RELOCATION OF PARKING/— PICK-UP BAYS TO THE NORTH SIDE OF RILEY STREET