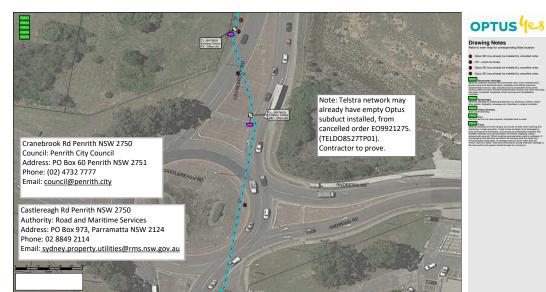

OPTUS 49

Optus SD may already be installed by card

ape S smeetscape features e.g. Kerbing o

006 005 004 003 🕤

Cranebrook Rd Penrith NSW 2750 Council: Penrith City Council Address: PO Box 60 Penrith NSW 2751 Phone: (02) 4732 7777 Email: council@penrith.city

# OPTUS 49

Drawing Notes

av already be installed by

pe to imeetscape features e.g. Kerbing or drains, natu logaths, driveways etc. Reinitate to original condition

# Document Set ID: 9397423 Version: 1, Version Date: 01/12/2020

Note: PD does not include section 2 of EO14158261. As requested by PM. All work to be carried out in the private property is in EO14157913.