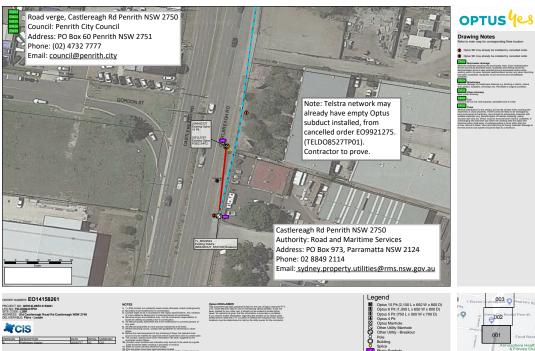

# OPTUS 49

Drawing Notes

av already be installed by

pe to imeetscape features e.g. Kerbing or drains, natu logaths, driveways etc. Reinitate to original condition

OPTUS 49

Optus SD may already be installed by card

ape S smeetscape features e.g. Kerbing o

006 005 004 003 🕤

Cranebrook Rd Penrith NSW 2750 Council: Penrith City Council Address: PO Box 60 Penrith NSW 2751 Phone: (02) 4732 7777 Email: council@penrith.city