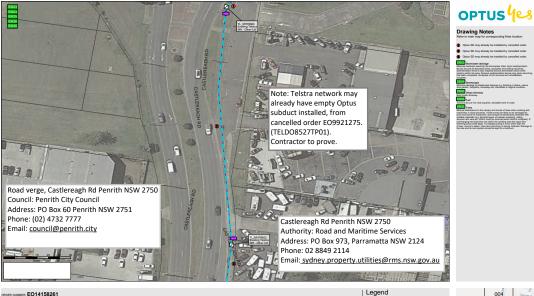

# OPTUS 49

Drawing Notes

Streetscape damage to streetscape features e.g. Kerbing or disins, nature damage to streetscape features e.g. Contents or dising condition.