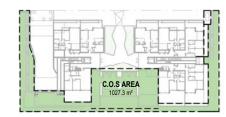

| Communal Open Space |     | 1027.3m <sup>2</sup> |
|---------------------|-----|----------------------|
| % of Site Area^     | 25% | 32%                  |
| Deep Soil Zones     |     | 774.5m <sup>2</sup>  |
| % of Site Area^     | 7%  | 24%                  |

\*LEP REQUIREMENT ^SEPP 65 REQUIREMENT REFER SHEET DA02 FOR DETAILS

**COS - GROUND** 

**DEEP SOIL DIAGRAM** 

|       | UNITS TYPES |       |
|-------|-------------|-------|
|       | Туре        | Count |
|       |             |       |
| 2 BED |             | 36    |
| 2 BED | Livable     | 6     |
| 2 BED | Adaptable   | 6     |
| 0 DED |             | 40    |

| CC   | OMMON OPE | N SPACE   |
|------|-----------|-----------|
| Name | Area      | % of Site |

C.O.S AREA | 1027.3 m<sup>2</sup> | 0.32

| DEEP SOIL AREA         |          |              |
|------------------------|----------|--------------|
| Name                   | Area     | % of<br>Site |
| EEP SOIL AREA <3m wide | 117 2 m² | ln n4        |

|             | Design Criteria                                                                                                                                                                                                                                                                                                                                                                                                                                                                               | Compliance | Design Proposal                                                                                                                                                                                                                         |        | Design Criteria                                                                                                                                                                                                                                                                                                                | Compliance | Design Proposal                                                                                                                                                 |
|-------------|-----------------------------------------------------------------------------------------------------------------------------------------------------------------------------------------------------------------------------------------------------------------------------------------------------------------------------------------------------------------------------------------------------------------------------------------------------------------------------------------------|------------|-----------------------------------------------------------------------------------------------------------------------------------------------------------------------------------------------------------------------------------------|--------|--------------------------------------------------------------------------------------------------------------------------------------------------------------------------------------------------------------------------------------------------------------------------------------------------------------------------------|------------|-----------------------------------------------------------------------------------------------------------------------------------------------------------------|
| 3D-1        | Communal open space has a minimum area equal to 25% of the site     Developments achieve a minimum of 50% direct sunlight to the principal usable part of the communal open space for a minimum of 2 hours between 9 am and 3 pm on 21 June (mid winter)                                                                                                                                                                                                                                      | YES        | There is a total combined Communal Open Space Area of 1027.3m². As a percentage of the site, this equates to 32%. The location of the several areas at Ground provides great amenty and usefulness to the residents of the development. | 4D-1   | Apartments are required to have the following minimum internal areas:  Apartment type Minimum internal area Studio 35m² 1 bedroom 50m² 2 bedroom 70m² 3 bedroom 90m²  The minimum internal areas include only one bathroom. Additional bathrooms increase the minimum internal area by 5m² each                                | YES        | All minimum apartment sizes are achieved                                                                                                                        |
| 3E-1        | Deep soil zones are to meet the following minimum requirements:  Site Area Min. Dimension Deep Soil Zone (% of site Area)  -d50m²  -d50m²  -d50m²                                                                                                                                                                                                                                                                                                                                             | YES        | There is a total combined Deep Soil Area of 774.5m². As a percentage of the site, this equates to 24%, exceeding the minimum requirement.  The Deep Soil with a minimum dimension of 6m equals to 228.6m², 7% of the site               |        | Every habitable room must have a window in an external wall with a total minimum glass area of not less than 10% of the floor area of the room. Daylight and air may not be borrowed from other rooms.                                                                                                                         |            |                                                                                                                                                                 |
|             | 650m <sup>2</sup>   500m <sup>2</sup>   3m   7%  <br>  31,500m <sup>2</sup>   6m                                                                                                                                                                                                                                                                                                                                                                                                              |            |                                                                                                                                                                                                                                         | 4D-2   | Habitable room depths are limited to a maximum of 2.5 x the ceiling height     In open plan layouts (where the living, dining and kitchen are combined) the maximum habitable room depth is 8m from a window                                                                                                                   | YES<br>YES | All habitable room depths comply with the calculation (2.5 x ceiling height)  All habitable room depths, with open plan layouts, are less than 8m from a window |
| 8F-1        | Separation between windows and balconies is provided to ensure visual privacy is achieved. Min require desparation distances from buildings to the side and rear boundaries are as follows:  Building Height Habitable rooms and balconies Non-habitable rooms  up to 12m (4 storeys) 6m 3m  up to 12m (4 storeys) 4m 45m  over 25m (5-8 storey) 12m 45m  Gallery access circulation treated as habitable space when measuring privacy separation distances between neighthouring properties. | YES        | Refer to Statement of Environmental Effects (SEE) for a detailed building separation summary                                                                                                                                            | 4D-3   | 1. Master bedrooms have a minimum area of 10m² and other bedrooms to have 9m² (excluding wardrobe space) 2. Bedrooms have a minimum dimension of 3m (excl. wardrobe space) 3. Living rooms or combined living/dining rooms have a minimum width of:  3. 3cm for studio and 1 bed apartments  4m for 2 and 3 bedroom apartments | YES        | All Master Bedrooms have a minimum area of 10m². In a majority of the apartments, the second bedroom is also 10m².                                              |
| IA-1        | 1. Living rooms and private open spaces of at least 70% of apartments in a building receive a minimum of 2 hours direct sunlight between 9 am and 3 martind winter in the Sydney Methopolitan Area and in the Newcastle and Wollongong local government areas.  3. A maximum of 15% of apartments in a building receive no direct sunlight between 9 am and 3 maximum of 15% of apartments in a building receive no direct sunlight between 9 am and 3 max mid winter.                        | YES        | A total of 42/80 apartments receive a minimum of 2 hours direct sunlight between 9am and 3pm at mid winter. This equates to 70%                                                                                                         | 4E-1   | 1. All apartments are required to have primary balconies as follows:    Description   Description   Description   Description                                                                                                                                                                                                  | YES        | All minimum primary balcony sizes are met. Refer to Sheets DA10-DA12 for detail                                                                                 |
| 4B-3        | 1.At least 60% of apartments are naturally cross ventilated in the first nine                                                                                                                                                                                                                                                                                                                                                                                                                 | YES        | A total of 44/60 apartments are naturally cross ventilated. This equates to 73% and well exceeds to minimum of 60%. Due to the nature of the design and creation of                                                                     |        | to the balcony area is 1m.  2. For apartments at ground level or on a podium or similar structure, a private open space is provided instead of a balcony. It must have a minimum area of 15m² and a minimum depth of 3m                                                                                                        |            |                                                                                                                                                                 |
|             | storeys of the building. Apartments at len storeys or greater are deemed to<br>be cross ventilated only if any endosure of the balconis at these levels<br>allows adequate natural ventilation and cannot be fully enclosed<br>3. Overall depth of a cross-over or cross-through apartment does not<br>exceed 18m, measured glass line to glass line                                                                                                                                          | N/A        | corner apartments, this will provide great amenity.  There are no cross-over apartments in the proposed design.                                                                                                                         | 4F-1   | The maximum number of apartments off a circulation core on a single level is eight     Z. For buildings of 10 storeys and over, the maximum number of apartments sharing a single lift is 40                                                                                                                                   | YES        | There are two towers; each having their own circulation core. For each core, there are 7 apartments only.                                                       |
| <b>4C-1</b> | Measured from finished floor level to finished calling level, minimum calling heights are:  Minimum calling heights are:  Minimum calling height for apartment and mixed use buildings  Heibitatio rooms 2.7m  Non-heibitatie 2.4m  For 2 story 2.7m for main living area apartments 2.4m for second floor, where its area does not exceed 50% of the apt area.                                                                                                                               | YES        | As we have allowed 3040mm between each level, all minimum ceiling heights can realistically be achieved. Additional to this, we have ensured that there are no wet areas located above habitable rooms.                                 | - 4G-1 | In addition to storage in kitchens, bathrooms and bedrooms, the following storage is provided:     Agament type Strage-size volume     Studio 4 em²     It bedroom 6m²     2 bedroom 8m²     3+ bedroom 10m³  At least 50% of the required storage is to be located within the apartment                                       | YES        | Refer to DA04                                                                                                                                                   |