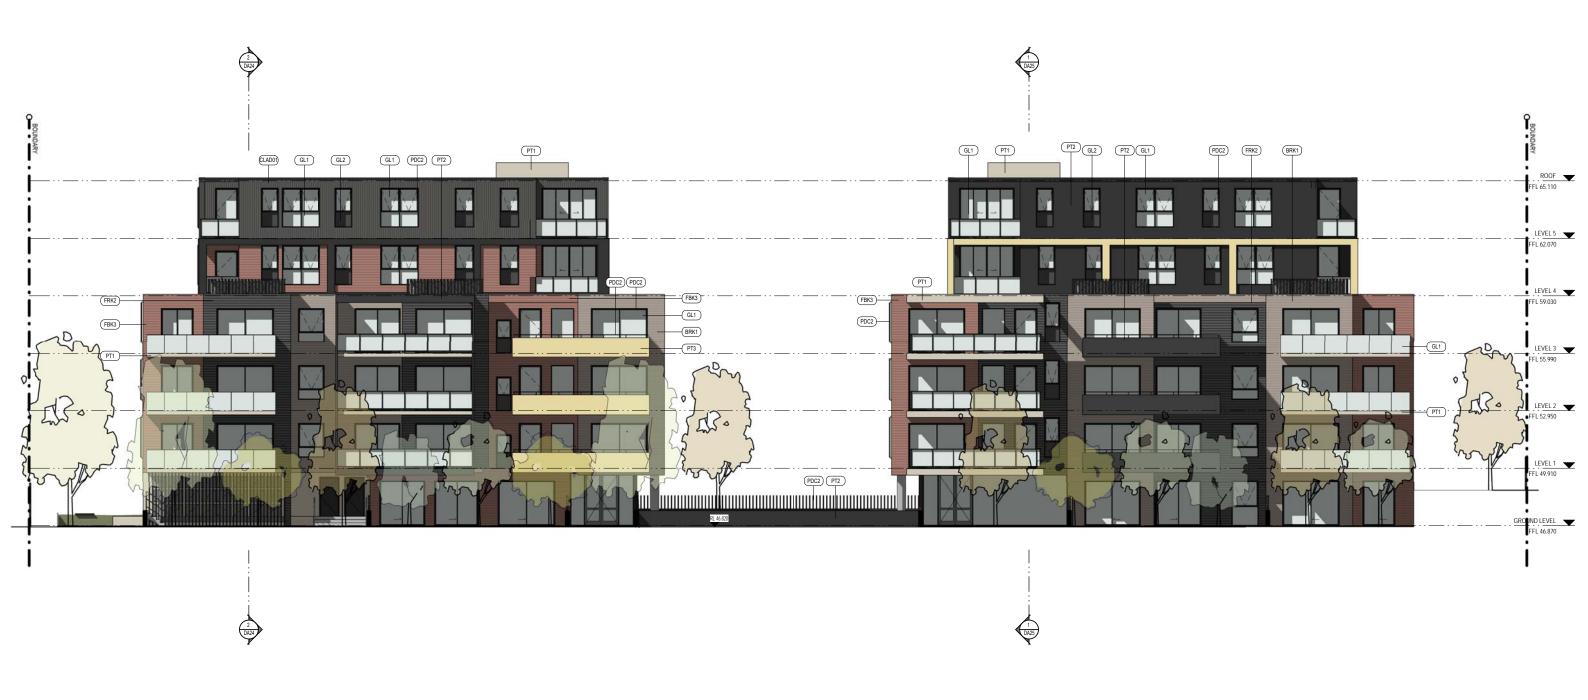

## 18006 - PROPOSED RESIDENTIAL DEVELOPMENT

16-24 HOPE STREET, PENRITH 2750

| Development Details          |                             |          |  |
|------------------------------|-----------------------------|----------|--|
| Site Area 3182m <sup>2</sup> |                             |          |  |
| Gross Floor Area (GFA) 6067  |                             |          |  |
|                              |                             |          |  |
| Zoning                       | R4 High Density Residential |          |  |
|                              | Allowable                   | Proposed |  |
| Floor Space Ratio (FSR)*     | 2.00:1                      | 1.91:1   |  |
| Total Storeys                |                             | 6        |  |