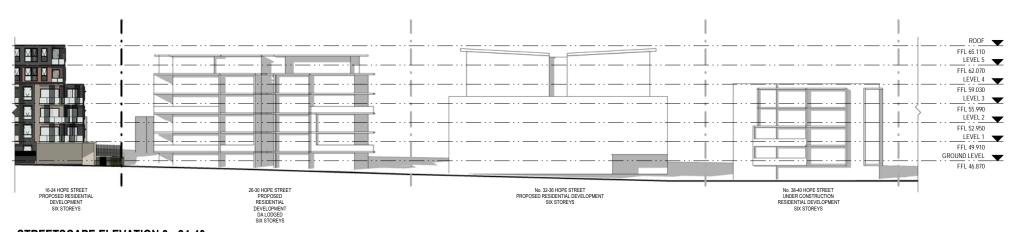

## 18006 - PROPOSED RESIDENTIAL DEVELOPMENT

16-24 HOPE STREET, PENRITH 2750

| Development Details          |                             |          |  |
|------------------------------|-----------------------------|----------|--|
| Site Area 3182m <sup>2</sup> |                             |          |  |
| Gross Floor Area (GFA) 6067  |                             |          |  |
|                              |                             |          |  |
| Zoning                       | R4 High Density Residential |          |  |
|                              | Allowable                   | Proposed |  |
| Floor Space Ratio (FSR)*     | 2.00:1                      | 1.91:1   |  |
| Total Storeys                |                             | 6        |  |