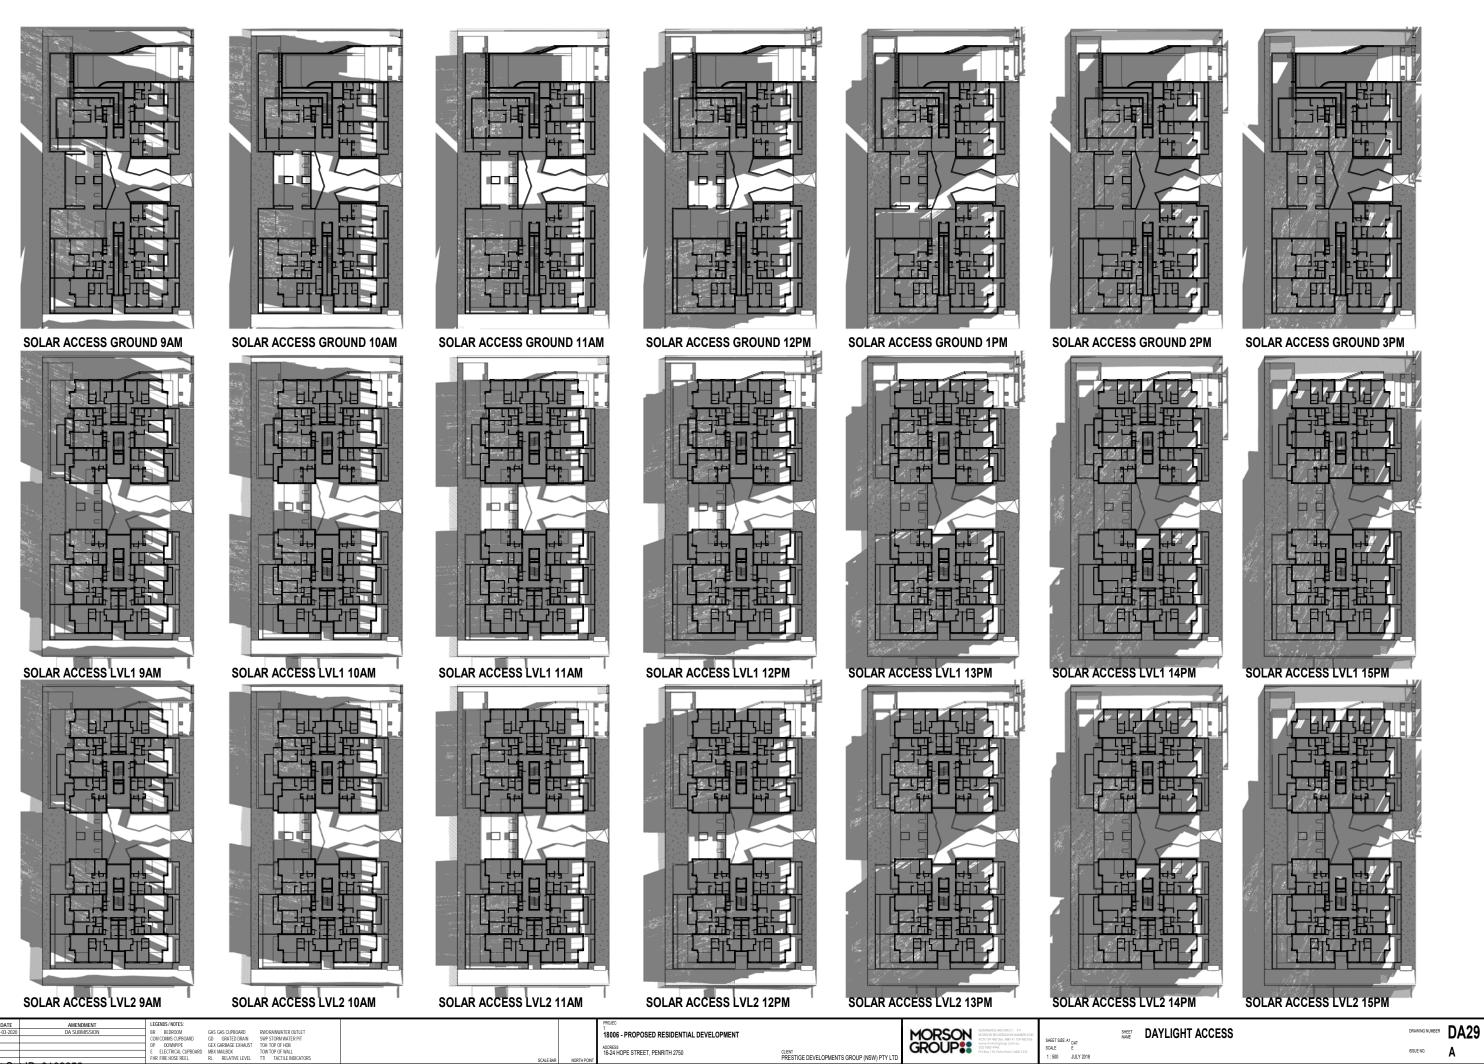

|             | Design Criteria                                                                                                                                                                                                                                                                                                                                                                                                                                                                               | Compliance | Design Proposal                                                                                                                                                                                                                         |        | Design Criteria                                                                                                                                                                                                                                                                                                                | Compliance | Design Proposal                                                                                                                                                 |
|-------------|-----------------------------------------------------------------------------------------------------------------------------------------------------------------------------------------------------------------------------------------------------------------------------------------------------------------------------------------------------------------------------------------------------------------------------------------------------------------------------------------------|------------|-----------------------------------------------------------------------------------------------------------------------------------------------------------------------------------------------------------------------------------------|--------|--------------------------------------------------------------------------------------------------------------------------------------------------------------------------------------------------------------------------------------------------------------------------------------------------------------------------------|------------|-----------------------------------------------------------------------------------------------------------------------------------------------------------------|
| 3D-1        | Communal open space has a minimum area equal to 25% of the site     Developments achieve a minimum of 50% direct sunlight to the principal usable part of the communal open space for a minimum of 2 hours between 9 am and 3 pm on 21 June (mid winter)                                                                                                                                                                                                                                      | YES        | There is a total combined Communal Open Space Area of 1027.3m². As a percentage of the site, this equates to 32%. The location of the several areas at Ground provides great amenty and usefulness to the residents of the development. | 4D-1   | Apartments are required to have the following minimum internal areas:  Apartment type Minimum internal area Studio 35m² 1 bedroom 50m² 2 bedroom 70m² 3 bedroom 90m²  The minimum internal areas include only one bathroom. Additional bathrooms increase the minimum internal area by 5m² each                                | YES        | All minimum apartment sizes are achieved                                                                                                                        |
| 3E-1        | Deep soil zones are to meet the following minimum requirements:  Site Area Min. Dimension Deep Soil Zone (% of site Area)  -d50m²  -d50m²  -d50m²                                                                                                                                                                                                                                                                                                                                             | YES        | There is a total combined Deep Soil Area of 774.5m². As a percentage of the site, this equates to 24%, exceeding the minimum requirement.  The Deep Soil with a minimum dimension of 6m equals to 228.6m², 7% of the site               |        | Every habitable room must have a window in an external wall with a total minimum glass area of not less than 10% of the floor area of the room. Daylight and air may not be borrowed from other rooms.                                                                                                                         |            |                                                                                                                                                                 |
|             | 650m <sup>2</sup>   500m <sup>2</sup>   3m   7%  <br>  31,500m <sup>2</sup>   6m                                                                                                                                                                                                                                                                                                                                                                                                              |            |                                                                                                                                                                                                                                         | 4D-2   | Habitable room depths are limited to a maximum of 2.5 x the ceiling height     In open plan layouts (where the living, dining and kitchen are combined) the maximum habitable room depth is 8m from a window                                                                                                                   | YES<br>YES | All habitable room depths comply with the calculation (2.5 x ceiling height)  All habitable room depths, with open plan layouts, are less than 8m from a window |
| 8F-1        | Separation between windows and balconies is provided to ensure visual privacy is achieved. Min require desparation distances from buildings to the side and rear boundaries are as follows:  Building Height Habitable rooms and balconies Non-habitable rooms  up to 12m (4 storeys) 6m 3m  up to 12m (4 storeys) 4m 45m  over 25m (5-8 storey) 12m 45m  Gallery access circulation treated as habitable space when measuring privacy separation distances between neighthouring properties. | YES        | Refer to Statement of Environmental Effects (SEE) for a detailed building separation summary                                                                                                                                            | 4D-3   | 1. Master bedrooms have a minimum area of 10m² and other bedrooms to have 9m² (excluding wardrobe space) 2. Bedrooms have a minimum dimension of 3m (excl. wardrobe space) 3. Living rooms or combined living/dining rooms have a minimum width of:  3. 3cm for studio and 1 bed apartments  4m for 2 and 3 bedroom apartments | YES        | All Master Bedrooms have a minimum area of 10m². In a majority of the apartments, the second bedroom is also 10m².                                              |
| IA-1        | 1. Living rooms and private open spaces of at least 70% of apartments in a building receive a minimum of 2 hours direct sunlight between 9 am and 3 martind winter in the Sydney Methopolitan Area and in the Newcastle and Wollongong local government areas.  3. A maximum of 15% of apartments in a building receive no direct sunlight between 9 am and 3 maximum of 15% of apartments in a building receive no direct sunlight between 9 am and 3 max mid winter.                        | YES        | A total of 42/80 apartments receive a minimum of 2 hours direct sunlight between 9am and 3pm at mid winter. This equates to 70%                                                                                                         | 4E-1   | 1. All apartments are required to have primary balconies as follows:    Description   Description   Description   Description                                                                                                                                                                                                  | YES        | All minimum primary balcony sizes are met. Refer to Sheets DA10-DA12 for detail                                                                                 |
| 4B-3        | 1.At least 60% of apartments are naturally cross ventilated in the first nine                                                                                                                                                                                                                                                                                                                                                                                                                 | YES        | A total of 44/60 apartments are naturally cross ventilated. This equates to 73% and well exceeds to minimum of 60%. Due to the nature of the design and creation of                                                                     |        | to the balcony area is 1m.  2. For apartments at ground level or on a podium or similar structure, a private open space is provided instead of a balcony. It must have a minimum area of 15m² and a minimum depth of 3m                                                                                                        |            |                                                                                                                                                                 |
|             | storeys of the building. Apartments at len storeys or greater are deemed to<br>be cross ventilated only if any endosure of the balconis at these levels<br>allows adequate natural ventilation and cannot be fully enclosed<br>3. Overall depth of a cross-over or cross-through apartment does not<br>exceed 18m, measured glass line to glass line                                                                                                                                          | N/A        | corner apartments, this will provide great amenity.  There are no cross-over apartments in the proposed design.                                                                                                                         | 4F-1   | The maximum number of apartments off a circulation core on a single level is eight     Z. For buildings of 10 storeys and over, the maximum number of apartments sharing a single lift is 40                                                                                                                                   | YES        | There are two towers; each having their own circulation core. For each core, there are 7 apartments only.                                                       |
| <b>4C-1</b> | Measured from finished floor level to finished calling level, minimum calling heights are:  Minimum calling heights are:  Minimum calling height for apartment and mixed use buildings  Heibitatio rooms 2.7m  Non-heibitatie 2.4m  For 2 story 2.7m for main living area apartments 2.4m for second floor, where its area does not exceed 50% of the apt area.                                                                                                                               | YES        | As we have allowed 3040mm between each level, all minimum ceiling heights can realistically be achieved. Additional to this, we have ensured that there are no wet areas located above habitable rooms.                                 | - 4G-1 | In addition to storage in kitchens, bathrooms and bedrooms, the following storage is provided:     Agament type Strage-size volume     Studio 4 em²     It bedroom 6m²     2 bedroom 8m²     3+ bedroom 10m³  At least 50% of the required storage is to be located within the apartment                                       | YES        | Refer to DA04                                                                                                                                                   |