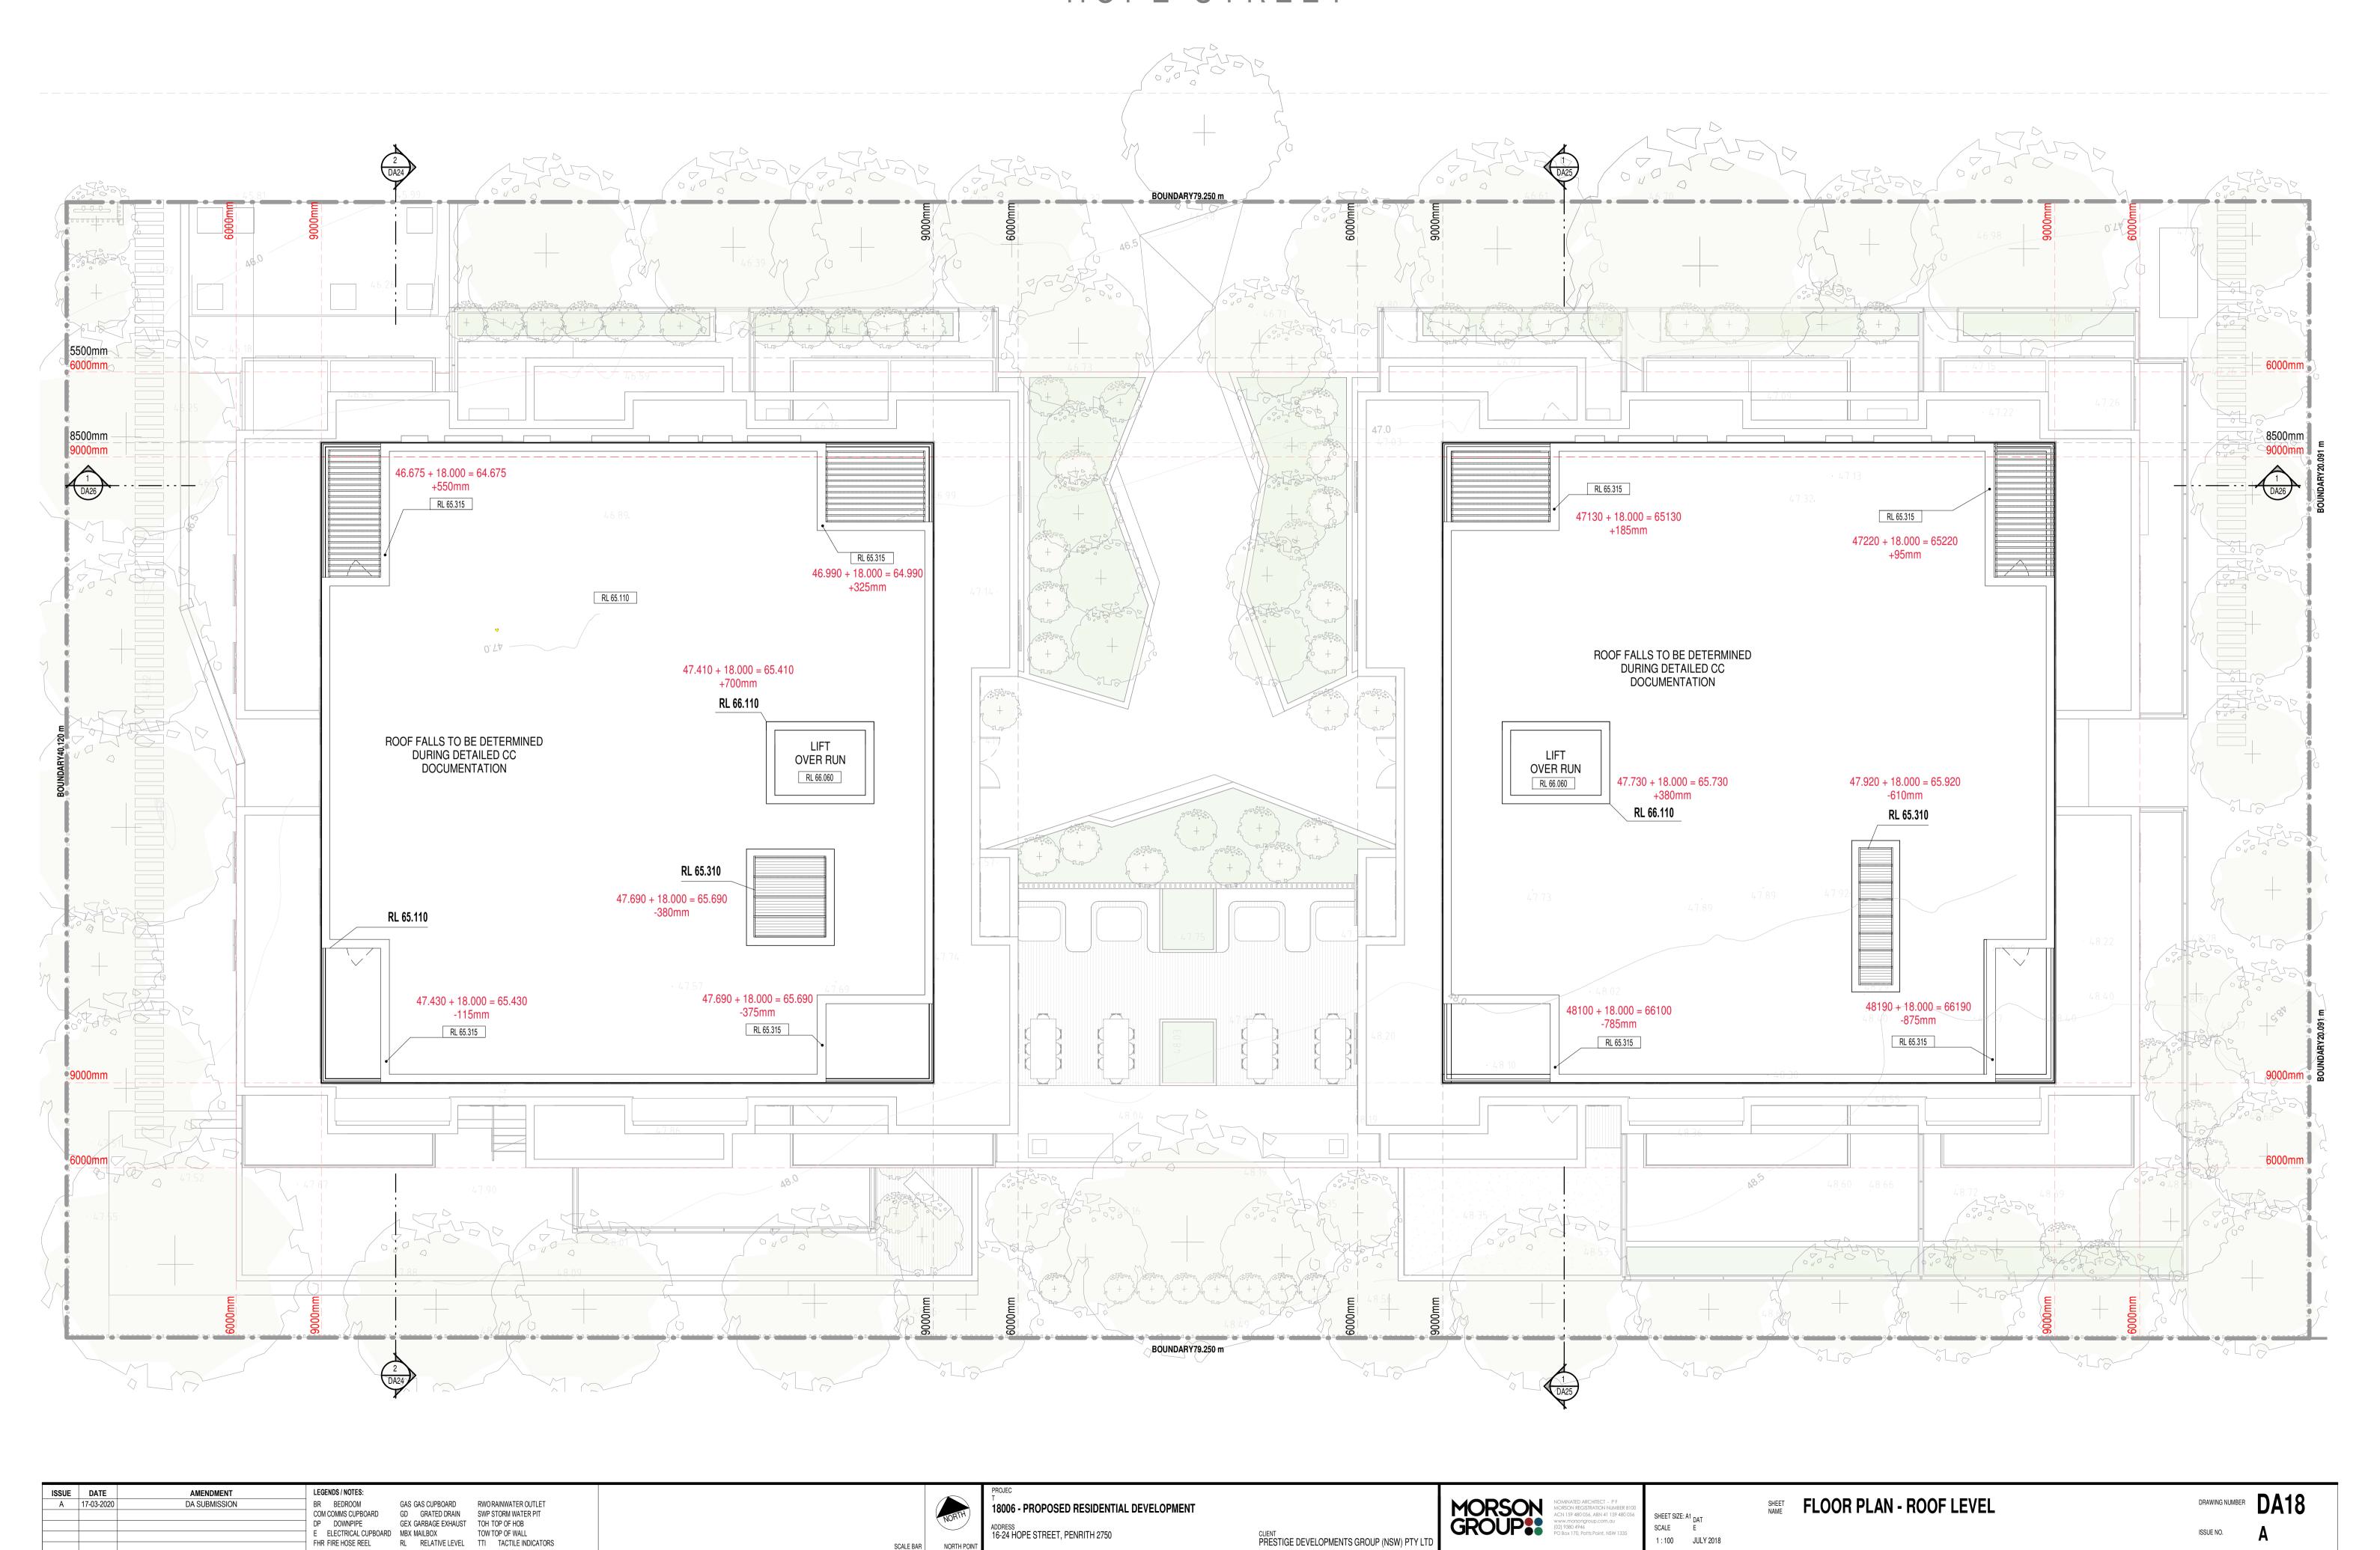

| PO BOX 170, POTS FORT, NOW 1883                                                               | 1:100 JUC          | LY 2018                    | A                   |
| Door  | ·· E ·· ID· 01000E2   |    | THE THE PART OF TH | SCALE BAR | HORTH POINT |                                             | THE SECTION OF THE PARTY OF THE | l .                                                                                           |                    |                            |                     |

Document Set ID: 9108852 Version: 1, Version Date: 23/04/2020

# HOPE STREET





NB: FOR ALL WINDOW NUMBERS, REFER TO SHEET DA22

| ISSUE | DATE    | TE AMENDMENT       | LEGENDS / NOTES:                                                                                       |           |             | PROJEC                                     |                                           | MA COURT TOURS NAME OF