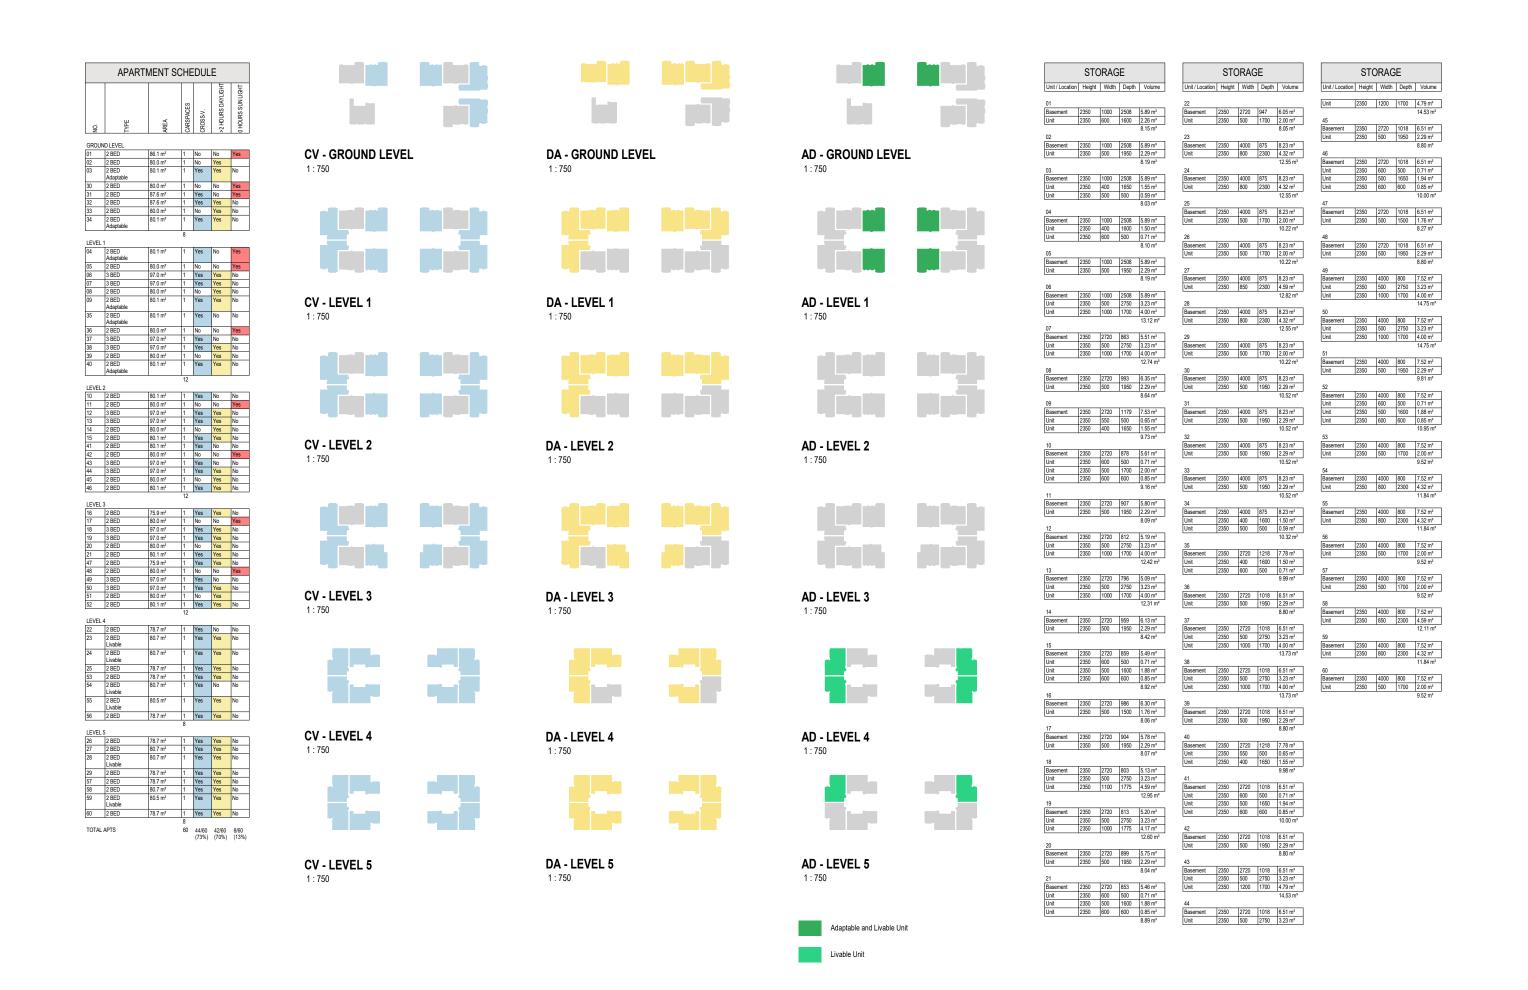

## 18006 - PROPOSED RESIDENTIAL DEVELOPMENT

16-24 HOPE STREET, PENRITH 2750

| Development Details          |                             |          |  |
|------------------------------|-----------------------------|----------|--|
| Site Area 3182m <sup>2</sup> |                             |          |  |
| Gross Floor Area (GFA) 6067  |                             |          |  |
|                              |                             |          |  |
| Zoning                       | R4 High Density Residential |          |  |
|                              | Allowable                   | Proposed |  |
| Floor Space Ratio (FSR)*     | 2.00:1                      | 1.91:1   |  |
| Total Storeys                |                             | 6        |  |

| Communal Open Space |     | 1027.3m <sup>2</sup> |
|---------------------|-----|----------------------|
| % of Site Area^     | 25% | 32%                  |
| Deep Soil Zones     |     | 774.5m <sup>2</sup>  |
| % of Site Area^     | 7%  | 24%                  |

\*LEP REQUIREMENT ^SEPP 65 REQUIREMENT REFER SHEET DA02 FOR DETAILS

**COS - GROUND** 

**DEEP SOIL DIAGRAM** 

|       | UNITS TYPES |       |
|-------|-------------|-------|
|       | Туре        | Count |
|       |             |       |
| 2 BED |             | 36    |
| 2 BED | Livable     | 6     |
| 2 BED | Adaptable   | 6     |
| 0 DED |             | 40    |

| GROSS FLOOR A | REA  |
|---------------|------|
| Level         | Area |

| GROUND LEVEL | 827.4 m <sup>2</sup>  |
|--------------|-----------------------|
| LEVEL 1      | 1223.2 m <sup>2</sup> |
| LEVEL 2      | 1223.2 m <sup>2</sup> |
| LEVEL 3      | 1223.2 m <sup>2</sup> |
| LEVEL 4      | 784.9 m <sup>2</sup>  |
| LEVEL 5      | 784.9 m²              |
| 0 11 1 10    | 2000 0 2              |

| CAR SPACES REQUIRED      |    |  |
|--------------------------|----|--|
| 3 Bed units: 12          | 24 |  |
| 2 Bed units: 42          | 42 |  |
| 2 Bed units Adaptable: 6 | 6  |  |
| Visitors (1/5)           | 12 |  |
| Service vehicles (1/40)  | 2  |  |
| Washing bay (1/50)       | 2  |  |
| Grand total              | 88 |  |

| CAR SPACES - TYPES       |        |  |
|--------------------------|--------|--|
| Туре                     | Number |  |
|                          |        |  |
| Disabled - 2500w x 5400d | 6      |  |
| Service - 2500w x 5400d  | 2      |  |
| Standard - 2500w x 5400d | 75     |  |
| Visitor - 2500w x 5400d  | 12     |  |
| Washing - 3400w x 5400d  | 2      |  |
| Grand total: 97          | 97     |  |

| Bike | 24 |
|------|----|
|      |    |

| ISSUE   DATE                                                                                                                                                                                                                                                                                                                                                                                                                                                                                                                                                                                                                                                                                                                                                                                                                                                                                                                                                                                                                                                                                                                                                                                                                                                                                                                                                                                                                                                                                                                                                                                                                                                                                                                                                                                                                                                                                                                                                                                                                                                                                                                  |                            | D RESIDENTIAL DEVELOPMENT                                    | MORSON MOSSON MAGRIETI - PF MO | SHEET SIZE A1 a.s. SHEET SIZE A1 a.s. SHEET SIZE A1 a.s. | DRAWING NUMBER DA01 |
|-------------------------------------------------------------------------------------------------------------------------------------------------------------------------------------------------------------------------------------------------------------------------------------------------------------------------------------------------------------------------------------------------------------------------------------------------------------------------------------------------------------------------------------------------------------------------------------------------------------------------------------------------------------------------------------------------------------------------------------------------------------------------------------------------------------------------------------------------------------------------------------------------------------------------------------------------------------------------------------------------------------------------------------------------------------------------------------------------------------------------------------------------------------------------------------------------------------------------------------------------------------------------------------------------------------------------------------------------------------------------------------------------------------------------------------------------------------------------------------------------------------------------------------------------------------------------------------------------------------------------------------------------------------------------------------------------------------------------------------------------------------------------------------------------------------------------------------------------------------------------------------------------------------------------------------------------------------------------------------------------------------------------------------------------------------------------------------------------------------------------------|----------------------------|--------------------------------------------------------------|--------------------------------------------------------------------------------------------------------------------------------------------------------------------------------------------------------------------------------------------------------------------------------------------------------------------------------------------------------------------------------------------------------------------------------------------------------------------------------------------------------------------------------------------------------------------------------------------------------------------------------------------------------------------------------------------------------------------------------------------------------------------------------------------------------------------------------------------------------------------------------------------------------------------------------------------------------------------------------------------------------------------------------------------------------------------------------------------------------------------------------------------------------------------------------------------------------------------------------------------------------------------------------------------------------------------------------------------------------------------------------------------------------------------------------------------------------------------------------------------------------------------------------------------------------------------------------------------------------------------------------------------------------------------------------------------------------------------------------------------------------------------------------------------------------------------------------------------------------------------------------------------------------------------------------------------------------------------------------------------------------------------------------------------------------------------------------------------------------------------------------|----------------------------------------------------------|---------------------|
| O THE PART OF THE | ADDRESS 16-24 HOPE STREET. | PENRITH 2750 CLEAT PRESTIGE DEVELOPMENTS GROUP (NSW) PTY LTD | GROUP Www.motongroup.com.au (00) 9380 4946 PO Box 170, Potts Point, NSW 1335                                                                                                                                                                                                                                                                                                                                                                                                                                                                                                                                                                                                                                                                                                                                                                                                                                                                                                                                                                                                                                                                                                                                                                                                                                                                                                                                                                                                                                                                                                                                                                                                                                                                                                                                                                                                                                                                                                                                                                                                                                                   | SCALE E<br>As indicated JULY 2018                        | ISSUE NO.           |