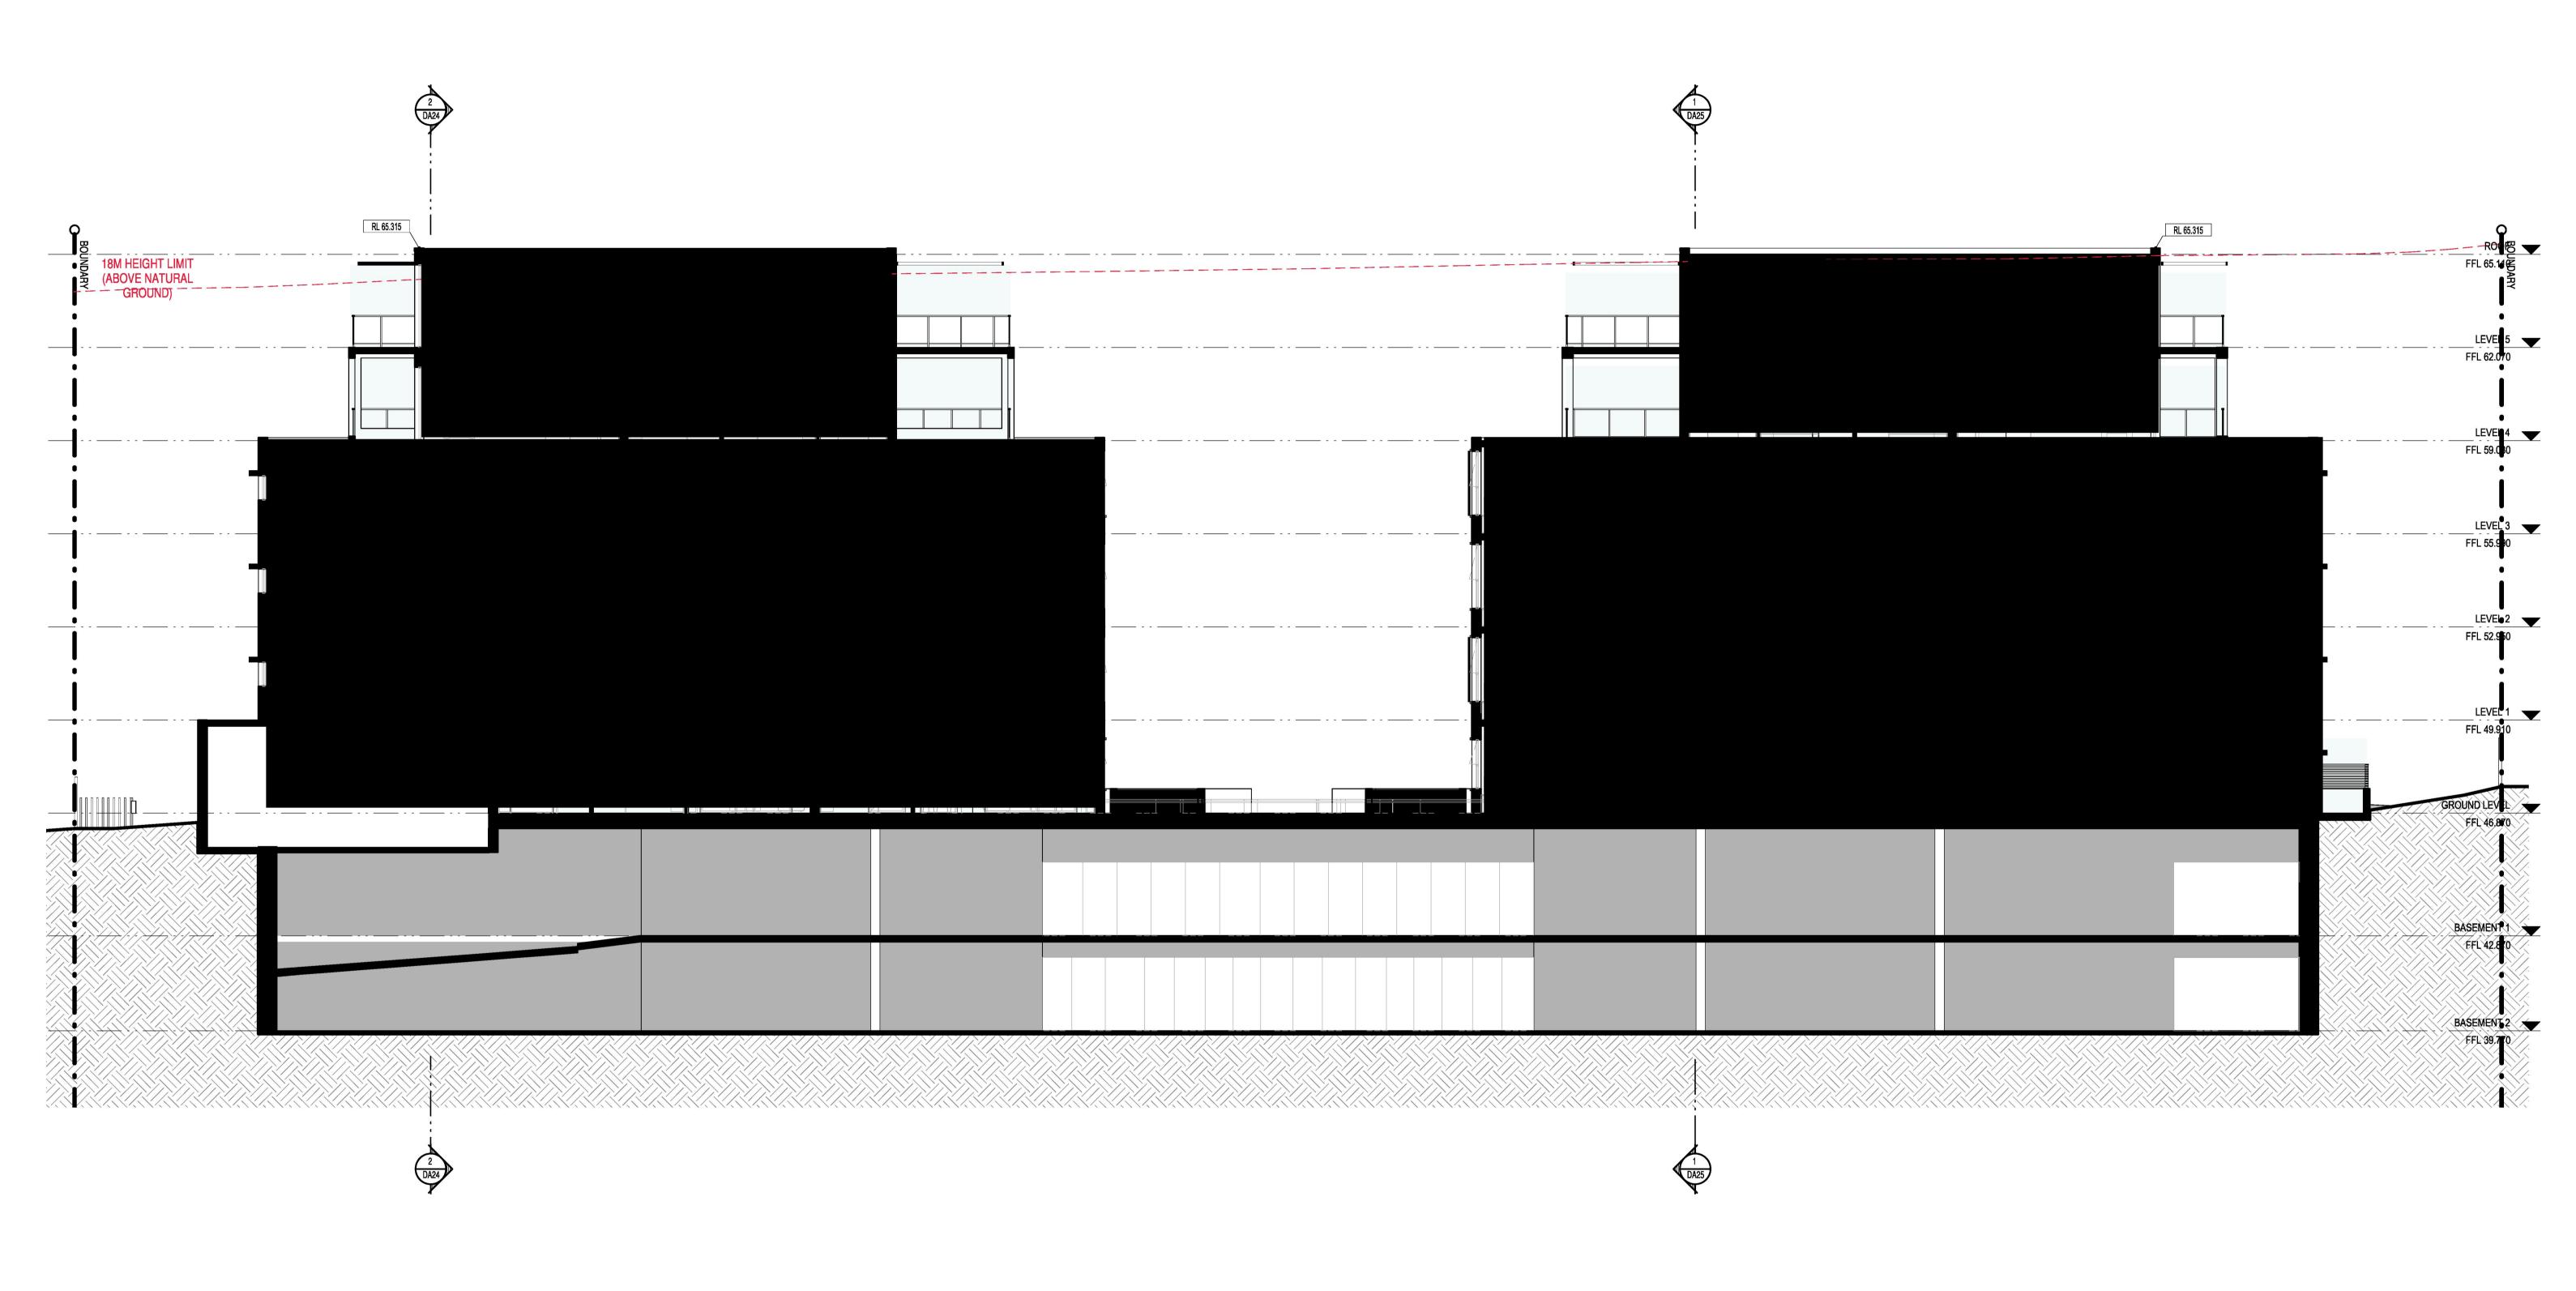

|             | Design Criteria                                                                                                                                                                                                                                                                                                                                                                                                                                                                               | Compliance | Design Proposal                                                                                                                                                                                                                         |        | Design Criteria                                                                                                                                                                                                                                                                                                                | Compliance | Design Proposal                                                                                                                                                 |
|-------------|-----------------------------------------------------------------------------------------------------------------------------------------------------------------------------------------------------------------------------------------------------------------------------------------------------------------------------------------------------------------------------------------------------------------------------------------------------------------------------------------------|------------|-----------------------------------------------------------------------------------------------------------------------------------------------------------------------------------------------------------------------------------------|--------|--------------------------------------------------------------------------------------------------------------------------------------------------------------------------------------------------------------------------------------------------------------------------------------------------------------------------------|------------|-----------------------------------------------------------------------------------------------------------------------------------------------------------------|
| 3D-1        | Communal open space has a minimum area equal to 25% of the site     Developments achieve a minimum of 50% direct sunlight to the principal usable part of the communal open space for a minimum of 2 hours between 9 am and 3 pm on 21 June (mid winter)                                                                                                                                                                                                                                      | YES        | There is a total combined Communal Open Space Area of 1027.3m². As a percentage of the site, this equates to 32%. The location of the several areas at Ground provides great amenty and usefulness to the residents of the development. | 4D-1   | Apartments are required to have the following minimum internal areas:  Apartment type Minimum internal area Studio 35m² 1 bedroom 50m² 2 bedroom 70m² 3 bedroom 90m²  The minimum internal areas include only one bathroom. Additional bathrooms increase the minimum internal area by 5m² each                                | YES        | All minimum apartment sizes are achieved                                                                                                                        |
| 3E-1        | Deep soil zones are to meet the following minimum requirements:  Site Area Min. Dimension Deep Soil Zone (% of site Area)  -d50m²  -d50m²  -d50m²                                                                                                                                                                                                                                                                                                                                             | YES        | There is a total combined Deep Soil Area of 774.5m². As a percentage of the site, this equates to 24%, exceeding the minimum requirement.  The Deep Soil with a minimum dimension of 6m equals to 228.6m², 7% of the site               |        | Every habitable room must have a window in an external wall with a total minimum glass area of not less than 10% of the floor area of the room. Daylight and air may not be borrowed from other rooms.                                                                                                                         |            |                                                                                                                                                                 |
|             | 650m <sup>2</sup>   500m <sup>2</sup>   3m   7%  <br>  31,500m <sup>2</sup>   6m                                                                                                                                                                                                                                                                                                                                                                                                              |            |                                                                                                                                                                                                                                         | 4D-2   | Habitable room depths are limited to a maximum of 2.5 x the ceiling height     In open plan layouts (where the living, dining and kitchen are combined) the maximum habitable room depth is 8m from a window                                                                                                                   | YES<br>YES | All habitable room depths comply with the calculation (2.5 x ceiling height)  All habitable room depths, with open plan layouts, are less than 8m from a window |
| 8F-1        | Separation between windows and balconies is provided to ensure visual privacy is achieved. Min require desparation distances from buildings to the side and rear boundaries are as follows:  Building Height Habitable rooms and balconies Non-habitable rooms  up to 12m (4 storeys) 6m 3m  up to 12m (4 storeys) 4m 45m  over 25m (5-8 storey) 12m 45m  Gallery access circulation treated as habitable space when measuring privacy separation distances between neighthouring properties. | YES        | Refer to Statement of Environmental Effects (SEE) for a detailed building separation summary                                                                                                                                            | 4D-3   | 1. Master bedrooms have a minimum area of 10m² and other bedrooms to have 9m² (excluding wardrobe space) 2. Bedrooms have a minimum dimension of 3m (excl. wardrobe space) 3. Living rooms or combined living/dining rooms have a minimum width of:  3. 3cm for studio and 1 bed apartments  4m for 2 and 3 bedroom apartments | YES        | All Master Bedrooms have a minimum area of 10m². In a majority of the apartments, the second bedroom is also 10m².                                              |
| IA-1        | 1. Living rooms and private open spaces of at least 70% of apartments in a building receive a minimum of 2 hours direct sunlight between 9 am and 3 martind winter in the Sydney Methopolitan Area and in the Newcastle and Wollongong local government areas.  3. A maximum of 15% of apartments in a building receive no direct sunlight between 9 am and 3 maximum of 15% of apartments in a building receive no direct sunlight between 9 am and 3 max mid winter.                        | YES        | A total of 42/80 apartments receive a minimum of 2 hours direct sunlight between 9am and 3pm at mid winter. This equates to 70%                                                                                                         | 4E-1   | 1. All apartments are required to have primary balconies as follows:    Description   Description   Description   Description                                                                                                                                                                                                  | YES        | All minimum primary balcony sizes are met. Refer to Sheets DA10-DA12 for detail                                                                                 |
| 4B-3        | 1.At least 60% of apartments are naturally cross ventilated in the first nine                                                                                                                                                                                                                                                                                                                                                                                                                 | YES        | A total of 44/60 apartments are naturally cross ventilated. This equates to 73% and well exceeds to minimum of 60%. Due to the nature of the design and creation of                                                                     |        | to the balcony area is 1m.  2. For apartments at ground level or on a podium or similar structure, a private open space is provided instead of a balcony. It must have a minimum area of 15m² and a minimum depth of 3m                                                                                                        |            |                                                                                                                                                                 |
|             | storeys of the building. Apartments at len storeys or greater are deemed to<br>be cross ventilated only if any endosure of the balconis at these levels<br>allows adequate natural ventilation and cannot be fully enclosed<br>3. Overall depth of a cross-over or cross-through apartment does not<br>exceed 18m, measured glass line to glass line                                                                                                                                          | N/A        | corner apartments, this will provide great amenity.  There are no cross-over apartments in the proposed design.                                                                                                                         | 4F-1   | The maximum number of apartments off a circulation core on a single level is eight     Z. For buildings of 10 storeys and over, the maximum number of apartments sharing a single lift is 40                                                                                                                                   | YES        | There are two towers; each having their own circulation core. For each core, there are 7 apartments only.                                                       |
| <b>4C-1</b> | Measured from finished floor level to finished calling level, minimum calling heights are:  Minimum calling heights are:  Minimum calling height for apartment and mixed use buildings  Heibitatio rooms 2.7m  Non-heibitatie 2.4m  For 2 story 2.7m for main living area apartments 2.4m for second floor, where its area does not exceed 50% of the apt area.                                                                                                                               | YES        | As we have allowed 3040mm between each level, all minimum ceiling heights can realistically be achieved. Additional to this, we have ensured that there are no wet areas located above habitable rooms.                                 | - 4G-1 | In addition to storage in kitchens, bathrooms and bedrooms, the following storage is provided:     Agament type Strage-size volume     Studio 4 em²     It bedroom 6m²     2 bedroom 8m²     3+ bedroom 10m³  At least 50% of the required storage is to be located within the apartment                                       | YES        | Refer to DA04                                                                                                                                                   |