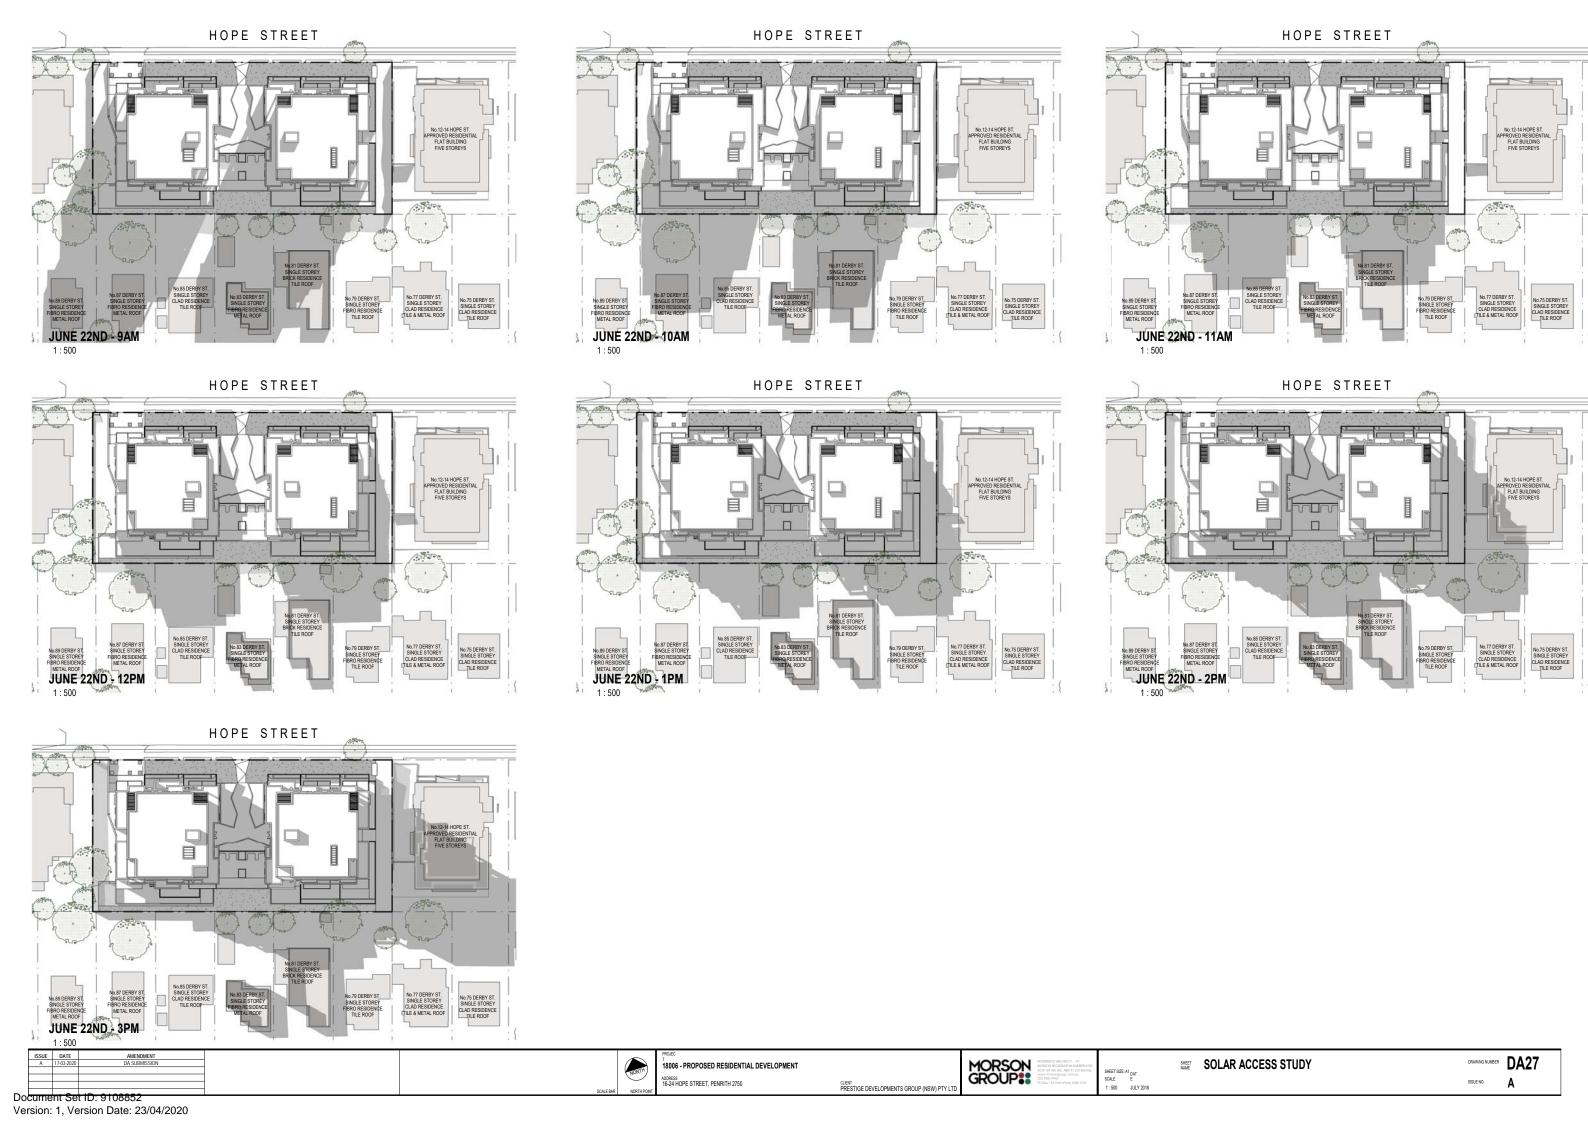

|             | Design Criteria                                                                                                                                                                                                                                                                                                                                                                                                                                                                               | Compliance | Design Proposal                                                                                                                                                                                                                         |        | Design Criteria                                                                                                                                                                                                                                                                                                                | Compliance | Design Proposal                                                                                                                                                 |
|-------------|-----------------------------------------------------------------------------------------------------------------------------------------------------------------------------------------------------------------------------------------------------------------------------------------------------------------------------------------------------------------------------------------------------------------------------------------------------------------------------------------------|------------|-----------------------------------------------------------------------------------------------------------------------------------------------------------------------------------------------------------------------------------------|--------|--------------------------------------------------------------------------------------------------------------------------------------------------------------------------------------------------------------------------------------------------------------------------------------------------------------------------------|------------|-----------------------------------------------------------------------------------------------------------------------------------------------------------------|
| 3D-1        | Communal open space has a minimum area equal to 25% of the site     Developments achieve a minimum of 50% direct sunlight to the principal usable part of the communal open space for a minimum of 2 hours between 9 am and 3 pm on 21 June (mid winter)                                                                                                                                                                                                                                      | YES        | There is a total combined Communal Open Space Area of 1027.3m². As a percentage of the site, this equates to 32%. The location of the several areas at Ground provides great amenty and usefulness to the residents of the development. | 4D-1   | Apartments are required to have the following minimum internal areas:  Apartment type Minimum internal area Studio 35m² 1 bedroom 50m² 2 bedroom 70m² 3 bedroom 90m²  The minimum internal areas include only one bathroom. Additional bathrooms increase the minimum internal area by 5m² each                                | YES        | All minimum apartment sizes are achieved                                                                                                                        |
| 3E-1        | Deep soil zones are to meet the following minimum requirements:  Site Area Min. Dimension Deep Soil Zone (% of site Area)  -d50m²  -d50m²  -d50m²                                                                                                                                                                                                                                                                                                                                             | YES        | There is a total combined Deep Soil Area of 774.5m². As a percentage of the site, this equates to 24%, exceeding the minimum requirement.  The Deep Soil with a minimum dimension of 6m equals to 228.6m², 7% of the site               |        | Every habitable room must have a window in an external wall with a total minimum glass area of not less than 10% of the floor area of the room. Daylight and air may not be borrowed from other rooms.                                                                                                                         |            |                                                                                                                                                                 |
|             | 650m <sup>2</sup>   500m <sup>2</sup>   3m   7%  <br>  31,500m <sup>2</sup>   6m                                                                                                                                                                                                                                                                                                                                                                                                              |            |                                                                                                                                                                                                                                         | 4D-2   | Habitable room depths are limited to a maximum of 2.5 x the ceiling height     In open plan layouts (where the living, dining and kitchen are combined) the maximum habitable room depth is 8m from a window                                                                                                                   | YES<br>YES | All habitable room depths comply with the calculation (2.5 x ceiling height)  All habitable room depths, with open plan layouts, are less than 8m from a window |
| 8F-1        | Separation between windows and balconies is provided to ensure visual privacy is achieved. Min require desparation distances from buildings to the side and rear boundaries are as follows:  Building Height Habitable rooms and balconies Non-habitable rooms  up to 12m (4 storeys) 6m 3m  up to 12m (4 storeys) 4m 45m  over 25m (5-8 storey) 12m 45m  Gallery access circulation treated as habitable space when measuring privacy separation distances between neighthouring properties. | YES        | Refer to Statement of Environmental Effects (SEE) for a detailed building separation summary                                                                                                                                            | 4D-3   | 1. Master bedrooms have a minimum area of 10m² and other bedrooms to have 9m² (excluding wardrobe space) 2. Bedrooms have a minimum dimension of 3m (excl. wardrobe space) 3. Living rooms or combined living/dining rooms have a minimum width of:  3. 3cm for studio and 1 bed apartments  4m for 2 and 3 bedroom apartments | YES        | All Master Bedrooms have a minimum area of 10m². In a majority of the apartments, the second bedroom is also 10m².                                              |
| IA-1        | 1. Living rooms and private open spaces of at least 70% of apartments in a building receive a minimum of 2 hours direct sunlight between 9 am and 3 martind winter in the Sydney Methopolitan Area and in the Newcastle and Wollongong local government areas.  3. A maximum of 15% of apartments in a building receive no direct sunlight between 9 am and 3 maximum of 15% of apartments in a building receive no direct sunlight between 9 am and 3 max mid winter.                        | YES        | A total of 42/80 apartments receive a minimum of 2 hours direct sunlight between 9am and 3pm at mid winter. This equates to 70%                                                                                                         | 4E-1   | 1. All apartments are required to have primary balconies as follows:    Description   Description   Description   Description                                                                                                                                                                                                  | YES        | All minimum primary balcony sizes are met. Refer to Sheets DA10-DA12 for detail                                                                                 |
| 4B-3        | 1.At least 60% of apartments are naturally cross ventilated in the first nine                                                                                                                                                                                                                                                                                                                                                                                                                 | YES        | A total of 44/60 apartments are naturally cross ventilated. This equates to 73% and well exceeds to minimum of 60%. Due to the nature of the design and creation of                                                                     |        | to the balcony area is 1m.  2. For apartments at ground level or on a podium or similar structure, a private open space is provided instead of a balcony. It must have a minimum area of 15m² and a minimum depth of 3m                                                                                                        |            |                                                                                                                                                                 |
|             | storeys of the building. Apartments at len storeys or greater are deemed to<br>be cross ventilated only if any endosure of the balconis at these levels<br>allows adequate natural ventilation and cannot be fully enclosed<br>3. Overall depth of a cross-over or cross-through apartment does not<br>exceed 18m, measured glass line to glass line                                                                                                                                          | N/A        | corner apartments, this will provide great amenity.  There are no cross-over apartments in the proposed design.                                                                                                                         | 4F-1   | The maximum number of apartments off a circulation core on a single level is eight     Z. For buildings of 10 storeys and over, the maximum number of apartments sharing a single lift is 40                                                                                                                                   | YES        | There are two towers; each having their own circulation core. For each core, there are 7 apartments only.                                                       |
| <b>4C-1</b> | Measured from finished floor level to finished calling level, minimum calling heights are:  Minimum calling heights are:  Minimum calling height for apartment and mixed use buildings  Heibitatio rooms 2.7m  Non-heibitatie 2.4m  For 2 story 2.7m for main living area apartments 2.4m for second floor, where its area does not exceed 50% of the apt area.                                                                                                                               | YES        | As we have allowed 3040mm between each level, all minimum ceiling heights can realistically be achieved. Additional to this, we have ensured that there are no wet areas located above habitable rooms.                                 | - 4G-1 | In addition to storage in kitchens, bathrooms and bedrooms, the following storage is provided:     Agament type Strage-size volume     Studio 4 em²     It bedroom 6m²     2 bedroom 8m²     3+ bedroom 10m³  At least 50% of the required storage is to be located within the apartment                                       | YES        | Refer to DA04                                                                                                                                                   |