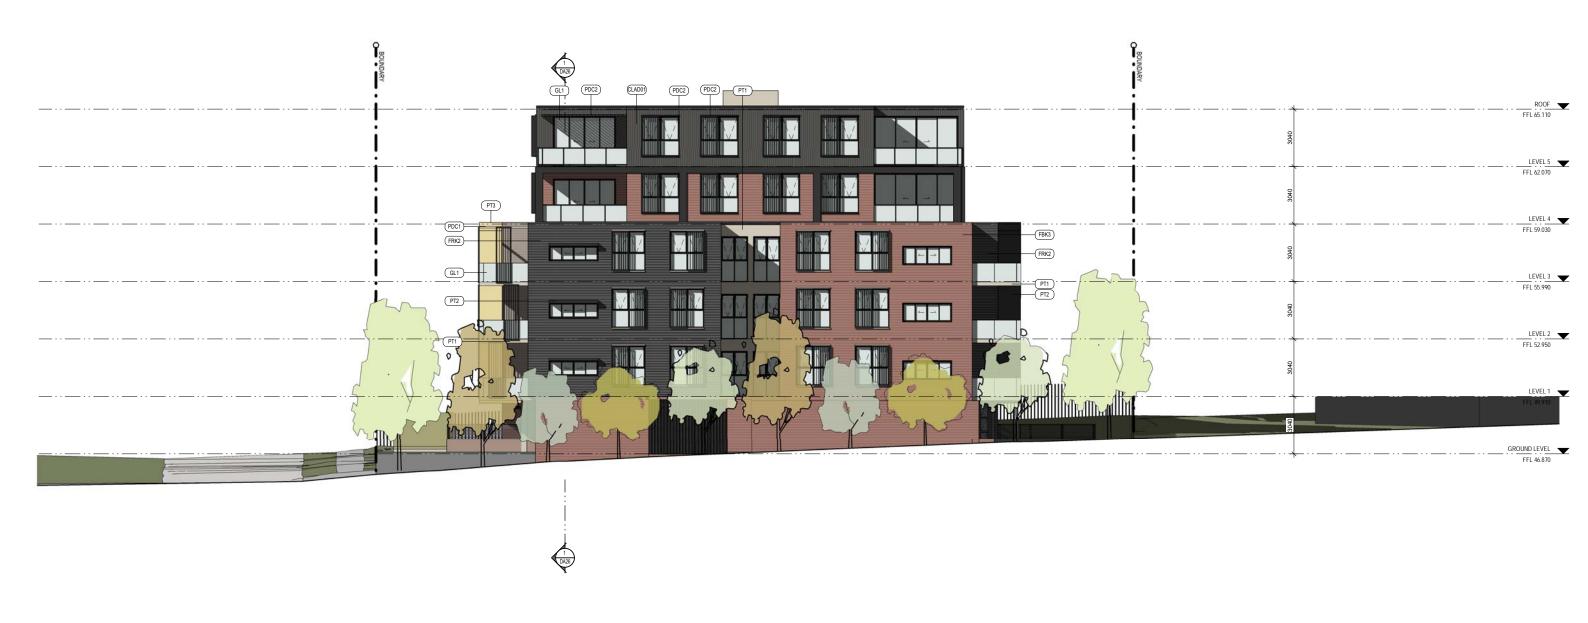

## 18006 - PROPOSED RESIDENTIAL DEVELOPMENT

16-24 HOPE STREET, PENRITH 2750

| Development Details          |                             |          |  |
|------------------------------|-----------------------------|----------|--|
| Site Area 3182m <sup>2</sup> |                             |          |  |
| Gross Floor Area (GFA) 6067  |                             |          |  |
|                              |                             |          |  |
| Zoning                       | R4 High Density Residential |          |  |
|                              | Allowable                   | Proposed |  |
| Floor Space Ratio (FSR)*     | 2.00:1                      | 1.91:1   |  |
| Total Storeys                |                             | 6        |  |