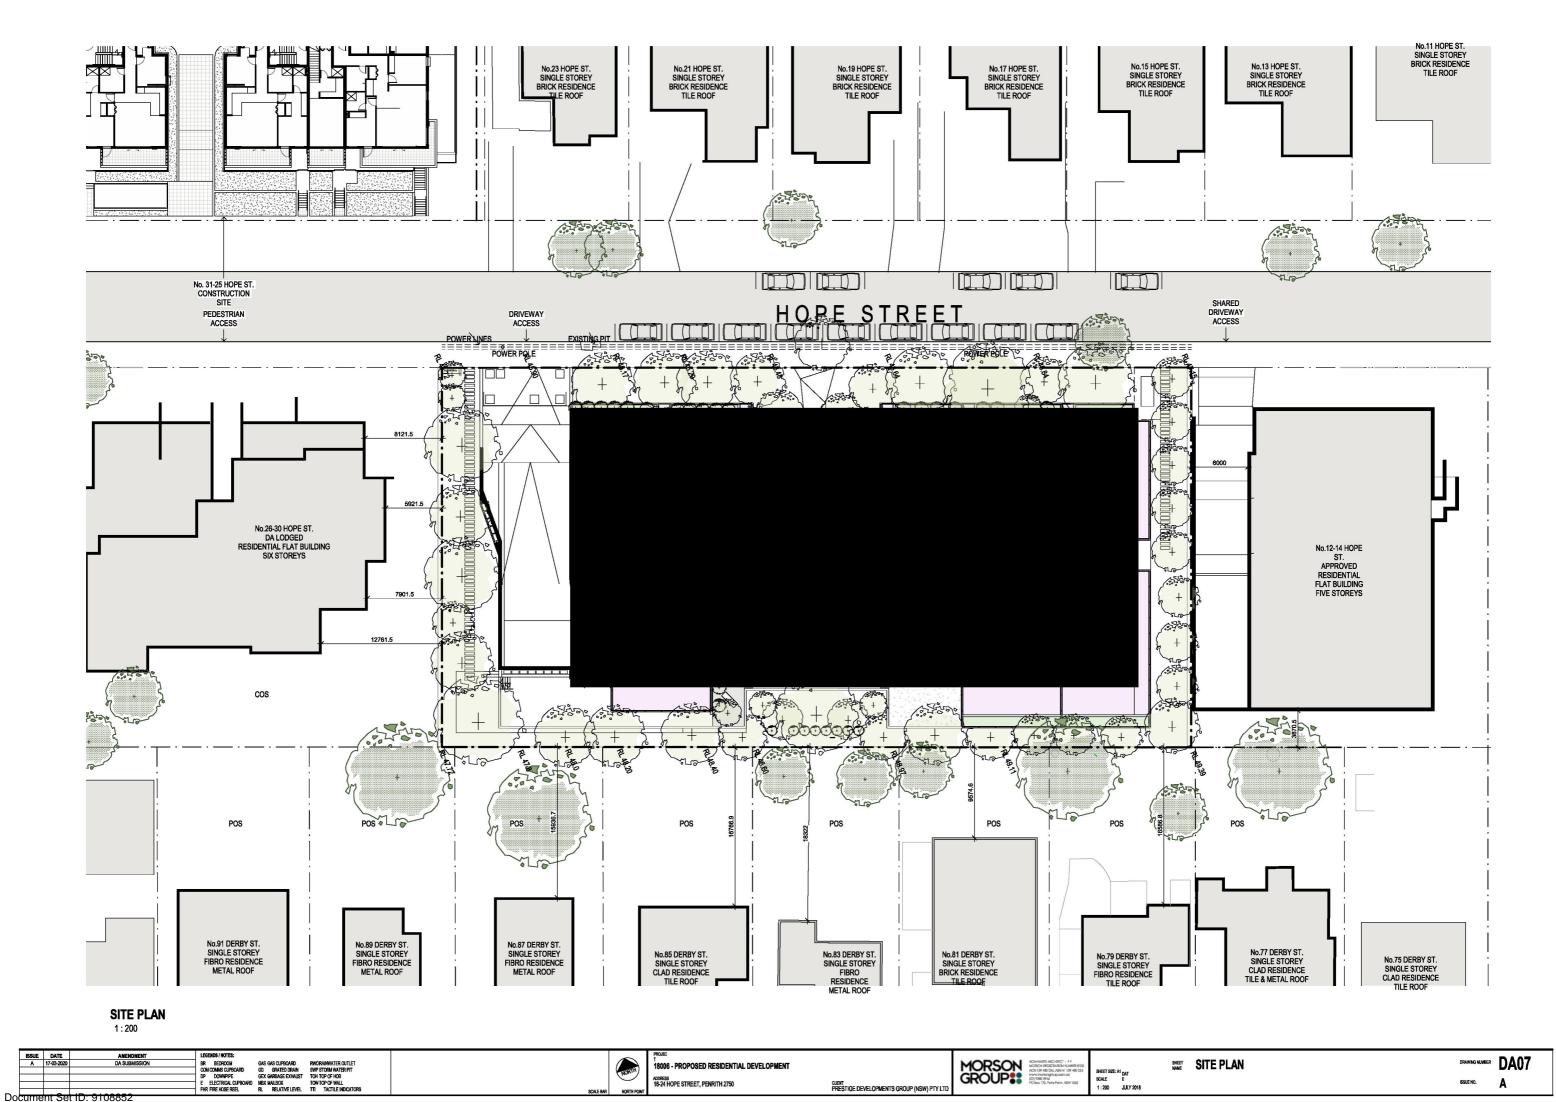

## 18006 - PROPOSED RESIDENTIAL DEVELOPMENT

16-24 HOPE STREET, PENRITH 2750

| Development Details          |                             |          |  |
|------------------------------|-----------------------------|----------|--|
| Site Area 3182m <sup>2</sup> |                             |          |  |
| Gross Floor Area (GFA) 6067  |                             |          |  |
|                              |                             |          |  |
| Zoning                       | R4 High Density Residential |          |  |
|                              | Allowable                   | Proposed |  |
| Floor Space Ratio (FSR)*     | 2.00:1                      | 1.91:1   |  |
| Total Storeys                |                             | 6        |  |