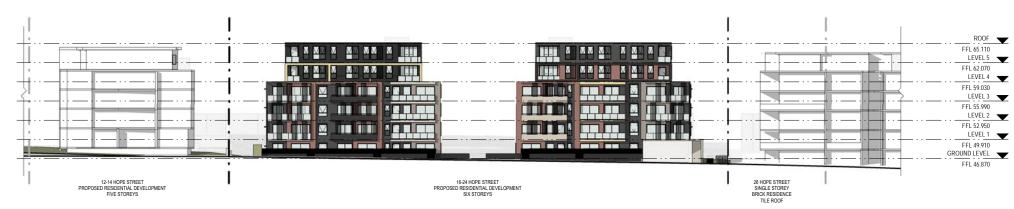

## 18006 - PROPOSED RESIDENTIAL DEVELOPMENT

16-24 HOPE STREET, PENRITH 2750

| Development Details          |                             |          |  |
|------------------------------|-----------------------------|----------|--|
| Site Area 3182m <sup>2</sup> |                             |          |  |
| Gross Floor Area (GFA) 6067  |                             |          |  |
|                              |                             |          |  |
| Zoning                       | R4 High Density Residential |          |  |
|                              | Allowable                   | Proposed |  |
| Floor Space Ratio (FSR)*     | 2.00:1                      | 1.91:1   |  |
| Total Storeys                |                             | 6        |  |