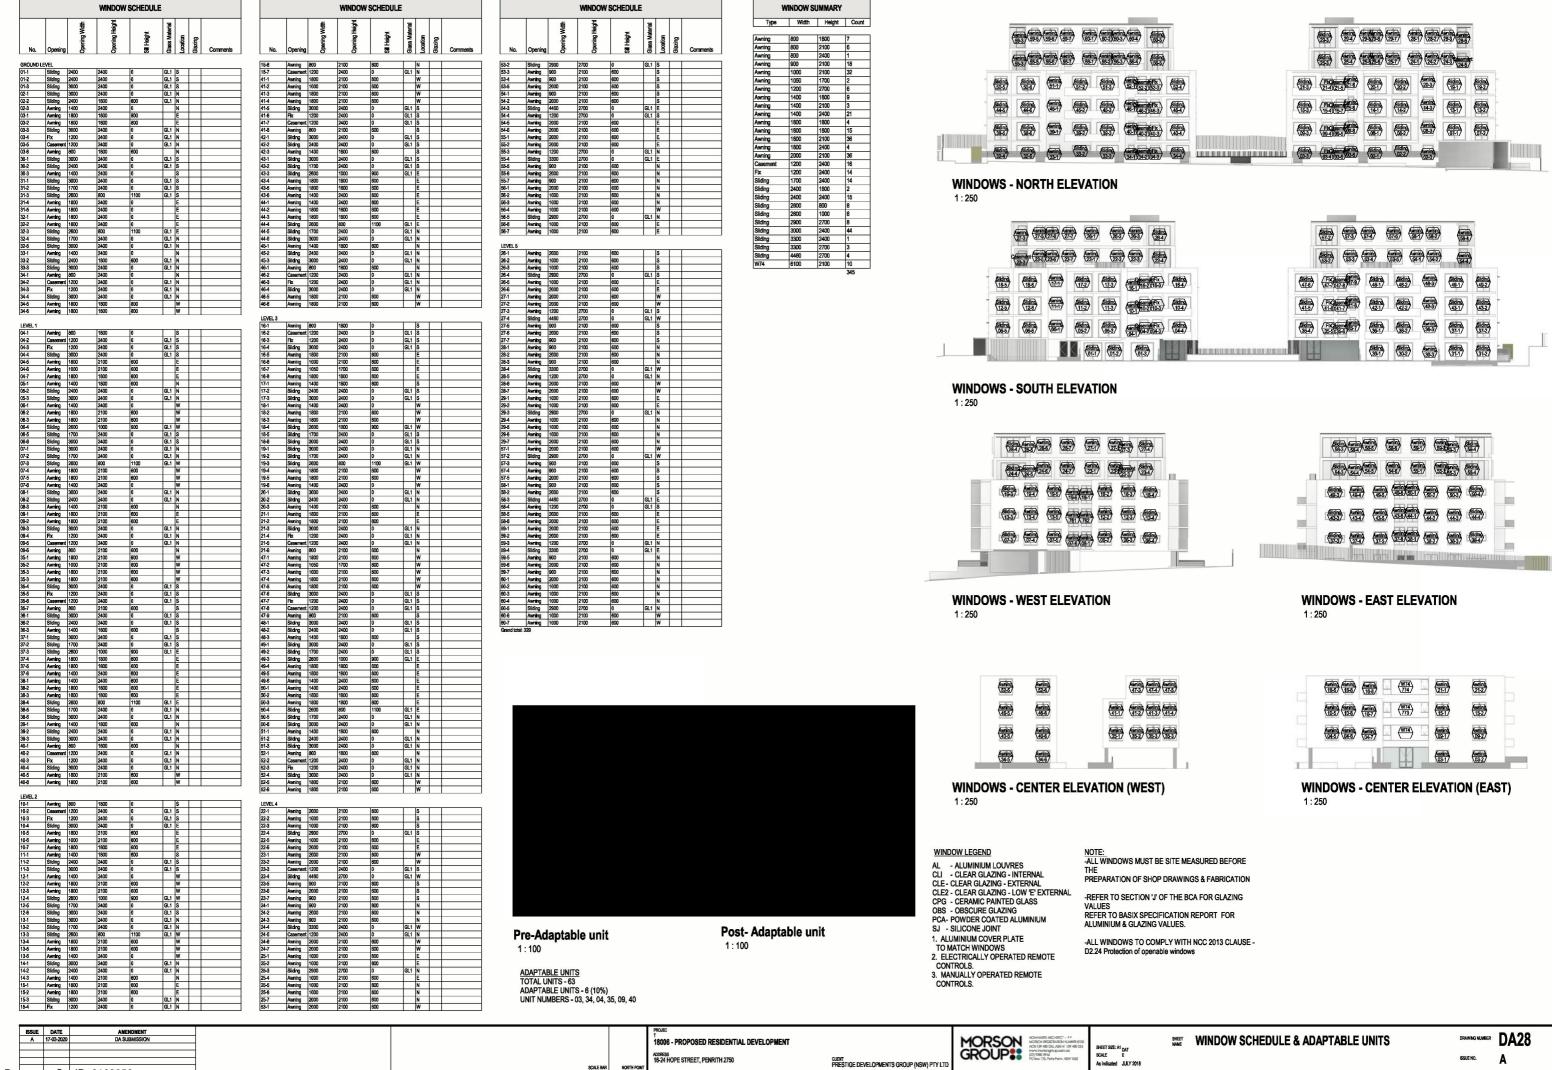

UST TOH TOP OF HOB E ELECTRICAL CUPBOARD MBX MAILBOX TOW TOP OF WALL        |           |             | ADDRESS                                  | CHENT                                     | www.morsongroup.com.gij                                                                              | SCALE E            |                           | ISSUE NO.           |
|       |            |               | FHR FIRE HOSE REEL RL RELATIVE LEVEL TTI TACTILE INDICATORS                                             | SCALE BAR | NORTH POINT | 16-24 HOPE STREET, PENRITH 2750          | PRESTIGE DEVELOPMENTS GROUP (NSW) PTY LTD | FO BOX 170, POLIS POLITI, NOVY 1555                                                                  | 1:100 JULY 2018    |                           | A A                 |





Version: 1, Version Date: 23/04/2020



Document Set ID: 9108852 Version: 1, Version Date: 23/04/2020



Document Set ID: 9108852 Version: 1, Version Date: 23/04/2020

DRAWING NUMBER DA30



PT1
EXTERNAL (HIGH PERFORMANCE)
ACRYLIC; LOW SHEEN
DULUX COLORBOND C8 (COLOUR: DUNE)



PDC1
POWDERCOAT ALUMINIUM
EXTERNAL GRADE
LOUVERS COLOR
DULUX DURALLOY 2723087S (COLOUR: DUNE)



BRK1 Whitsunday Brampton 230x76-110



GL1 CLEAR GLASS



PT2
EXTERNAL (HIGH PERFORMANCE)
ACRYLIC; LOW SHEEN
DULUX COLORBOND C29 (COLOUR: MUNUMENT)



PDC2
POWDERCOAT ALUMINIUM
EXTERNAL GRADE
WINDOW FRAME
DULUX DURALLOY (COLOUR: MONUMENT)



BRK2 Bricks-Expressions Blackstone 230x76-110-



GL2
COLOR BACK GLASS
"MONUMENT TO MATCH WINDOW FRAMES"



PT3
EXTERNAL (HIGH PERFORMANCE)
ACRYLIC; LOW SHEEN
DULUX COLORBOND XXXXX