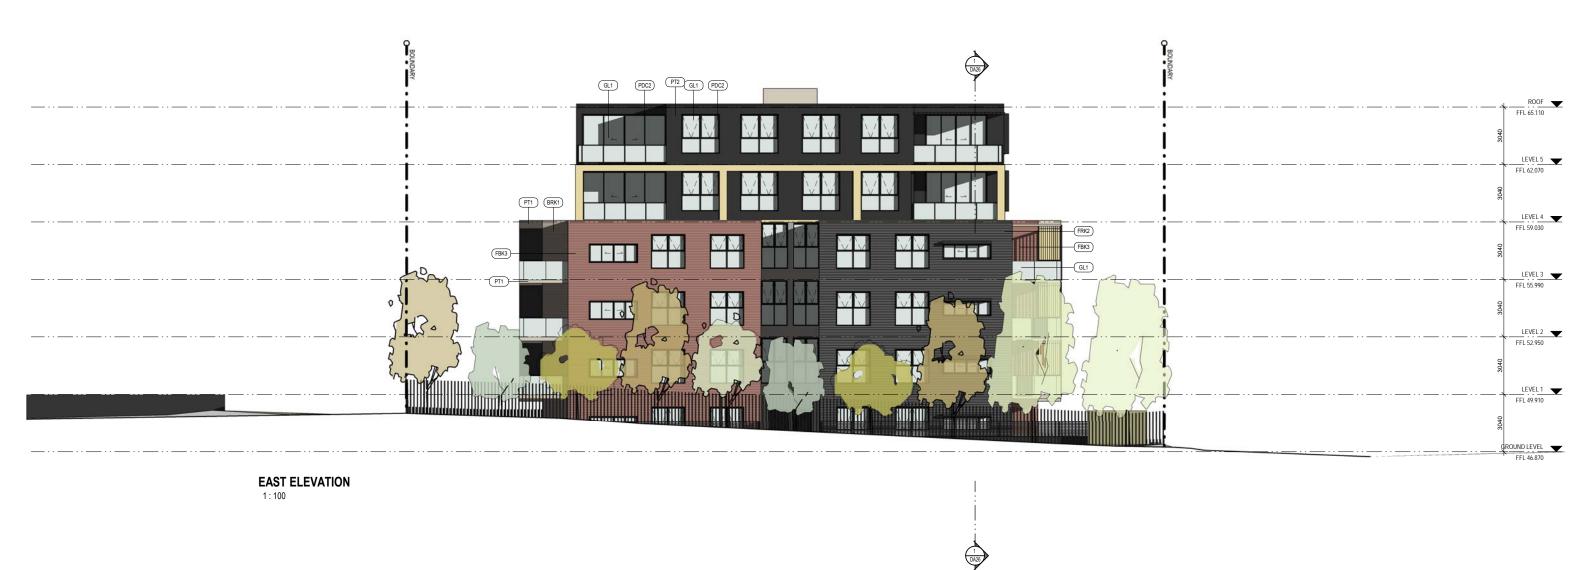

## 18006 - PROPOSED RESIDENTIAL DEVELOPMENT

16-24 HOPE STREET, PENRITH 2750

| Development Details          |                             |          |  |
|------------------------------|-----------------------------|----------|--|
| Site Area 3182m <sup>2</sup> |                             |          |  |
| Gross Floor Area (GFA) 6067  |                             |          |  |
|                              |                             |          |  |
| Zoning                       | R4 High Density Residential |          |  |
|                              | Allowable                   | Proposed |  |
| Floor Space Ratio (FSR)*     | 2.00:1                      | 1.91:1   |  |
| Total Storeys                |                             | 6        |  |