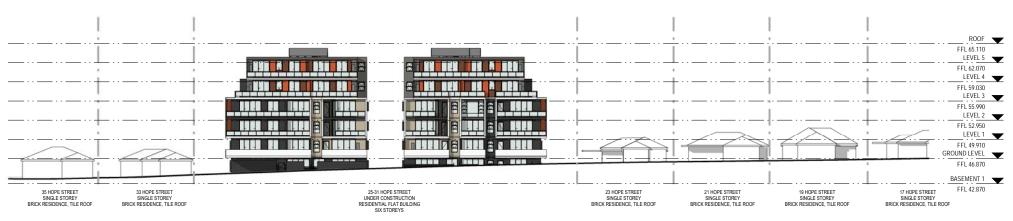

## 18006 - PROPOSED RESIDENTIAL DEVELOPMENT

16-24 HOPE STREET, PENRITH 2750

| Development Details          |                             |          |  |
|------------------------------|-----------------------------|----------|--|
| Site Area 3182m <sup>2</sup> |                             |          |  |
| Gross Floor Area (GFA) 6067  |                             |          |  |
|                              |                             |          |  |
| Zoning                       | R4 High Density Residential |          |  |
|                              | Allowable                   | Proposed |  |
| Floor Space Ratio (FSR)*     | 2.00:1                      | 1.91:1   |  |
| Total Storeys                |                             | 6        |  |