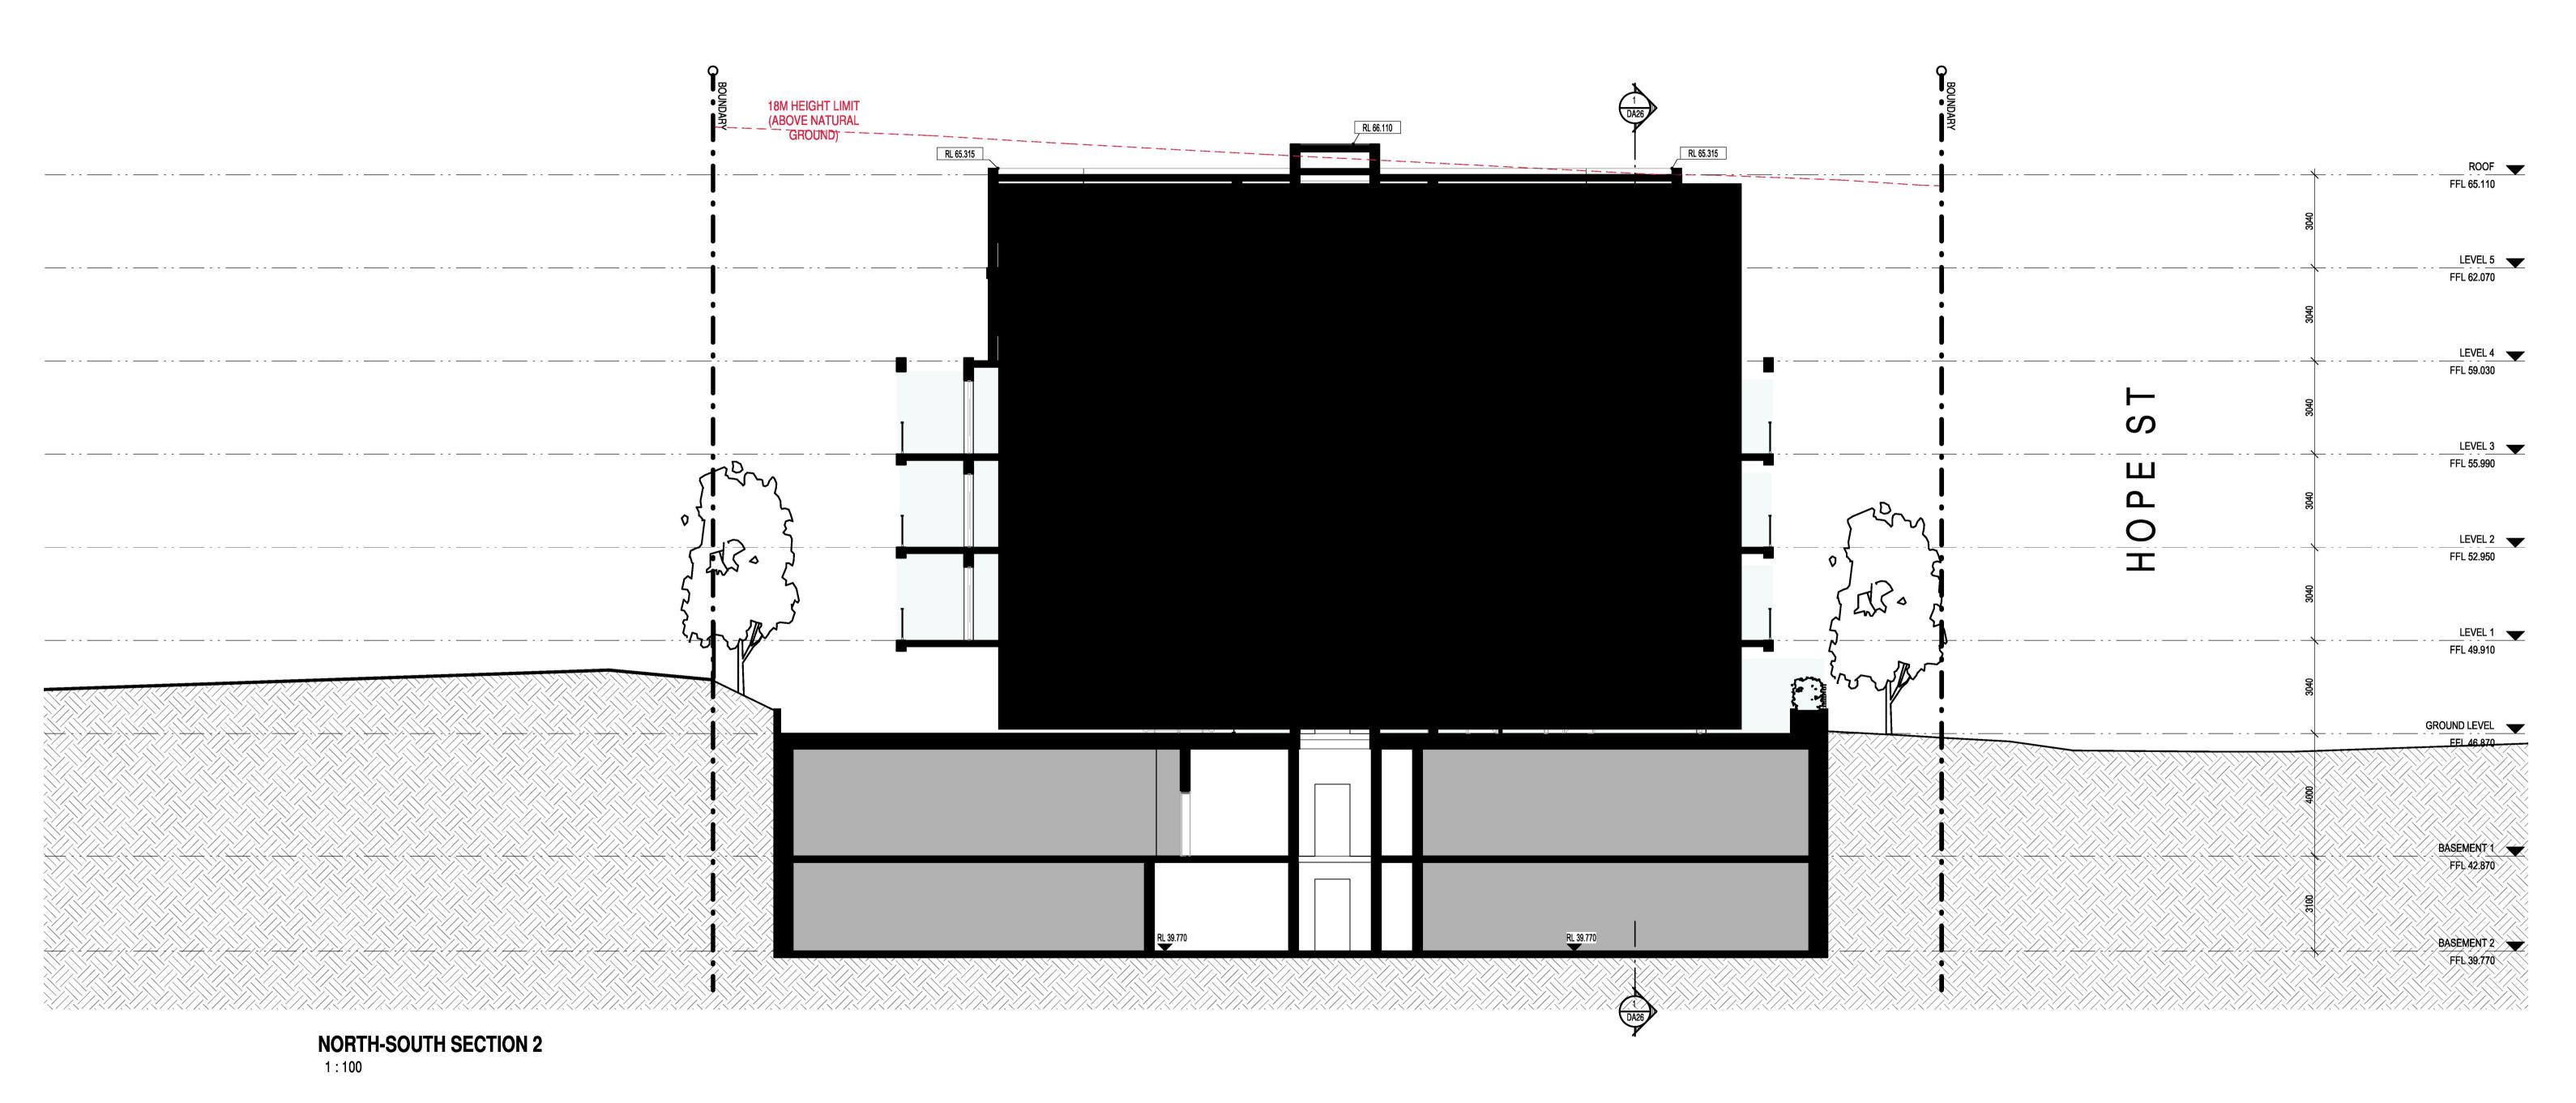

|             | Design Criteria                                                                                                                                                                                                                                                                                                                                                                                                                                                                               | Compliance | Design Proposal                                                                                                                                                                                                                         |        | Design Criteria                                                                                                                                                                                                                                                                                                                | Compliance | Design Proposal                                                                                                                                                 |
|-------------|-----------------------------------------------------------------------------------------------------------------------------------------------------------------------------------------------------------------------------------------------------------------------------------------------------------------------------------------------------------------------------------------------------------------------------------------------------------------------------------------------|------------|-----------------------------------------------------------------------------------------------------------------------------------------------------------------------------------------------------------------------------------------|--------|--------------------------------------------------------------------------------------------------------------------------------------------------------------------------------------------------------------------------------------------------------------------------------------------------------------------------------|------------|-----------------------------------------------------------------------------------------------------------------------------------------------------------------|
| 3D-1        | Communal open space has a minimum area equal to 25% of the site     Developments achieve a minimum of 50% direct sunlight to the principal usable part of the communal open space for a minimum of 2 hours between 9 am and 3 pm on 21 June (mid winter)                                                                                                                                                                                                                                      | YES        | There is a total combined Communal Open Space Area of 1027.3m². As a percentage of the site, this equates to 32%. The location of the several areas at Ground provides great amenty and usefulness to the residents of the development. | 4D-1   | Apartments are required to have the following minimum internal areas:  Apartment type Minimum internal area Studio 35m² 1 bedroom 50m² 2 bedroom 70m² 3 bedroom 90m²  The minimum internal areas include only one bathroom. Additional bathrooms increase the minimum internal area by 5m² each                                | YES        | All minimum apartment sizes are achieved                                                                                                                        |
| 3E-1        | Deep soil zones are to meet the following minimum requirements:  Site Area Min. Dimension Deep Soil Zone (% of site Area)  -d50m²  -d50m²  -d50m²                                                                                                                                                                                                                                                                                                                                             | YES        | There is a total combined Deep Soil Area of 774.5m². As a percentage of the site, this equates to 24%, exceeding the minimum requirement.  The Deep Soil with a minimum dimension of 6m equals to 228.6m², 7% of the site               |        | Every habitable room must have a window in an external wall with a total minimum glass area of not less than 10% of the floor area of the room. Daylight and air may not be borrowed from other rooms.                                                                                                                         |            |                                                                                                                                                                 |
|             | 650m <sup>2</sup>   500m <sup>2</sup>   3m   7%  <br>  31,500m <sup>2</sup>   6m                                                                                                                                                                                                                                                                                                                                                                                                              |            |                                                                                                                                                                                                                                         | 4D-2   | Habitable room depths are limited to a maximum of 2.5 x the ceiling height     In open plan layouts (where the living, dining and kitchen are combined) the maximum habitable room depth is 8m from a window                                                                                                                   | YES<br>YES | All habitable room depths comply with the calculation (2.5 x ceiling height)  All habitable room depths, with open plan layouts, are less than 8m from a window |
| 8F-1        | Separation between windows and balconies is provided to ensure visual privacy is achieved. Min require desparation distances from buildings to the side and rear boundaries are as follows:  Building Height Habitable rooms and balconies Non-habitable rooms  up to 12m (4 storeys) 6m 3m  up to 12m (4 storeys) 4m 45m  over 25m (5-8 storey) 12m 45m  Gallery access circulation treated as habitable space when measuring privacy separation distances between neighthouring properties. | YES        | Refer to Statement of Environmental Effects (SEE) for a detailed building separation summary                                                                                                                                            | 4D-3   | 1. Master bedrooms have a minimum area of 10m² and other bedrooms to have 9m² (excluding wardrobe space) 2. Bedrooms have a minimum dimension of 3m (excl. wardrobe space) 3. Living rooms or combined living/dining rooms have a minimum width of:  3. 3cm for studio and 1 bed apartments  4m for 2 and 3 bedroom apartments | YES        | All Master Bedrooms have a minimum area of 10m². In a majority of the apartments, the second bedroom is also 10m².                                              |
| IA-1        | 1. Living rooms and private open spaces of at least 70% of apartments in a building receive a minimum of 2 hours direct sunlight between 9 am and 3 martind winter in the Sydney Methopolitan Area and in the Newcastle and Wollongong local government areas.  3. A maximum of 15% of apartments in a building receive no direct sunlight between 9 am and 3 maximum of 15% of apartments in a building receive no direct sunlight between 9 am and 3 max mid winter.                        | YES        | A total of 42/80 apartments receive a minimum of 2 hours direct sunlight between 9am and 3pm at mid winter. This equates to 70%                                                                                                         | 4E-1   | 1. All apartments are required to have primary balconies as follows:    Description   Description   Description   Description                                                                                                                                                                                                  | YES        | All minimum primary balcony sizes are met. Refer to Sheets DA10-DA12 for detail                                                                                 |
| 4B-3        | 1.At least 60% of apartments are naturally cross ventilated in the first nine                                                                                                                                                                                                                                                                                                                                                                                                                 | YES        | A total of 44/60 apartments are naturally cross ventilated. This equates to 73% and well exceeds to minimum of 60%. Due to the nature of the design and creation of                                                                     |        | to the balcony area is 1m.  2. For apartments at ground level or on a podium or similar structure, a private open space is provided instead of a balcony. It must have a minimum area of 15m² and a minimum depth of 3m                                                                                                        |            |                                                                                                                                                                 |
|             | storeys of the building. Apartments at len storeys or greater are deemed to<br>be cross ventilated only if any endosure of the balconis at these levels<br>allows adequate natural ventilation and cannot be fully enclosed<br>3. Overall depth of a cross-over or cross-through apartment does not<br>exceed 18m, measured glass line to glass line                                                                                                                                          | N/A        | corner apartments, this will provide great amenity.  There are no cross-over apartments in the proposed design.                                                                                                                         | 4F-1   | The maximum number of apartments off a circulation core on a single level is eight     Z. For buildings of 10 storeys and over, the maximum number of apartments sharing a single lift is 40                                                                                                                                   | YES        | There are two towers; each having their own circulation core. For each core, there are 7 apartments only.                                                       |
| <b>4C-1</b> | Measured from finished floor level to finished calling level, minimum calling heights are:  Minimum calling heights are:  Minimum calling height for apartment and mixed use buildings  Heibitatio rooms 2.7m  Non-heibitatie 2.4m  For 2 story 2.7m for main living area apartments 2.4m for second floor, where its area does not exceed 50% of the apt area.                                                                                                                               | YES        | As we have allowed 3040mm between each level, all minimum ceiling heights can realistically be achieved. Additional to this, we have ensured that there are no wet areas located above habitable rooms.                                 | - 4G-1 | In addition to storage in kitchens, bathrooms and bedrooms, the following storage is provided:     Agament type Strage-size volume     Studio 4 em²     It bedroom 6m²     2 bedroom 8m²     3+ bedroom 10m³  At least 50% of the required storage is to be located within the apartment                                       | YES        | Refer to DA04                                                                                                                                                   |