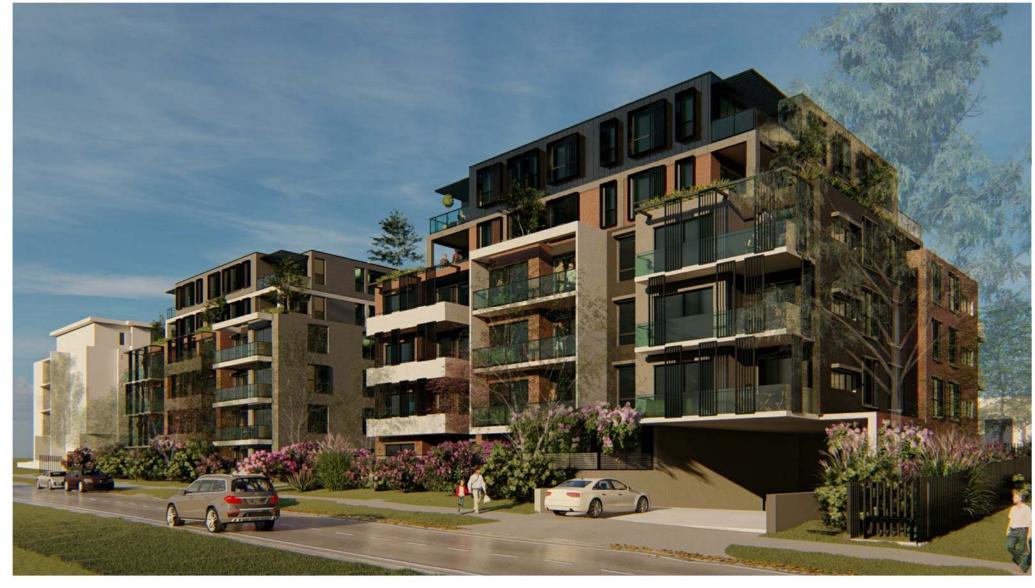

## 18006 - PROPOSED RESIDENTIAL DEVELOPMENT

16-24 HOPE STREET, PENRITH 2750

| Development Details          |                             |          |  |
|------------------------------|-----------------------------|----------|--|
| Site Area 3182m <sup>2</sup> |                             |          |  |
| Gross Floor Area (GFA) 6067  |                             |          |  |
|                              |                             |          |  |
| Zoning                       | R4 High Density Residential |          |  |
|                              | Allowable                   | Proposed |  |
| Floor Space Ratio (FSR)*     | 2.00:1                      | 1.91:1   |  |
| Total Storeys                |                             | 6        |  |