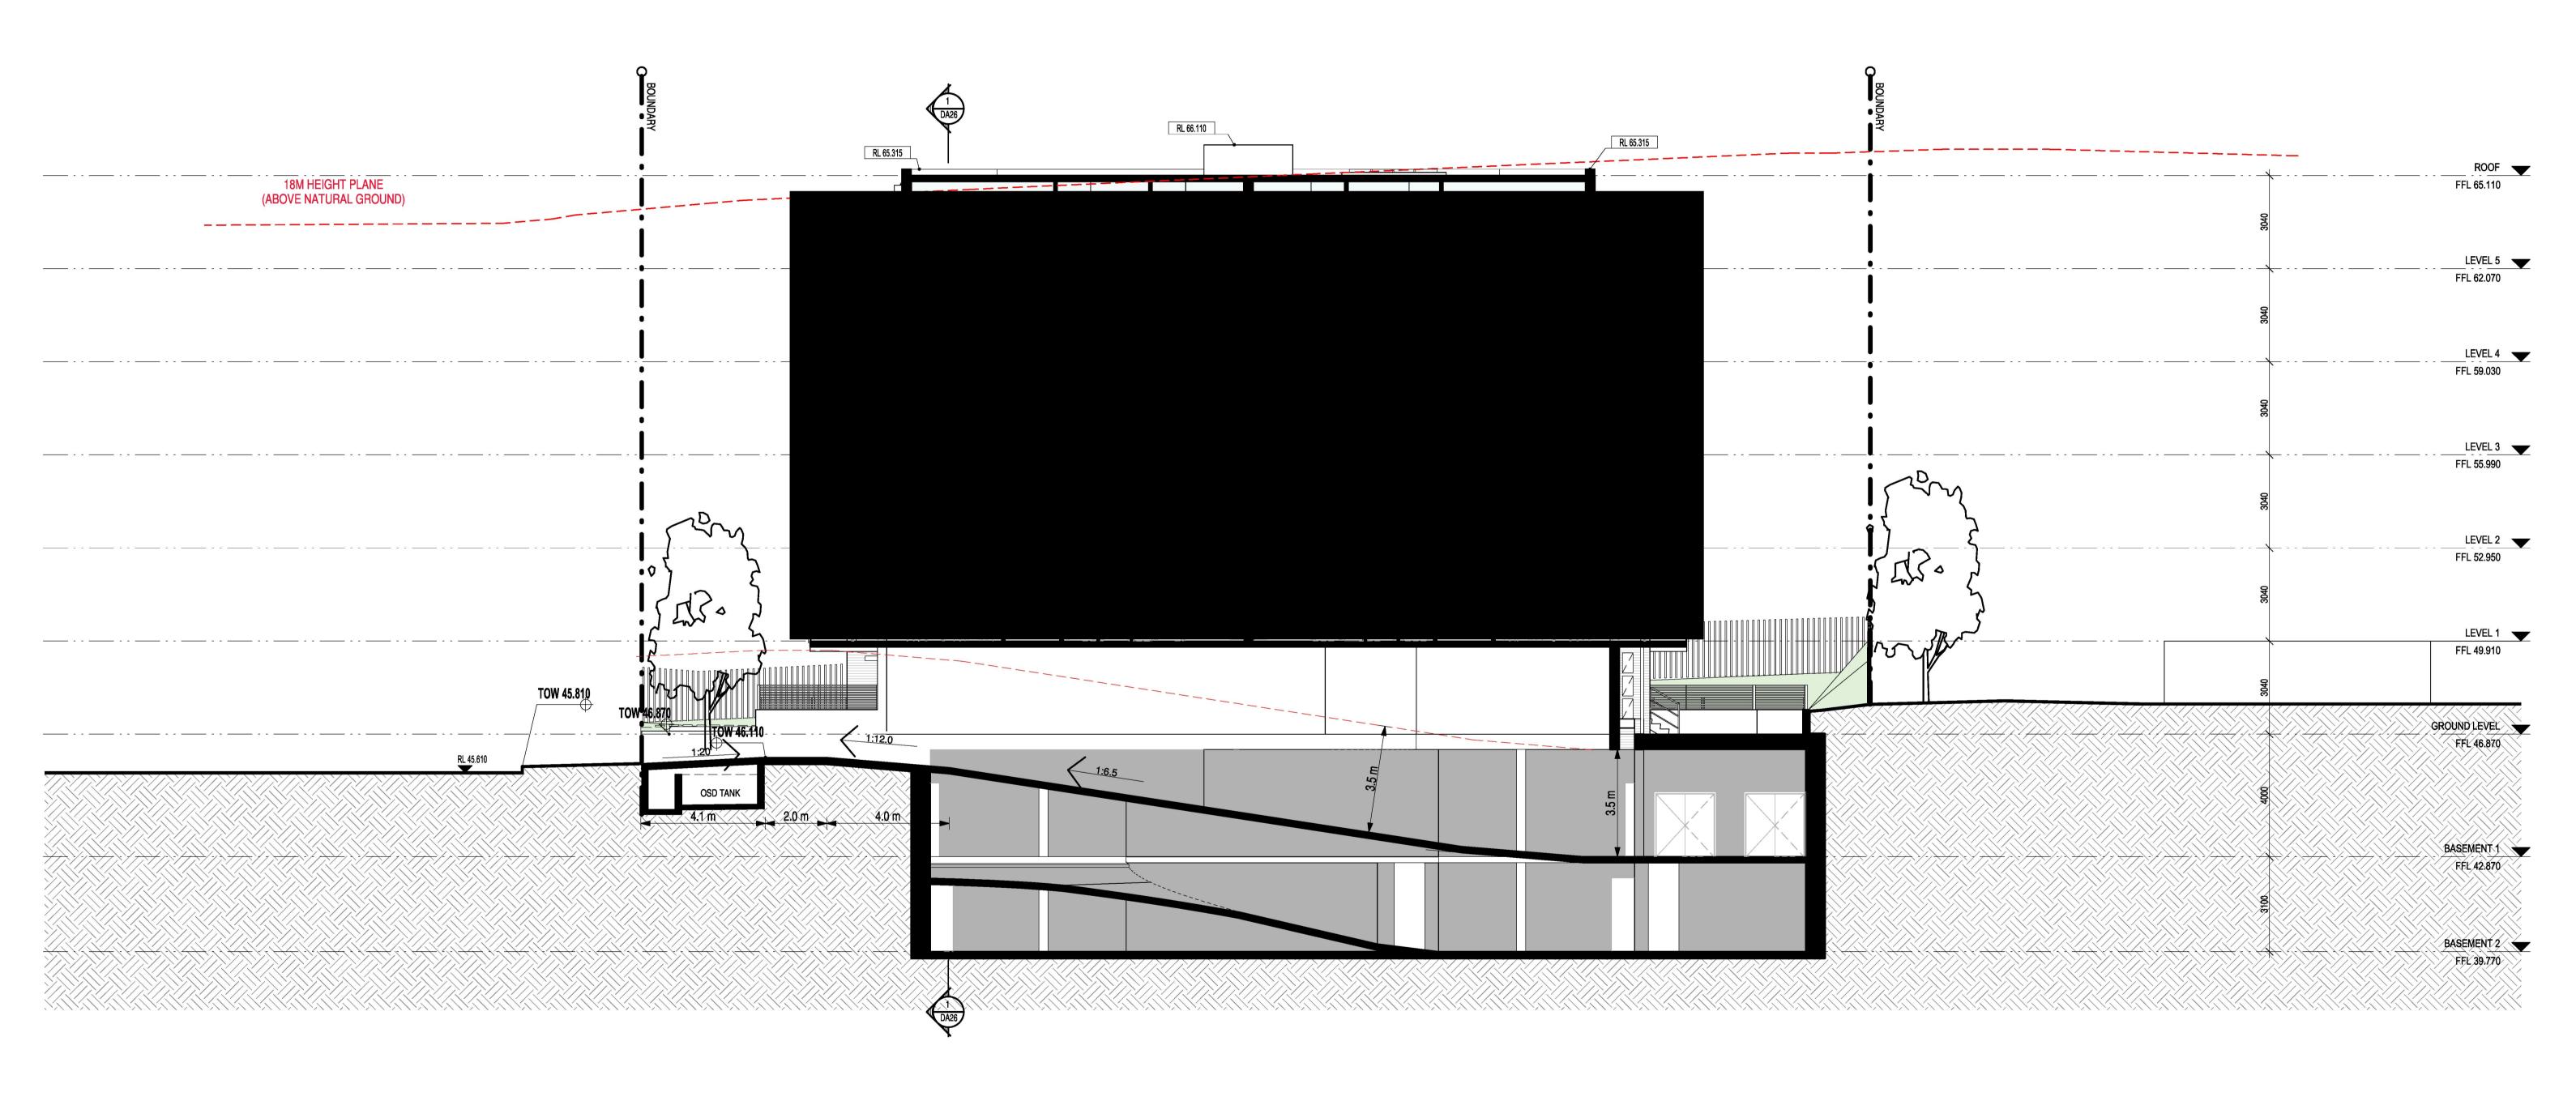

|             | Design Criteria                                                                                                                                                                                                                                                                                                                                                                                                                                                                               | Compliance | Design Proposal                                                                                                                                                                                                                         |        | Design Criteria                                                                                                                                                                                                                                                                                                                | Compliance | Design Proposal                                                                                                                                                 |
|-------------|-----------------------------------------------------------------------------------------------------------------------------------------------------------------------------------------------------------------------------------------------------------------------------------------------------------------------------------------------------------------------------------------------------------------------------------------------------------------------------------------------|------------|-----------------------------------------------------------------------------------------------------------------------------------------------------------------------------------------------------------------------------------------|--------|--------------------------------------------------------------------------------------------------------------------------------------------------------------------------------------------------------------------------------------------------------------------------------------------------------------------------------|------------|-----------------------------------------------------------------------------------------------------------------------------------------------------------------|
| 3D-1        | Communal open space has a minimum area equal to 25% of the site     Developments achieve a minimum of 50% direct sunlight to the principal usable part of the communal open space for a minimum of 2 hours between 9 am and 3 pm on 21 June (mid winter)                                                                                                                                                                                                                                      | YES        | There is a total combined Communal Open Space Area of 1027.3m². As a percentage of the site, this equates to 32%. The location of the several areas at Ground provides great amenty and usefulness to the residents of the development. | 4D-1   | Apartments are required to have the following minimum internal areas:  Apartment type Minimum internal area Studio 35m² 1 bedroom 50m² 2 bedroom 70m² 3 bedroom 90m²  The minimum internal areas include only one bathroom. Additional bathrooms increase the minimum internal area by 5m² each                                | YES        | All minimum apartment sizes are achieved                                                                                                                        |
| 3E-1        | Deep soil zones are to meet the following minimum requirements:  Site Area Min. Dimension Deep Soil Zone (% of site Area)  -d50m²  -d50m²  -d50m²                                                                                                                                                                                                                                                                                                                                             | YES        | There is a total combined Deep Soil Area of 774.5m². As a percentage of the site, this equates to 24%, exceeding the minimum requirement.  The Deep Soil with a minimum dimension of 6m equals to 228.6m², 7% of the site               |        | Every habitable room must have a window in an external wall with a total minimum glass area of not less than 10% of the floor area of the room. Daylight and air may not be borrowed from other rooms.                                                                                                                         |            |                                                                                                                                                                 |
|             | 650m <sup>2</sup>   500m <sup>2</sup>   3m   7%  <br>  31,500m <sup>2</sup>   6m                                                                                                                                                                                                                                                                                                                                                                                                              |            |                                                                                                                                                                                                                                         | 4D-2   | Habitable room depths are limited to a maximum of 2.5 x the ceiling height     In open plan layouts (where the living, dining and kitchen are combined) the maximum habitable room depth is 8m from a window                                                                                                                   | YES<br>YES | All habitable room depths comply with the calculation (2.5 x ceiling height)  All habitable room depths, with open plan layouts, are less than 8m from a window |
| 8F-1        | Separation between windows and balconies is provided to ensure visual privacy is achieved. Min require desparation distances from buildings to the side and rear boundaries are as follows:  Building Height Habitable rooms and balconies Non-habitable rooms  up to 12m (4 storeys) 6m 3m  up to 12m (4 storeys) 4m 45m  over 25m (5-8 storey) 12m 45m  Gallery access circulation treated as habitable space when measuring privacy separation distances between neighthouring properties. | YES        | Refer to Statement of Environmental Effects (SEE) for a detailed building separation summary                                                                                                                                            | 4D-3   | 1. Master bedrooms have a minimum area of 10m² and other bedrooms to have 9m² (excluding wardrobe space) 2. Bedrooms have a minimum dimension of 3m (excl. wardrobe space) 3. Living rooms or combined living/dining rooms have a minimum width of:  3. 3cm for studio and 1 bed apartments  4m for 2 and 3 bedroom apartments | YES        | All Master Bedrooms have a minimum area of 10m². In a majority of the apartments, the second bedroom is also 10m².                                              |
| IA-1        | 1. Living rooms and private open spaces of at least 70% of apartments in a building receive a minimum of 2 hours direct sunlight between 9 am and 3 martind winter in the Sydney Methopolitan Area and in the Newcastle and Wollongong local government areas.  3. A maximum of 15% of apartments in a building receive no direct sunlight between 9 am and 3 maximum of 15% of apartments in a building receive no direct sunlight between 9 am and 3 max mid winter.                        | YES        | A total of 42/80 apartments receive a minimum of 2 hours direct sunlight between 9am and 3pm at mid winter. This equates to 70%                                                                                                         | 4E-1   | 1. All apartments are required to have primary balconies as follows:    Description   Description   Description   Description                                                                                                                                                                                                  | YES        | All minimum primary balcony sizes are met. Refer to Sheets DA10-DA12 for detail                                                                                 |
| 4B-3        | 1.At least 60% of apartments are naturally cross ventilated in the first nine                                                                                                                                                                                                                                                                                                                                                                                                                 | YES        | A total of 44/60 apartments are naturally cross ventilated. This equates to 73% and well exceeds to minimum of 60%. Due to the nature of the design and creation of                                                                     |        | to the balcony area is 1m.  2. For apartments at ground level or on a podium or similar structure, a private open space is provided instead of a balcony. It must have a minimum area of 15m² and a minimum depth of 3m                                                                                                        |            |                                                                                                                                                                 |
|             | storeys of the building. Apartments at len storeys or greater are deemed to<br>be cross ventilated only if any endosure of the balconis at these levels<br>allows adequate natural ventilation and cannot be fully enclosed<br>3. Overall depth of a cross-over or cross-through apartment does not<br>exceed 18m, measured glass line to glass line                                                                                                                                          | N/A        | corner apartments, this will provide great amenity.  There are no cross-over apartments in the proposed design.                                                                                                                         | 4F-1   | The maximum number of apartments off a circulation core on a single level is eight     Z. For buildings of 10 storeys and over, the maximum number of apartments sharing a single lift is 40                                                                                                                                   | YES        | There are two towers; each having their own circulation core. For each core, there are 7 apartments only.                                                       |
| <b>4C-1</b> | Measured from finished floor level to finished calling level, minimum calling heights are:  Minimum calling heights are:  Minimum calling height for apartment and mixed use buildings  Heibitatio rooms 2.7m  Non-heibitatie 2.4m  For 2 story 2.7m for main living area apartments 2.4m for second floor, where its area does not exceed 50% of the apt area.                                                                                                                               | YES        | As we have allowed 3040mm between each level, all minimum ceiling heights can realistically be achieved. Additional to this, we have ensured that there are no wet areas located above habitable rooms.                                 | - 4G-1 | In addition to storage in kitchens, bathrooms and bedrooms, the following storage is provided:     Agament type Strage-size volume     Studio 4 em²     It bedroom 6m²     2 bedroom 8m²     3+ bedroom 10m³  At least 50% of the required storage is to be located within the apartment                                       | YES        | Refer to DA04                                                                                                                                                   |