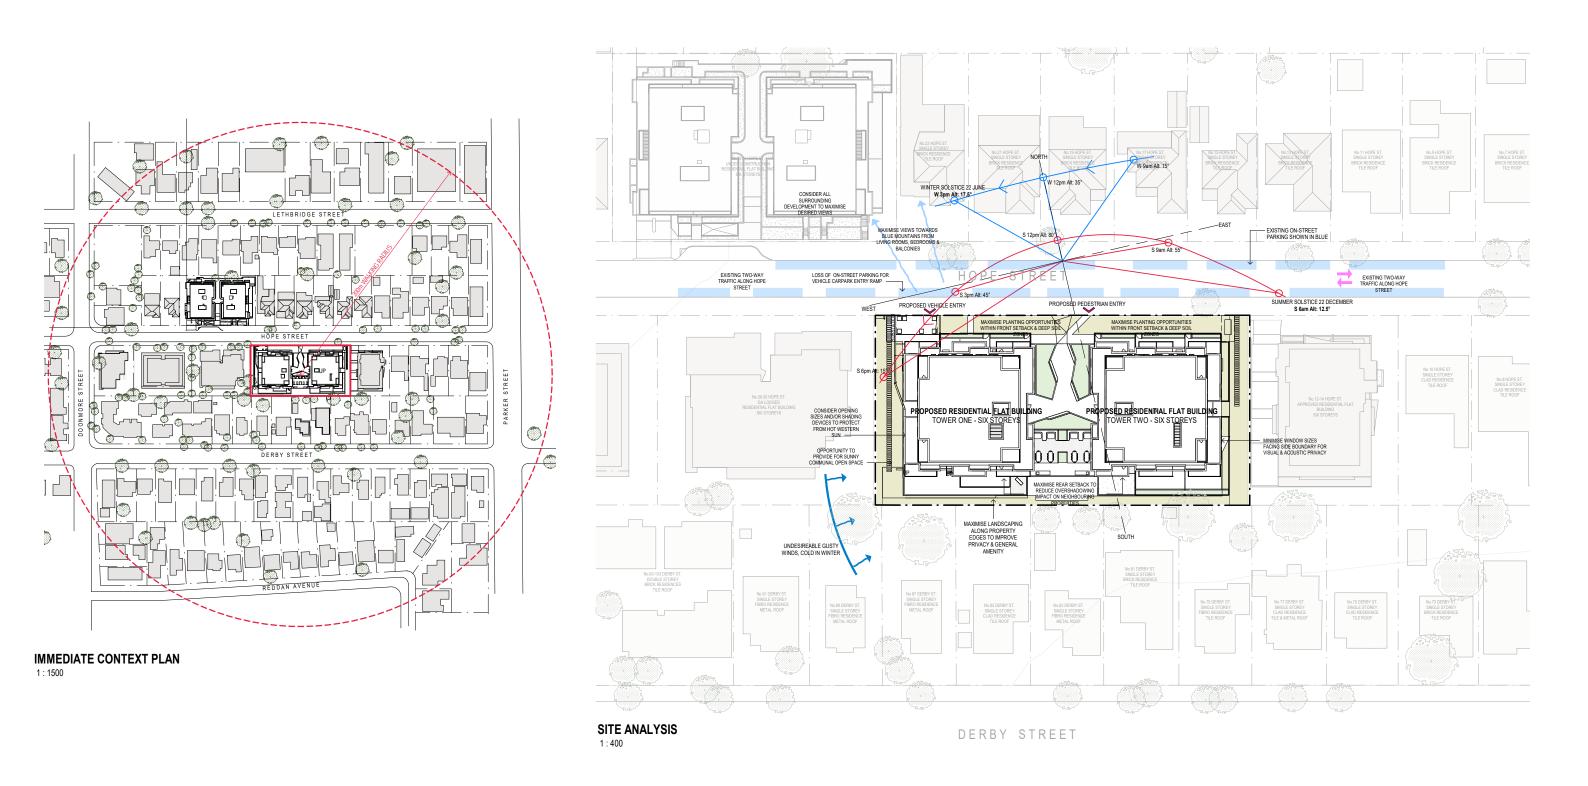

## 18006 - PROPOSED RESIDENTIAL DEVELOPMENT

16-24 HOPE STREET, PENRITH 2750

| Development Details          |                             |          |  |
|------------------------------|-----------------------------|----------|--|
| Site Area 3182m <sup>2</sup> |                             |          |  |
| Gross Floor Area (GFA) 6067  |                             |          |  |
|                              |                             |          |  |
| Zoning                       | R4 High Density Residential |          |  |
|                              | Allowable                   | Proposed |  |
| Floor Space Ratio (FSR)*     | 2.00:1                      | 1.91:1   |  |
| Total Storeys                |                             | 6        |  |