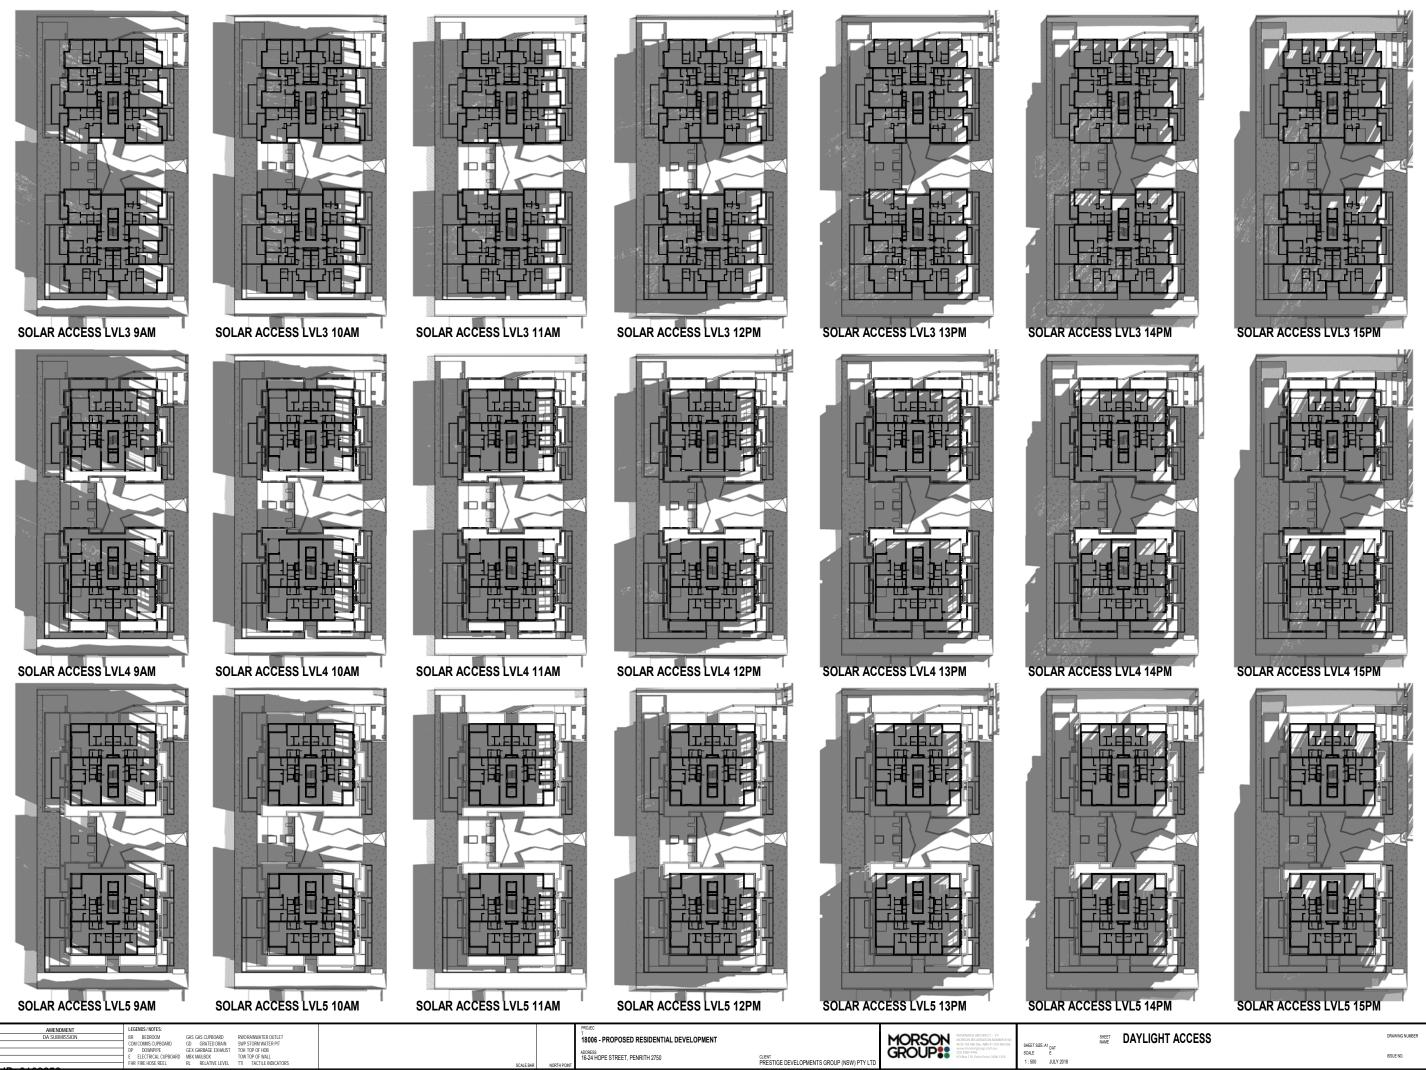

|             | Design Criteria                                                                                                                                                                                                                                                                                                                                                                                                                                                                               | Compliance | Design Proposal                                                                                                                                                                                                                         |        | Design Criteria                                                                                                                                                                                                                                                                                                                | Compliance | Design Proposal                                                                                                                                                 |
|-------------|-----------------------------------------------------------------------------------------------------------------------------------------------------------------------------------------------------------------------------------------------------------------------------------------------------------------------------------------------------------------------------------------------------------------------------------------------------------------------------------------------|------------|-----------------------------------------------------------------------------------------------------------------------------------------------------------------------------------------------------------------------------------------|--------|--------------------------------------------------------------------------------------------------------------------------------------------------------------------------------------------------------------------------------------------------------------------------------------------------------------------------------|------------|-----------------------------------------------------------------------------------------------------------------------------------------------------------------|
| 3D-1        | Communal open space has a minimum area equal to 25% of the site     Developments achieve a minimum of 50% direct sunlight to the principal usable part of the communal open space for a minimum of 2 hours between 9 am and 3 pm on 21 June (mid winter)                                                                                                                                                                                                                                      | YES        | There is a total combined Communal Open Space Area of 1027.3m². As a percentage of the site, this equates to 32%. The location of the several areas at Ground provides great amenty and usefulness to the residents of the development. | 4D-1   | Apartments are required to have the following minimum internal areas:  Apartment type Minimum internal area Studio 35m² 1 bedroom 50m² 2 bedroom 70m² 3 bedroom 90m²  The minimum internal areas include only one bathroom. Additional bathrooms increase the minimum internal area by 5m² each                                | YES        | All minimum apartment sizes are achieved                                                                                                                        |
| 3E-1        | Deep soil zones are to meet the following minimum requirements:  Site Area Min. Dimension Deep Soil Zone (% of site Area)  -d50m²  -d50m²  -d50m²                                                                                                                                                                                                                                                                                                                                             | YES        | There is a total combined Deep Soil Area of 774.5m². As a percentage of the site, this equates to 24%, exceeding the minimum requirement.  The Deep Soil with a minimum dimension of 6m equals to 228.6m², 7% of the site               |        | Every habitable room must have a window in an external wall with a total minimum glass area of not less than 10% of the floor area of the room. Daylight and air may not be borrowed from other rooms.                                                                                                                         |            |                                                                                                                                                                 |
|             | 650m <sup>2</sup>   500m <sup>2</sup>   3m   7%  <br>  31,500m <sup>2</sup>   6m                                                                                                                                                                                                                                                                                                                                                                                                              |            |                                                                                                                                                                                                                                         | 4D-2   | Habitable room depths are limited to a maximum of 2.5 x the ceiling height     In open plan layouts (where the living, dining and kitchen are combined) the maximum habitable room depth is 8m from a window                                                                                                                   | YES<br>YES | All habitable room depths comply with the calculation (2.5 x ceiling height)  All habitable room depths, with open plan layouts, are less than 8m from a window |
| 8F-1        | Separation between windows and balconies is provided to ensure visual privacy is achieved. Min require desparation distances from buildings to the side and rear boundaries are as follows:  Building Height Habitable rooms and balconies Non-habitable rooms  up to 12m (4 storeys) 6m 3m  up to 12m (4 storeys) 4m 45m  over 25m (5-8 storey) 12m 45m  Gallery access circulation treated as habitable space when measuring privacy separation distances between neighthouring properties. | YES        | Refer to Statement of Environmental Effects (SEE) for a detailed building separation summary                                                                                                                                            | 4D-3   | 1. Master bedrooms have a minimum area of 10m² and other bedrooms to have 9m² (excluding wardrobe space) 2. Bedrooms have a minimum dimension of 3m (excl. wardrobe space) 3. Living rooms or combined living/dining rooms have a minimum width of:  3. 3cm for studio and 1 bed apartments  4m for 2 and 3 bedroom apartments | YES        | All Master Bedrooms have a minimum area of 10m². In a majority of the apartments, the second bedroom is also 10m².                                              |
| IA-1        | 1. Living rooms and private open spaces of at least 70% of apartments in a building receive a minimum of 2 hours direct sunlight between 9 am and 3 martind winter in the Sydney Methopolitan Area and in the Newcastle and Wollongong local government areas.  3. A maximum of 15% of apartments in a building receive no direct sunlight between 9 am and 3 maximum of 15% of apartments in a building receive no direct sunlight between 9 am and 3 max mid winter.                        | YES        | A total of 42/80 apartments receive a minimum of 2 hours direct sunlight between 9am and 3pm at mid winter. This equates to 70%                                                                                                         | 4E-1   | 1. All apartments are required to have primary balconies as follows:    Description   Description   Description   Description                                                                                                                                                                                                  | YES        | All minimum primary balcony sizes are met. Refer to Sheets DA10-DA12 for detail                                                                                 |
| 4B-3        | 1.At least 60% of apartments are naturally cross ventilated in the first nine                                                                                                                                                                                                                                                                                                                                                                                                                 | YES        | A total of 44/60 apartments are naturally cross ventilated. This equates to 73% and well exceeds to minimum of 60%. Due to the nature of the design and creation of                                                                     |        | to the balcony area is 1m.  2. For apartments at ground level or on a podium or similar structure, a private open space is provided instead of a balcony. It must have a minimum area of 15m² and a minimum depth of 3m                                                                                                        |            |                                                                                                                                                                 |
|             | storeys of the building. Apartments at len storeys or greater are deemed to<br>be cross ventilated only if any endosure of the balconis at these levels<br>allows adequate natural ventilation and cannot be fully enclosed<br>3. Overall depth of a cross-over or cross-through apartment does not<br>exceed 18m, measured glass line to glass line                                                                                                                                          | N/A        | corner apartments, this will provide great amenity.  There are no cross-over apartments in the proposed design.                                                                                                                         | 4F-1   | The maximum number of apartments off a circulation core on a single level is eight     Z. For buildings of 10 storeys and over, the maximum number of apartments sharing a single lift is 40                                                                                                                                   | YES        | There are two towers; each having their own circulation core. For each core, there are 7 apartments only.                                                       |
| <b>4C-1</b> | Measured from finished floor level to finished calling level, minimum calling heights are:  Minimum calling heights are:  Minimum calling height for apartment and mixed use buildings  Heibitatio rooms 2.7m  Non-heibitatie 2.4m  For 2 story 2.7m for main living area apartments 2.4m for second floor, where its area does not exceed 50% of the apt area.                                                                                                                               | YES        | As we have allowed 3040mm between each level, all minimum ceiling heights can realistically be achieved. Additional to this, we have ensured that there are no wet areas located above habitable rooms.                                 | - 4G-1 | In addition to storage in kitchens, bathrooms and bedrooms, the following storage is provided:     Agament type Strage-size volume     Studio 4 em²     It bedroom 6m²     2 bedroom 8m²     3+ bedroom 10m³  At least 50% of the required storage is to be located within the apartment                                       | YES        | Refer to DA04                                                                                                                                                   |