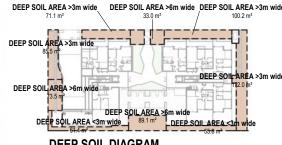

| Communal Open Space |     | 1027.3m <sup>2</sup> |
|---------------------|-----|----------------------|
| % of Site Area^     | 25% | 32%                  |
| Deep Soil Zones     |     | 774.5m <sup>2</sup>  |
| % of Site Area^     | 7%  | 24%                  |

\*LEP REQUIREMENT ^SEPP 65 REQUIREMENT REFER SHEET DA02 FOR DETAILS

**COS - GROUND** 

**DEEP SOIL DIAGRAM** 

|       | UNITS TYPES |       |
|-------|-------------|-------|
|       | Туре        | Count |
|       |             |       |
| 2 BED |             | 36    |
| 2 BED | Livable     | 6     |
| 2 BED | Adaptable   | 6     |
| 0 DED |             | 40    |

| DEEP SOIL AREA SIII WILL | 117.2111             | 0.04 |
|--------------------------|----------------------|------|
| EEP SOIL AREA >3m wide   | 428.7 m <sup>2</sup> | 0.13 |
| EEP SOIL AREA >6m wide   | 228.6 m <sup>2</sup> | 0.07 |
|                          | 774.5 m <sup>2</sup> | 0.24 |
|                          |                      |      |

|             | Design Criteria                                                                                                                                                                                                                                                                                                                                                                                                                                                                               | Compliance | Design Proposal                                                                                                                                                                                                                         |        | Design Criteria                                                                                                                                                                                                                                                                                                                | Compliance | Design Proposal                                                                                                                                                 |
|-------------|-----------------------------------------------------------------------------------------------------------------------------------------------------------------------------------------------------------------------------------------------------------------------------------------------------------------------------------------------------------------------------------------------------------------------------------------------------------------------------------------------|------------|-----------------------------------------------------------------------------------------------------------------------------------------------------------------------------------------------------------------------------------------|--------|--------------------------------------------------------------------------------------------------------------------------------------------------------------------------------------------------------------------------------------------------------------------------------------------------------------------------------|------------|-----------------------------------------------------------------------------------------------------------------------------------------------------------------|
| 3D-1        | Communal open space has a minimum area equal to 25% of the site     Developments achieve a minimum of 50% direct sunlight to the principal usable part of the communal open space for a minimum of 2 hours between 9 am and 3 pm on 21 June (mid winter)                                                                                                                                                                                                                                      | YES        | There is a total combined Communal Open Space Area of 1027.3m². As a percentage of the site, this equates to 32%. The location of the several areas at Ground provides great amenty and usefulness to the residents of the development. | 4D-1   | Apartments are required to have the following minimum internal areas:  Apartment type Minimum internal area Studio 35m² 1 bedroom 50m² 2 bedroom 70m² 3 bedroom 90m²  The minimum internal areas include only one bathroom. Additional bathrooms increase the minimum internal area by 5m² each                                | YES        | All minimum apartment sizes are achieved                                                                                                                        |
| 3E-1        | Deep soil zones are to meet the following minimum requirements:  Site Area Min. Dimension Deep Soil Zone (% of site Area)  -d50m²  -d50m²  -d50m²                                                                                                                                                                                                                                                                                                                                             | YES        | There is a total combined Deep Soil Area of 774.5m². As a percentage of the site, this equates to 24%, exceeding the minimum requirement.  The Deep Soil with a minimum dimension of 6m equals to 228.6m², 7% of the site               |        | Every habitable room must have a window in an external wall with a total minimum glass area of not less than 10% of the floor area of the room. Daylight and air may not be borrowed from other rooms.                                                                                                                         |            |                                                                                                                                                                 |
|             | 650m <sup>2</sup>   500m <sup>2</sup>   3m   7%  <br>  31,500m <sup>2</sup>   6m                                                                                                                                                                                                                                                                                                                                                                                                              |            |                                                                                                                                                                                                                                         | 4D-2   | Habitable room depths are limited to a maximum of 2.5 x the ceiling height     In open plan layouts (where the living, dining and kitchen are combined) the maximum habitable room depth is 8m from a window                                                                                                                   | YES<br>YES | All habitable room depths comply with the calculation (2.5 x ceiling height)  All habitable room depths, with open plan layouts, are less than 8m from a window |
| 8F-1        | Separation between windows and balconies is provided to ensure visual privacy is achieved. Min require desparation distances from buildings to the side and rear boundaries are as follows:  Building Height Habitable rooms and balconies Non-habitable rooms  up to 12m (4 storeys) 6m 3m  up to 12m (4 storeys) 4m 45m  over 25m (5-8 storey) 12m 45m  Gallery access circulation treated as habitable space when measuring privacy separation distances between neighthouring properties. | YES        | Refer to Statement of Environmental Effects (SEE) for a detailed building separation summary                                                                                                                                            | 4D-3   | 1. Master bedrooms have a minimum area of 10m² and other bedrooms to have 9m² (excluding wardrobe space) 2. Bedrooms have a minimum dimension of 3m (excl. wardrobe space) 3. Living rooms or combined living/dining rooms have a minimum width of:  3. 3cm for studio and 1 bed apartments  4m for 2 and 3 bedroom apartments | YES        | All Master Bedrooms have a minimum area of 10m². In a majority of the apartments, the second bedroom is also 10m².                                              |
| IA-1        | 1. Living rooms and private open spaces of at least 70% of apartments in a building receive a minimum of 2 hours direct sunlight between 9 am and 3 martind winter in the Sydney Methopolitan Area and in the Newcastle and Wollongong local government areas.  3. A maximum of 15% of apartments in a building receive no direct sunlight between 9 am and 3 maximum of 15% of apartments in a building receive no direct sunlight between 9 am and 3 max mid winter.                        | YES        | A total of 42/80 apartments receive a minimum of 2 hours direct sunlight between 9am and 3pm at mid winter. This equates to 70%                                                                                                         | 4E-1   | 1. All apartments are required to have primary balconies as follows:    Description   Description   Description   Description                                                                                                                                                                                                  | YES        | All minimum primary balcony sizes are met. Refer to Sheets DA10-DA12 for detail                                                                                 |
| 4B-3        | 1.At least 60% of apartments are naturally cross ventilated in the first nine                                                                                                                                                                                                                                                                                                                                                                                                                 | YES        | A total of 44/60 apartments are naturally cross ventilated. This equates to 73% and well exceeds to minimum of 60%. Due to the nature of the design and creation of                                                                     |        | to the balcony area is 1m.  2. For apartments at ground level or on a podium or similar structure, a private open space is provided instead of a balcony. It must have a minimum area of 15m² and a minimum depth of 3m                                                                                                        |            |                                                                                                                                                                 |
|             | storeys of the building. Apartments at len storeys or greater are deemed to<br>be cross ventilated only if any endosure of the balconis at these levels<br>allows adequate natural ventilation and cannot be fully enclosed<br>3. Overall depth of a cross-over or cross-through apartment does not<br>exceed 18m, measured glass line to glass line                                                                                                                                          | N/A        | corner apartments, this will provide great amenity.  There are no cross-over apartments in the proposed design.                                                                                                                         | 4F-1   | The maximum number of apartments off a circulation core on a single level is eight     Z. For buildings of 10 storeys and over, the maximum number of apartments sharing a single lift is 40                                                                                                                                   | YES        | There are two towers; each having their own circulation core. For each core, there are 7 apartments only.                                                       |
| <b>4C-1</b> | Measured from finished floor level to finished calling level, minimum calling heights are:  Minimum calling heights are:  Minimum calling height for apartment and mixed use buildings  Heibitatio rooms 2.7m  Non-heibitatie 2.4m  For 2 story 2.7m for main living area apartments 2.4m for second floor, where its area does not exceed 50% of the apt area.                                                                                                                               | YES        | As we have allowed 3040mm between each level, all minimum ceiling heights can realistically be achieved. Additional to this, we have ensured that there are no wet areas located above habitable rooms.                                 | - 4G-1 | In addition to storage in kitchens, bathrooms and bedrooms, the following storage is provided:     Agament type Strage-size volume     Studio 4 em²     It bedroom 6m²     2 bedroom 8m²     3+ bedroom 10m³  At least 50% of the required storage is to be located within the apartment                                       | YES        | Refer to DA04                                                                                                                                                   |