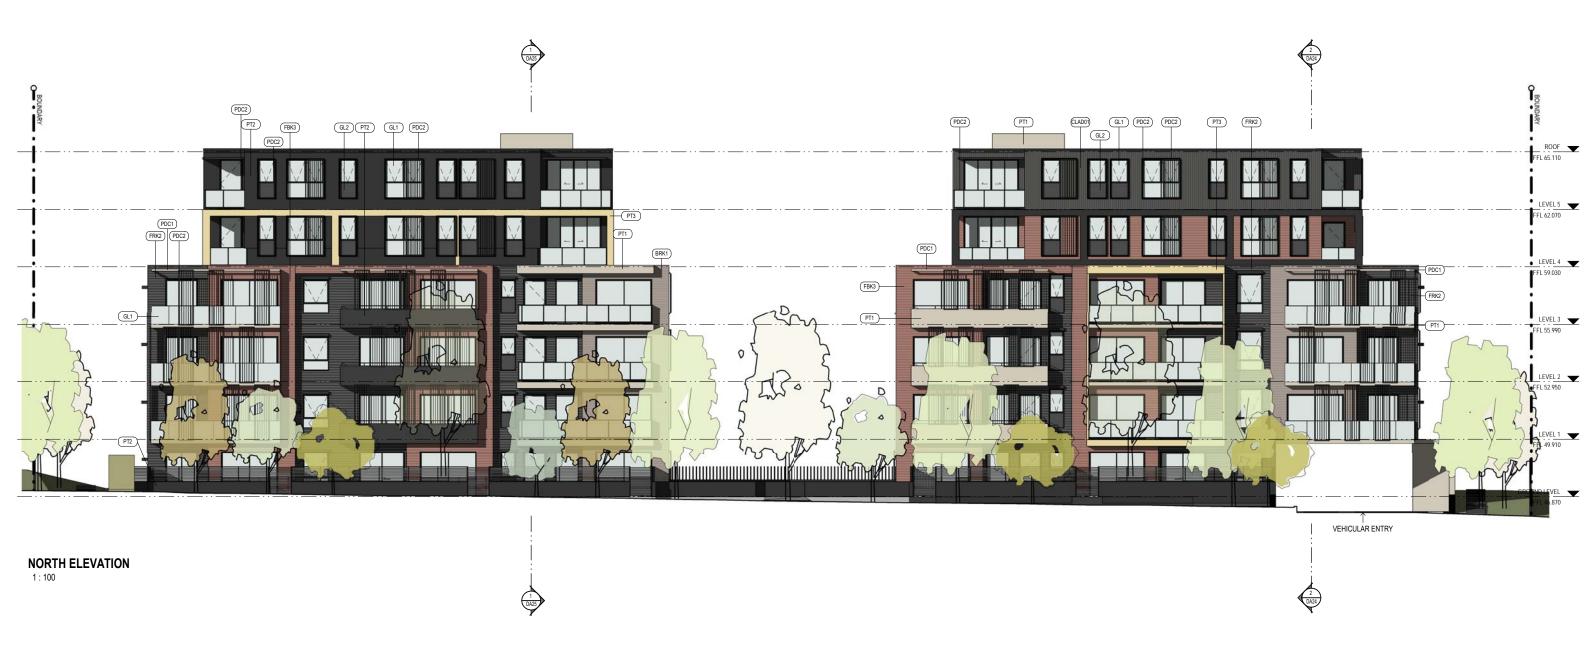

| PO BOX 170, POTS FORT, NOW 1883                                                               | 1:100 JUC          | LY 2018                    | A                   |
| Door  | ·· E ·· ID· 01000E2   |    | THE THE PART OF TH | SCALE BAR | HORTH POINT |                                             | THE SECTION OF THE PARTY OF THE | l .                                                                                           |                    |                            |                     |

Document Set ID: 9108852 Version: 1, Version Date: 23/04/2020

# HOPE STREET





NB: FOR ALL WINDOW NUMBERS, REFER TO SHEET DA22

| ISSUE | DATE    | TE AMENDMENT       | LEGENDS / NOTES:                                                                                       |           |             | PROJEC                                     |                                           | MA COURT TOURS NAME OF