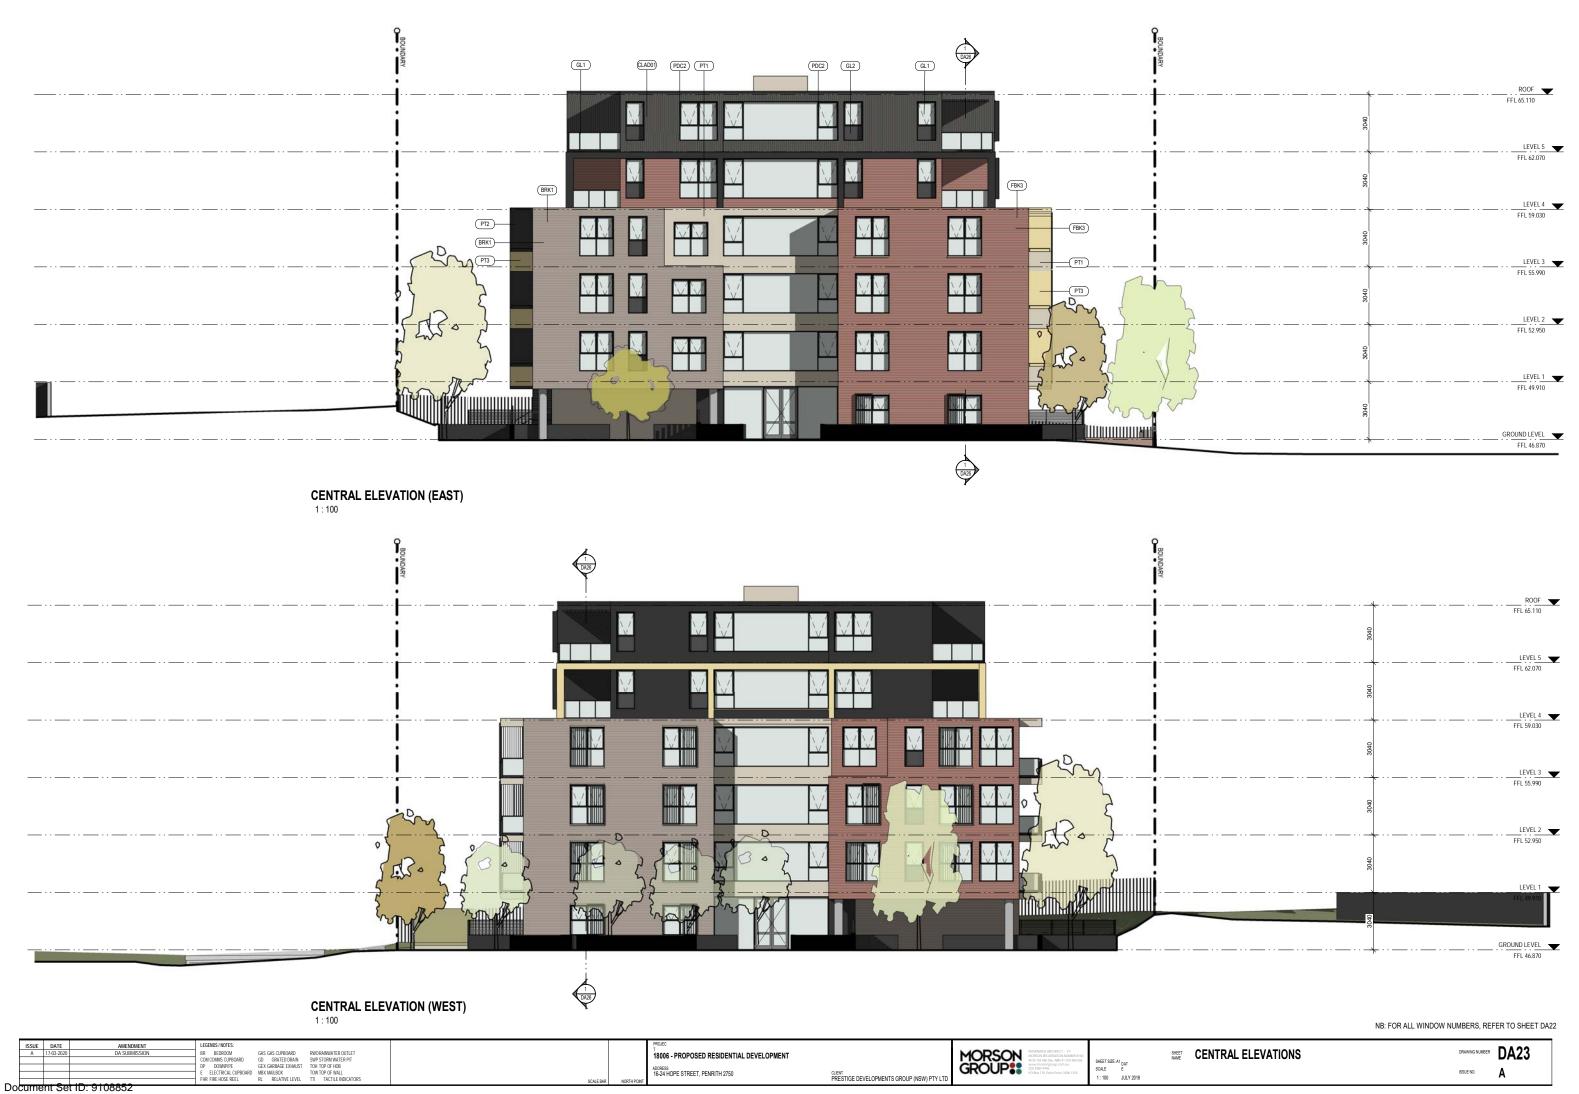

## 18006 - PROPOSED RESIDENTIAL DEVELOPMENT

16-24 HOPE STREET, PENRITH 2750

| Development Details          |                             |          |  |
|------------------------------|-----------------------------|----------|--|
| Site Area 3182m <sup>2</sup> |                             |          |  |
| Gross Floor Area (GFA) 6067  |                             |          |  |
|                              |                             |          |  |
| Zoning                       | R4 High Density Residential |          |  |
|                              | Allowable                   | Proposed |  |
| Floor Space Ratio (FSR)*     | 2.00:1                      | 1.91:1   |  |
| Total Storeys                |                             | 6        |  |