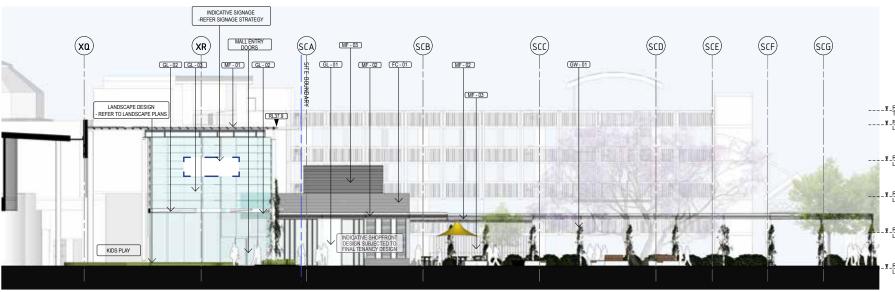

## **SECTION AA**

WEST ELEVATION / SECTION BB

NOTES:
• This document describes a Design Intent only

 Written dimensions take precedence over scalin and are to be checked on site.

• Refer to all project documentation before

Document Set ID: 8915930 Version: 1, Version Date: 05/11/2019

- NOTES:
   This document describes a Design Intent only
- Written dimensions take precedence over scaling and are to be checked on site.
- Refer to all project documentation before commencing work.

- · Written authority is required for any reproduc-