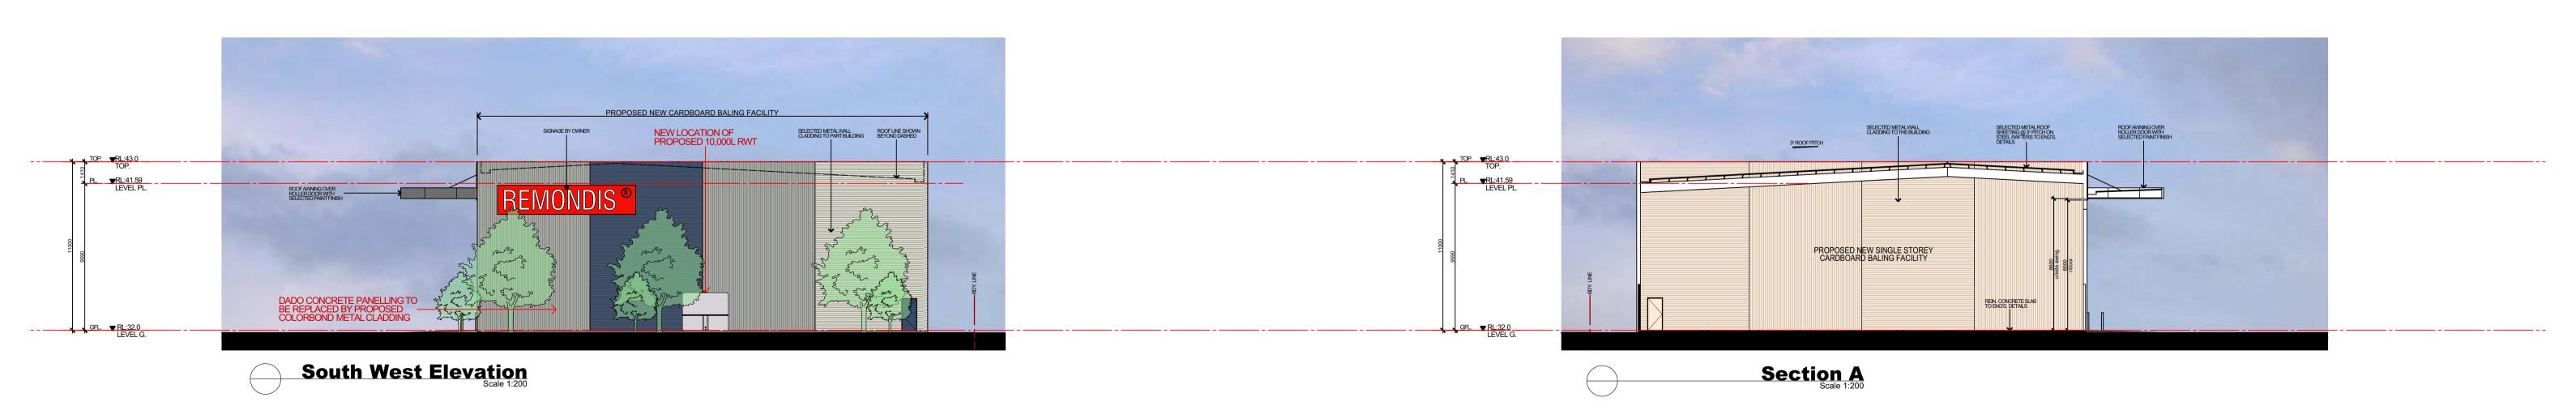

#### SCHEDULE OF DRAWINGS

A100 : EXISTING SURVEY PLAN

A200 : BALING FACILITY FLOOR PLAN

A300 : ELEVATIONS & SECTION A

A400 : FACILITY 3D's & EXTERNAL COLOURS SCHEDULE

Baling Facility Building Ground Floor Plan

| Project PROPOSED CARDBOARD BALING FACILITY DEVELOPMENT Lot.15 & Lot.202 Christie St, Tresco St & Bent St ST MARYS | Drawn           | Checked                | Date              |
|-------------------------------------------------------------------------------------------------------------------|-----------------|------------------------|-------------------|
|                                                                                                                   | <b>JLM</b>      | <b>CZ</b>              | <b>May 2019</b>   |
| REMONDIS® AUSTRALIA PTY LTD                                                                                       | Activity Type   | Job #                  | Scale @ A1        |
|                                                                                                                   | <b>DA</b>       | 1418-19                | AS SHOWN          |
| ELEVATIONS & SECTION A                                                                                            | Project # P3932 | Sheet #<br><b>A300</b> | Issue<br><b>E</b> |