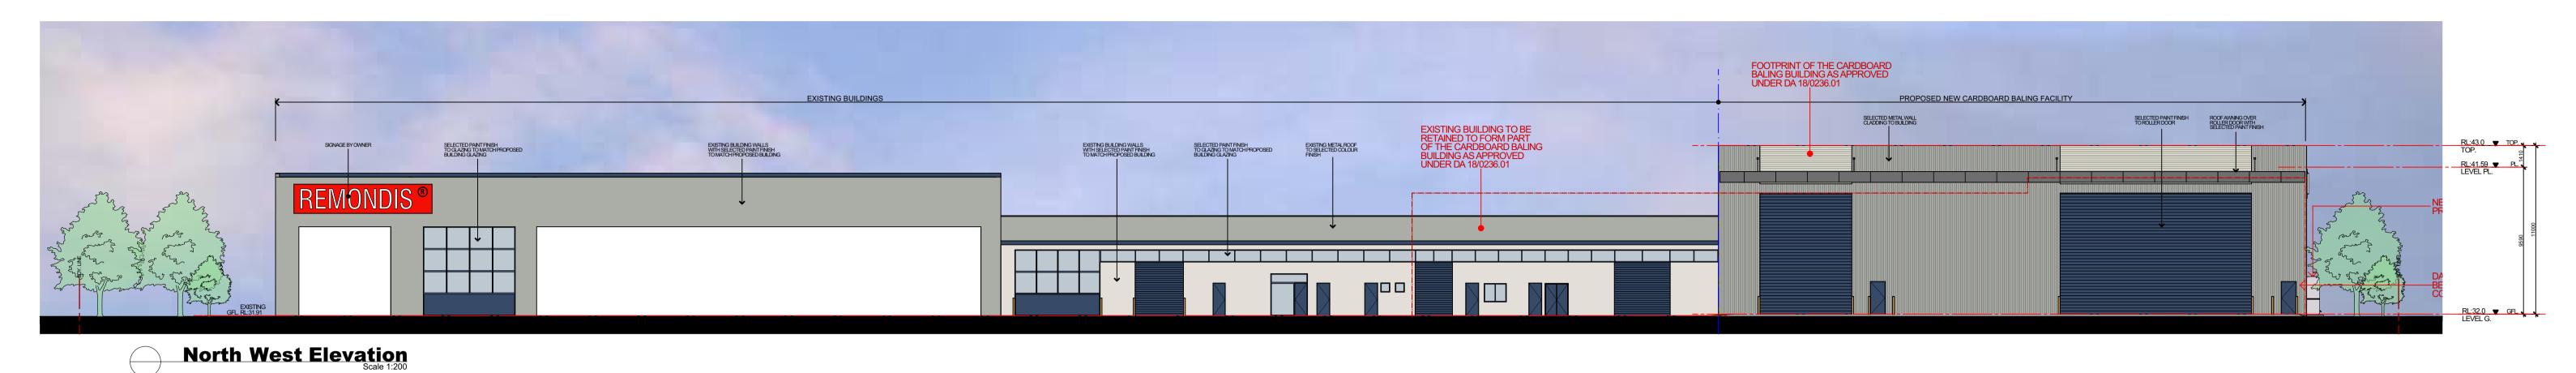

#### SCHEDULE OF DRAWINGS

A100 : EXISTING SURVEY PLAN

A200 : BALING FACILITY FLOOR PLAN

A300 : ELEVATIONS & SECTION A

A400 : FACILITY 3D's & EXTERNAL COLOURS SCHEDULE

Baling Facility Building Ground Floor Plan

| Project PROPOSED CARDBOARD BALING FACILITY DEVELOPMENT Lot.15 & Lot.202 Christie St, Tresco St & Bent St ST MARYS | Drawn           | Checked                | Date              |
|-------------------------------------------------------------------------------------------------------------------|-----------------|------------------------|-------------------|
|                                                                                                                   | <b>JLM</b>      | <b>CZ</b>              | <b>May 2019</b>   |
| REMONDIS® AUSTRALIA PTY LTD                                                                                       | Activity Type   | Job #                  | Scale @ A1        |
|                                                                                                                   | <b>DA</b>       | 1418-19                | AS SHOWN          |
| ELEVATIONS & SECTION A                                                                                            | Project # P3932 | Sheet #<br><b>A300</b> | Issue<br><b>E</b> |