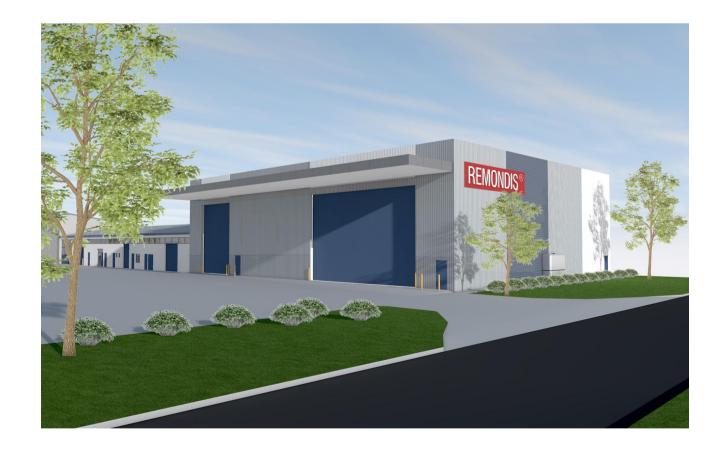

### EXTERNAL COLOURS SCHEDULE

"GREY WHITE (RAL 5011)"

Concrete Panel Walls

"ANTHRACITE GREY (RAL 7016)"

North Point

Wall Cladding to building

Wall Cladding to building

Consultants

Gloss Powder Coat Finsh "STEEL BLUE (RAL 5011)"

5) Where engineering drawings are required such must take preference to this drawing. 6) Stormwater to be discharged to Councils' requirements and AS 3500.3-1990. 7) All services to be located and verified by the Builder with relevant authorities before any building

| Project PROPOSED CARDBOARD BALING FACILITY                             |                        |                        |                   |
|------------------------------------------------------------------------|------------------------|------------------------|-------------------|
| DEVELOPMENT Lot.15 & Lot.202 Christie St, Tresco St & Bent St ST MARYS | Drawn                  | Checked                | Date              |
|                                                                        | <b>JLM</b>             | <b>CZ</b>              | <b>May 2019</b>   |
| REMONDIS® AUSTRALIA PTY LTD                                            | Activity Type          | Job #                  | Scale @ A1        |
|                                                                        | DA                     | 1418-19                | AS SHOWN          |
| FACILITY 3D's & EXTERNAL COLOURS SCHEDULE                              | Project # <b>P3932</b> | Sheet #<br><b>A400</b> | Issue<br><b>E</b> |