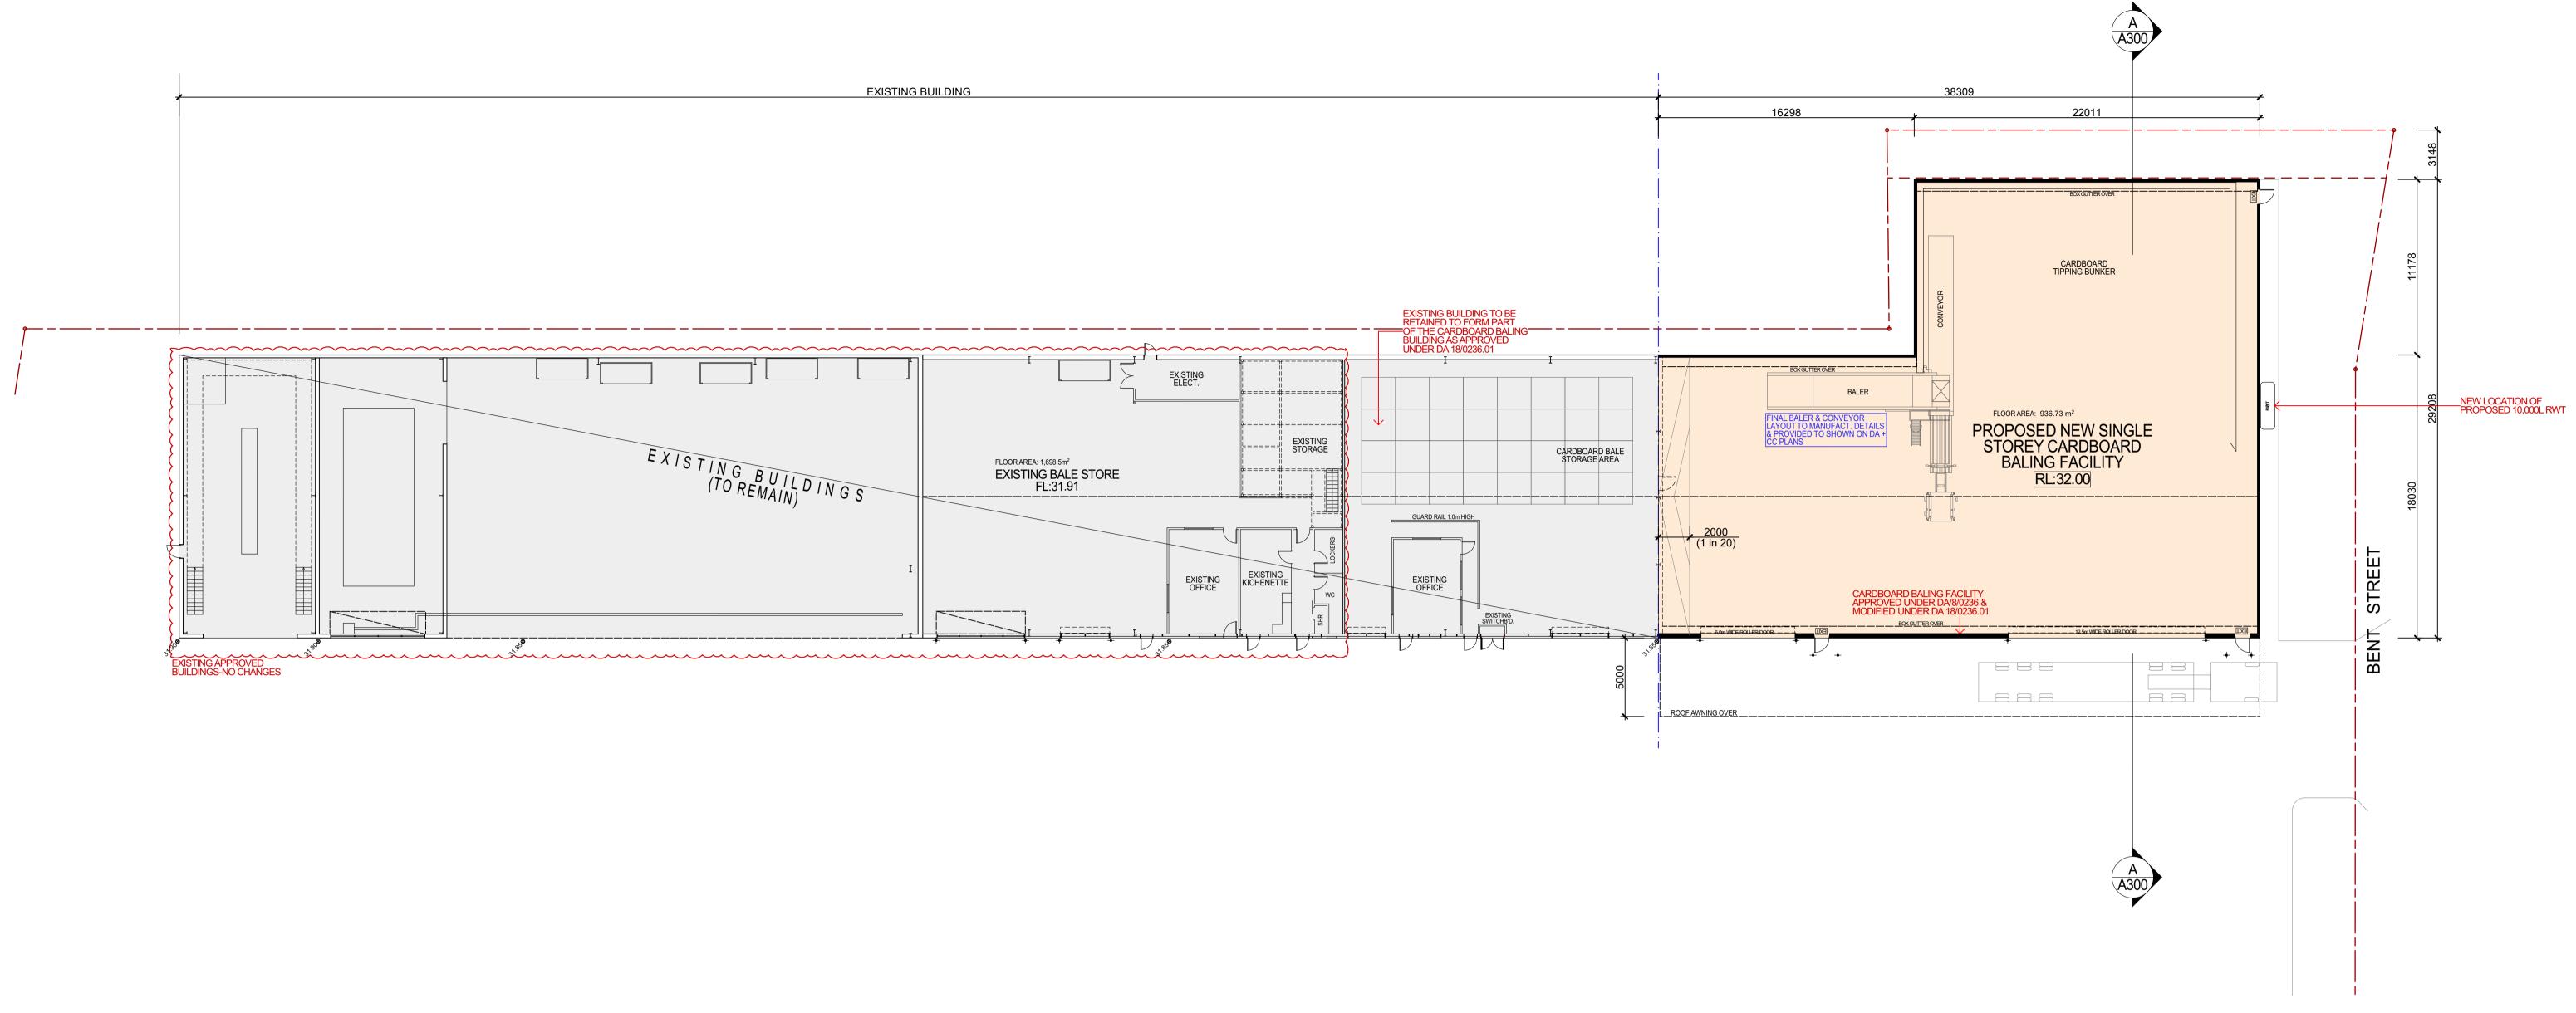

#### SCHEDULE OF DRAWINGS

A100 : EXISTING SURVEY PLAN

A200 : BALING FACILITY FLOOR PLAN

A300 : ELEVATIONS & SECTION A

A400 : FACILITY 3D's & EXTERNAL COLOURS SCHEDULE

Baling Facility Building Ground Floor Plan

ABN 43 064 952 692

PROPOSED CARDBOARD BALING FACILITY DEVELOPMENT

Checked Lot.15 & Lot.202 Christie St, Tresco St & Bent St ST MARYS JLM CZ May 2019 Activity Type Scale @ A1 Job# REMONDIS<sup>®</sup> AUSTRALIA PTY LTD DA 1418-19 AS SHOWN Project # Sheet # Issue BALING FACILITY FLOOR PLAN P3932 A200