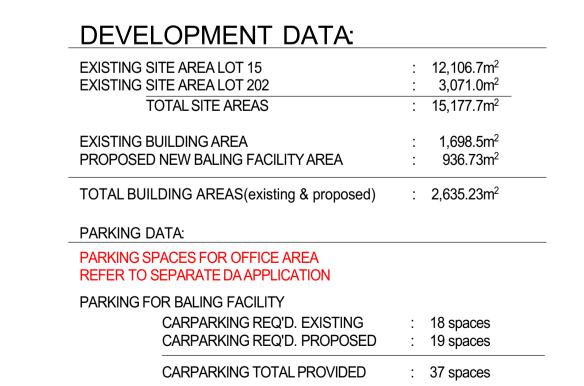

ABN 43 064 952 692

PROPOSED CARDBOARD BALING FACILITY DEVELOPMENT

Checked Lot.15 & Lot.202 Christie St, Tresco St & Bent St ST MARYS JLM CZ May 2019 Activity Type Scale @ A1 Job# REMONDIS<sup>®</sup> AUSTRALIA PTY LTD DA 1418-19 AS SHOWN Project # Sheet # Issue BALING FACILITY FLOOR PLAN P3932 A200