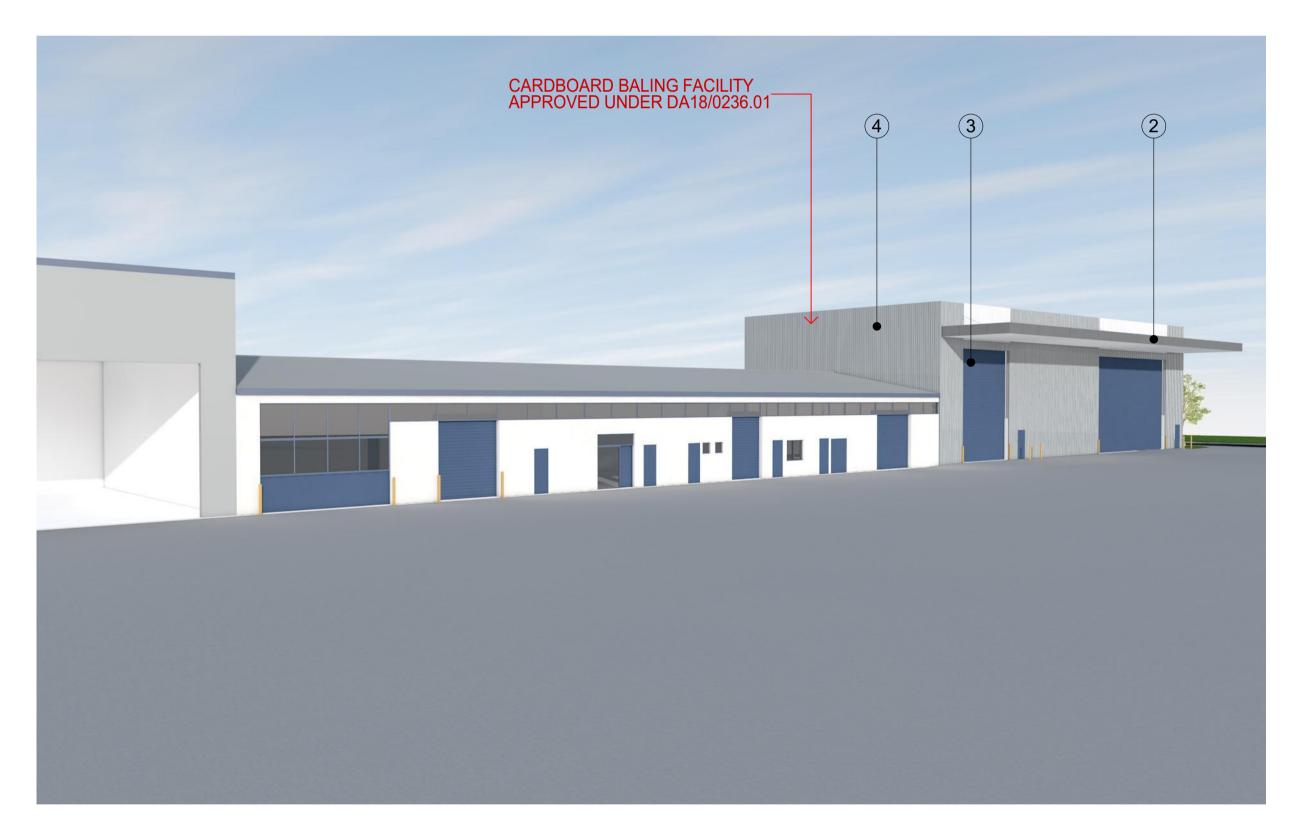

# PROPOSED CARDBOARD BALING FACILITY DEVELOPMENT

Lot.15 & Lot.202 Christie St, Tresco St & Bent St ST MARYS

### REMONDIS<sup>®</sup> AUSTRALIA PTY LTD

- a Suite 4, Level 1, 84 Bathurst Street, Liverpool, NSW 2170 P.O. Box 825, Liverpool Business Centre, NSW 1871
- t 9602 3133 / 9602 0303
- 9601 6903
- e admin@algorryzappia.com.au
- w www.algorryzappia.com.au

| Project PROPOSED CARDBOARD BALING FACILITY                             |                        |                        |                   |
|------------------------------------------------------------------------|------------------------|------------------------|-------------------|
| DEVELOPMENT Lot.15 & Lot.202 Christie St, Tresco St & Bent St ST MARYS | Drawn                  | Checked                | Date              |
|                                                                        | <b>JLM</b>             | <b>CZ</b>              | <b>May 2019</b>   |
| REMONDIS® AUSTRALIA PTY LTD                                            | Activity Type          | Job #                  | Scale @ A1        |
|                                                                        | DA                     | 1418-19                | AS SHOWN          |
| FACILITY 3D's & EXTERNAL COLOURS SCHEDULE                              | Project # <b>P3932</b> | Sheet #<br><b>A400</b> | Issue<br><b>E</b> |