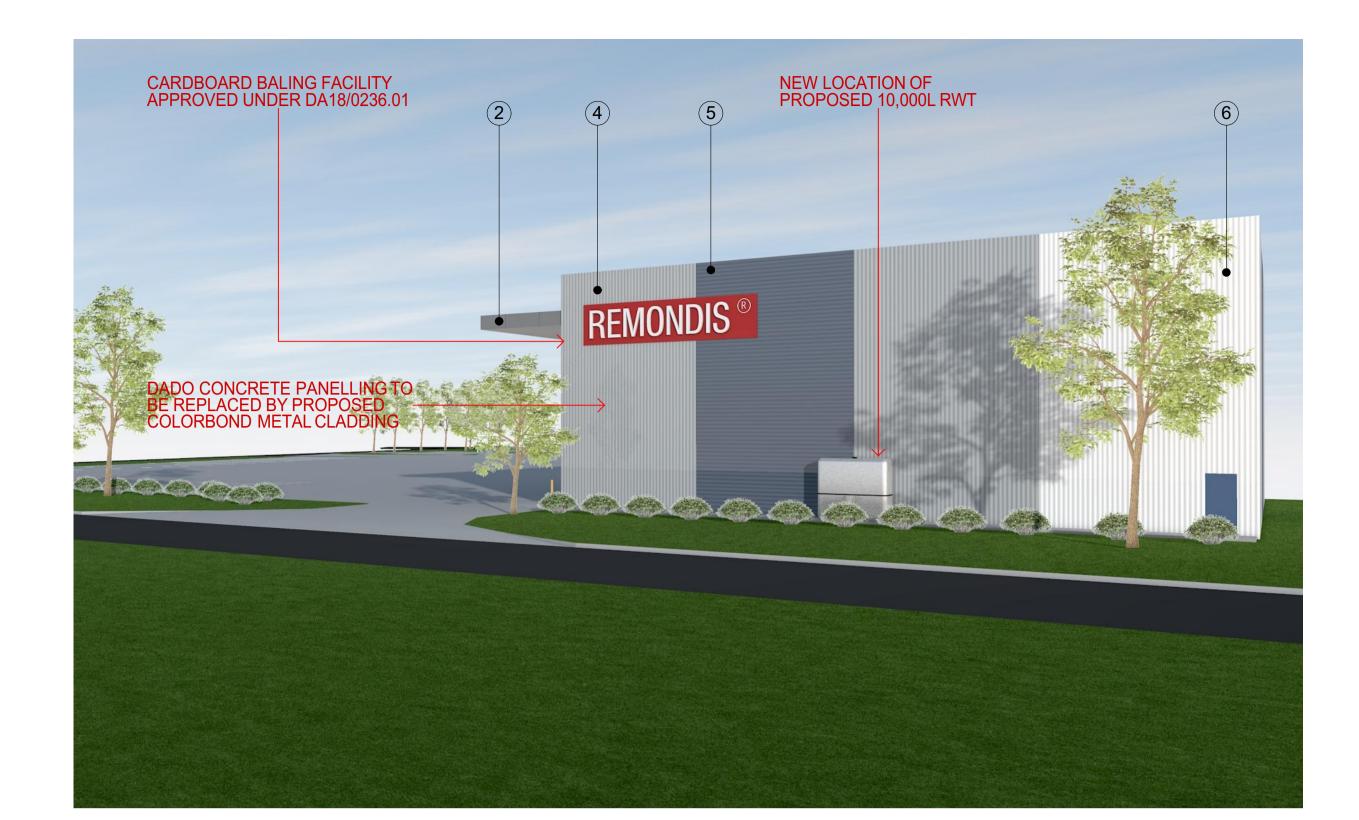

# PROPOSED CARDBOARD BALING FACILITY DEVELOPMENT

Lot.15 & Lot.202 Christie St, Tresco St & Bent St ST MARYS

### REMONDIS<sup>®</sup> AUSTRALIA PTY LTD

- a Suite 4, Level 1, 84 Bathurst Street, Liverpool, NSW 2170 P.O. Box 825, Liverpool Business Centre, NSW 1871
- t 9602 3133 / 9602 0303
- 9601 6903
- e admin@algorryzappia.com.au
- w www.algorryzappia.com.au

| Project PROPOSED CARDBOARD BALING FACILITY                             |                        |                        |                   |
|------------------------------------------------------------------------|------------------------|------------------------|-------------------|
| DEVELOPMENT Lot.15 & Lot.202 Christie St, Tresco St & Bent St ST MARYS | Drawn                  | Checked                | Date              |
|                                                                        | <b>JLM</b>             | <b>CZ</b>              | <b>May 2019</b>   |
| REMONDIS® AUSTRALIA PTY LTD                                            | Activity Type          | Job #                  | Scale @ A1        |
|                                                                        | DA                     | 1418-19                | AS SHOWN          |
| FACILITY 3D's & EXTERNAL COLOURS SCHEDULE                              | Project # <b>P3932</b> | Sheet #<br><b>A400</b> | Issue<br><b>E</b> |