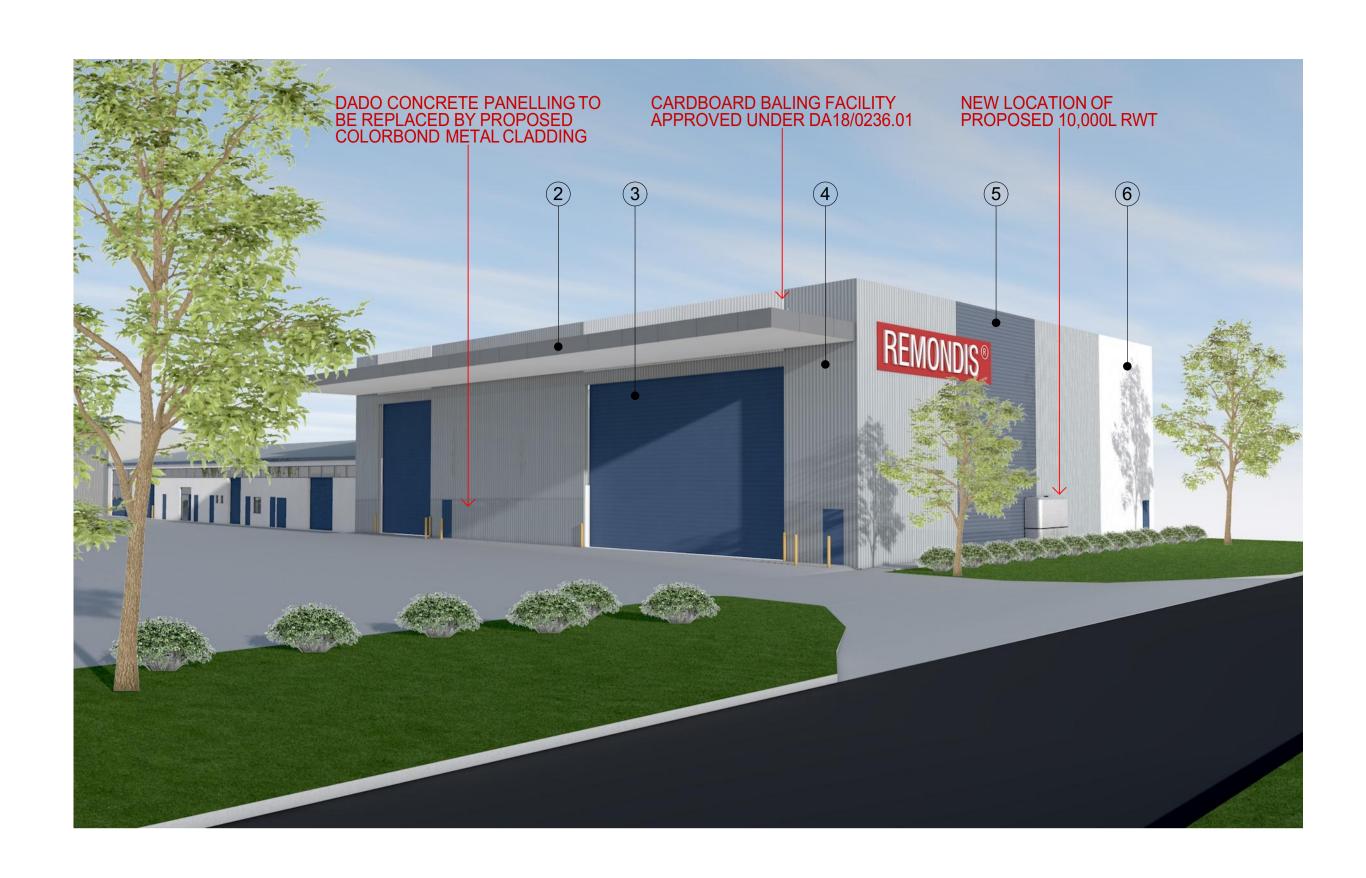

#### SCHEDULE OF DRAWINGS

A100 : EXISTING SURVEY PLAN

A200 : BALING FACILITY FLOOR PLAN

A300 : ELEVATIONS & SECTION A

A400 : FACILITY 3D's & EXTERNAL COLOURS SCHEDULE

Baling Facility Building Ground Floor Plan

### EXTERNAL COLOURS SCHEDULE

"GREY WHITE (RAL 5011)"

Concrete Panel Walls

"ANTHRACITE GREY (RAL 7016)"

North Point

Wall Cladding to building

Wall Cladding to building

Consultants

| Project PROPOSED CARDBOARD BALING FACILITY                             |                        |                        |                   |
|------------------------------------------------------------------------|------------------------|------------------------|-------------------|
| DEVELOPMENT Lot.15 & Lot.202 Christie St, Tresco St & Bent St ST MARYS | Drawn                  | Checked                | Date              |
|                                                                        | <b>JLM</b>             | <b>CZ</b>              | <b>May 2019</b>   |
| REMONDIS® AUSTRALIA PTY LTD                                            | Activity Type          | Job #                  | Scale @ A1        |
|                                                                        | DA                     | 1418-19                | AS SHOWN          |
| FACILITY 3D's & EXTERNAL COLOURS SCHEDULE                              | Project # <b>P3932</b> | Sheet #<br><b>A400</b> | Issue<br><b>E</b> |