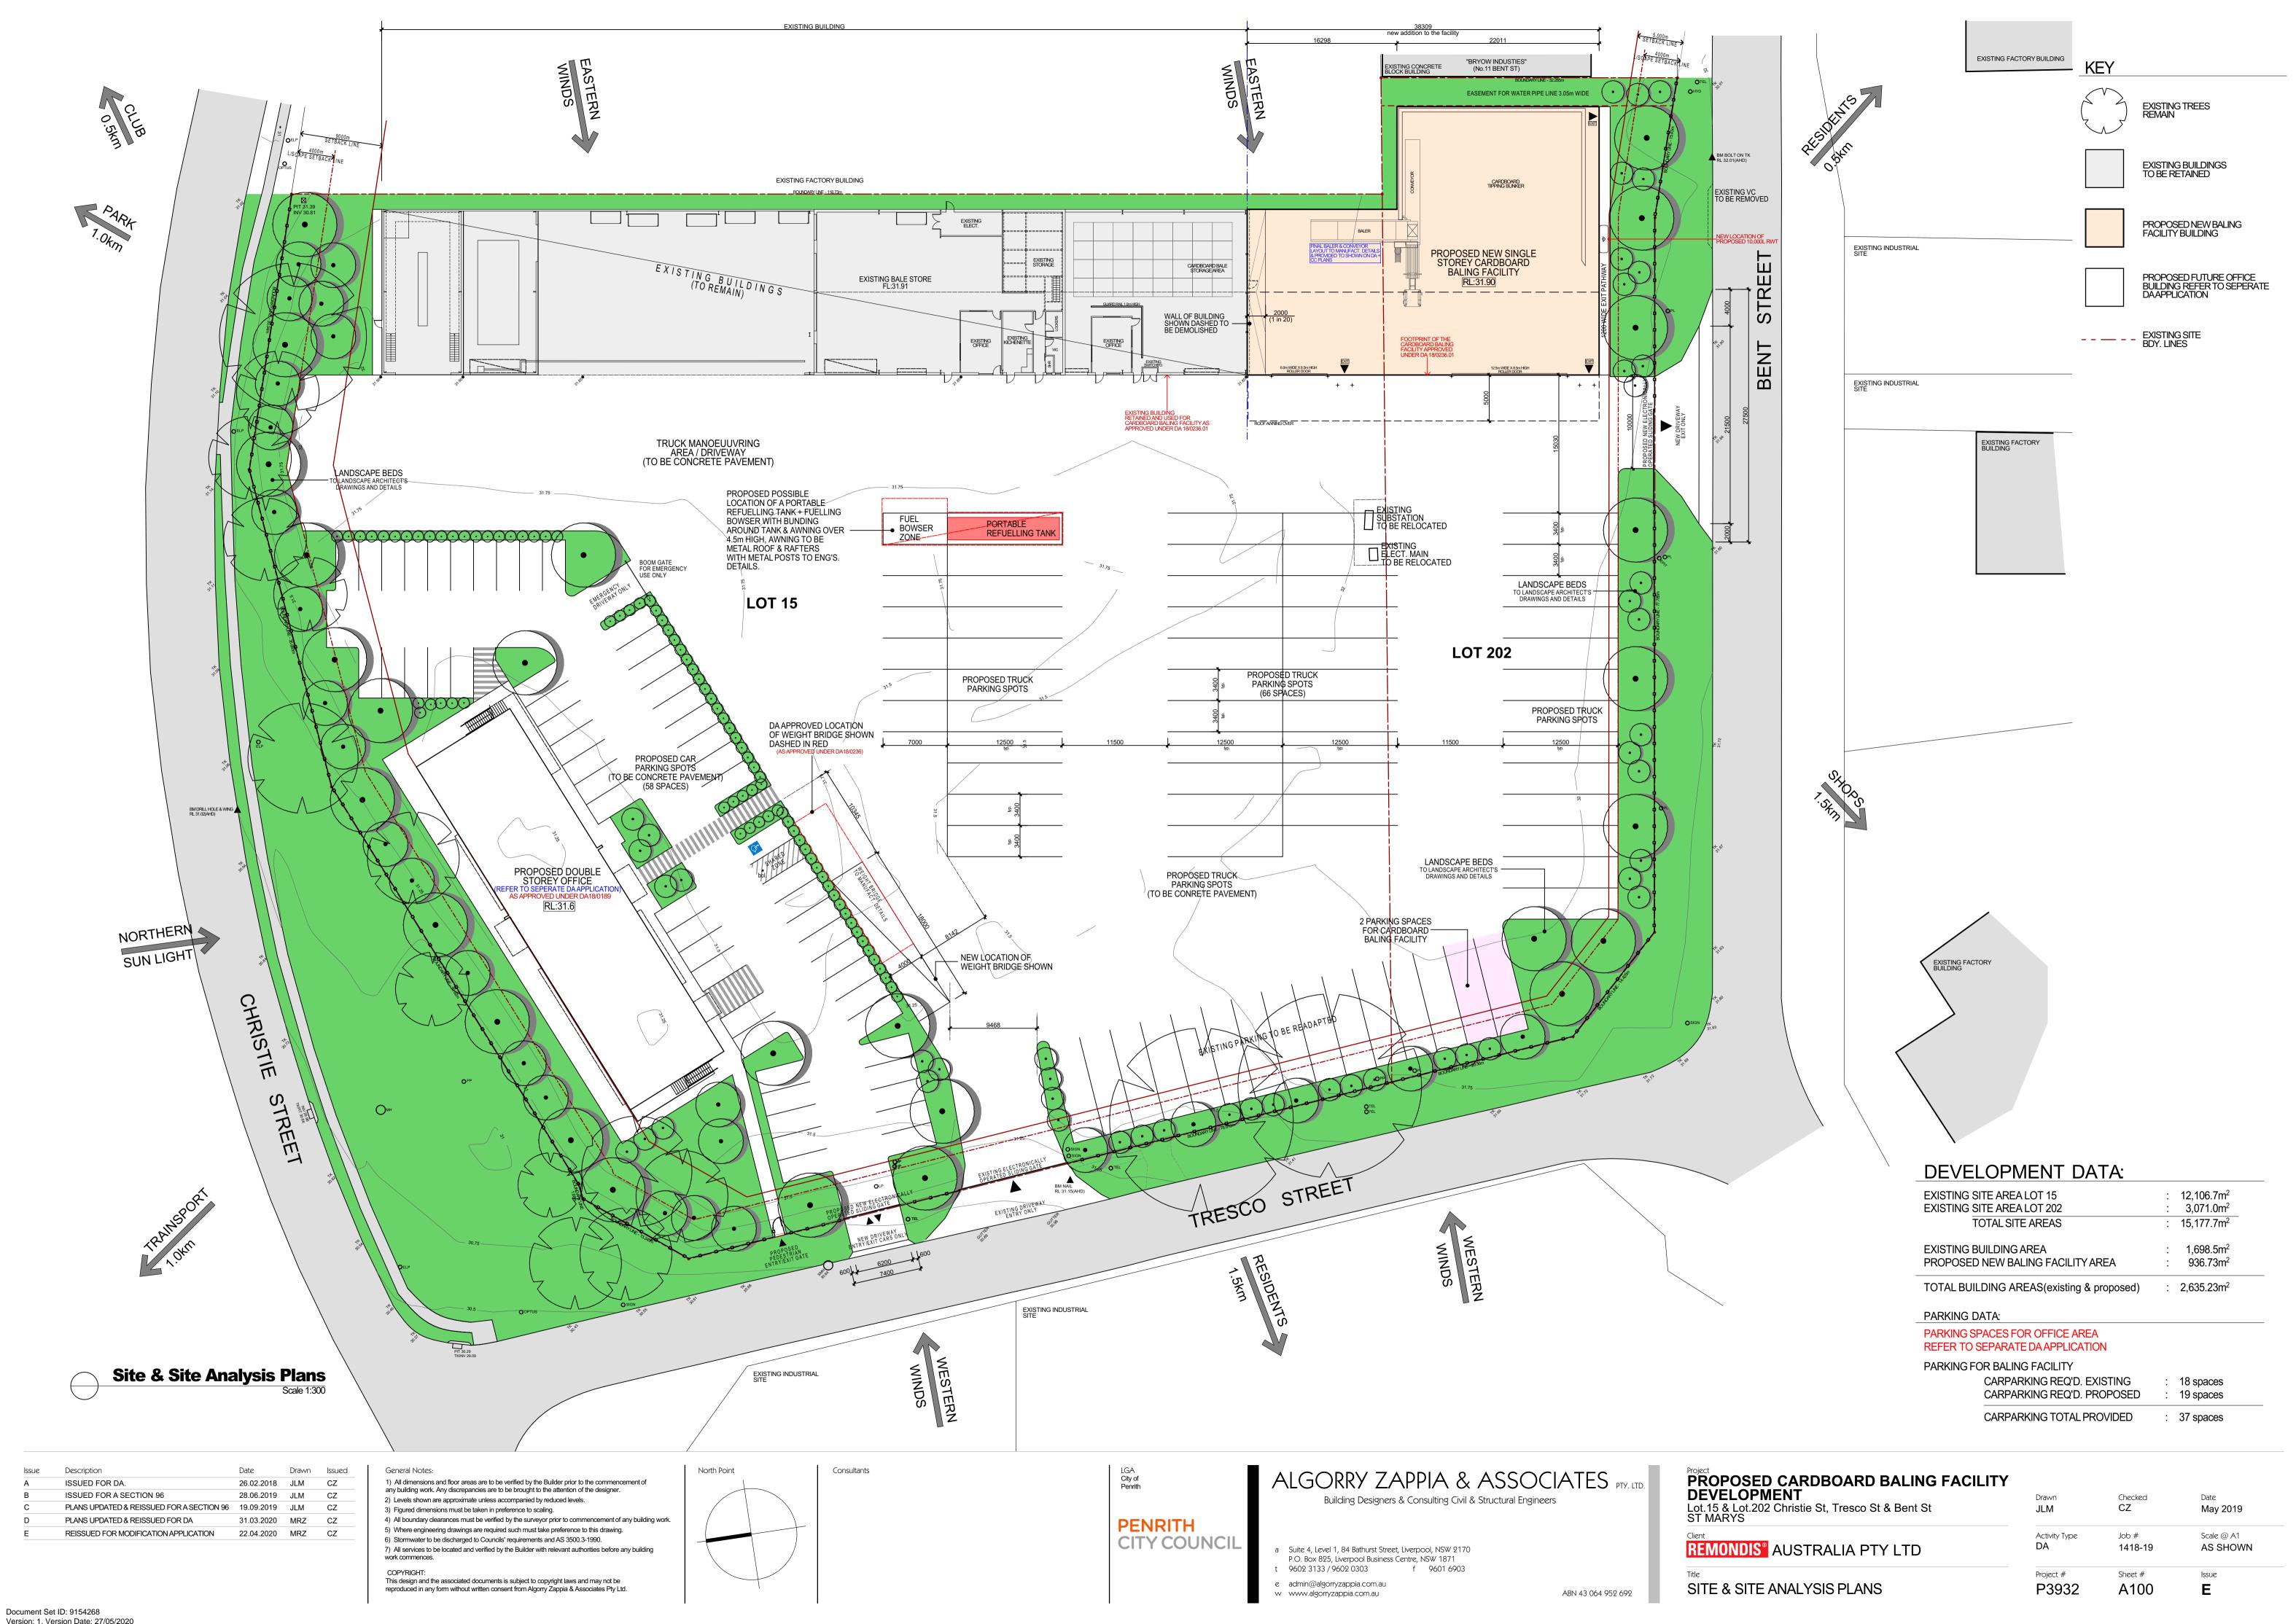

#### SCHEDULE OF DRAWINGS

A100 : EXISTING SURVEY PLAN

A200 : BALING FACILITY FLOOR PLAN

A300 : ELEVATIONS & SECTION A

A400 : FACILITY 3D's & EXTERNAL COLOURS SCHEDULE

Baling Facility Building Ground Floor Plan

ABN 43 064 952 692

PROPOSED CARDBOARD BALING FACILITY DEVELOPMENT

Checked Lot.15 & Lot.202 Christie St, Tresco St & Bent St ST MARYS JLM CZ May 2019 Activity Type Scale @ A1 Job# REMONDIS<sup>®</sup> AUSTRALIA PTY LTD DA 1418-19 AS SHOWN Project # Sheet # Issue BALING FACILITY FLOOR PLAN P3932 A200