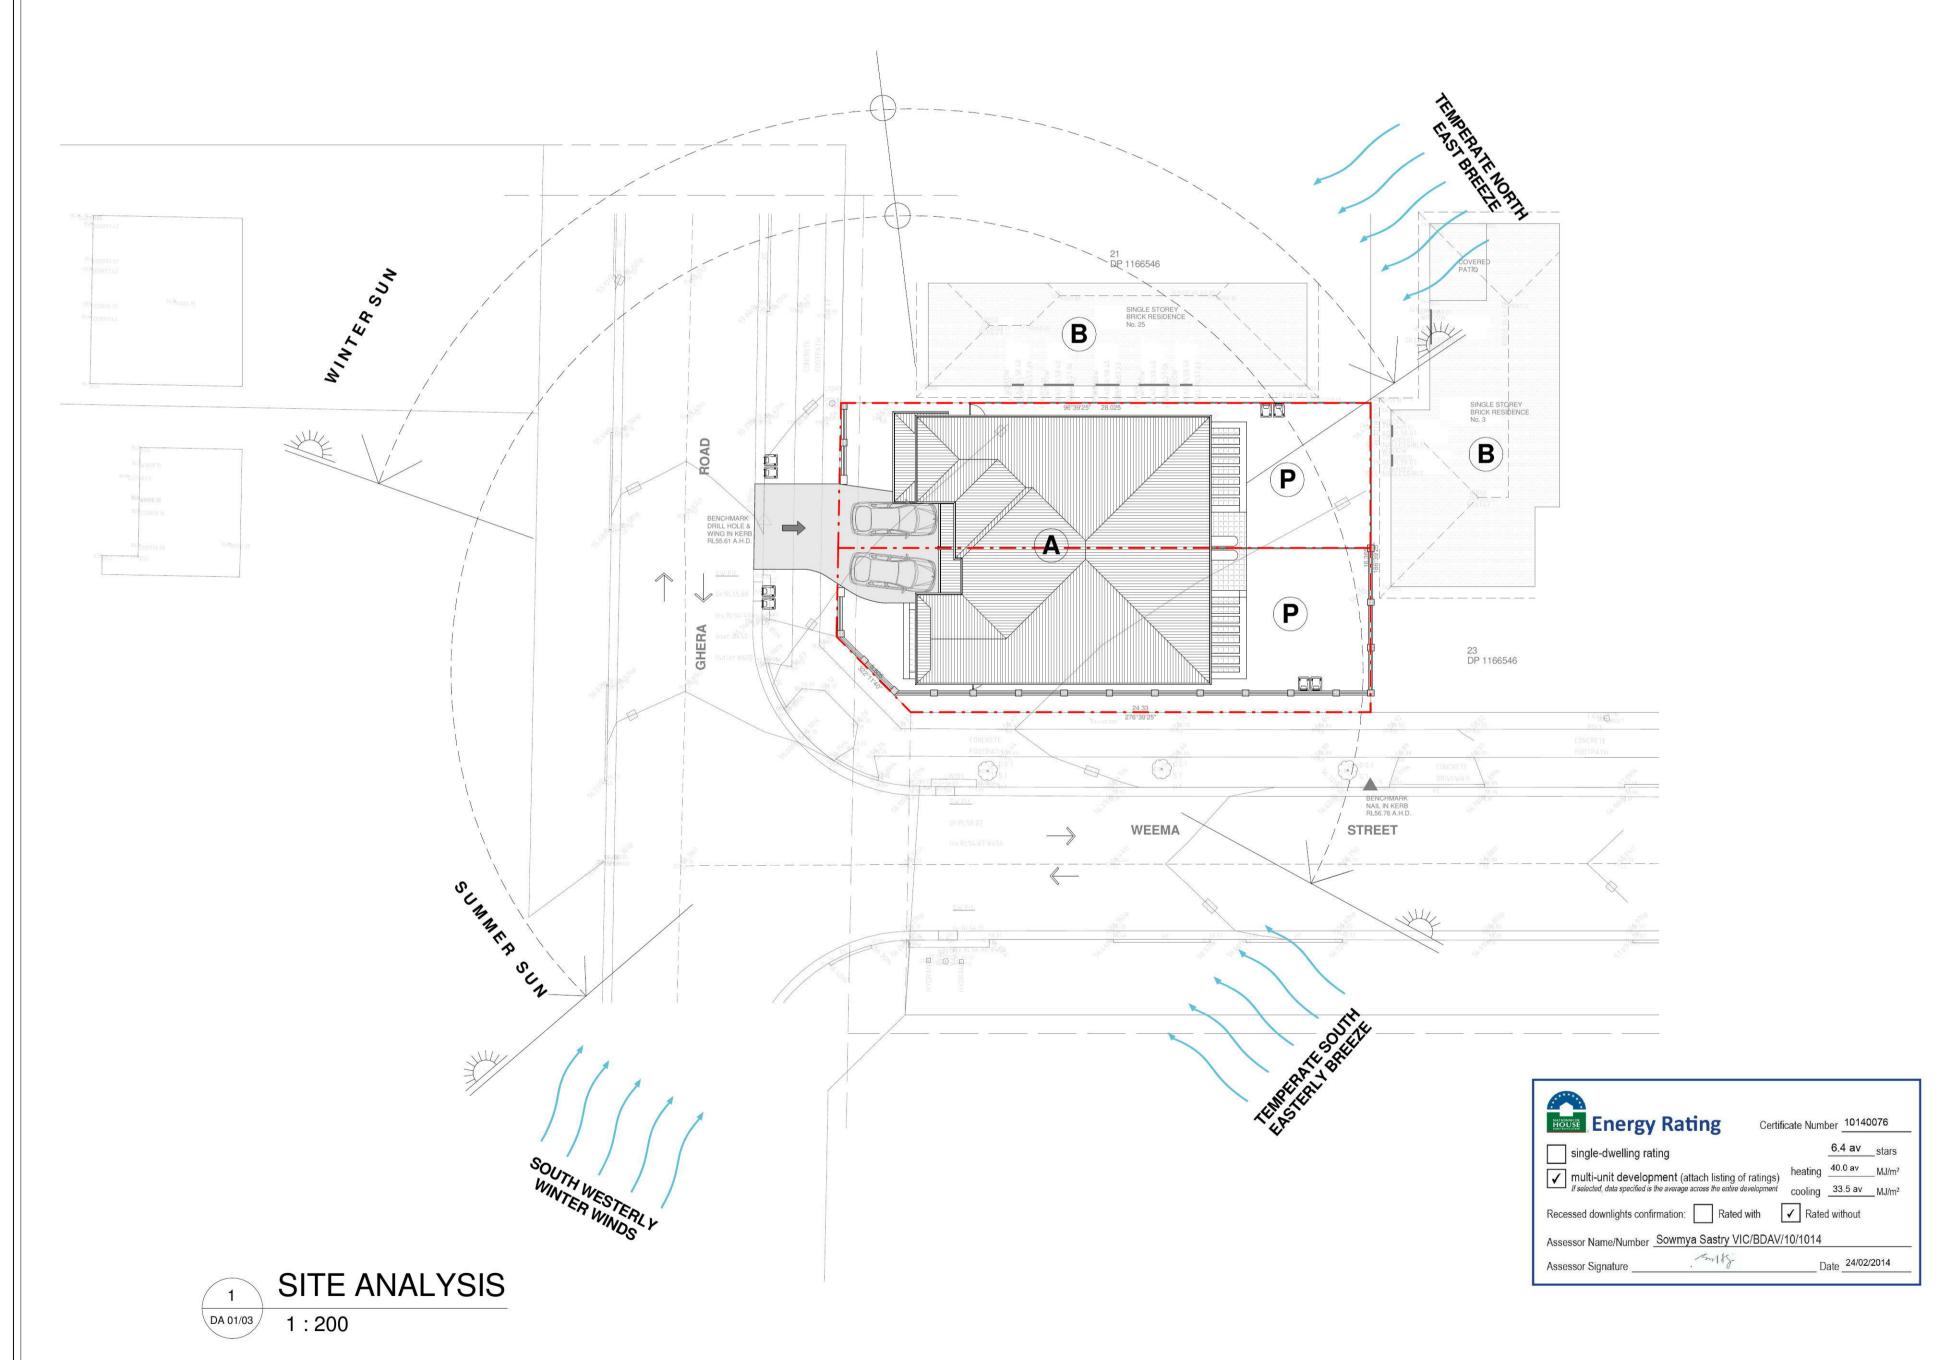

| SITE BOUNDARY              |  |
|----------------------------|--|
| WIND DIRECTION             |  |
| PROPOSED BUILDING          |  |
| B NEIGHBOURHOOD PROPERTIES |  |
| PRIVATE OPEN SPACE         |  |
| VEHICULAR ACCESS           |  |
| ▼ VEHICULAR ACCESS         |  |
| TREES TO BE RETAINED       |  |

TREES TO BE REMOVED

TRUE NORTH

SCALE 1:200 @A1

DRAWING NUMBER:
DA 01/03

DRAWING TITLE:
SITE ANALYSIS, SUBDIVISION
PLAN & BASIX

DATE

PROJECT

LOT 22 IN DP 1166456 23 GHERA ROAD CADDENS

GENERAL NOTES