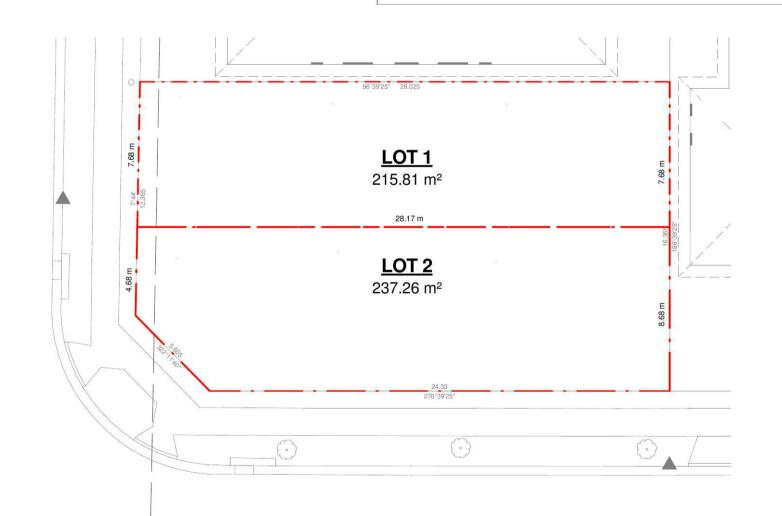

| CONTROL                                     | REQUIRED/PERMITTED                       | PROVIDED                                | COMPLIANCE |
|---------------------------------------------|------------------------------------------|-----------------------------------------|------------|
| Minimum Allotment Size                      | 450 m²                                   | 453m²                                   | Yes        |
| Site Coverage                               | max 50%                                  | 41%                                     | Yes        |
| Private Open Space                          | min 20% of Lot Area = 90.6m <sup>2</sup> | 69+69m <sup>2</sup> = 138m <sup>2</sup> | Yes        |
| Setbacks (min/m) - Primary Front (Building) | 4.5m                                     | 4.5m                                    | Yes        |
| - Side and Rear (Main Dwelling)             | 0.9m                                     | 1m                                      |            |
| - Corner Lots (Secondary Street Frontage)   | 3m                                       | 3m                                      |            |
| Maximum no. of Storeys                      | 2                                        | 2                                       | Yes        |

TRUE NORTH

SCALE 1:200 @A1

DRAWING NUMBER:
DA 01/03

DRAWING TITLE:
SITE ANALYSIS, SUBDIVISION
PLAN & BASIX

DATE

PROJECT

LOT 22 IN DP 1166456 23 GHERA ROAD CADDENS

GENERAL NOTES