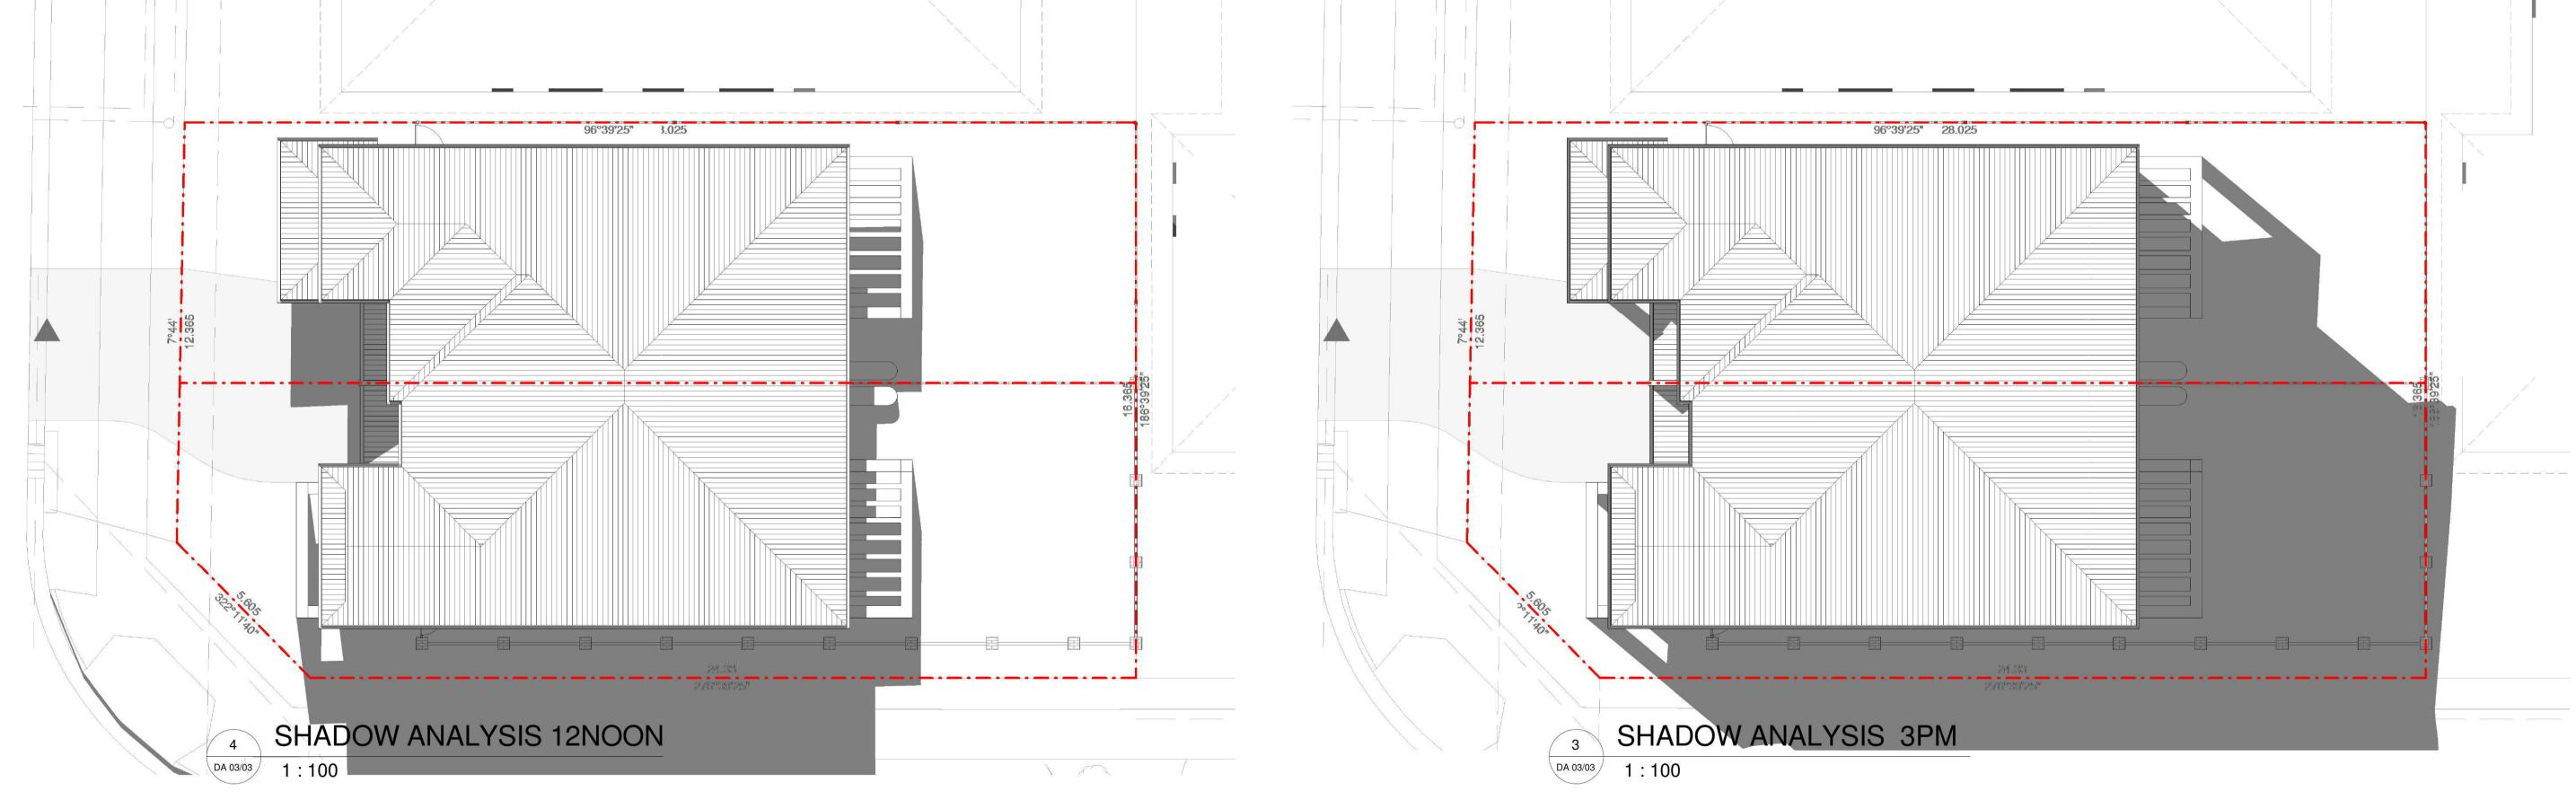

TRUE NORTH DR
DR

SCALE 1:100@A1

DRAWING NUMBER:
DA 03/03
DRAWING TITLE:
SHADOW ANALYSIS

DATE

FEB 2014

ISSUE PROJECT

LOT 22 IN DP 1166456 23 GHERA ROAD CADDENS