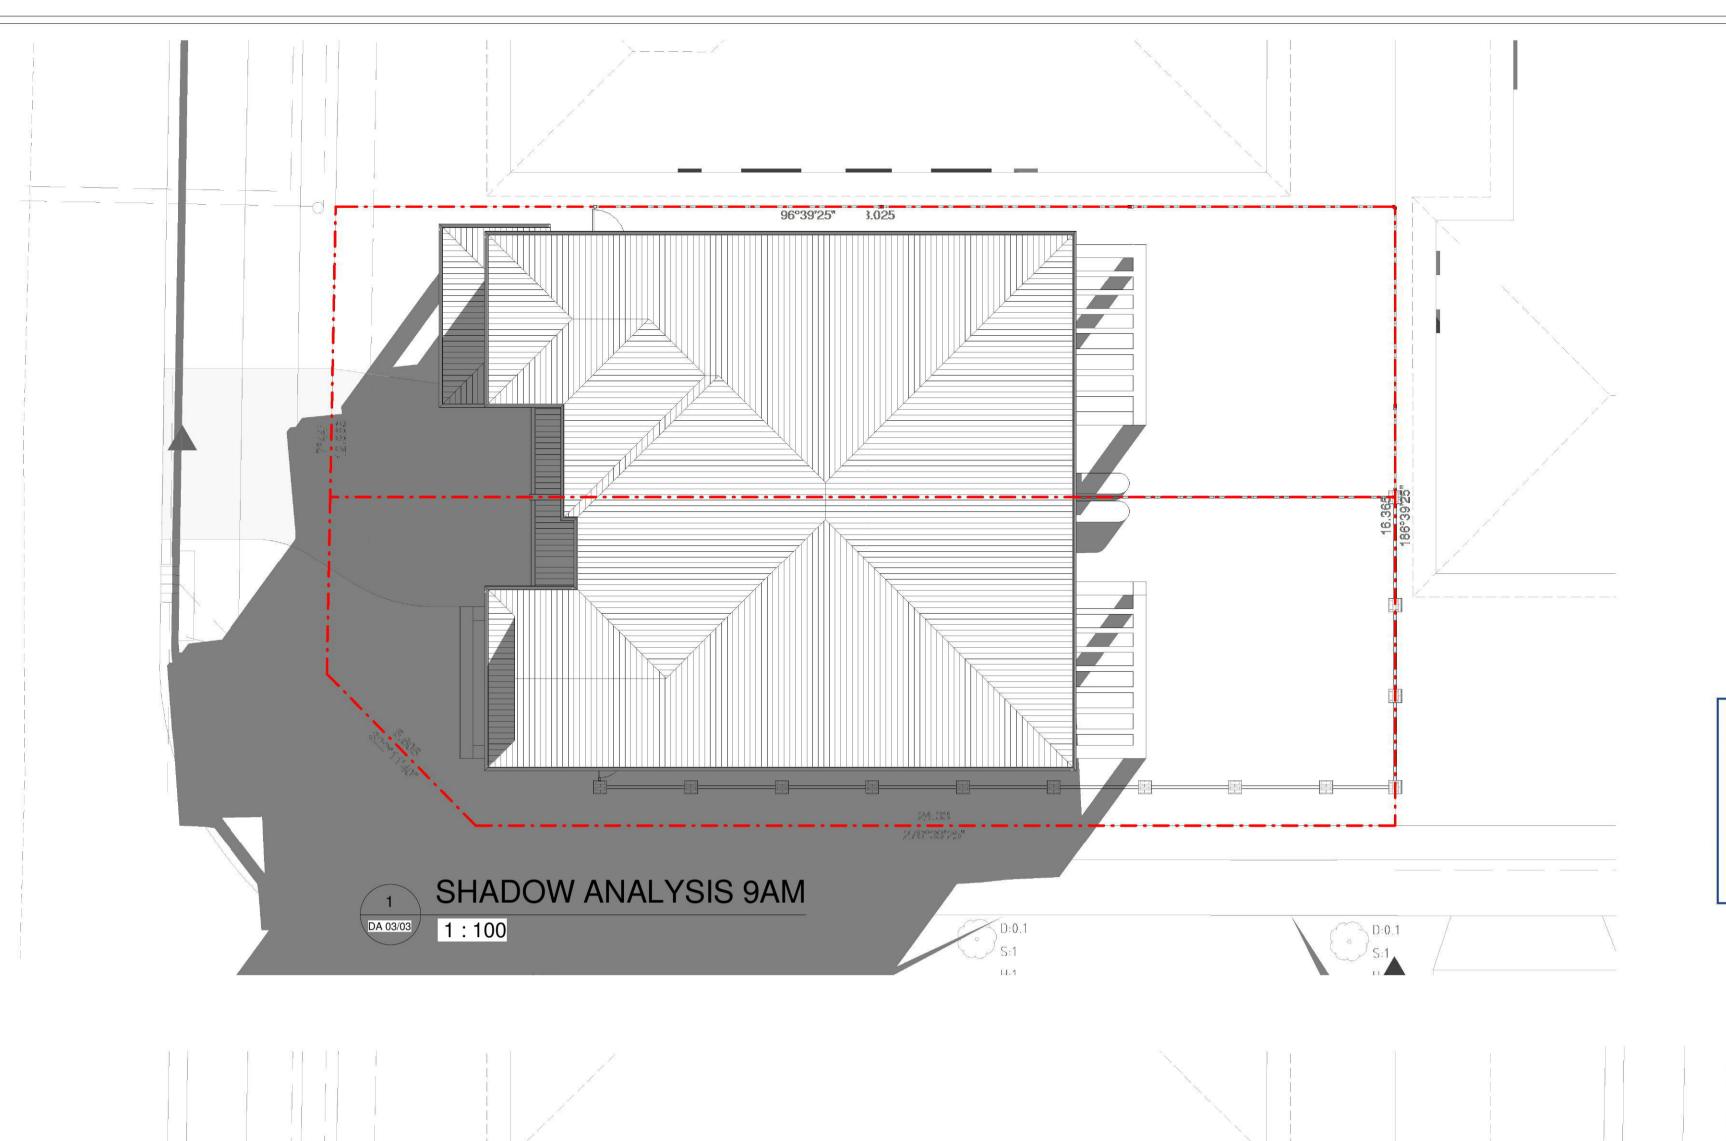

TRUE NORTH DR
DR

SCALE 1:100@A1

DRAWING NUMBER:
DA 03/03
DRAWING TITLE:
SHADOW ANALYSIS

DATE

FEB 2014

ISSUE PROJECT

LOT 22 IN DP 1166456 23 GHERA ROAD CADDENS