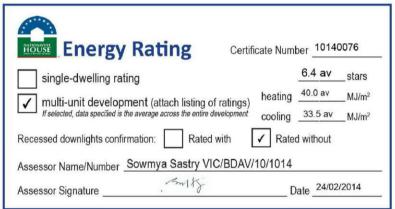

## THERMAL PERFORMANCE SPECIFICATIONS

| Assessor# BDAV 10/1                                            | 014 Certificate # 1014007                              | 76 Date of Issue: 24/02/2014                                |  |  |
|----------------------------------------------------------------|--------------------------------------------------------|-------------------------------------------------------------|--|--|
| Project: 23 GHERA RO<br>CADDENS NSW 2747<br>Total Dwellings: 2 | AD                                                     |                                                             |  |  |
|                                                                | uda a                                                  | Eules and four without downsors and                         |  |  |
| Terrain Category: Subu<br>Roof Ventilation: Unve               |                                                        | Exhaust fans without dampers: no                            |  |  |
| Subfloor: Slab on Grou                                         |                                                        | Ventilated skylights: no                                    |  |  |
|                                                                |                                                        | Open fire, unflued gas heaters: no<br>Vented downlights: no |  |  |
| Living area open to ent<br>Seals to windows and                |                                                        | Wall and ceiling vents: yes  Details                        |  |  |
| Building Elements                                              | Material                                               |                                                             |  |  |
| S. M. T.                   |                                                        |                                                             |  |  |
| External Walls                                                 | Brick Veneer                                           | R2 Bulk Insulation                                          |  |  |
|                                                                | Double Brick partition wall                            | No Insulation                                               |  |  |
|                                                                | FC sheet cladding                                      | n/a                                                         |  |  |
| Internal Walls                                                 | Plasterboard on studs                                  | -                                                           |  |  |
| Ceiling                                                        | Plasterboard                                           | R2 Bulk Insulation to ceilings with roo                     |  |  |
| Roof                                                           | Metal – Medium Color (Refer to drawings for locations) | R 1.5 Bulk Insulation with foil facing                      |  |  |
|                                                                | Suspended Slab                                         | n/a                                                         |  |  |
| Floors                                                         | Concrete slab on ground                                | -                                                           |  |  |
| 200 P 200 D 200                                                | Suspended slab to first floor                          |                                                             |  |  |
| Windows/ Skylights                                             | Improved Aluminium frame                               | U value 6.35or less                                         |  |  |
|                                                                | Single glazed throughout                               | SHGC 0.77 +/- 10%                                           |  |  |

Lighting: These dwellings have been rated without downlights. If downlights are to be provided, the plans need to be re-assessed. Refer to individual dwelling ratings for heating and cooling loads.

**Unit Numbers** 