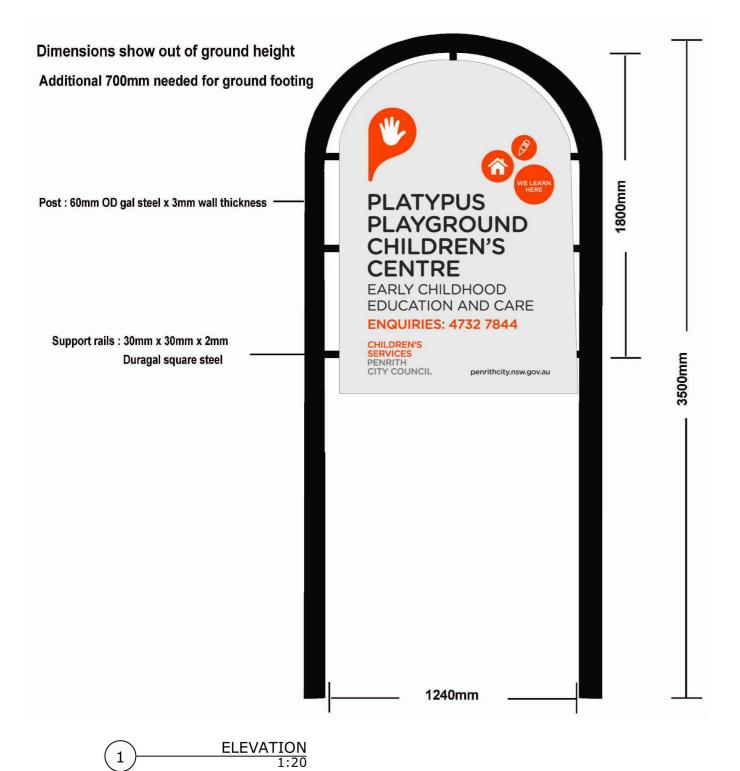

## PLATYPUS CHILDREN CENTRE 63 WARDELL DRIVE, SOUTH PENRITH Lot 22 / DP 703027

TIT

## **ELEVATION**

| SCALE (A3)      | DRAWN RMC | PROJECT CODE |
|-----------------|-----------|--------------|
| DATE 03-04-2017 | APPROVED  |              |

SHEET NO.

MP-A-1704- 02

REV[A]

Document Set ID: 7623028