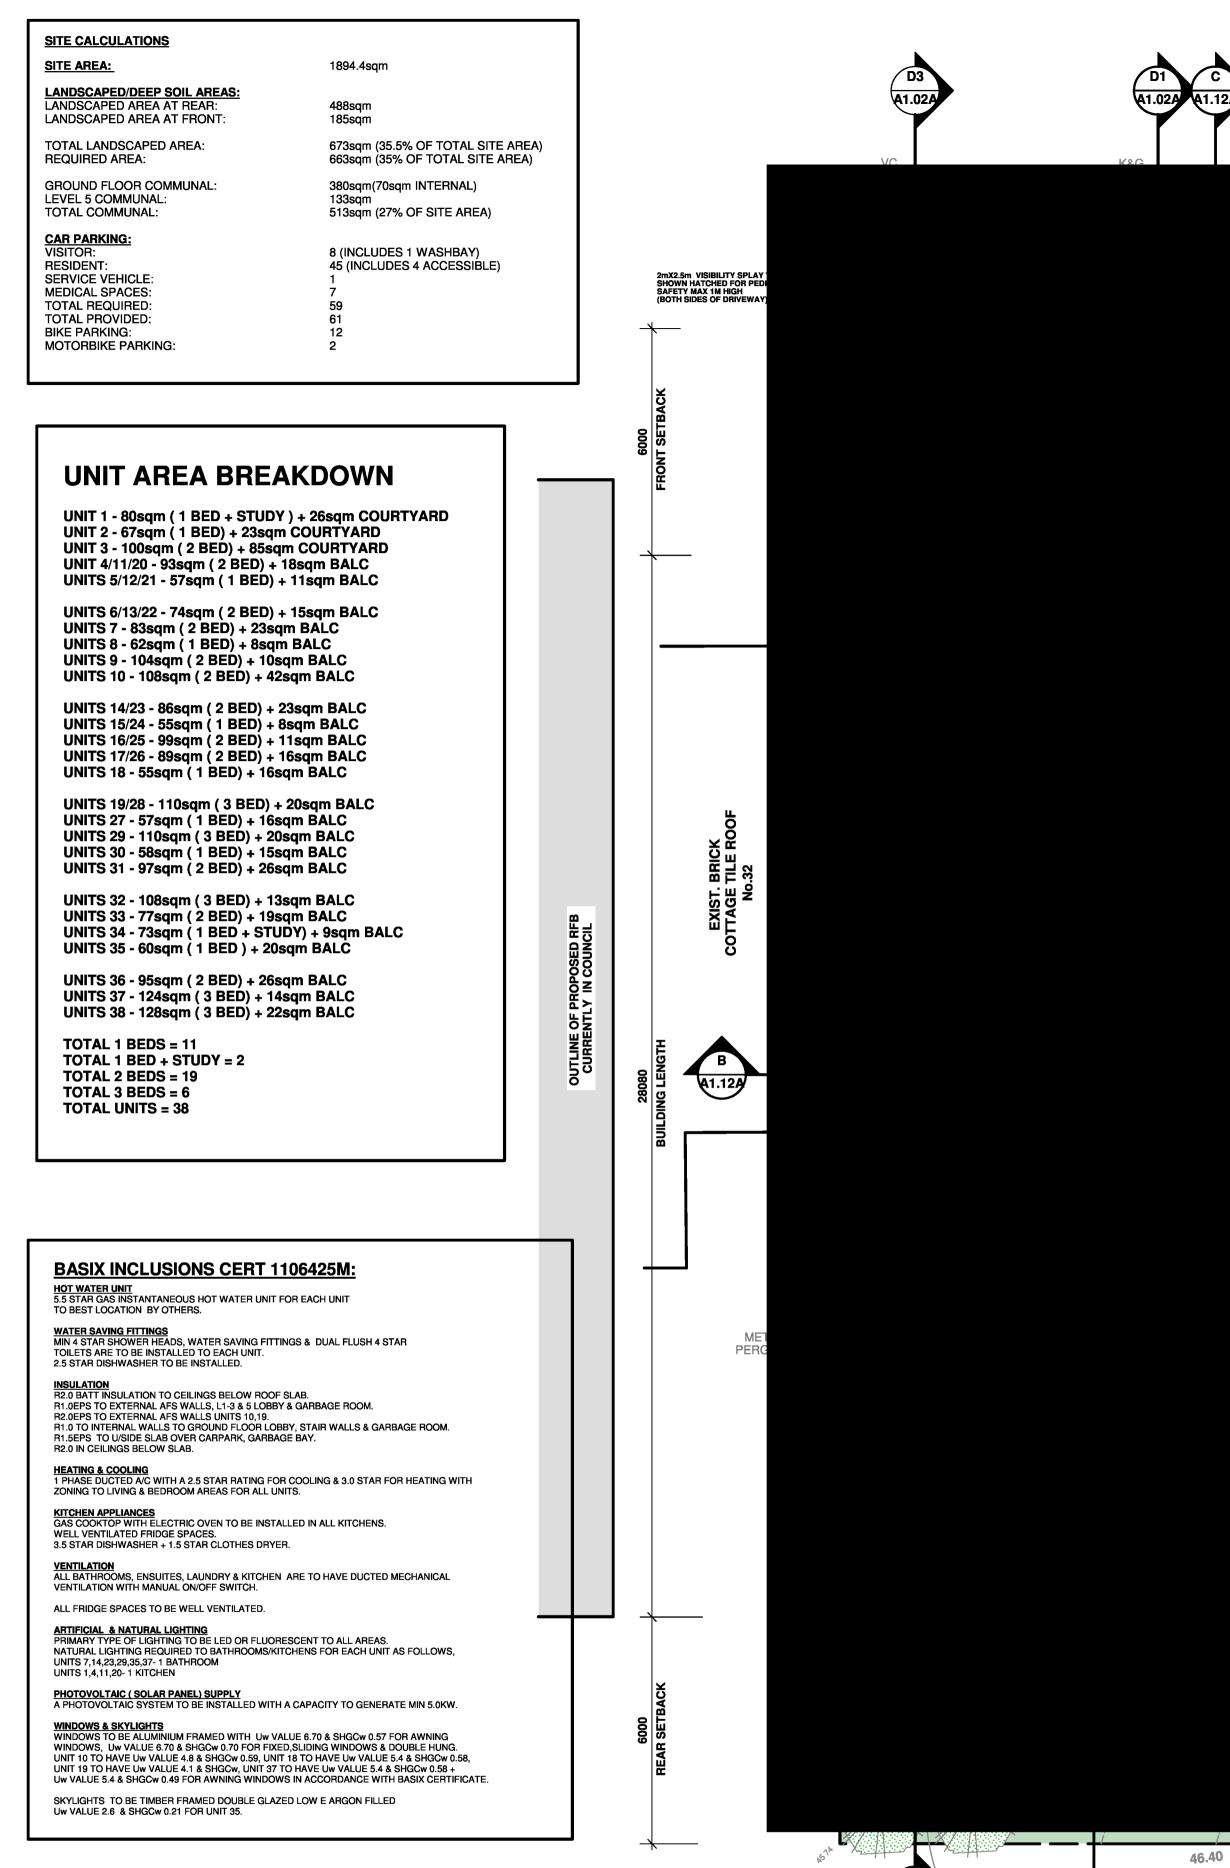

SITE CALCULATIONS

### SITE AREA:

LANDSCAPED/DEEP SOIL AREAS: LANDSCAPED AREA AT REAR: LANDSCAPED AREA AT FRONT:

TOTAL LANDSCAPED AREA: REQUIRED AREA:

GROUND FLOOR COMMUNAL: LEVEL 5 COMMUNAL: TOTAL COMMUNAL:

# CAR PARKING: VISITOR:

RESIDENT: SERVICE VEHICLE: MEDICAL SPACES: TOTAL REQUIRED: TOTAL PROVIDED: BIKE PARKING:

MOTORBIKE PARKING:

1894.4sqm

#### 488sqm 185sqm

2

673sqm (35.5% OF TOTAL SITE AREA) 663sqm (35% OF TOTAL SITE AREA) 380sqm(70sqm INTERNAL)

133sqm 513sqm (27% OF SITE AREA)

8 (INCLUDES 1 WASHBAY) 45 (INCLUDES 4 ACCESSIBLE)

OUTLINE OF PROPOSED RFB CURRENTLY IN COUNCIL

Shop 2 , 15 Bransgrove St Wentworthville 2145, PO Box 795 Kings Langley NSW 2147 Ph: 02 9687 0814 Mob: 0412 109 759 -mail: mark@build-design.com.au

SITE CALCULATIONS

## SITE AREA:

LANDSCAPED/DEEP SOIL AREAS: LANDSCAPED AREA AT REAR: LANDSCAPED AREA AT FRONT:

TOTAL LANDSCAPED AREA: REQUIRED AREA:

GROUND FLOOR COMMUNAL: LEVEL 5 COMMUNAL: TOTAL COMMUNAL:

CAR PARKING: VISITOR:

RESIDENT: SERVICE VEHICLE: MEDICAL SPACES: TOTAL REQUIRED: TOTAL PROVIDED: BIKE PARKING: MOTORBIKE PARKING: 1894.4sqm

#### 488sqm 185sqm

2

673sqm (35.5% OF TOTAL SITE AREA) 663sqm (35% OF TOTAL SITE AREA) 380sqm(70sqm INTERNAL)

133sqm 513sqm (27% OF SITE AREA)

8 (INCLUDES 1 WASHBAY) 45 (INCLUDES 4 ACCESSIBLE)

PROPOSED LOWER BASEMENT Scale: 1:100