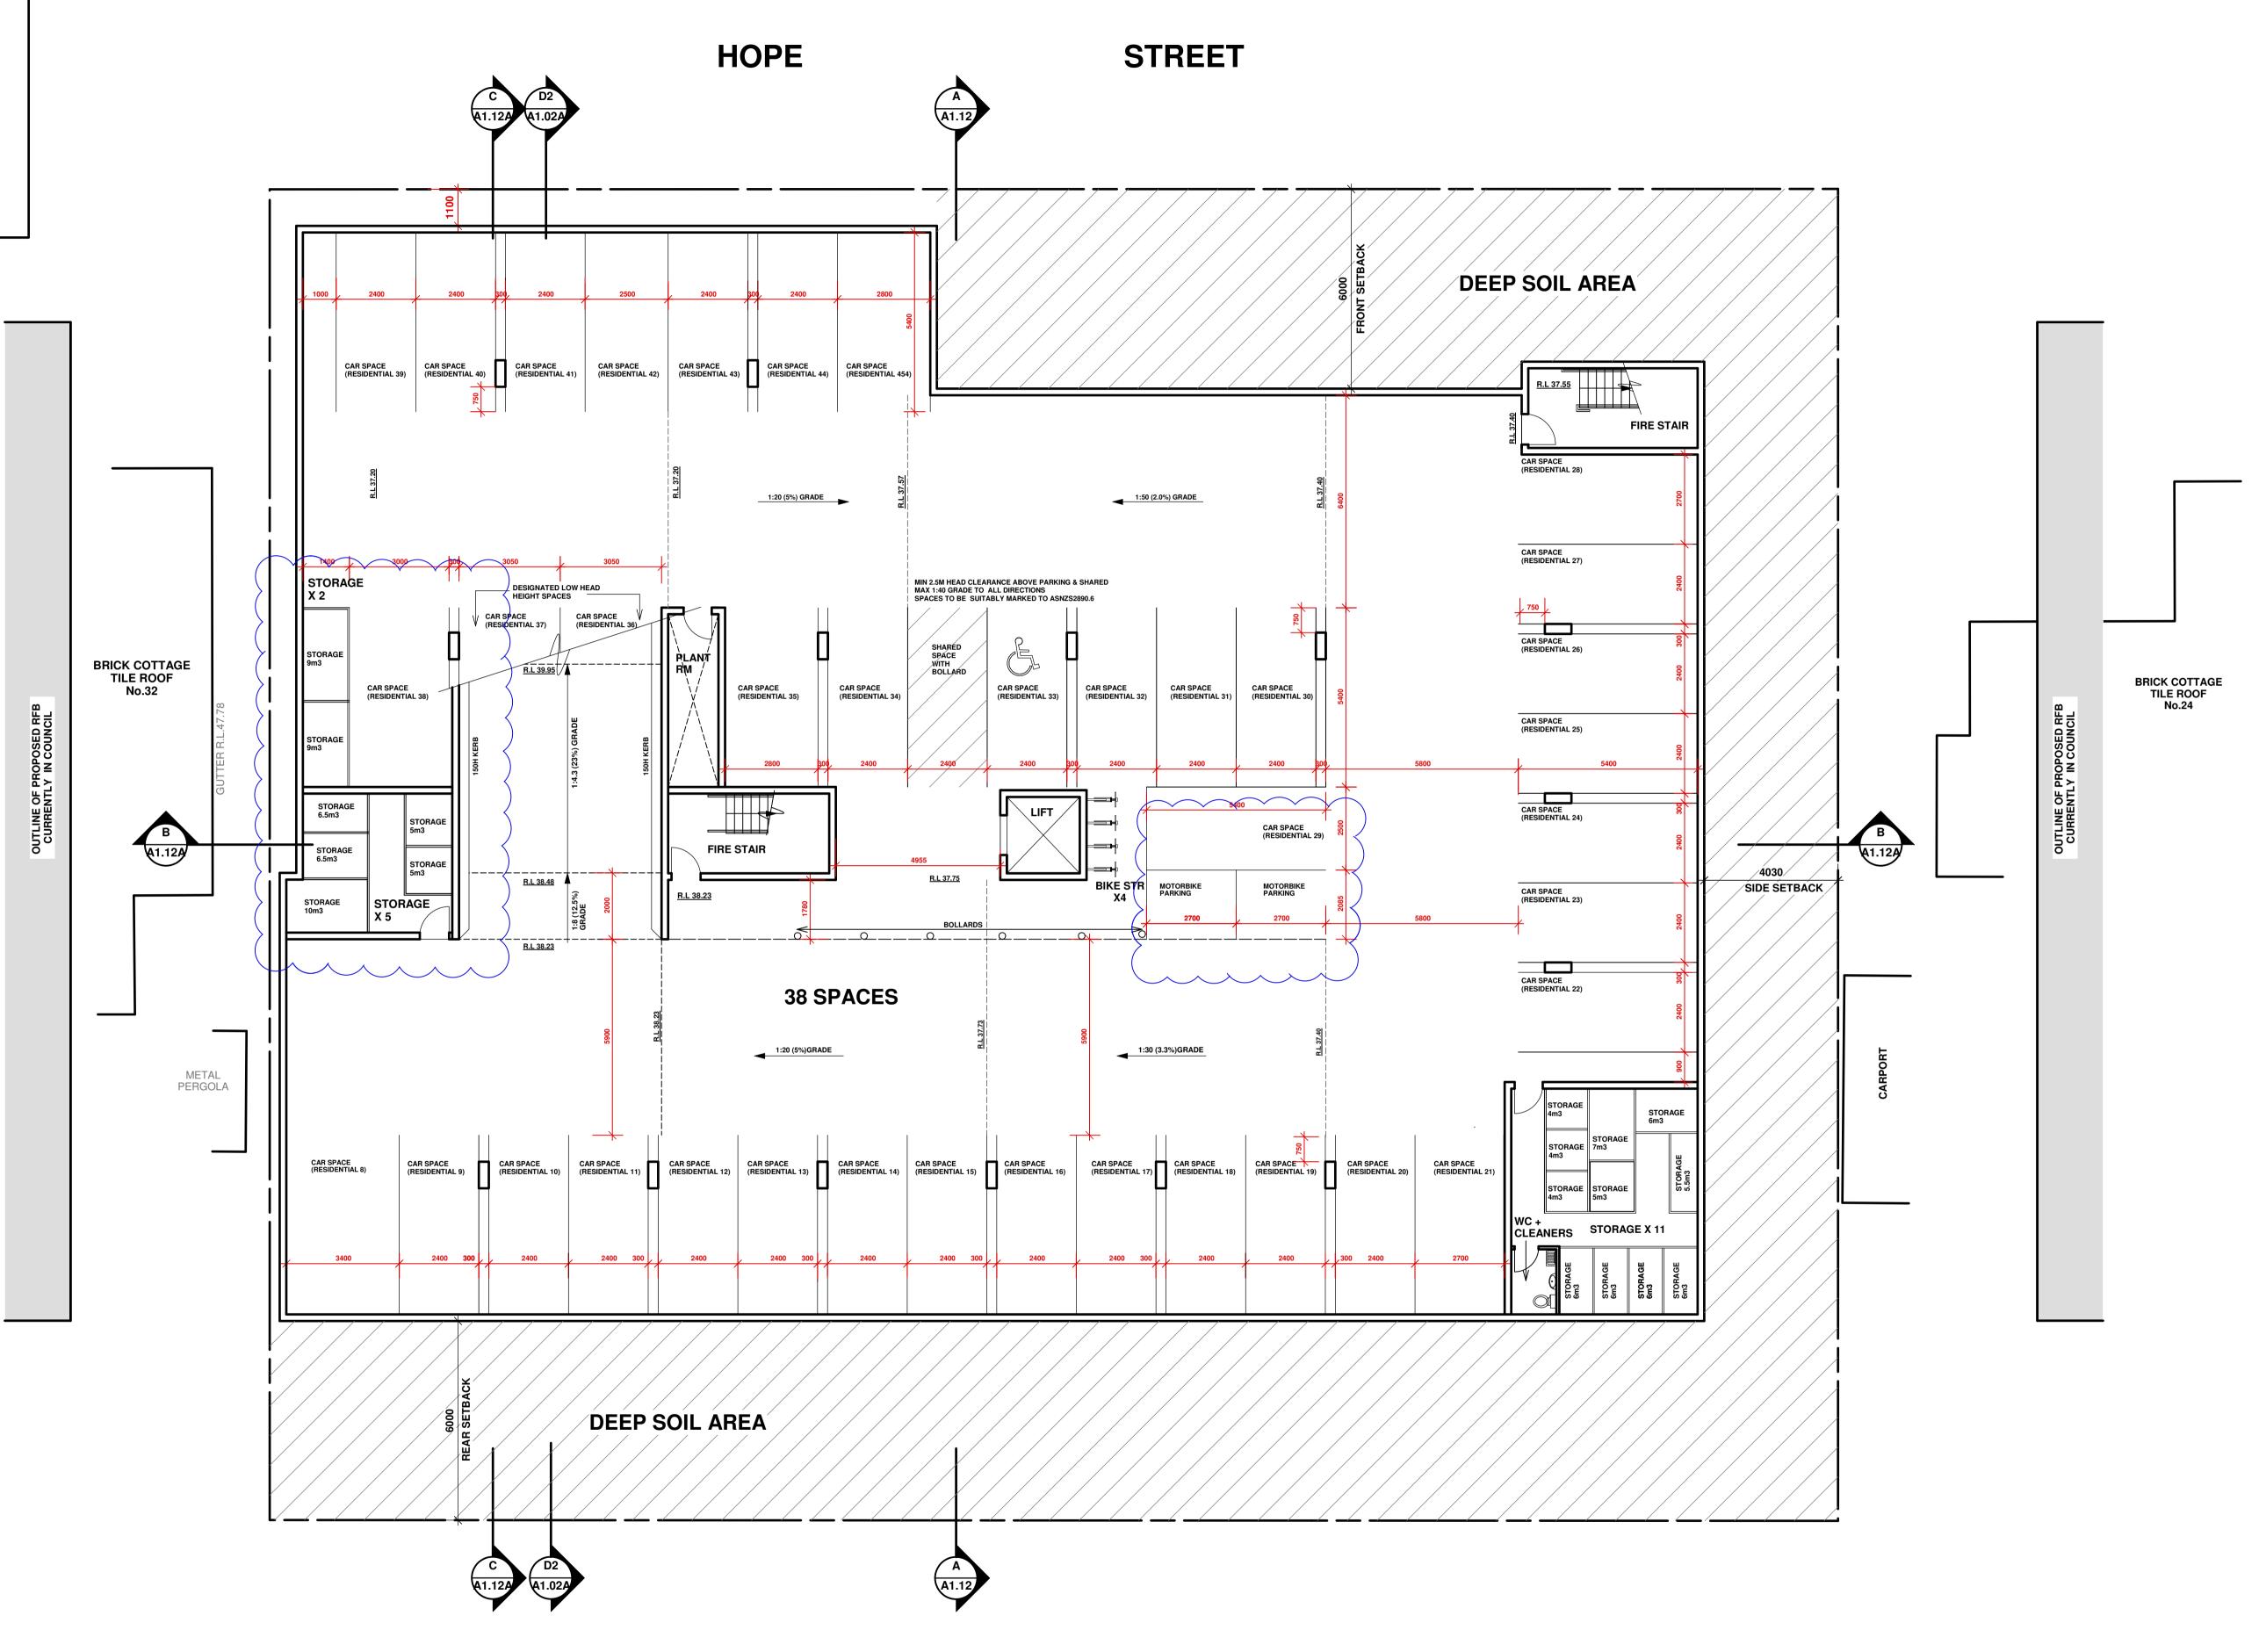

Shop 2 , 15 Bransgrove St Wentworthville 2145, PO Box 795 Kings Langley NSW 2147 Ph: 02 9687 0814 Mob: 0412 109 759 -mail: mark@build-design.com.au

SITE CALCULATIONS

## SITE AREA:

LANDSCAPED/DEEP SOIL AREAS: LANDSCAPED AREA AT REAR: LANDSCAPED AREA AT FRONT:

TOTAL LANDSCAPED AREA: REQUIRED AREA:

GROUND FLOOR COMMUNAL: LEVEL 5 COMMUNAL: TOTAL COMMUNAL:

CAR PARKING: VISITOR:

RESIDENT: SERVICE VEHICLE: MEDICAL SPACES: TOTAL REQUIRED: TOTAL PROVIDED: BIKE PARKING: MOTORBIKE PARKING: 1894.4sqm

#### 488sqm 185sqm

2

673sqm (35.5% OF TOTAL SITE AREA) 663sqm (35% OF TOTAL SITE AREA) 380sqm(70sqm INTERNAL)

133sqm 513sqm (27% OF SITE AREA)

8 (INCLUDES 1 WASHBAY) 45 (INCLUDES 4 ACCESSIBLE)

PROPOSED LOWER BASEMENT Scale: 1:100