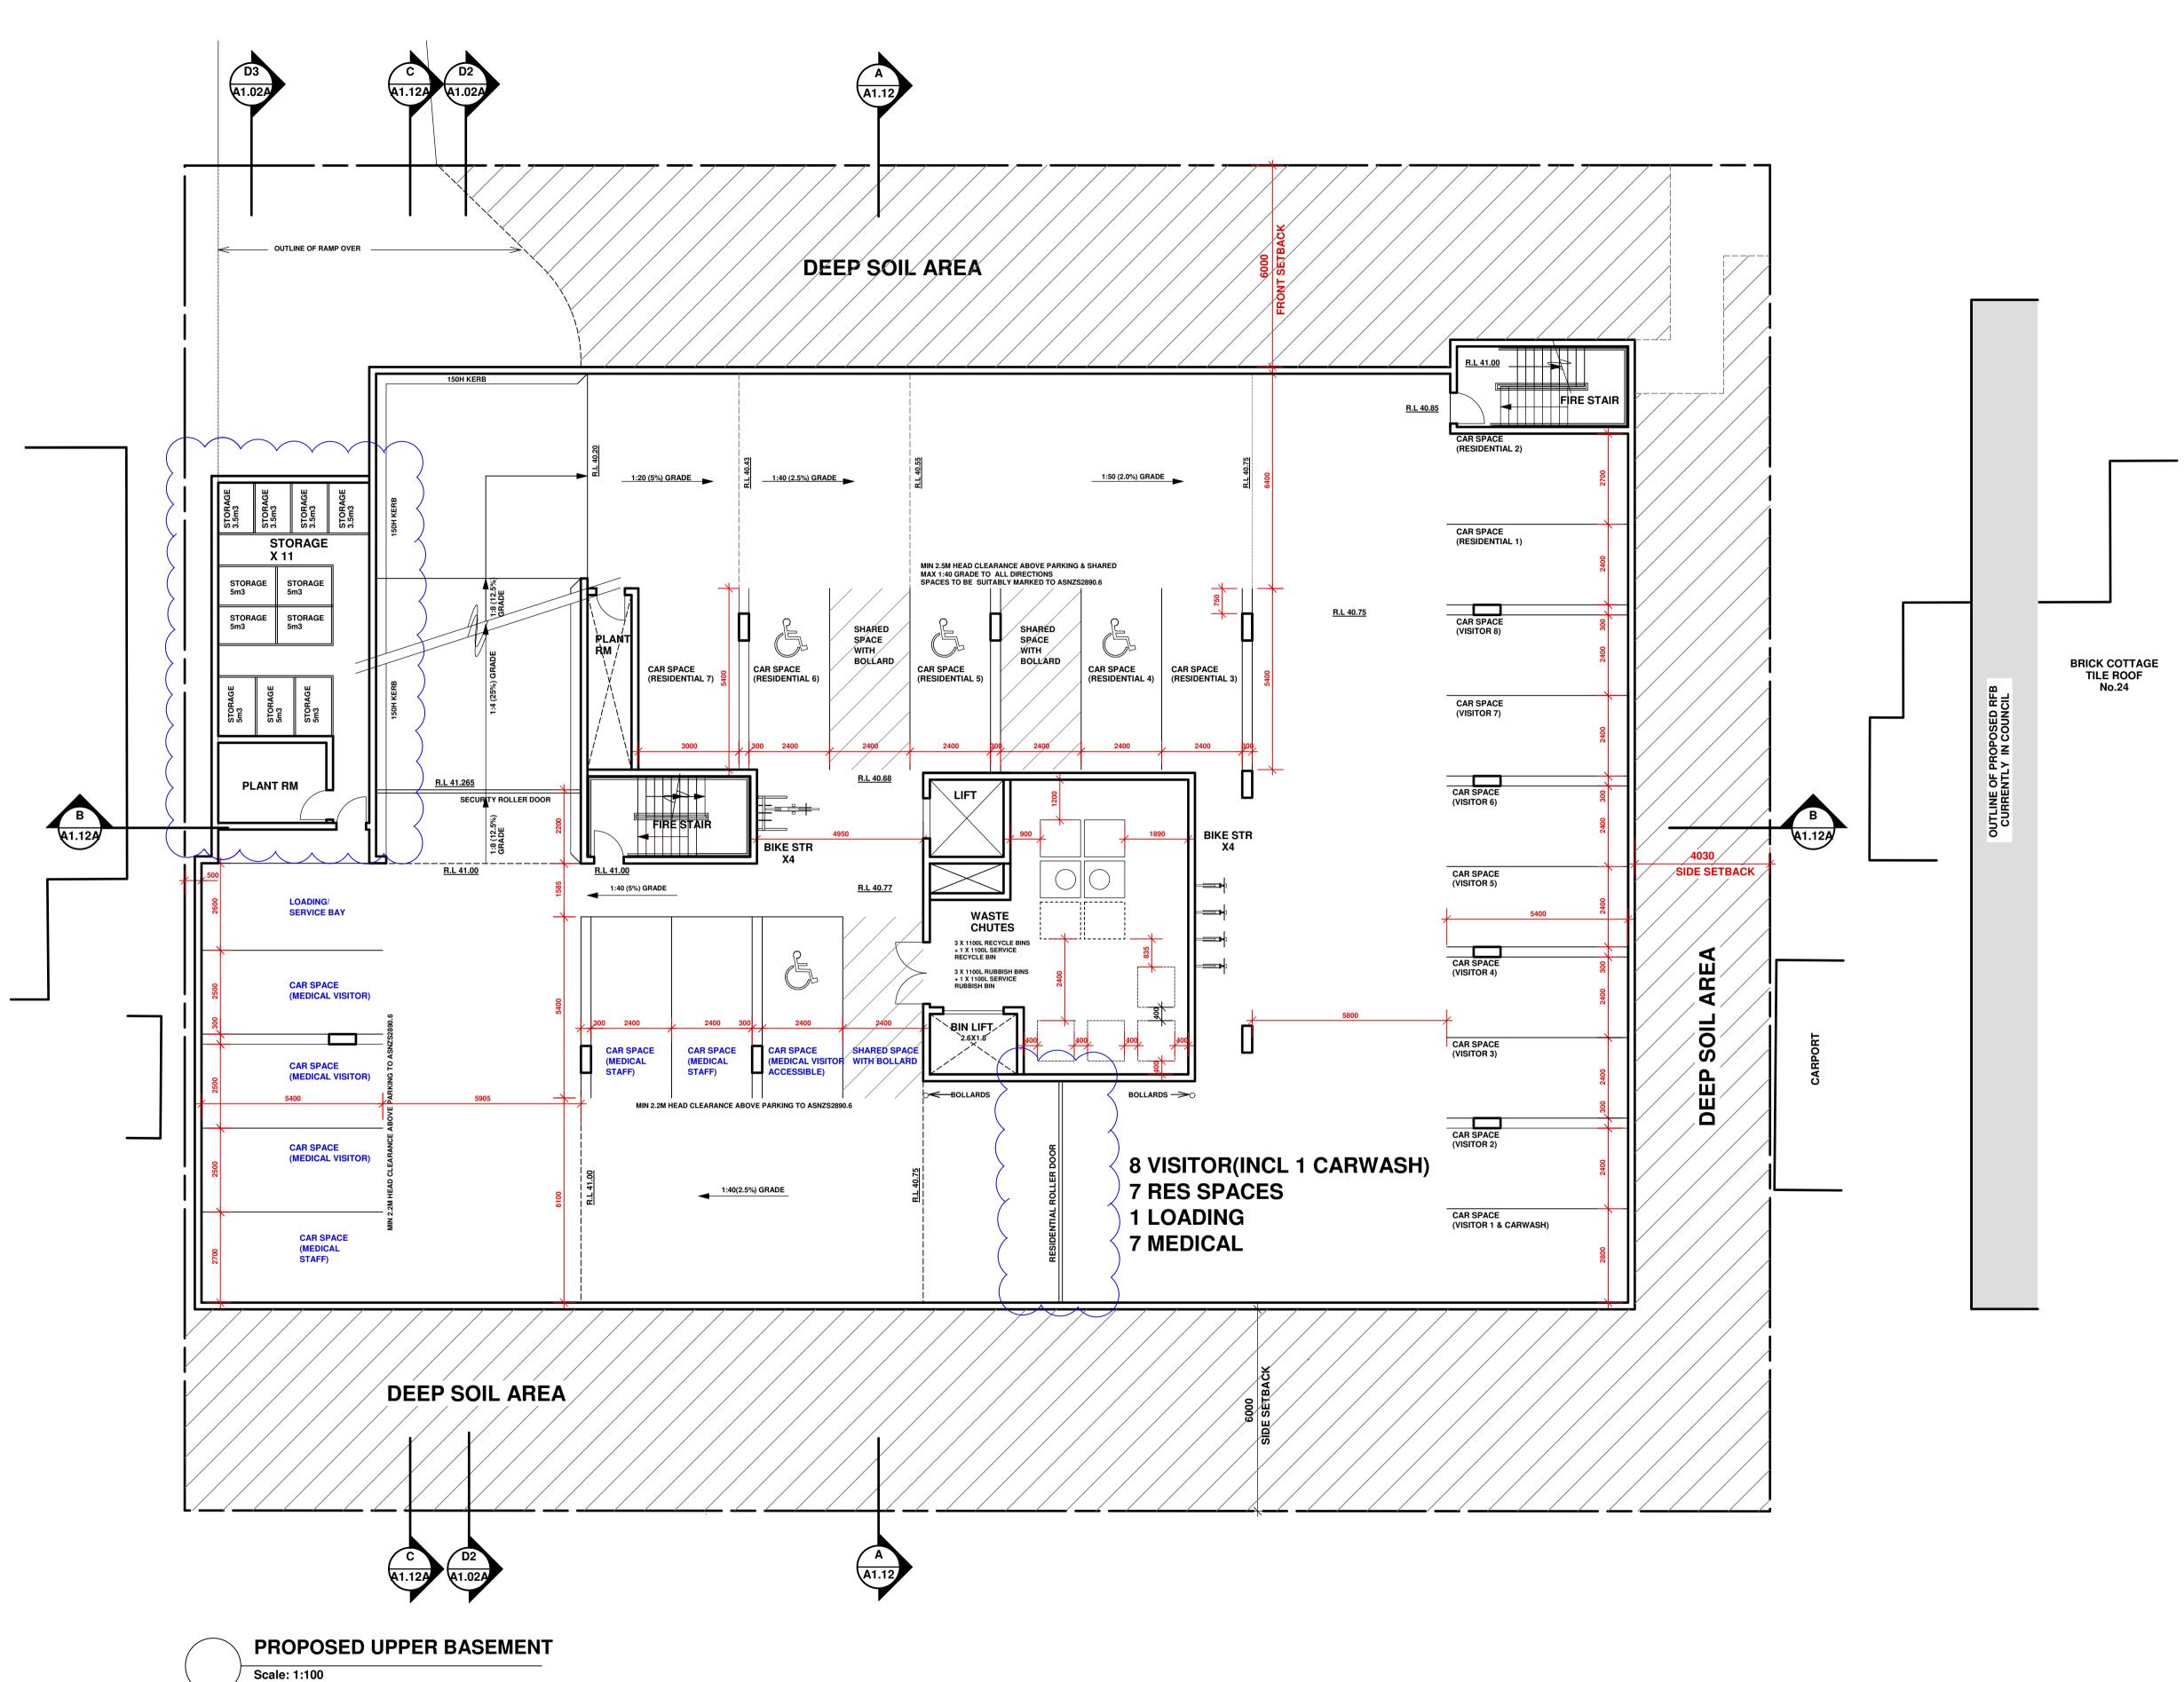

SITE CALCULATIONS

### SITE AREA:

LANDSCAPED/DEEP SOIL AREAS: LANDSCAPED AREA AT REAR: LANDSCAPED AREA AT FRONT:

TOTAL LANDSCAPED AREA: REQUIRED AREA:

GROUND FLOOR COMMUNAL: LEVEL 5 COMMUNAL: TOTAL COMMUNAL:

# CAR PARKING: VISITOR:

RESIDENT: SERVICE VEHICLE: MEDICAL SPACES: TOTAL REQUIRED: TOTAL PROVIDED: BIKE PARKING:

MOTORBIKE PARKING:

1894.4sqm

#### 488sqm 185sqm

2

673sqm (35.5% OF TOTAL SITE AREA) 663sqm (35% OF TOTAL SITE AREA) 380sqm(70sqm INTERNAL)

133sqm 513sqm (27% OF SITE AREA)

8 (INCLUDES 1 WASHBAY) 45 (INCLUDES 4 ACCESSIBLE)

OUTLINE OF PROPOSED RFB CURRENTLY IN COUNCIL