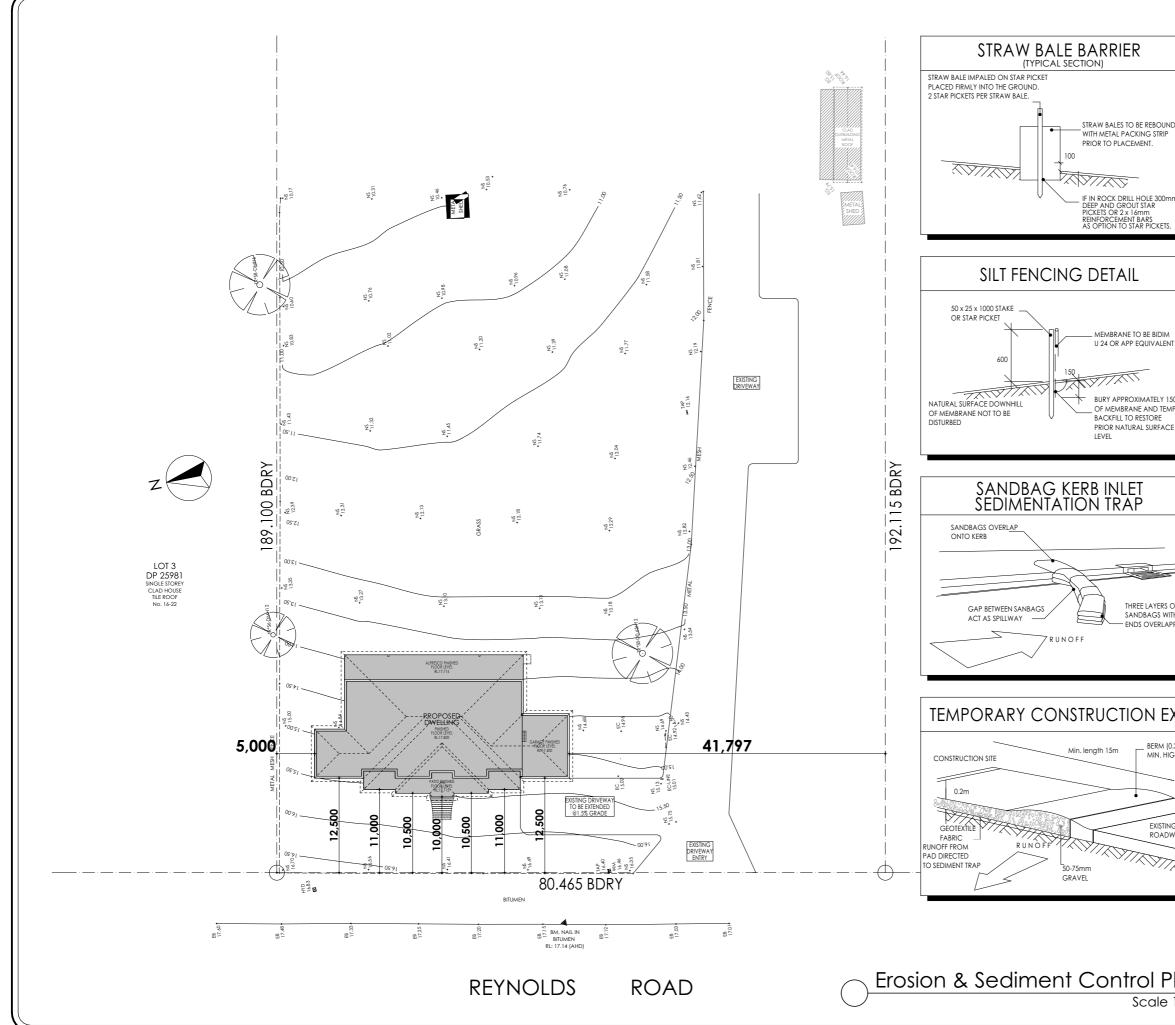

Document Set ID: 9665260 Version: 1, Version Date: 19/07/2021

| B-2       COUNCIL AMENDMENTS       TE       24.05.2         SUBJERT RADARDS AME TO BE READ IN CONJUNCTION WITH BUILDERS       TENDER/CONTRACT DOCUMENTATION       TENDER/CONTRACT DOCUMENTATION ONUST FARE PREPERENCE TO SCALING.2 <tr< th=""><th>ISSUE</th><th>DESCRIPTION</th><th>BY</th><th>DATE</th></tr<>