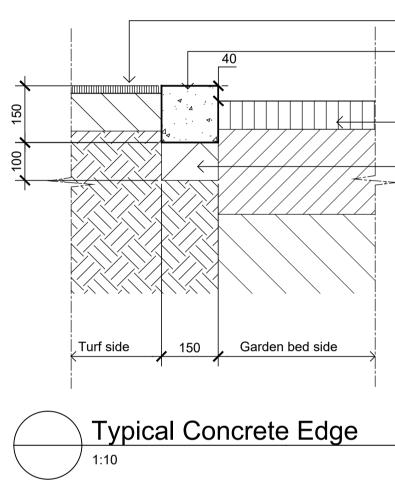

A For Comment Issue Revision Description

iption

JW NM 17.12.2020 Drawn Check Date

LEGEND

Turf as specified

- Nom 150 x 150mm concrete edge as specified

Garden bed refer planting details Base course to

engineers specification