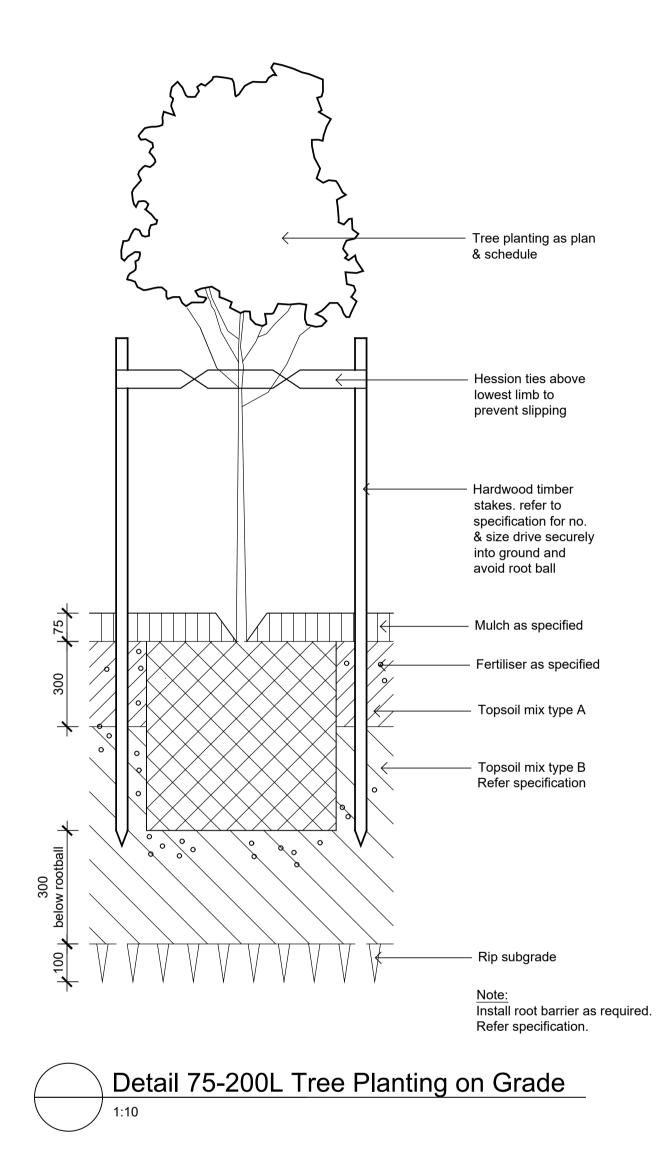

# Detail Shrub Accent & Groundcover Planting on Grade

Detail Turf on Even Grade

© 2016 Site Image (NSW) Pty Ltd ABN 44 801 262 380 as agent for Site Image NSW Partnership. All rights reserved. This drawing is copyright and shall not be reproduced or copied in any form or by any means (graphic, electronic or mechanical including photocopy) without the written permission of Site Image (NSW) Pty Ltd Any license, expressed or implied, to use this document for any purpose what so ever is restricted to the terms of the written agreement between Site Image (NSW) Pty Ltd and the instructing party.