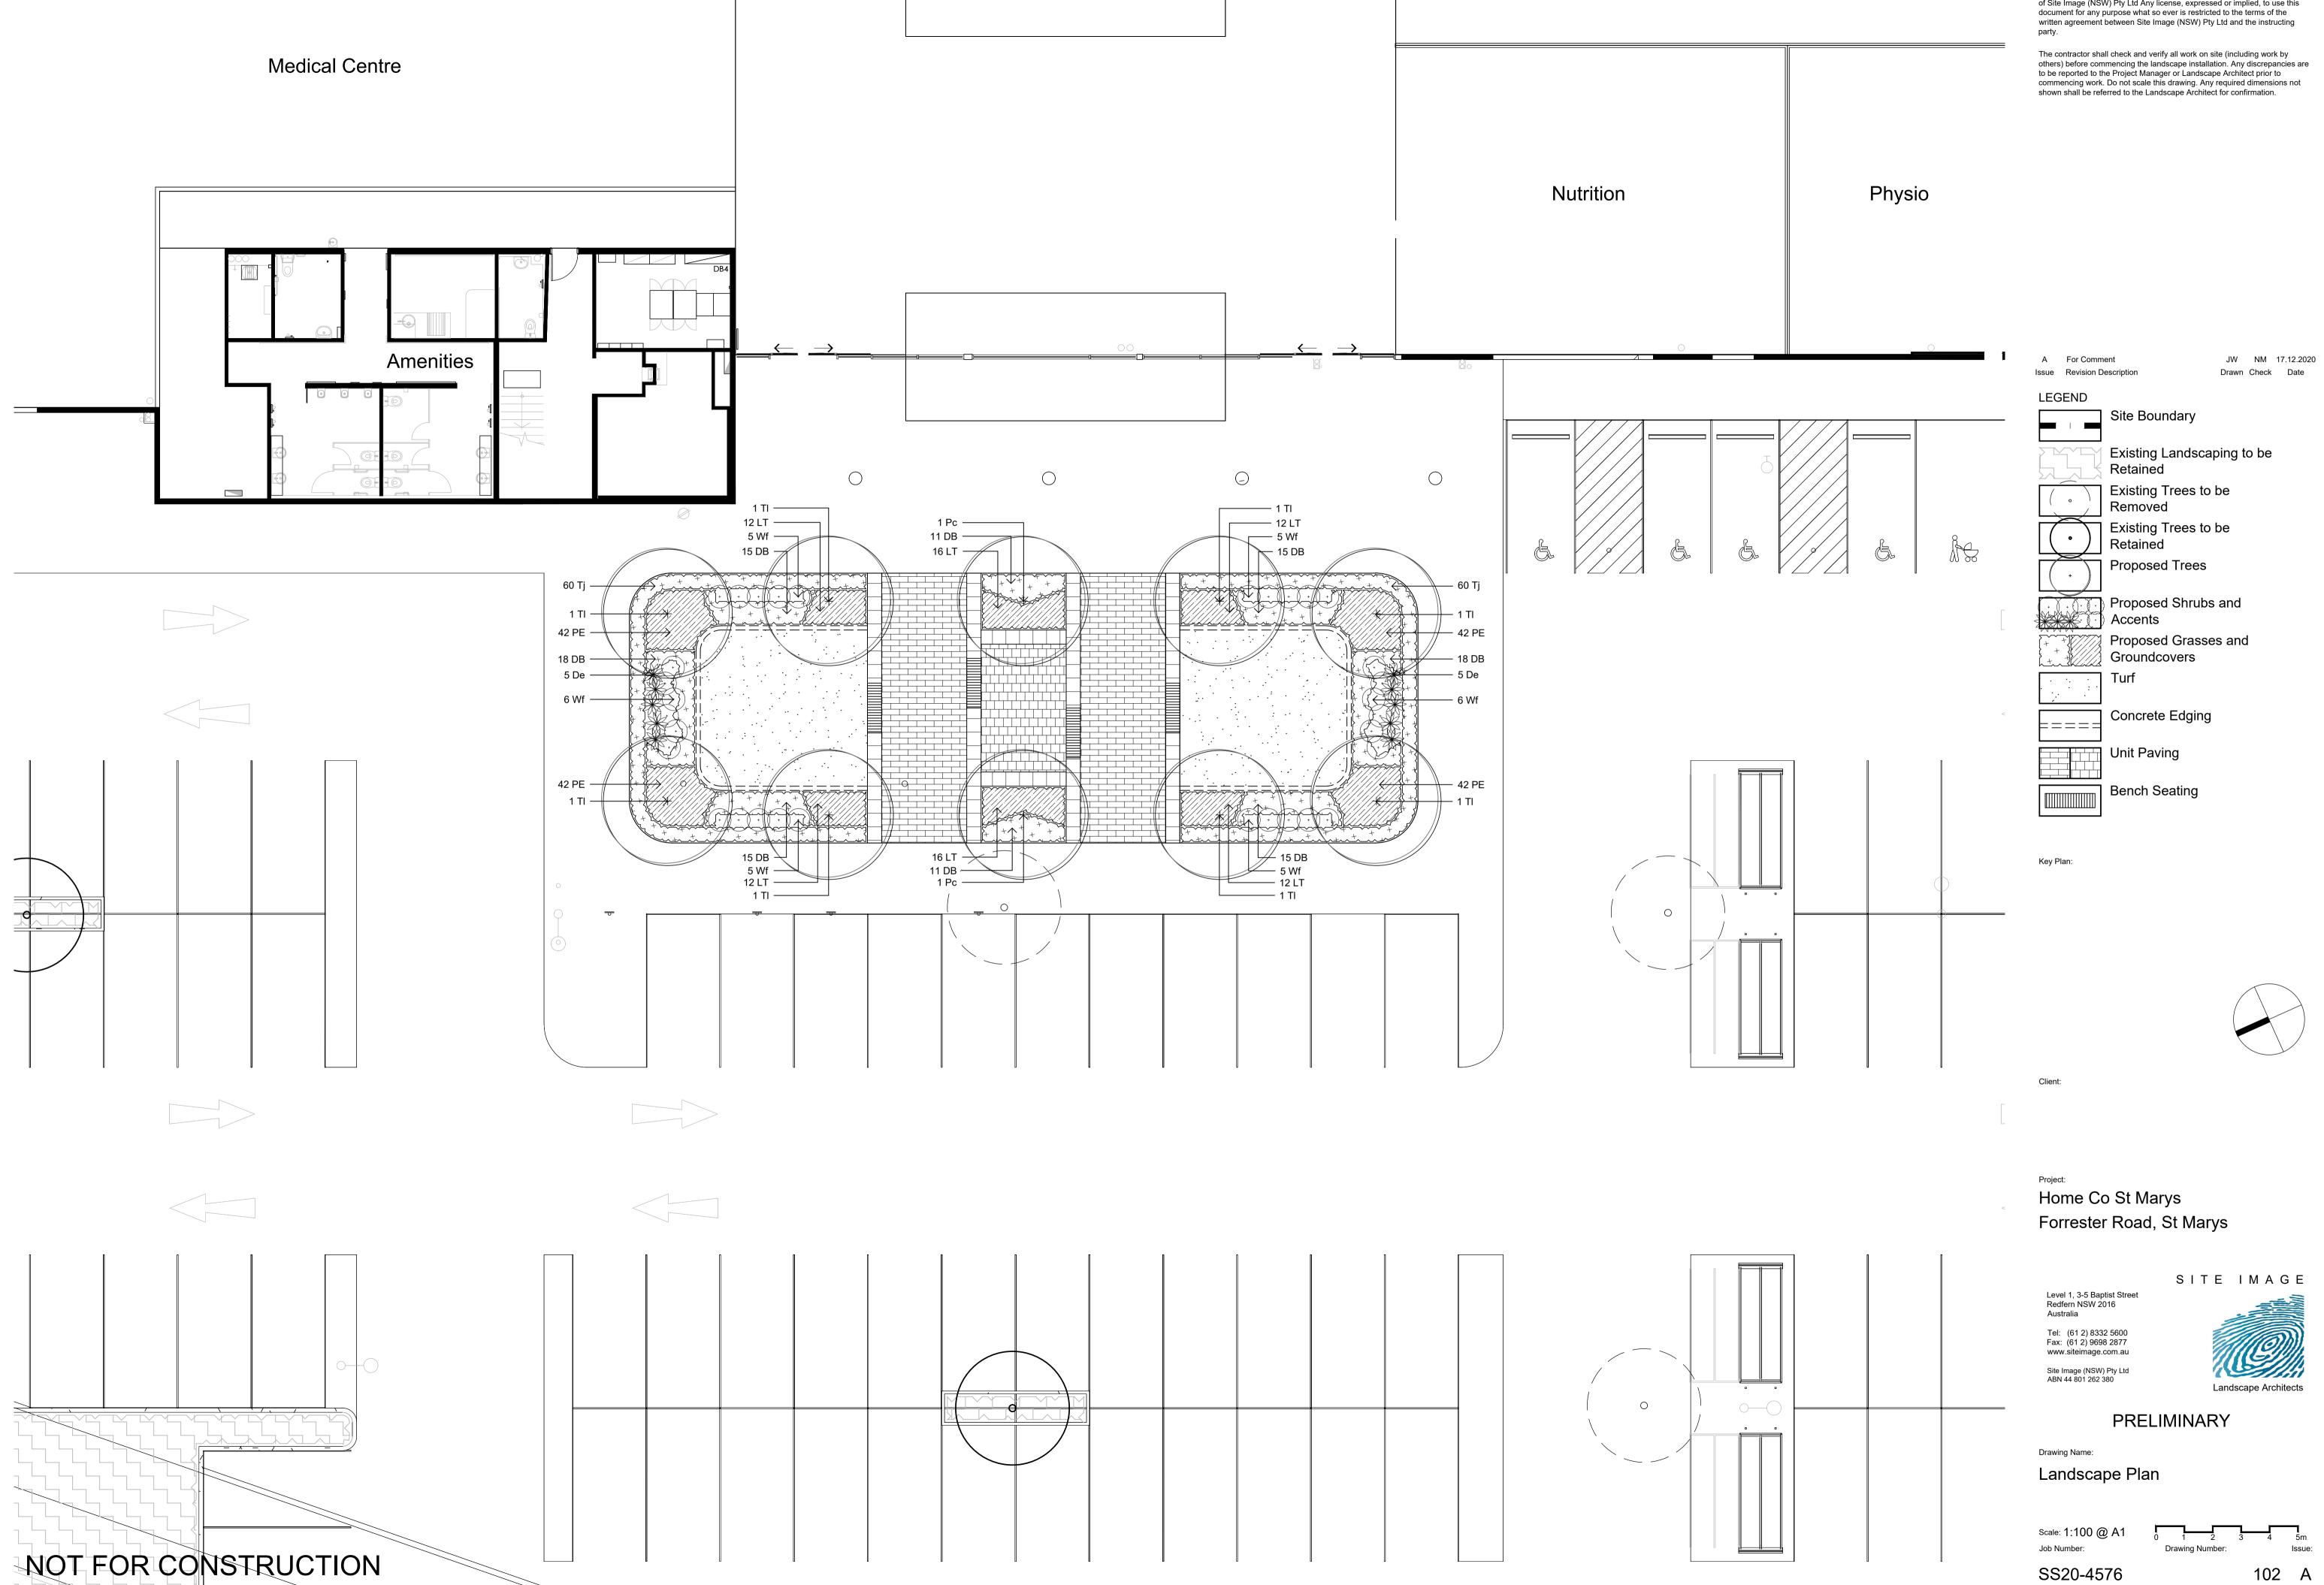

#### Plant Schedule

|          | Botanic Name                | Common Name        | Mature Size | Pot Size | Density  | Qty |
|----------|-----------------------------|--------------------|-------------|----------|----------|-----|
| GROUND F | LOOR                        |                    |             |          |          |     |
| TREES    |                             |                    |             |          |          |     |
| Рс       | Pyrus calleryana            | Callery Pear       | 11 x 7      | 100L     | As Shown | 2   |
| ТІ       | Tristaniopsis laurina       | Water Gum          | 10 x 8      | 100L     | As Shown | 10  |
| SHRUBS & | ACCENTS                     |                    |             |          |          |     |
| De       | Doryanthes excelsa          | Gymea Lily         | 2 x 2       | 300mm    | As Shown | 18  |
| Wf       | Westringia fruticosa        | Coastal Rosemary   | 2 x 2       | 300mm    | As Shown | 43  |
| GRASSES  | & GROUND COVERS             |                    |             |          |          |     |
| DB       | Dianella 'Breeze'           | Blue Flax Lily     | 0.6 x 0.6   | 150mm    | 5/m2     | 159 |
| LT       | Lomandra 'Tanika'           | Dwarf Lomandra     | 0.65 x 0.65 | 150mm    | 5/m2     | 164 |
| PE       | Poa labillardieri 'Eskdale' | Blue Tussock Grass | 0.9 x 0.6   | 150mm    | 5/m2     | 168 |
| Тј       | Trachelospermum jasminoides | Star Jasmine       | 0.3 x 1.5   | 150mm    | 5/m2     | 172 |

Site Boundary

Existing Landscaping to be Retained Existing Trees to be

JW NM 17.12.2020

Drawn Check Date

Removed Existing Trees to be Retained

Proposed Trees

Proposed Shrubs and Accents Proposed Grasses and Groundcovers Turf

Concrete Edging

Unit Paving

Bench Seating

Key Plan:

Client:

#### Project: Home Co St Marys Forrester Road, St Marys

Level 1, 3-5 Baptist Street Redfern NSW 2016 Australia

Tel: (61 2) 8332 5600 Fax: (61 2) 9698 2877 www.siteimage.com.au Site Image (NSW) Pty Ltd ABN 44 801 262 380

### PRELIMINARY

Drawing Name:

Landscape Plan

Scale: 1:100 @ A1 Job Number:

SS20-4576

Document Set ID: 9426376 Version: 1, Version Date: 23/12/2020

 $\textcircled{\sc 0}$  2016 Site Image (NSW) Pty Ltd ABN 44 801 262 380 as agent for Site Image NSW Partnership. All rights reserved. This drawing is copyright and shall not be reproduced or copied in any form or by any means (graphic, electronic or mechanical including photocopy) without the written permission of Site Image (NSW) Pty Ltd Any license, expressed or implied, to use this