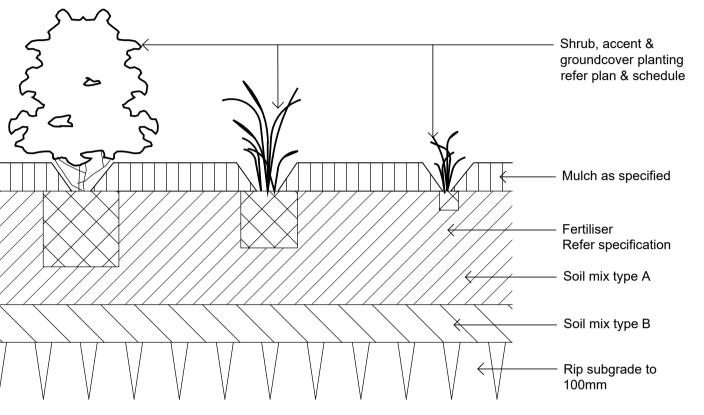

# Detail Shrub Accent & Groundcover Planting on Grade

Detail Turf on Even Grade

© 2016 Site Image (NSW) Pty Ltd ABN 44 801 262 380 as agent for Site Image NSW Partnership. All rights reserved. This drawing is copyright and shall not be reproduced or copied in any form or by any means (graphic, electronic or mechanical including photocopy) without the written permission of Site Image (NSW) Pty Ltd Any license, expressed or implied, to use this document for any purpose what so ever is restricted to the terms of the written agreement between Site Image (NSW) Pty Ltd and the instructing party.