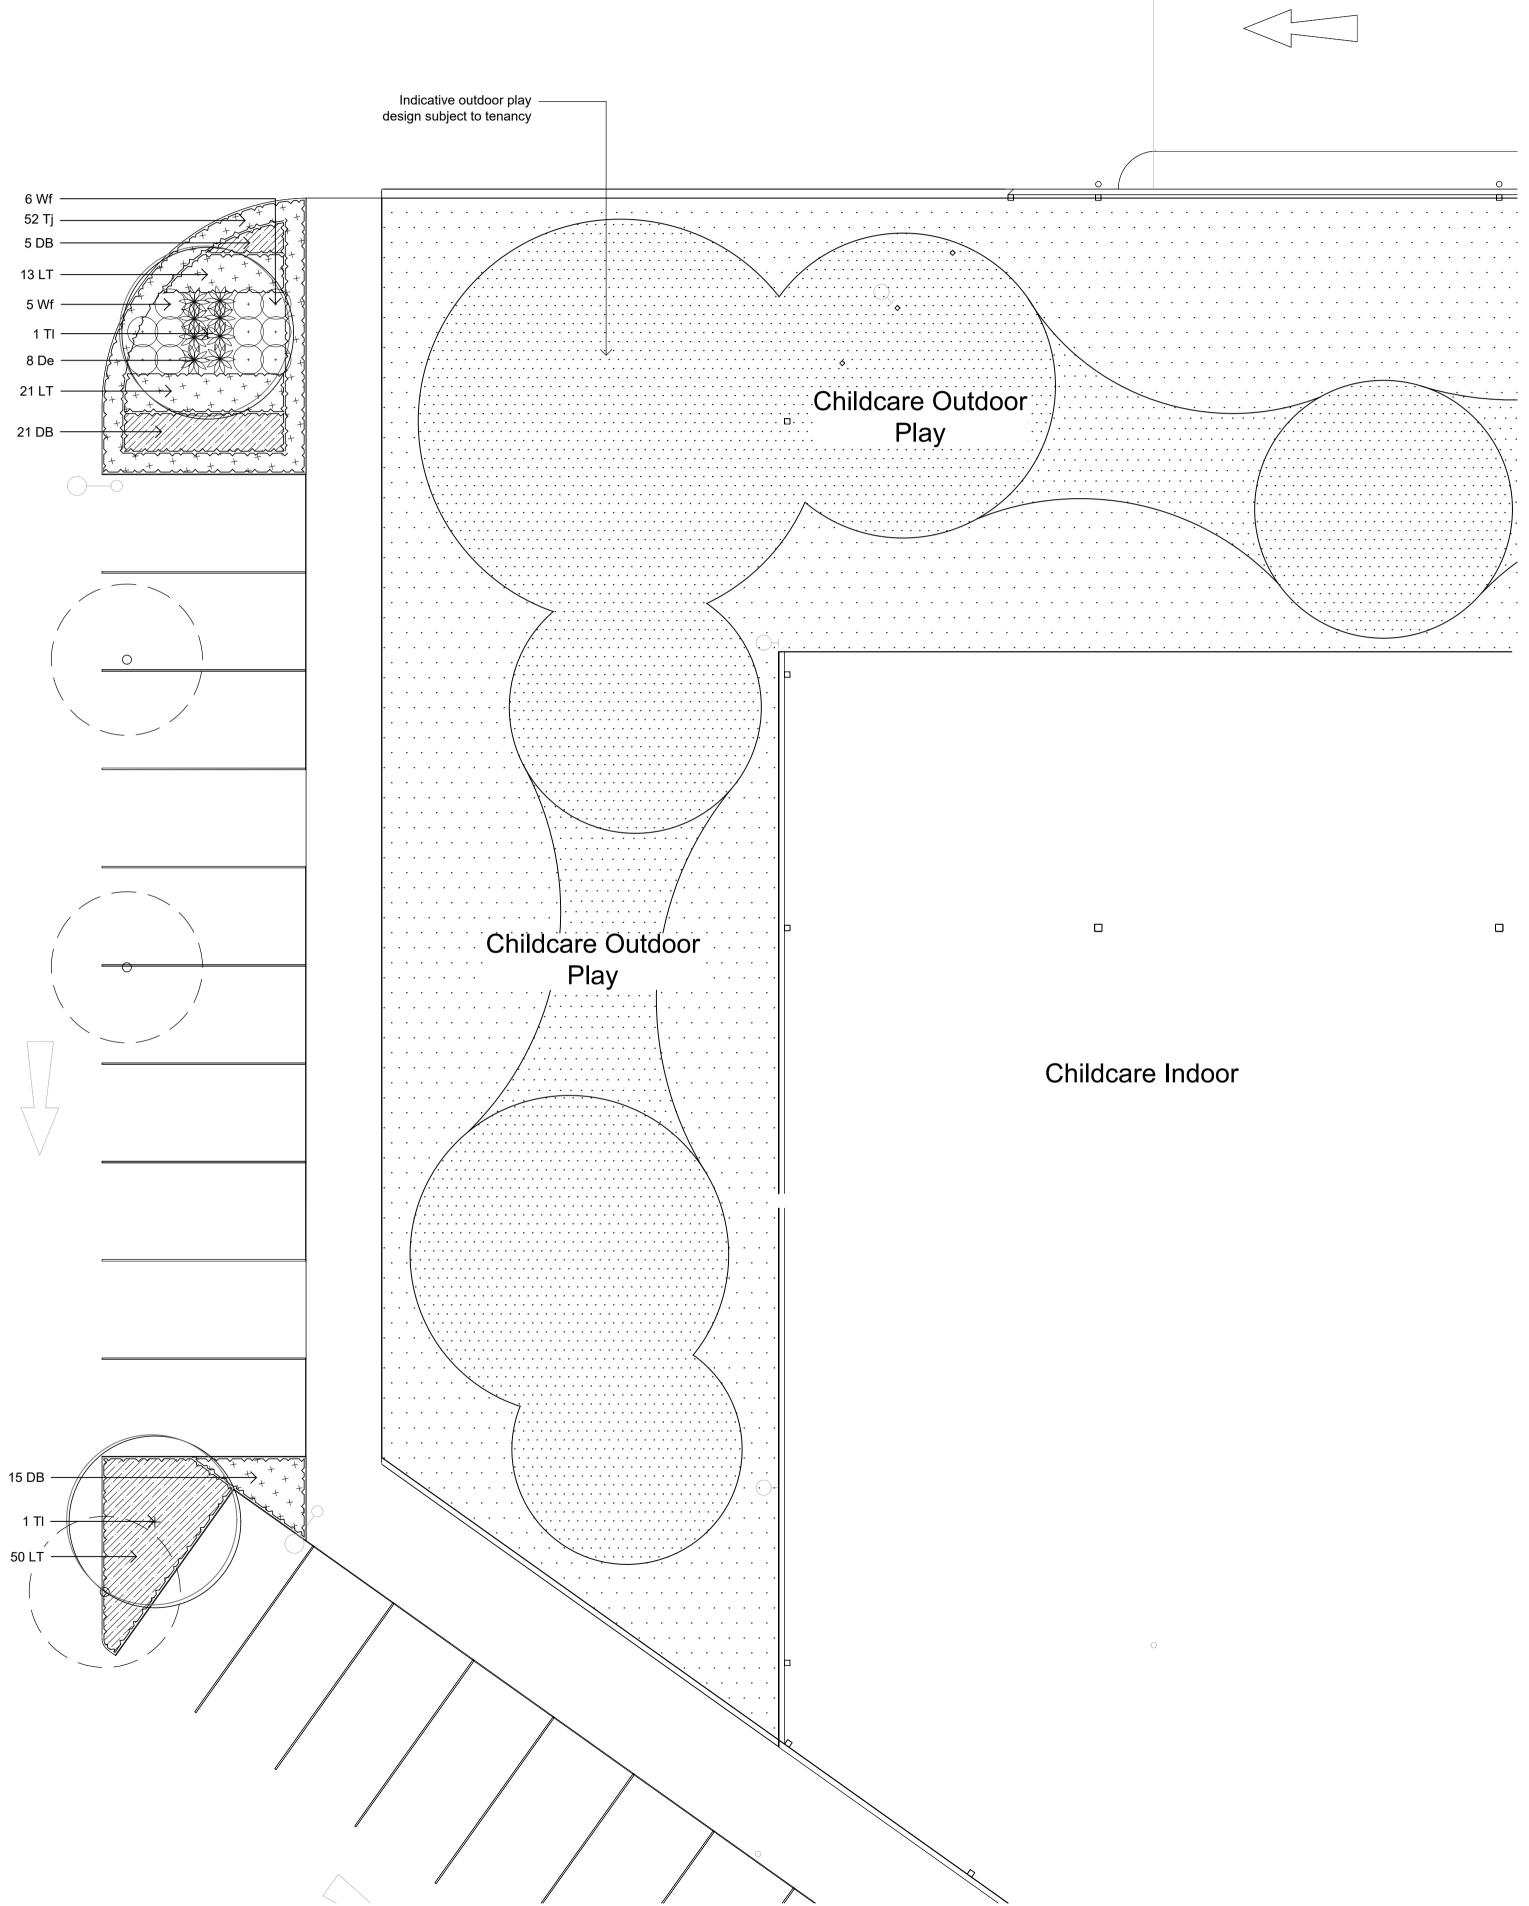

#### Plant Schedule

|          | Botanic Name                | Common Name        | Mature Size | Pot Size | Density  | Qty |
|----------|-----------------------------|--------------------|-------------|----------|----------|-----|
| GROUND F | LOOR                        |                    |             |          |          |     |
| TREES    |                             |                    |             |          |          |     |
| Рс       | Pyrus calleryana            | Callery Pear       | 11 x 7      | 100L     | As Shown | 2   |
| ТІ       | Tristaniopsis laurina       | Water Gum          | 10 x 8      | 100L     | As Shown | 10  |
| SHRUBS & | ACCENTS                     |                    |             |          |          |     |
| De       | Doryanthes excelsa          | Gymea Lily         | 2 x 2       | 300mm    | As Shown | 18  |
| Wf       | Westringia fruticosa        | Coastal Rosemary   | 2 x 2       | 300mm    | As Shown | 43  |
| GRASSES  | & GROUND COVERS             |                    |             |          |          |     |
| DB       | Dianella 'Breeze'           | Blue Flax Lily     | 0.6 x 0.6   | 150mm    | 5/m2     | 159 |
| LT       | Lomandra 'Tanika'           | Dwarf Lomandra     | 0.65 x 0.65 | 150mm    | 5/m2     | 164 |
| PE       | Poa labillardieri 'Eskdale' | Blue Tussock Grass | 0.9 x 0.6   | 150mm    | 5/m2     | 168 |
| Тј       | Trachelospermum jasminoides | Star Jasmine       | 0.3 x 1.5   | 150mm    | 5/m2     | 172 |

Site Boundary

Existing Landscaping to be Retained Existing Trees to be

JW NM 17.12.2020

Drawn Check Date

Removed Existing Trees to be Retained

Proposed Trees

Proposed Shrubs and Accents Proposed Grasses and Groundcovers Turf