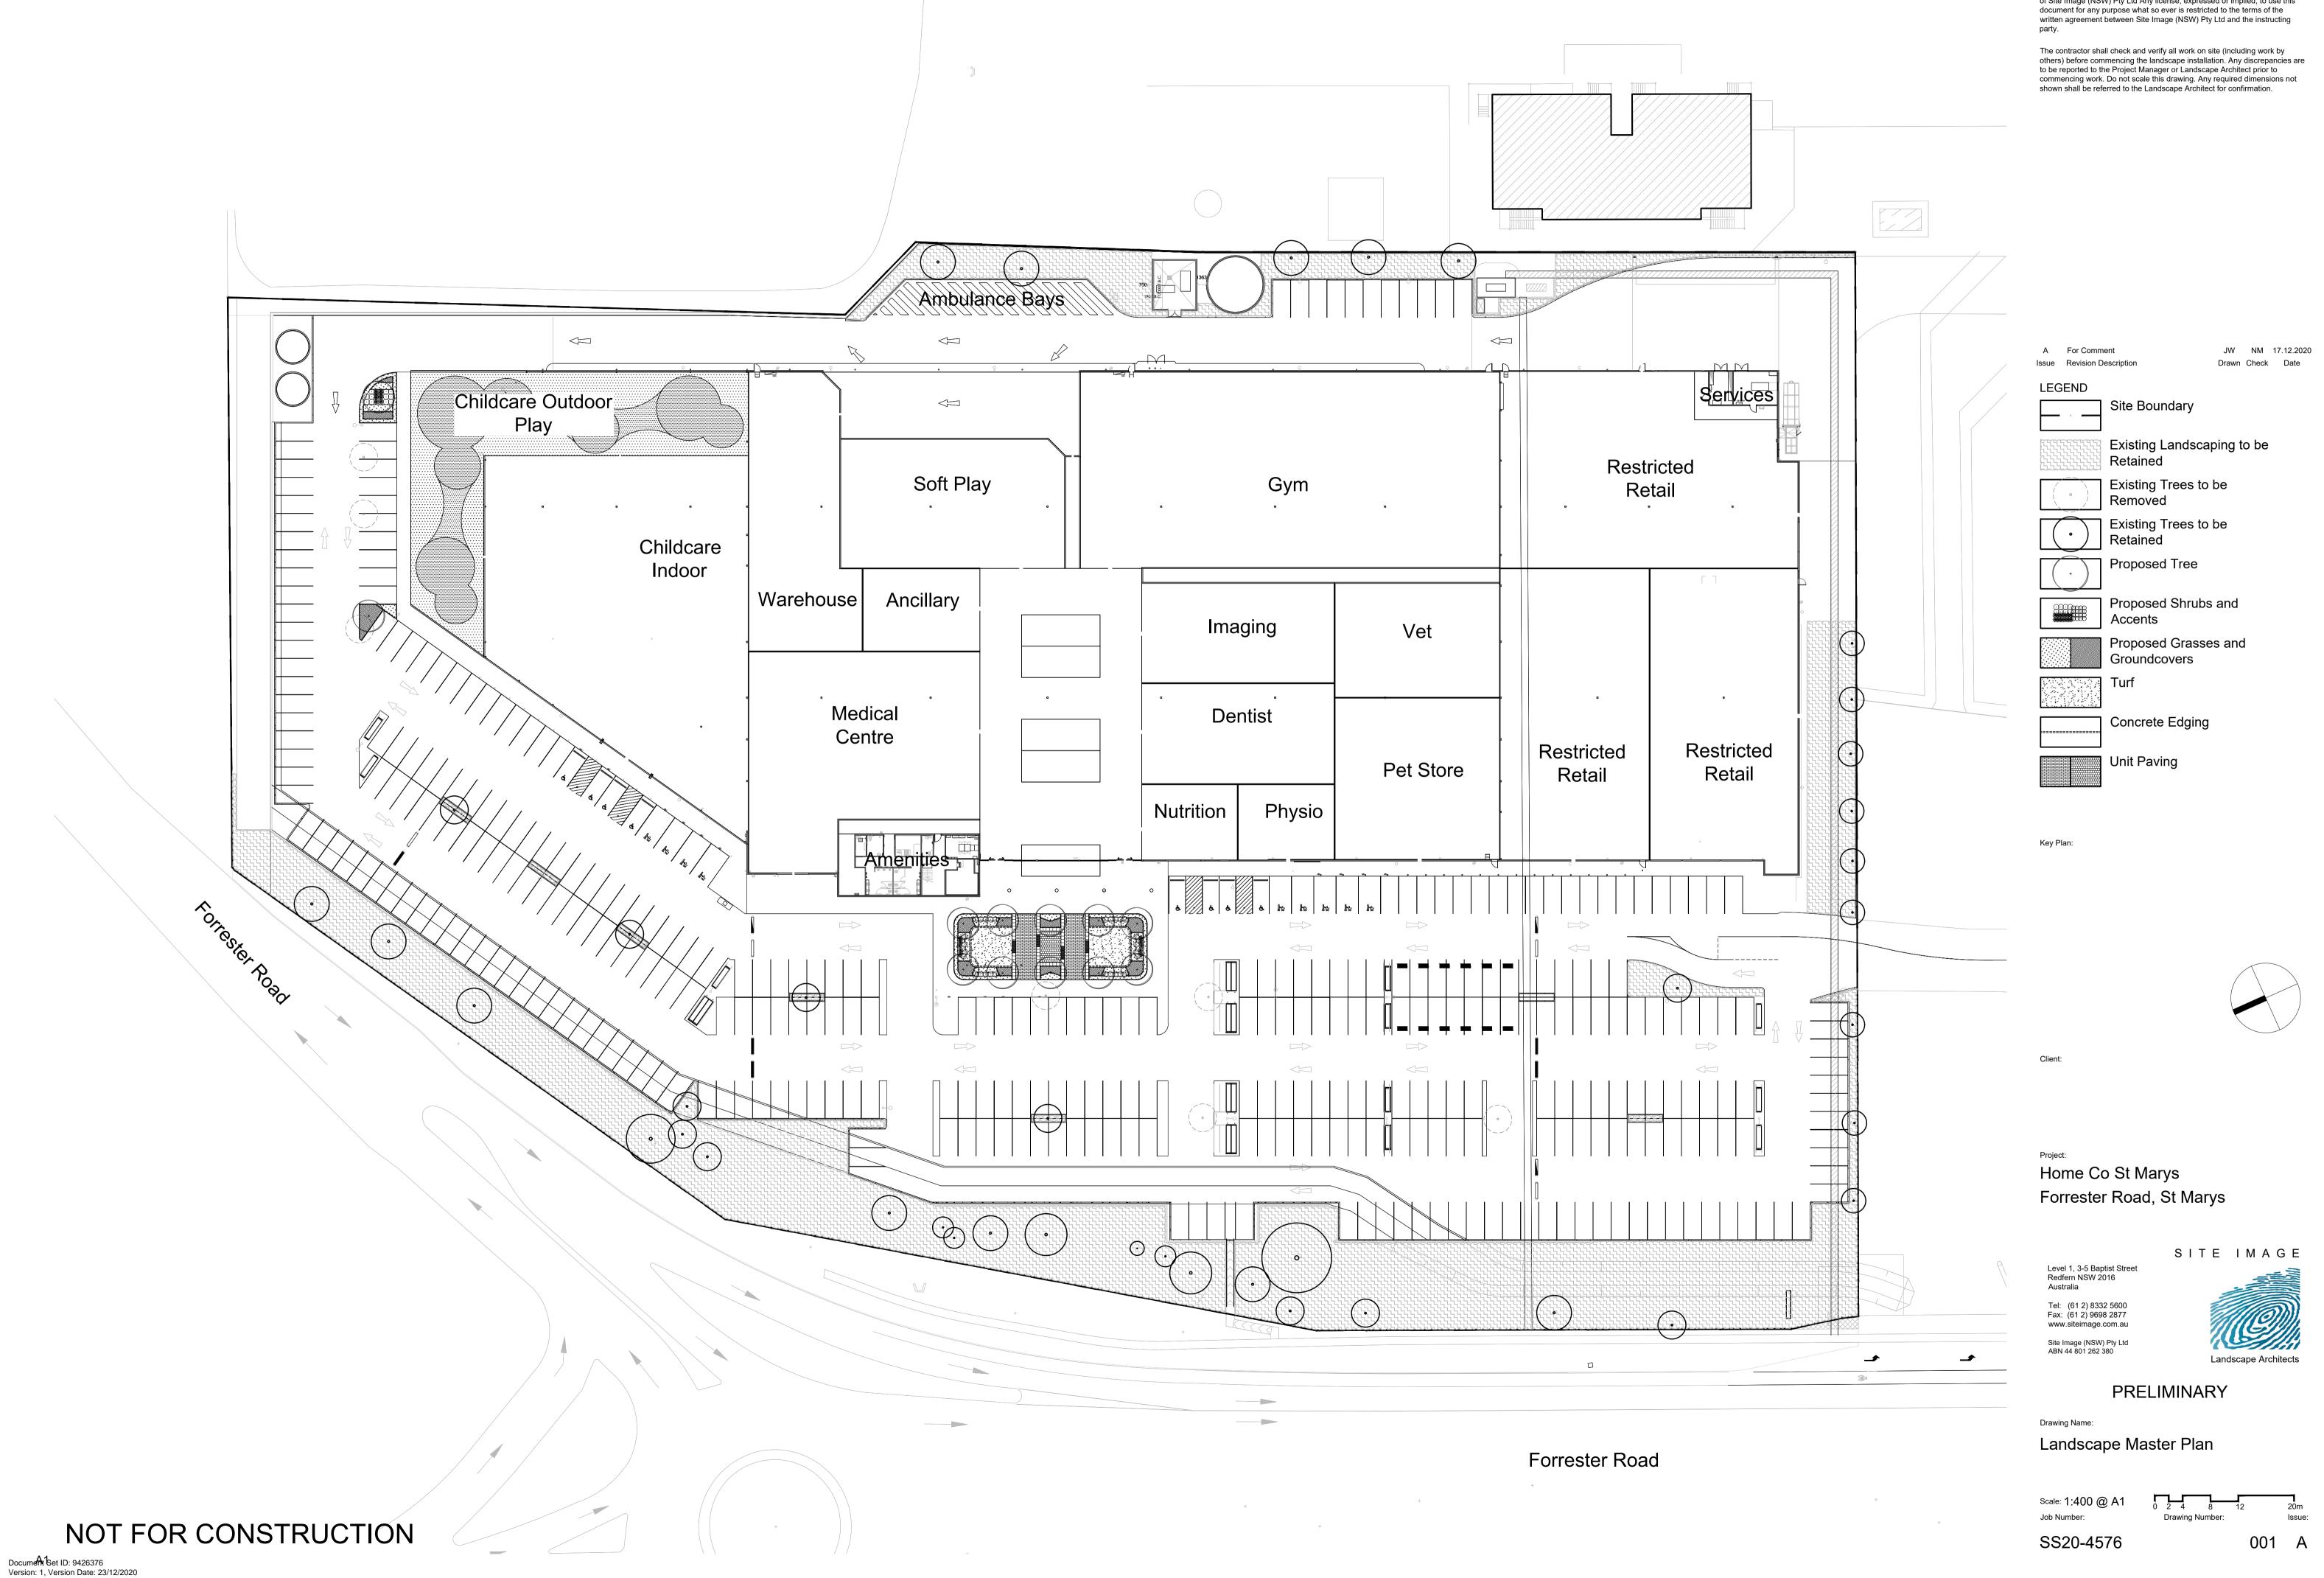

## Drawing Schedule

| Drawing Number | Drawing Title         | Scale    |
|----------------|-----------------------|----------|
| 000            | Landscape Coversheet  | N/A      |
| 001            | Landscape Master Plan | 1:400    |
| 101            | Landscape Plan        | 1:100    |
| 102            | Landscape Plan        | 1:100    |
| 501            | Landscape Details     | As Shown |

#### Plant Schedule

|          | Botanic Name                | Common Name        | Mature Size | Pot Size | Density  | Qty |
|----------|-----------------------------|--------------------|-------------|----------|----------|-----|
| GROUND F | LOOR                        |                    |             |          |          |     |
| TREES    |                             |                    |             |          |          |     |
| Рс       | Pyrus calleryana            | Callery Pear       | 11 x 7      | 100L     | As Shown | 2   |
| ТІ       | Tristaniopsis laurina       | Water Gum          | 10 x 8      | 100L     | As Shown | 10  |
| SHRUBS & | ACCENTS                     |                    |             |          |          |     |
| De       | Doryanthes excelsa          | Gymea Lily         | 2 x 2       | 300mm    | As Shown | 18  |
| Wf       | Westringia fruticosa        | Coastal Rosemary   | 2 x 2       | 300mm    | As Shown | 43  |
| GRASSES  | & GROUND COVERS             |                    |             |          |          |     |
| DB       | Dianella 'Breeze'           | Blue Flax Lily     | 0.6 x 0.6   | 150mm    | 5/m2     | 159 |
| LT       | Lomandra 'Tanika'           | Dwarf Lomandra     | 0.65 x 0.65 | 150mm    | 5/m2     | 164 |
| PE       | Poa labillardieri 'Eskdale' | Blue Tussock Grass | 0.9 x 0.6   | 150mm    | 5/m2     | 168 |
| Тј       | Trachelospermum jasminoides | Star Jasmine       | 0.3 x 1.5   | 150mm    | 5/m2     | 172 |

Site Boundary

Existing Landscaping to be Retained Existing Trees to be

JW NM 17.12.2020

Drawn Check Date

Removed Existing Trees to be Retained

Proposed Trees

Proposed Shrubs and Accents Proposed Grasses and Groundcovers Turf

Concrete Edging

Unit Paving

Bench Seating

Key Plan:

Client: