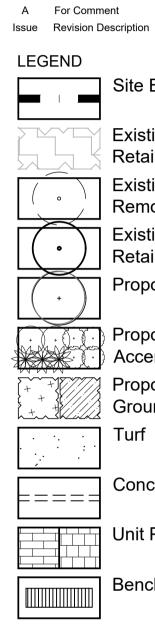

Site Boundary

Existing Landscaping to be Retained Existing Trees to be

JW NM 17.12.2020

Drawn Check Date

Removed Existing Trees to be Retained

Proposed Trees

Proposed Shrubs and Accents Proposed Grasses and Groundcovers Turf

Concrete Edging

Unit Paving

Bench Seating

Key Plan:

Client: