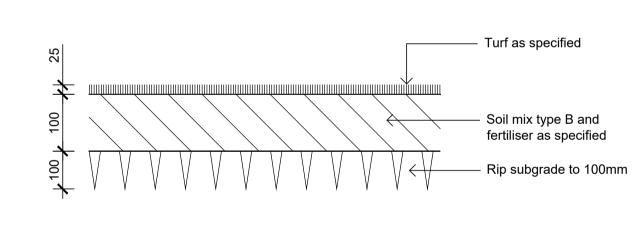

# Detail Shrub Accent & Groundcover Planting on Grade

Detail Turf on Even Grade

© 2016 Site Image (NSW) Pty Ltd ABN 44 801 262 380 as agent for Site Image NSW Partnership. All rights reserved. This drawing is copyright and shall not be reproduced or copied in any form or by any means (graphic, electronic or mechanical including photocopy) without the written permission of Site Image (NSW) Pty Ltd Any license, expressed or implied, to use this document for any purpose what so ever is restricted to the terms of the written agreement between Site Image (NSW) Pty Ltd and the instructing party.