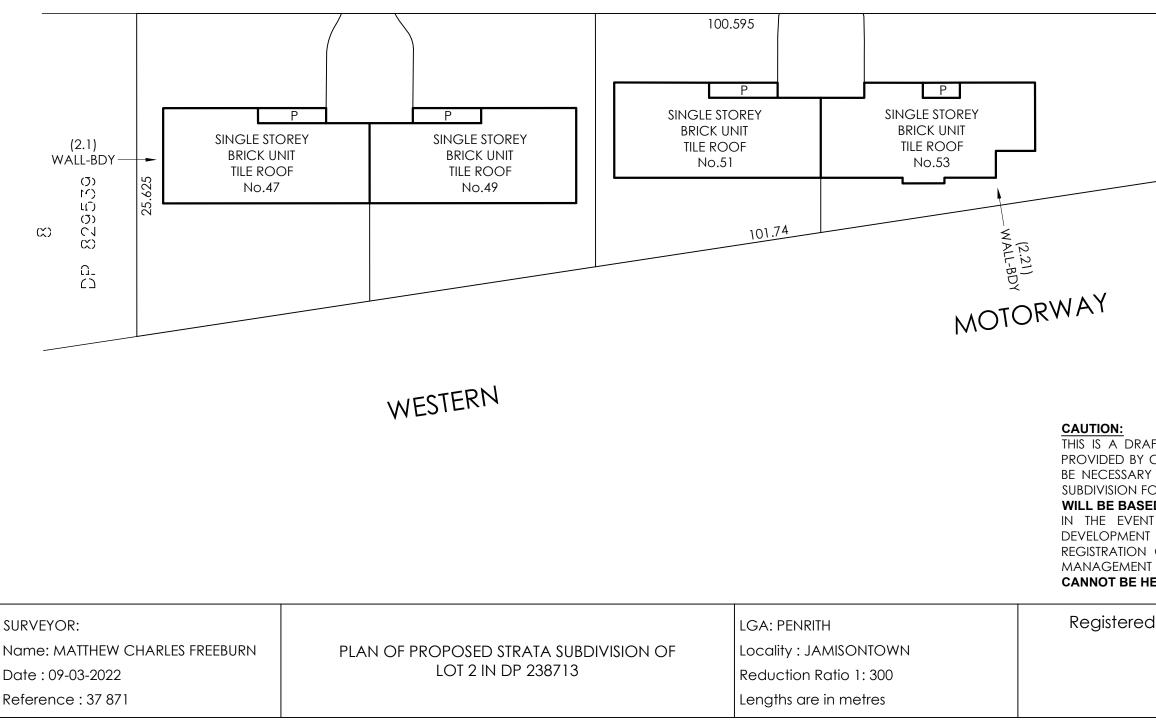

THIS IS A DRAFT STRATA PLAN ONLY AND IS BASED ON THE PLANS PROVIDED BY CLIENT. UPON COMPLETION OF CONSTRUCTION IT WILL BE NECESSARY TO SURVEY AND PREPARE A FINAL PLAN OF STRATA SUBDIVISION FOR LODGEMENT AT THE TITLES OFFICE. THIS FINAL PLAN WILL BE BASED UPON WHAT HAS ACTUALLY BEEN CONSTRUCTED. IN THE EVENT THAT CONSTRUCTION DIFFERS FROM EITHER THE DEVELOPMENT CONSENT OR THE CONSTRUCTION CERTIFICATE, REGISTRATION OF THE STRATA PLAN AT THE LAND AND PROPERTY MANAGEMENT AUTHORITY MAY BE DELAYED. FREEBURN SURVEYING CANNOT BE HELD RESPONSIBLE FOR ANY SUCH DELAYS.