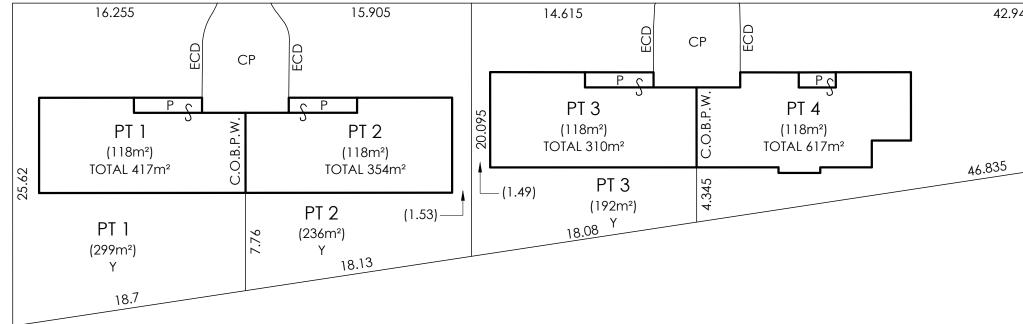

Ρ

Υ

PORCH

CP COMMON PROPERTY

ECD EDGE OF CONCRETE DRIVEWAY

C.O.B.P.W. CENTER OF BRICK PARTY WALL

YARD

|                                                                                          |                                                                                                                                           | A CONTRACTOR                                                                                             |                                                                                               |                                                                                     |                                                   |
|------------------------------------------------------------------------------------------|-------------------------------------------------------------------------------------------------------------------------------------------|----------------------------------------------------------------------------------------------------------|-----------------------------------------------------------------------------------------------|-------------------------------------------------------------------------------------|---------------------------------------------------|
|                                                                                          | T 4<br><sup>29m²</sup> )<br>Y                                                                                                             |                                                                                                          |                                                                                               | 10.345                                                                              |                                                   |
|                                                                                          |                                                                                                                                           |                                                                                                          |                                                                                               |                                                                                     |                                                   |
| CLIENT. UP<br>TO SURV<br>R LODGE<br>D UPON V<br>THAT C<br>CONSEN<br>DF THE S<br>AUTHORIT | PLAN ONLY<br>ON COMPLE<br>EY AND PRE<br>MENT AT THE<br>VHAT HAS A<br>CONSTRUCTIC<br>IT OR THE<br>ITRATA PLAN<br>Y MAY BE DI<br>ONSIBLE FO | ETION OF<br>PARE A F<br>TITLES OF<br><b>CTUALLY</b><br>ON DIFFEI<br>CONSTF<br>AT THE<br>ELAYED. <b>F</b> | CONSTRUCT<br>FINAL PLAN<br>FICE. THIS<br>BEEN CON<br>RS FROM<br>RUCTION<br>LAND AN<br>REEBURN | CTION IT<br>OF STR<br>FINAL P<br>NSTRUCT<br>EITHER<br>CERTIFIC<br>D PROPI<br>SURVEY | WILL<br>ATA<br>LAN<br>FED.<br>THE<br>ATE,<br>ERTY |
| 3                                                                                        | ALL DI                                                                                                                                    | MENSIO                                                                                                   | SAR<br>NS AND A<br>D FINAL S                                                                  | -<br>AREAS /                                                                        | ARE                                               |