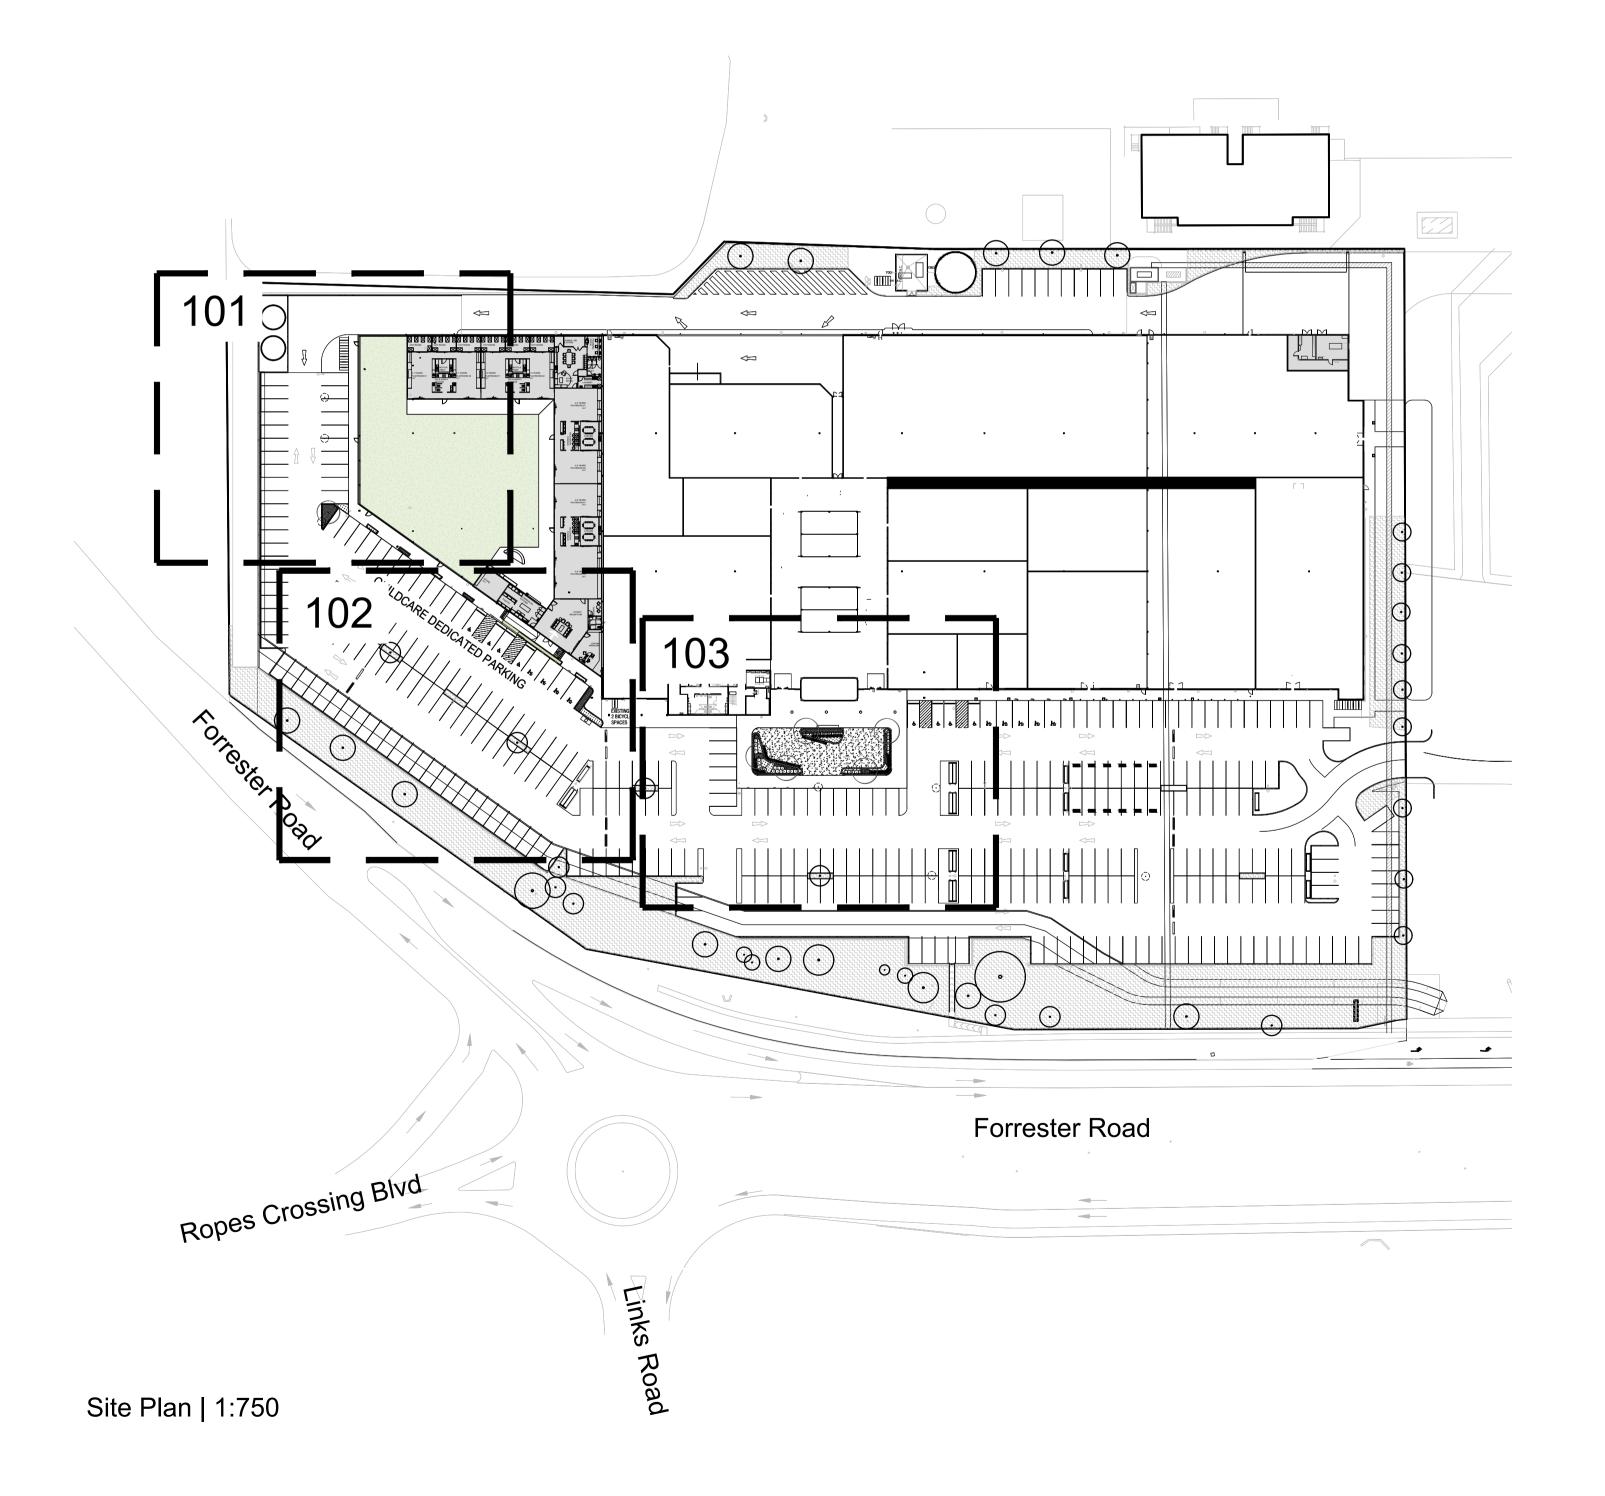

### Drawing Schedule

Plant Schedule

| Drawing Number | Drawing Title         | Scale    |
|----------------|-----------------------|----------|
| 000            | Landscape Coversheet  | N/A      |
| 001            | Landscape Master Plan | 1:400    |
| 101            | Landscape Plan        | 1:100    |
| 102            | Landscape Plan        | 1:100    |
| 501            | Landscape Details     | As Shown |

B For Comment
A For Comment

KP NM 01.04.2021 JW NM 17.12.2020 Drawn Check Date

LEGEND

Key Pla

Client:

Home Co St Marys
Forrester Road, St Marys

SITE IMAGE

Level 1, 3-5 Baptist Street Redfern NSW 2016 Australia Tel: (61 2) 8332 5600

> KP NM 01.04.2021 JW NM 17.12.2020 Drawn Check Date

Existing Landscaping to be

Existing Trees to be

Existing Trees to be

SITE IMAGE

001 B

Document Set ID: 9552411 Version: 1, Version Date: 19/04/2021

Tree planting as plan & schedule - Hession ties above lowest limb to prevent slipping - Hardwood timber stakes. refer to specification for no. & size drive securely into ground and avoid root ball Mulch as specified Fertiliser as specified Topsoil mix type A Topsoil mix type B
 Refer specification - Rip subgrade Note: Install root barrier as required. Refer specification. Detail 75-200L Tree Planting on Grade