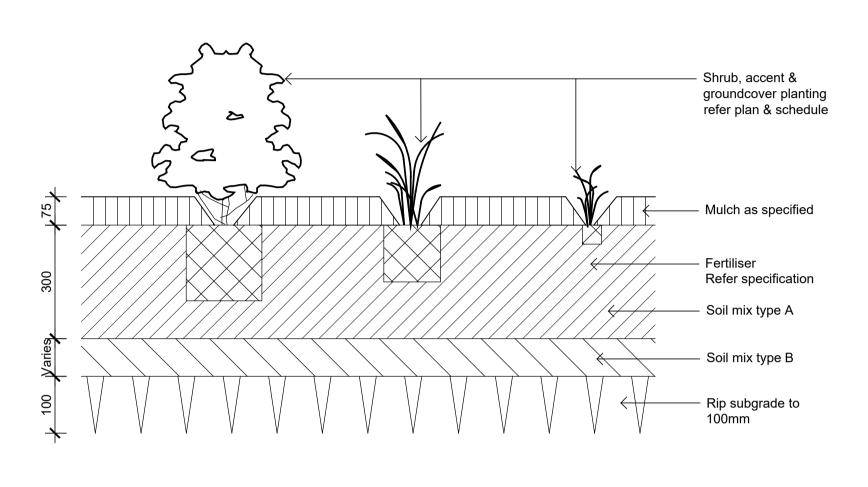

> KP NM 01.04.2021 JW NM 17.12.2020 Drawn Check Date

Existing Landscaping to be

Existing Trees to be

Existing Trees to be

SITE IMAGE

001 B

Document Set ID: 9552411 Version: 1, Version Date: 19/04/2021

Tree planting as plan & schedule - Hession ties above lowest limb to prevent slipping - Hardwood timber stakes. refer to specification for no. & size drive securely into ground and avoid root ball Mulch as specified Fertiliser as specified Topsoil mix type A Topsoil mix type B
 Refer specification - Rip subgrade Note: Install root barrier as required. Refer specification. Detail 75-200L Tree Planting on Grade

Typical Concrete Edge

© 2016 Site Image (NSW) Pty Ltd ABN 44 801 262 380 as agent for Site Image NSW Partnership. All rights reserved. This drawing is copyright and shall not be reproduced or copied in any form or by any means (graphic, electronic or mechanical including photocopy) without the written permission of Site Image (NSW) Pty Ltd Any license, expressed or implied, to use this document for any purpose what so ever is restricted to the terms of the written agreement between Site Image (NSW) Pty Ltd and the instructing