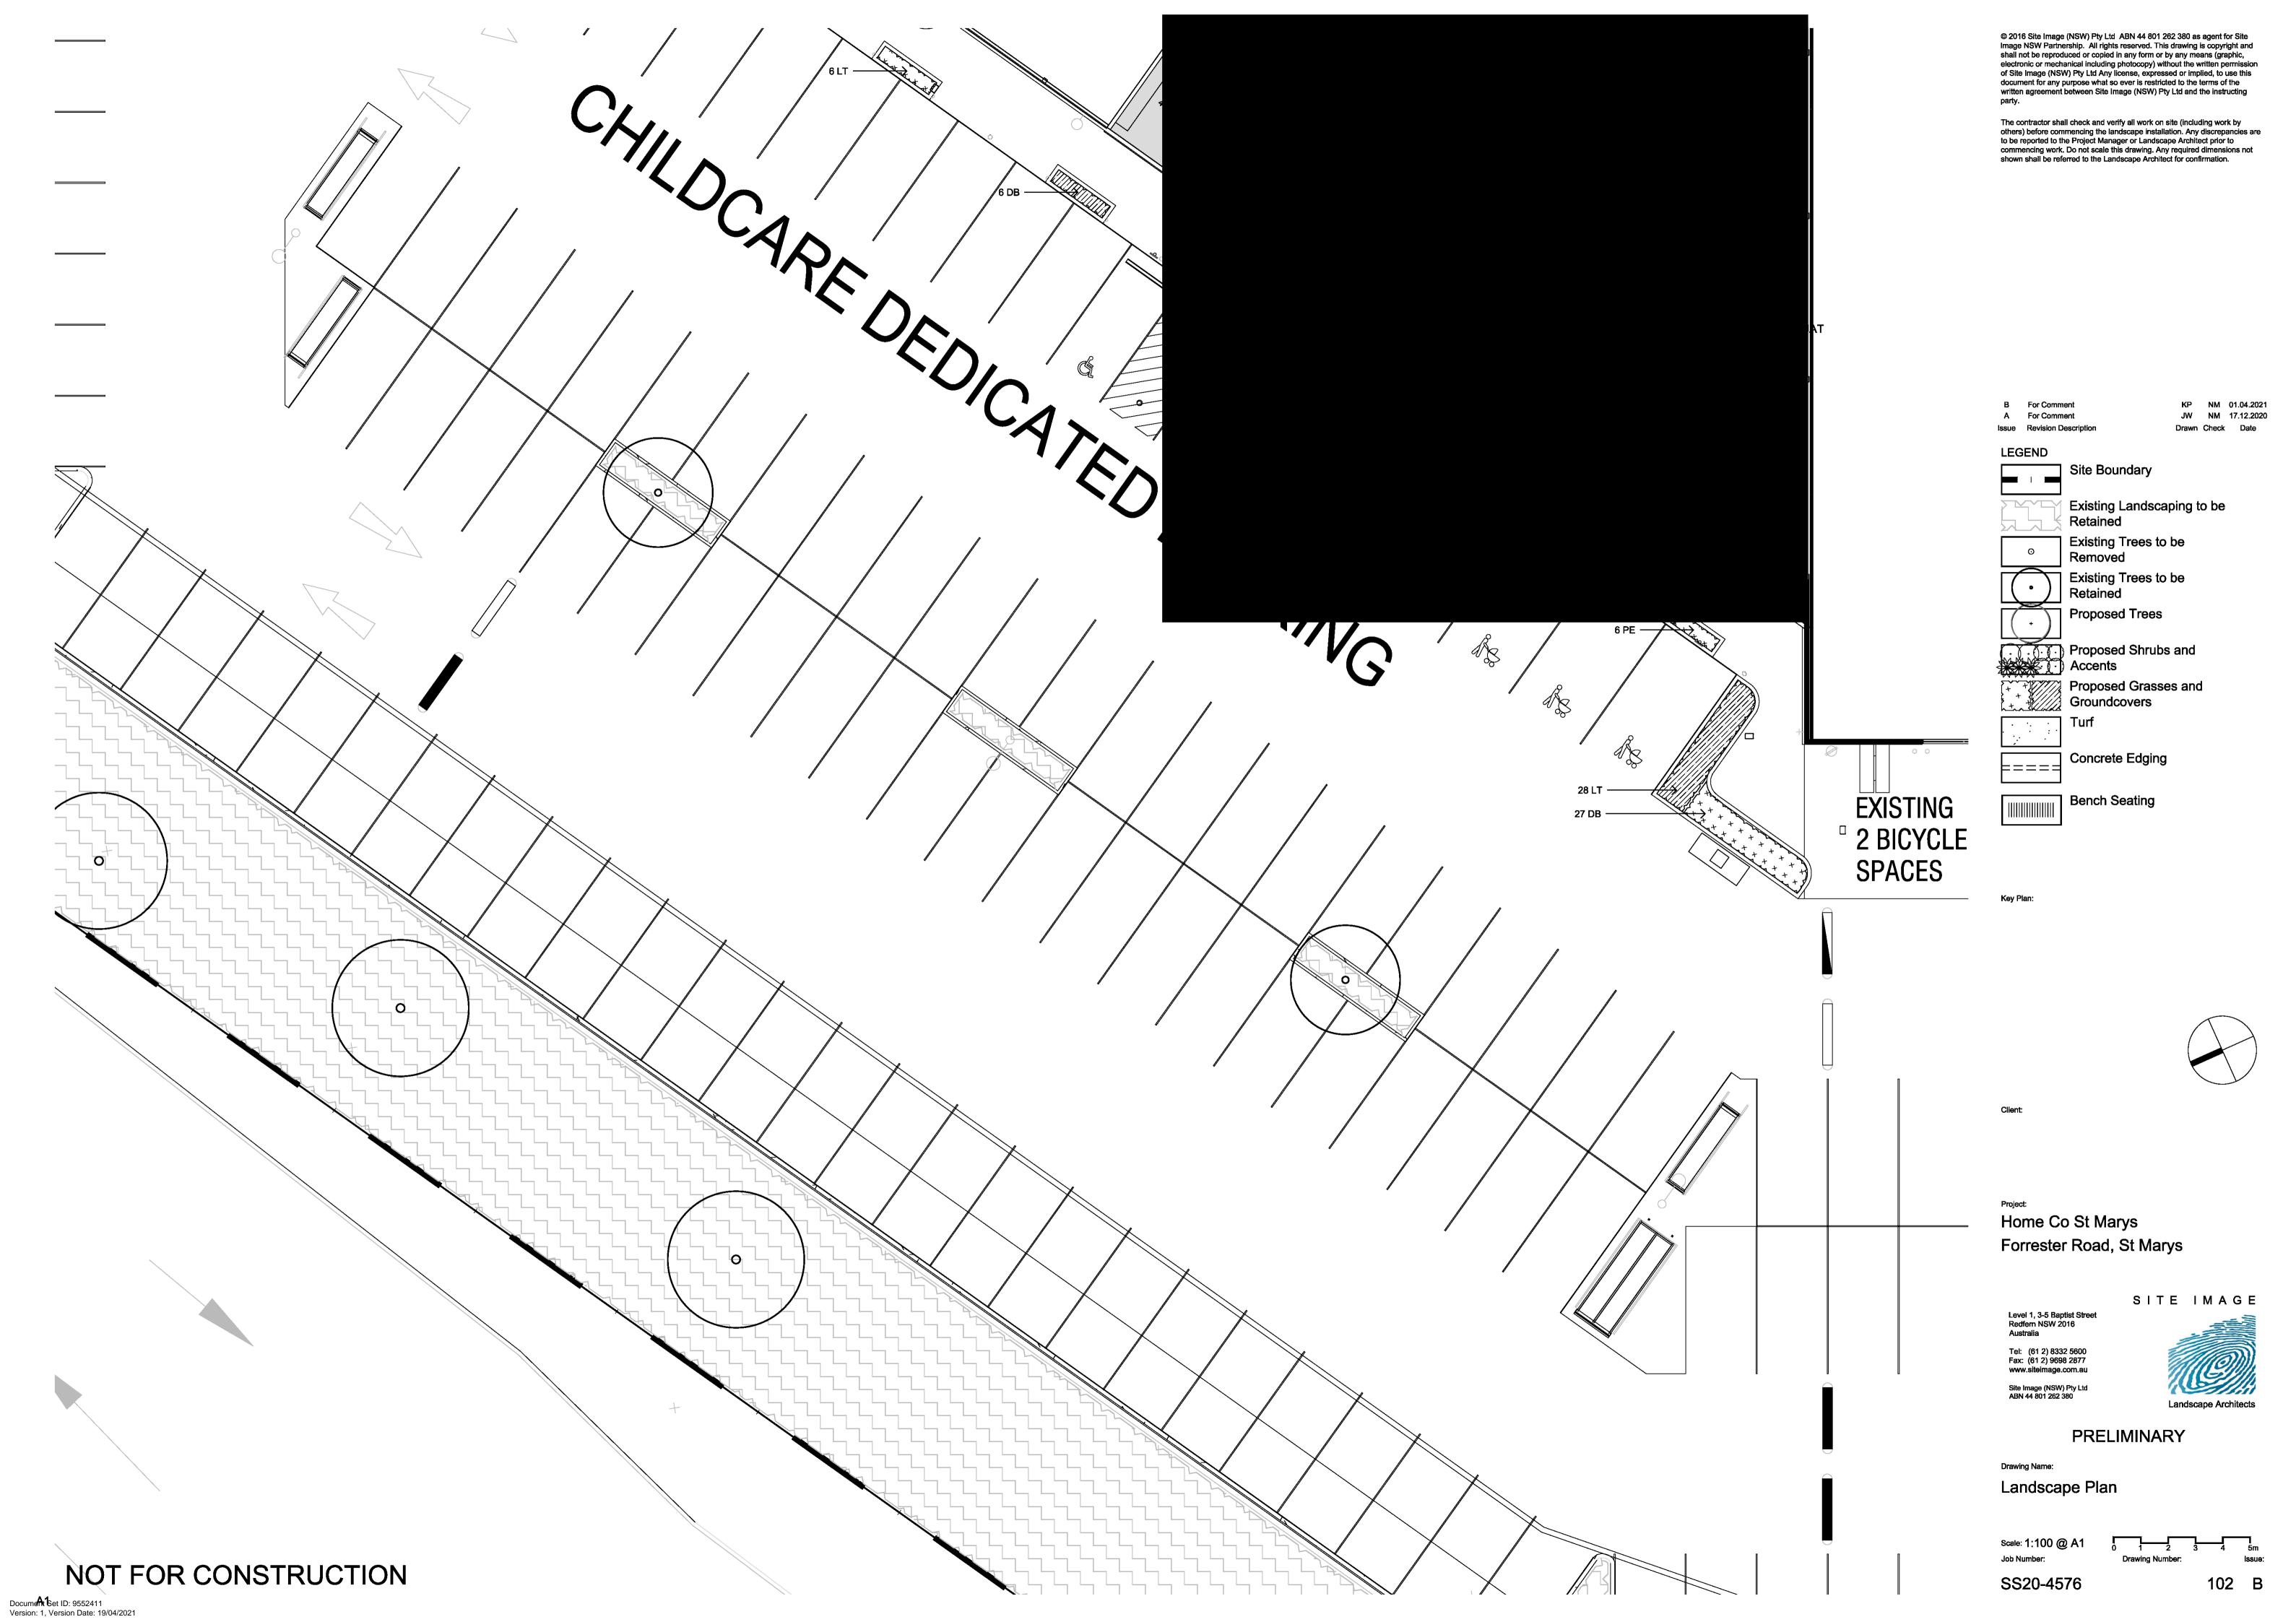

### Drawing Schedule

Plant Schedule

| Drawing Number | Drawing Title         | Scale    |
|----------------|-----------------------|----------|
| 000            | Landscape Coversheet  | N/A      |
| 001            | Landscape Master Plan | 1:400    |
| 101            | Landscape Plan        | 1:100    |
| 102            | Landscape Plan        | 1:100    |
| 501            | Landscape Details     | As Shown |

## Botanic Name Common Name GROUND FLOOR TREES Pc Pyrus calleryana Callery Pear TI Tristaniopsis laurina Water Gum

Trachelospermum jasminoides

| TREES    |                             |                    |             |       |          |     |
|----------|-----------------------------|--------------------|-------------|-------|----------|-----|
| Pc       | Pyrus calleryana            | Callery Pear       | 11 x 7      | 100L  | As Shown | 2   |
| TI       | Tristaniopsis laurina       | Water Gum          | 10 x 8      | 100L  | As Shown | 4   |
| SHRUBS 8 | ACCENTS                     |                    |             |       |          |     |
| De       | Doryanthes excelsa          | Gymea Lily         | 2 x 2       | 300mm | As Shown | 27  |
| Wf       | Westringia fruticosa        | Coastal Rosemary   | 2 x 2       | 300mm | As Shown | 42  |
| GRASSES  | & GROUND COVERS             |                    |             |       |          |     |
| DB       | Dianella 'Breeze'           | Blue Flax Lily     | 0.6 x 0.6   | 150mm | 5/m2     | 105 |
| LT       | Lomandra 'Tanika'           | Dwarf Lomandra     | 0.65 x 0.65 | 150mm | 5/m2     | 134 |
| PE       | Poa labillardieri 'Eskdale' | Blue Tussock Grass | 0.9 x 0.6   | 150mm | 5/m2     | 62  |
|          |                             |                    |             |       |          |     |