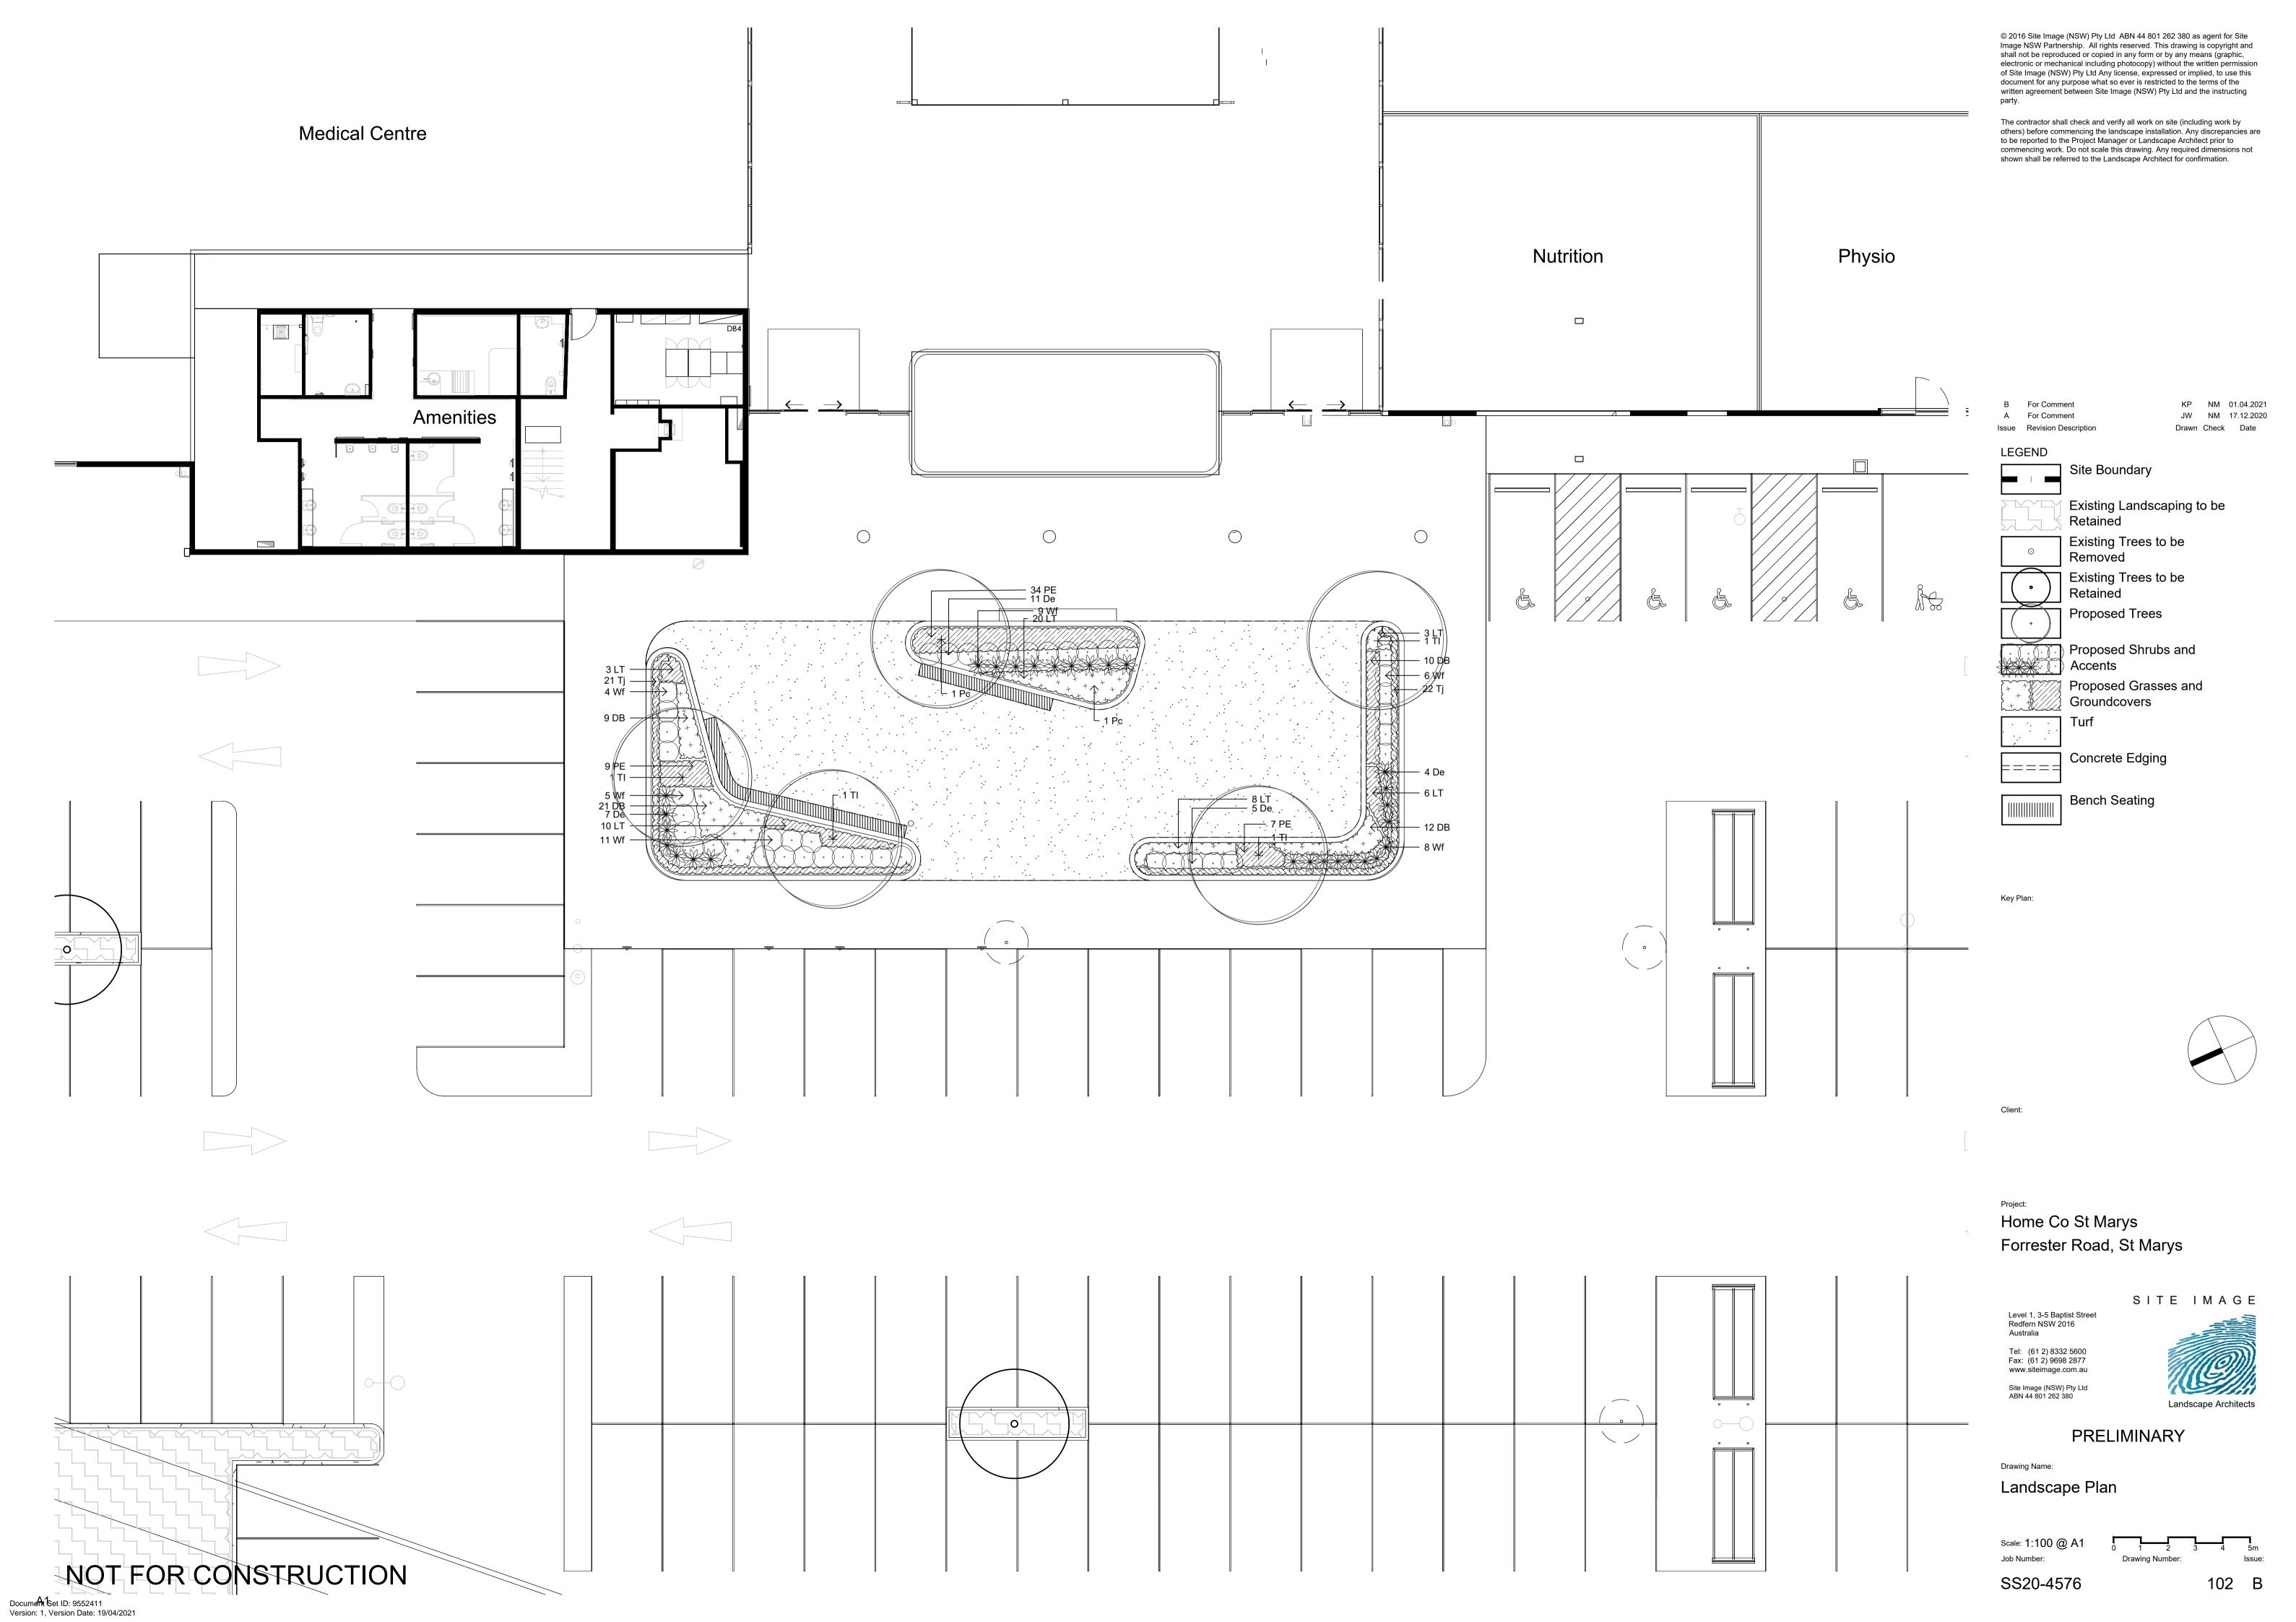

### Drawing Schedule

Plant Schedule

| Drawing Number | Drawing Title         | Scale    |
|----------------|-----------------------|----------|
| 000            | Landscape Coversheet  | N/A      |
| 001            | Landscape Master Plan | 1:400    |
| 101            | Landscape Plan        | 1:100    |
| 102            | Landscape Plan        | 1:100    |
| 501            | Landscape Details     | As Shown |

## Botanic Name Common Name GROUND FLOOR TREES Pc Pyrus calleryana Callery Pear TI Tristaniopsis laurina Water Gum

Trachelospermum jasminoides

| TREES    |                             |                    |             |       |          |     |
|----------|-----------------------------|--------------------|-------------|-------|----------|-----|
| Pc       | Pyrus calleryana            | Callery Pear       | 11 x 7      | 100L  | As Shown | 2   |
| TI       | Tristaniopsis laurina       | Water Gum          | 10 x 8      | 100L  | As Shown | 4   |
| SHRUBS 8 | ACCENTS                     |                    |             |       |          |     |
| De       | Doryanthes excelsa          | Gymea Lily         | 2 x 2       | 300mm | As Shown | 27  |
| Wf       | Westringia fruticosa        | Coastal Rosemary   | 2 x 2       | 300mm | As Shown | 42  |
| GRASSES  | & GROUND COVERS             |                    |             |       |          |     |
| DB       | Dianella 'Breeze'           | Blue Flax Lily     | 0.6 x 0.6   | 150mm | 5/m2     | 105 |
| LT       | Lomandra 'Tanika'           | Dwarf Lomandra     | 0.65 x 0.65 | 150mm | 5/m2     | 134 |
| PE       | Poa labillardieri 'Eskdale' | Blue Tussock Grass | 0.9 x 0.6   | 150mm | 5/m2     | 62  |
|          |                             |                    |             |       |          |     |