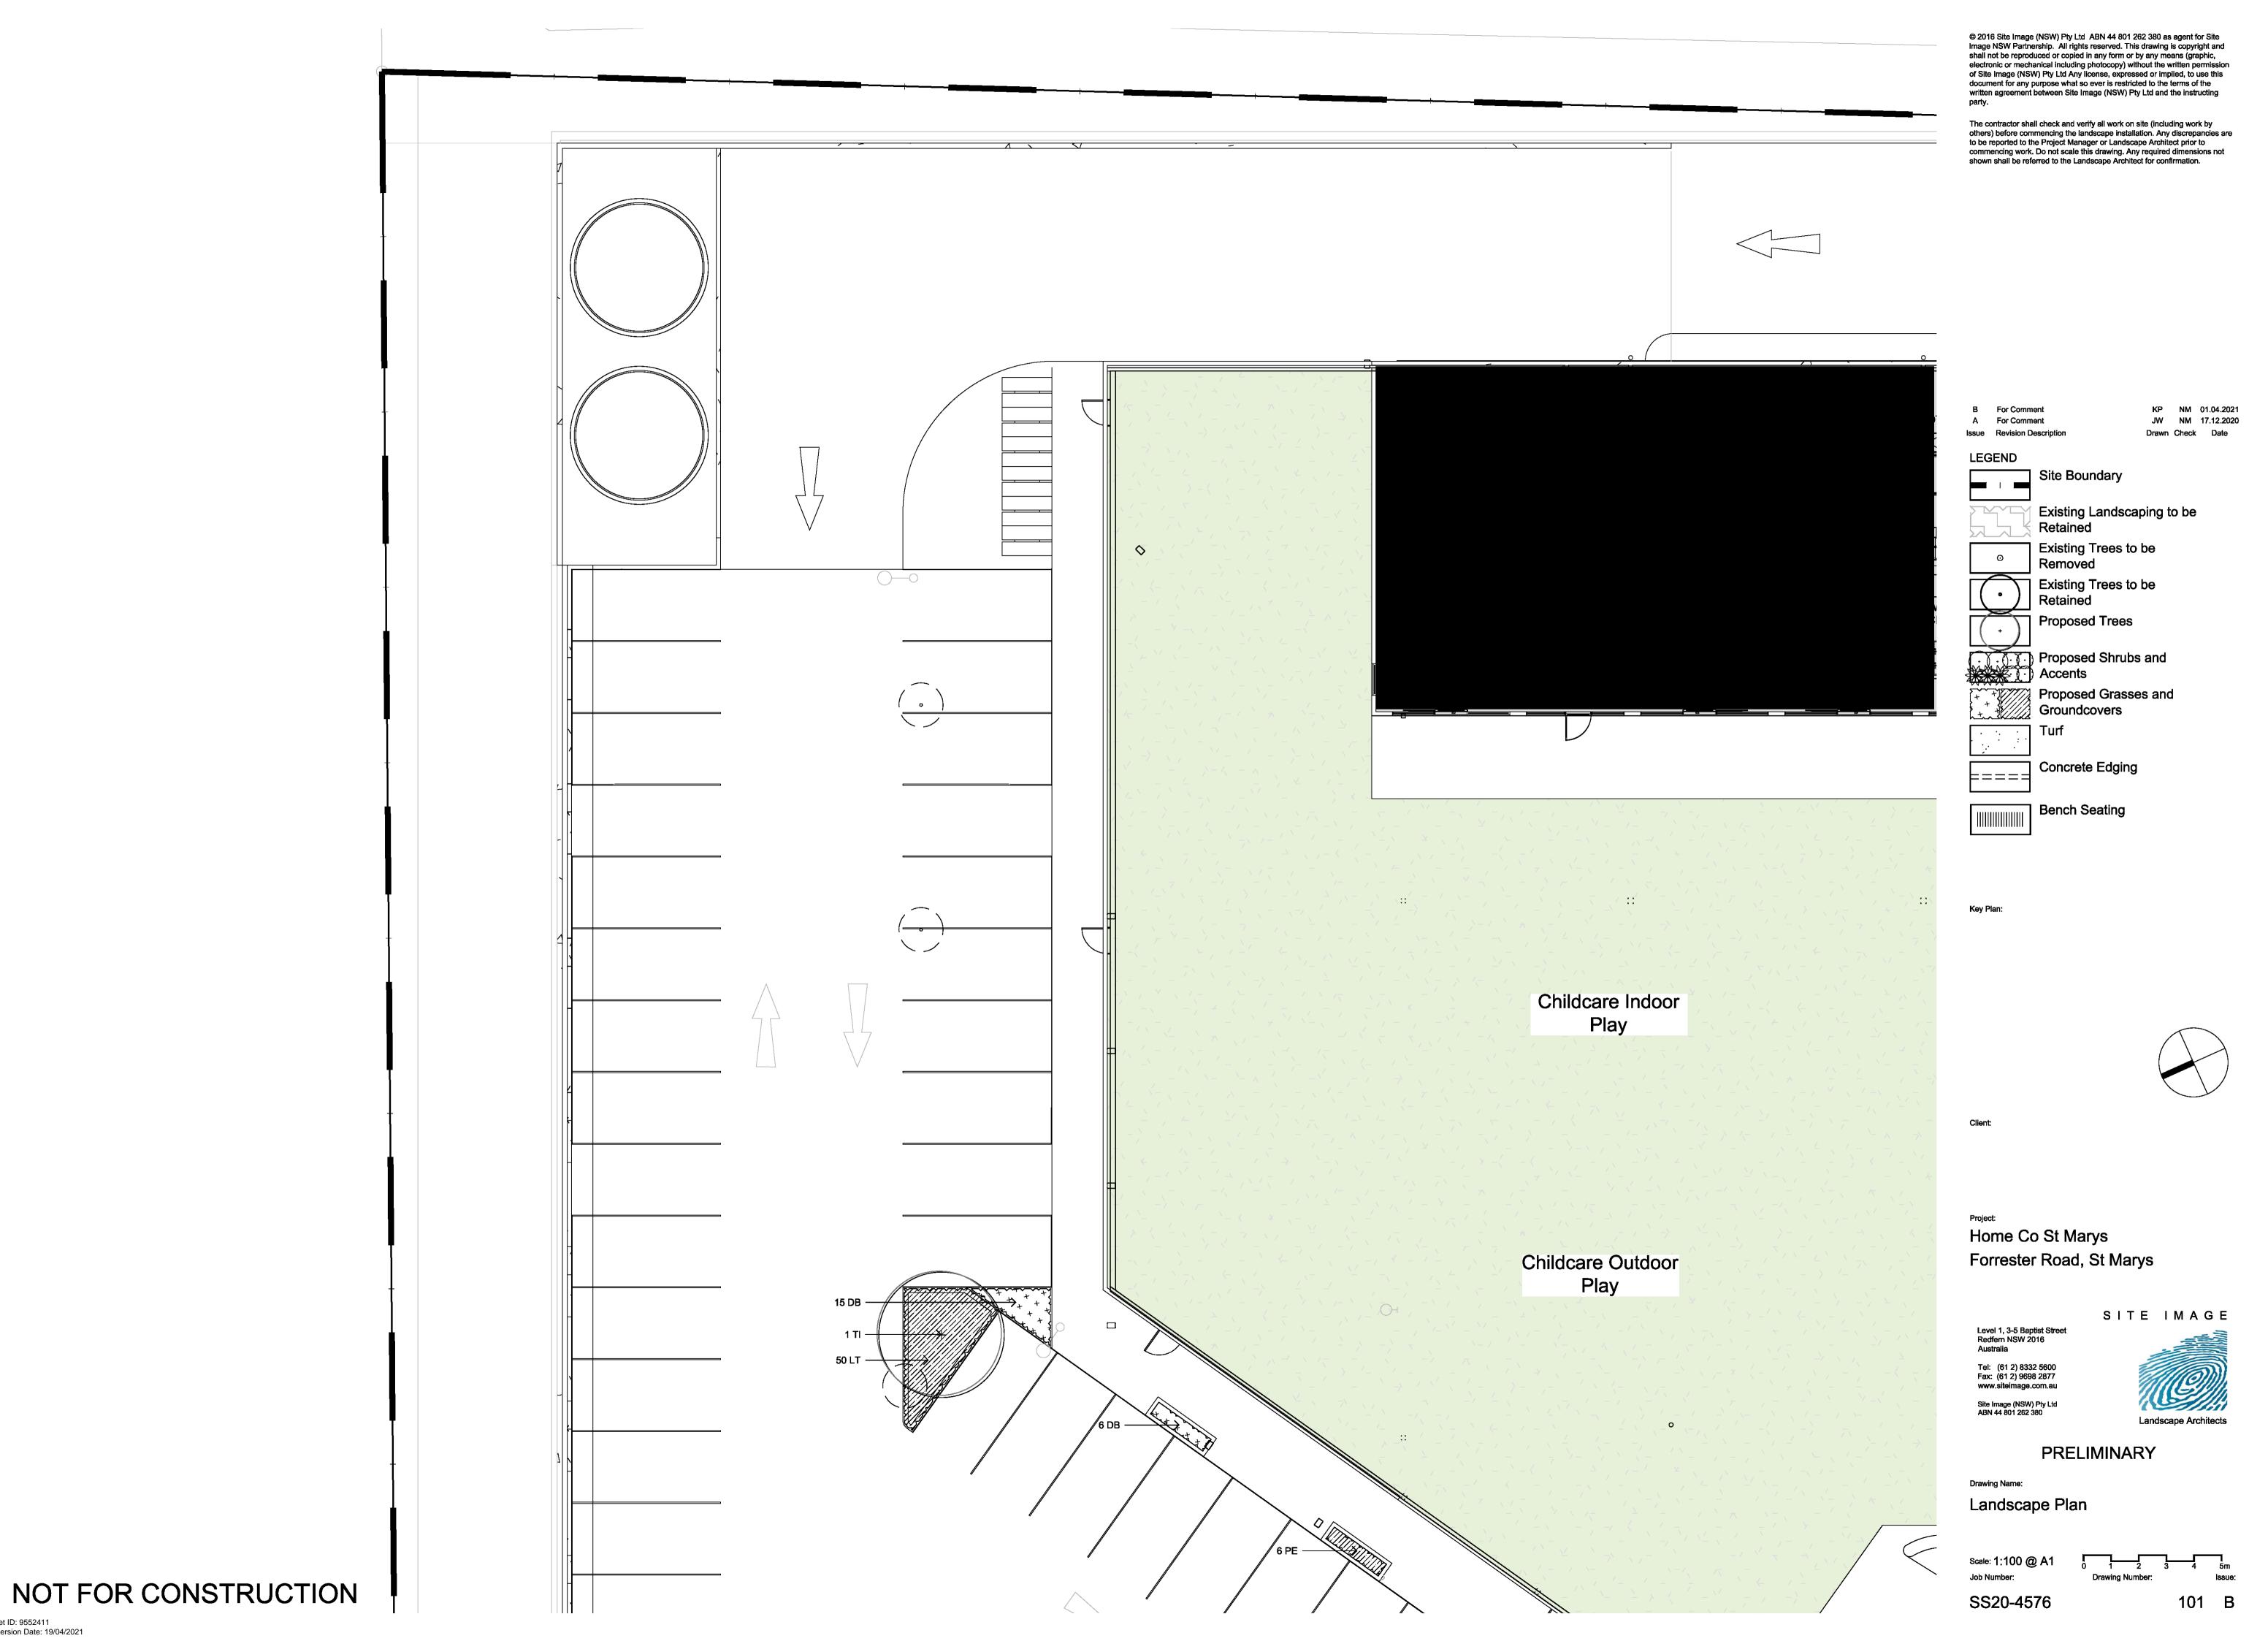

### Drawing Schedule

Plant Schedule

| Drawing Number | Drawing Title         | Scale    |
|----------------|-----------------------|----------|
| 000            | Landscape Coversheet  | N/A      |
| 001            | Landscape Master Plan | 1:400    |
| 101            | Landscape Plan        | 1:100    |
| 102            | Landscape Plan        | 1:100    |
| 501            | Landscape Details     | As Shown |

## Botanic Name Common Name GROUND FLOOR TREES Pc Pyrus calleryana Callery Pear TI Tristaniopsis laurina Water Gum

Trachelospermum jasminoides

| TREES    |                             |                    |             |       |          |     |
|----------|-----------------------------|--------------------|-------------|-------|----------|-----|
| Pc       | Pyrus calleryana            | Callery Pear       | 11 x 7      | 100L  | As Shown | 2   |
| TI       | Tristaniopsis laurina       | Water Gum          | 10 x 8      | 100L  | As Shown | 4   |
| SHRUBS 8 | ACCENTS                     |                    |             |       |          |     |
| De       | Doryanthes excelsa          | Gymea Lily         | 2 x 2       | 300mm | As Shown | 27  |
| Wf       | Westringia fruticosa        | Coastal Rosemary   | 2 x 2       | 300mm | As Shown | 42  |
| GRASSES  | & GROUND COVERS             |                    |             |       |          |     |
| DB       | Dianella 'Breeze'           | Blue Flax Lily     | 0.6 x 0.6   | 150mm | 5/m2     | 105 |
| LT       | Lomandra 'Tanika'           | Dwarf Lomandra     | 0.65 x 0.65 | 150mm | 5/m2     | 134 |
| PE       | Poa labillardieri 'Eskdale' | Blue Tussock Grass | 0.9 x 0.6   | 150mm | 5/m2     | 62  |
|          |                             |                    |             |       |          |     |