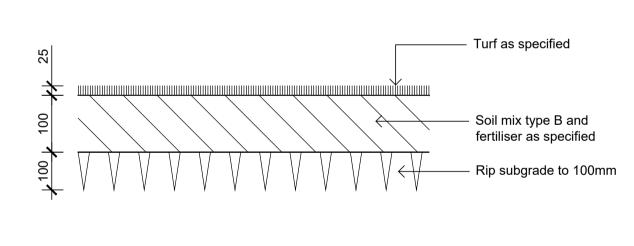

> KP NM 01.04.2021 JW NM 17.12.2020 Drawn Check Date

Existing Landscaping to be

Existing Trees to be

Existing Trees to be

SITE IMAGE

001 B

Document Set ID: 9552411 Version: 1, Version Date: 19/04/2021

Tree planting as plan & schedule - Hession ties above lowest limb to prevent slipping - Hardwood timber stakes. refer to specification for no. & size drive securely into ground and avoid root ball Mulch as specified Fertiliser as specified Topsoil mix type A Topsoil mix type B
 Refer specification - Rip subgrade Note: Install root barrier as required. Refer specification. Detail 75-200L Tree Planting on Grade