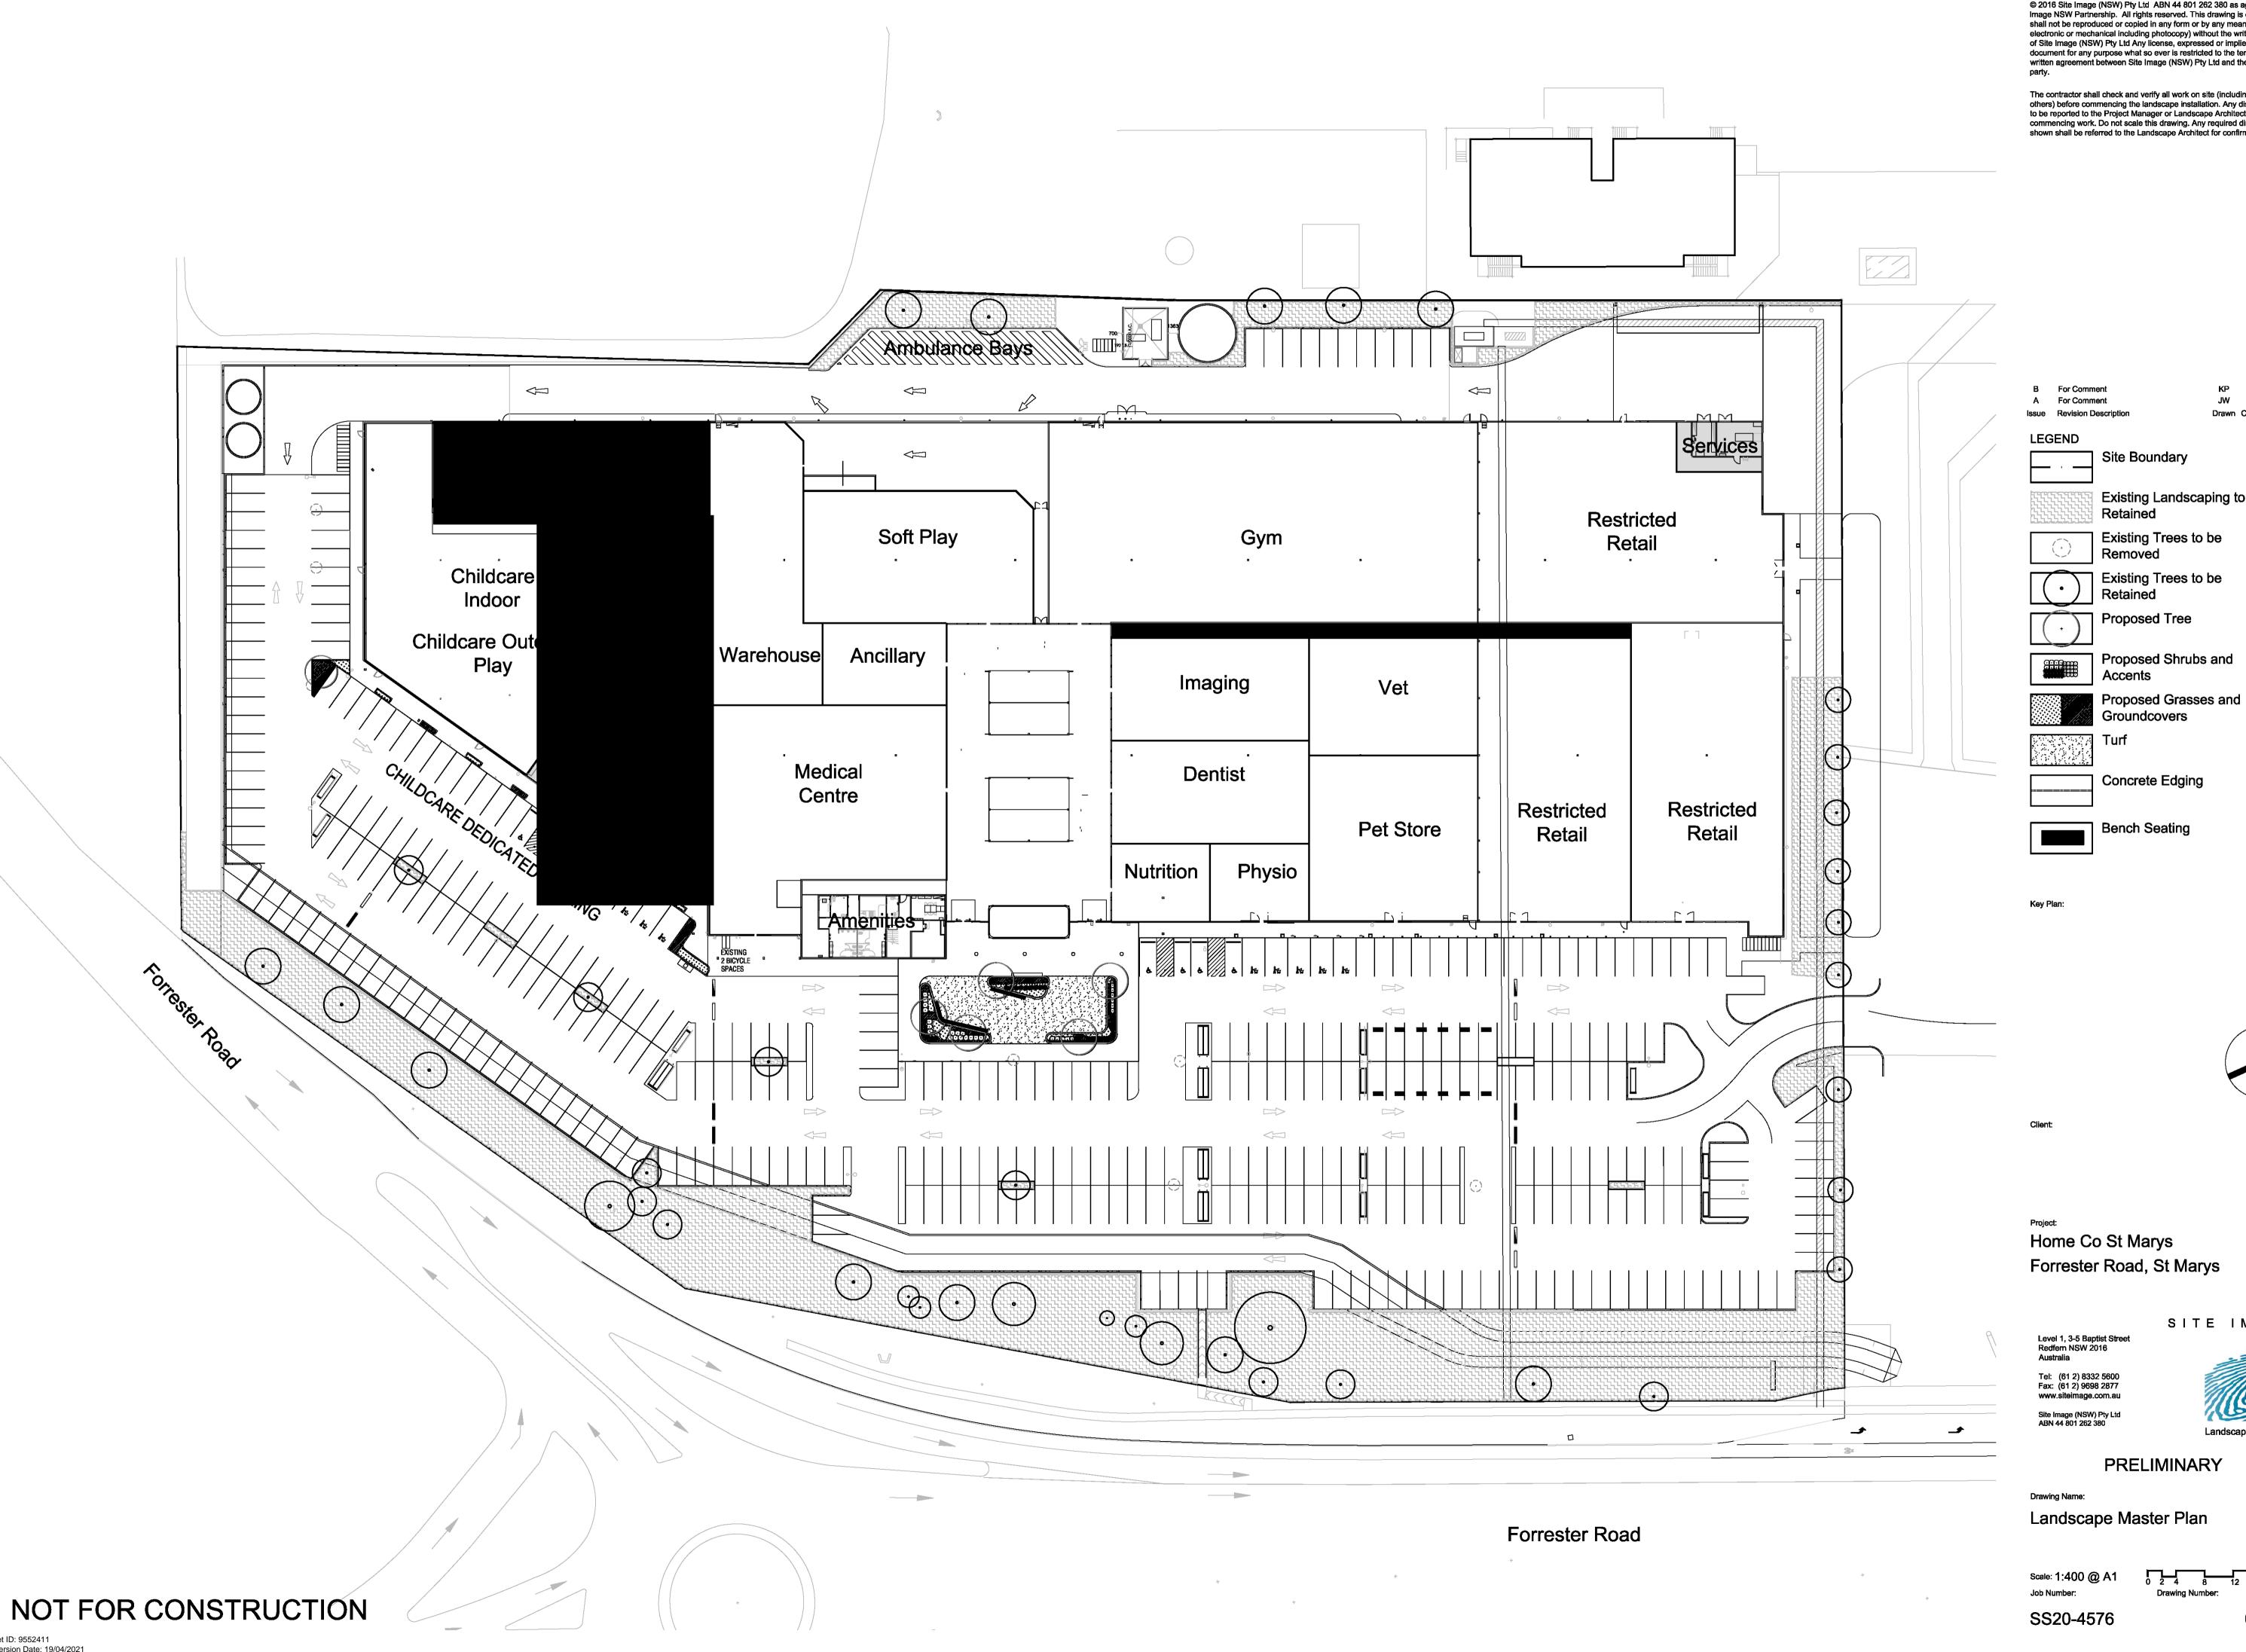

### Drawing Schedule

Plant Schedule

| Drawing Number | Drawing Title         | Scale    |
|----------------|-----------------------|----------|
| 000            | Landscape Coversheet  | N/A      |
| 001            | Landscape Master Plan | 1:400    |
| 101            | Landscape Plan        | 1:100    |
| 102            | Landscape Plan        | 1:100    |
| 501            | Landscape Details     | As Shown |

B For Comment
A For Comment

KP NM 01.04.2021 JW NM 17.12.2020 Drawn Check Date

LEGEND

Key Pla

Client:

Home Co St Marys
Forrester Road, St Marys

SITE IMAGE

Level 1, 3-5 Baptist Street Redfern NSW 2016 Australia Tel: (61 2) 8332 5600

> KP NM 01.04.2021 JW NM 17.12.2020 Drawn Check Date

Existing Landscaping to be

Existing Trees to be

Existing Trees to be

SITE IMAGE

001 B

Document Set ID: 9552411 Version: 1, Version Date: 19/04/2021

Tree planting as plan & schedule - Hession ties above lowest limb to prevent slipping - Hardwood timber stakes. refer to specification for no. & size drive securely into ground and avoid root ball Mulch as specified Fertiliser as specified Topsoil mix type A Topsoil mix type B
 Refer specification - Rip subgrade Note: Install root barrier as required. Refer specification. Detail 75-200L Tree Planting on Grade