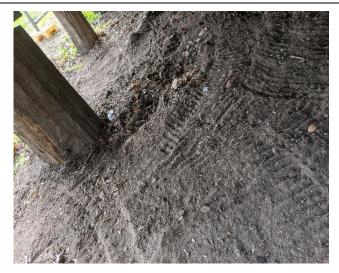

**Notes:** Overview of remediation area (subfloor) following remediation

**Notes:** Overview of remediation area (subfloor) following remediation

**Notes:** Visual inspection to the top surface of vincity of remediation area

**Notes:** Overview of remediation area (subfloor) following remediation

**Notes:** Visual inspection to the top surface of vincity of remediation area

Notes: Waste disposal management

**Notes:** Visual inspection to the top surface of vincity of remediation area