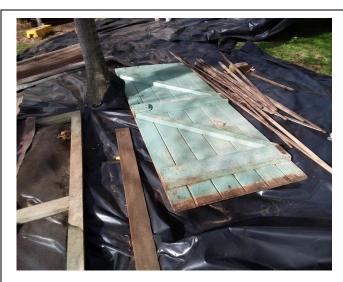

Notes: Condition of packing material

**Notes:** Overview of the removal item (wall panels) next to the southern entrance