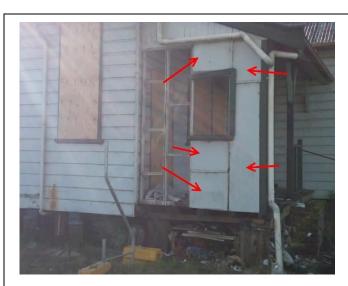

Notes: Condition of packing material

**Notes:** Overview of the removal item (wall panels) next to the southern entrance