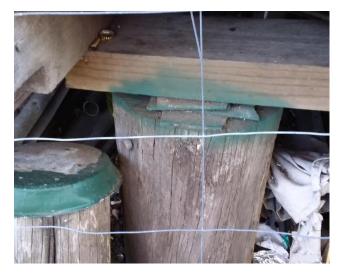

# Appendix 1 – Photos prior to ACM removal

**Notes:** Overview of remediation area before remediation

**Notes:** Overview of remediation area before remediation

**Notes:** Overview of remediation area before remediation

Notes: Condition of packing material

**Notes:** Overview of the removal item (wall panels) next to the southern entrance