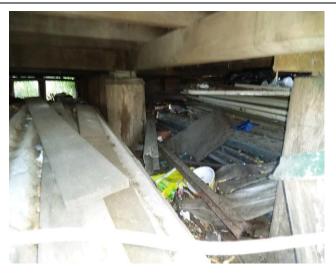

Notes: Condition of packing material

**Notes:** Overview of the removal item (wall panels) next to the southern entrance

| Clearance Area           |                                           |  |  |
|--------------------------|-------------------------------------------|--|--|
| Scope of Removal Work:   |                                           |  |  |
| Location of Removal Work | Subfloor to the property                  |  |  |
| Asbestos Material        | Asbestos containing packing and fragments |  |  |
| Bonded / Friable         | Non-Friable                               |  |  |
| Scope of Asbestos        | Removal of waste from subfloor            |  |  |
| Remediation              | Removal of FC sheeting from SW elevation  |  |  |
| Date of Removal work     | 16/07/2020                                |  |  |
| Documents Reviewed       | SWMS                                      |  |  |