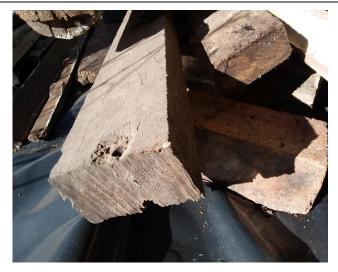

Notes: Condition of packing material

**Notes:** Overview of the removal item (wall panels) next to the southern entrance