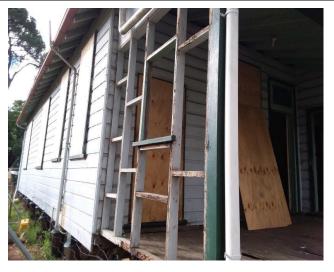

Notes: Condition of packing material

**Notes:** Overview of the removal item (wall panels) next to the southern entrance