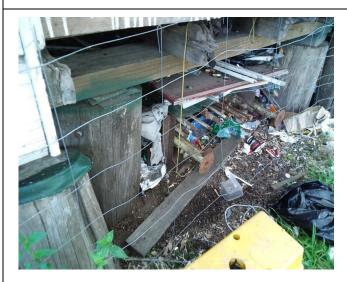

Notes: Condition of packing material

**Notes:** Overview of the removal item (wall panels) next to the southern entrance

| Clearance Area           |                                           |  |  |
|--------------------------|-------------------------------------------|--|--|
| Scope of Removal Work:   |                                           |  |  |
| Location of Removal Work | Subfloor to the property                  |  |  |
| Asbestos Material        | Asbestos containing packing and fragments |  |  |
| Bonded / Friable         | Non-Friable                               |  |  |
| Scope of Asbestos        | Removal of waste from subfloor            |  |  |
| Remediation              | Removal of FC sheeting from SW elevation  |  |  |
| Date of Removal work     | 16/07/2020                                |  |  |
| Documents Reviewed       | SWMS                                      |  |  |