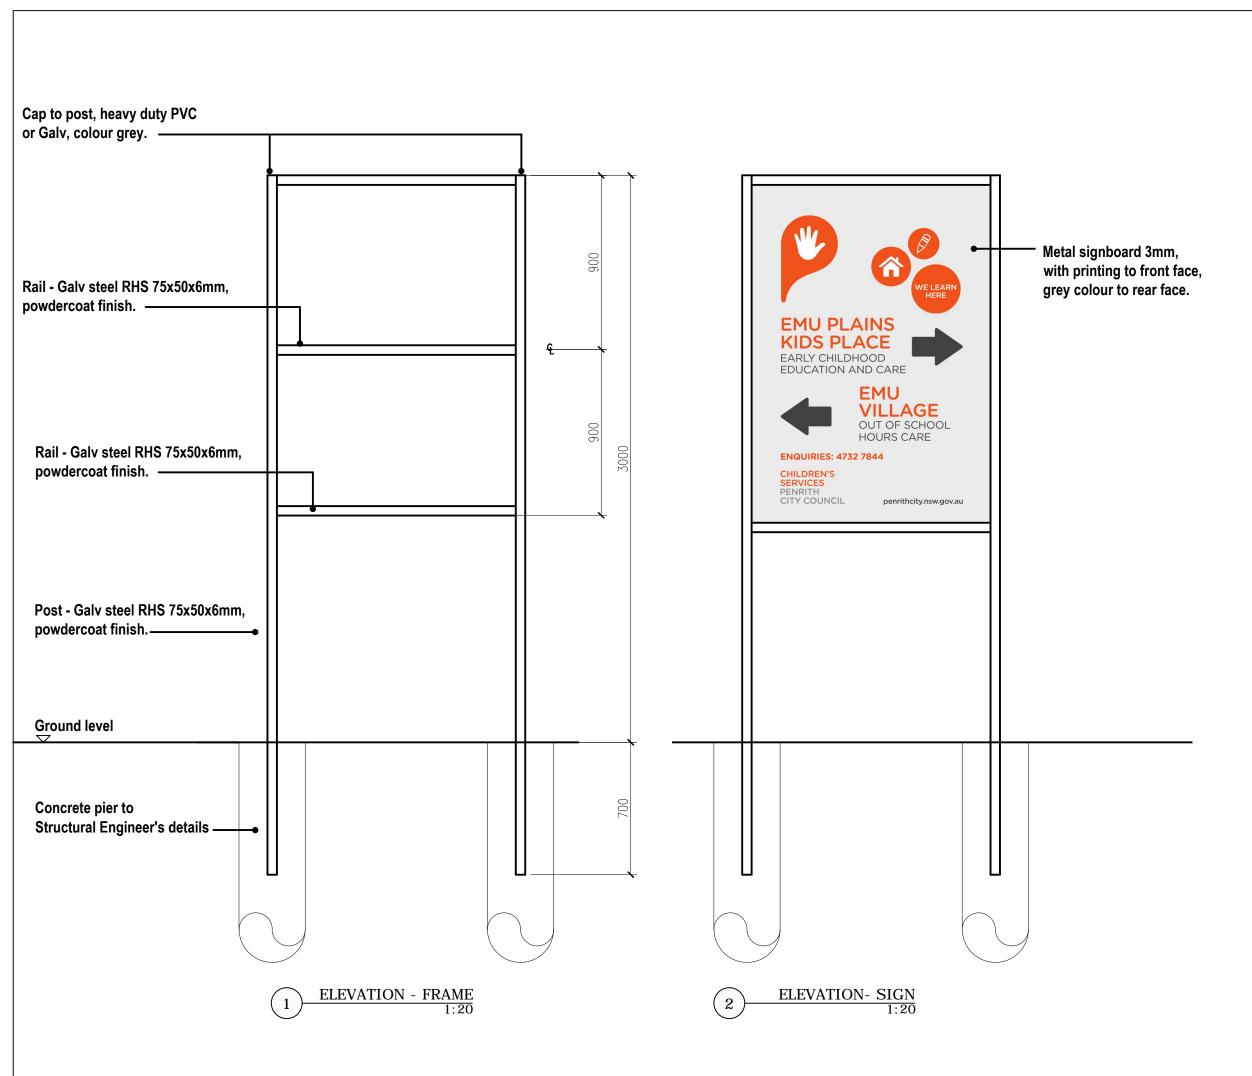

# **ELEVATION**

| SCALE (A3)      | DRAWN    | RMC | PROJECT CODE |
|-----------------|----------|-----|--------------|
| DATE 03-04-2017 | APPROVED |     |              |

SHEET NO.

MP-A-1705**- 02** 

rev[B]