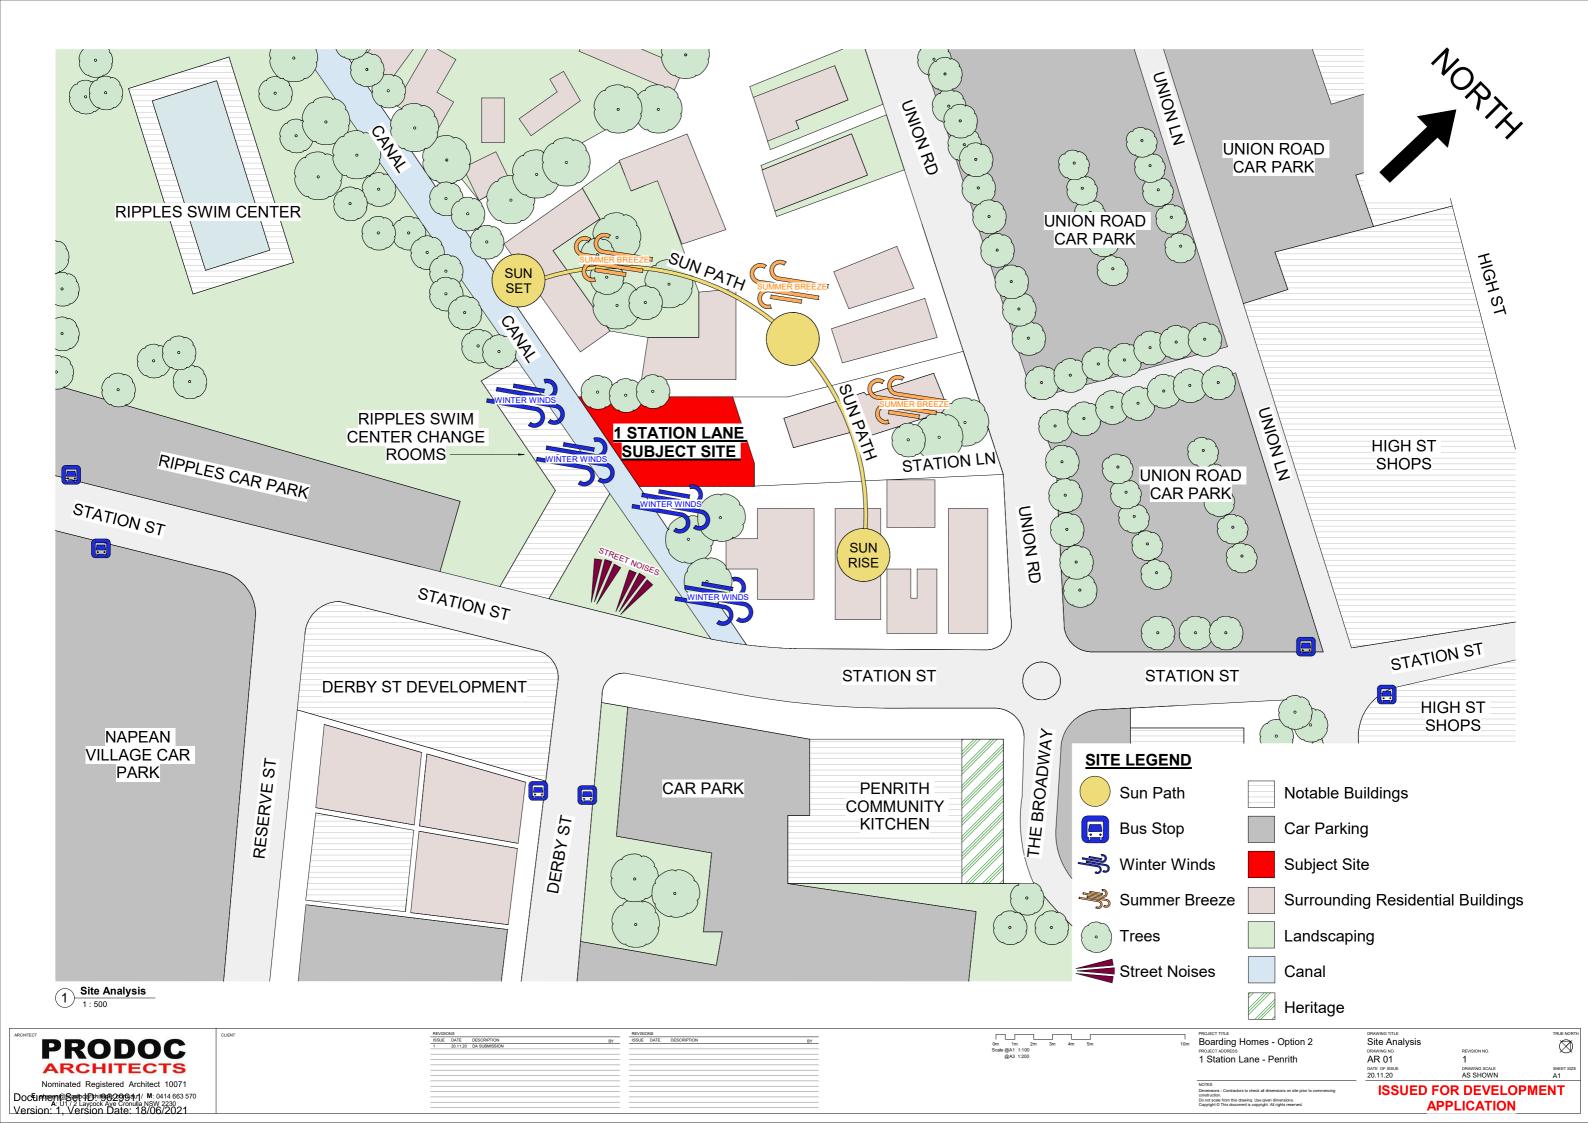

### 1 Station Lane, Penrith **Proposed Boarding Homes**

1 Locality Plan

- 24 Boarding rooms 4 double rooms & 20 single rooms (including 3 accessible)
- 62m² communal area

- 12 Car spaces (including 2 Disabled)
  3 Motorcycle Spaces + 2 Bicycle Spaces
  Allowance for Services & Garbage Room on ground floor
- Compliant ADG setbacks
- Northern boundary frontage activated 70.8% Solar compliance