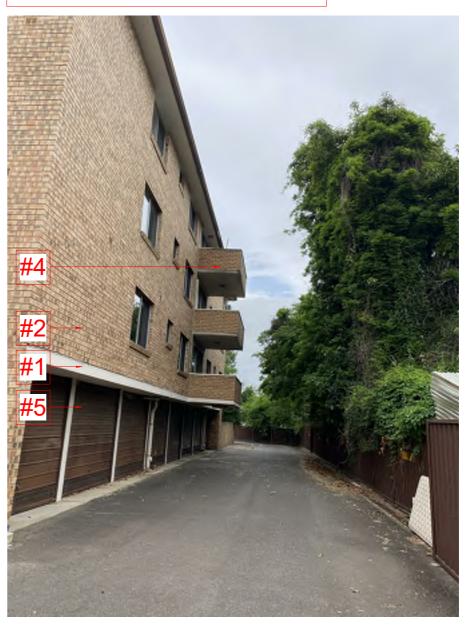

#### SURROUNDING BUILDINGS

#1 Exposed horizontal slab edges

#2 Face Brick Finish

**#3** Vertical windows

#4 Brick balconies

#5 Ground floor garage doors