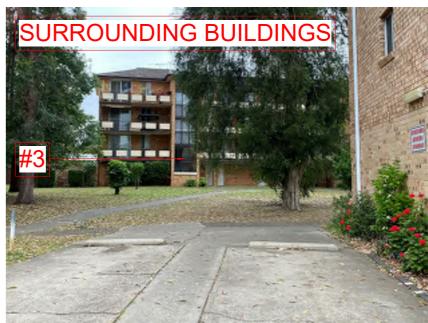

#### SURROUNDING BUILDINGS

#1 Exposed horizontal slab edges

#2 Face Brick Finish

**#3** Vertical windows

#4 Brick balconies

#5 Ground floor garage doors