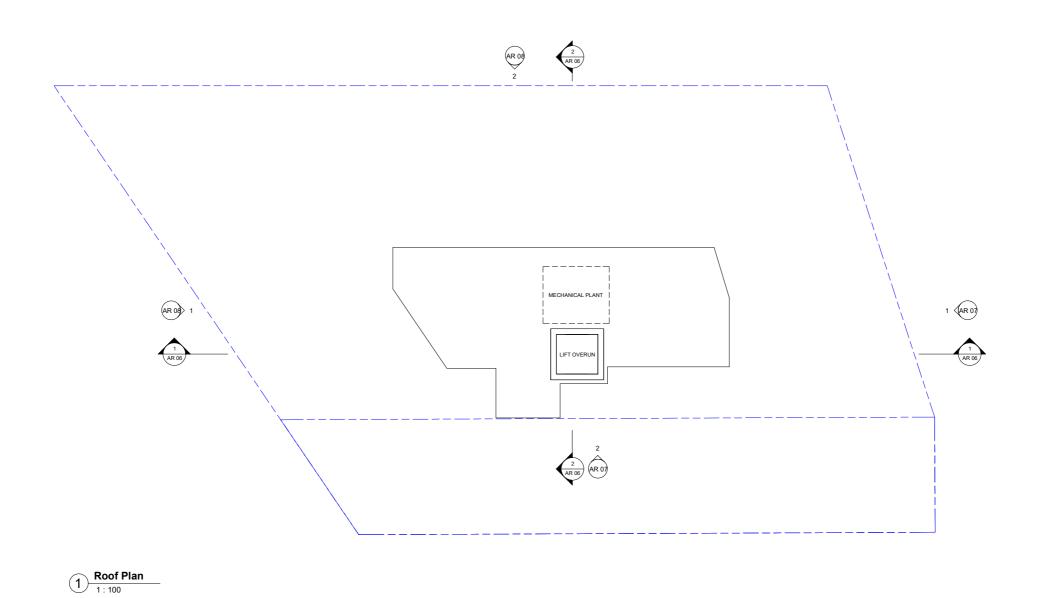

| Sheet List   |                                   |               |          |  |  |  |  |  |
|--------------|-----------------------------------|---------------|----------|--|--|--|--|--|
| Sheet Number | Sheet Name                        | Revision Date | Revision |  |  |  |  |  |
|              |                                   |               |          |  |  |  |  |  |
| AR 00        | Cover Page                        | 23.04.21      | 2        |  |  |  |  |  |
| AR 01        | Site Analysis                     | 20.11.20      | 1        |  |  |  |  |  |
| AR 02        | Ground Floor GA                   | 13.05.21      | 3        |  |  |  |  |  |
| AR 03        | Level 1 & 2 GA                    | 23.04.21      | 2        |  |  |  |  |  |
| AR 04        | Level 3 & 4 GA                    | 23.04.21      | 2        |  |  |  |  |  |
| AR 05        | Roof Plan                         | 20.11.20      | 1        |  |  |  |  |  |
| AR 06        | Sections                          | 20.11.20      | 1        |  |  |  |  |  |
| AR 07        | North & East Elevation            | 20.11.20      | 1        |  |  |  |  |  |
| AR 08        | South & West Elevation            | 20.11.20      | 1        |  |  |  |  |  |
| AR 09        | GFA Plans                         | 20.11.20      | 1        |  |  |  |  |  |
| AR 10        | Deep Soil                         | 20.11.20      | 1        |  |  |  |  |  |
| AR 11        | Shadow Diagram                    | 20.11.20      | 1        |  |  |  |  |  |
| AR 12        | Solar                             | 20.11.20      | 1        |  |  |  |  |  |
| AR 13        | Finishes Plan                     | 20.11.20      | 1        |  |  |  |  |  |
| AR 14        | Local Character Analysis          | 20.11.20      | 1        |  |  |  |  |  |
| AR 15        | Local Character Analysis          | 20.11.20      | 1        |  |  |  |  |  |
| AR 16        | SEPP Seperation of Communal Space | 20.11.20      | 1        |  |  |  |  |  |