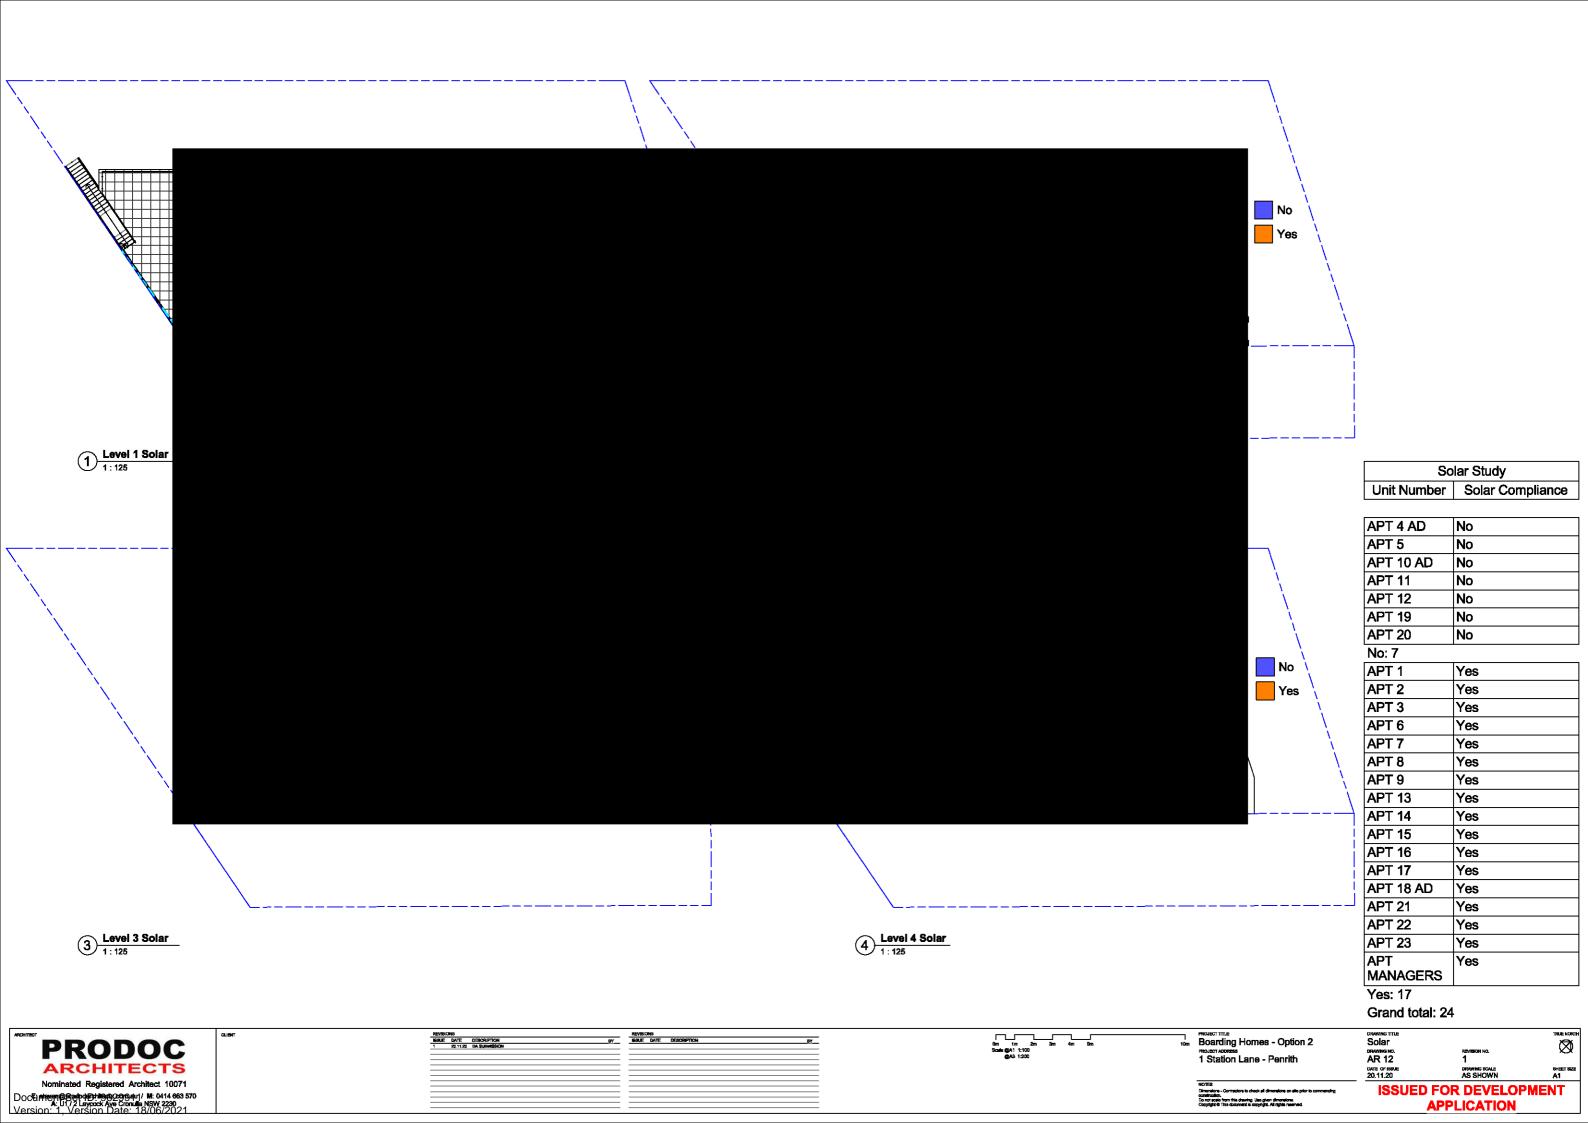

### 1 Station Lane, Penrith **Proposed Boarding Homes**

1 Locality Plan

- 24 Boarding rooms 4 double rooms & 20 single rooms (including 3 accessible)
- 62m² communal area

- 12 Car spaces (including 2 Disabled)
  3 Motorcycle Spaces + 2 Bicycle Spaces
  Allowance for Services & Garbage Room on ground floor
- Compliant ADG setbacks
- Northern boundary frontage activated 70.8% Solar compliance