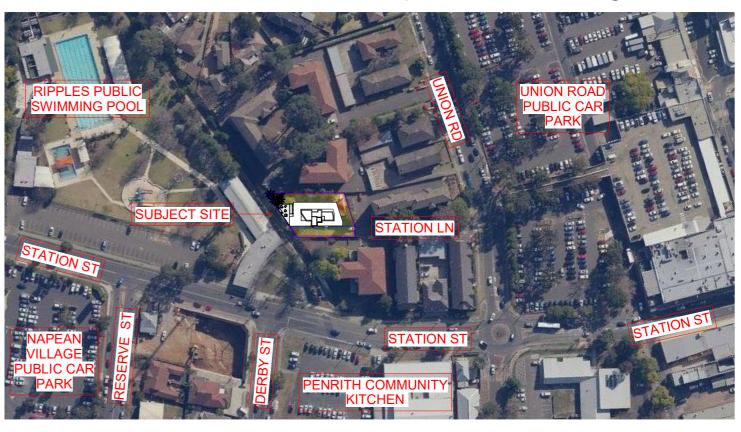

### 1 Station Lane, Penrith **Proposed Boarding Homes**

1 Locality Plan

- 24 Boarding rooms 4 double rooms & 20 single rooms (including 3 accessible)
- 62m² communal area

- 12 Car spaces (including 2 Disabled)
  3 Motorcycle Spaces + 2 Bicycle Spaces
  Allowance for Services & Garbage Room on ground floor
- Compliant ADG setbacks
- Northern boundary frontage activated 70.8% Solar compliance