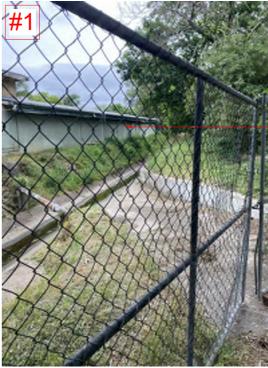

## SOUTHERN BOUNDARY SEPARATION

SITE IMAGES

NO WINDOWS FACING PROPOSED DEVELOPMENT

> 8.2m canal separation from Ripples Public Swimming Pool

SEPP Seperation of Communal Space

EVISIONS REVISIONS
SIME DATE DESCRIPTION BY SSUE DATE DESCRIPTION BY
201120 DA SUBMISSION