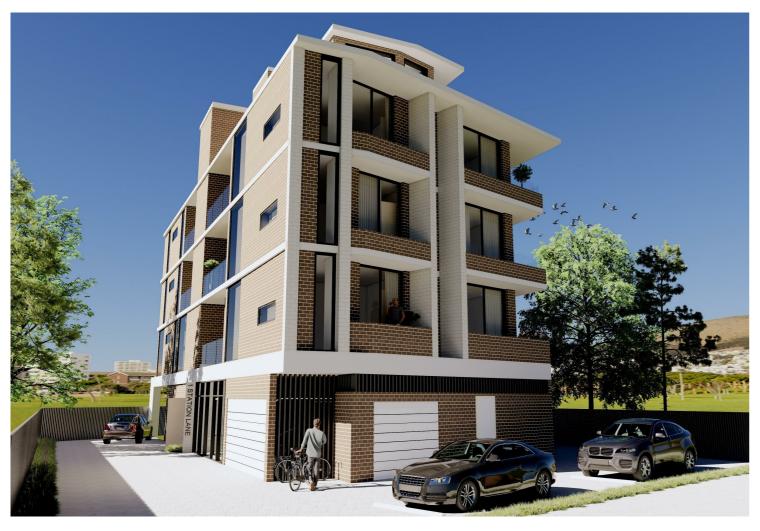

### 1 Station Lane, Penrith **Proposed Boarding Homes**

1 Locality Plan

- 24 Boarding rooms 4 double rooms & 20 single rooms (including 3 accessible)
- 62m² communal area

- 12 Car spaces (including 2 Disabled)
  3 Motorcycle Spaces + 2 Bicycle Spaces
  Allowance for Services & Garbage Room on ground floor
- Compliant ADG setbacks
- Northern boundary frontage activated 70.8% Solar compliance