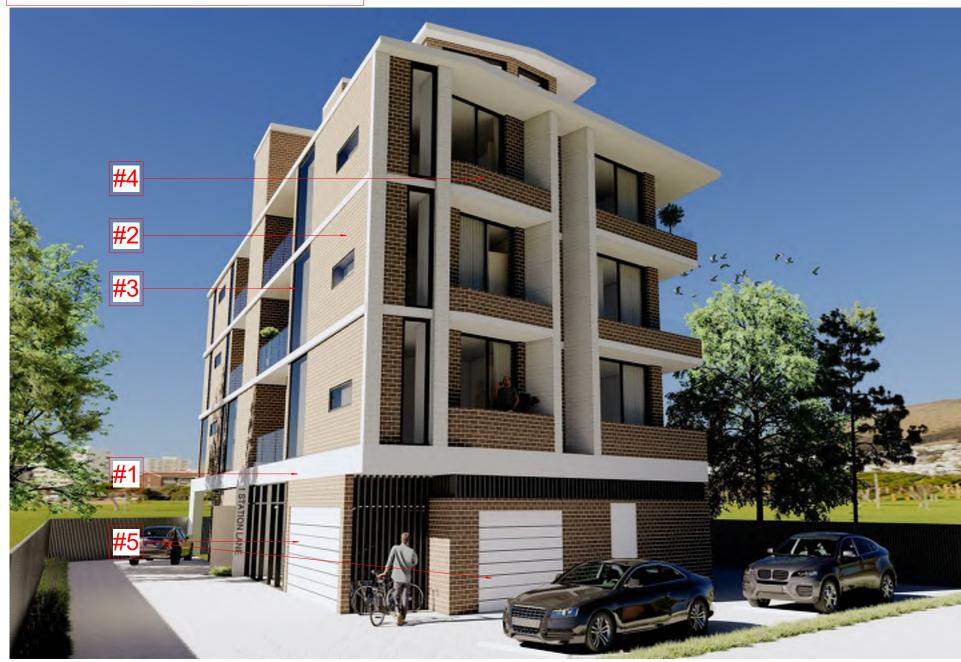

#### PROPOSED BUILDING DESIGN

- #1 Exposed horizontal slab edges
- #2 Face Brick Finish
- **#3** Vertical windows
- #4 Brick balconies
- **#5** Ground floor garage doors

0m 1m 2m 3m 4m 5m Scale @A1 1:100 @A3 1:200 Boarding Homes - Option 2
PROJECT ADDRESS
1 Station Lane - Penrith