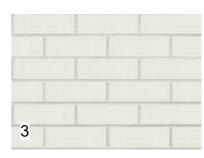

Shadow Diagram 3pm
1:200

Austral Bricks Metropolis - Alabaster (or similar)

Dulux 37131 Lime White (or similar) (Garage Doors)

Dulux 37131 Lime White (or similar)

Austral Bricks La Paloma - Castellana (or similar)