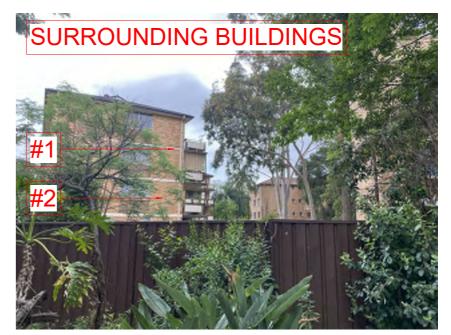

#### SURROUNDING BUILDINGS

#1 Exposed horizontal slab edges

#2 Face Brick Finish

**#3** Vertical windows

#4 Brick balconies

#5 Ground floor garage doors