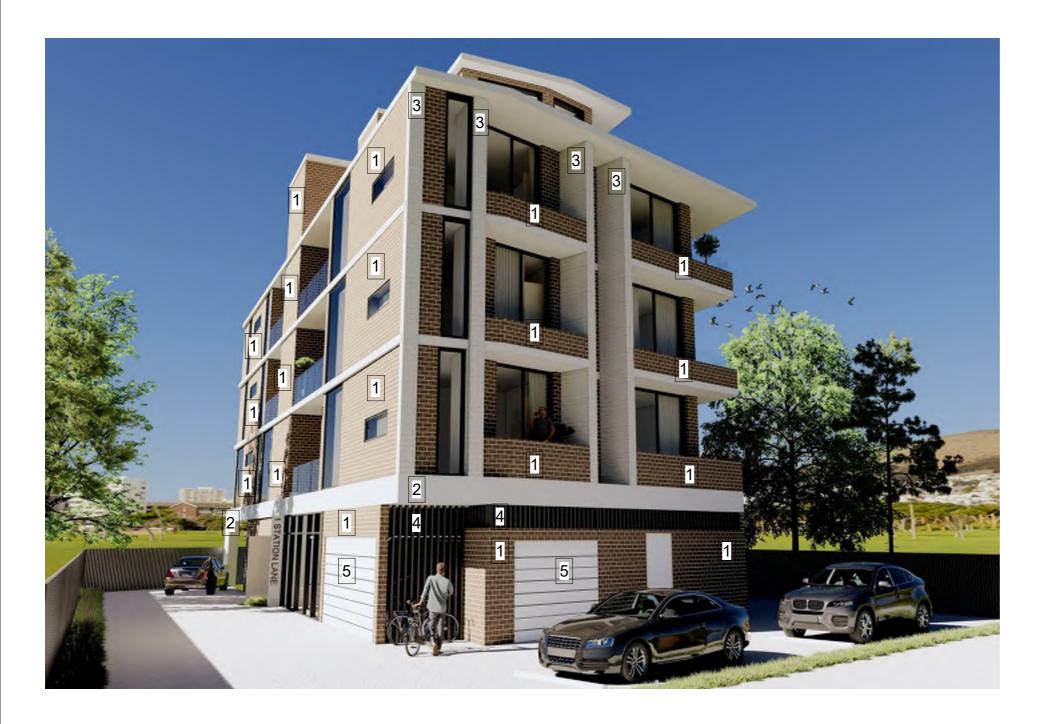

#### PROPOSED BUILDING DESIGN

- #1 Exposed horizontal slab edges
- #2 Face Brick Finish
- **#3** Vertical windows
- #4 Brick balconies
- **#5** Ground floor garage doors

0m 1m 2m 3m 4m 5m Scale @A1 1:100 @A3 1:200 Boarding Homes - Option 2
PROJECT ADDRESS
1 Station Lane - Penrith

#### SURROUNDING BUILDINGS

#1 Exposed horizontal slab edges

#2 Face Brick Finish

**#3** Vertical windows

#4 Brick balconies

#5 Ground floor garage doors