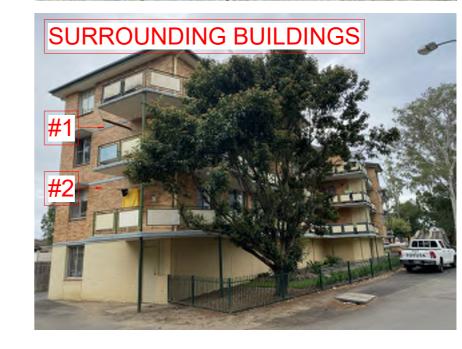

#### SURROUNDING BUILDINGS

#1 Exposed horizontal slab edges

#2 Face Brick Finish

**#3** Vertical windows

#4 Brick balconies

#5 Ground floor garage doors