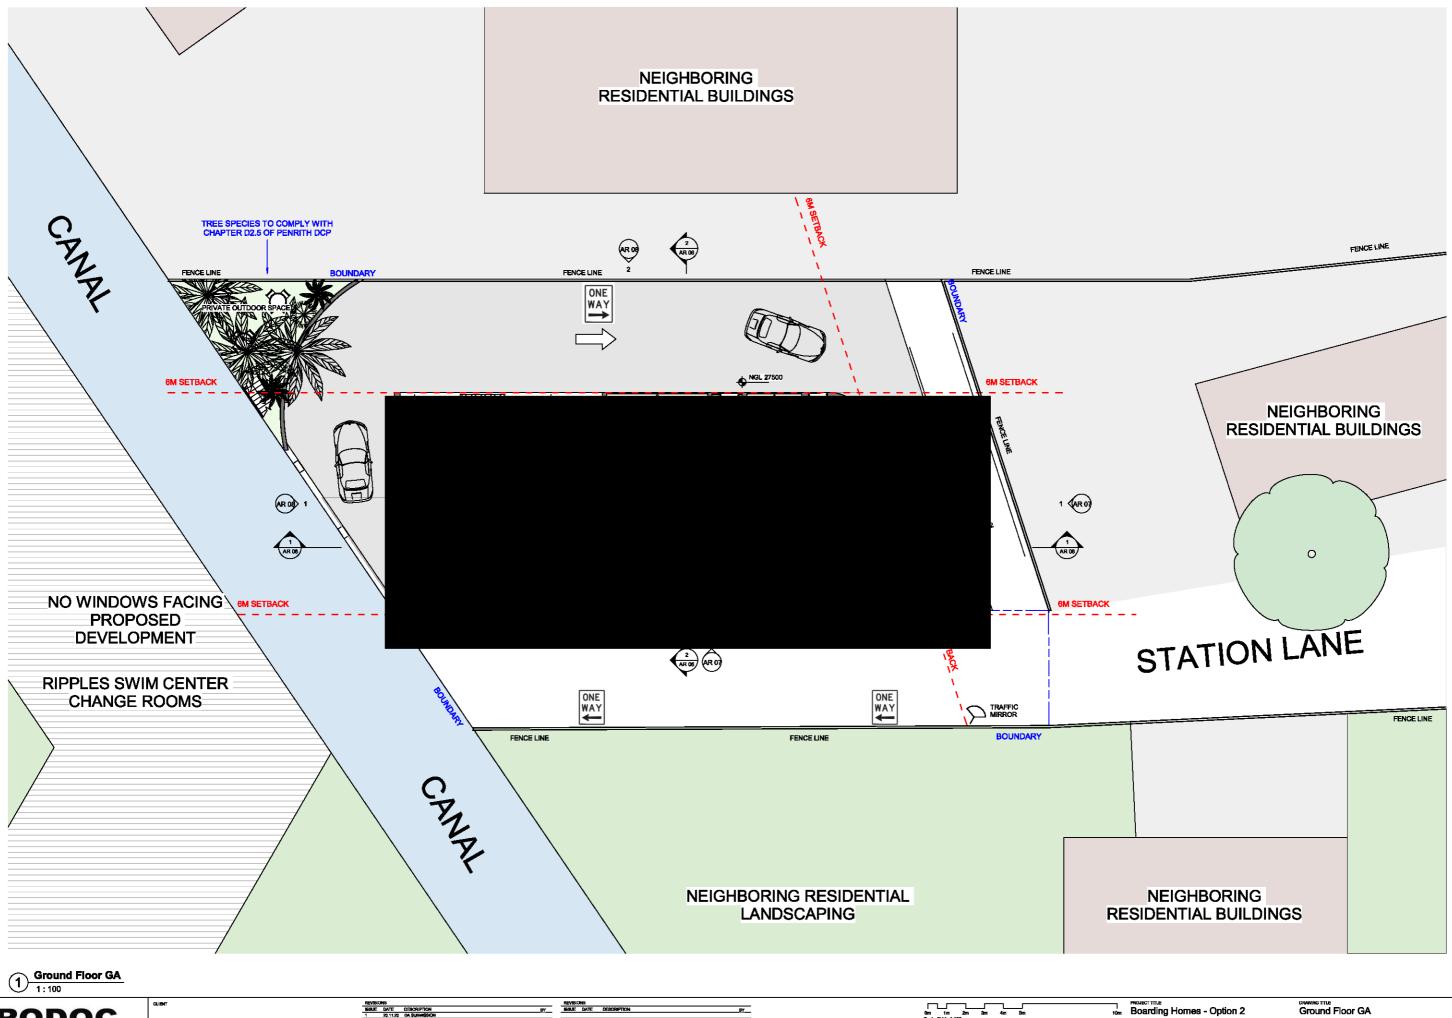

**APPLICATION** 

TRUE NORTH GRAWING TITLE Ground Floor GA DRAWING NO. AR 02 **PRODOC** 1 Station Lane - Penrith **ISSUED FOR DEVELOPMENT** Dimensions - Contractors to check all dimensions on site processination.

Do not again from this chawing. Use given dimensions.

Cosystable 1 This document is copyright. All rights reserved. **APPLICATION** 

1 North

2 East 1:100

PROJECT TITLE
Boarding Homes - Option 2 BY REVISIONS