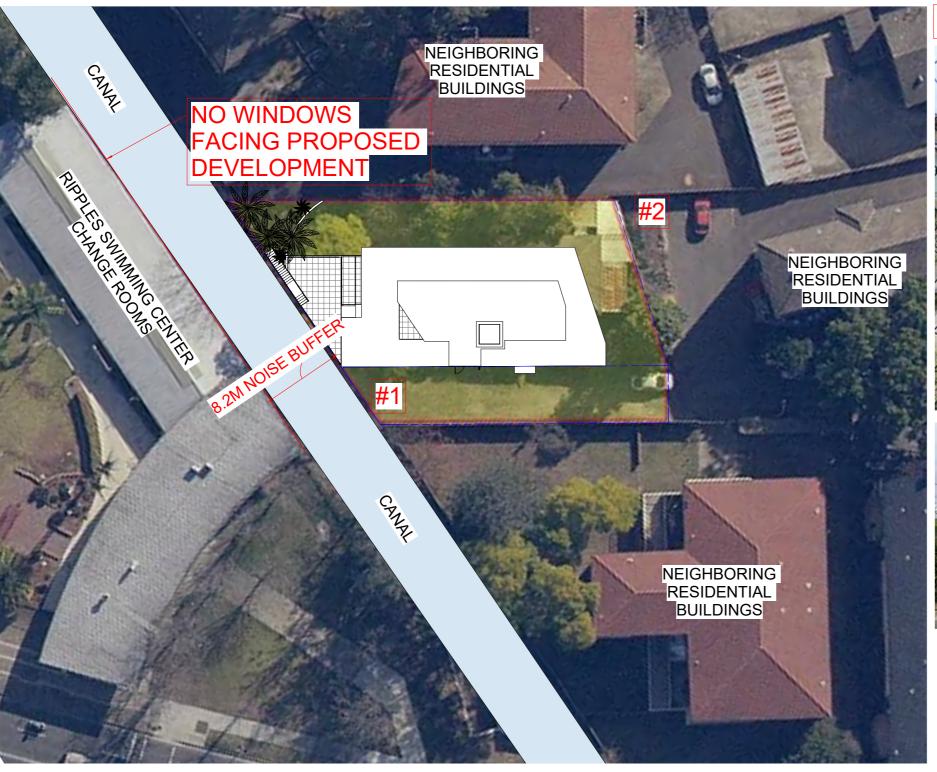

## SOUTHERN BOUNDARY SEPARATION

SITE IMAGES

NO WINDOWS FACING PROPOSED DEVELOPMENT

> 8.2m canal separation from Ripples Public Swimming Pool

SEPP Seperation of Communal Space

EVISIONS REVISIONS
SIME DATE DESCRIPTION BY SSUE DATE DESCRIPTION BY
201120 DA SUBMISSION