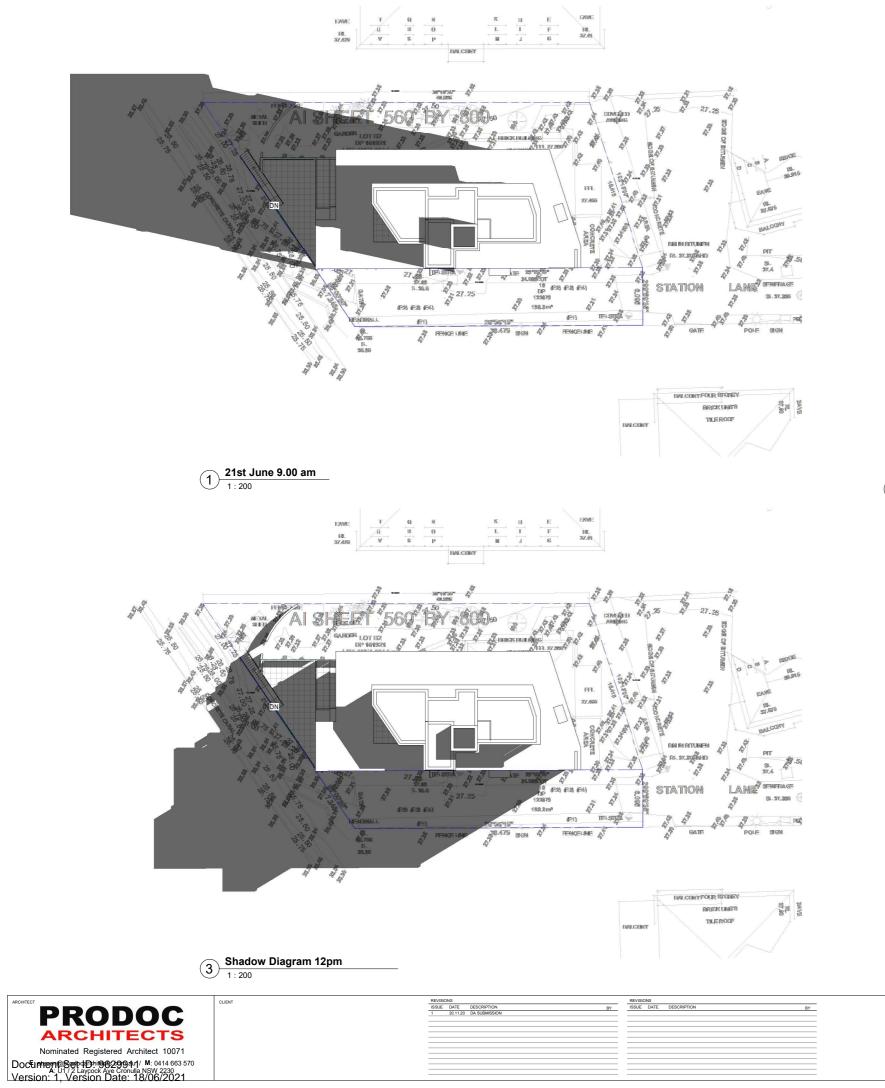

Shadow Diagram 3pm
1:200

Austral Bricks Metropolis - Alabaster (or similar)

Dulux 37131 Lime White (or similar) (Garage Doors)

Dulux 37131 Lime White (or similar)

Austral Bricks La Paloma - Castellana (or similar)