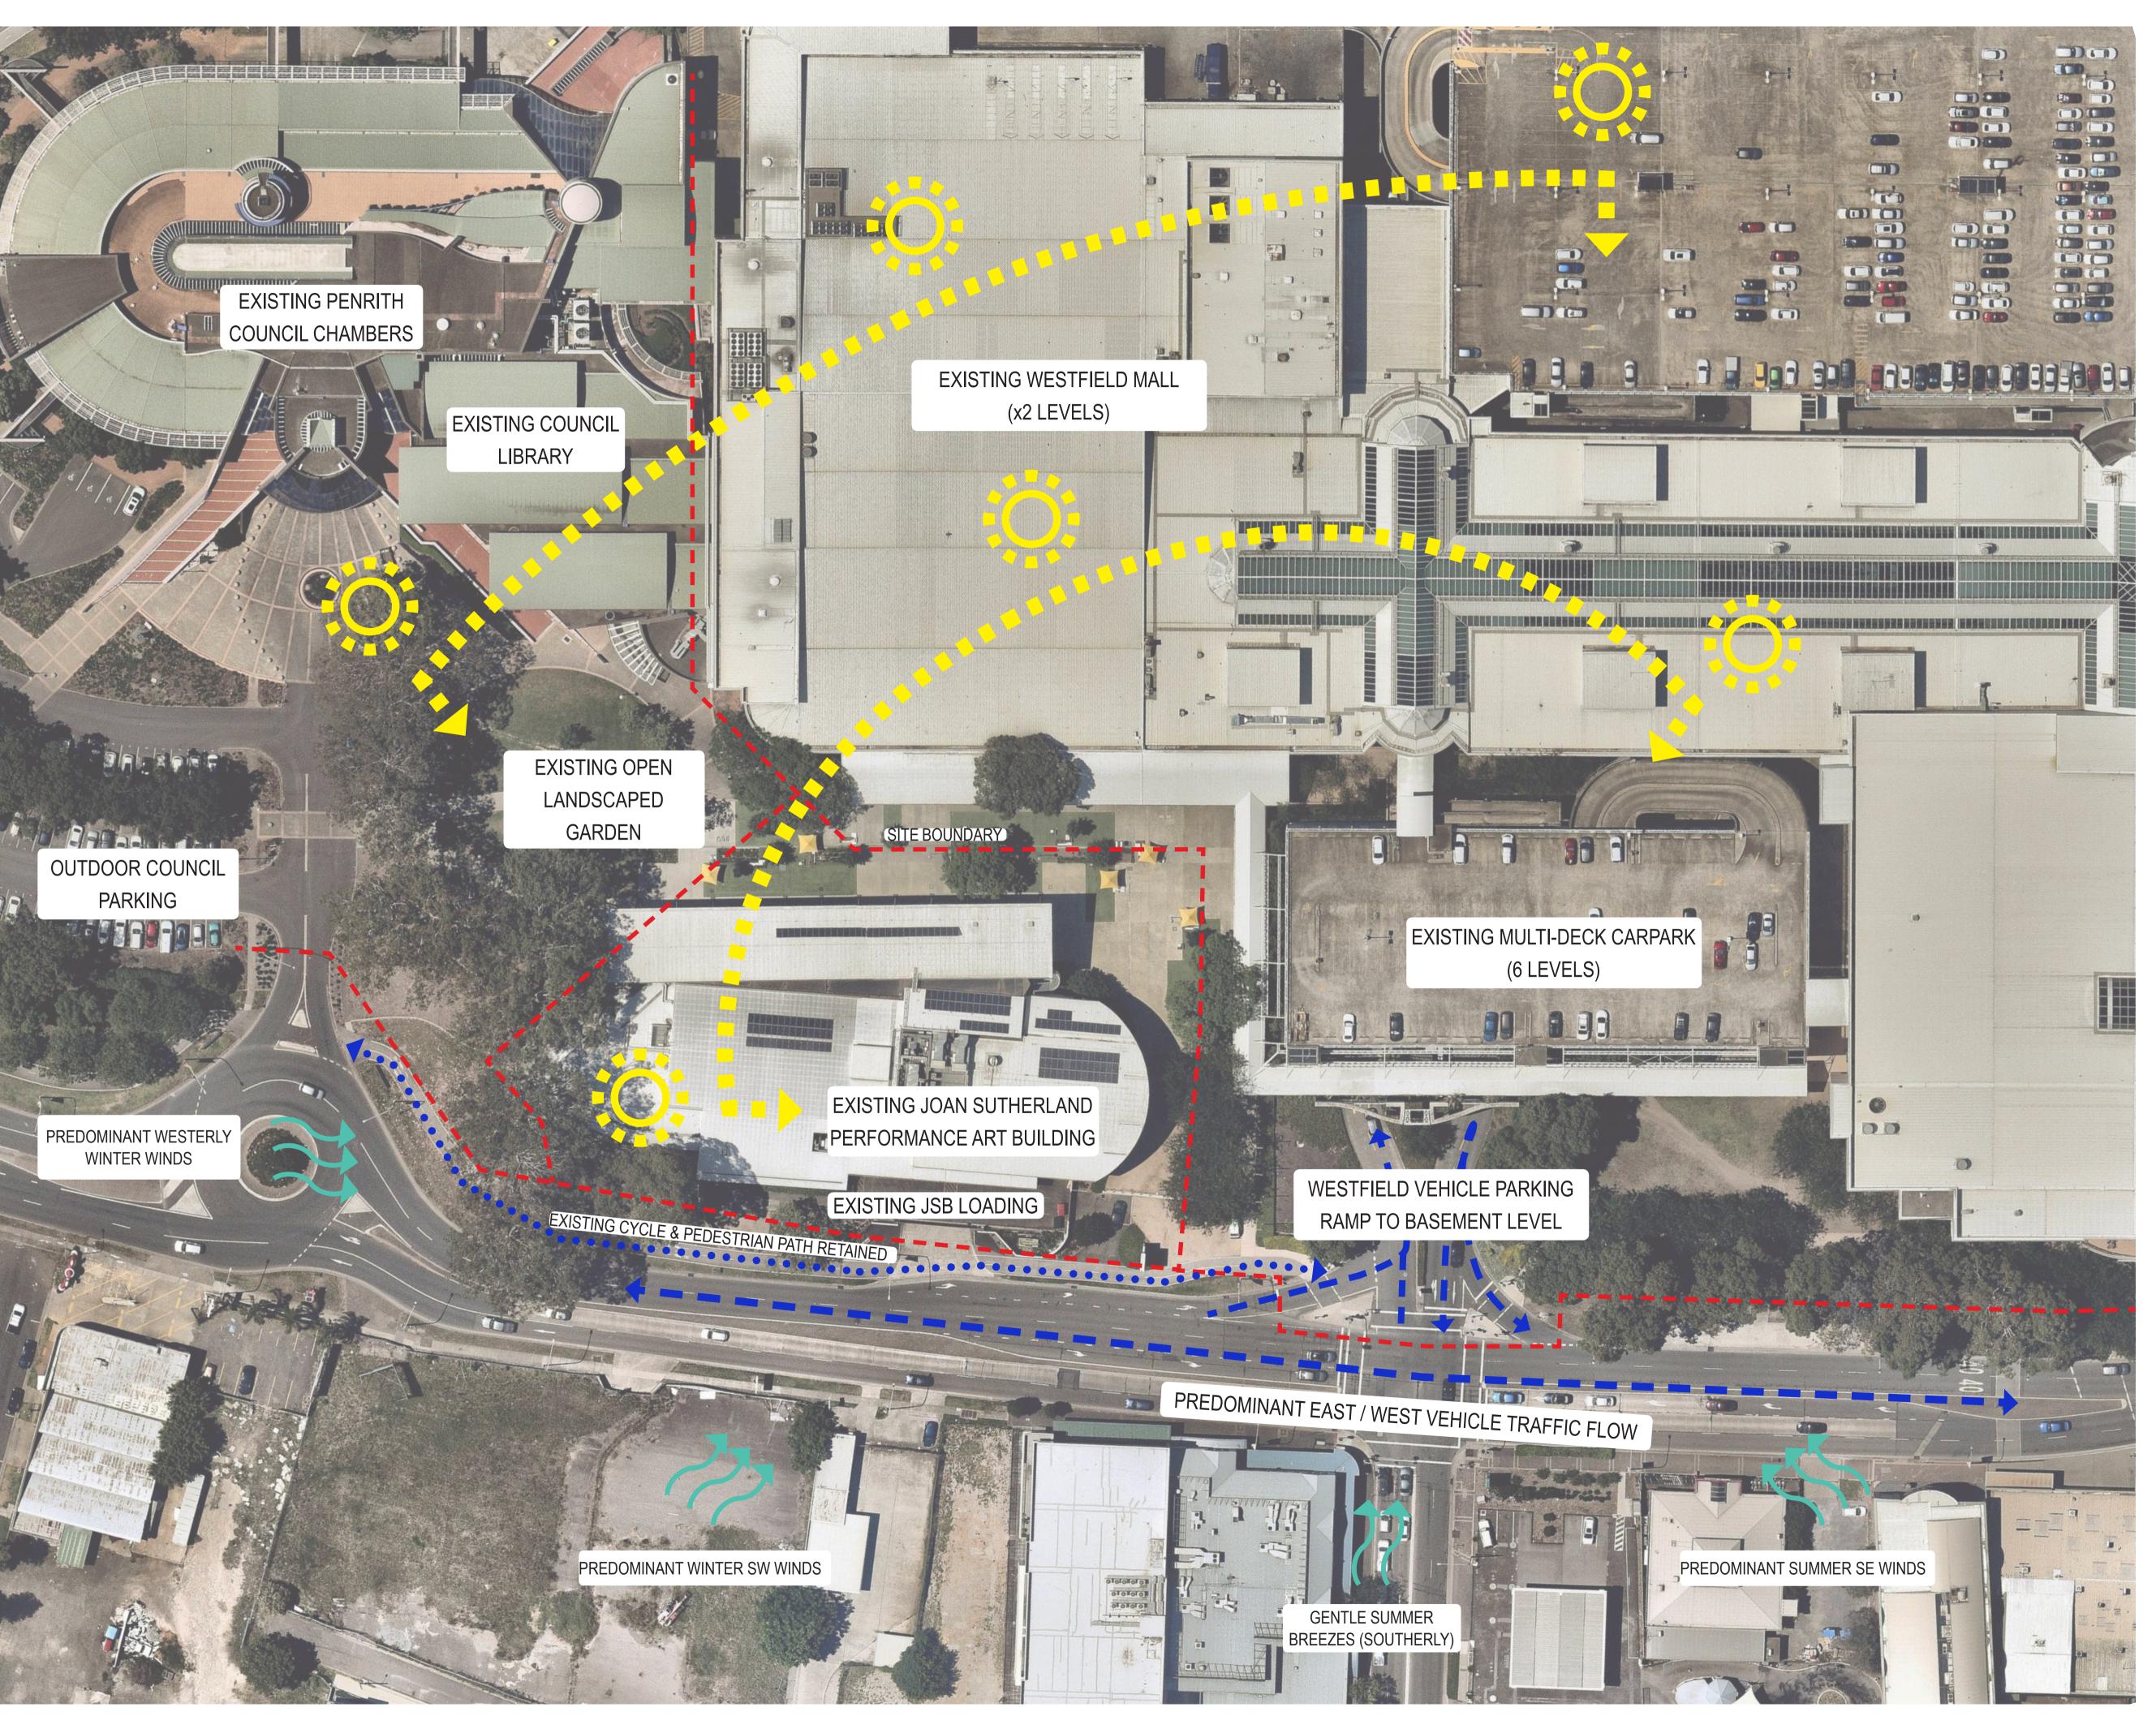

SITE ANALYSIS PLAN

MONDO PRECINCT

WESTFIELD PENRITH

DEVELOPMENT APPLICATION

Project Number Drawing No.

D6912

Scale @ Sheet Size

1:500 @ A1