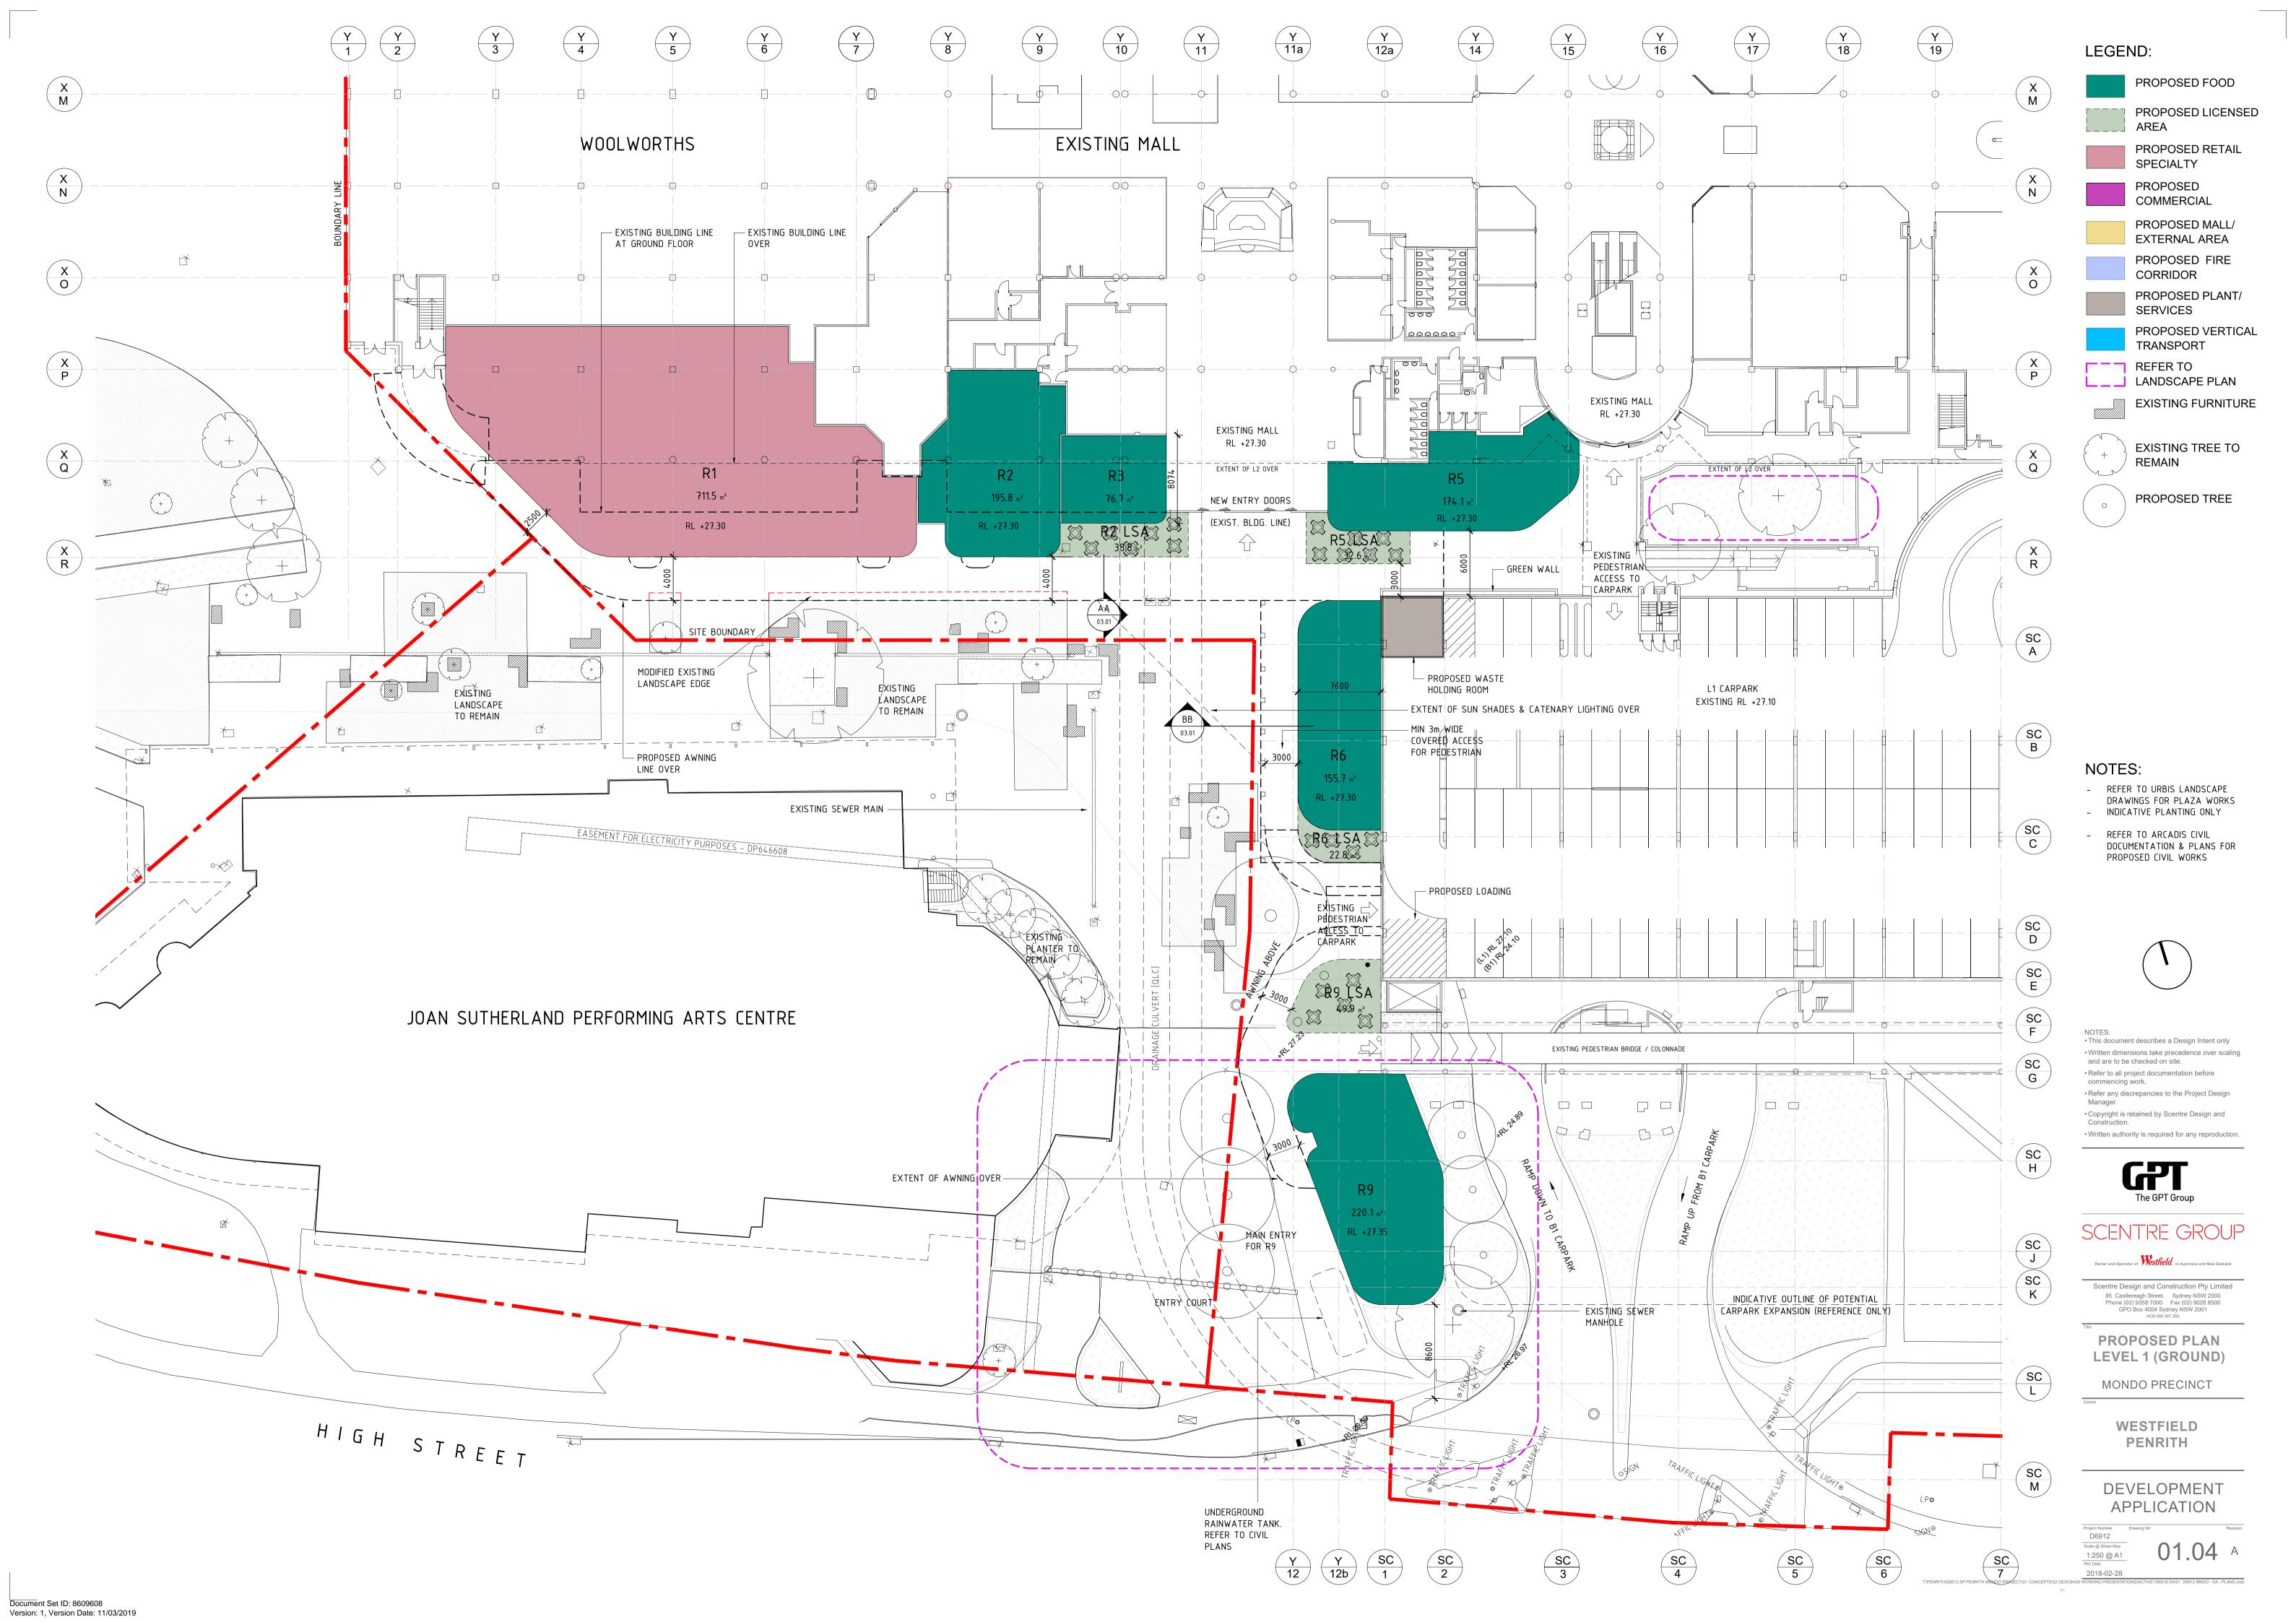

## WESTFIELD PENRITH

MONDO PRECINCT

SCENTRE GROUP

| DWG NO. | CONTEXT                                    | SCALE<br>AT A1 |
|---------|--------------------------------------------|----------------|
| 00.01   | COVER PAGE & DRAWING LIST                  | , , , , , ,    |
| 00.02   | SITE ANALYSIS PLAN                         | 1:500          |
|         | FLOOR PLANS                                |                |
| 01.01   | EXISTING & DEMO LEVEL 1 (GROUND)           | 1:250          |
| 01.02   | EXISTING & DEMO LEVEL 2                    | 1:250          |
| 01.03   | EXISTING & DEMO LEVEL 3 & ROOF             | 1:250          |
|         |                                            |                |
| 01.04   | PROPOSED LEVEL 1 (GROUND)                  | 1:250          |
| 01.05   | PROPOSED LEVEL 2                           | 1:250          |
| 01.06   | PROPOSED LEVEL 3 & ROOF                    | 1:250          |
|         | ELEVATIONS, SECTIONS AND MATERIAL FINISHES |                |
| 02.01   | SECTIONAL ELEVATIONS                       | 1:200          |
|         | SHADOW DIAGRAMS                            |                |
| 03.01   | SUN SHADOW ANALYSIS                        | NTS            |
|         | 3D VIEW ARTIST IMPRESSIONS                 |                |
| 04.01   | ARTIST IMPRESSION - VIEW FROM HIGH ST      | NTS            |
| 04.02   | ARTIST IMPRESSION - VIEW FROM THE MONDO    | NTS            |