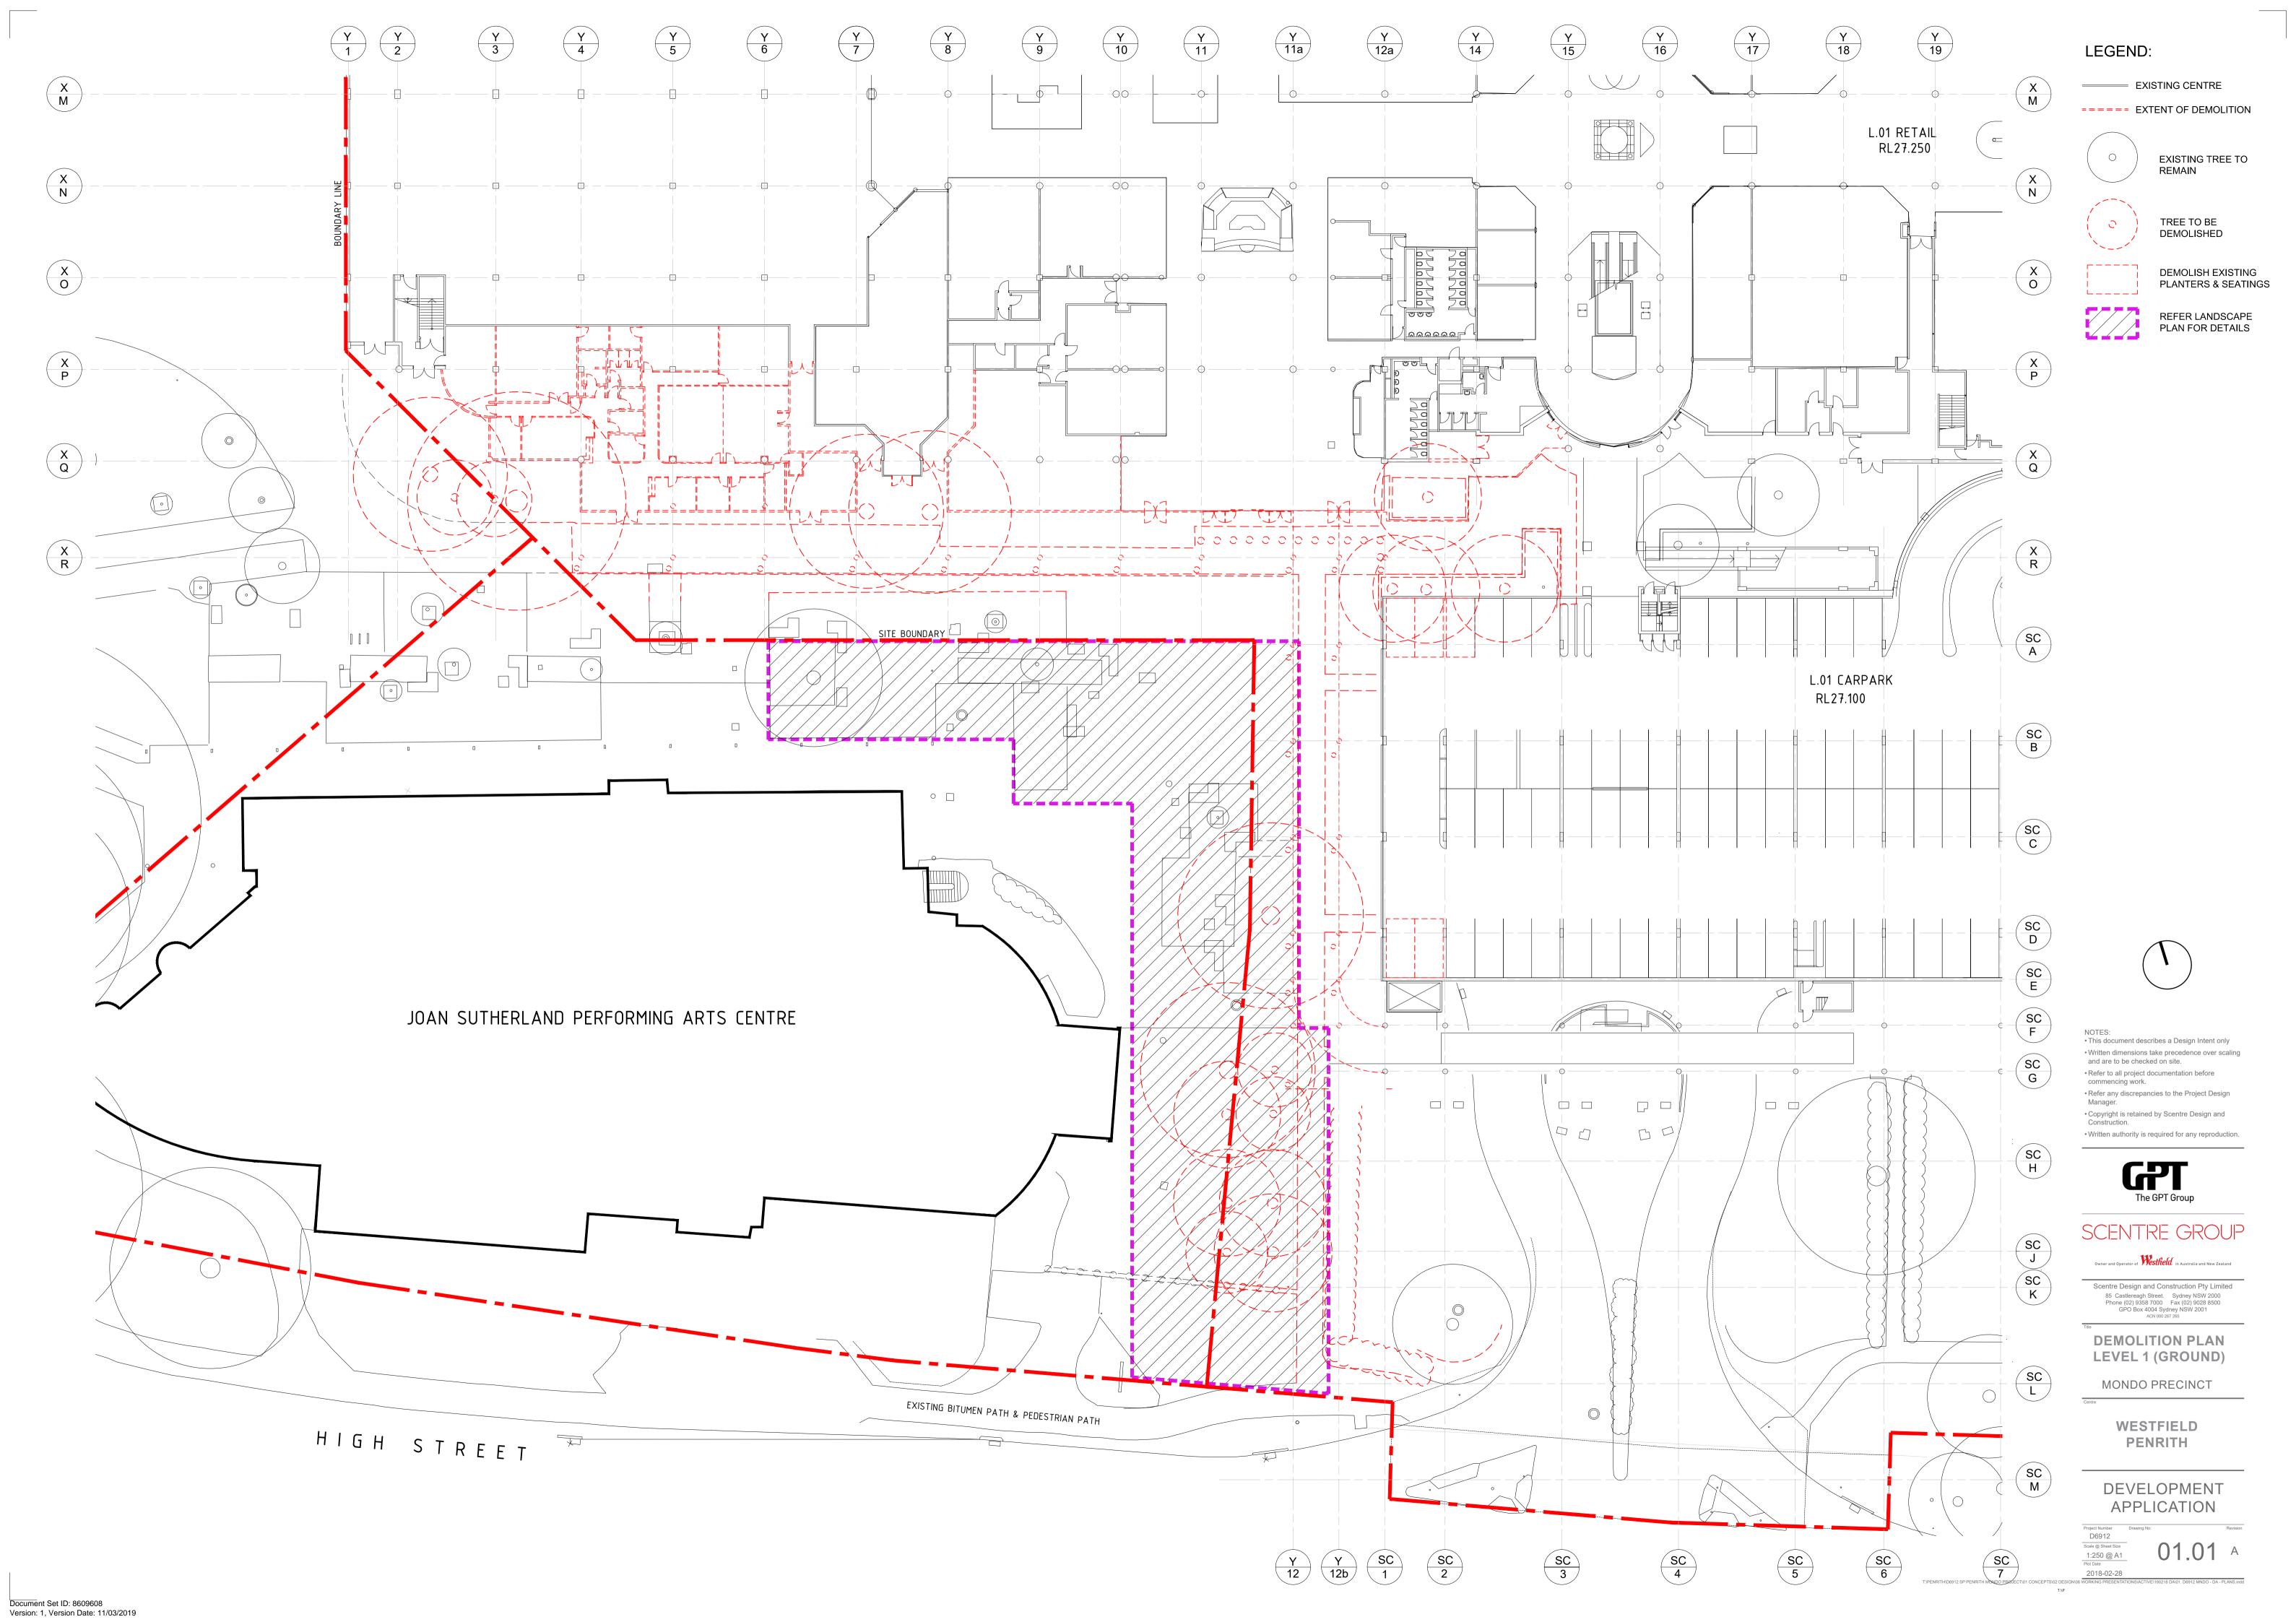

## WESTFIELD PENRITH

MONDO PRECINCT

SCENTRE GROUP

| DWG NO. | CONTEXT                                    | SCALE<br>AT A1 |
|---------|--------------------------------------------|----------------|
| 00.01   | COVER PAGE & DRAWING LIST                  | , , , , , ,    |
| 00.02   | SITE ANALYSIS PLAN                         | 1:500          |
|         | FLOOR PLANS                                |                |
| 01.01   | EXISTING & DEMO LEVEL 1 (GROUND)           | 1:250          |
| 01.02   | EXISTING & DEMO LEVEL 2                    | 1:250          |
| 01.03   | EXISTING & DEMO LEVEL 3 & ROOF             | 1:250          |
|         |                                            |                |
| 01.04   | PROPOSED LEVEL 1 (GROUND)                  | 1:250          |
| 01.05   | PROPOSED LEVEL 2                           | 1:250          |
| 01.06   | PROPOSED LEVEL 3 & ROOF                    | 1:250          |
|         | ELEVATIONS, SECTIONS AND MATERIAL FINISHES |                |
| 02.01   | SECTIONAL ELEVATIONS                       | 1:200          |
|         | SHADOW DIAGRAMS                            |                |
| 03.01   | SUN SHADOW ANALYSIS                        | NTS            |
|         | 3D VIEW ARTIST IMPRESSIONS                 |                |
| 04.01   | ARTIST IMPRESSION - VIEW FROM HIGH ST      | NTS            |
| 04.02   | ARTIST IMPRESSION - VIEW FROM THE MONDO    | NTS            |