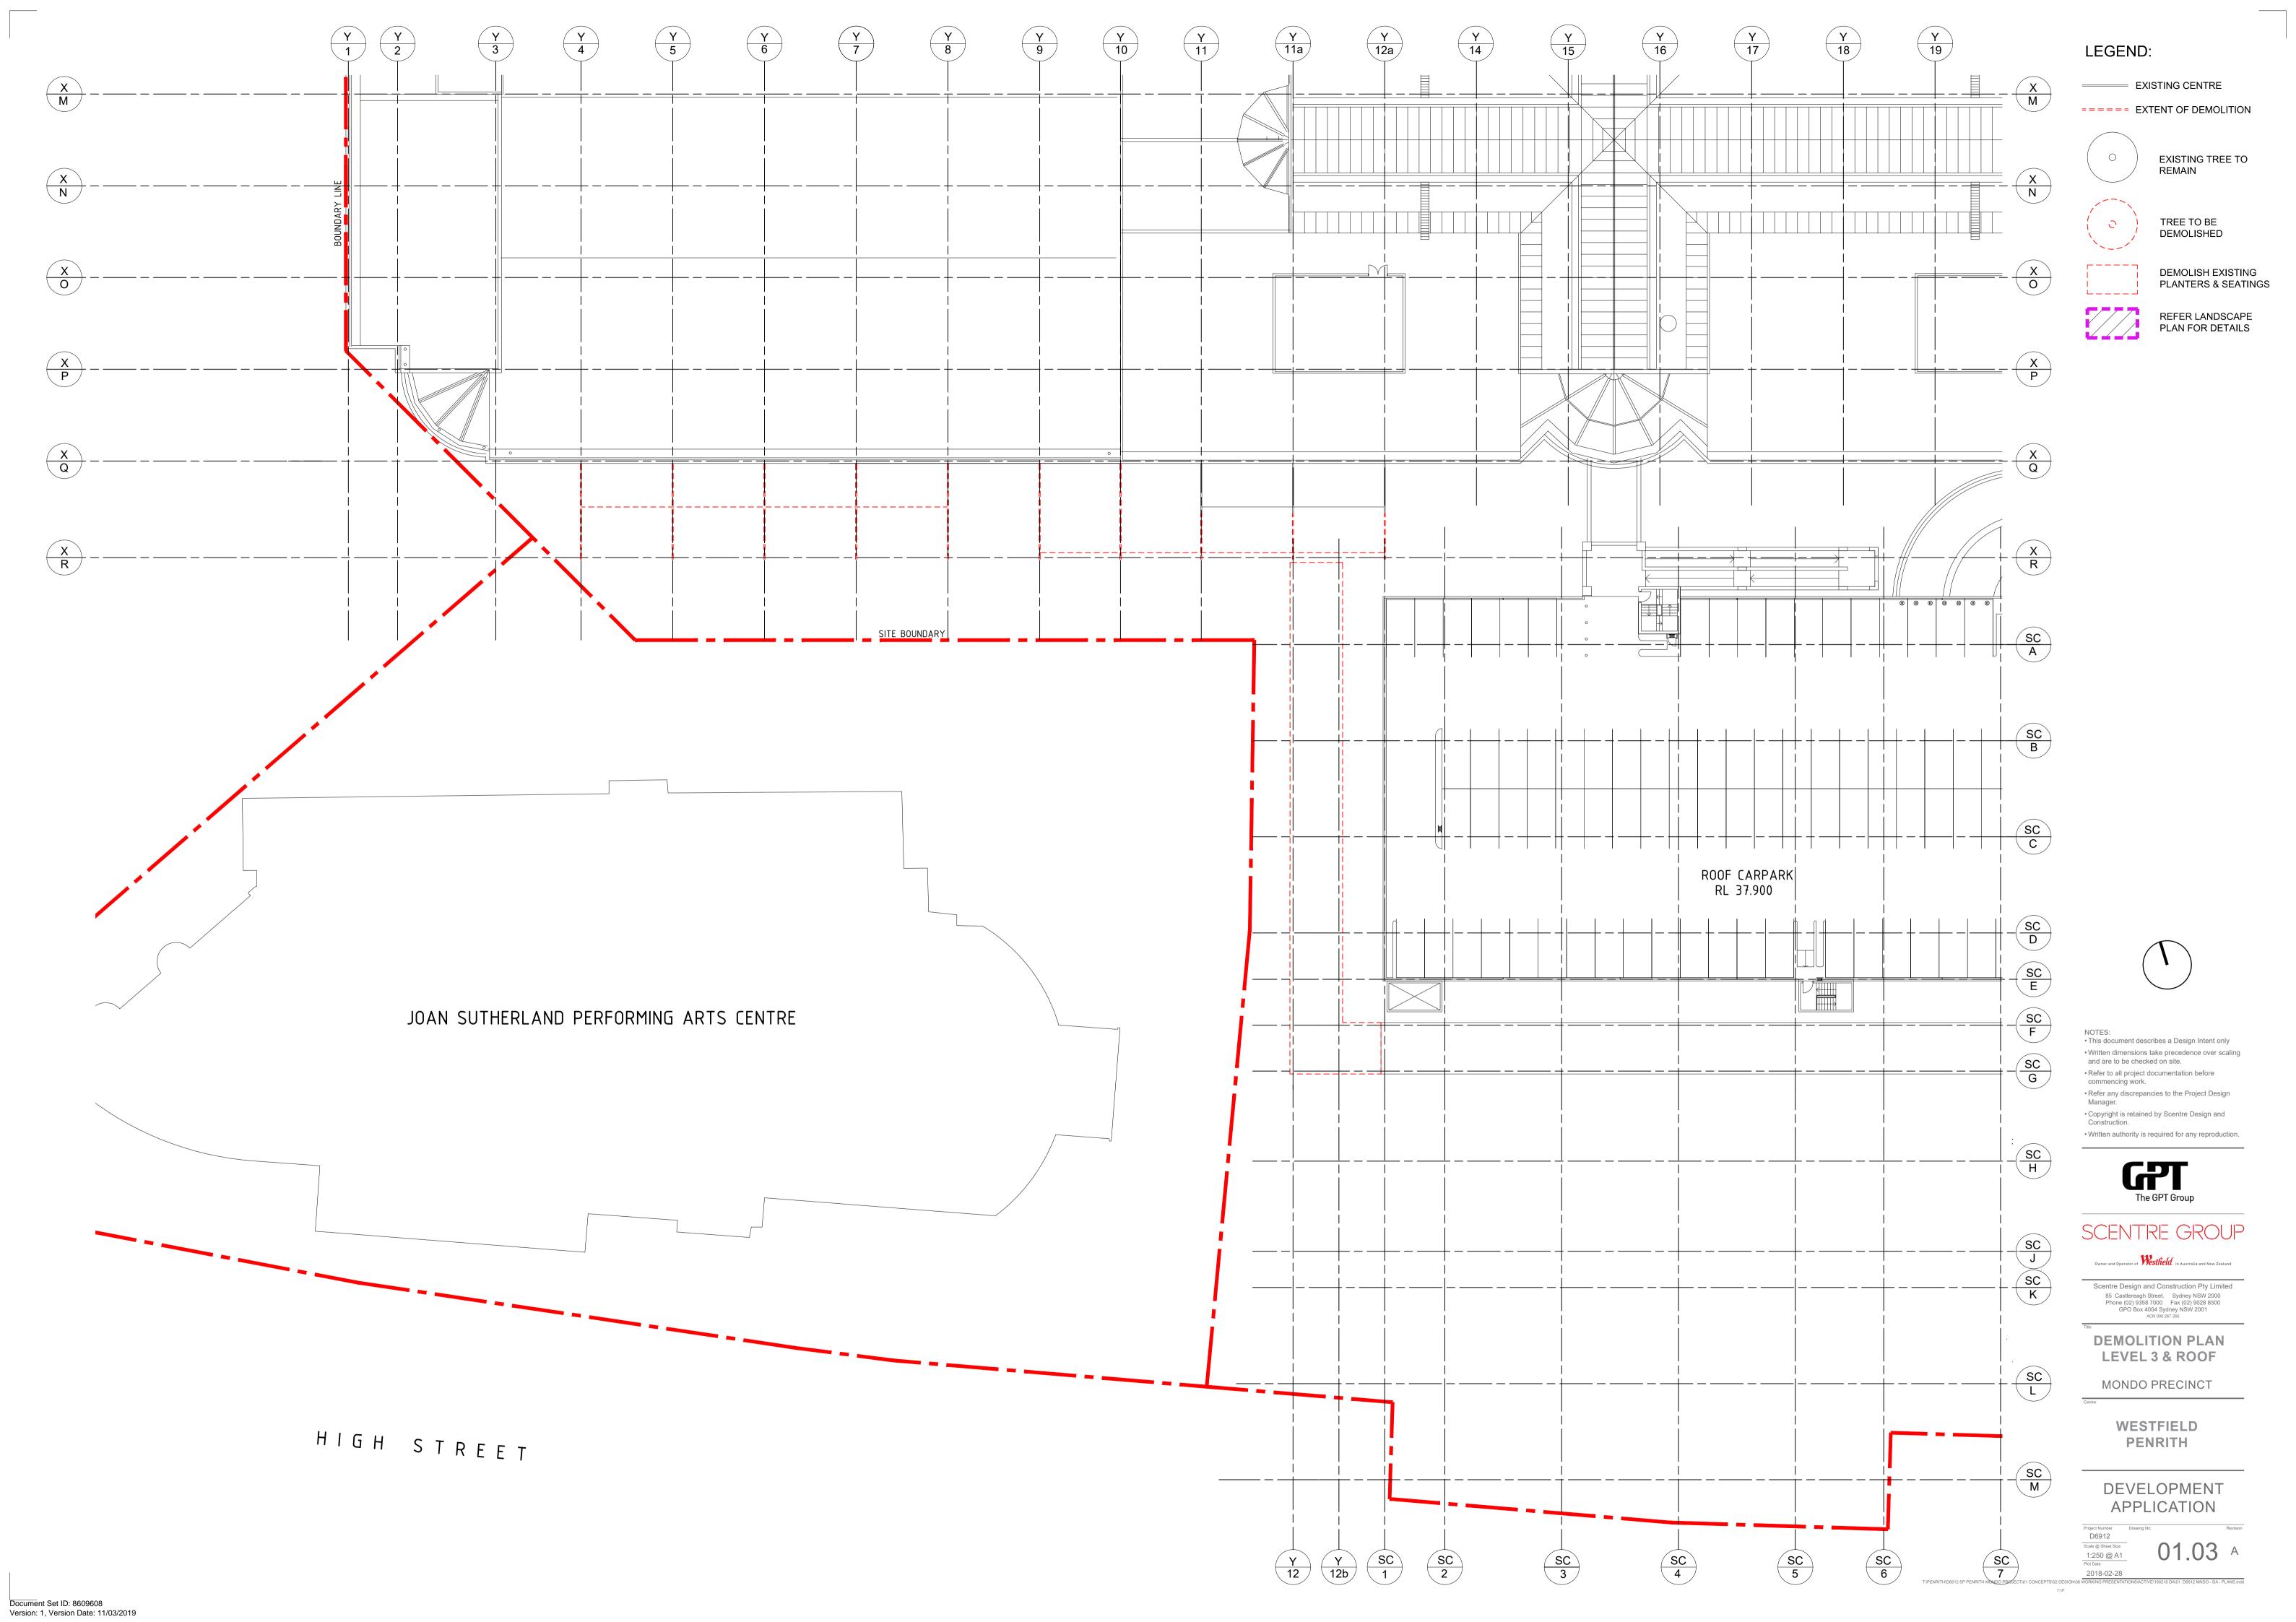

## WESTFIELD PENRITH

MONDO PRECINCT

SCENTRE GROUP

| DWG NO. | CONTEXT                                    | SCALE<br>AT A1 |
|---------|--------------------------------------------|----------------|
| 00.01   | COVER PAGE & DRAWING LIST                  | , , , , , ,    |
| 00.02   | SITE ANALYSIS PLAN                         | 1:500          |
|         | FLOOR PLANS                                |                |
| 01.01   | EXISTING & DEMO LEVEL 1 (GROUND)           | 1:250          |
| 01.02   | EXISTING & DEMO LEVEL 2                    | 1:250          |
| 01.03   | EXISTING & DEMO LEVEL 3 & ROOF             | 1:250          |
|         |                                            |                |
| 01.04   | PROPOSED LEVEL 1 (GROUND)                  | 1:250          |
| 01.05   | PROPOSED LEVEL 2                           | 1:250          |
| 01.06   | PROPOSED LEVEL 3 & ROOF                    | 1:250          |
|         | ELEVATIONS, SECTIONS AND MATERIAL FINISHES |                |
| 02.01   | SECTIONAL ELEVATIONS                       | 1:200          |
|         | SHADOW DIAGRAMS                            |                |
| 03.01   | SUN SHADOW ANALYSIS                        | NTS            |
|         | 3D VIEW ARTIST IMPRESSIONS                 |                |
| 04.01   | ARTIST IMPRESSION - VIEW FROM HIGH ST      | NTS            |
| 04.02   | ARTIST IMPRESSION - VIEW FROM THE MONDO    | NTS            |