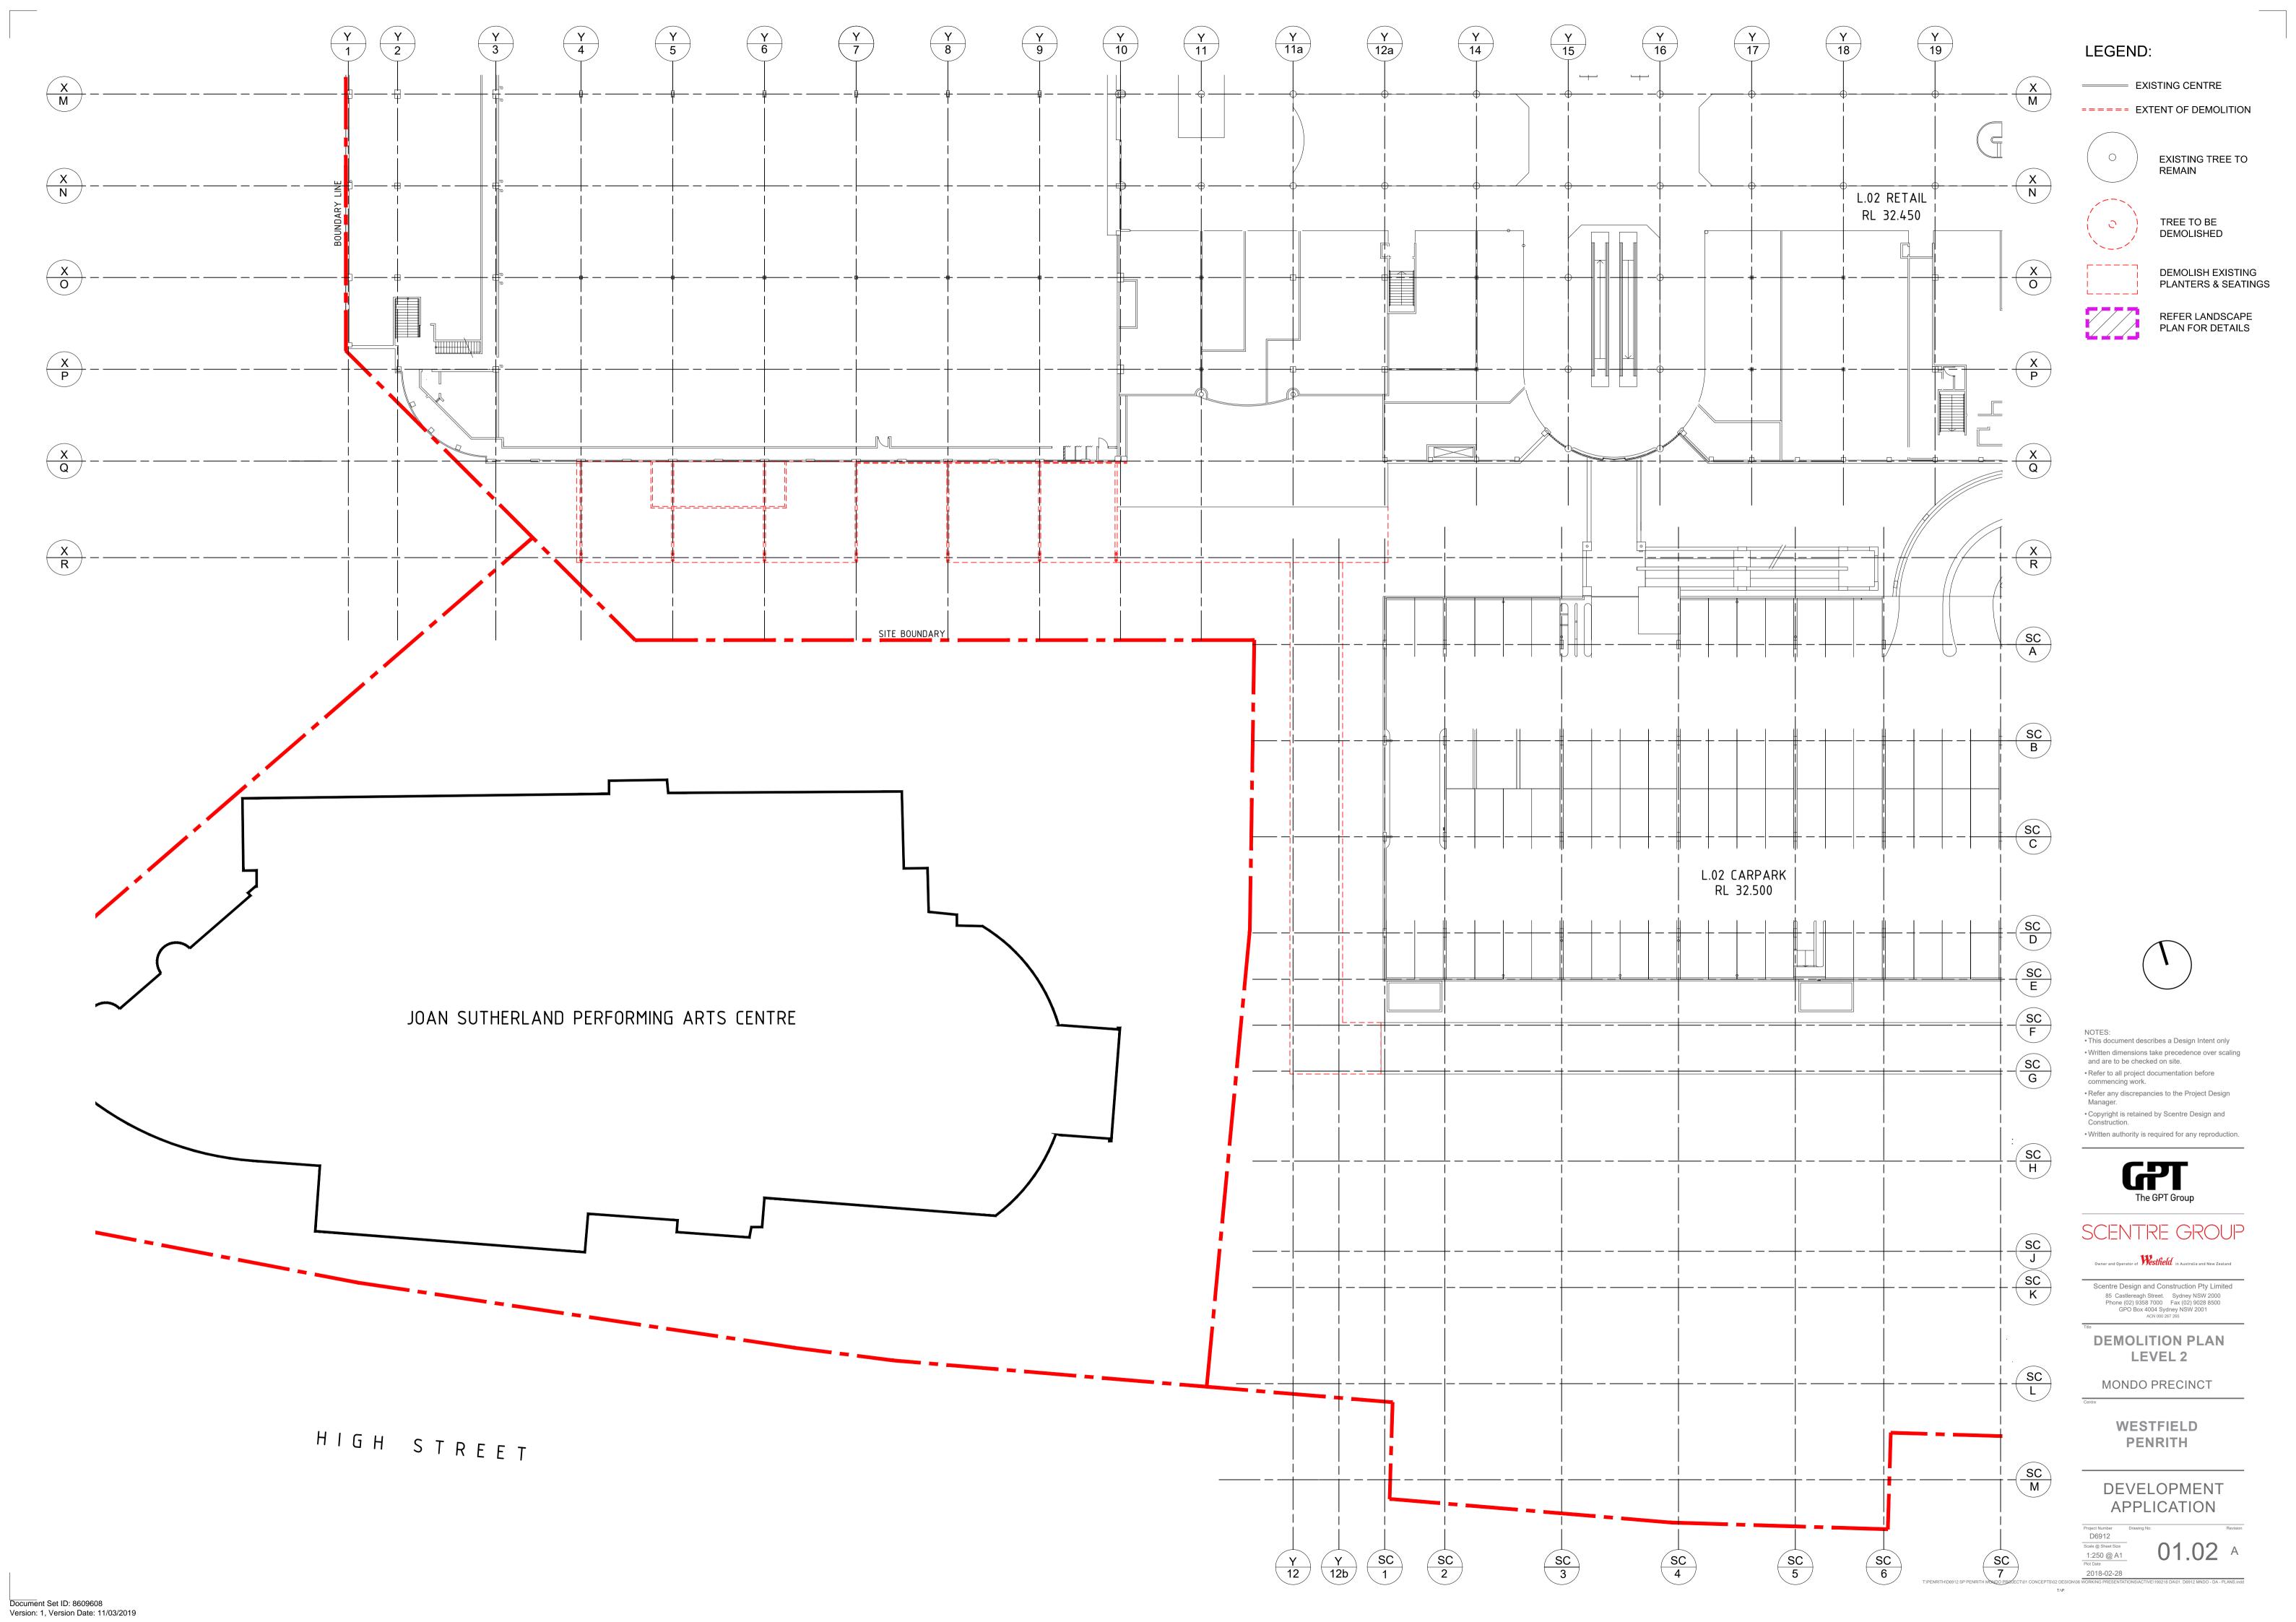

## WESTFIELD PENRITH

MONDO PRECINCT

SCENTRE GROUP

| DWG NO. | CONTEXT                                    | SCALE<br>AT A1 |
|---------|--------------------------------------------|----------------|
| 00.01   | COVER PAGE & DRAWING LIST                  | , , , , , ,    |
| 00.02   | SITE ANALYSIS PLAN                         | 1:500          |
|         | FLOOR PLANS                                |                |
| 01.01   | EXISTING & DEMO LEVEL 1 (GROUND)           | 1:250          |
| 01.02   | EXISTING & DEMO LEVEL 2                    | 1:250          |
| 01.03   | EXISTING & DEMO LEVEL 3 & ROOF             | 1:250          |
|         |                                            |                |
| 01.04   | PROPOSED LEVEL 1 (GROUND)                  | 1:250          |
| 01.05   | PROPOSED LEVEL 2                           | 1:250          |
| 01.06   | PROPOSED LEVEL 3 & ROOF                    | 1:250          |
|         | ELEVATIONS, SECTIONS AND MATERIAL FINISHES |                |
| 02.01   | SECTIONAL ELEVATIONS                       | 1:200          |
|         | SHADOW DIAGRAMS                            |                |
| 03.01   | SUN SHADOW ANALYSIS                        | NTS            |
|         | 3D VIEW ARTIST IMPRESSIONS                 |                |
| 04.01   | ARTIST IMPRESSION - VIEW FROM HIGH ST      | NTS            |
| 04.02   | ARTIST IMPRESSION - VIEW FROM THE MONDO    | NTS            |