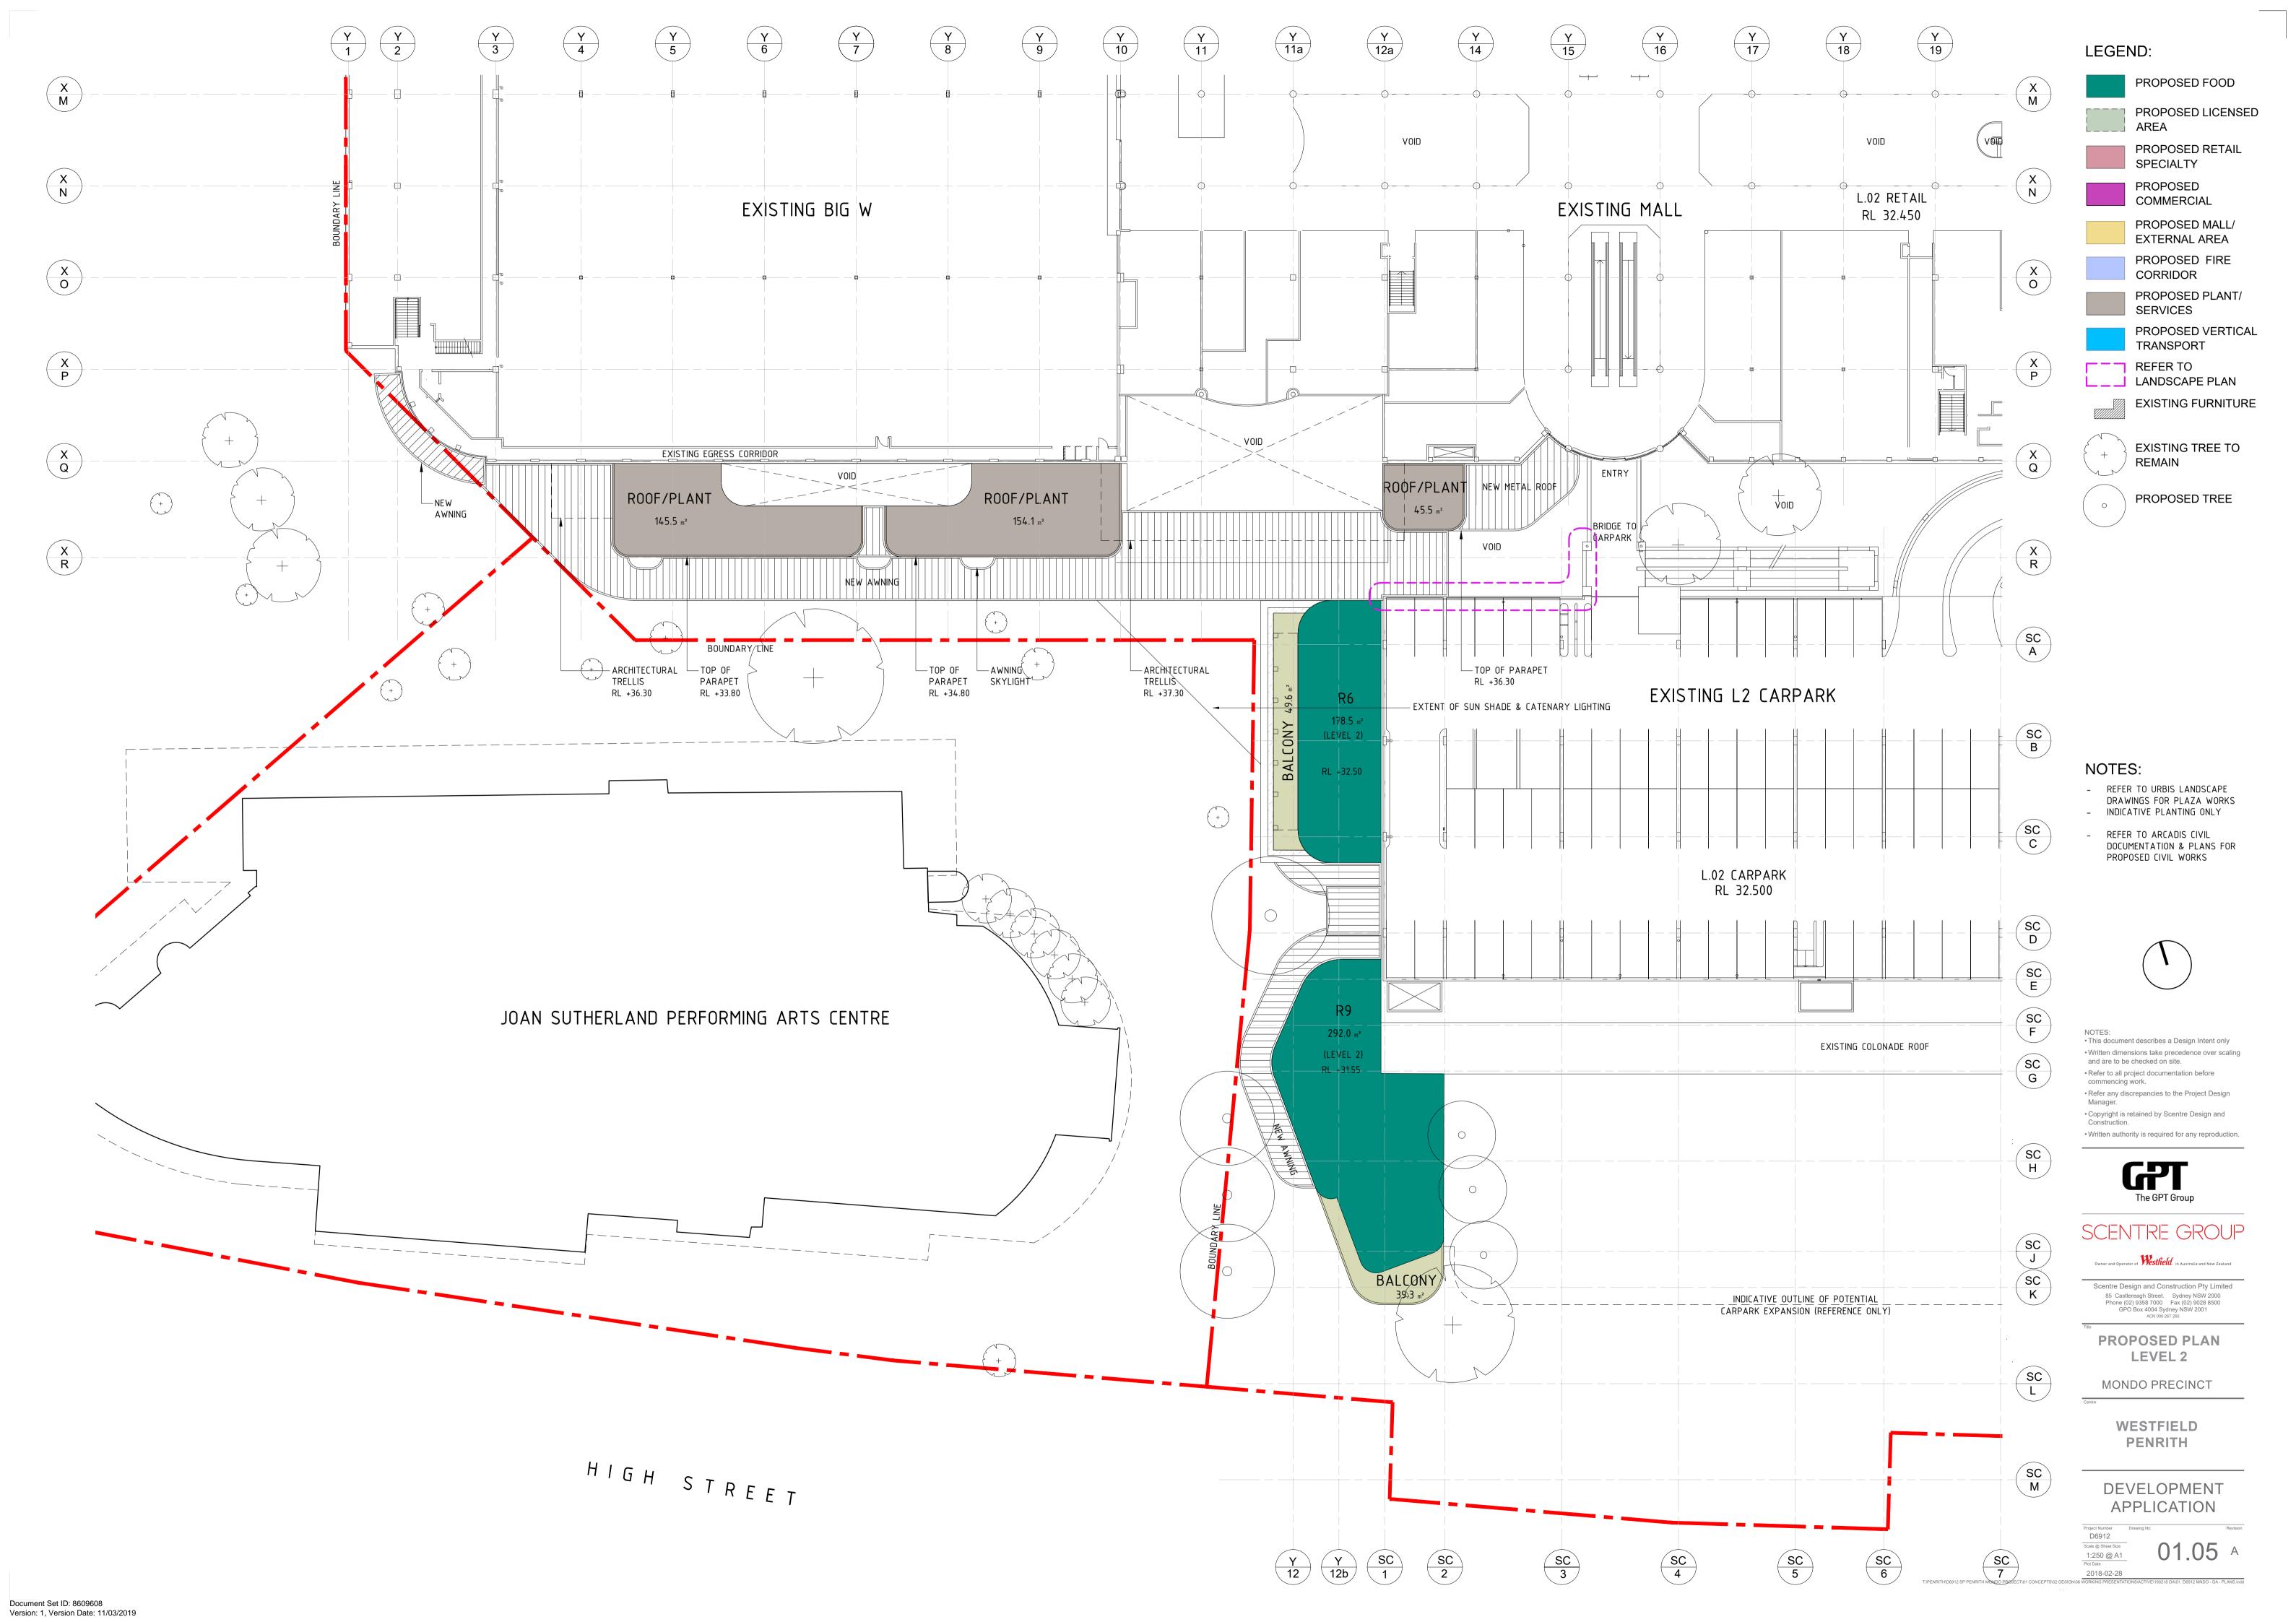

## WESTFIELD PENRITH

MONDO PRECINCT

SCENTRE GROUP

| DWG NO. | CONTEXT                                    | SCALE<br>AT A1 |
|---------|--------------------------------------------|----------------|
| 00.01   | COVER PAGE & DRAWING LIST                  | , , , , , ,    |
| 00.02   | SITE ANALYSIS PLAN                         | 1:500          |
|         | FLOOR PLANS                                |                |
| 01.01   | EXISTING & DEMO LEVEL 1 (GROUND)           | 1:250          |
| 01.02   | EXISTING & DEMO LEVEL 2                    | 1:250          |
| 01.03   | EXISTING & DEMO LEVEL 3 & ROOF             | 1:250          |
|         |                                            |                |
| 01.04   | PROPOSED LEVEL 1 (GROUND)                  | 1:250          |
| 01.05   | PROPOSED LEVEL 2                           | 1:250          |
| 01.06   | PROPOSED LEVEL 3 & ROOF                    | 1:250          |
|         | ELEVATIONS, SECTIONS AND MATERIAL FINISHES |                |
| 02.01   | SECTIONAL ELEVATIONS                       | 1:200          |
|         | SHADOW DIAGRAMS                            |                |
| 03.01   | SUN SHADOW ANALYSIS                        | NTS            |
|         | 3D VIEW ARTIST IMPRESSIONS                 |                |
| 04.01   | ARTIST IMPRESSION - VIEW FROM HIGH ST      | NTS            |
| 04.02   | ARTIST IMPRESSION - VIEW FROM THE MONDO    | NTS            |