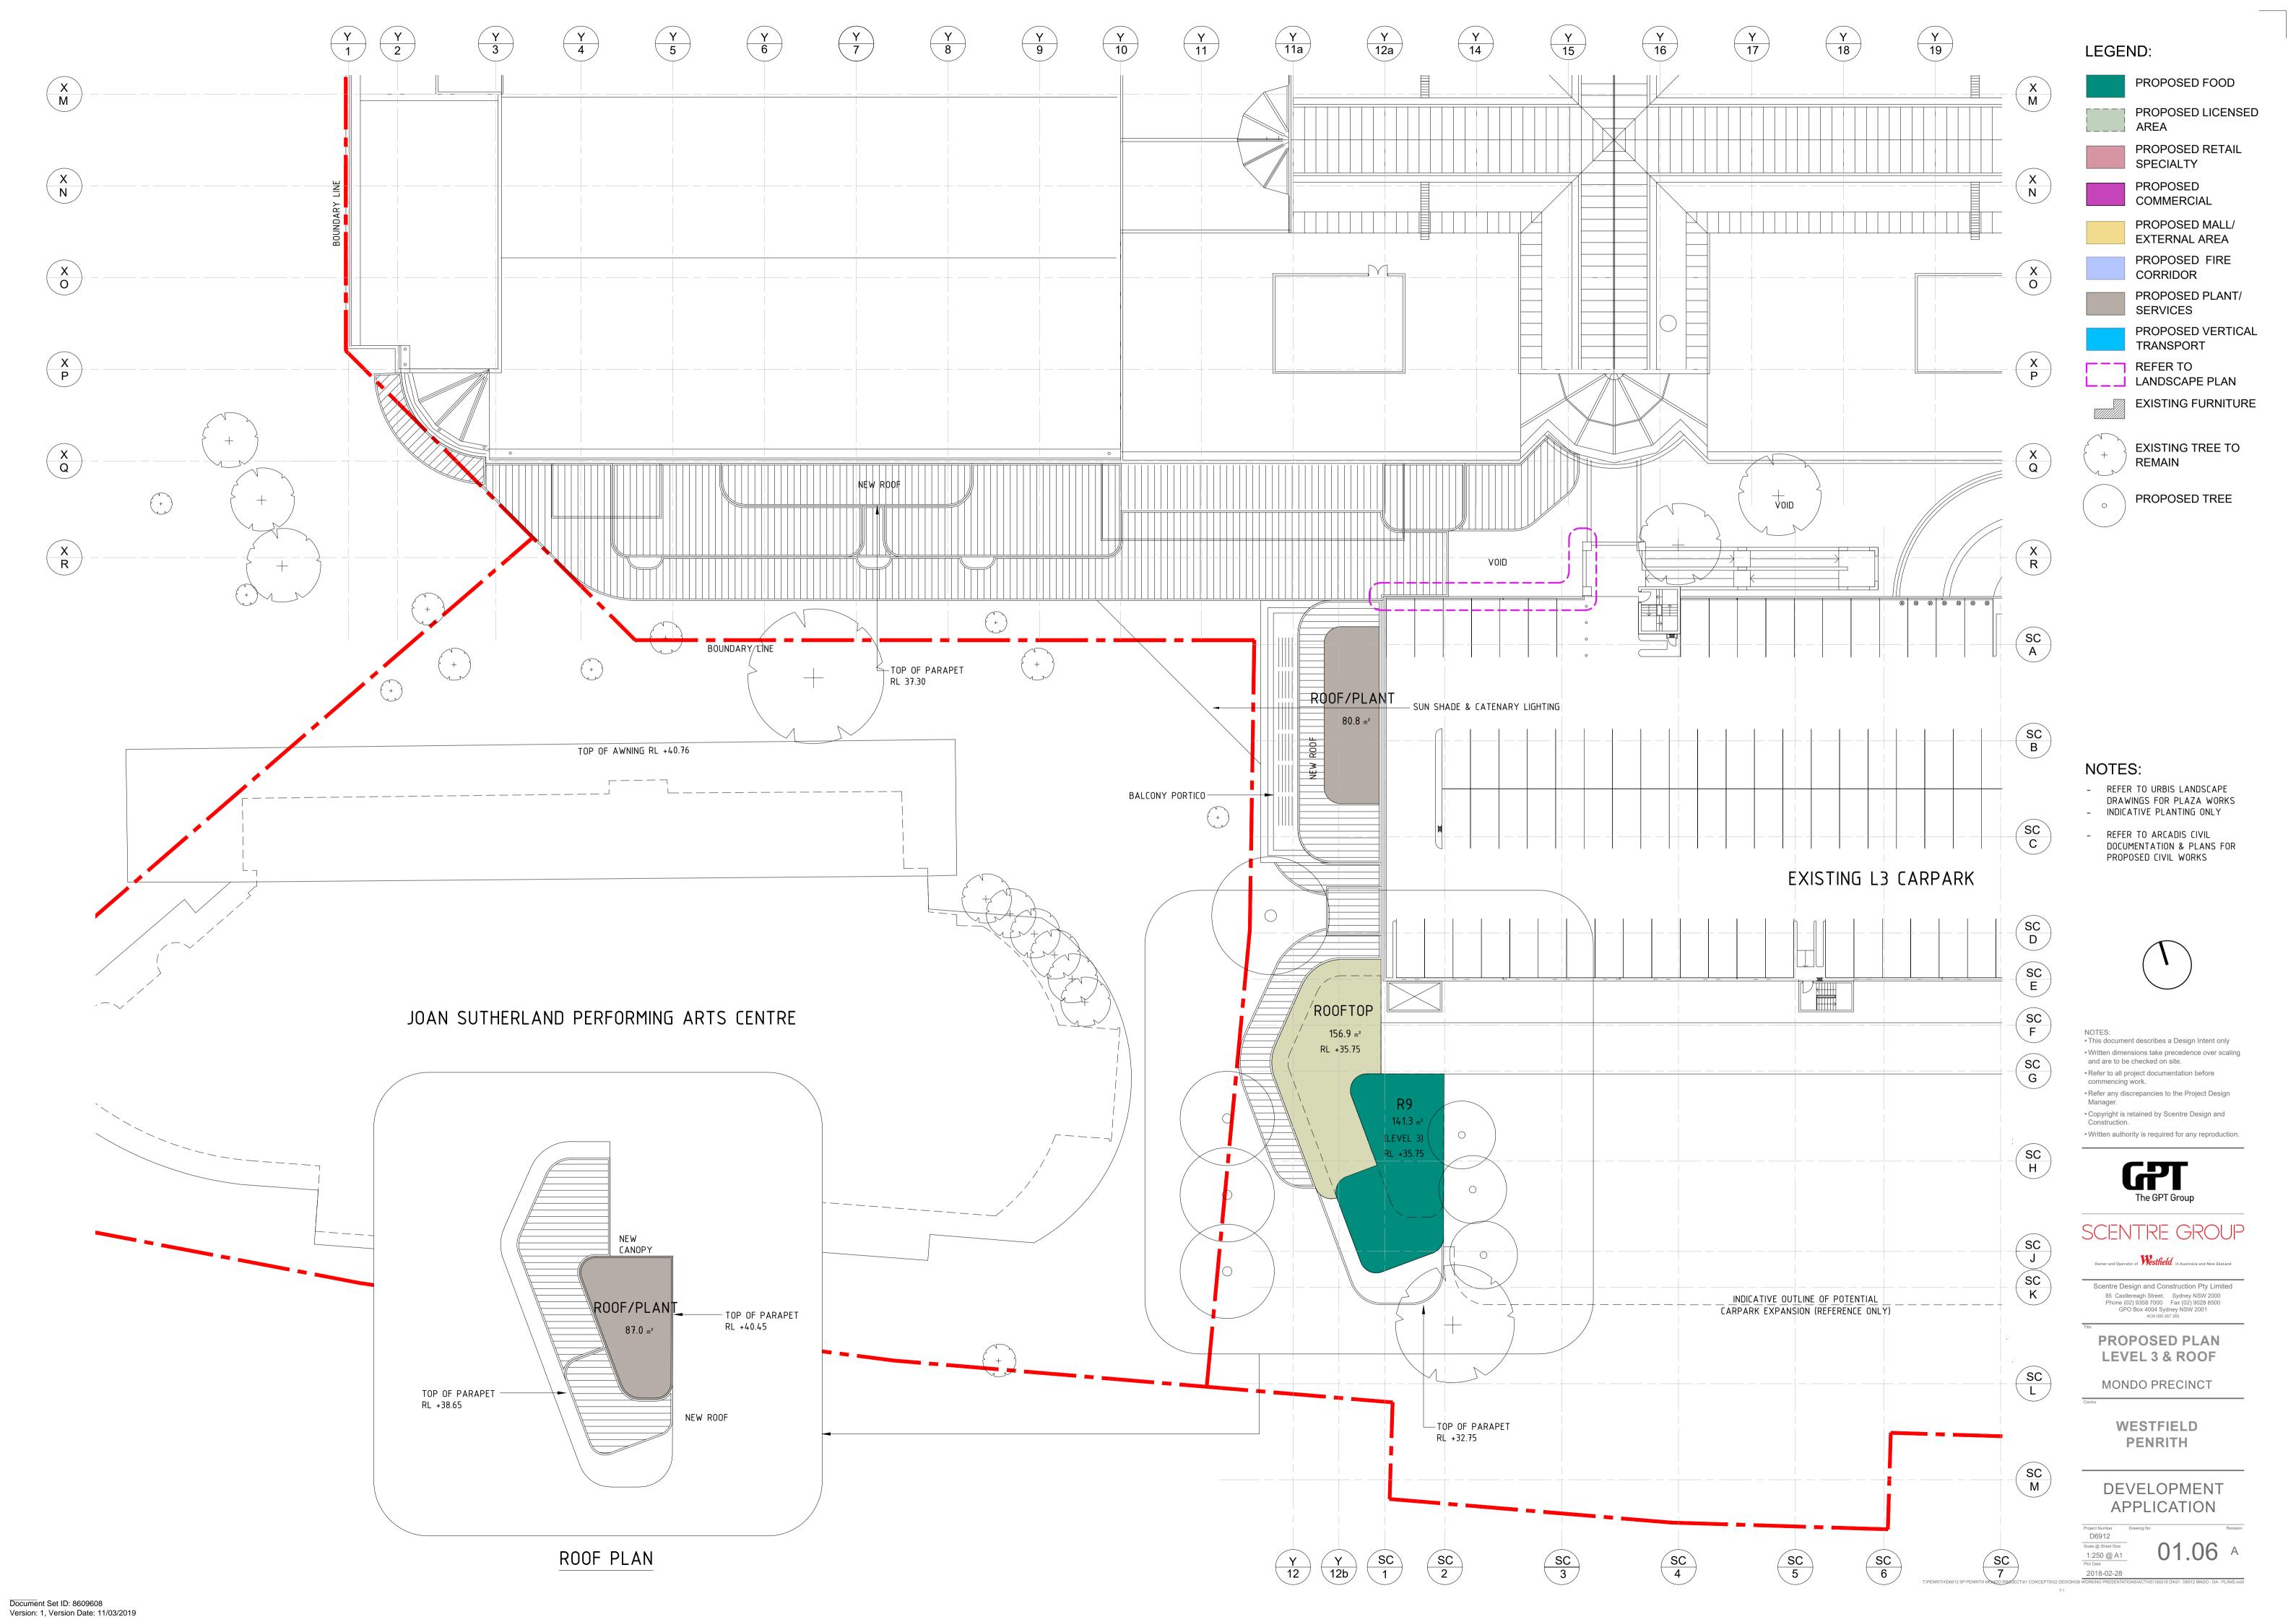

## WESTFIELD PENRITH

MONDO PRECINCT

SCENTRE GROUP

| DWG NO. | CONTEXT                                    | SCALE<br>AT A1 |
|---------|--------------------------------------------|----------------|
| 00.01   | COVER PAGE & DRAWING LIST                  | , , , , , ,    |
| 00.02   | SITE ANALYSIS PLAN                         | 1:500          |
|         | FLOOR PLANS                                |                |
| 01.01   | EXISTING & DEMO LEVEL 1 (GROUND)           | 1:250          |
| 01.02   | EXISTING & DEMO LEVEL 2                    | 1:250          |
| 01.03   | EXISTING & DEMO LEVEL 3 & ROOF             | 1:250          |
|         |                                            |                |
| 01.04   | PROPOSED LEVEL 1 (GROUND)                  | 1:250          |
| 01.05   | PROPOSED LEVEL 2                           | 1:250          |
| 01.06   | PROPOSED LEVEL 3 & ROOF                    | 1:250          |
|         | ELEVATIONS, SECTIONS AND MATERIAL FINISHES |                |
| 02.01   | SECTIONAL ELEVATIONS                       | 1:200          |
|         | SHADOW DIAGRAMS                            |                |
| 03.01   | SUN SHADOW ANALYSIS                        | NTS            |
|         | 3D VIEW ARTIST IMPRESSIONS                 |                |
| 04.01   | ARTIST IMPRESSION - VIEW FROM HIGH ST      | NTS            |
| 04.02   | ARTIST IMPRESSION - VIEW FROM THE MONDO    | NTS            |