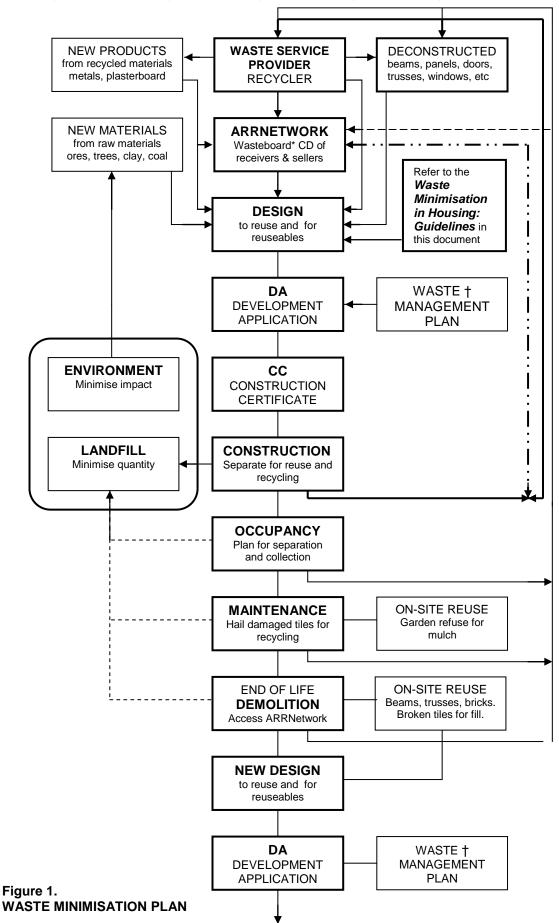

# WASTE Management plan

1

### TO ACCOMPANY DEVELOPMENT APPLICATION

#### PROPOSED NEW DUAL OCCUPANCY

At

14 Glenbrook St Jamisontown

NSW-2750

For

DA APPORAVAL (PENRITH CITY COUNCIL)

Issued by:

**DESCON DESIGN** 



DESIGN, CONSTRUCTION, DEMOLITION, NEW DESIGN, RECYCLING, REUSE CYCLE

#### WASTE MANAGEMENT PLAN: DEMOLITION

| SECTION ONE - DEMOLITION STAGE                                      |                                     |                                                                                                          |                                                             |                                        |  |  |
|---------------------------------------------------------------------|-------------------------------------|----------------------------------------------------------------------------------------------------------|-------------------------------------------------------------|----------------------------------------|--|--|
| MATERIALS ON-SITE