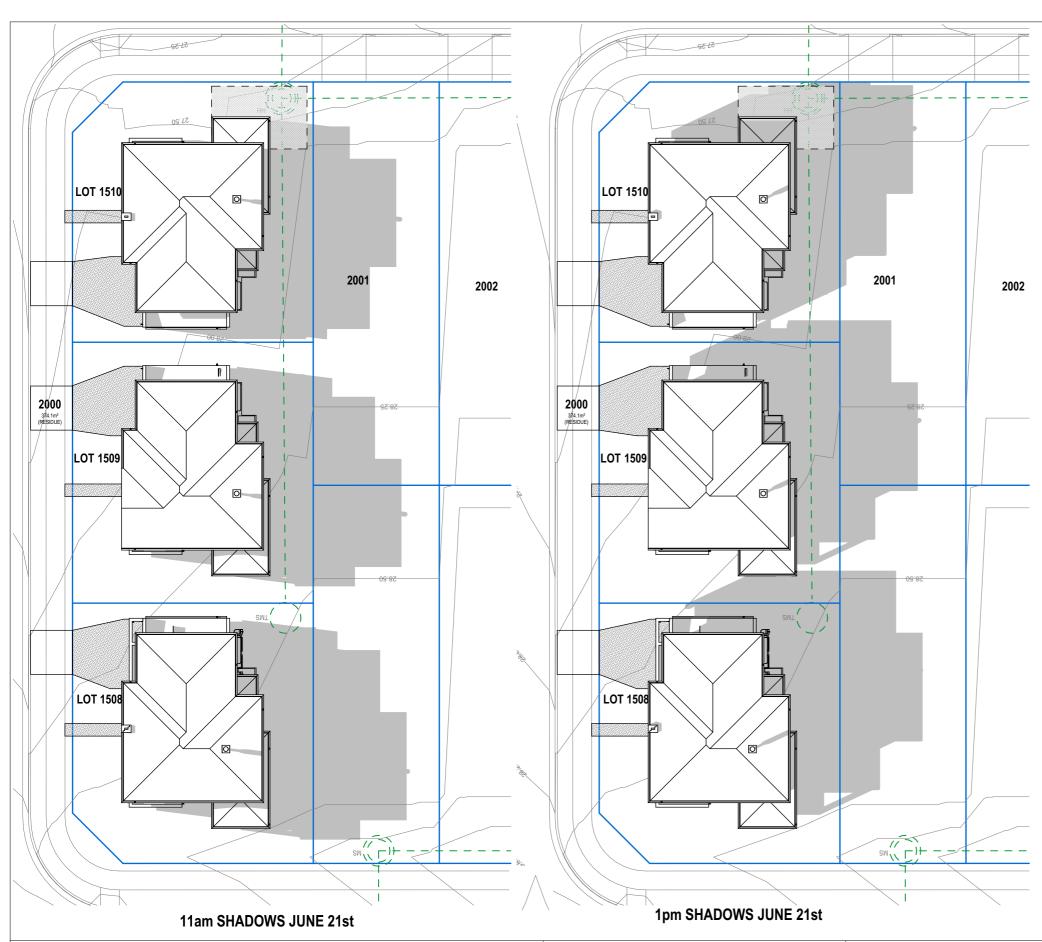

| CONCEPT PLANS   |                                   |                                   |                                                                                                                     |                                                        |  |  |  |  |
|-----------------|-----------------------------------|-----------------------------------|---------------------------------------------------------------------------------------------------------------------|--------------------------------------------------------|--|--|--|--|
| CLIENT:         | LENDLEASE COMMU                   | NITIES                            | 4=04                                                                                                                |                                                        |  |  |  |  |
| JOB N°:<br>PCA: | 920037<br>TBC<br>PH: 02 0000 0000 | 5<br>Millionwight<br>HOUSE<br>111 | U4NG5HSS13 22 Assessor Accreditation No. Address Lit 1509 (#16) Chapman Sheet NESP NATCH Peach Cop Council NSW 2747 | Nov 2021<br>Claude-François<br>Sookioll<br>DMN/14/1662 |  |  |  |  |

|        | JUNE SHADOWS          | RESIDUE<br>LOT 2000 |               | SHEET:<br>16 OF 16 | SCALE:<br>1:300  |
|--------|-----------------------|---------------------|---------------|--------------------|------------------|
| 110    | JOB ADDRESS:          | COUNCIL:            | PENRITH       | DRAWN BY:          | DATE:            |
| ancois | LOT 2000 DP 1226122   | SOIL CLASS:         | 'H' Class TBC | SC                 | 17.01.18         |
| 82     | No.16 CHAPMAN STREET  |                     |               | VERSION No.        | CONSTRUCTION No. |
| 2000 P | WERRINGTON NSW, 2747. | WIND CLASS:         | N2            | 01                 | -                |