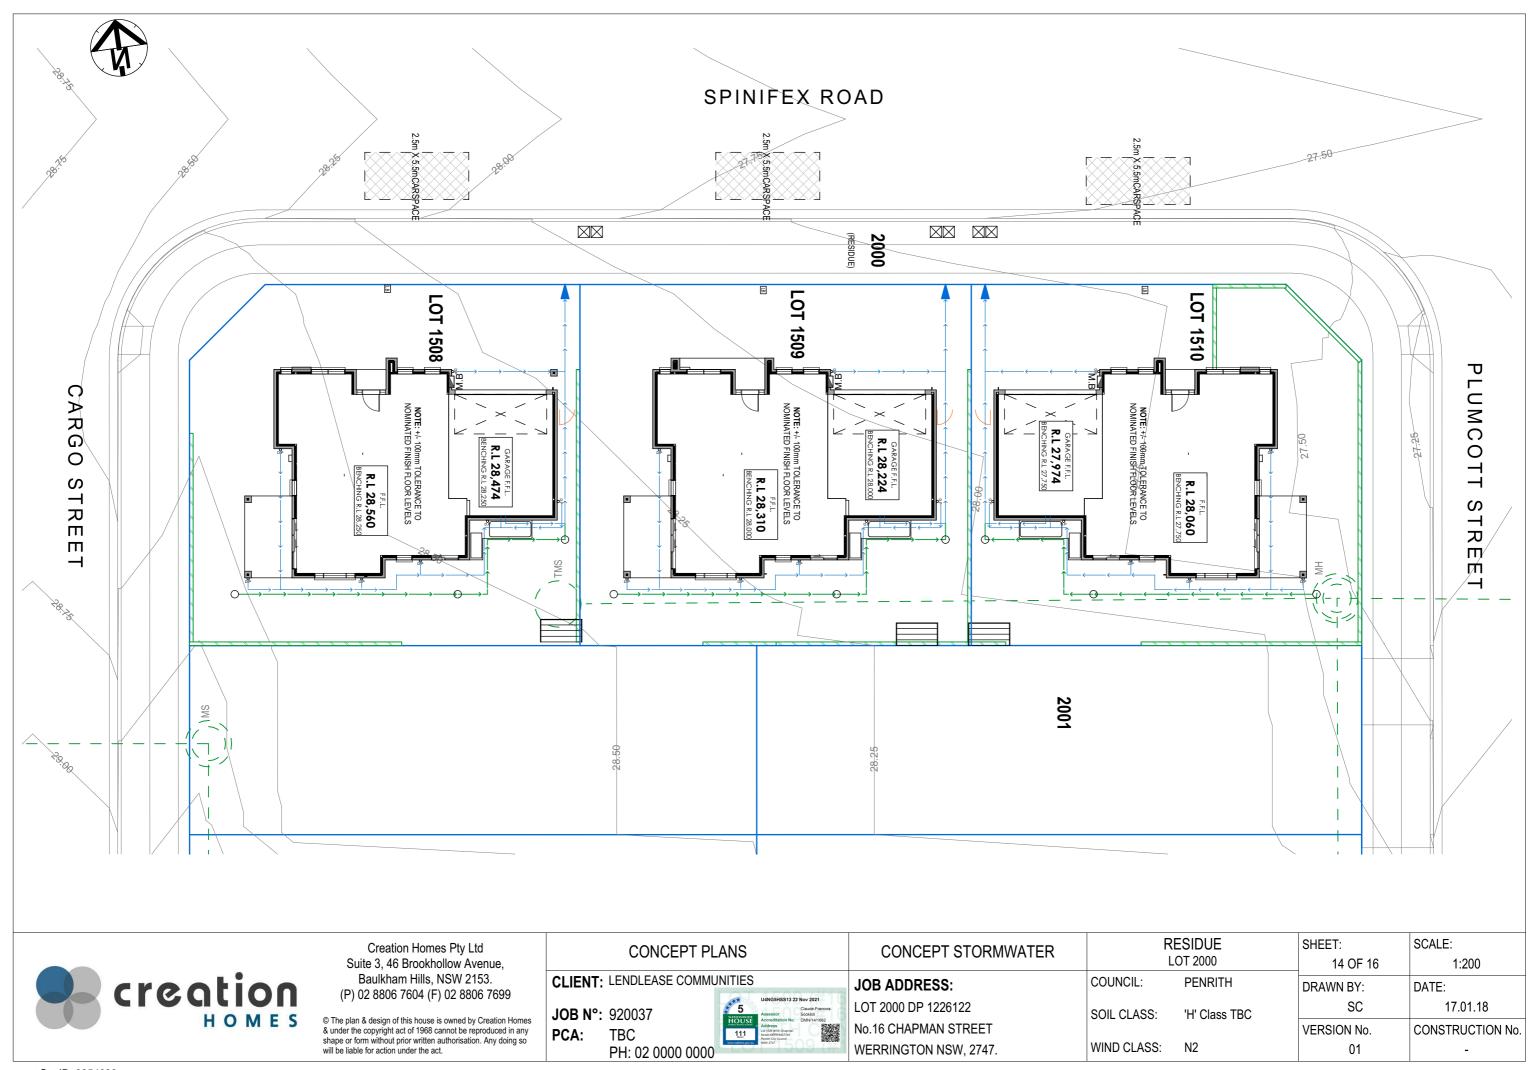

| CONCEPT PL              | ANS        |                                                                             |                                                          |
|-------------------------|------------|-----------------------------------------------------------------------------|----------------------------------------------------------|
| CLIENT: LENDLEASE COMMU | JNITIES    | 1501                                                                        | 0 (11 4                                                  |
| JOB N°: 920037          | 5<br>HOUSE | Assessor Accreditation No. Address Ltd 1509 (876) Chapmen Street WERRINGTON | 2 Nov 2021<br>Claude-Francois<br>Sookloll<br>DMN/14/1662 |

PH: 02 0000 0000

|       | TITLE PAGE            | RESIDUE<br>LOT 2000 |               |             |                  | SHEET:<br>1 OF 16 | SCALE:<br>N/A |
|-------|-----------------------|---------------------|---------------|-------------|------------------|-------------------|---------------|
|       | JOB ADDRESS:          | COUNCIL:            | PENRITH       | DRAWN BY:   | DATE:            |                   |               |
|       | LOT 2000 DP 1226122   | SOIL CLASS:         | 'H' Class TBC | SC          | 17.01.18         |                   |               |
|       | No.16 CHAPMAN STREET  | 00.2 02/100.        | 11 0.000 120  | VERSION No. | CONSTRUCTION No. |                   |               |
| 20940 | WERRINGTON NSW, 2747. | WIND CLASS:         | N2            | 01          | -                |                   |               |