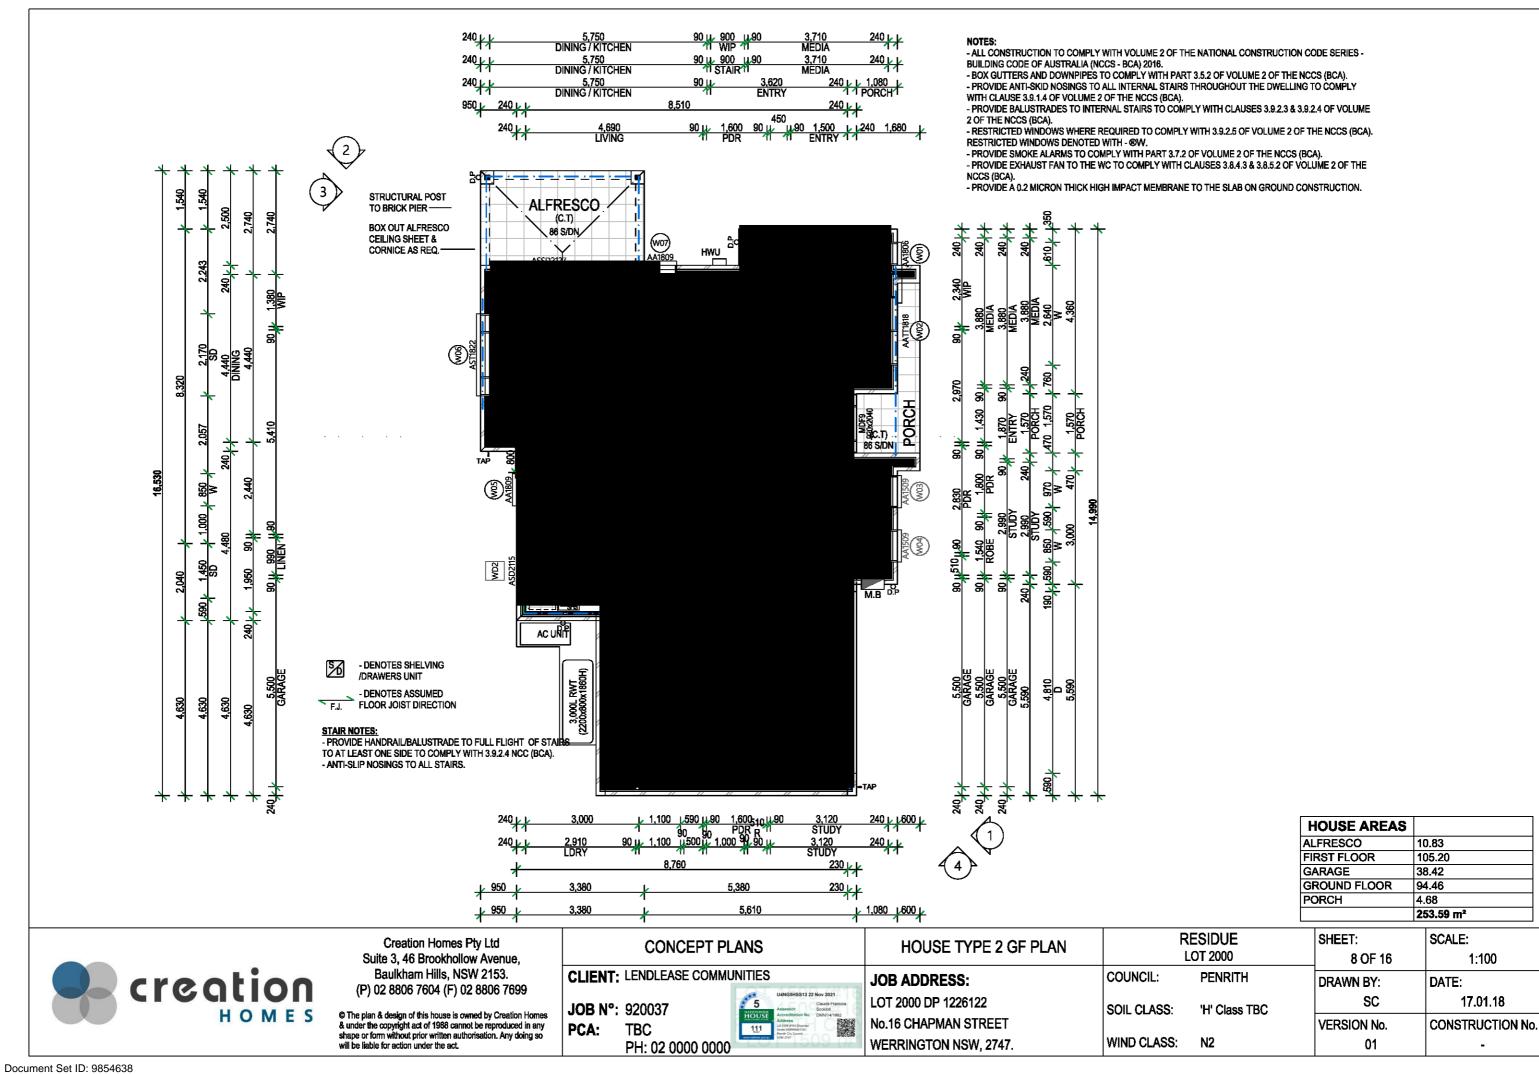

240 240

| HOUSE AREAS  |           |
|--------------|-----------|
| ALFRESCO     | 10.83     |
| FIRST FLOOR  | 105.20    |
| GARAGE       | 38.42     |
| GROUND FLOOR | 94.46     |
| PORCH        | 4.68      |
| ·            | 253.59 m² |