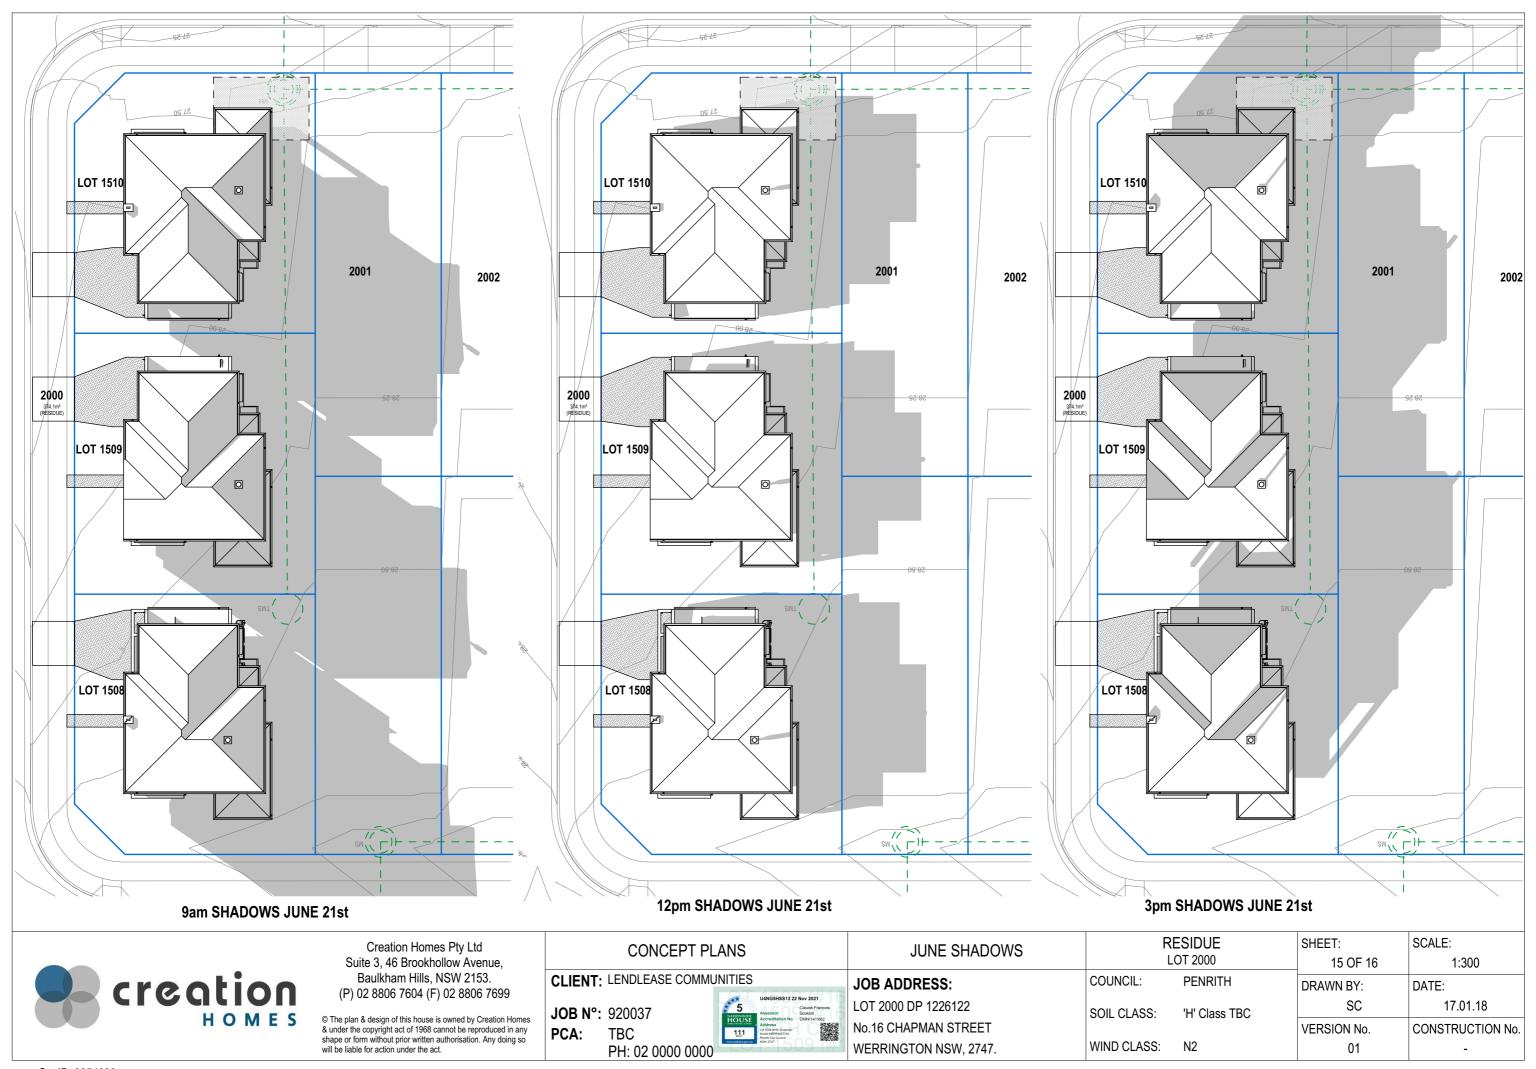

| CONCEPT PLANS   |                                   |                                   |                                                                                                                     |                                                        |  |  |  |  |
|-----------------|-----------------------------------|-----------------------------------|---------------------------------------------------------------------------------------------------------------------|--------------------------------------------------------|--|--|--|--|
| CLIENT:         | LENDLEASE COMMU                   | NITIES                            | 4=04                                                                                                                |                                                        |  |  |  |  |
| JOB N°:<br>PCA: | 920037<br>TBC<br>PH: 02 0000 0000 | 5<br>Millionwight<br>HOUSE<br>111 | U4NG5HSS13 22 Assessor Accreditation No. Address Lit 1509 (#16) Chapman Sheet NESP NATCH Peach Cop Council NSW 2747 | Nov 2021<br>Claude-François<br>Sookioll<br>DMN/14/1662 |  |  |  |  |

|        | JUNE SHADOWS          | RESIDUE<br>LOT 2000 |               | SHEET:<br>16 OF 16 | SCALE:<br>1:300  |
|--------|-----------------------|---------------------|---------------|--------------------|------------------|
| 110    | JOB ADDRESS:          | COUNCIL:            | PENRITH       | DRAWN BY:          | DATE:            |
| ancois | LOT 2000 DP 1226122   | SOIL CLASS:         | 'H' Class TBC | SC                 | 17.01.18         |
| 82     | No.16 CHAPMAN STREET  |                     |               | VERSION No.        | CONSTRUCTION No. |
| 2000 P | WERRINGTON NSW, 2747. | WIND CLASS:         | N2            | 01                 | -                |