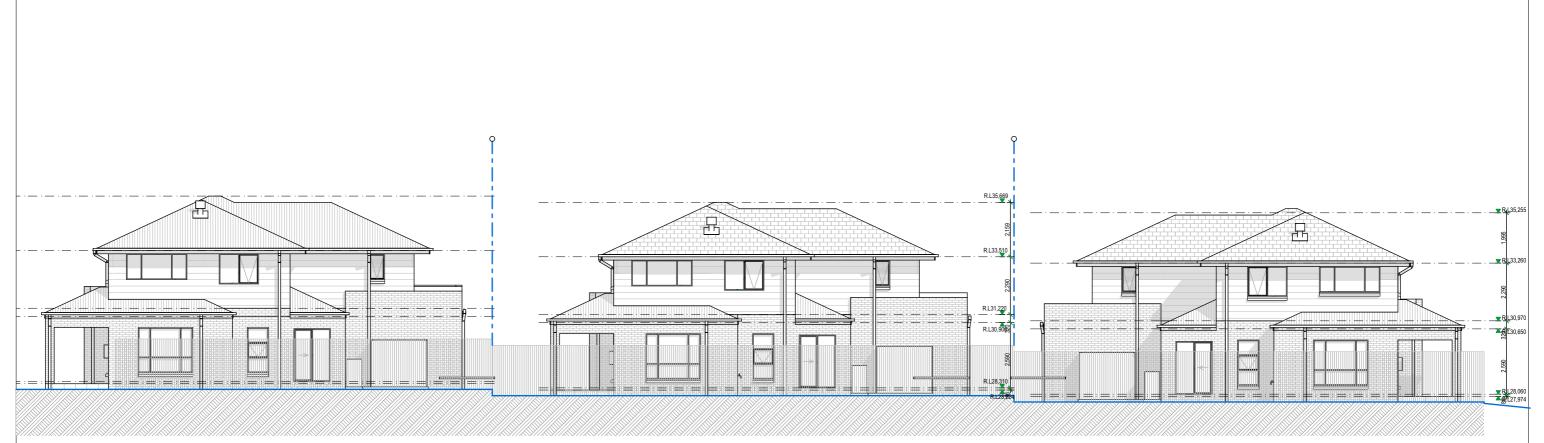

|          | STREET ELEVATIONS     | RESIDUE<br>LOT 2000 |               | SHEET:<br>3 OF 16 | SCALE:<br>1:150  |
|----------|-----------------------|---------------------|---------------|-------------------|------------------|
| 140      | JOB ADDRESS:          | COUNCIL:            | PENRITH       | DRAWN BY:         | DATE:            |
| ancois   | LOT 2000 DP 1226122   | SOIL CLASS:         | 'H' Class TBC | SC                | 17.01.18         |
|          | No.16 CHAPMAN STREET  | 00.2 02.100.        | 11 01000 120  | VERSION No.       | CONSTRUCTION No. |
| B2012949 | WERRINGTON NSW, 2747. | WIND CLASS:         | N2            | 01                | -                |