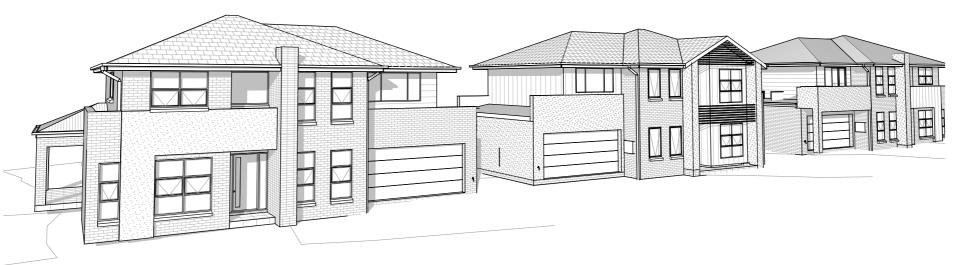

LOT 1508 LOT 1509

LOT 1510

NOTE: FRONT ENTRY DOOR SHOWN INDICATIVELY ONLY. REFER TO INCLUSIONS FOR DOOR TYPE.

## NOTE: FRONT ENTRY DOOR SHOWN INDICATIVELY ONLY. REFER TO INCLUSIONS FOR DOOR TYPE.

Creation Homes Pty Ltd Suite 3, 46 Brookhollow Avenue, Baulkham Hills, NSW 2153. (P) 02 8806 7604 (F) 02 8806 7699

© The plan & design of this house is owned by Creation Homes & under the copyright act of 1968 cannot be reproduced in any shape or form without prior written authorisation. Any doing so will be liable for action under the act.