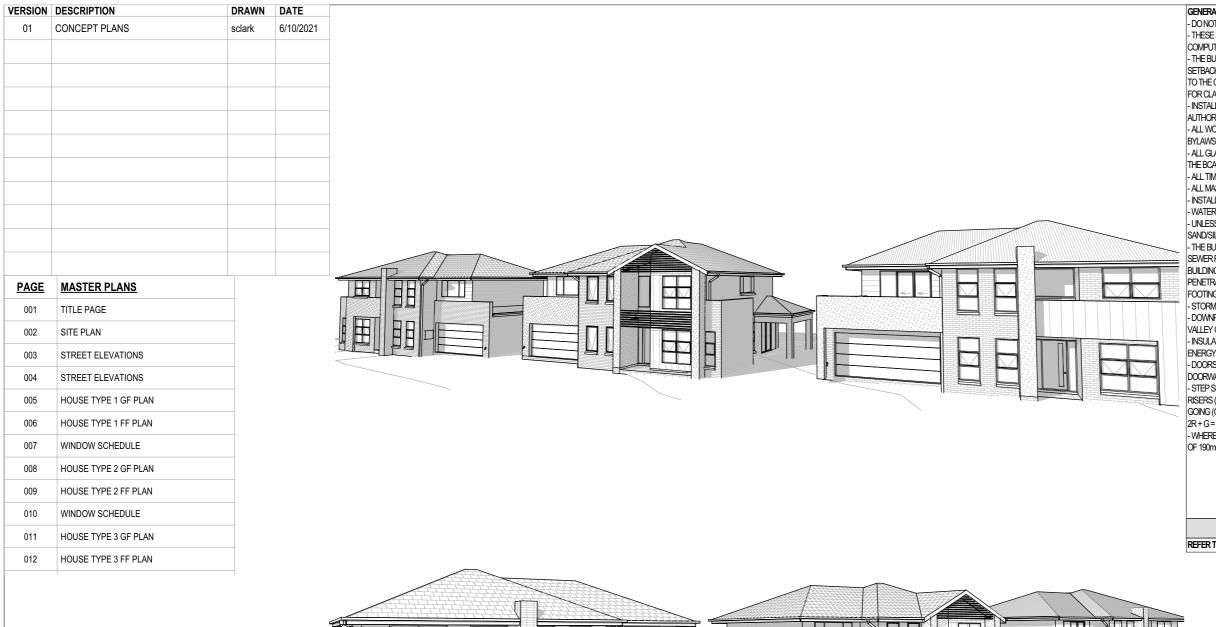

| CONCEPT PL              | ANS        |                                                                             |                                                          |
|-------------------------|------------|-----------------------------------------------------------------------------|----------------------------------------------------------|
| CLIENT: LENDLEASE COMMU | JNITIES    | 1501                                                                        | 0 (11 4                                                  |
| JOB N°: 920037          | 5<br>HOUSE | Assessor Accreditation No. Address Ltd 1509 (876) Chapmen Street WERRINGTON | 2 Nov 2021<br>Claude-Francois<br>Sookloll<br>DMN/14/1662 |

PH: 02 0000 0000

|       | TITLE PAGE            | RESIDUE<br>LOT 2000 |               |             |                  | SHEET:<br>1 OF 16 | SCALE:<br>N/A |
|-------|-----------------------|---------------------|---------------|-------------|------------------|-------------------|---------------|
|       | JOB ADDRESS:          | COUNCIL:            | PENRITH       | DRAWN BY:   | DATE:            |                   |               |
|       | LOT 2000 DP 1226122   | SOIL CLASS:         | 'H' Class TBC | SC          | 17.01.18         |                   |               |
|       | No.16 CHAPMAN STREET  | 00.2 02/100.        | 11 0.000 120  | VERSION No. | CONSTRUCTION No. |                   |               |
| 20940 | WERRINGTON NSW, 2747. | WIND CLASS:         | N2            | 01          | -                |                   |               |