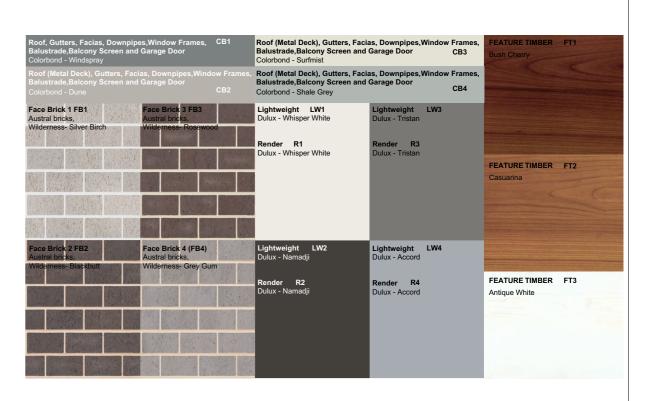

|                  | SHEET:<br>1 OF 16 | SCALE:<br>N/A |
|-------|-----------------------|---------------------|---------------|-------------|------------------|-------------------|---------------|
|       | JOB ADDRESS:          | COUNCIL:            | PENRITH       | DRAWN BY:   | DATE:            |                   |               |
|       | LOT 2000 DP 1226122   | SOIL CLASS:         | 'H' Class TBC | SC          | 17.01.18         |                   |               |
|       | No.16 CHAPMAN STREET  | 00.2 02/100.        | 11 0.000 120  | VERSION No. | CONSTRUCTION No. |                   |               |
| 20940 | WERRINGTON NSW, 2747. | WIND CLASS:         | N2            | 01          | -                |                   |               |



LOT 1508 LOT 1509

LOT 1510







NOTE: FRONT ENTRY DOOR SHOWN INDICATIVELY ONLY. REFER TO INCLUSIONS FOR DOOR TYPE.

## NOTE: FRONT ENTRY DOOR SHOWN INDICATIVELY ONLY. REFER TO INCLUSIONS FOR DOOR TYPE.



Creation Homes Pty Ltd Suite 3, 46 Brookhollow Avenue, Baulkham Hills, NSW 2153. (P) 02 8806 7604 (F) 02 8806 7699

© The plan & design of this house is owned by Creation Homes & under the copyright act of 1968 cannot be reproduced in any shape or form without prior written authorisation. Any doing so will be liable for action under the act.

| CONCEPT PLANS   |                                   |                                                                   |                                                                                                                             |