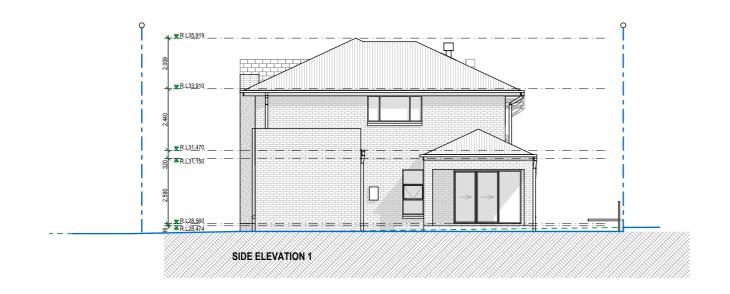

LOT 1508 LOT 1509

LOT 1510

NOTE: FRONT ENTRY DOOR SHOWN INDICATIVELY ONLY. REFER TO INCLUSIONS FOR DOOR TYPE.