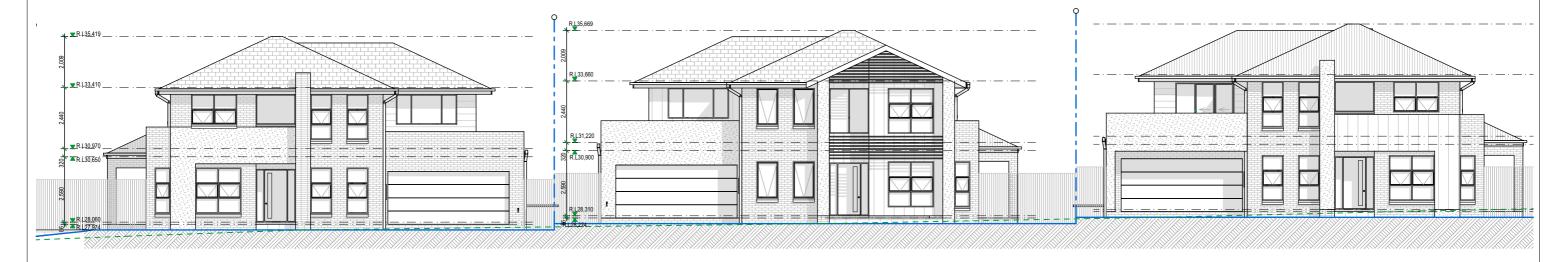

| CONCEPT PLANS   |                                   |                                                                   |                                                                                                                             |                                                           |
|-----------------|-----------------------------------|-------------------------------------------------------------------|-----------------------------------------------------------------------------------------------------------------------------|-----------------------------------------------------------|
| CLIENT:         | LENDLEASE COMMU                   | NITIES                                                            | 1501                                                                                                                        |                                                           |
| JOB N°:<br>PCA: | 920037<br>TBC<br>PH: 02 0000 0000 | 5 NATIONWIPE HOUSE Many tests gate  111 Many were reflects got as | Assessor<br>Accreditation No.<br>Address<br>Lic 1509 (1996) Chapman<br>Street MERPINSTON<br>Pearth City Council<br>NSW 2747 | 2 Nov 2021<br>Claude-Francois<br>Sookfoll<br>DMN/1-4/1662 |

|          | STREET ELEVATIONS     | RESIDUE<br>LOT 2000 |               | SHEET:<br>3 OF 16 | SCALE:<br>1:150  |
|----------|-----------------------|---------------------|---------------|-------------------|------------------|
| 140      | JOB ADDRESS:          | COUNCIL:            | PENRITH       | DRAWN BY:         | DATE:            |
| ancois   | LOT 2000 DP 1226122   | SOIL CLASS:         | 'H' Class TBC | SC                | 17.01.18         |
|          | No.16 CHAPMAN STREET  | 00.2 02.100.        | 11 01000 120  | VERSION No.       | CONSTRUCTION No. |
| B2012949 | WERRINGTON NSW, 2747. | WIND CLASS:         | N2            | 01                | -                |

NOTE: FRONT ENTRY DOOR SHOWN INDICATIVELY ONLY. REFER TO INCLUSIONS FOR DOOR TYPE.

## NOTE: FRONT ENTRY DOOR SHOWN INDICATIVELY ONLY. REFER TO INCLUSIONS FOR DOOR TYPE.

Creation Homes Pty Ltd Suite 3, 46 Brookhollow Avenue, Baulkham Hills, NSW 2153. (P) 02 8806 7604 (F) 02 8806 7699

© The plan & design of this house is owned by Creation Homes & under the copyright act of 1968 cannot be reproduced in any shape or form without prior written authorisation. Any doing so will be liable for action under the act.