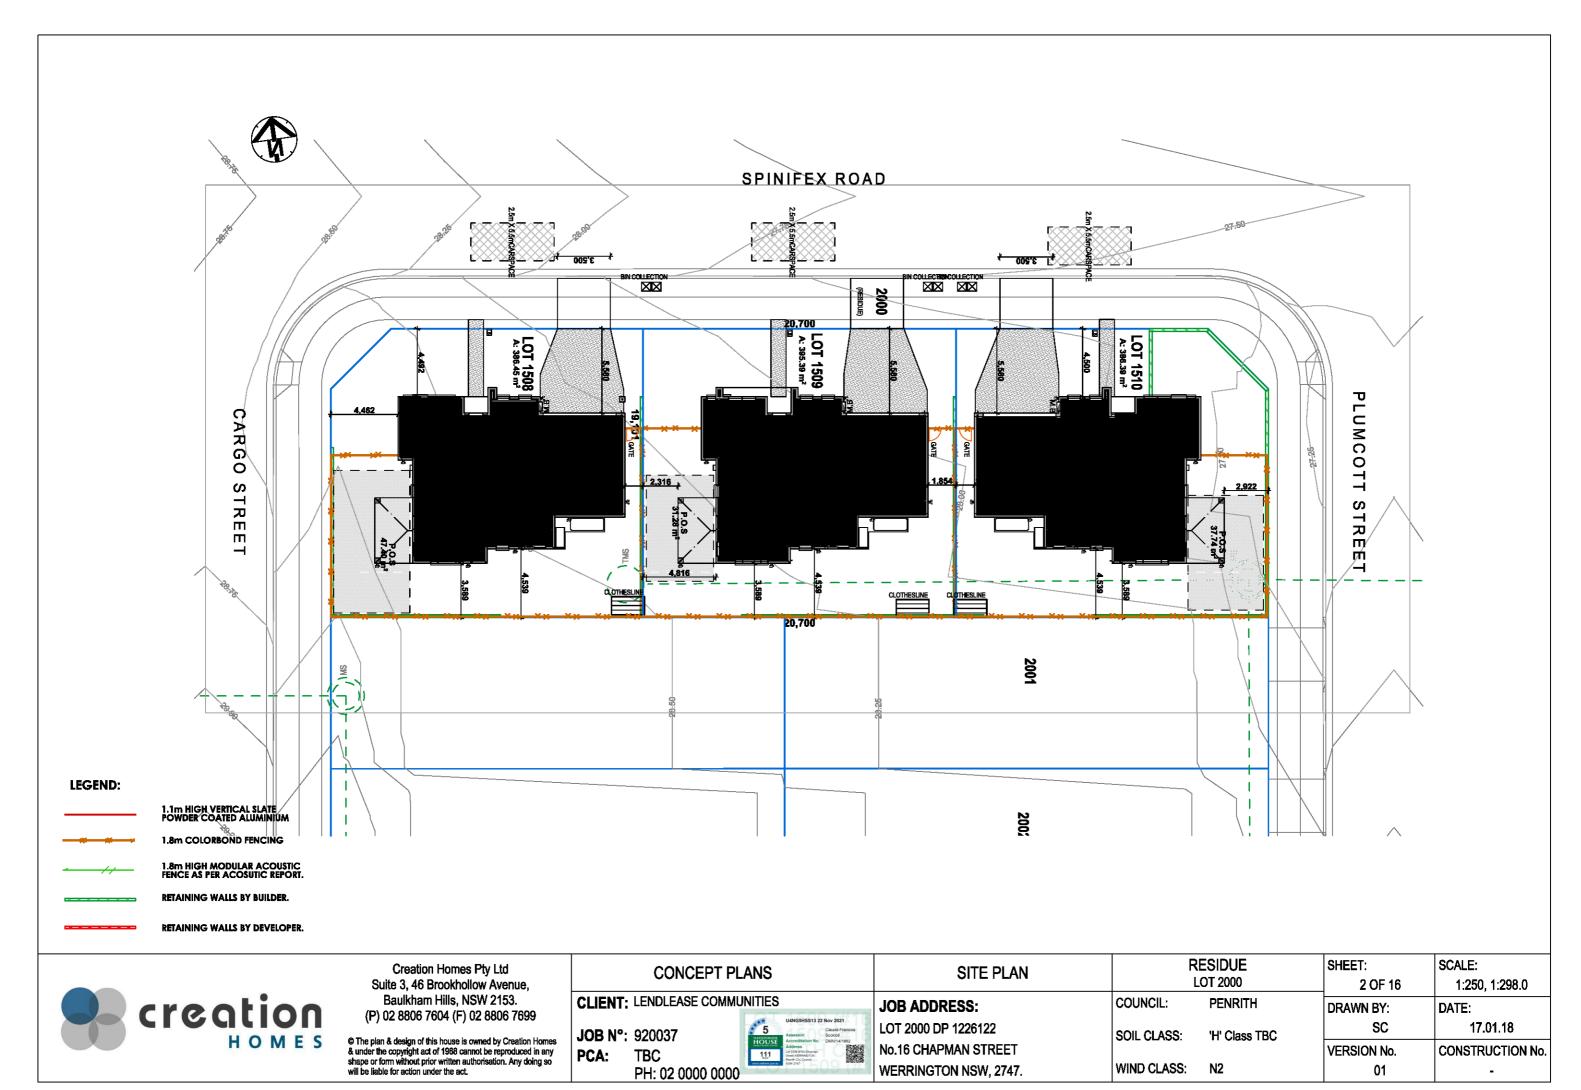

| CONCEPT PL              | ANS        |                                                                             |                                                          |
|-------------------------|------------|-----------------------------------------------------------------------------|----------------------------------------------------------|
| CLIENT: LENDLEASE COMMU | JNITIES    | 1501                                                                        | 0 (11 4                                                  |
| JOB N°: 920037          | 5<br>HOUSE | Assessor Accreditation No. Address Ltd 1509 (876) Chapmen Street WERRINGTON | 2 Nov 2021<br>Claude-Francois<br>Sookloll<br>DMN/14/1662 |

PH: 02 0000 0000

|       | TITLE PAGE            | RESIDUE<br>LOT 2000 |               |             |                  | SHEET:<br>1 OF 16 | SCALE:<br>N/A |
|-------|-----------------------|---------------------|---------------|-------------|------------------|-------------------|---------------|
|       | JOB ADDRESS:          | COUNCIL:            | PENRITH       | DRAWN BY:   | DATE:            |                   |               |
|       | LOT 2000 DP 1226122   | SOIL CLASS:         | 'H' Class TBC | SC          | 17.01.18         |                   |               |
|       | No.16 CHAPMAN STREET  | 00.2 02/100.        | 11 0.000 120  | VERSION No. | CONSTRUCTION No. |                   |               |
| 20940 | WERRINGTON NSW, 2747. | WIND CLASS:         | N2            | 01          | -                |                   |               |