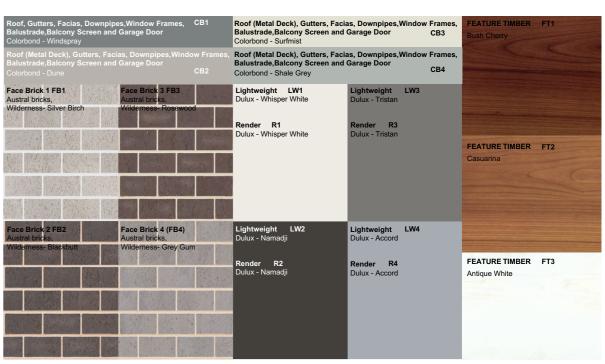

t MERPINSTON<br>Pearth City Council<br>NSW 2747 | 2 Nov 2021<br>Claude-Francois<br>Sookfoll<br>DMN/1-4/1662 |

|          | STREET ELEVATIONS     | RESIDUE<br>LOT 2000 |               | SHEET:<br>3 OF 16 | SCALE:<br>1:150  |
|----------|-----------------------|---------------------|---------------|-------------------|------------------|
| 140      | JOB ADDRESS:          | COUNCIL:            | PENRITH       | DRAWN BY:         | DATE:            |
| ancois   | LOT 2000 DP 1226122   | SOIL CLASS:         | 'H' Class TBC | SC                | 17.01.18         |
|          | No.16 CHAPMAN STREET  | 00.2 02.100.        | 11 01000 120  | VERSION No.       | CONSTRUCTION No. |
| B2012949 | WERRINGTON NSW, 2747. | WIND CLASS:         | N2            | 01                | -                |







NOTE: FRONT ENTRY DOOR SHOWN INDICATIVELY ONLY. REFER TO INCLUSIONS FOR DOOR TYPE.

## NOTE: FRONT ENTRY DOOR SHOWN INDICATIVELY ONLY. REFER TO INCLUSIONS FOR DOOR TYPE.



Creation Homes Pty Ltd Suite 3, 46 Brookhollow Avenue, Baulkham Hills, NSW 2153. (P) 02 8806 7604 (F) 02 8806 7699

© The plan & design of this house is owned by Creation Homes & under the copyright act of 1968 cannot be reproduced in any shape or form without prior written authorisation. Any doing so will be liable for action under the act.

|                 | CONCEPT PL                        | ANS                              |                                                                                                                   |                                                        |
|---------------