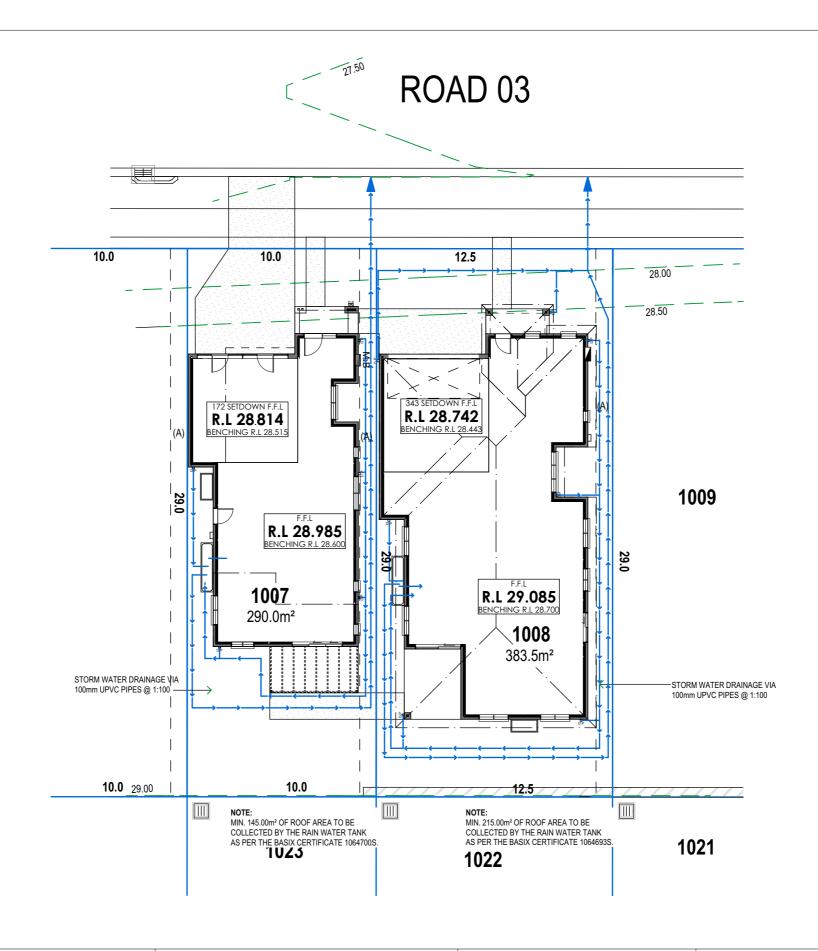

|  | DA SUBMISSION |                       | CONCEPT STORMWATER         | DISPLAY HOMES - WERRINGTON |         | SHEET:      | SCALE:           |
|--|---------------|-----------------------|----------------------------|----------------------------|---------|-------------|------------------|
|  |               |                       |                            |                            |         | 15 OF 4     | 1:200            |
|  | CLIENT:       | LENDLEASE CORPORATION | JOB ADDRESS:               | COUNCIL:                   | PENRITH | DRAWN BY:   | DATE:            |
|  | JOB N°:       | 200899/200900         | LOT 1007 & 1008 DP 1226122 | SOIL CLASS:                | H1-TBC  | SC          | 04.10.18         |
|  | PCA:          | PH: 02 0000 0000      | No. CHAPMAN STREET         | COIL OL NOO.               |         | VERSION No. | CONSTRUCTION No. |
|  |               |                       | WERRINGTON, NSW, 2747.     | WIND CLASS:                | -       | 01          | -                |