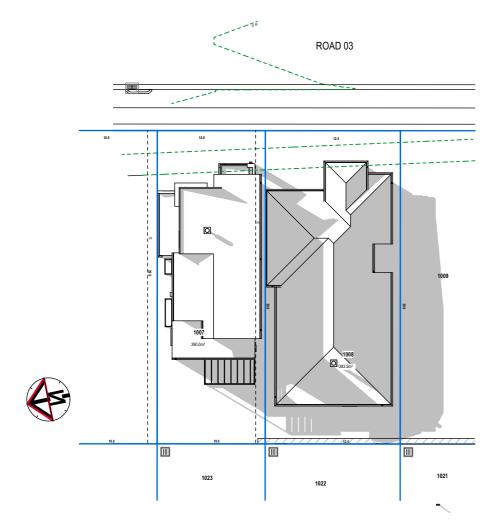

| CLIENT: | LENDLEASE CORPORATION |
|---------|-----------------------|
| JOB N°: | 200899/200900         |

PH: 02 0000 0000

DA SUBMISSION

PCA: TBA

| SHADOW DIAGRAMS            | DISPLAY HOME | ES - WERRINGTO |
|----------------------------|--------------|----------------|
| JOB ADDRESS:               | COUNCIL:     | PENRITH        |
| LOT 1007 & 1008 DP 1226122 | SOIL CLASS:  | H1-TBC         |
| No. CHAPMAN STREET         |              |                |
| WERRINGTON, NSW, 2747.     | WIND CLASS:  | -              |