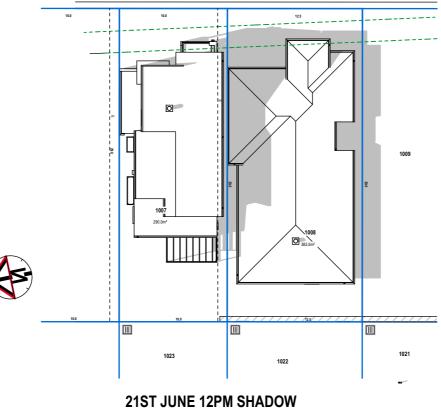

| CLIENT: | LENDLEASE CORPORATION |
|---------|-----------------------|
| JOB N°: | 200899/200900         |

PH: 02 0000 0000

DA SUBMISSION

PCA: TBA

| SHADOW DIAGRAMS            | DISPLAY HOME | ES - WERRINGTO |
|----------------------------|--------------|----------------|
| JOB ADDRESS:               | COUNCIL:     | PENRITH        |
| LOT 1007 & 1008 DP 1226122 | SOIL CLASS:  | H1-TBC         |
| No. CHAPMAN STREET         |              |                |
| WERRINGTON, NSW, 2747.     | WIND CLASS:  | -              |