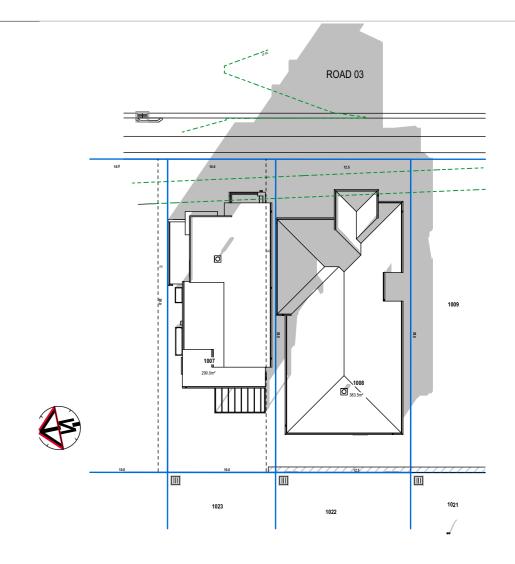

21ST JUNE 3PM SHADOW

HOMES © The plan & design of this house is owned by Creation Homes & under the copyright act of 1968 cannot be reproduced in any shape or form without prior written authorisation. Any doing so will be liable for action under the act.

| CLIENT: | LENDLEASE CORPORATION |
|---------|-----------------------|
| JOB N°: | 200899/200900         |

PH: 02 0000 0000

DA SUBMISSION

PCA: TBA

| SHADOW DIAGRAMS            | DISPLAY HOME | ES - WERRINGTO |
|----------------------------|--------------|----------------|
| JOB ADDRESS:               | COUNCIL:     | PENRITH        |
| LOT 1007 & 1008 DP 1226122 | SOIL CLASS:  | H1-TBC         |
| No. CHAPMAN STREET         |              |                |
| WERRINGTON, NSW, 2747.     | WIND CLASS:  | -              |