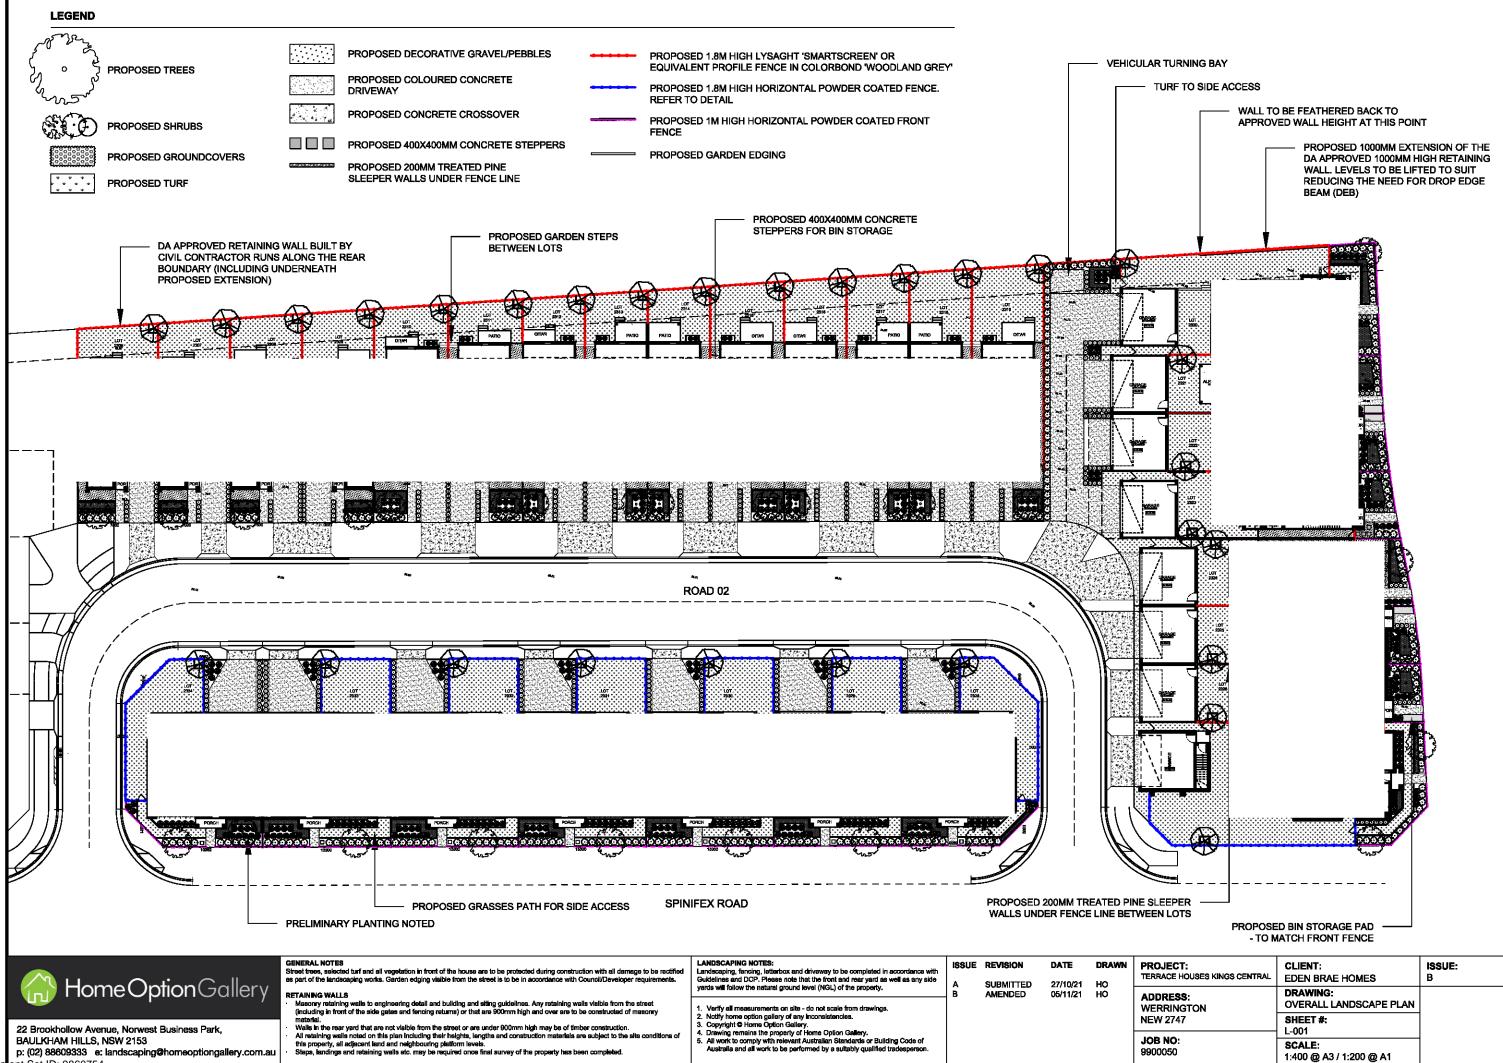

LANDSCAPING NOTES:

LANDSARTING NOTES: Landscaping, fencing, letterbox and driveway to be completed in accordance with Guidelines and DCP. Please note that the front and rear yard as well as any side yards will follow the natural ground level (NGL) of the property.