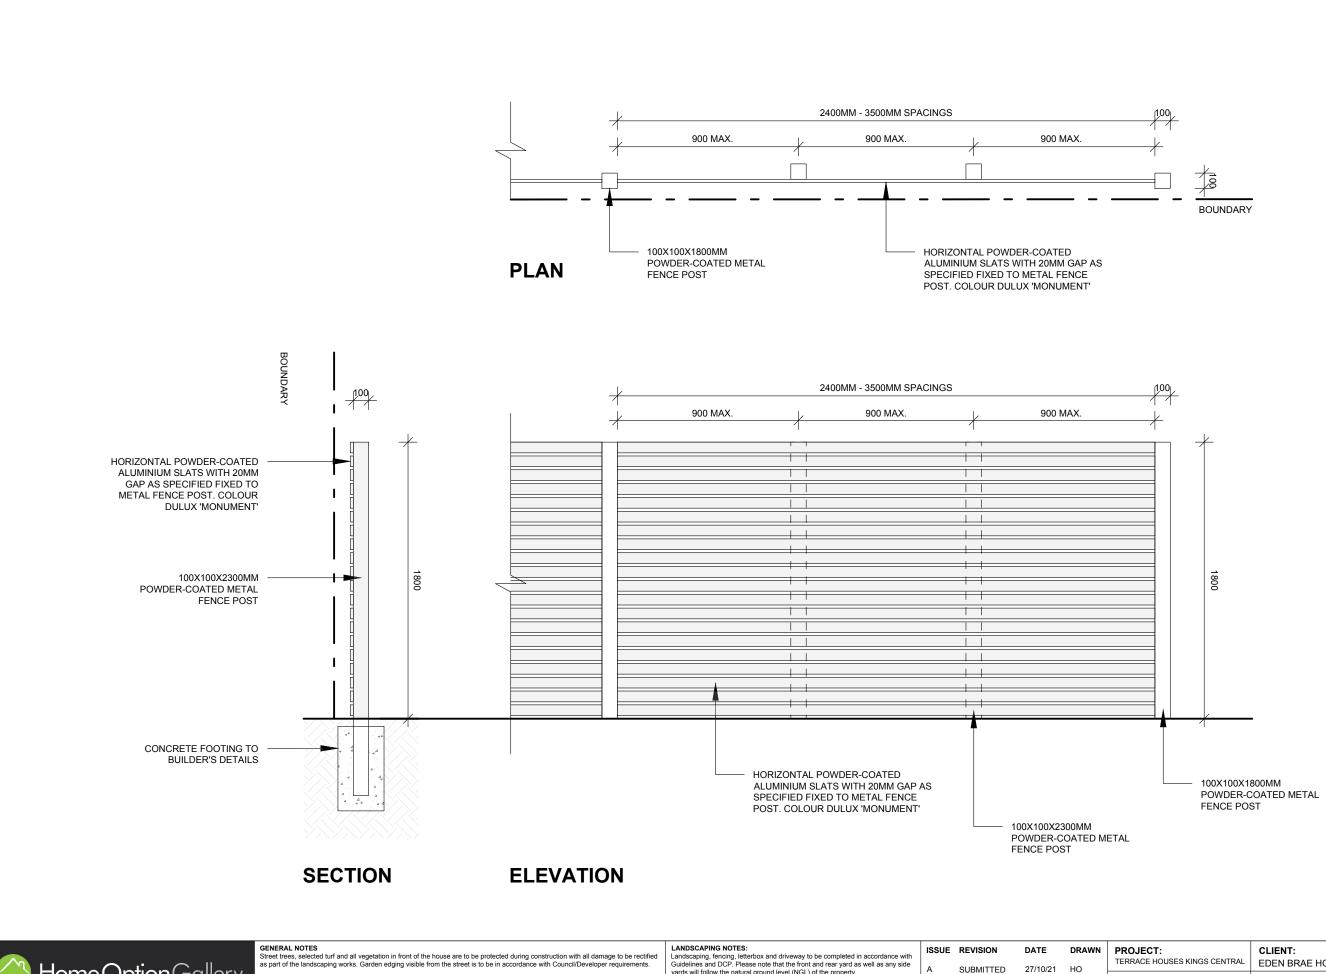

LANDSCAPING NOTES:

LANDSARTING NOTES: Landscaping, fencing, letterbox and driveway to be completed in accordance with Guidelines and DCP. Please note that the front and rear yard as well as any side yards will follow the natural ground level (NGL) of the property.

Verify all measurements on site - do not scale from drawings.

ISSUE REVISION

B

SUBMITTED

AMENDED

DATE

27/10/21 HO 05/11/21 HO

DRAWN