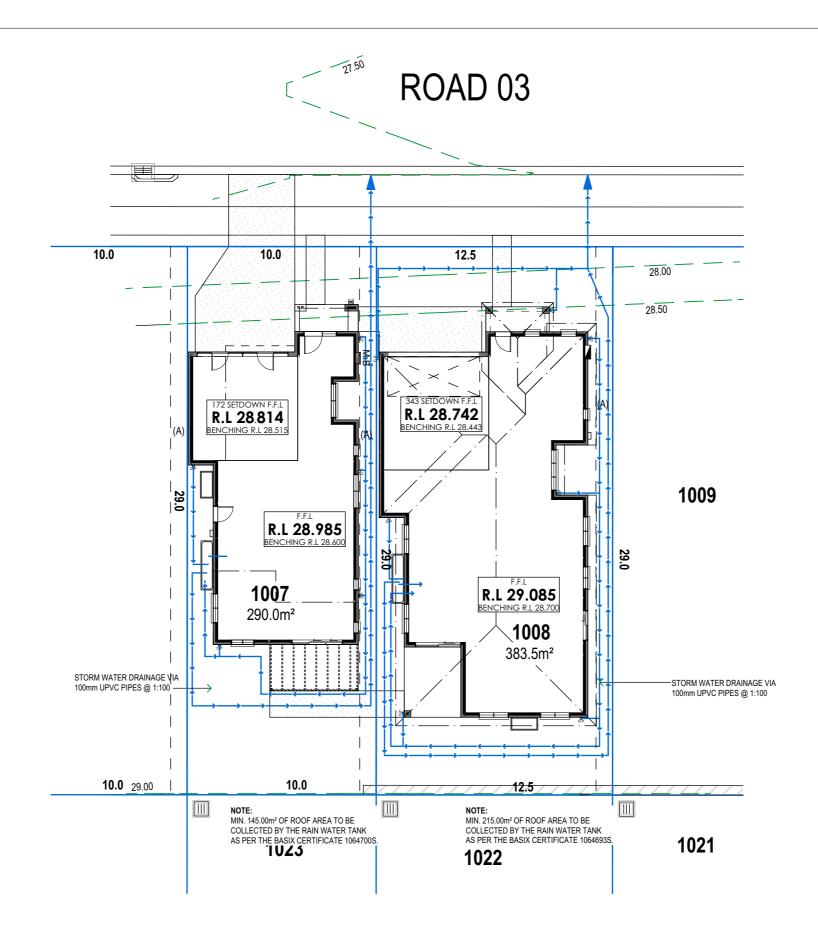

|  | DA SUBMISSION |                             | CONCEPT STORMWATER         | DISPLAY HOMES - WERRINGTON |         | SHEET:      | SCALE:           |
|--|---------------|-----------------------------|----------------------------|----------------------------|---------|-------------|------------------|
|  |               |                             |                            |                            |         | 15 OF 4     | 1:200            |
|  | CLIENT:       | LENDLEASE CORPORATION       | JOB ADDRESS:               | COUNCIL:                   | PENRITH | DRAWN BY:   | DATE:            |
|  | JOB N°:       | 200899/200900               | LOT 1007 & 1008 DP 1226122 | SOIL CLASS:                | H1-TBC  | SC          | 04.10.18         |
|  | PCA:          | CA: TBA<br>PH: 02 0000 0000 | No. CHAPMAN STREET         |                            |         | VERSION No. | CONSTRUCTION No. |
|  |               |                             | WERRINGTON, NSW, 2747.     | WIND CLASS:                | -       | 01          | -                |