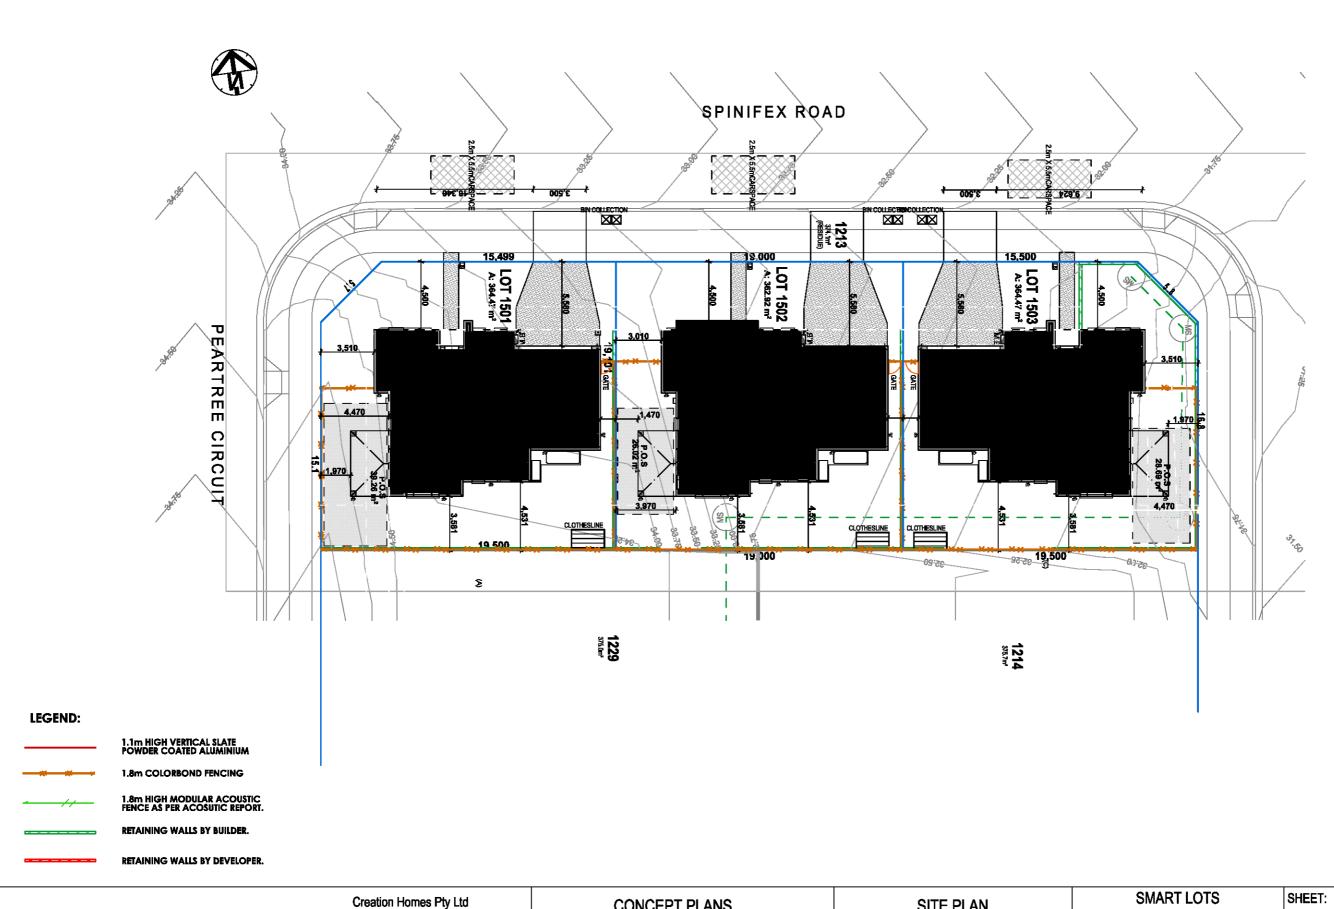

|          | SITE PLAN             | SMART LOTS<br>LOT1213 |               | SHEET:<br>2 OF 16 | SCALE:<br>1:250, 1:298.0 |
|----------|-----------------------|-----------------------|---------------|-------------------|--------------------------|
|          | JOB ADDRESS:          | COUNCIL:              | PENRITH       | DRAWN BY:         | DATE:                    |
| incols   | LOT 1213 DP 1226122   | SOIL CLASS:           | 'H' Class TBC | SC                | 17.01.18                 |
| 2        | No.16 CHAPMAN STREET  | 00.202.00.            | 0.000         | VERSION No.       | CONSTRUCTION No.         |
| B. 18592 | WERRINGTON NSW, 2747. | WIND CLASS:           | N2            | 02                | -                        |