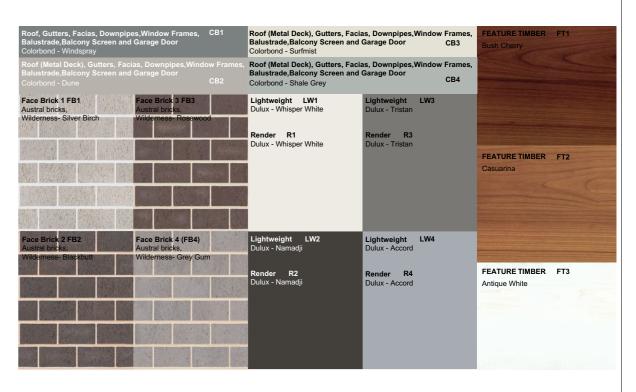

47 |                                            |

|          | SITE PLAN             | SMART LOTS<br>LOT1213 |               | SHEET:<br>2 OF 16 | SCALE:<br>1:250, 1:298.0 |
|----------|-----------------------|-----------------------|---------------|-------------------|--------------------------|
|          | JOB ADDRESS:          | COUNCIL:              | PENRITH       | DRAWN BY:         | DATE:                    |
| incols   | LOT 1213 DP 1226122   | SOIL CLASS:           | 'H' Class TBC | SC                | 17.01.18                 |
| 2        | No.16 CHAPMAN STREET  | 00.202.00.            | 0.000         | VERSION No.       | CONSTRUCTION No.         |
| B. 18592 | WERRINGTON NSW, 2747. | WIND CLASS:           | N2            | 02                | -                        |







NOTE: FRONT ENTRY DOOR SHOWN INDICATIVELY ONLY. REFER TO INCLUSIONS FOR DOOR TYPE.

## NOTE: FRONT ENTRY DOOR SHOWN INDICATIVELY ONLY. REFER TO INCLUSIONS FOR DOOR TYPE.



Creation Homes Pty Ltd Suite 3, 46 Brookhollow Avenue, Baulkham Hills, NSW 2153. (P) 02 8806 7604 (F) 02 8806 7699

© The plan & design of this house is owned by Creation Homes & under the copyright act of 1968 cannot be reproduced in any shape or form without prior written authorisation. Any doing so will be liable for action under the act.

| CONCEPT PLANS              |