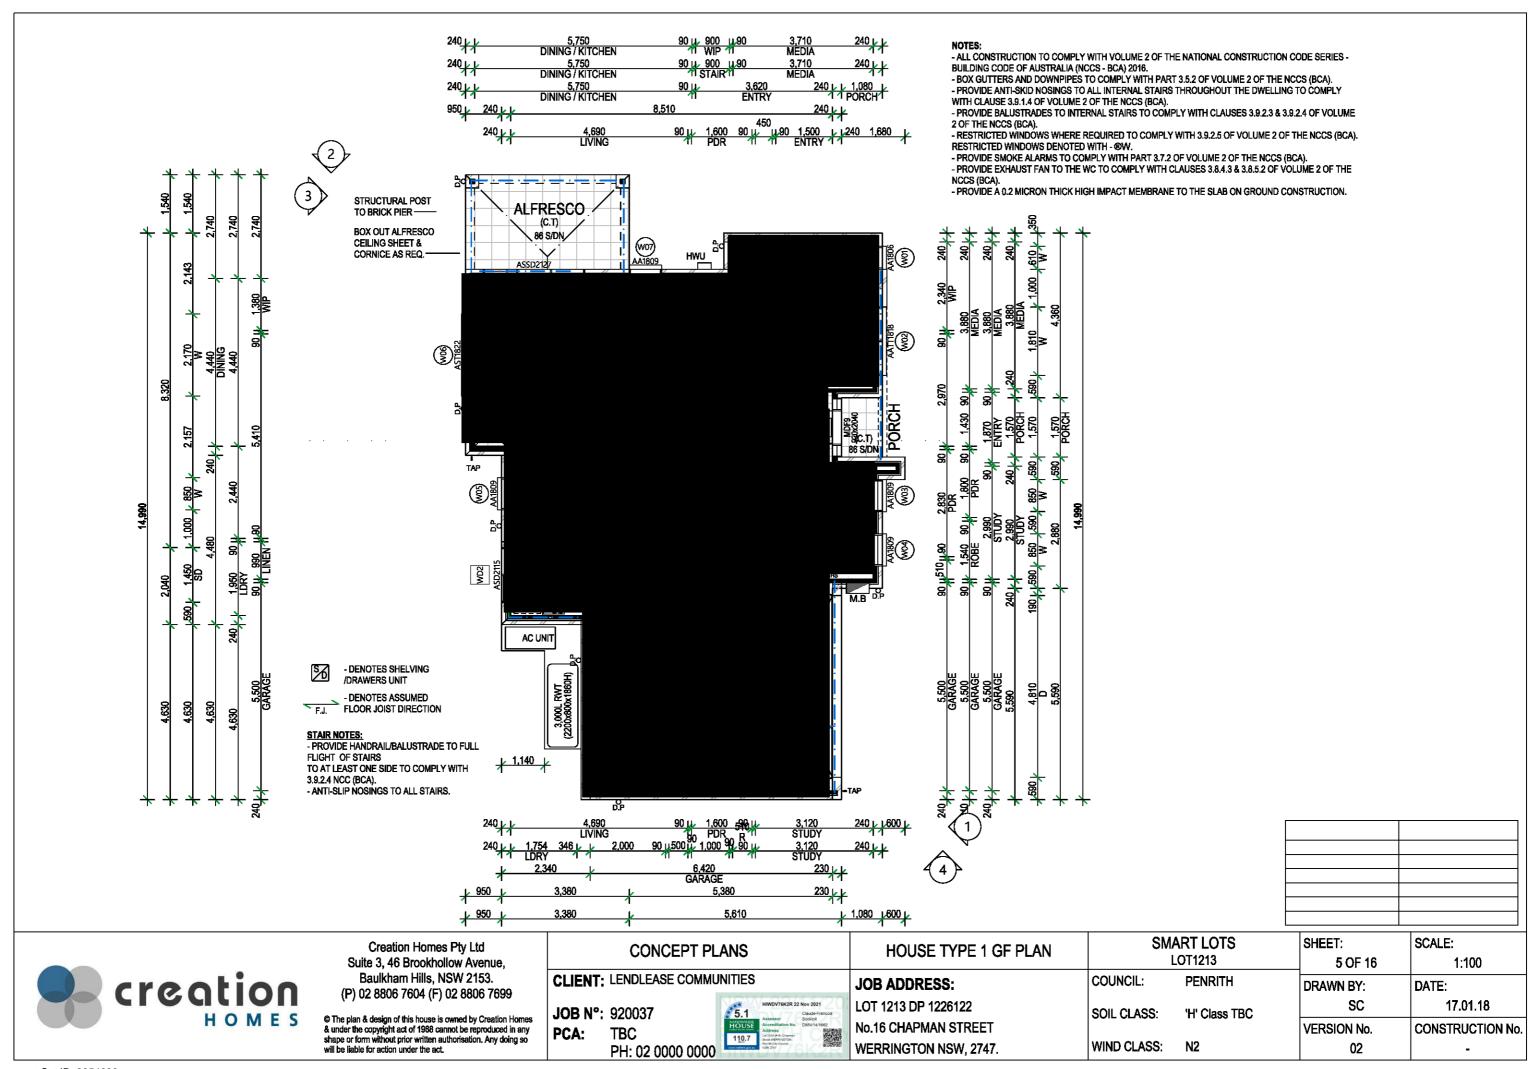

- WHERE NO STEP PROVIDED, SITE MUST BE GRADED TO ENSURE MAXIMUM STEP DOWN

OF 190mm FROM EXTERNAL DOOR TO FSL.

REFER TO SHEET 009 FOR BASIX COMMITMENTS

WSC DETAILS: RMA Infrastructure - Steven Penellum, Mobile: 0487 242 724