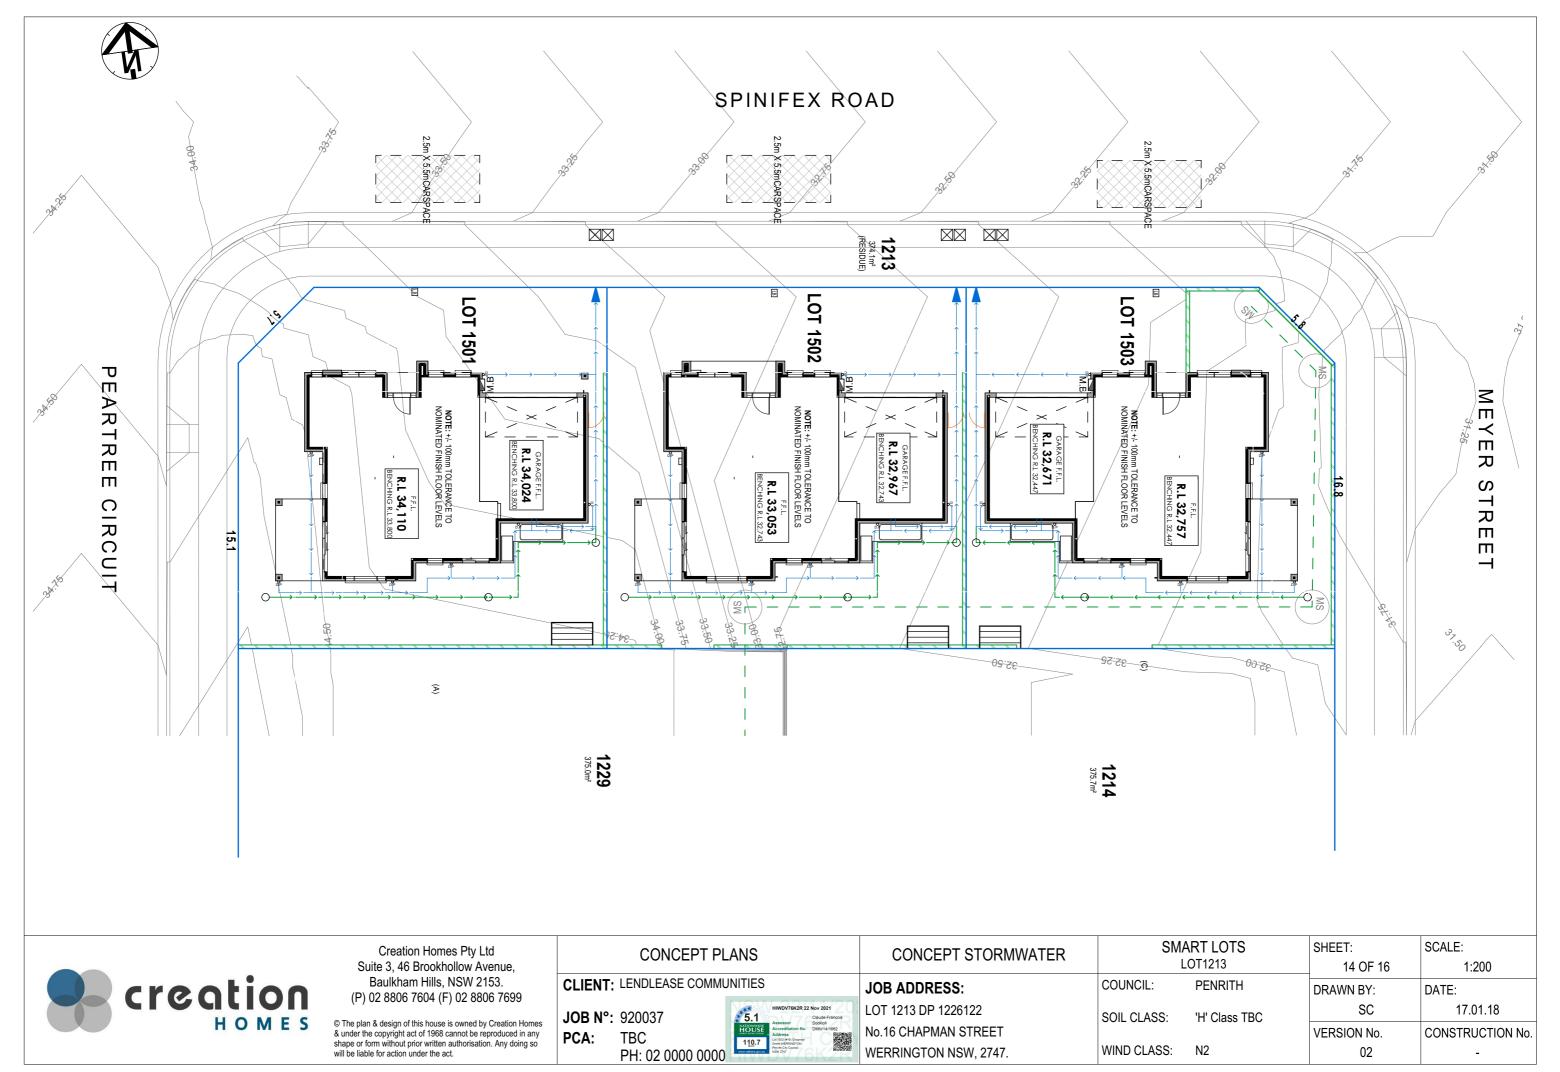

|          | SITE PLAN             | SMART LOTS<br>LOT1213 |               | SHEET:<br>2 OF 16 | SCALE:<br>1:250, 1:298.0 |
|----------|-----------------------|-----------------------|---------------|-------------------|--------------------------|
|          | JOB ADDRESS:          | COUNCIL:              | PENRITH       | DRAWN BY:         | DATE:                    |
| incols   | LOT 1213 DP 1226122   | SOIL CLASS:           | 'H' Class TBC | SC                | 17.01.18                 |
| 2        | No.16 CHAPMAN STREET  | 00.202.00.            | 0.000         | VERSION No.       | CONSTRUCTION No.         |
| B. 18592 | WERRINGTON NSW, 2747. | WIND CLASS:           | N2            | 02                | -                        |