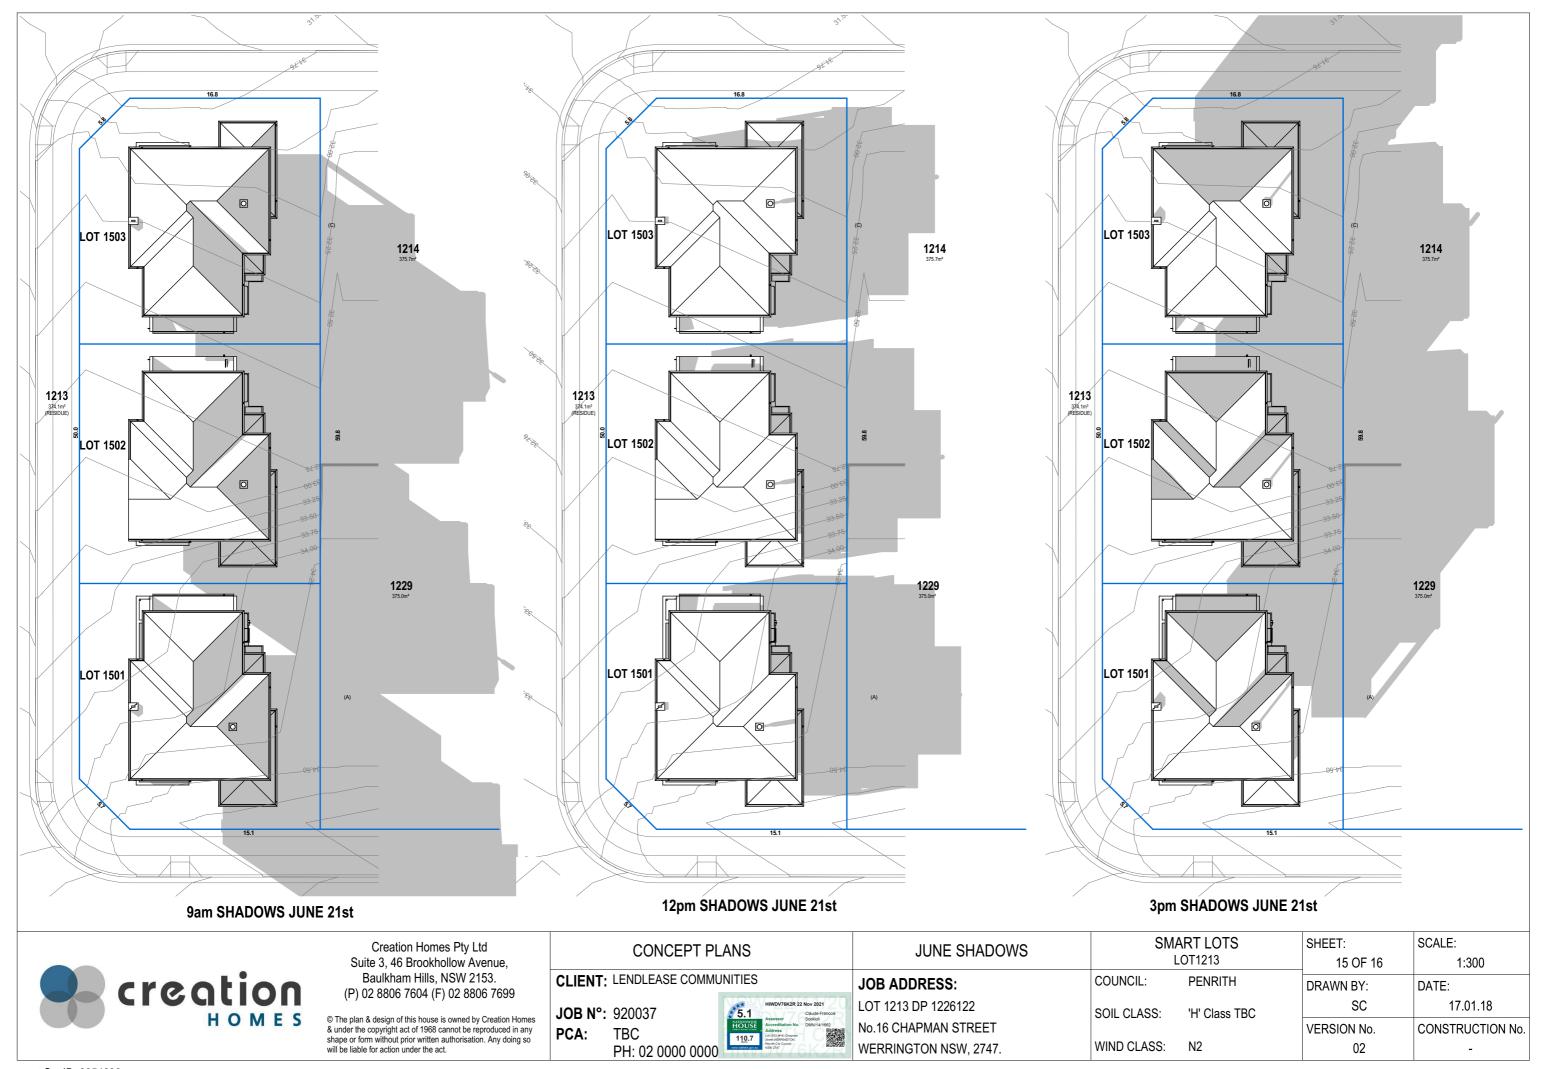

| CONCEPT PLANS                        |  |
|--------------------------------------|--|
| <b>CLIENT:</b> LENDLEASE COMMUNITIES |  |

JOB N°: 920037 PCA: TBC

|       | JUNE SHADOWS          | SMART LOTS<br>LOT1213 |               | SHEET:<br>16 OF 16 | SCALE:<br>1:300  |
|-------|-----------------------|-----------------------|---------------|--------------------|------------------|
|       | JOB ADDRESS:          | COUNCIL:              | PENRITH       | DRAWN BY:          | DATE:            |
| ncois | LOT 1213 DP 1226122   | SOIL CLASS:           | 'H' Class TBC | SC                 | 17.01.18         |
| 32    | No.16 CHAPMAN STREET  | 22.2 22.1001          | 5.555 . 50    | VERSION No.        | CONSTRUCTION No. |
|       | WERRINGTON NSW, 2747. | WIND CLASS:           | N2            | 02                 | -                |