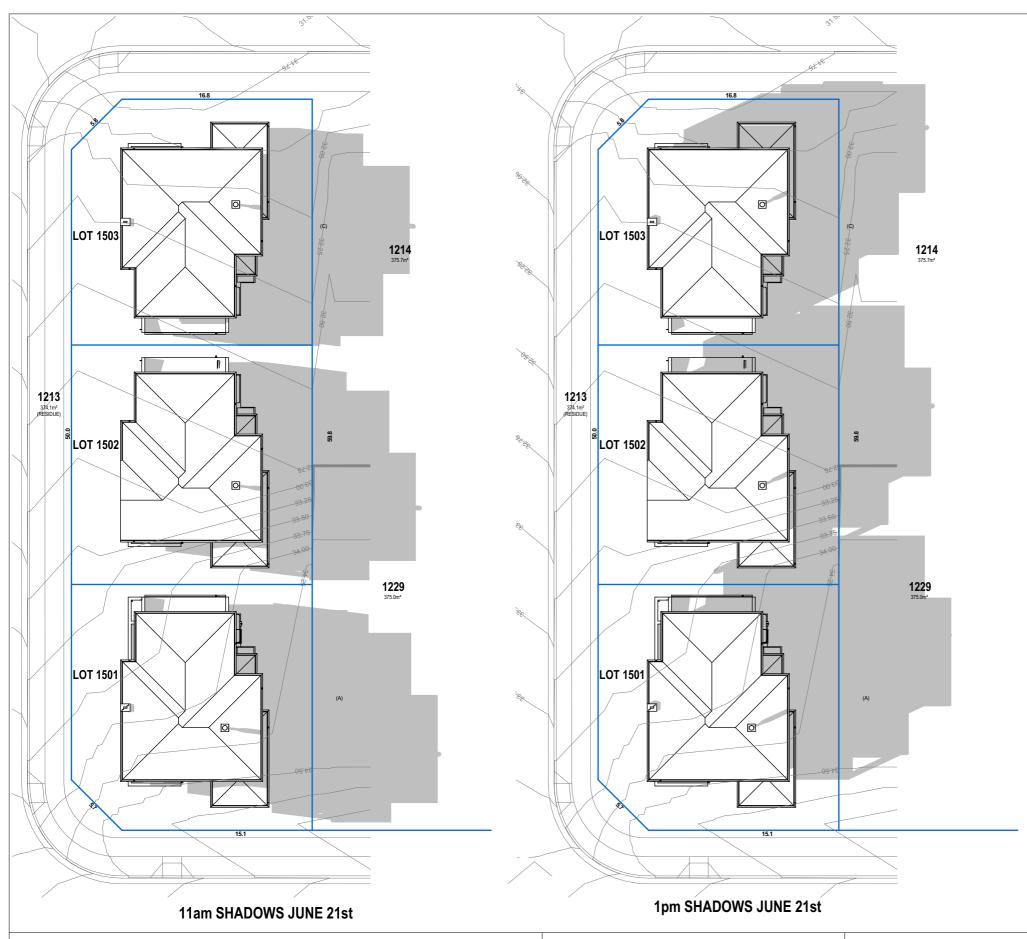

| CONCEPT PLANS                        |  |
|--------------------------------------|--|
| <b>CLIENT:</b> LENDLEASE COMMUNITIES |  |

JOB N°: 920037 PCA: TBC

|       | JUNE SHADOWS          | SMART LOTS<br>LOT1213 |               | SHEET:<br>16 OF 16 | SCALE:<br>1:300  |
|-------|-----------------------|-----------------------|---------------|--------------------|------------------|
|       | JOB ADDRESS:          | COUNCIL:              | PENRITH       | DRAWN BY:          | DATE:            |
| ncois | LOT 1213 DP 1226122   | SOIL CLASS:           | 'H' Class TBC | SC                 | 17.01.18         |
| 32    | No.16 CHAPMAN STREET  | 22.2 22.1001          | 5.555 . 50    | VERSION No.        | CONSTRUCTION No. |
|       | WERRINGTON NSW, 2747. | WIND CLASS:           | N2            | 02                 | -                |