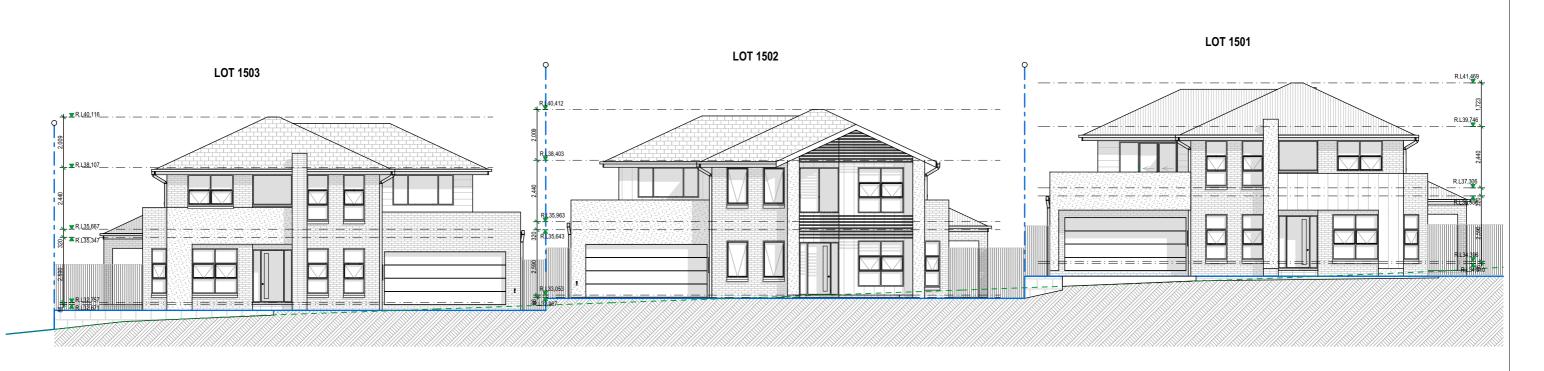

NOTE: FRONT ENTRY DOOR SHOWN INDICATIVELY ONLY. REFER TO INCLUSIONS FOR DOOR TYPE.

## NOTE: FRONT ENTRY DOOR SHOWN INDICATIVELY ONLY. REFER TO INCLUSIONS FOR DOOR TYPE.

Creation Homes Pty Ltd Suite 3, 46 Brookhollow Avenue, Baulkham Hills, NSW 2153. (P) 02 8806 7604 (F) 02 8806 7699

© The plan & design of this house is owned by Creation Homes & under the copyright act of 1968 cannot be reproduced in any shape or form without prior written authorisation. Any doing so will be liable for action under the act.

PH: 02 0000 0000

110.7

|                                                                                                   | STREET ELEVATIONS     | SMART LOTS<br>LOT1213 |               | SHEET:<br>3 OF 16 | SCALE:<br>1:150  |
|---------------------------------------------------------------------------------------------------|-----------------------|-----------------------|---------------|-------------------|------------------|
|                                                                                                   | JOB ADDRESS:          | COUNCIL:              | PENRITH       | DRAWN BY:         | DATE:            |
| ncois                                                                                             | LOT 1213 DP 1226122   | SOIL CLASS:           | 'H' Class TBC | SC                | 17.01.18         |
| 62<br>2<br>3<br>3<br>4<br>4<br>4<br>4<br>4<br>4<br>4<br>4<br>4<br>4<br>4<br>4<br>4<br>4<br>4<br>4 | No.16 CHAPMAN STREET  | 0012 021 100.         | 11 0.000 120  | VERSION No.       | CONSTRUCTION No. |
|                                                                                                   | WERRINGTON NSW, 2747. | WIND CLASS:           | N2            | 02                | -                |