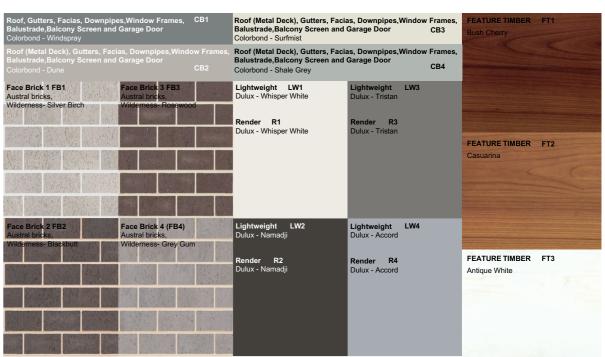

| JOB ADDRESS:          | COUNCIL:              | PENRITH       | DRAWN BY:         | DATE:            |
| ncois                                                                                             | LOT 1213 DP 1226122   | SOIL CLASS:           | 'H' Class TBC | SC                | 17.01.18         |
| 62<br>2<br>3<br>3<br>4<br>4<br>4<br>4<br>4<br>4<br>4<br>4<br>4<br>4<br>4<br>4<br>4<br>4<br>4<br>4 | No.16 CHAPMAN STREET  | 0012 021 100.         | 11 0.000 120  | VERSION No.       | CONSTRUCTION No. |
|                                                                                                   | WERRINGTON NSW, 2747. | WIND CLASS:           | N2            | 02                | -                |







NOTE: FRONT ENTRY DOOR SHOWN INDICATIVELY ONLY. REFER TO INCLUSIONS FOR DOOR TYPE.

## NOTE: FRONT ENTRY DOOR SHOWN INDICATIVELY ONLY. REFER TO INCLUSIONS FOR DOOR TYPE.



Creation Homes Pty Ltd Suite 3, 46 Brookhollow Avenue, Baulkham Hills, NSW 2153. (P) 02 8806 7604 (F) 02 8806 7699

© The plan & design of this house is owned by Creation Homes & under the copyright act of 1968 cannot be reproduced in any shape or form without prior written authorisation. Any doing so will be liable for action under the act.

| CONCEPT PL              | .ANS    |           |
|-------------------------|---------|-----------|
| CLIENT: LENDLEASE COMMU | INITIES |           |
|                         | MSM     | HIWDV76K2 |

JOB N°: 920037 PCA: TBC



|