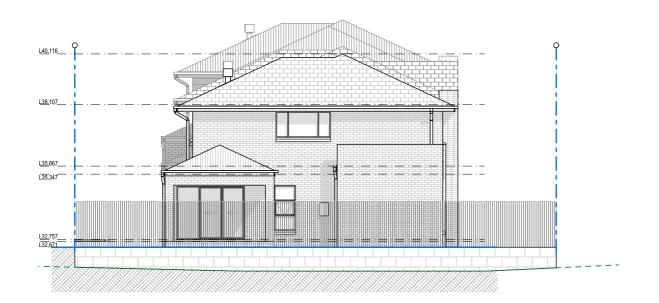

|                                                                                                   | STREET ELEVATIONS     | SMART LOTS<br>LOT1213 |               | SHEET:<br>4 OF 16 | SCALE:<br>1:150  |
|---------------------------------------------------------------------------------------------------|-----------------------|-----------------------|---------------|-------------------|------------------|
|                                                                                                   | JOB ADDRESS:          | COUNCIL:              | PENRITH       | DRAWN BY:         | DATE:            |
| ncois                                                                                             | LOT 1213 DP 1226122   | SOIL CLASS:           | 'H' Class TBC | SC                | 17.01.18         |
| 52<br>2<br>3<br>3<br>4<br>4<br>4<br>4<br>4<br>4<br>4<br>4<br>4<br>4<br>4<br>4<br>4<br>4<br>4<br>4 | No.16 CHAPMAN STREET  |                       | 0.400 .20     | VERSION No.       | CONSTRUCTION No. |
|                                                                                                   | WERRINGTON NSW, 2747. | WIND CLASS:           | N2            | 02                | -                |