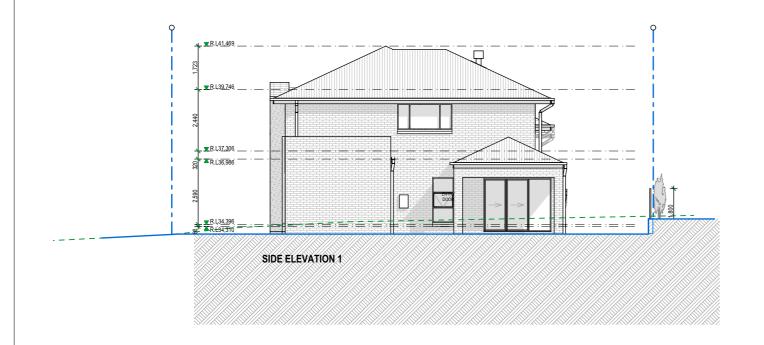

NOTE: FRONT ENTRY DOOR SHOWN INDICATIVELY ONLY. REFER TO INCLUSIONS FOR DOOR TYPE.

## NOTE: FRONT ENTRY DOOR SHOWN INDICATIVELY ONLY. REFER TO INCLUSIONS FOR DOOR TYPE.

Creation Homes Pty Ltd Suite 3, 46 Brookhollow Avenue, Baulkham Hills, NSW 2153. (P) 02 8806 7604 (F) 02 8806 7699

© The plan & design of this house is owned by Creation Homes & under the copyright act of 1968 cannot be reproduced in any shape or form without prior written authorisation. Any doing so will be liable for action under the act.

|                                                                                                   | STREET ELEVATIONS     | SMART LOTS<br>LOT1213 |               | SHEET:<br>4 OF 16 | SCALE:<br>1:150  |
|---------------------------------------------------------------------------------------------------|-----------------------|-----------------------|---------------|-------------------|------------------|
|                                                                                                   | JOB ADDRESS:          | COUNCIL:              | PENRITH       | DRAWN BY:         | DATE:            |
| ncois                                                                                             | LOT 1213 DP 1226122   | SOIL CLASS:           | 'H' Class TBC | SC                | 17.01.18         |
| 52<br>2<br>3<br>3<br>4<br>4<br>4<br>4<br>4<br>4<br>4<br>4<br>4<br>4<br>4<br>4<br>4<br>4<br>4<br>4 | No.16 CHAPMAN STREET  |                       | 0.400 .20     | VERSION No.       | CONSTRUCTION No. |
|                                                                                                   | WERRINGTON NSW, 2747. | WIND CLASS:           | N2            | 02                | -                |