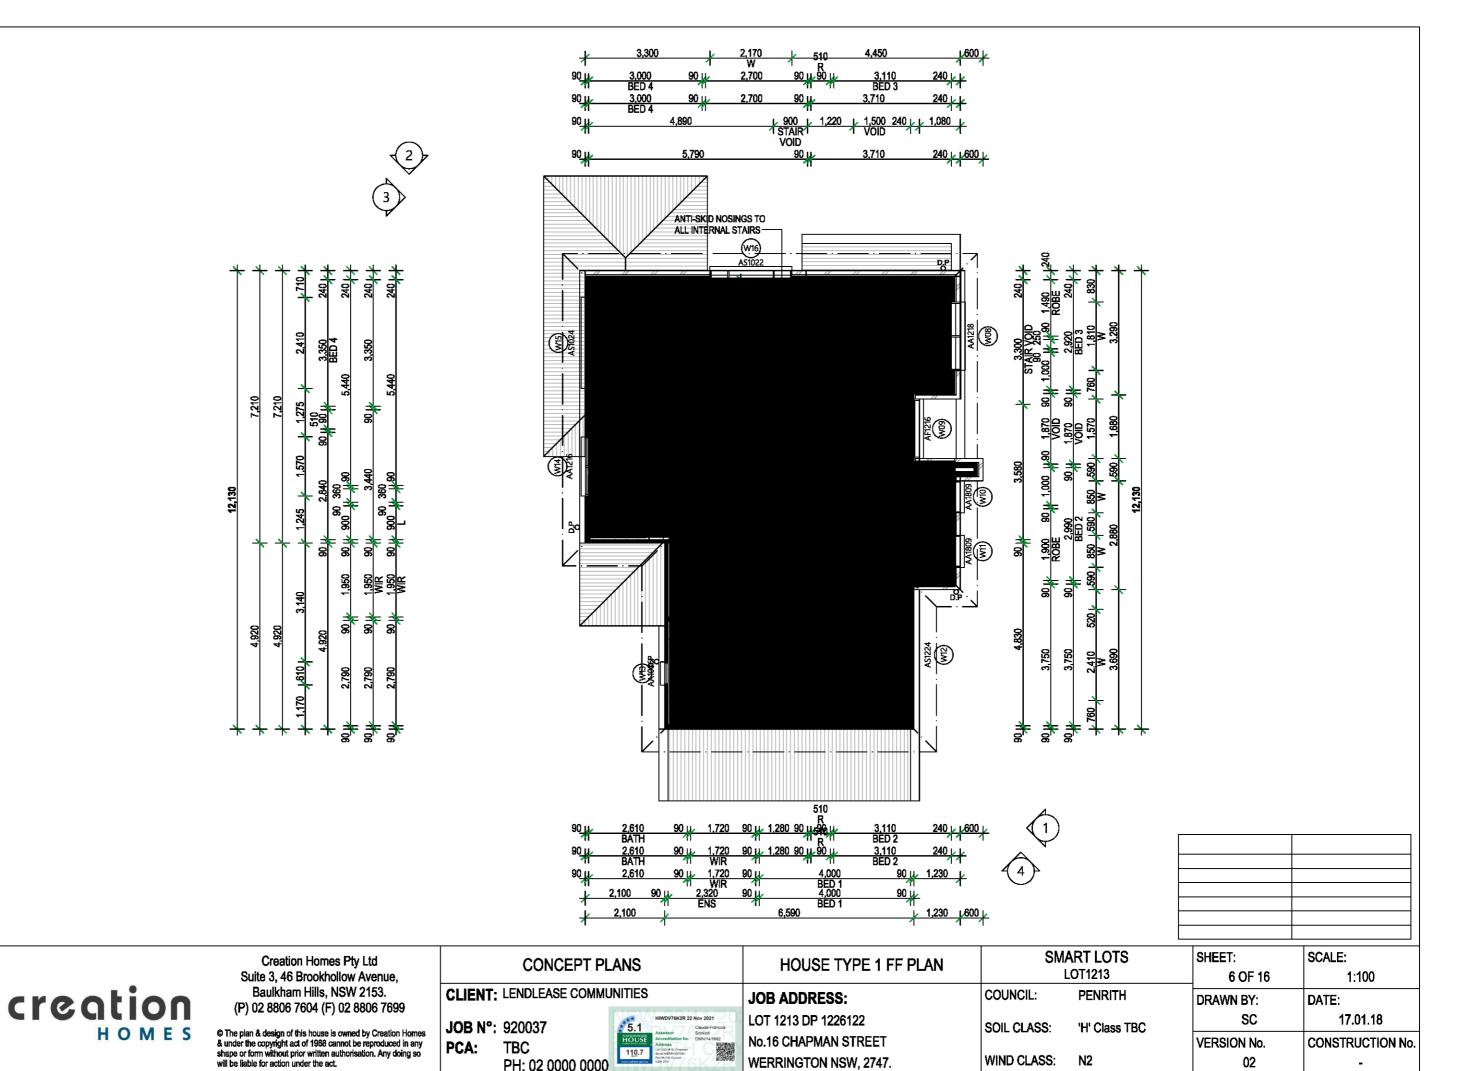

| CONCEPT PL              | ANS     |
|-------------------------|---------|
| CLIENT: LENDLEASE COMMU | JNITIES |
|                         | 110111  |

**JOB N°:** 920037 PCA: TBC

|     | WINDOW SCHEDULE       | SMART LOTS<br>LOT1213 |               | SHEET:<br>7 OF 16 | SCALE:           |  |  |  |  |
|-----|-----------------------|-----------------------|---------------|-------------------|------------------|--|--|--|--|
|     |                       |                       |               | 7 OF 10           | 1.1              |  |  |  |  |
|     | JOB ADDRESS:          | COUNCIL:              | PENRITH       | DRAWN BY:         | DATE:            |  |  |  |  |
| 20: | LOT 1213 DP 1226122   | SOIL CLASS:           | 'H' Class TBC | SC                | 17.01.18         |  |  |  |  |
|     | No.16 CHAPMAN STREET  |                       |               | VERSION No.       | CONSTRUCTION No. |  |  |  |  |
|     | WERRINGTON NSW, 2747. | WIND CLASS:           | N2            | 02                | -                |  |  |  |  |