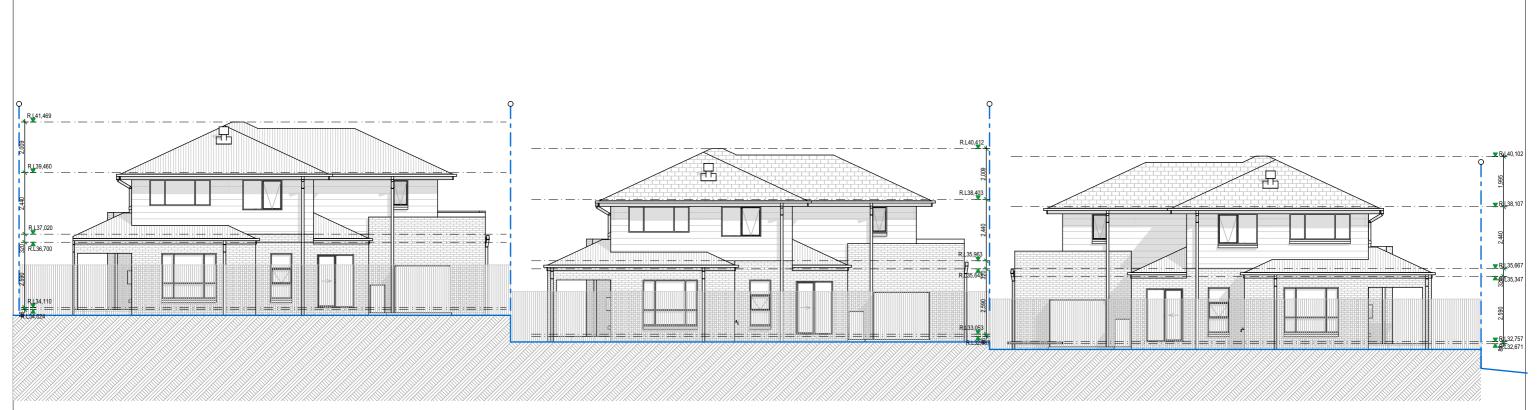

NOTE: FRONT ENTRY DOOR SHOWN INDICATIVELY ONLY. REFER TO INCLUSIONS FOR DOOR TYPE.

## NOTE: FRONT ENTRY DOOR SHOWN INDICATIVELY ONLY. REFER TO INCLUSIONS FOR DOOR TYPE.

Creation Homes Pty Ltd Suite 3, 46 Brookhollow Avenue, Baulkham Hills, NSW 2153. (P) 02 8806 7604 (F) 02 8806 7699

© The plan & design of this house is owned by Creation Homes & under the copyright act of 1968 cannot be reproduced in any shape or form without prior written authorisation. Any doing so will be liable for action under the act.

|                                                                                                   | STREET ELEVATIONS     | SMART LOTS<br>LOT1213 |               | SHEET:<br>4 OF 16 | SCALE:<br>1:150  |
|---------------------------------------------------------------------------------------------------|-----------------------|-----------------------|---------------|-------------------|------------------|
|                                                                                                   | JOB ADDRESS:          | COUNCIL:              | PENRITH       | DRAWN BY:         | DATE:            |
| ncois                                                                                             | LOT 1213 DP 1226122   | SOIL CLASS:           | 'H' Class TBC | SC                | 17.01.18         |
| 52<br>2<br>3<br>3<br>4<br>4<br>4<br>4<br>4<br>4<br>4<br>4<br>4<br>4<br>4<br>4<br>4<br>4<br>4<br>4 | No.16 CHAPMAN STREET  |                       | 0.400 .20     | VERSION No.       | CONSTRUCTION No. |
|                                                                                                   | WERRINGTON NSW, 2747. | WIND CLASS:           | N2            | 02                | -                |