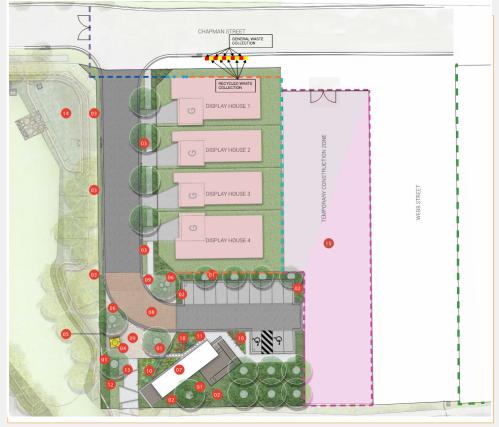

<sup>\*</sup>Please include details on the plans you submit with this form, for example location of on-site storage areas/ containers, vehicle access point/s.