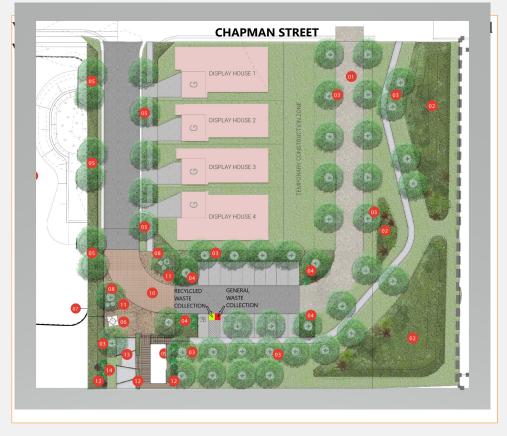

<sup>\*</sup>Please include details on the plans you submit with this form, for example location of on-site storage areas/ containers, vehicle access point/s.

### **SECTION 4: ON-GOING MANAGEMENT OF PREMISES**

If relevant, please give details of how you intend to manage waste on-site after the development is finished, for example through lease conditions for tenants or an on-site caretaker/manager. Describe any proposed on-site storage and treatment facilities. Please attach plans showing the location of waste storage and collection areas, and access routes for tenants and collection vehicles.