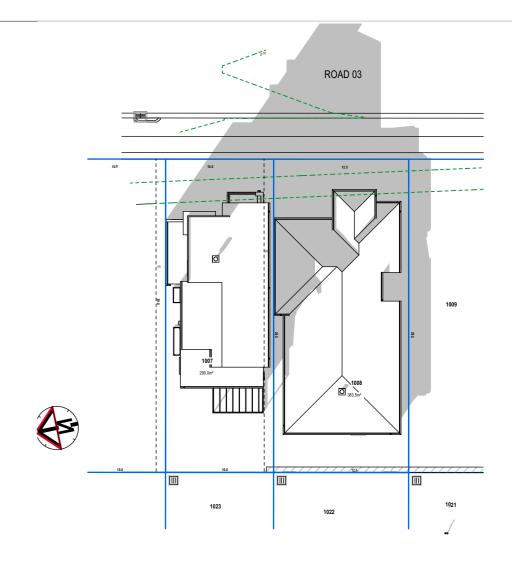

21ST JUNE 12PM SHADOW

21ST JUNE 3PM SHADOW

Creation Homes Pty Ltd Suite 3, 46 Brookhollow Avenue, Baulkham Hills NSW, 2153. (P) 02 8806 7600 (F) 02 8806 7699

HOMES © The plan & design of this house is owned by Creation Homes & under the copyright act of 1968 cannot be reproduced in any shape or form without prior written authorisation. Any doing so will be liable for action under the act.

CLIE JOB PCA

| DA SUBMISSION |                       | SHADOW DIAGRAMS            | DISPLAY HOMES - WERRINGTON |         | SHEET:      | SCALE:    |
|---------------|-----------------------|----------------------------|----------------------------|---------|-------------|-----------|
|               |                       |                            |                            |         | 17 OF 4     | 1:350     |
| IENT:         | LENDLEASE CORPORATION | JOB ADDRESS:               | COUNCIL:                   | PENRITH | DRAWN BY:   | DATE:     |
| B N°:         | 200899/200900         | LOT 1007 & 1008 DP 1226122 | SOIL CLASS:                | H1-TBC  | SC          | 04.10.1   |
| A:            | PH: 02 0000 0000      | No. CHAPMAN STREET         |                            |         | VERSION No. | CONSTRUCT |
|               |                       | WERRINGTON, NSW, 2747.     | WIND CLASS:                | -       | 01          | -         |