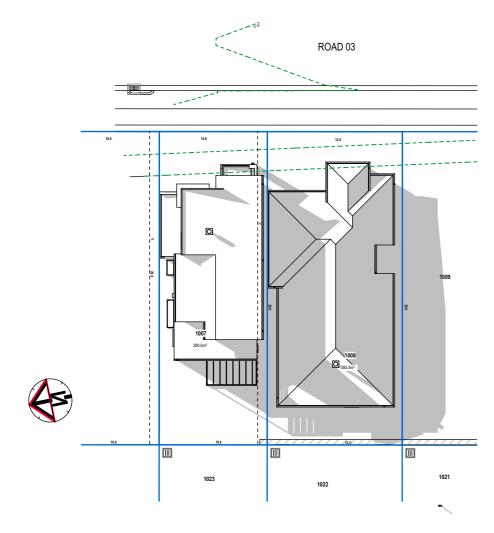

21ST JUNE 12PM SHADOW

21ST JUNE 3PM SHADOW

Creation Homes Pty Ltd Suite 3, 46 Brookhollow Avenue, Baulkham Hills NSW, 2153. (P) 02 8806 7600 (F) 02 8806 7699

HOMES © The plan & design of this house is owned by Creation Homes & under the copyright act of 1968 cannot be reproduced in any shape or form without prior written authorisation. Any doing so will be liable for action under the act.

CLIE JOB PCA

| DA SUBMISSION |                       | SHADOW DIAGRAMS            | DISPLAY HOMES - WERRINGTON |         | SHEET:      | SCALE:    |
|---------------|-----------------------|----------------------------|----------------------------|---------|-------------|-----------|
|               |                       |                            |                            |         | 17 OF 4     | 1:350     |
| IENT:         | LENDLEASE CORPORATION | JOB ADDRESS:               | COUNCIL:                   | PENRITH | DRAWN BY:   | DATE:     |
| B N°:         | 200899/200900         | LOT 1007 & 1008 DP 1226122 | SOIL CLASS:                | H1-TBC  | SC          | 04.10.1   |
| A:            | PH: 02 0000 0000      | No. CHAPMAN STREET         |                            |         | VERSION No. | CONSTRUCT |
|               |                       | WERRINGTON, NSW, 2747.     | WIND CLASS:                | -       | 01          | -         |