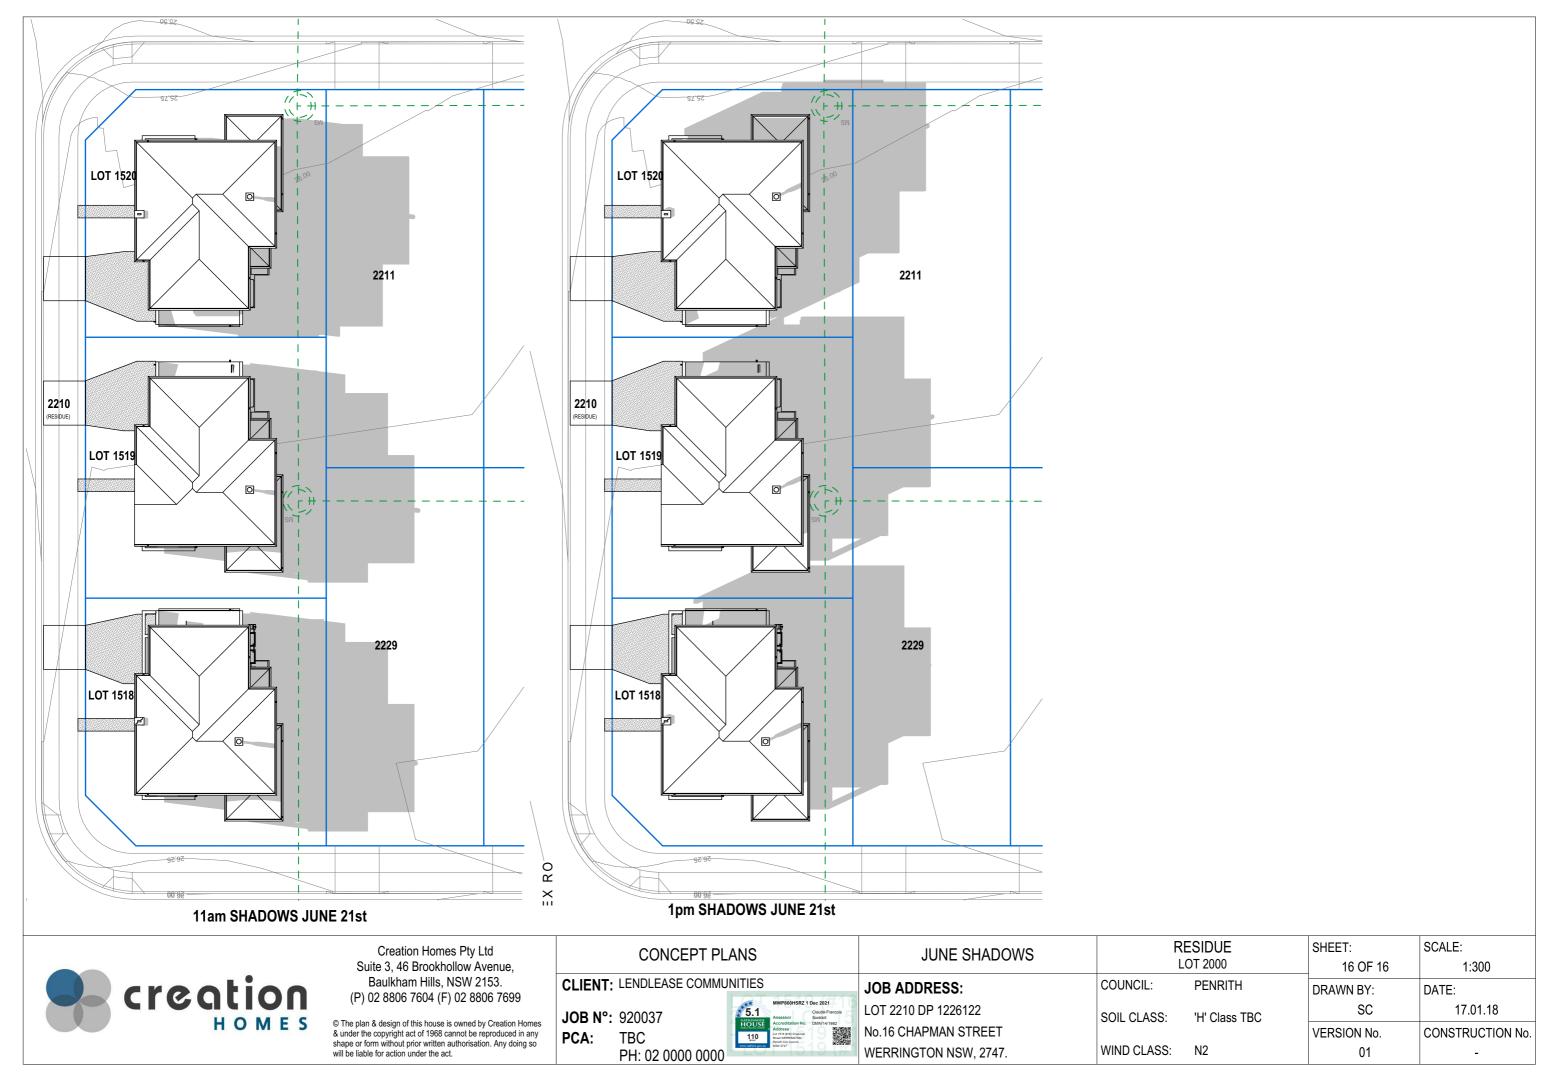

| 13 (#                                      |

|      | WINDOW SCHEDULE       | RESIDUE<br>LOT 2000 |               | SHEET:<br>10 OF 16 | SCALE:<br>1:1    |
|------|-----------------------|---------------------|---------------|--------------------|------------------|
| 1.0  | JOB ADDRESS:          | COUNCIL:            | PENRITH       | DRAWN BY:          | DATE:            |
| 5    | LOT 2210 DP 1226122   | SOIL CLASS:         | 'H' Class TBC | SC                 | 17.01.18         |
|      | No.16 CHAPMAN STREET  |                     |               | VERSION No.        | CONSTRUCTION No. |
| anes | WERRINGTON NSW, 2747. | WIND CLASS:         | N2            | 01                 | -                |