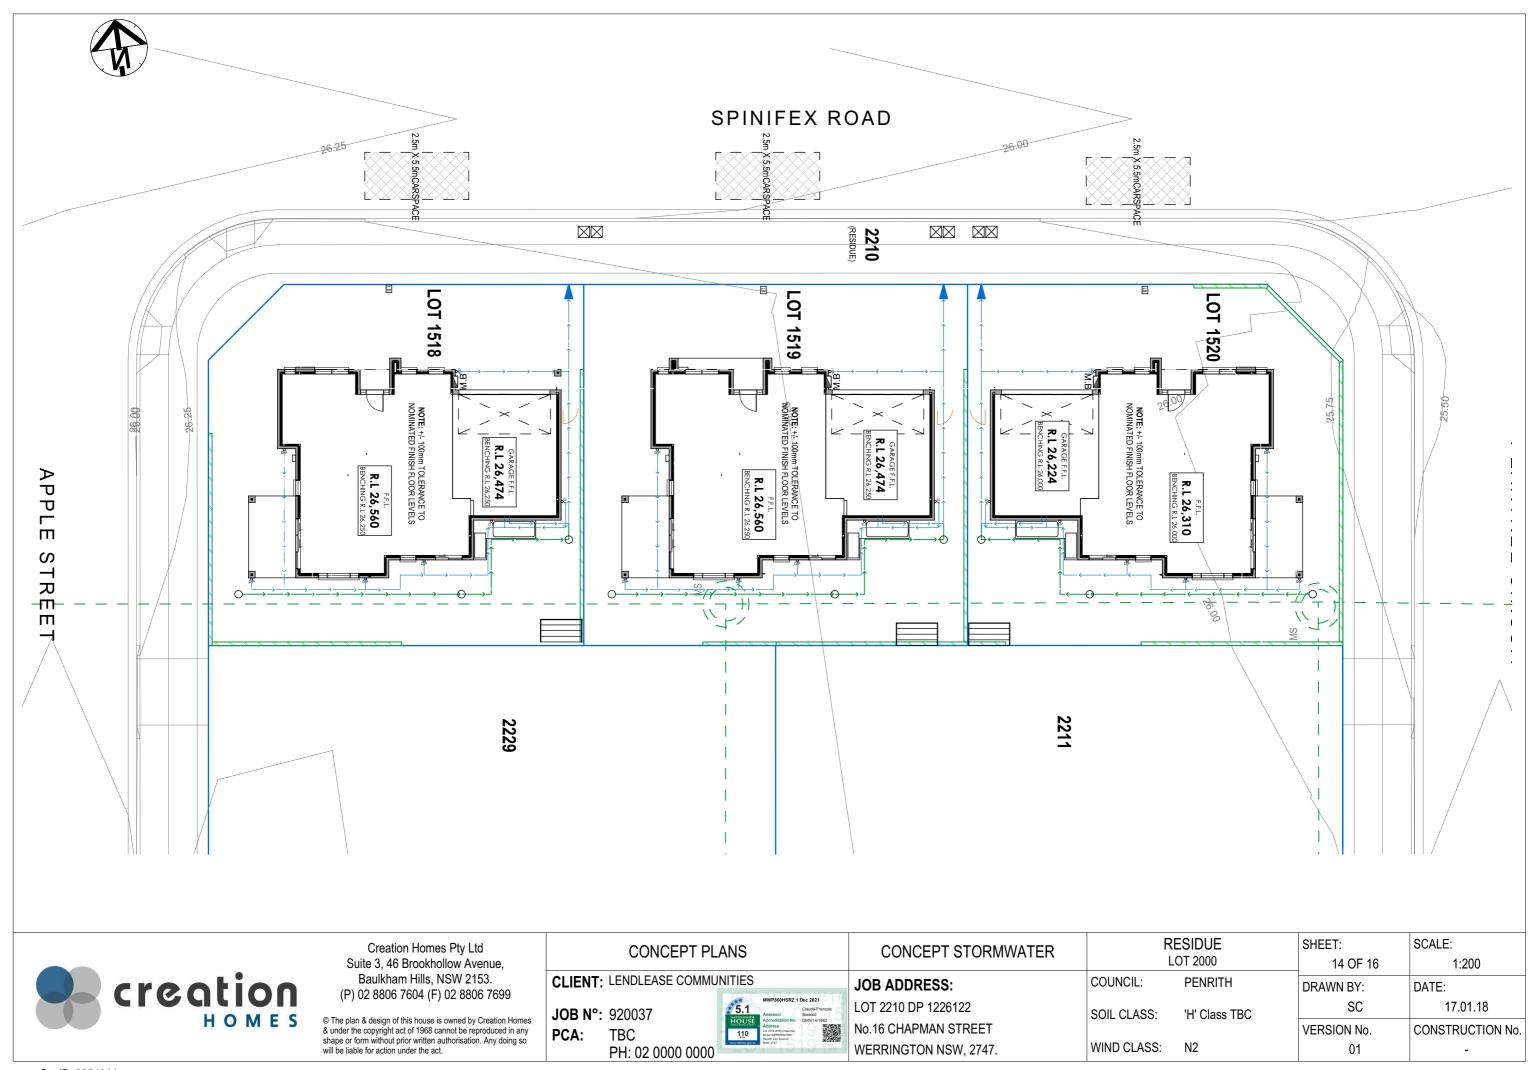

|                 | CONCEPT PL                        | ANS                                             |                                                                                                                        |                                               |
|-----------------|-----------------------------------|-------------------------------------------------|------------------------------------------------------------------------------------------------------------------------|-----------------------------------------------|
| CLIENT:         | LENDLEASE COMMU                   | NITIES                                          |                                                                                                                        |                                               |
| JOB N°:<br>PCA: | 920037<br>TBC<br>PH: 02 0000 0000 | 5.1<br>HOUSE<br>110<br>West address of the last | MWP860HSRZ 1  Assessor Accreditation No. Address Lot 1519 (Fig.) Chapman Sheat WERNEAUTOR Pereth City Council NSW 2747 | Dec 2021 Claude-Francois Sookloll DMN/14/1682 |