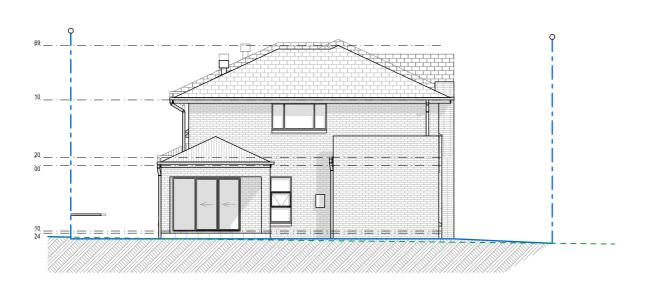

|                                                                                                                                                                                                                                                                                                                                                                                                                                                                                                                                                                                                                                                                                                                                                                                                                                                                                                                                                                                                                                                                                                                                                                                                                                                                                                                                                                                                                                                                                                                                                                                                                                                                                                                                                                                                                                                                                                                                                                                                                                                                                                                                   | STREET ELEVATIONS     |               | ESIDUE        | SHEET:      | SCALE:           |
|-----------------------------------------------------------------------------------------------------------------------------------------------------------------------------------------------------------------------------------------------------------------------------------------------------------------------------------------------------------------------------------------------------------------------------------------------------------------------------------------------------------------------------------------------------------------------------------------------------------------------------------------------------------------------------------------------------------------------------------------------------------------------------------------------------------------------------------------------------------------------------------------------------------------------------------------------------------------------------------------------------------------------------------------------------------------------------------------------------------------------------------------------------------------------------------------------------------------------------------------------------------------------------------------------------------------------------------------------------------------------------------------------------------------------------------------------------------------------------------------------------------------------------------------------------------------------------------------------------------------------------------------------------------------------------------------------------------------------------------------------------------------------------------------------------------------------------------------------------------------------------------------------------------------------------------------------------------------------------------------------------------------------------------------------------------------------------------------------------------------------------------|-----------------------|---------------|---------------|-------------|------------------|
|                                                                                                                                                                                                                                                                                                                                                                                                                                                                                                                                                                                                                                                                                                                                                                                                                                                                                                                                                                                                                                                                                                                                                                                                                                                                                                                                                                                                                                                                                                                                                                                                                                                                                                                                                                                                                                                                                                                                                                                                                                                                                                                                   | OTTLE TEET/THORIG     | L             | OT 2000       | 3 OF 16     | 1:150            |
| /// / 0                                                                                                                                                                                                                                                                                                                                                                                                                                                                                                                                                                                                                                                                                                                                                                                                                                                                                                                                                                                                                                                                                                                                                                                                                                                                                                                                                                                                                                                                                                                                                                                                                                                                                                                                                                                                                                                                                                                                                                                                                                                                                                                           | JOB ADDRESS:          | COUNCIL:      | PENRITH       | DRAWN BY:   | DATE:            |
| 2021<br>de-Francois<br>kloll                                                                                                                                                                                                                                                                                                                                                                                                                                                                                                                                                                                                                                                                                                                                                                                                                                                                                                                                                                                                                                                                                                                                                                                                                                                                                                                                                                                                                                                                                                                                                                                                                                                                                                                                                                                                                                                                                                                                                                                                                                                                                                      | LOT 2210 DP 1226122   | SOIL CLASS:   | 'H' Class TBC | SC          | 17.01.18         |
| 0/14/1662<br>El 150 El 150 | No.16 CHAPMAN STREET  | 00.12 02.100. | 11 01000 120  | VERSION No. | CONSTRUCTION No. |
| ⊞ Canyses                                                                                                                                                                                                                                                                                                                                                                                                                                                                                                                                                                                                                                                                                                                                                                                                                                                                                                                                                                                                                                                                                                                                                                                                                                                                                                                                                                                                                                                                                                                                                                                                                                                                                                                                                                                                                                                                                                                                                                                                                                                                                                                         | WERRINGTON NSW, 2747. | WIND CLASS:   | N2            | 01          | -                |

PH: 02 0000 0000

|         | STREET ELEVATIONS     |              | RESIDUE SH<br>LOT 2000 |             | SCALE:<br>1:150  |
|---------|-----------------------|--------------|------------------------|-------------|------------------|
| 11.4.0  | JOB ADDRESS:          | COUNCIL:     | PENRITH                | DRAWN BY:   | DATE:            |
| rancois | LOT 2210 DP 1226122   | SOIL CLASS:  | 'H' Class TBC          | SC          | 17.01.18         |
| 1662    | No.16 CHAPMAN STREET  | COIL OL 100. | 11 01000 100           | VERSION No. | CONSTRUCTION No. |
|         | WERRINGTON NSW, 2747. | WIND CLASS:  | N2                     | 01          | -                |