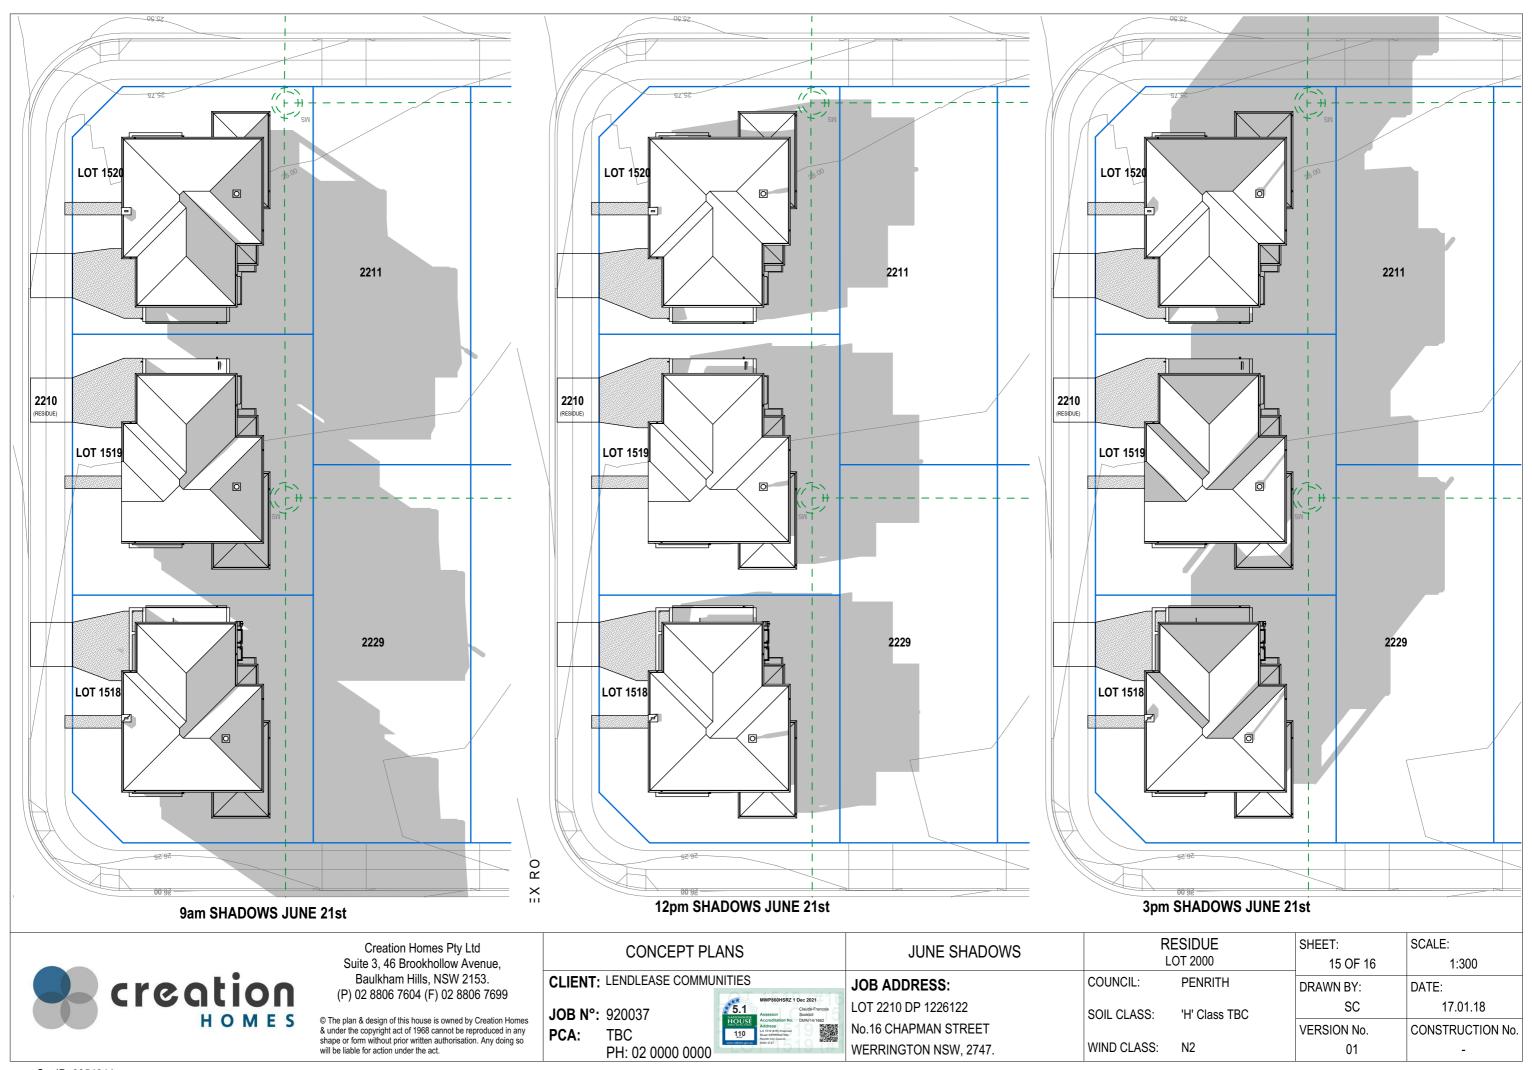

| 13 (#                                      |

|      | WINDOW SCHEDULE       | RESIDUE<br>LOT 2000 |               | SHEET:<br>10 OF 16 | SCALE:<br>1:1    |
|------|-----------------------|---------------------|---------------|--------------------|------------------|
| 1.0  | JOB ADDRESS:          | COUNCIL:            | PENRITH       | DRAWN BY:          | DATE:            |
| 5    | LOT 2210 DP 1226122   | SOIL CLASS:         | 'H' Class TBC | SC                 | 17.01.18         |
|      | No.16 CHAPMAN STREET  |                     |               | VERSION No.        | CONSTRUCTION No. |
| anes | WERRINGTON NSW, 2747. | WIND CLASS:         | N2            | 01                 | -                |