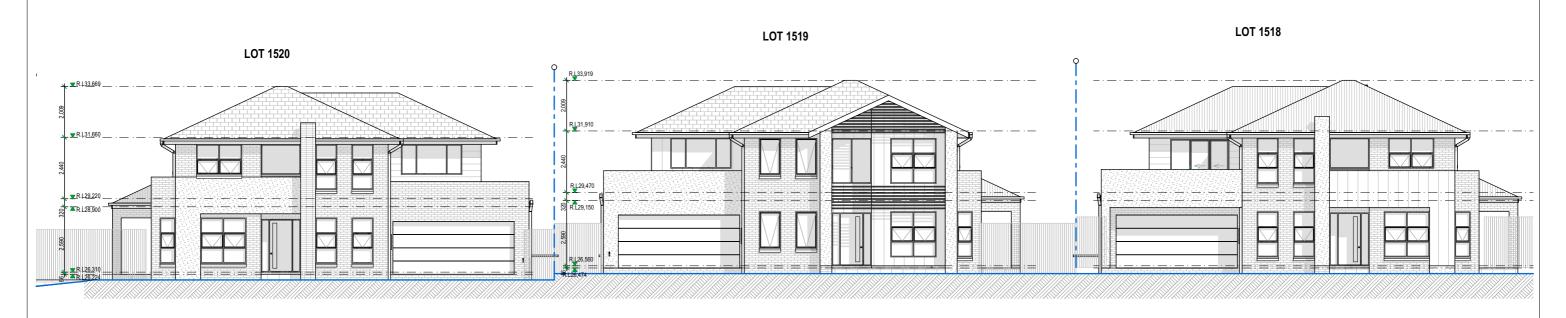

|                 | CONCEPT PL                        | ANS                                             |                                                                                                                        |                                               |
|-----------------|-----------------------------------|-------------------------------------------------|------------------------------------------------------------------------------------------------------------------------|-----------------------------------------------|
| CLIENT:         | LENDLEASE COMMU                   | NITIES                                          |                                                                                                                        |                                               |
| JOB N°:<br>PCA: | 920037<br>TBC<br>PH: 02 0000 0000 | 5.1<br>HOUSE<br>110<br>West address of the last | MWP860HSRZ 1  Assessor Accreditation No. Address Lot 1519 (Fig.) Chapman Sheat WERNEAUTOR Pereth City Council NSW 2747 | Dec 2021 Claude-Francois Sookloll DMN/14/1682 |

|                                                                                                                                                                                                                                                                                                                                                                                                                                                                                                                                                                                                                                                                                                                                                                                                                                                                                                                                                                                                                                                                                                                                                                                                                                                                                                                                                                                                                                                                                                                                                                                                                                                                                                                                                                                                                                                                                                                                                                                                                                                                                                                                   | STREET ELEVATIONS     |               | ESIDUE        | SHEET:      | SCALE:           |
|-----------------------------------------------------------------------------------------------------------------------------------------------------------------------------------------------------------------------------------------------------------------------------------------------------------------------------------------------------------------------------------------------------------------------------------------------------------------------------------------------------------------------------------------------------------------------------------------------------------------------------------------------------------------------------------------------------------------------------------------------------------------------------------------------------------------------------------------------------------------------------------------------------------------------------------------------------------------------------------------------------------------------------------------------------------------------------------------------------------------------------------------------------------------------------------------------------------------------------------------------------------------------------------------------------------------------------------------------------------------------------------------------------------------------------------------------------------------------------------------------------------------------------------------------------------------------------------------------------------------------------------------------------------------------------------------------------------------------------------------------------------------------------------------------------------------------------------------------------------------------------------------------------------------------------------------------------------------------------------------------------------------------------------------------------------------------------------------------------------------------------------|-----------------------|---------------|---------------|-------------|------------------|
|                                                                                                                                                                                                                                                                                                                                                                                                                                                                                                                                                                                                                                                                                                                                                                                                                                                                                                                                                                                                                                                                                                                                                                                                                                                                                                                                                                                                                                                                                                                                                                                                                                                                                                                                                                                                                                                                                                                                                                                                                                                                                                                                   | OTTLE TEET/THORIG     | L             | OT 2000       | 3 OF 16     | 1:150            |
| /// / 0                                                                                                                                                                                                                                                                                                                                                                                                                                                                                                                                                                                                                                                                                                                                                                                                                                                                                                                                                                                                                                                                                                                                                                                                                                                                                                                                                                                                                                                                                                                                                                                                                                                                                                                                                                                                                                                                                                                                                                                                                                                                                                                           | JOB ADDRESS:          | COUNCIL:      | PENRITH       | DRAWN BY:   | DATE:            |
| 2021<br>de-Francois<br>kloll                                                                                                                                                                                                                                                                                                                                                                                                                                                                                                                                                                                                                                                                                                                                                                                                                                                                                                                                                                                                                                                                                                                                                                                                                                                                                                                                                                                                                                                                                                                                                                                                                                                                                                                                                                                                                                                                                                                                                                                                                                                                                                      | LOT 2210 DP 1226122   | SOIL CLASS:   | 'H' Class TBC | SC          | 17.01.18         |
| 0/14/1662<br>El 150 El 150 | No.16 CHAPMAN STREET  | 00.12 02.100. | 11 01000 120  | VERSION No. | CONSTRUCTION No. |
| ⊞ Canyses                                                                                                                                                                                                                                                                                                                                                                                                                                                                                                                                                                                                                                                                                                                                                                                                                                                                                                                                                                                                                                                                                                                                                                                                                                                                                                                                                                                                                                                                                                                                                                                                                                                                                                                                                                                                                                                                                                                                                                                                                                                                                                                         | WERRINGTON NSW, 2747. | WIND CLASS:   | N2            | 01          | -                |

| CONCEPT PI                 | _Ar | 15                  |                                                                                                |                                                        |
|----------------------------|-----|---------------------|------------------------------------------------------------------------------------------------|--------------------------------------------------------|
| CLIENT: LENDLEASE COMM     | JNI | ΓIES                |                                                                                                |                                                        |
| JOB N°: 920037<br>PCA: TBC | *   | 5.1<br>HOUSE<br>110 | ASSESSOR Accreditation No. Address Lot 1919 (HIS) Chapman Dreat WERRINGTON Bentle Cit. Prograd | Dec 2021<br>Claude-Francois<br>Sookloll<br>DMN/14/1662 |

PH: 02 0000 0000

|         | STREET ELEVATIONS     |              | RESIDUE SH<br>LOT 2000 |             | SCALE:<br>1:150  |
|---------|-----------------------|--------------|------------------------|-------------|------------------|
| 11.4.0  | JOB ADDRESS:          | COUNCIL:     | PENRITH                | DRAWN BY:   | DATE:            |
| rancois | LOT 2210 DP 1226122   | SOIL CLASS:  | 'H' Class TBC          | SC          | 17.01.18         |
| 1662    | No.16 CHAPMAN STREET  | COIL OL 100. | 11 01000 100           | VERSION No. | CONSTRUCTION No. |
|         | WERRINGTON NSW, 2747. | WIND CLASS:  | N2                     | 01          | -                |