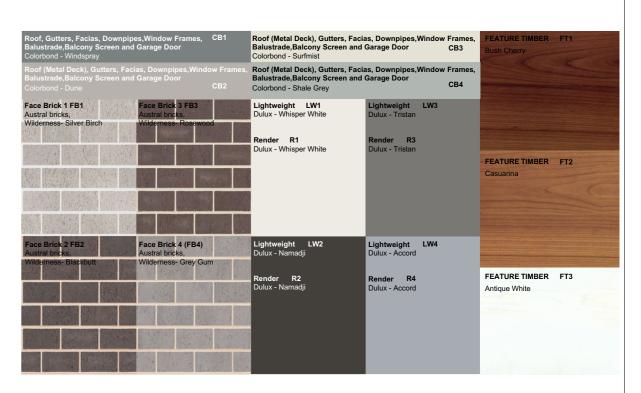

TBC PH: 02 0000 0000

|                | TITLE PAGE            | RE           | SIDUE         | SHEET:      | SCALE:           |  |
|----------------|-----------------------|--------------|---------------|-------------|------------------|--|
|                | THEETAGE              | LC           | OT 2000       | 1 OF 16     | N/A              |  |
| 1.0            | JOB ADDRESS:          | COUNCIL:     | PENRITH       | DRAWN BY:   | DATE:            |  |
| s 5            | LOT 2210 DP 1226122   | SOIL CLASS:  | 'H' Class TBC | SC          | 17.01.18         |  |
|                | No.16 CHAPMAN STREET  | 00.2 02.100. |               | VERSION No. | CONSTRUCTION No. |  |
| and the second | WERRINGTON NSW, 2747. | WIND CLASS:  | N2            | 01          | -                |  |









NOTE: FRONT ENTRY DOOR SHOWN INDICATIVELY ONLY. REFER TO INCLUSIONS FOR DOOR TYPE.

## NOTE: FRONT ENTRY DOOR SHOWN INDICATIVELY ONLY. REFER TO INCLUSIONS FOR DOOR TYPE.



Creation Homes Pty Ltd Suite 3, 46 Brookhollow Avenue, Baulkham Hills, NSW 2153. (P) 02 8806 7604 (F) 02 8806 7699

© The plan & design of this house is owned by Creation Homes & under the copyright act of 1968 cannot be reproduced in any shape or form without prior written authorisation. Any doing so will be liable for action under the act.

|                 | CONCEPT PL                        | ANS                                             |                                                                                                                        |                                               |
|----