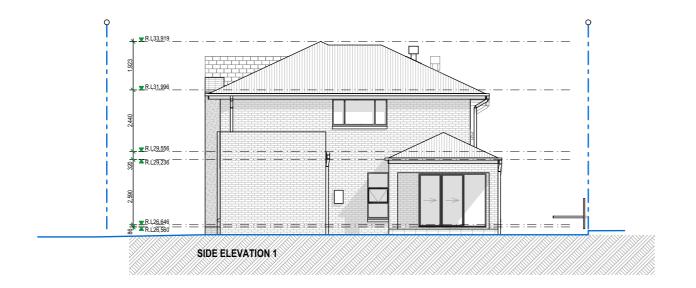

|                                                                                                                                                                                                                                                                                                                                                                                                                                                                                                                                                                                                                                                                                                                                                                                                                                                                                                                                                                                                                                                                                                                                                                                                                                                                                                                                                                                                                                                                                                                                                                                                                                                                                                                                                                                                                                                                                                                                                                                                                                                                                                                                   | STREET ELEVATIONS     |               | ESIDUE        | SHEET:      | SCALE:           |
|-----------------------------------------------------------------------------------------------------------------------------------------------------------------------------------------------------------------------------------------------------------------------------------------------------------------------------------------------------------------------------------------------------------------------------------------------------------------------------------------------------------------------------------------------------------------------------------------------------------------------------------------------------------------------------------------------------------------------------------------------------------------------------------------------------------------------------------------------------------------------------------------------------------------------------------------------------------------------------------------------------------------------------------------------------------------------------------------------------------------------------------------------------------------------------------------------------------------------------------------------------------------------------------------------------------------------------------------------------------------------------------------------------------------------------------------------------------------------------------------------------------------------------------------------------------------------------------------------------------------------------------------------------------------------------------------------------------------------------------------------------------------------------------------------------------------------------------------------------------------------------------------------------------------------------------------------------------------------------------------------------------------------------------------------------------------------------------------------------------------------------------|-----------------------|---------------|---------------|-------------|------------------|
|                                                                                                                                                                                                                                                                                                                                                                                                                                                                                                                                                                                                                                                                                                                                                                                                                                                                                                                                                                                                                                                                                                                                                                                                                                                                                                                                                                                                                                                                                                                                                                                                                                                                                                                                                                                                                                                                                                                                                                                                                                                                                                                                   | OTTLE TEET/THORIG     | L             | OT 2000       | 3 OF 16     | 1:150            |
| /// / 0                                                                                                                                                                                                                                                                                                                                                                                                                                                                                                                                                                                                                                                                                                                                                                                                                                                                                                                                                                                                                                                                                                                                                                                                                                                                                                                                                                                                                                                                                                                                                                                                                                                                                                                                                                                                                                                                                                                                                                                                                                                                                                                           | JOB ADDRESS:          | COUNCIL:      | PENRITH       | DRAWN BY:   | DATE:            |
| 2021<br>de-Francois<br>kloll                                                                                                                                                                                                                                                                                                                                                                                                                                                                                                                                                                                                                                                                                                                                                                                                                                                                                                                                                                                                                                                                                                                                                                                                                                                                                                                                                                                                                                                                                                                                                                                                                                                                                                                                                                                                                                                                                                                                                                                                                                                                                                      | LOT 2210 DP 1226122   | SOIL CLASS:   | 'H' Class TBC | SC          | 17.01.18         |
| 0/14/1662<br>El 150 El 150 | No.16 CHAPMAN STREET  | 00.12 02.100. | 11 01000 120  | VERSION No. | CONSTRUCTION No. |
| ⊞ Canyses                                                                                                                                                                                                                                                                                                                                                                                                                                                                                                                                                                                                                                                                                                                                                                                                                                                                                                                                                                                                                                                                                                                                                                                                                                                                                                                                                                                                                                                                                                                                                                                                                                                                                                                                                                                                                                                                                                                                                                                                                                                                                                                         | WERRINGTON NSW, 2747. | WIND CLASS:   | N2            | 01          | -                |

PH: 02 0000 0000

|         | STREET ELEVATIONS     |              | RESIDUE SH<br>LOT 2000 |             | SCALE:<br>1:150  |
|---------|-----------------------|--------------|------------------------|-------------|------------------|
| 11.4.0  | JOB ADDRESS:          | COUNCIL:     | PENRITH                | DRAWN BY:   | DATE:            |
| rancois | LOT 2210 DP 1226122   | SOIL CLASS:  | 'H' Class TBC          | SC          | 17.01.18         |
| 1662    | No.16 CHAPMAN STREET  | COIL OL 100. | 11 01000 100           | VERSION No. | CONSTRUCTION No. |
|         | WERRINGTON NSW, 2747. | WIND CLASS:  | N2                     | 01          | -                |