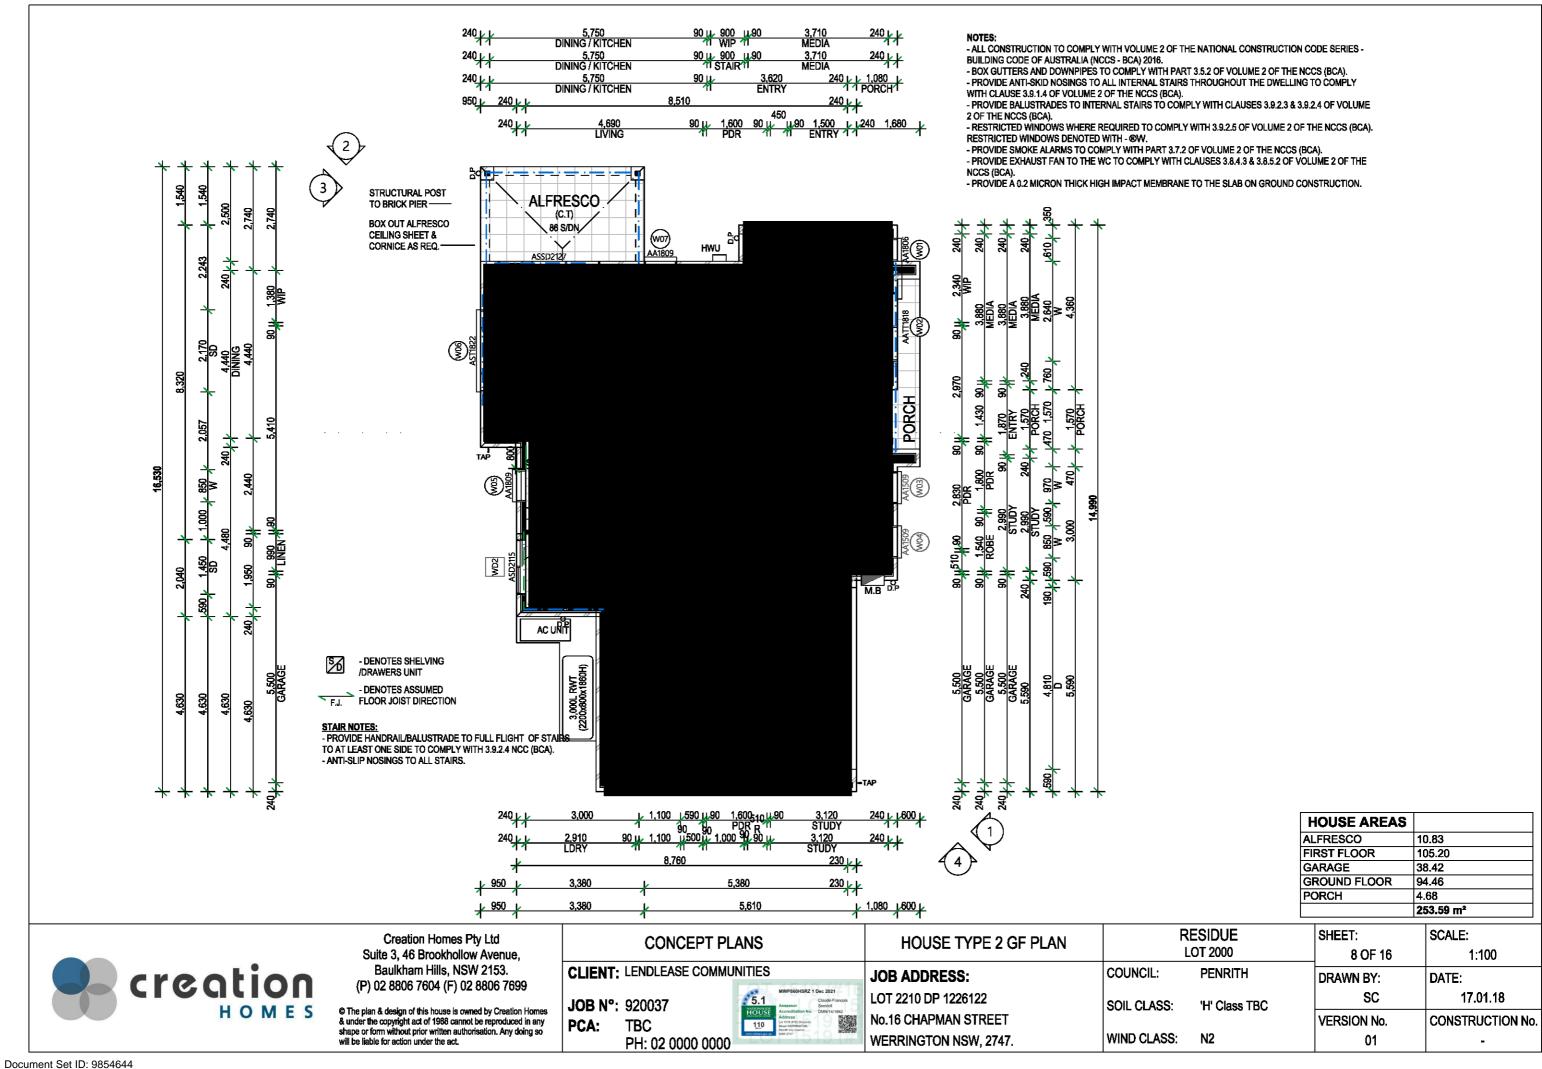

| HOUSE AREAS  |           |
|--------------|-----------|
| ALFRESCO     | 10.83     |
| FIRST FLOOR  | 105.20    |
| GARAGE       | 38.42     |
| GROUND FLOOR | 94.46     |
| PORCH        | 4.68      |
|              | 253.59 m² |