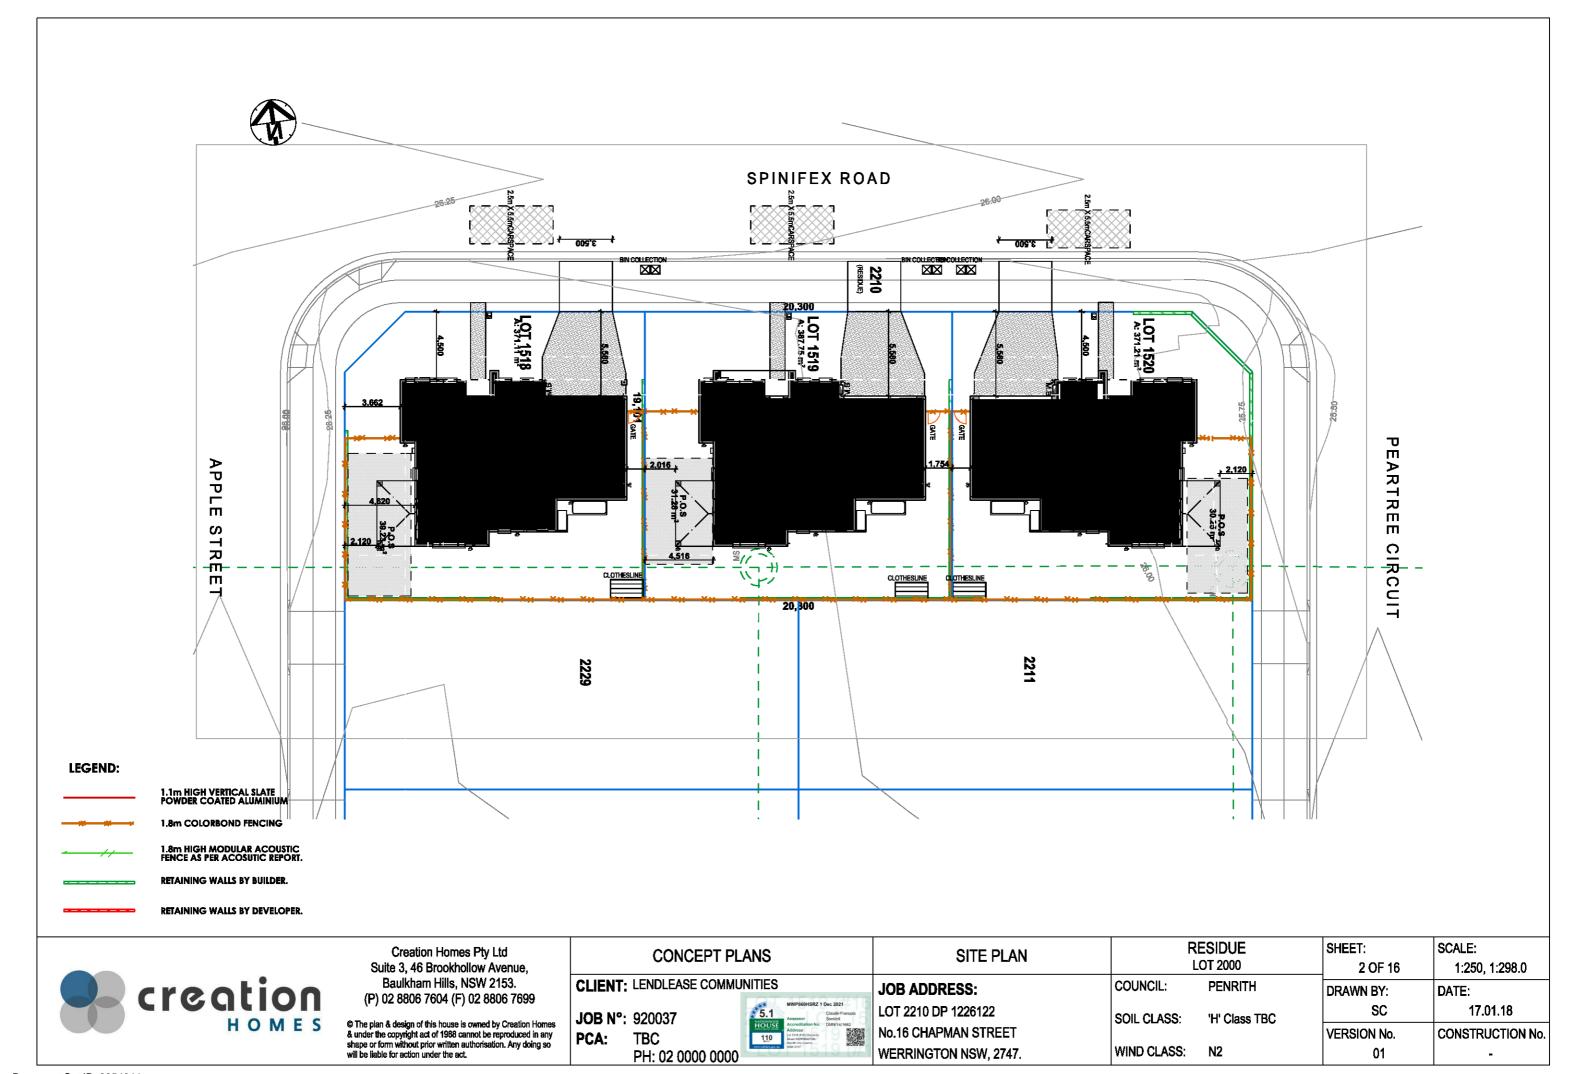

| CONCEPTPL               | ANS    |          |
|-------------------------|--------|----------|
| CLIENT: LENDLEASE COMMU | NITIES |          |
|                         | **     | MWP860HS |

PCA:

**JOB N°:** 920037 TBC PH: 02 0000 0000

|                | TITLE PAGE            | RE           | SIDUE         | SHEET:      | SCALE:           |  |
|----------------|-----------------------|--------------|---------------|-------------|------------------|--|
|                | THEETAGE              | LC           | OT 2000       | 1 OF 16     | N/A              |  |
| 1.0            | JOB ADDRESS:          | COUNCIL:     | PENRITH       | DRAWN BY:   | DATE:            |  |
| s 5            | LOT 2210 DP 1226122   | SOIL CLASS:  | 'H' Class TBC | SC          | 17.01.18         |  |
|                | No.16 CHAPMAN STREET  | 00.2 02.100. |               | VERSION No. | CONSTRUCTION No. |  |
| and the second | WERRINGTON NSW, 2747. | WIND CLASS:  | N2            | 01          | -                |  |