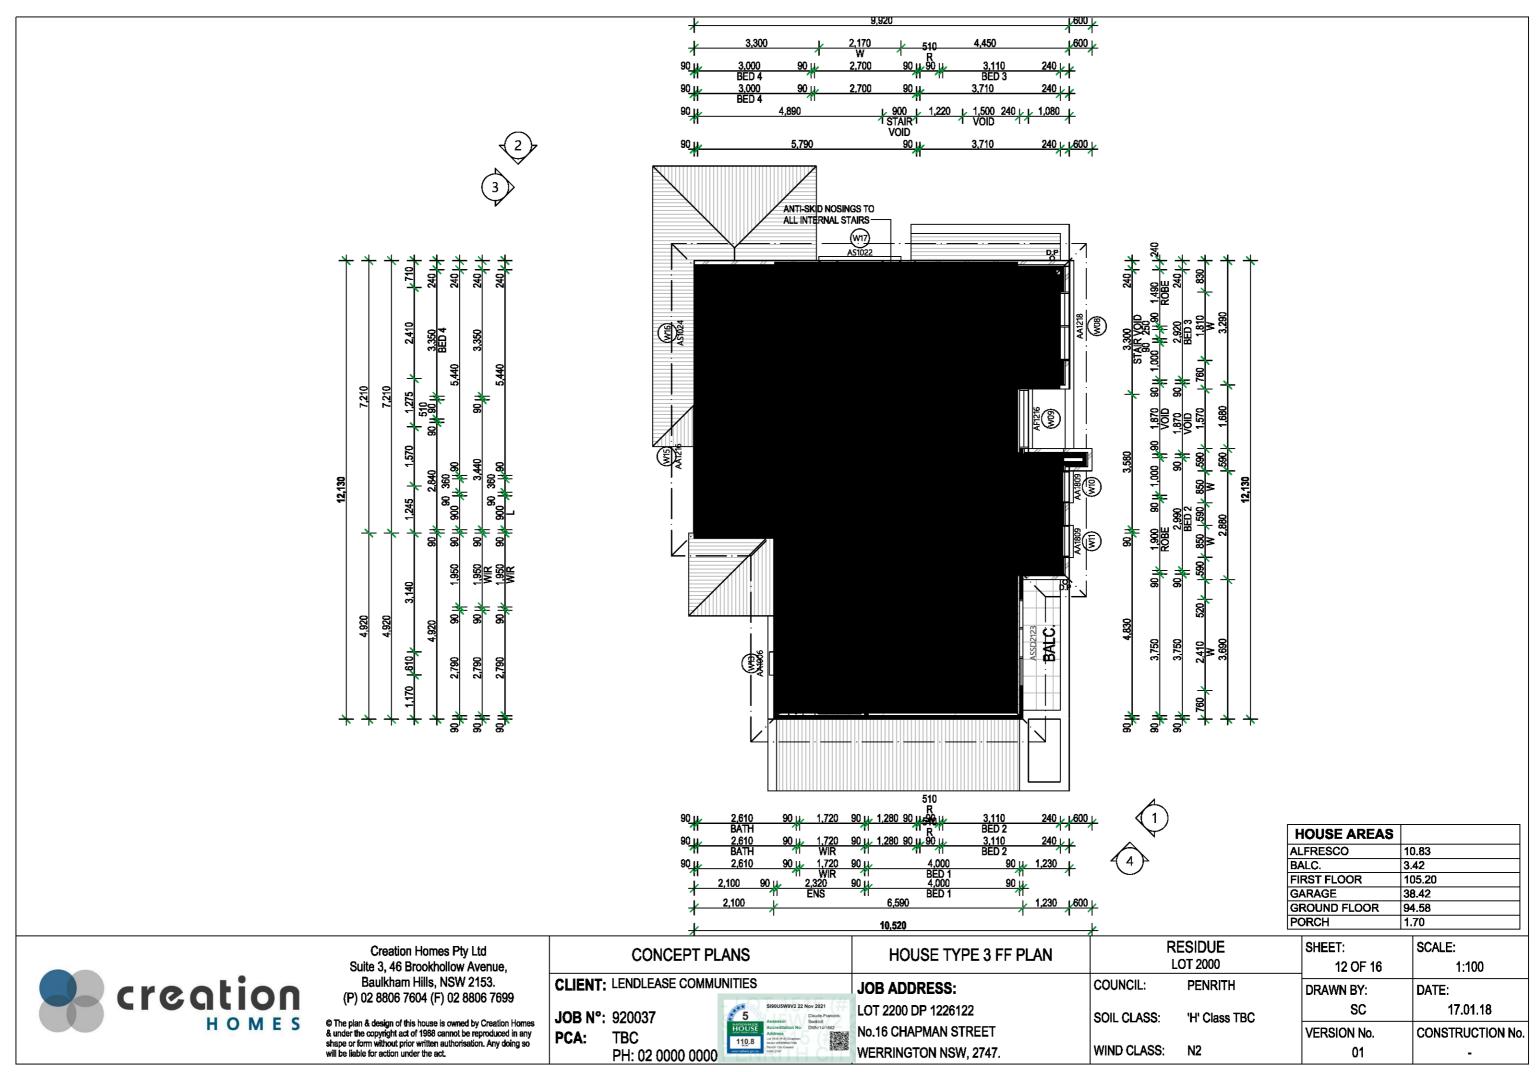

| CONCEPT PLANS                        |  |
|--------------------------------------|--|
| <b>CLIENT:</b> LENDLEASE COMMUNITIES |  |

**JOB N°:** 920037 TBC PCA:

|      | TITLE PAGE            | LOT 2000    |               | 1 OF 16     | N/A              |
|------|-----------------------|-------------|---------------|-------------|------------------|
|      | JOB ADDRESS:          | COUNCIL:    | PENRITH       | DRAWN BY:   | DATE:            |
| cois | LOT 2200 DP 1226122   | SOIL CLASS: | 'H' Class TBC | SC          | 17.01.18         |
| 2    | No.16 CHAPMAN STREET  |             | 0.000         | VERSION No. | CONSTRUCTION No. |
|      | WERRINGTON NSW, 2747. | WIND CLASS: | N2            | 01          | -                |