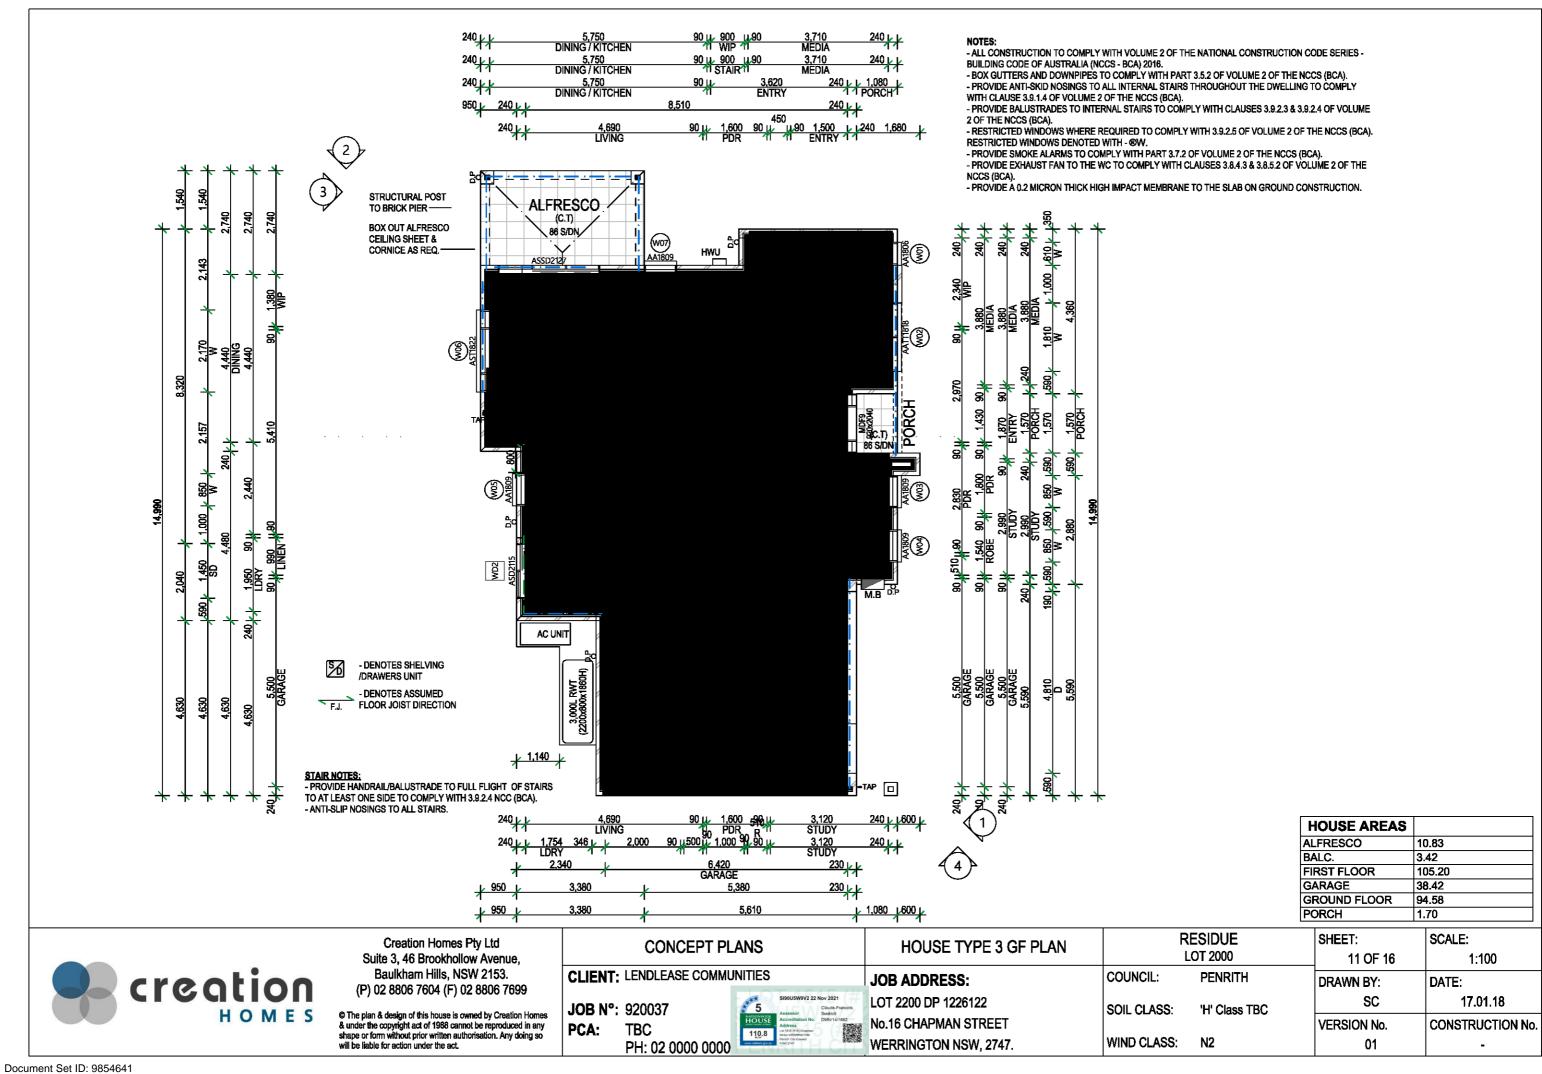

| CONCEPT PLANS                        |  |
|--------------------------------------|--|
| <b>CLIENT:</b> LENDLEASE COMMUNITIES |  |

**JOB N°:** 920037 TBC PCA:

|      | TITLE PAGE            | LOT 2000    |               | 1 OF 16     | N/A              |
|------|-----------------------|-------------|---------------|-------------|------------------|
|      | JOB ADDRESS:          | COUNCIL:    | PENRITH       | DRAWN BY:   | DATE:            |
| cois | LOT 2200 DP 1226122   | SOIL CLASS: | 'H' Class TBC | SC          | 17.01.18         |
| 2    | No.16 CHAPMAN STREET  |             | 0.000         | VERSION No. | CONSTRUCTION No. |
|      | WERRINGTON NSW, 2747. | WIND CLASS: | N2            | 01          | -                |