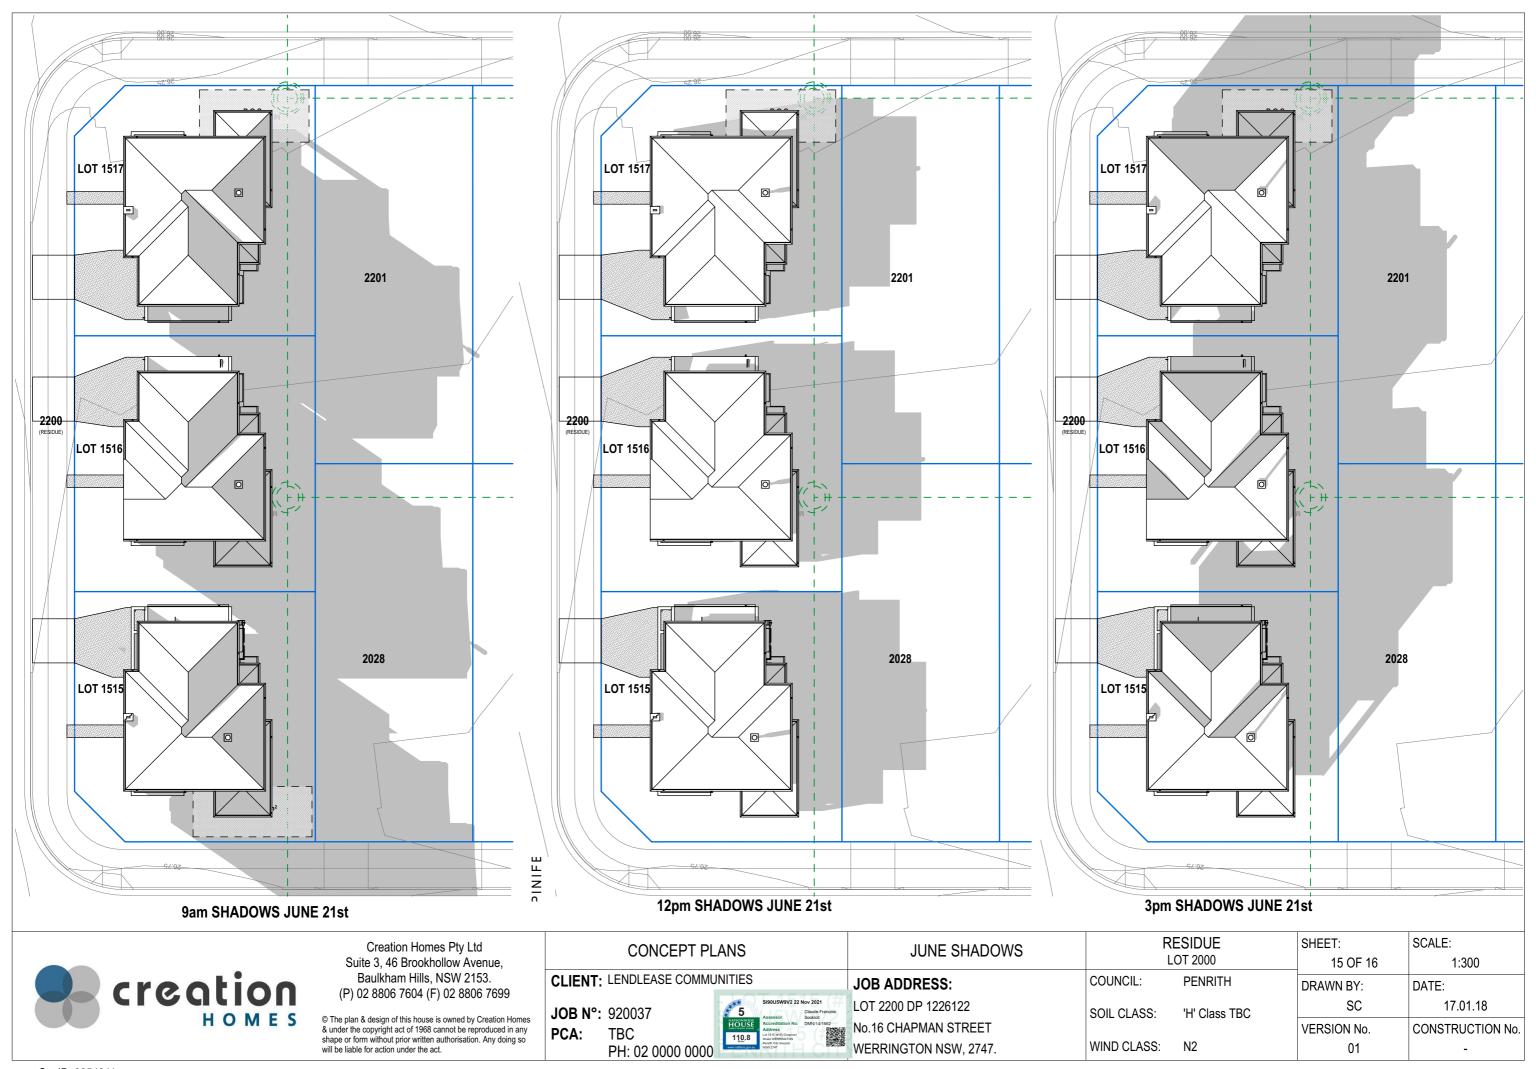

| 0011021 1 1 271110                   |
|--------------------------------------|
| <b>CLIENT:</b> LENDLEASE COMMUNITIES |

**JOB N°:** 920037 PCA: TBC

|                  | JOB ADDRESS:         | COUNCIL:    |
|------------------|----------------------|-------------|
| 21<br>a-Francois | LOT 2200 DP 1226122  | SOIL CLASS: |
| 14/1662          | No.16 CHAPMAN STREET |             |
|                  | WERRINGTON NSW 2747  | WIND CLASS  |

WERRINGTON NSW, 2747.

WIND CLASS: N2

16 OF 16 1:300 PENRITH DRAWN BY: DATE: SC 17.01.18 'H' Class TBC VERSION No. CONSTRUCTION No. 01

Document Set ID: 9854641 Version: 1, Version Date: 15/12/2021