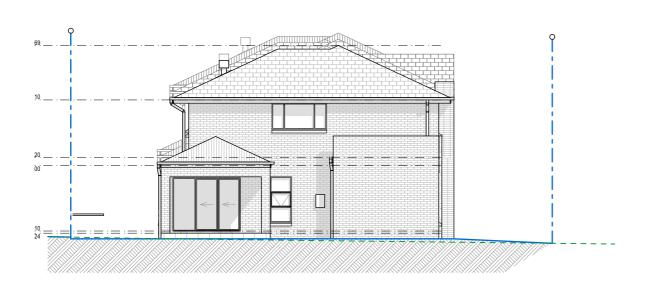

DECIDILE

LOT 1515 LOT 1516

LOT 1517

NOTE: FRONT ENTRY DOOR SHOWN INDICATIVELY ONLY. REFER TO INCLUSIONS FOR DOOR TYPE.

## NOTE: FRONT ENTRY DOOR SHOWN INDICATIVELY ONLY. REFER TO INCLUSIONS FOR DOOR TYPE.

Creation Homes Pty Ltd Suite 3, 46 Brookhollow Avenue, Baulkham Hills, NSW 2153. (P) 02 8806 7604 (F) 02 8806 7699

© The plan & design of this house is owned by Creation Homes & under the copyright act of 1968 cannot be reproduced in any shape or form without prior written authorisation. Any doing so will be liable for action under the act.

NOTE: FRONT ENTRY DOOR SHOWN INDICATIVELY ONLY. REFER TO INCLUSIONS FOR DOOR TYPE.