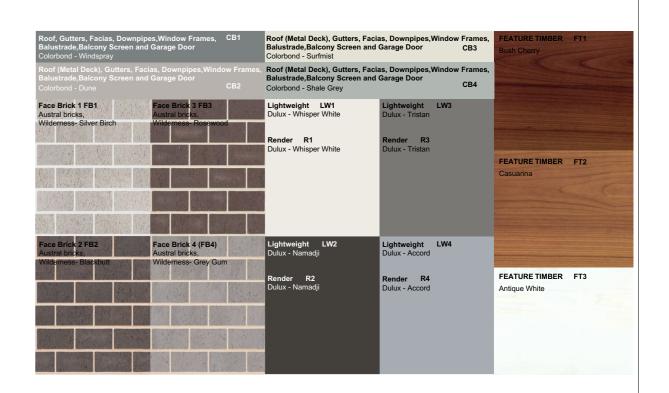

der the act.

| CONCEPT PLANS                        |  |
|--------------------------------------|--|
| <b>CLIENT:</b> LENDLEASE COMMUNITIES |  |

**JOB N°:** 920037 TBC PCA:



|      | TITLE PAGE            | LOT 2000    |               | 1 OF 16     | N/A              |
|------|-----------------------|-------------|---------------|-------------|------------------|
|      | JOB ADDRESS:          | COUNCIL:    | PENRITH       | DRAWN BY:   | DATE:            |
| cois | LOT 2200 DP 1226122   | SOIL CLASS: | 'H' Class TBC | SC          | 17.01.18         |
| 2    | No.16 CHAPMAN STREET  |             | 0.000         | VERSION No. | CONSTRUCTION No. |
|      | WERRINGTON NSW, 2747. | WIND CLASS: | N2            | 01          | -                |

DECIDILE



LOT 1515 LOT 1516

LOT 1517







NOTE: FRONT ENTRY DOOR SHOWN INDICATIVELY ONLY. REFER TO INCLUSIONS FOR DOOR TYPE.

## NOTE: FRONT ENTRY DOOR SHOWN INDICATIVELY ONLY. REFER TO INCLUSIONS FOR DOOR TYPE.



Creation Homes Pty Ltd Suite 3, 46 Brookhollow Avenue, Baulkham Hills, NSW 2153. (P) 02 8806 7604 (F) 02 8806 7699

© The plan & design of this house is owned by Creation Homes & under the copyright act of 1968 cannot be reproduced in any shape or form without prior written authorisation. Any doing so will be liable for action under the act.

| CONCEPT PLANS                 |         |
|-------------------------------|---------|
| CLIENT: LENDLEASE COMMUNITIES |         |
| SI90U5W9V2                    | 2 22 No |

JOB N°: 920037 PCA: TBC



|          | STREET ELEVATIONS     | RESIDUE<br>LOT 2000 |               | S