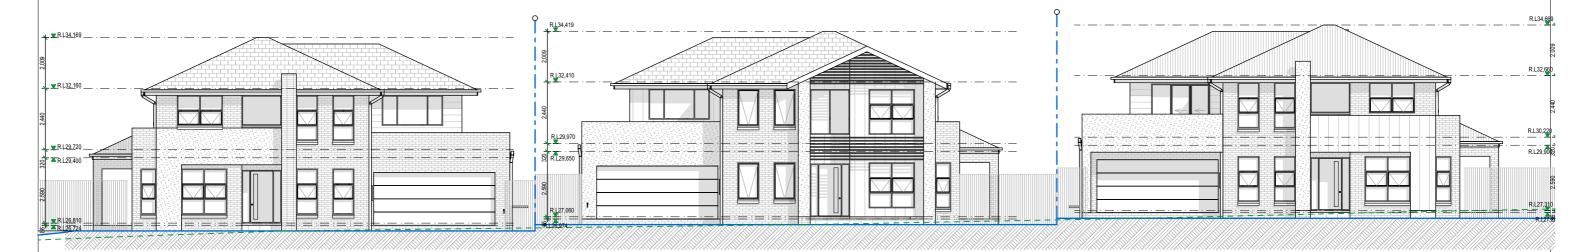

DECIDILE

LOT 1515 LOT 1516

LOT 1517

NOTE: FRONT ENTRY DOOR SHOWN INDICATIVELY ONLY. REFER TO INCLUSIONS FOR DOOR TYPE.

## NOTE: FRONT ENTRY DOOR SHOWN INDICATIVELY ONLY. REFER TO INCLUSIONS FOR DOOR TYPE.

Creation Homes Pty Ltd Suite 3, 46 Brookhollow Avenue, Baulkham Hills, NSW 2153. (P) 02 8806 7604 (F) 02 8806 7699

© The plan & design of this house is owned by Creation Homes & under the copyright act of 1968 cannot be reproduced in any shape or form without prior written authorisation. Any doing so will be liable for action under the act.

| CONCEPT PLANS                 |         |
|-------------------------------|---------|
| CLIENT: LENDLEASE COMMUNITIES |         |
| SI90U5W9V2                    | 2 22 No |

JOB N°: 920037 PCA: TBC

|          | STREET ELEVATIONS     | RESIDUE<br>LOT 2000 |               | SHEET:<br>3 OF 16 | SCALE:<br>1:150  |
|----------|-----------------------|---------------------|---------------|-------------------|------------------|
|          | JOB ADDRESS:          | COUNCIL:            | PENRITH       | DRAWN BY:         | DATE:            |
| Francois | LOT 2200 DP 1226122   | SOIL CLASS:         | 'H' Class TBC | SC                | 17.01.18         |
| 4/1662   | No.16 CHAPMAN STREET  | 0012 021 1001       | 11 01000 120  | VERSION No.       | CONSTRUCTION No. |
|          | WERRINGTON NSW. 2747. | WIND CLASS:         | N2            | 01                | _                |

NOTE: FRONT ENTRY DOOR SHOWN INDICATIVELY ONLY. REFER TO INCLUSIONS FOR DOOR TYPE.

| CONCEPT PLANS                 |
|-------------------------------|
| CLIENT: LENDLEASE COMMUNITIES |

**JOB N°**: 920037 **PCA**: TBC

|                  | STREET ELEVATIONS     | RESIDUE<br>LOT 2000 |               | SHEET:<br>4 OF 16 | SCALE:<br>1:150  |
|------------------|-----------------------|---------------------|---------------|-------------------|------------------|
|                  | JOB ADDRESS:          | COUNCIL:            | PENRITH       | DRAWN BY:         | DATE:            |
| 21<br>e-Francois | LOT 2200 DP 1226122   | SOIL CLASS:         | 'H' Class TBC | SC                | 17.01.18         |
| 4/1662           | No.16 CHAPMAN STREET  | 0012 027 100.       | 11 0.000 120  | VERSION No.       | CONSTRUCTION No. |
|                  | WERRINGTON NSW, 2747. | WIND CLASS:         | N2            | 01                | -                |