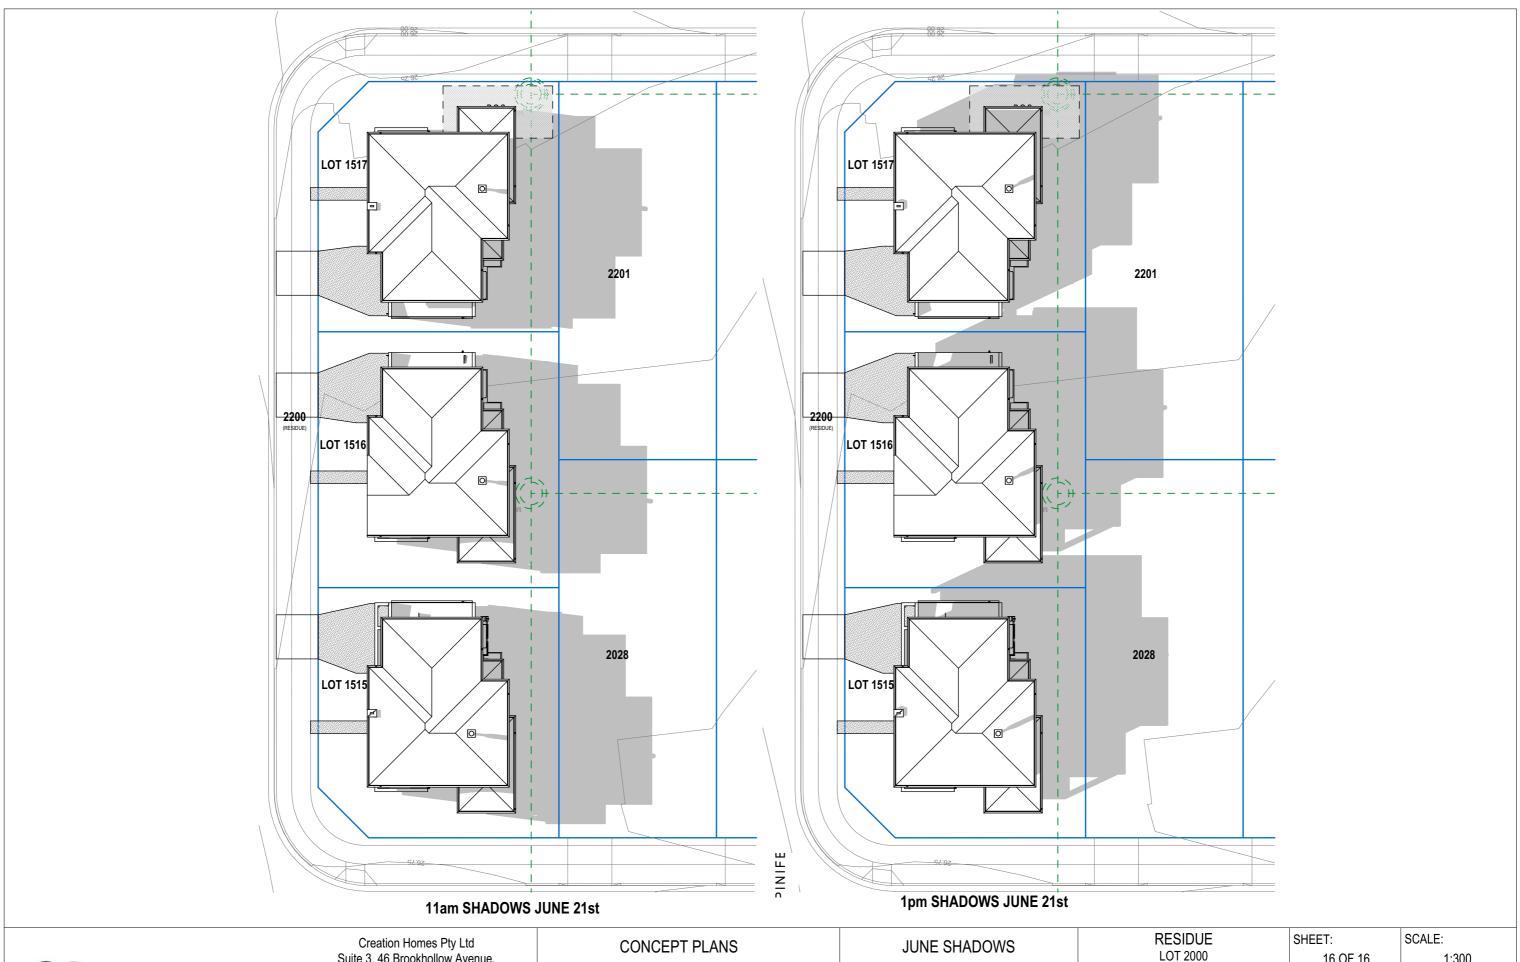

WERRINGTON NSW, 2747.

WIND CLASS: N2

16 OF 16 1:300 PENRITH DRAWN BY: DATE: SC 17.01.18 'H' Class TBC VERSION No. CONSTRUCTION No. 01

Document Set ID: 9854641 Version: 1, Version Date: 15/12/2021