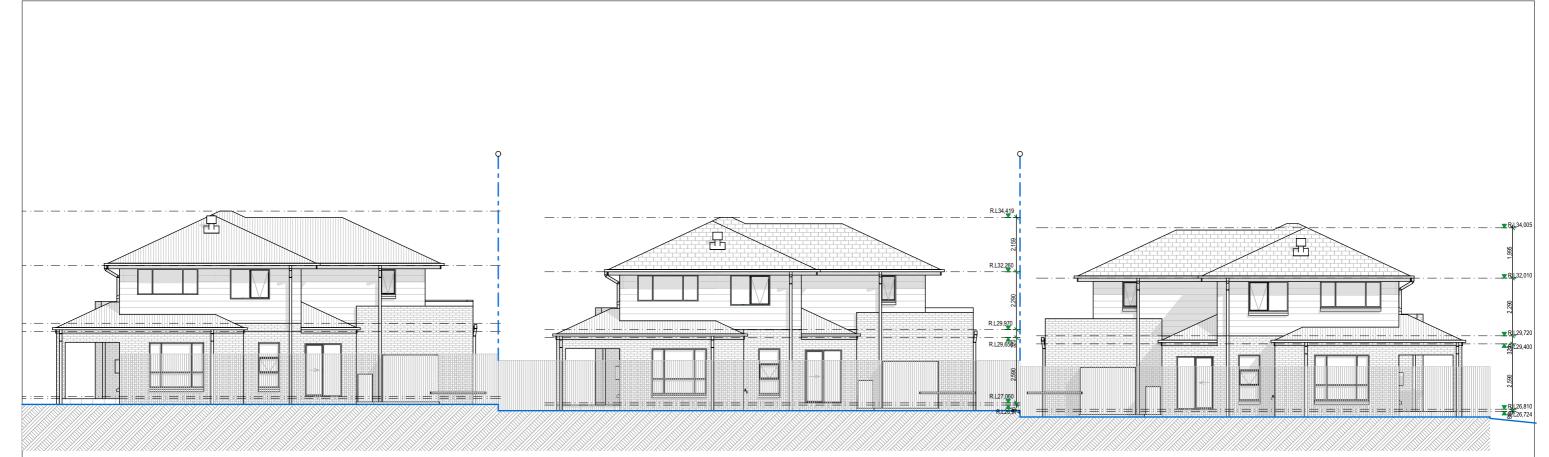

| CONCEPT PLANS                 |         |
|-------------------------------|---------|
| CLIENT: LENDLEASE COMMUNITIES |         |
| SI90U5W9V2                    | 2 22 No |

JOB N°: 920037 PCA: TBC

|          | STREET ELEVATIONS     | RESIDUE<br>LOT 2000 |               | SHEET:<br>3 OF 16 | SCALE:<br>1:150  |
|----------|-----------------------|---------------------|---------------|-------------------|------------------|
|          | JOB ADDRESS:          | COUNCIL:            | PENRITH       | DRAWN BY:         | DATE:            |
| Francois | LOT 2200 DP 1226122   | SOIL CLASS:         | 'H' Class TBC | SC                | 17.01.18         |
| 4/1662   | No.16 CHAPMAN STREET  | 0012 021 1001       | 11 01000 120  | VERSION No.       | CONSTRUCTION No. |
|          | WERRINGTON NSW. 2747. | WIND CLASS:         | N2            | 01                | _                |

| CONCEPT PLANS                 |
|-------------------------------|
| CLIENT: LENDLEASE COMMUNITIES |

**JOB N°**: 920037 **PCA**: TBC

|                  | STREET ELEVATIONS     | RESIDUE<br>LOT 2000 |               | SHEET:<br>4 OF 16 | SCALE:<br>1:150  |
|------------------|-----------------------|---------------------|---------------|-------------------|------------------|
|                  | JOB ADDRESS:          | COUNCIL:            | PENRITH       | DRAWN BY:         | DATE:            |
| 21<br>e-Francois | LOT 2200 DP 1226122   | SOIL CLASS:         | 'H' Class TBC | SC                | 17.01.18         |
| 4/1662           | No.16 CHAPMAN STREET  | 0012 027 100.       | 11 0.000 120  | VERSION No.       | CONSTRUCTION No. |
|                  | WERRINGTON NSW, 2747. | WIND CLASS:         | N2            | 01                | -                |