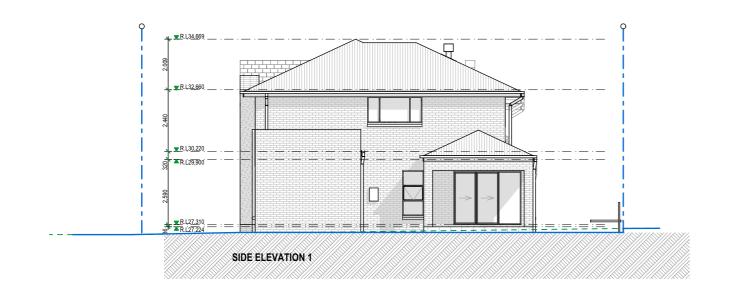

NOTE: FRONT ENTRY DOOR SHOWN INDICATIVELY ONLY. REFER TO INCLUSIONS FOR DOOR TYPE.

## NOTE: FRONT ENTRY DOOR SHOWN INDICATIVELY ONLY. REFER TO INCLUSIONS FOR DOOR TYPE.

Creation Homes Pty Ltd Suite 3, 46 Brookhollow Avenue, Baulkham Hills, NSW 2153. (P) 02 8806 7604 (F) 02 8806 7699

© The plan & design of this house is owned by Creation Homes & under the copyright act of 1968 cannot be reproduced in any shape or form without prior written authorisation. Any doing so will be liable for action under the act.

| CONCEPT PLANS                 |
|-------------------------------|
| CLIENT: LENDLEASE COMMUNITIES |

**JOB N°**: 920037 **PCA**: TBC

|                  | STREET ELEVATIONS     | RESIDUE<br>LOT 2000 |               | SHEET:<br>4 OF 16 | SCALE:<br>1:150  |
|------------------|-----------------------|---------------------|---------------|-------------------|------------------|
|                  | JOB ADDRESS:          | COUNCIL:            | PENRITH       | DRAWN BY:         | DATE:            |
| 21<br>e-Francois | LOT 2200 DP 1226122   | SOIL CLASS:         | 'H' Class TBC | SC                | 17.01.18         |
| 4/1662           | No.16 CHAPMAN STREET  | 0012 027 100.       | 11 0.000 120  | VERSION No.       | CONSTRUCTION No. |
|                  | WERRINGTON NSW, 2747. | WIND CLASS:         | N2            | 01                | -                |