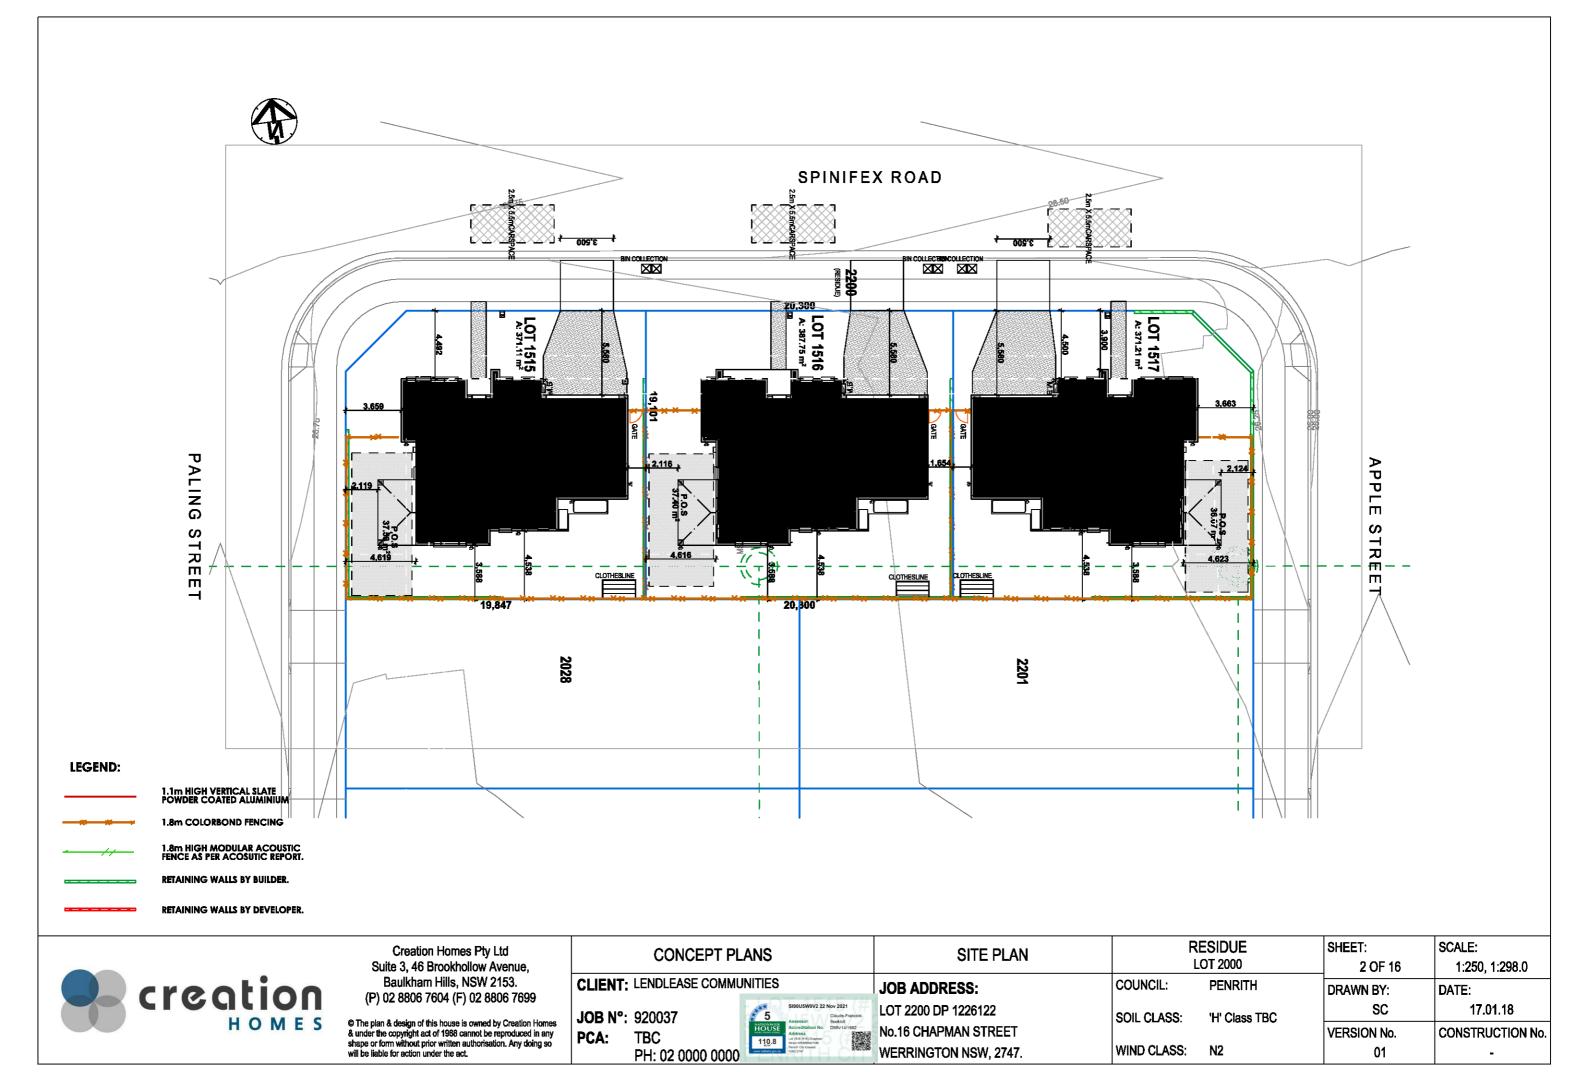

| CONCEPT PLANS                        |  |
|--------------------------------------|--|
| <b>CLIENT:</b> LENDLEASE COMMUNITIES |  |

**JOB N°:** 920037 TBC PCA:

|      | TITLE PAGE            | LOT 2000    |               | 1 OF 16     | N/A              |
|------|-----------------------|-------------|---------------|-------------|------------------|
|      | JOB ADDRESS:          | COUNCIL:    | PENRITH       | DRAWN BY:   | DATE:            |
| cois | LOT 2200 DP 1226122   | SOIL CLASS: | 'H' Class TBC | SC          | 17.01.18         |
| 2    | No.16 CHAPMAN STREET  |             | 0.000         | VERSION No. | CONSTRUCTION No. |
|      | WERRINGTON NSW, 2747. | WIND CLASS: | N2            | 01          | -                |