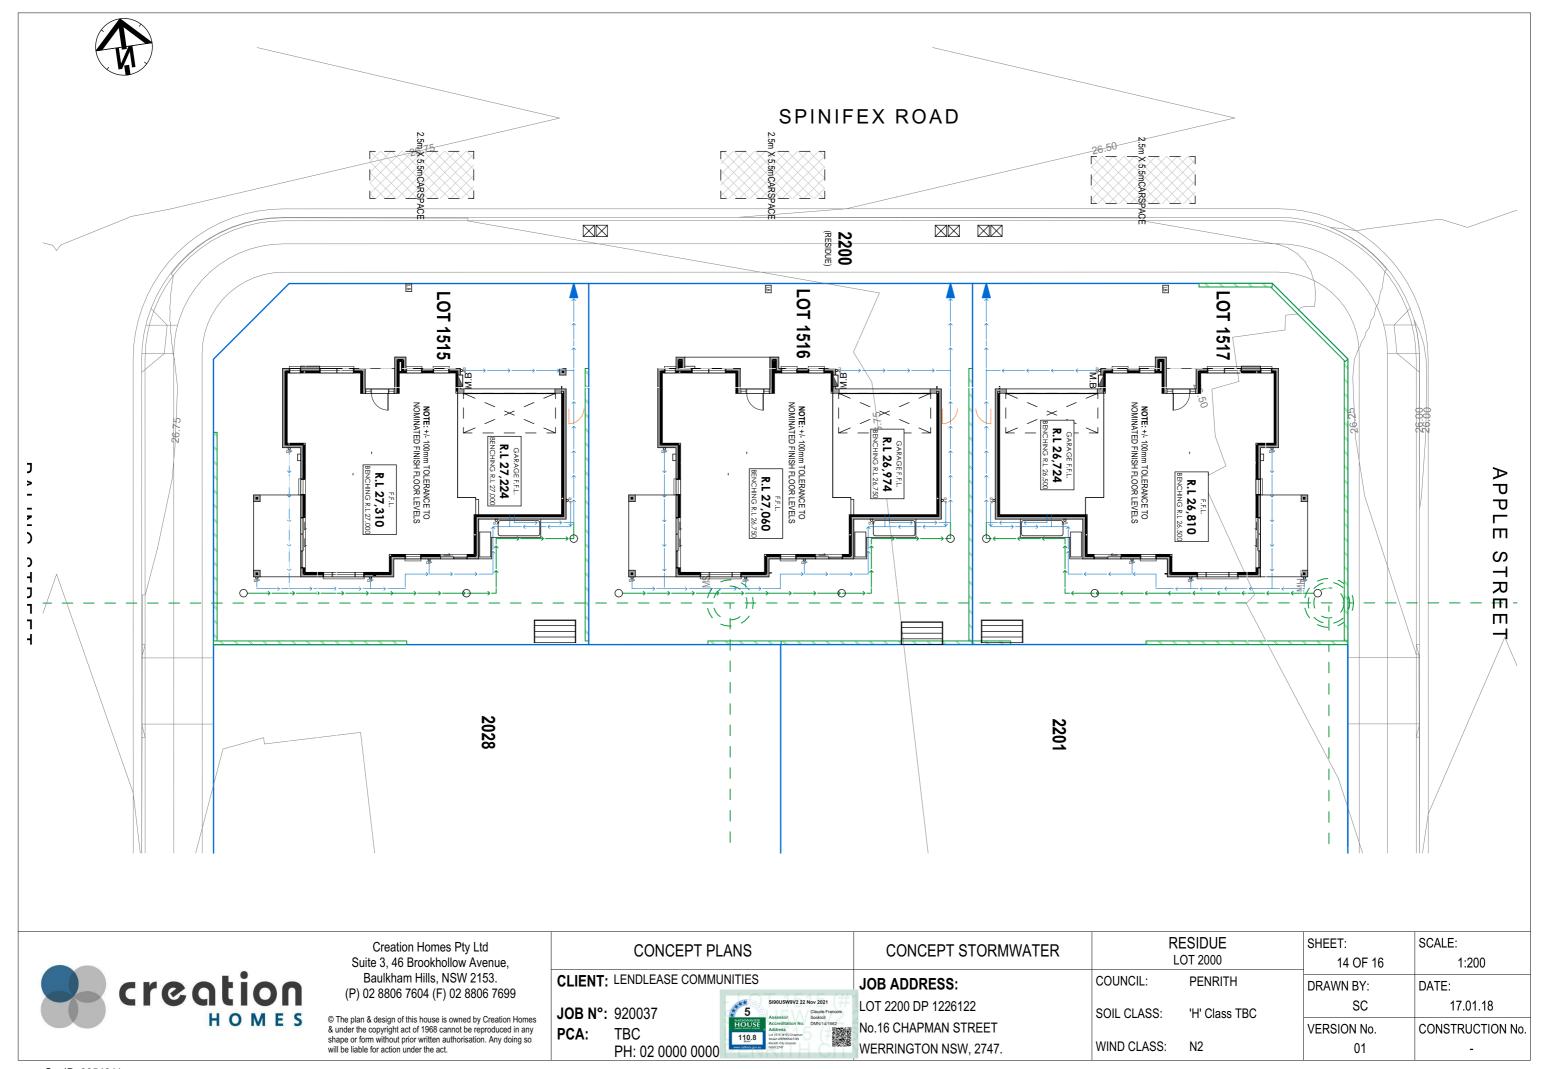

DECIDILE

LOT 1515 LOT 1516

LOT 1517

NOTE: FRONT ENTRY DOOR SHOWN INDICATIVELY ONLY. REFER TO INCLUSIONS FOR DOOR TYPE.

## NOTE: FRONT ENTRY DOOR SHOWN INDICATIVELY ONLY. REFER TO INCLUSIONS FOR DOOR TYPE.

Creation Homes Pty Ltd Suite 3, 46 Brookhollow Avenue, Baulkham Hills, NSW 2153. (P) 02 8806 7604 (F) 02 8806 7699

© The plan & design of this house is owned by Creation Homes & under the copyright act of 1968 cannot be reproduced in any shape or form without prior written authorisation. Any doing so will be liable for action under the act.