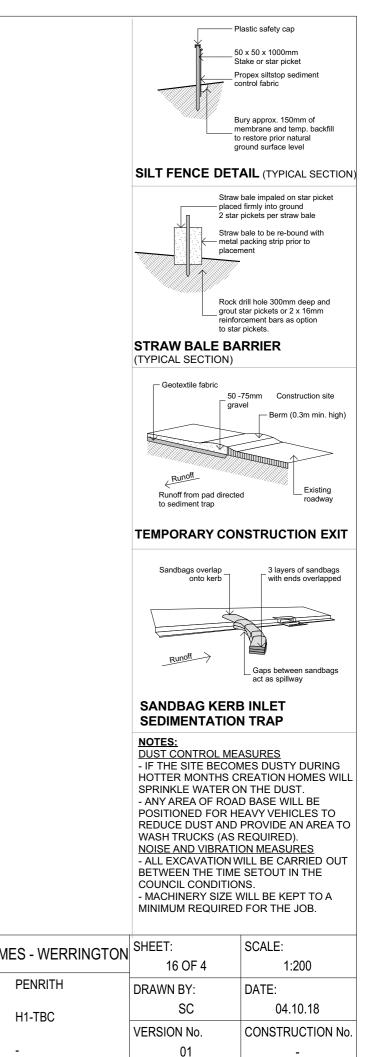

| 8 | Creation Homes Pty Ltd<br>Suite 3, 46 Brookhollow Avenue,<br>Baulkham Hills NSW, 2153.<br>(P) 02 8806 7600 (F) 02 8806 7699<br>© The plan & design of this house is owned by Creation Homes<br>& under the copyright act of 1968 cannot be reproduced in any<br>shape or form without prior written authorisation. Any doing so<br>will be liable for action under the act. | DA SUBMISSION |                         | SEDIMENT CONTROL PLAN      | DISPLAY HOME |
|---|-----------------------------------------------------------------------------------------------------------------------------------------------------------------------------------------------------------------------------------------------------------------------------------------------------------------------------------------------------------------------------|---------------|-------------------------|----------------------------|--------------|
|   |                                                                                                                                                                                                                                                                                                                                                                             | CLIENT:       | LENDLEASE CORPORATION   | JOB ADDRESS:               | COUNCIL:     |
|   |                                                                                                                                                                                                                                                                                                                                                                             | JOB N°:       | 200899/200900           | LOT 1007 & 1008 DP 1226122 | SOIL CLASS:  |
|   |                                                                                                                                                                                                                                                                                                                                                                             | PCA:          | TBA<br>PH: 02 0000 0000 | No. CHAPMAN STREET         |              |
|   |                                                                                                                                                                                                                                                                                                                                                                             |               |                         | WERRINGTON, NSW, 2747.     | WIND CLASS:  |