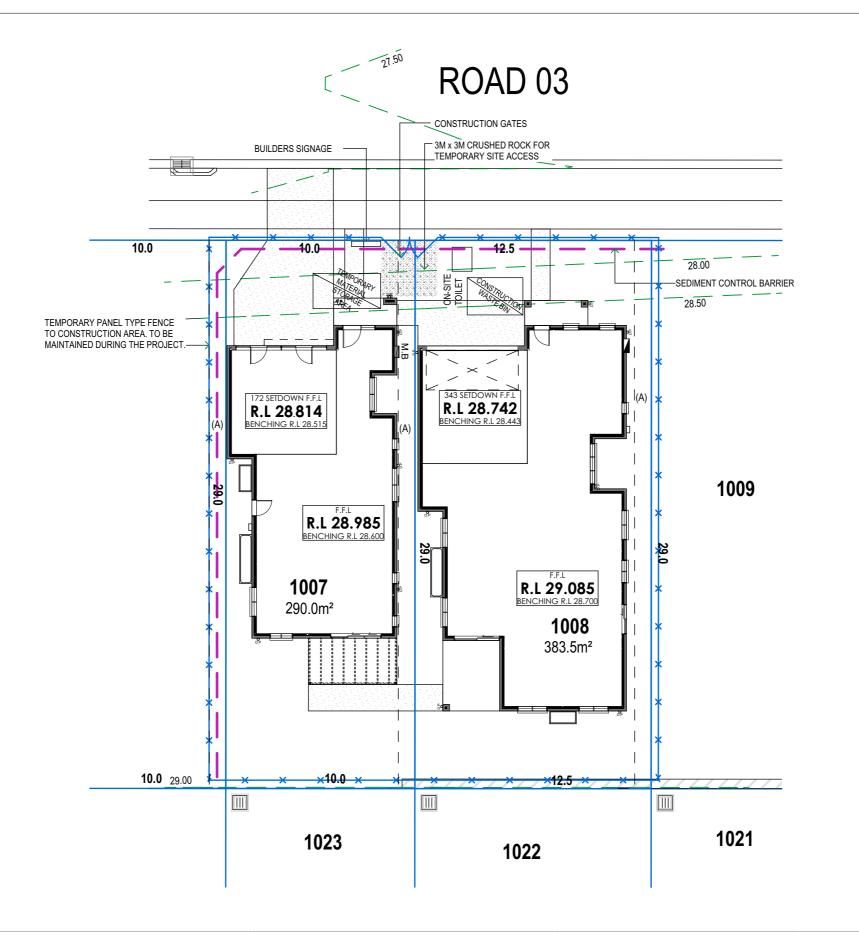

| 8 | Creation Homes Pty Ltd<br>Suite 3, 46 Brookhollow Avenue,<br>Baulkham Hills NSW, 2153.<br>(P) 02 8806 7600 (F) 02 8806 7699<br>© The plan & design of this house is owned by Creation Homes<br>& under the copyright act of 1968 cannot be reproduced in any<br>shape or form without prior written authorisation. Any doing so<br>will be liable for action under the act. | DA SUBMISSION |                         | SEDIMENT CONTROL PLAN      | DISPLAY HOME |
|---|-----------------------------------------------------------------------------------------------------------------------------------------------------------------------------------------------------------------------------------------------------------------------------------------------------------------------------------------------------------------------------|---------------|-------------------------|----------------------------|--------------|
|   |                                                                                                                                                                                                                                                                                                                                                                             | CLIENT:       | LENDLEASE CORPORATION   | JOB ADDRESS:               | COUNCIL:     |
|   |                                                                                                                                                                                                                                                                                                                                                                             | JOB N°:       | 200899/200900           | LOT 1007 & 1008 DP 1226122 | SOIL CLASS:  |
|   |                                                                                                                                                                                                                                                                                                                                                                             | PCA:          | TBA<br>PH: 02 0000 0000 | No. CHAPMAN STREET         |              |
|   |                                                                                                                                                                                                                                                                                                                                                                             |               |                         | WERRINGTON, NSW, 2747.     | WIND CLASS:  |