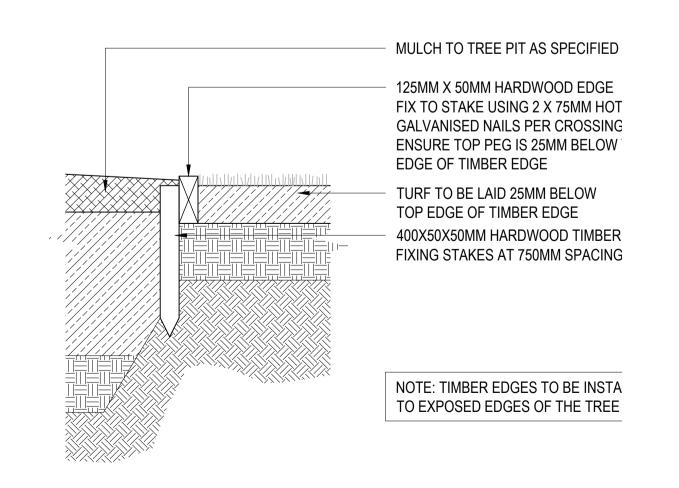

### STREET TREE PLANTING SCHEDULE

DESIGN : GM DOCUMENT : EN PROJECT : 2519036

DRAWING NUMBER 2519036\_600

REVISION

STREET TREE DETAIL SCALE 1:20

TIMBER EDGE DETAIL

- **HOLD POINTS:** - PLANTING PIT DIMENSIONS AND THE SIZE OF THE PIT OPENING
- PLANT MATERIAL PRIOR TO PLANTING
- ROOT PRUNING PRIOR TO PLANTING - PIT EXCAVATED & SCARIFIED, PRIOR TO PLANTING AND
- BACKFILLING
- SOIL MIXES PRIOR TO BACKFILLING

#### SOFTSCAPE DETAILS

DESIGN : GM DOCUMENT: EN PROJECT : 2520015

REVISION DRAWING NUMBER 2519036\_951 02

**SCALE 1:10**