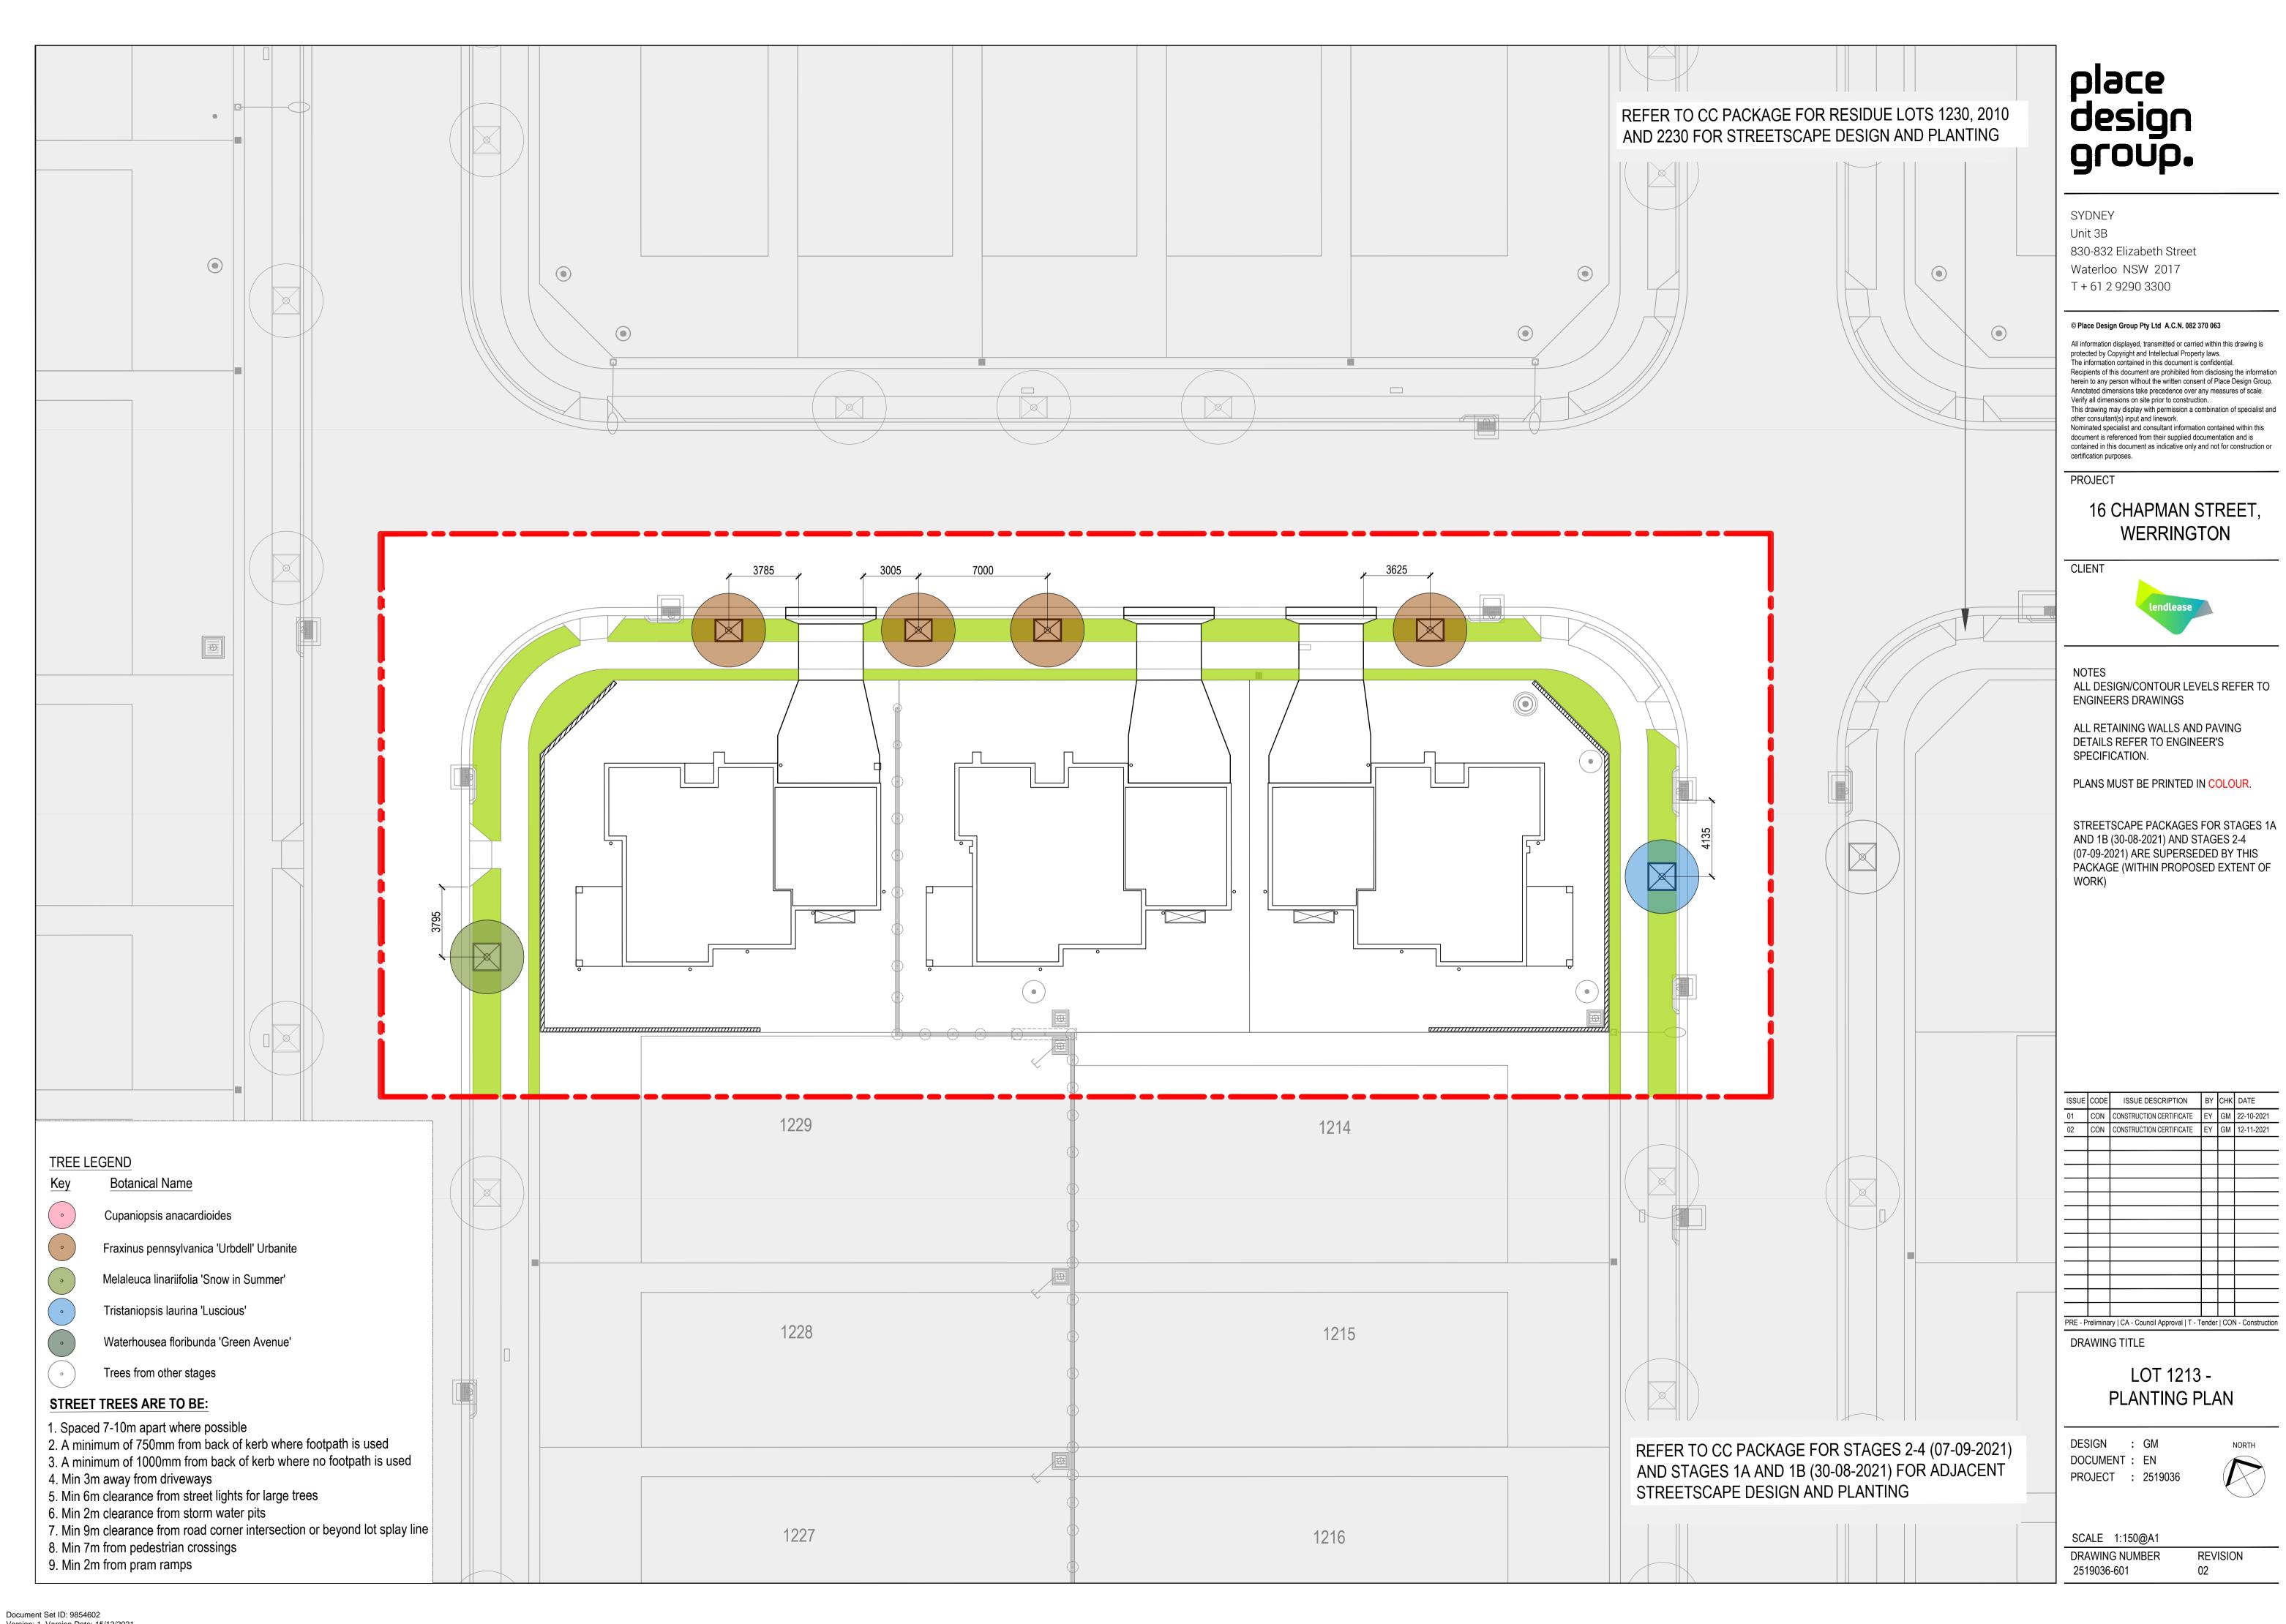

#### 16 CHAPMAN STREET, WERRINGTON

CLIENT

|   | ISSUE                                                                       | CODE | ISSUE DESCRIPTION        | BY | СНК | DATE       |  |  |  |
|---|-----------------------------------------------------------------------------|------|--------------------------|----|-----|------------|--|--|--|
|   | 01                                                                          | CON  | CONSTRUCTION CERTIFICATE | EY | GM  | 22-10-2021 |  |  |  |
|   | 02                                                                          | CON  | CONSTRUCTION CERTIFICATE | EY | GM  | 12-11-2021 |  |  |  |
|   |                                                                             |      |                          |    |     |            |  |  |  |
|   |                                                                             |      |                          |    |     |            |  |  |  |
|   |                                                                             |      |                          |    |     |            |  |  |  |
|   |                                                                             |      |                          |    |     |            |  |  |  |
|   |                                                                             |      |                          |    |     |            |  |  |  |
|   |                                                                             |      |                          |    |     |            |  |  |  |
|   |                                                                             |      |                          |    |     |            |  |  |  |
|   |                                                                             |      |                          |    |     |            |  |  |  |
|   |                                                                             |      |                          |    |     |            |  |  |  |
|   |                                                                             |      |                          |    |     |            |  |  |  |
|   |                                                                             |      |                          |    |     |            |  |  |  |
|   |                                                                             |      |                          |    |     |            |  |  |  |
|   |                                                                             |      |                          |    |     |            |  |  |  |
|   |                                                                             |      |                          |    |     |            |  |  |  |
|   |                                                                             |      |                          |    |     |            |  |  |  |
|   |                                                                             |      |                          |    |     |            |  |  |  |
|   |                                                                             |      |                          |    |     |            |  |  |  |
|   |                                                                             |      |                          |    |     |            |  |  |  |
|   | PRE - Preliminary   CA - Council Approval   T - Tender   CON - Construction |      |                          |    |     |            |  |  |  |
| ı |                                                                             |      |                          |    |     |            |  |  |  |

LEGEND

DESIGN : GM
DOCUMENT : EN
PROJECT : 2520015

DRAWING TITLE

DRAWING NUMBER REVISION 2519036-001 02

|              | Lots 1213, 2000, 2200 and 2210, 1       | L6 Chapman St, Werrington | n - Streetso     | ape Planti | ng Schedule    |     |        |  |  |
|--------------|-----------------------------------------|---------------------------|------------------|------------|----------------|-----|--------|--|--|
| SYM          | Botanical Name                          | Common Name               | Mature<br>Height | Pot Size   | Spacing<br>/m2 | QTY | LEGEND |  |  |
| STREET TREES |                                         |                           |                  |            |                |     |        |  |  |
| Ca           | Cupaniopsis anacardioides               | Tuckeroo                  | 8m               | 100L       | As shown       | 3   | •      |  |  |
| Fp           | Fraxinus pennsylvanica 'Urbdell'        | Urbanite Ash              | 11m              | 100L       | As shown       | 15  | 0      |  |  |
| Mi           | Melaleuca linariifolia 'Snow in Summer' | Snow in Summer            | 10m              | 100L       | As shown       | 2   | •      |  |  |
| Ti           | Tristaniopsis laurina 'Luscious'        | Kanooka Gum               | 8m               | 100L       | As shown       | 3   | •      |  |  |
| Wf           | Waterhousea floribunda 'Green Avenue    | Weeping Lily Pilly        | 8m               | 100L       | As shown       | 1   | •      |  |  |

#### 16 CHAPMAN STREET, WERRINGTON

CLIENT

ALL DESIGN/CONTOUR LEVELS REFER TO **ENGINEERS DRAWINGS** 

ALL RETAINING WALLS AND PAVING DETAILS REFER TO ENGINEER'S SPECIFICATION.

PLANS MUST BE PRINTED IN COLOUR.

STREETSCAPE PACKAGES FOR STAGES 1A AND 1B (30-08-2021) AND STAGES 2-4 (07-09-2021) ARE SUPERSEDED BY THIS PACKAGE (WITHIN PROPOSED EXTENT OF WORK)

| ISSUE   | CODE     | ISSUE DESCRIPTION                  | BY    | СНК     | DATE         |  |
|---------|----------|------------------------------------|-------|---------|--------------|--|
| 01      | CON      | CONSTRUCTION CERTIFICATE           | EY    | GM      | 22-10-2021   |  |
| 02      | CON      | CONSTRUCTION CERTIFICATE           | EY    | GM      | 12-11-2021   |  |
|         |          |                                    |       |         |              |  |
|         |          |                                    |       |         |              |  |
|         |          |                                    |       |         |              |  |
|         |          |                                    |       |         |              |  |
|         |          |                                    |       |         |              |  |
|         |          |                                    |       |         |              |  |
|         |          |                                    |       |         |              |  |
|         |          |                                    |       |         |              |  |
|         |          |                                    |       |         |              |  |
|         |          |                                    |       |         |              |  |
|         |          |                                    |       |         |              |  |
|         |          |                                    |       |         |              |  |
|         |          |                                    |       |         |              |  |
| PRE - P | relimina | ry   CA - Council Approval   T - T | ender | -   COI | N - Construc |  |
|         |          |                                    |       |         |              |  |