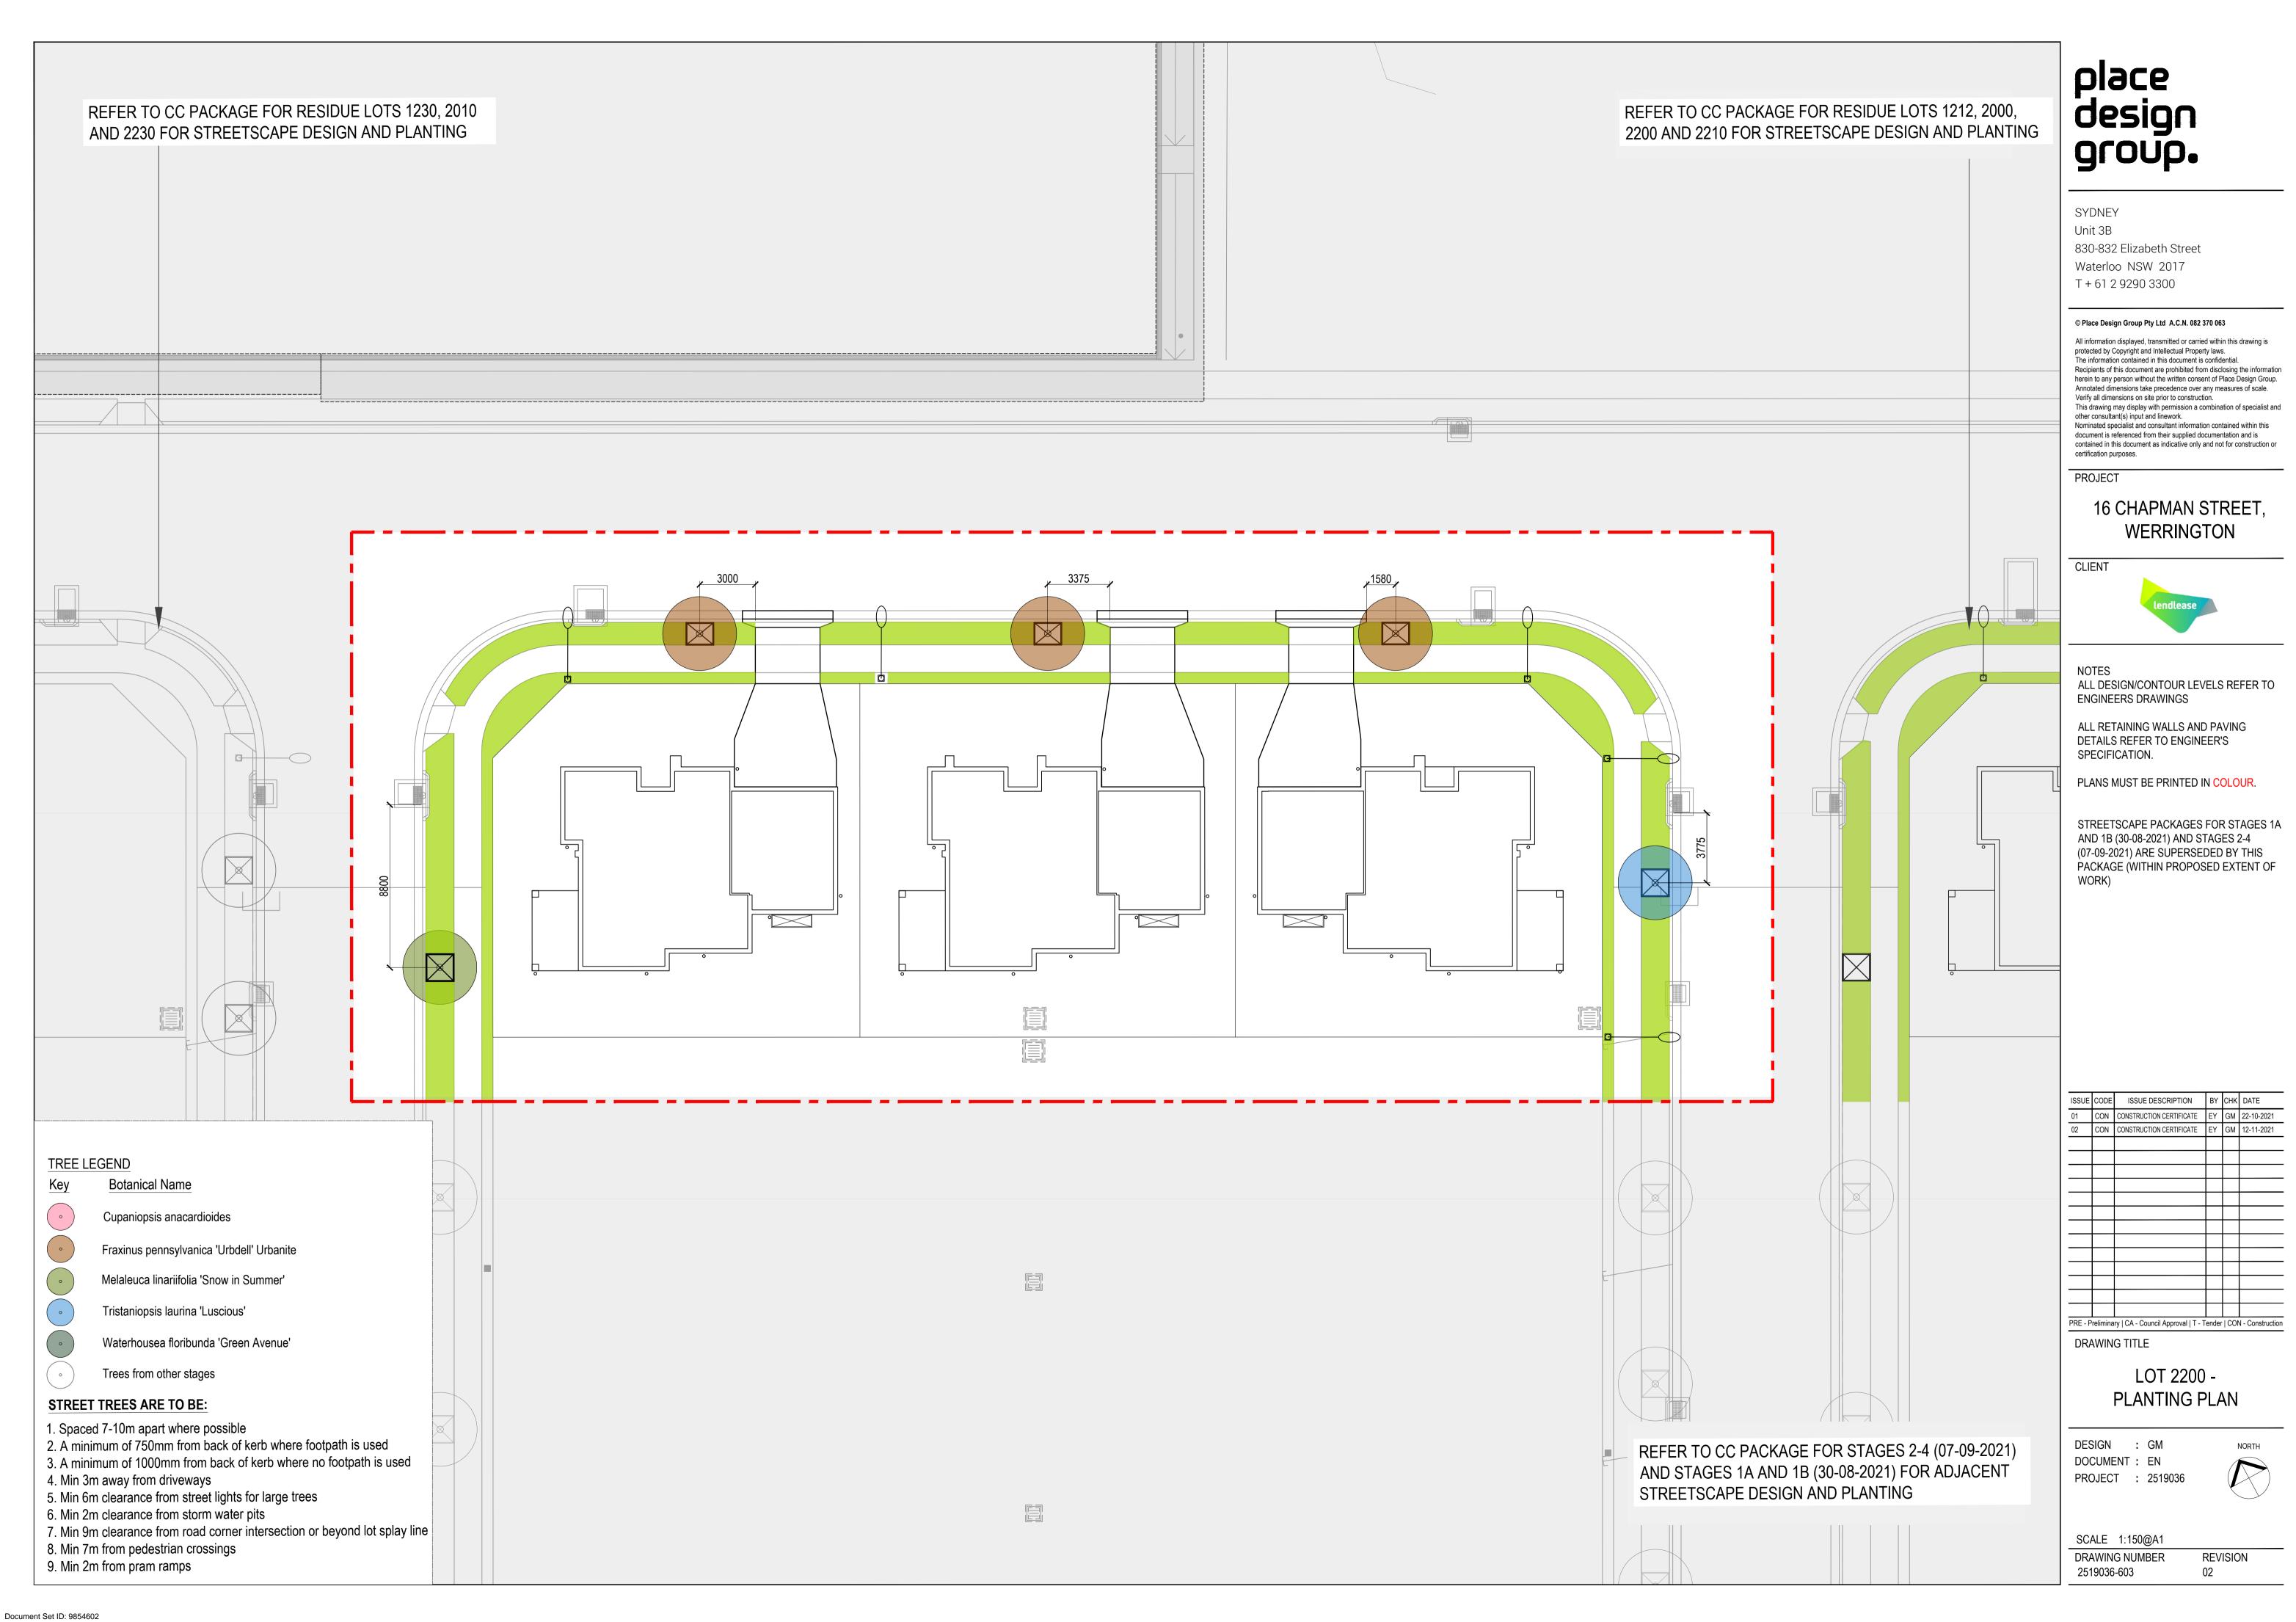

LEGEND

DESIGN : GM
DOCUMENT : EN
PROJECT : 2520015

DRAWING TITLE

DRAWING NUMBER REVISION 2519036-001 02

|              | Lots 1213, 2000, 2200 and 2210, 1       | L6 Chapman St, Werrington | n - Streetso     | ape Planti | ng Schedule    |     |        |  |  |
|--------------|-----------------------------------------|---------------------------|------------------|------------|----------------|-----|--------|--|--|
| SYM          | Botanical Name                          | Common Name               | Mature<br>Height | Pot Size   | Spacing<br>/m2 | QTY | LEGEND |  |  |
| STREET TREES |                                         |                           |                  |            |                |     |        |  |  |
| Ca           | Cupaniopsis anacardioides               | Tuckeroo                  | 8m               | 100L       | As shown       | 3   | •      |  |  |
| Fp           | Fraxinus pennsylvanica 'Urbdell'        | Urbanite Ash              | 11m              | 100L       | As shown       | 15  | 0      |  |  |
| Mi           | Melaleuca linariifolia 'Snow in Summer' | Snow in Summer            | 10m              | 100L       | As shown       | 2   | •      |  |  |
| Ti           | Tristaniopsis laurina 'Luscious'        | Kanooka Gum               | 8m               | 100L       | As shown       | 3   | •      |  |  |
| Wf           | Waterhousea floribunda 'Green Avenue    | Weeping Lily Pilly        | 8m               | 100L       | As shown       | 1   | •      |  |  |

#### 16 CHAPMAN STREET, WERRINGTON

CLIENT

ALL DESIGN/CONTOUR LEVELS REFER TO **ENGINEERS DRAWINGS** 

ALL RETAINING WALLS AND PAVING DETAILS REFER TO ENGINEER'S SPECIFICATION.

PLANS MUST BE PRINTED IN COLOUR.

STREETSCAPE PACKAGES FOR STAGES 1A AND 1B (30-08-2021) AND STAGES 2-4 (07-09-2021) ARE SUPERSEDED BY THIS PACKAGE (WITHIN PROPOSED EXTENT OF WORK)

| SSUE CO     | DDE  | ISSUE DESCRIPTION                  | BY    | СНК | DATE             |
|-------------|------|------------------------------------|-------|-----|------------------|
| 01 CC       | NC   | CONSTRUCTION CERTIFICATE           | EY    | GM  | 22-10-2021       |
| 02 CC       | NC   | CONSTRUCTION CERTIFICATE           | EY    | GM  | 12-11-2021       |
|             |      |                                    |       |     |                  |
|             |      |                                    |       |     |                  |
|             |      |                                    |       |     |                  |
|             |      |                                    |       |     |                  |
|             |      |                                    |       |     |                  |
|             |      |                                    |       |     |                  |
|             |      |                                    |       |     |                  |
|             |      |                                    |       |     |                  |
|             |      |                                    |       |     |                  |
|             |      |                                    |       |     |                  |
|             |      |                                    |       |     |                  |
|             |      |                                    |       |     |                  |
| _           |      |                                    |       |     |                  |
| _           |      |                                    |       |     |                  |
| $\dashv$    |      |                                    |       |     |                  |
| _           |      |                                    |       |     |                  |
|             |      |                                    |       |     |                  |
| RE - Prelir | mina | ry   CA - Council Approval   T - T | ender |     | N - Construction |
|             |      | G TITLE                            |       | ·   |                  |