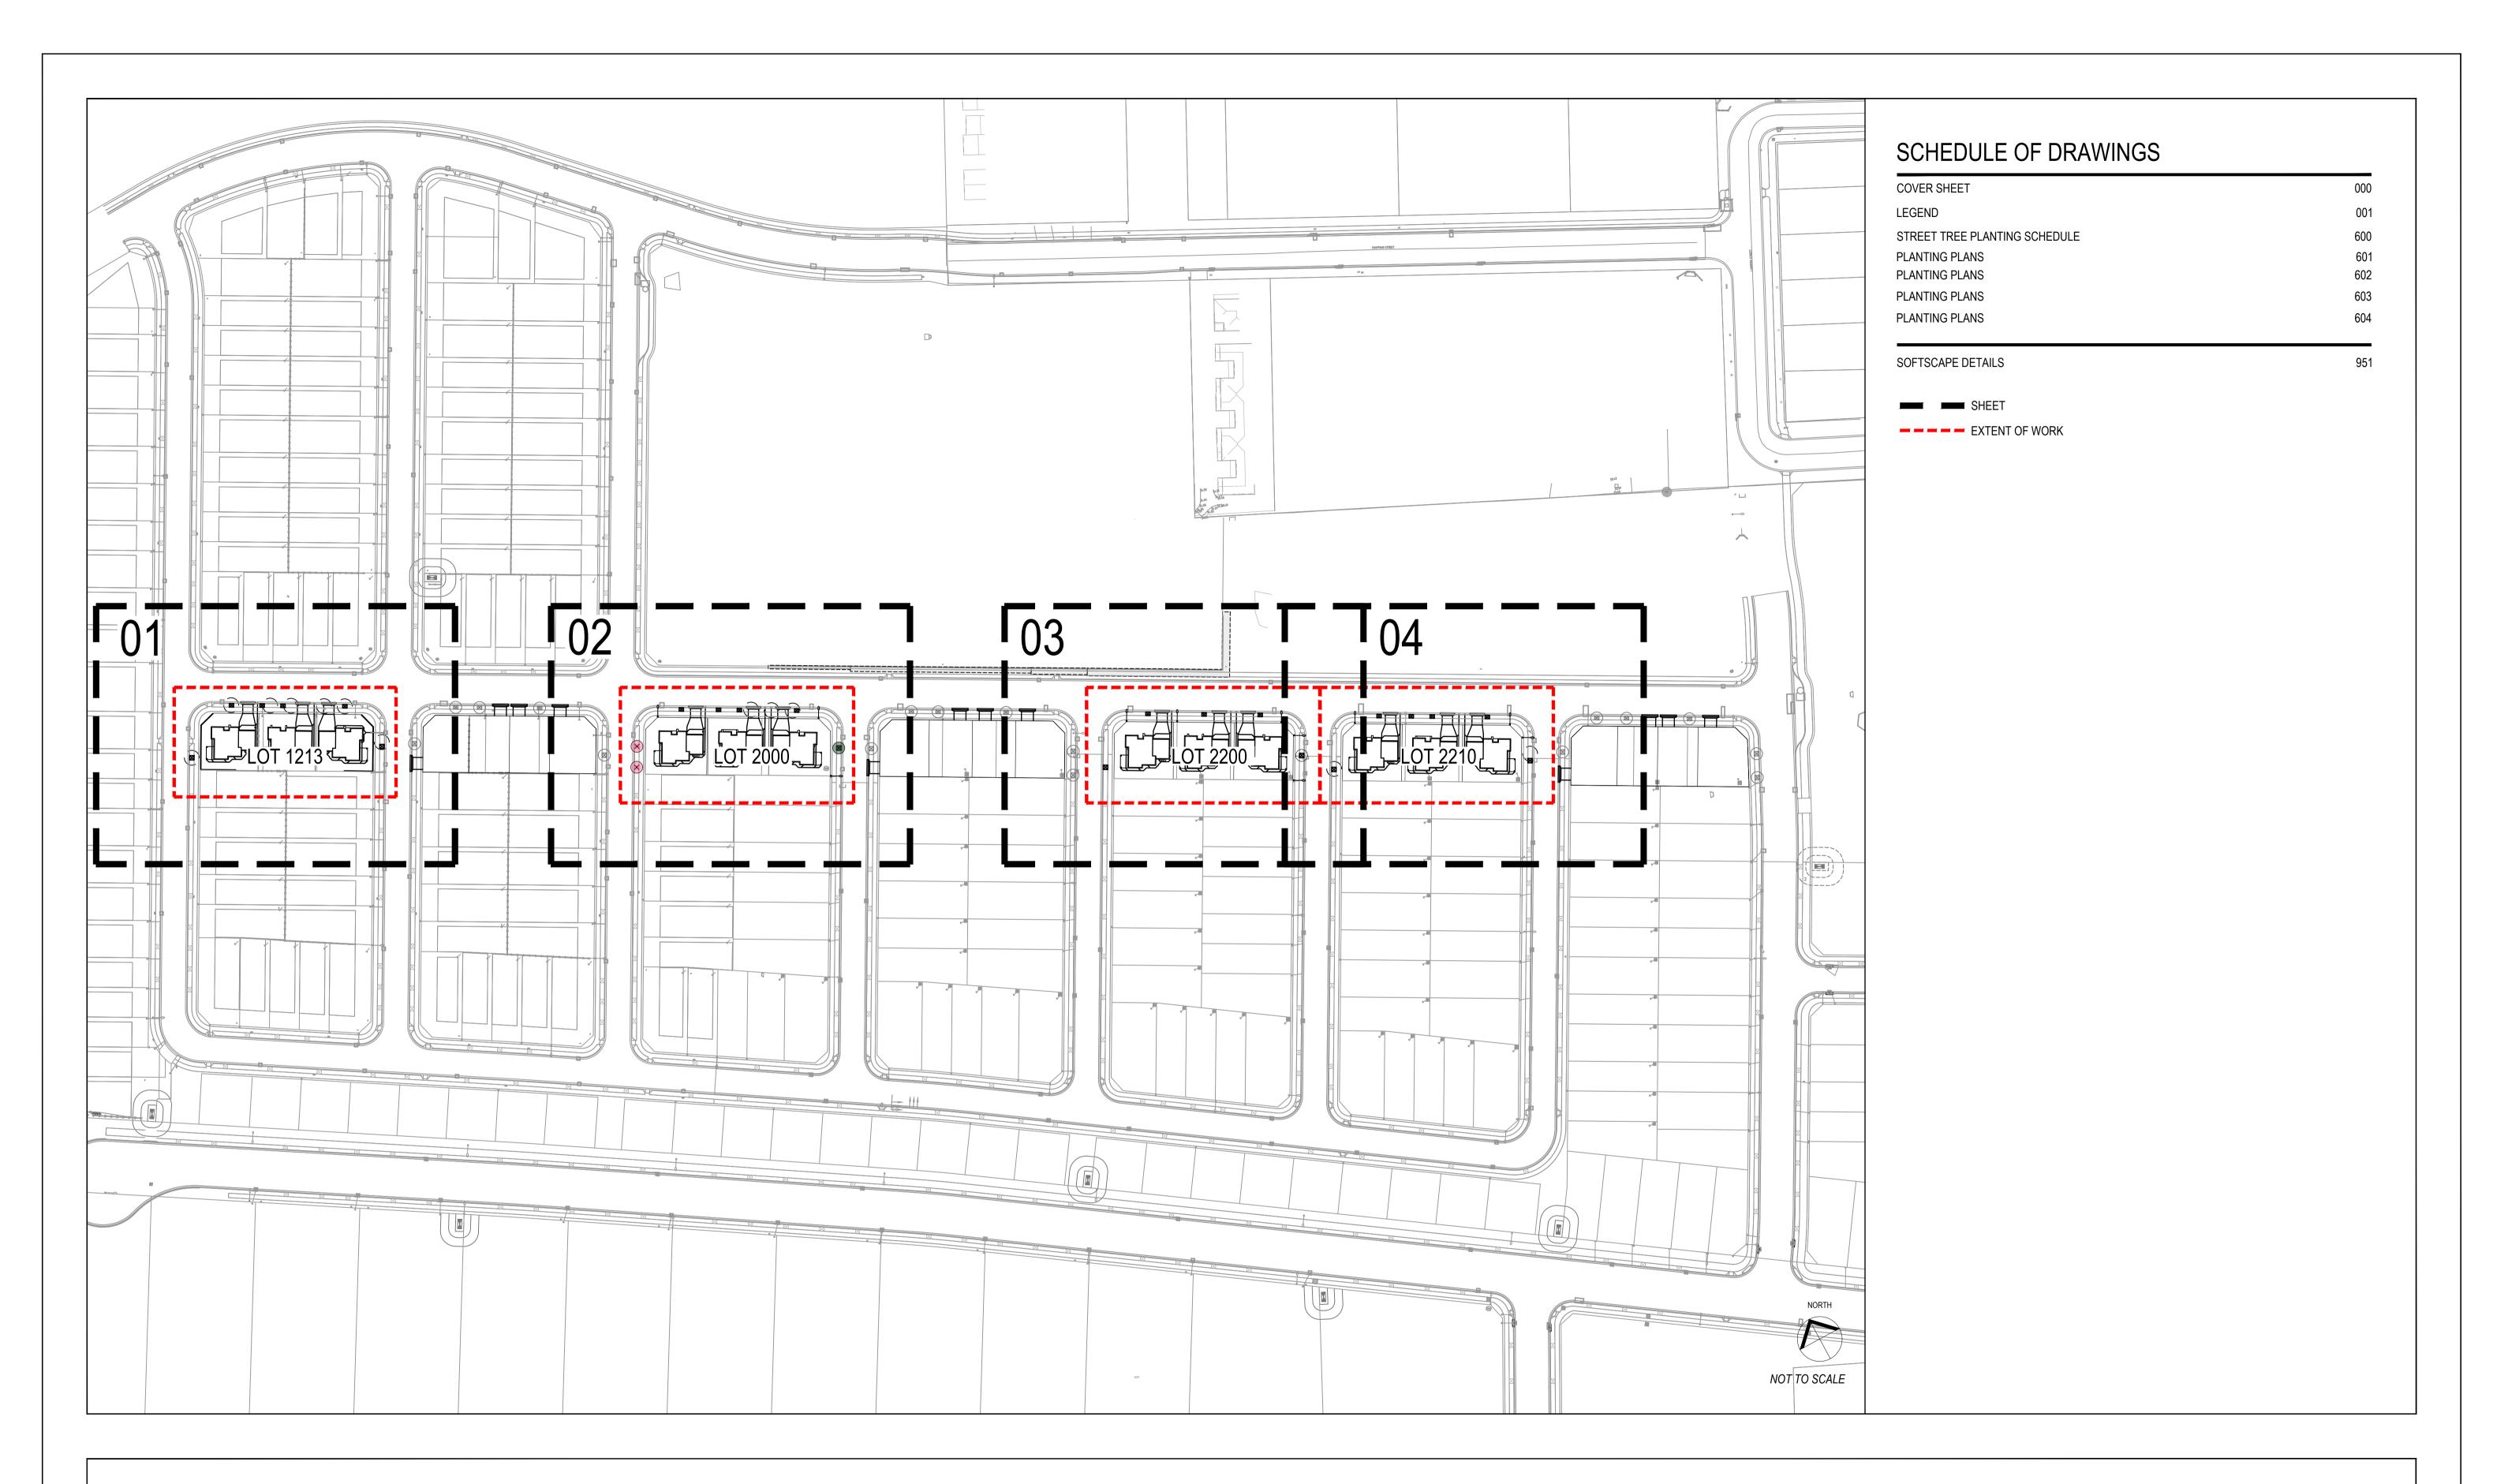

SYDNEY
Unit 3B
830-832 Elizabeth Street
Waterloo NSW 2017
T + 61 2 9290 3300

16 CHAPMAN STREET, WERRINGTON

RESIDUE LOTS 1213,2000,2200 AND 2210 - CONSTRUCTION CERTIFICATE PACKAGE

## LENDLEASE

PROJECT NUMBER: 2519036
DRAWING NUMBER: 000

DATE : 12-11-2021

REVISION: 02

#### LEGEND

---- EXTENT OF WORKS

STREET LIGHT LOCATIONS

KERB STORM WATER DRAINS & PITS

SUB-STATION LOCATION

DRIVEWAY LOCATION

RETAINING WALLS (REFER TO CIVIL WORKS)

1.5M WIDE CONCRETE PATH (REFER TO CIVIL WORKS)

GENERAL ARRANGEMENT - SOFTWORKS

VERGE TURF
REFER TO PLANTING SCHEDULE AND GENERAL ARRANGEMENT PLAN

1.5 X 1.5M TREE PIT (FOOT PATH)
REFER TO MATERIAL SCHEDULE AND GENERAL ARRANGEMENT PLAN

1.3 X 1.5M TREE PIT (FOOT PATH)
REFER TO MATERIAL SCHEDULE AND GENERAL ARRANGEMENT PLAN