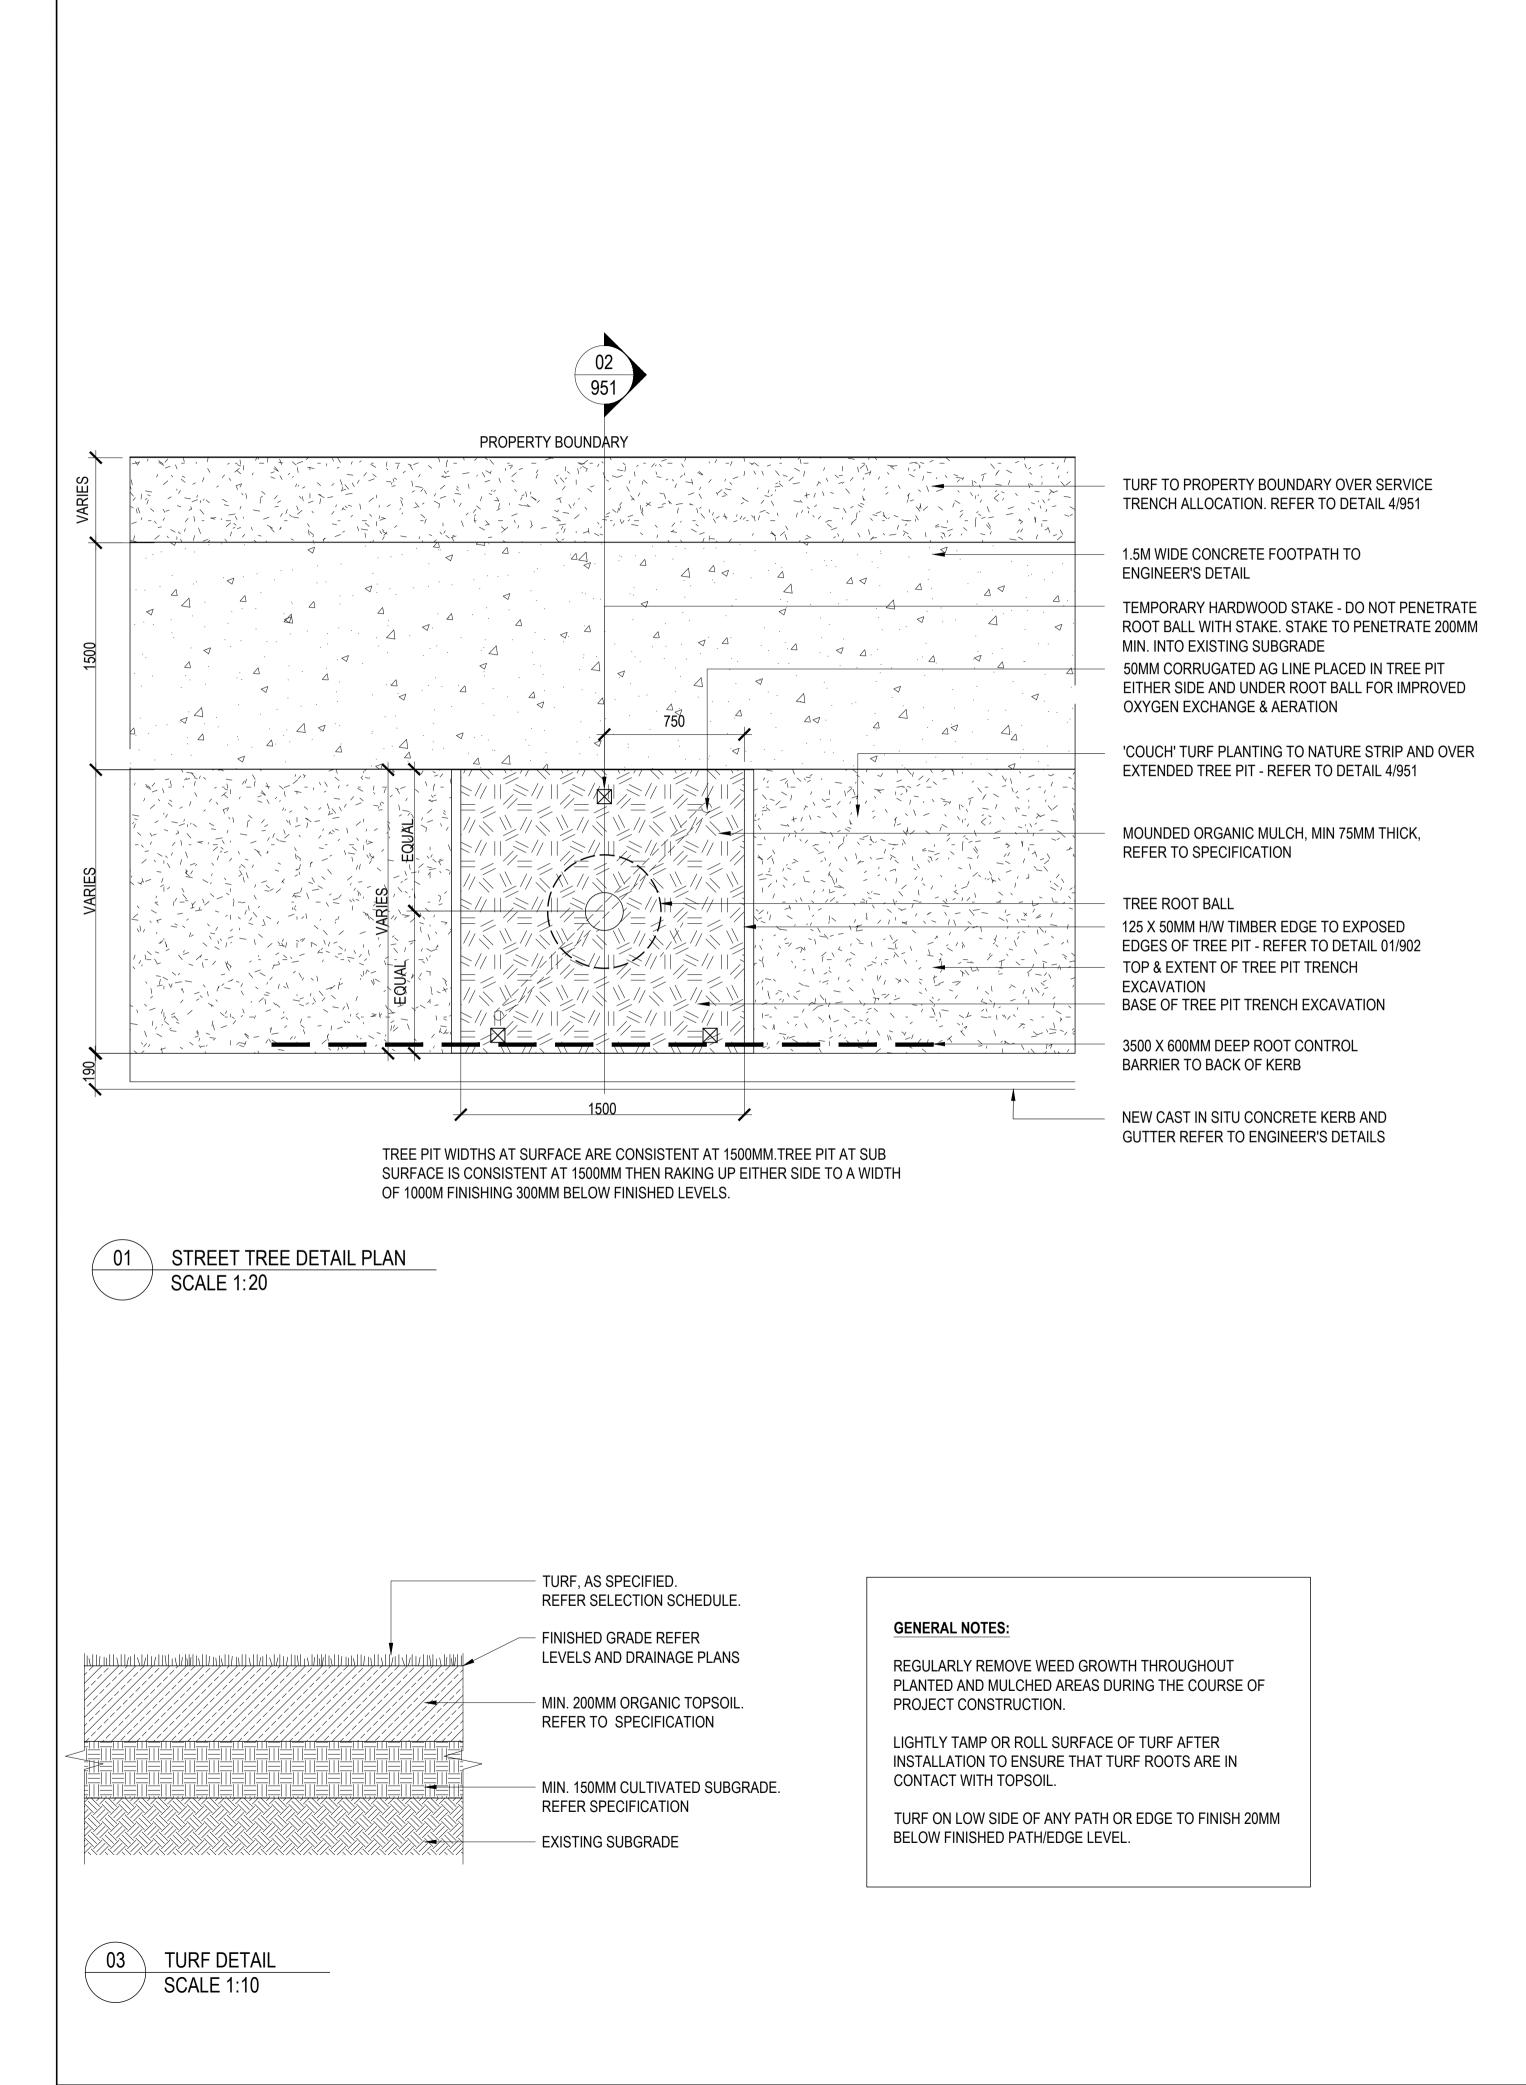

### STREET TREE PLANTING SCHEDULE

DESIGN : GM DOCUMENT : EN PROJECT : 2519036

DRAWING NUMBER 2519036\_600

REVISION

STREET TREE DETAIL SCALE 1:20

TIMBER EDGE DETAIL

- **HOLD POINTS:** - PLANTING PIT DIMENSIONS AND THE SIZE OF THE PIT OPENING
- PLANT MATERIAL PRIOR TO PLANTING
- ROOT PRUNING PRIOR TO PLANTING - PIT EXCAVATED & SCARIFIED, PRIOR TO PLANTING AND
- BACKFILLING
- SOIL MIXES PRIOR TO BACKFILLING

#### SOFTSCAPE DETAILS

DESIGN : GM DOCUMENT: EN PROJECT : 2520015

REVISION DRAWING NUMBER 2519036\_951 02

**SCALE 1:10**