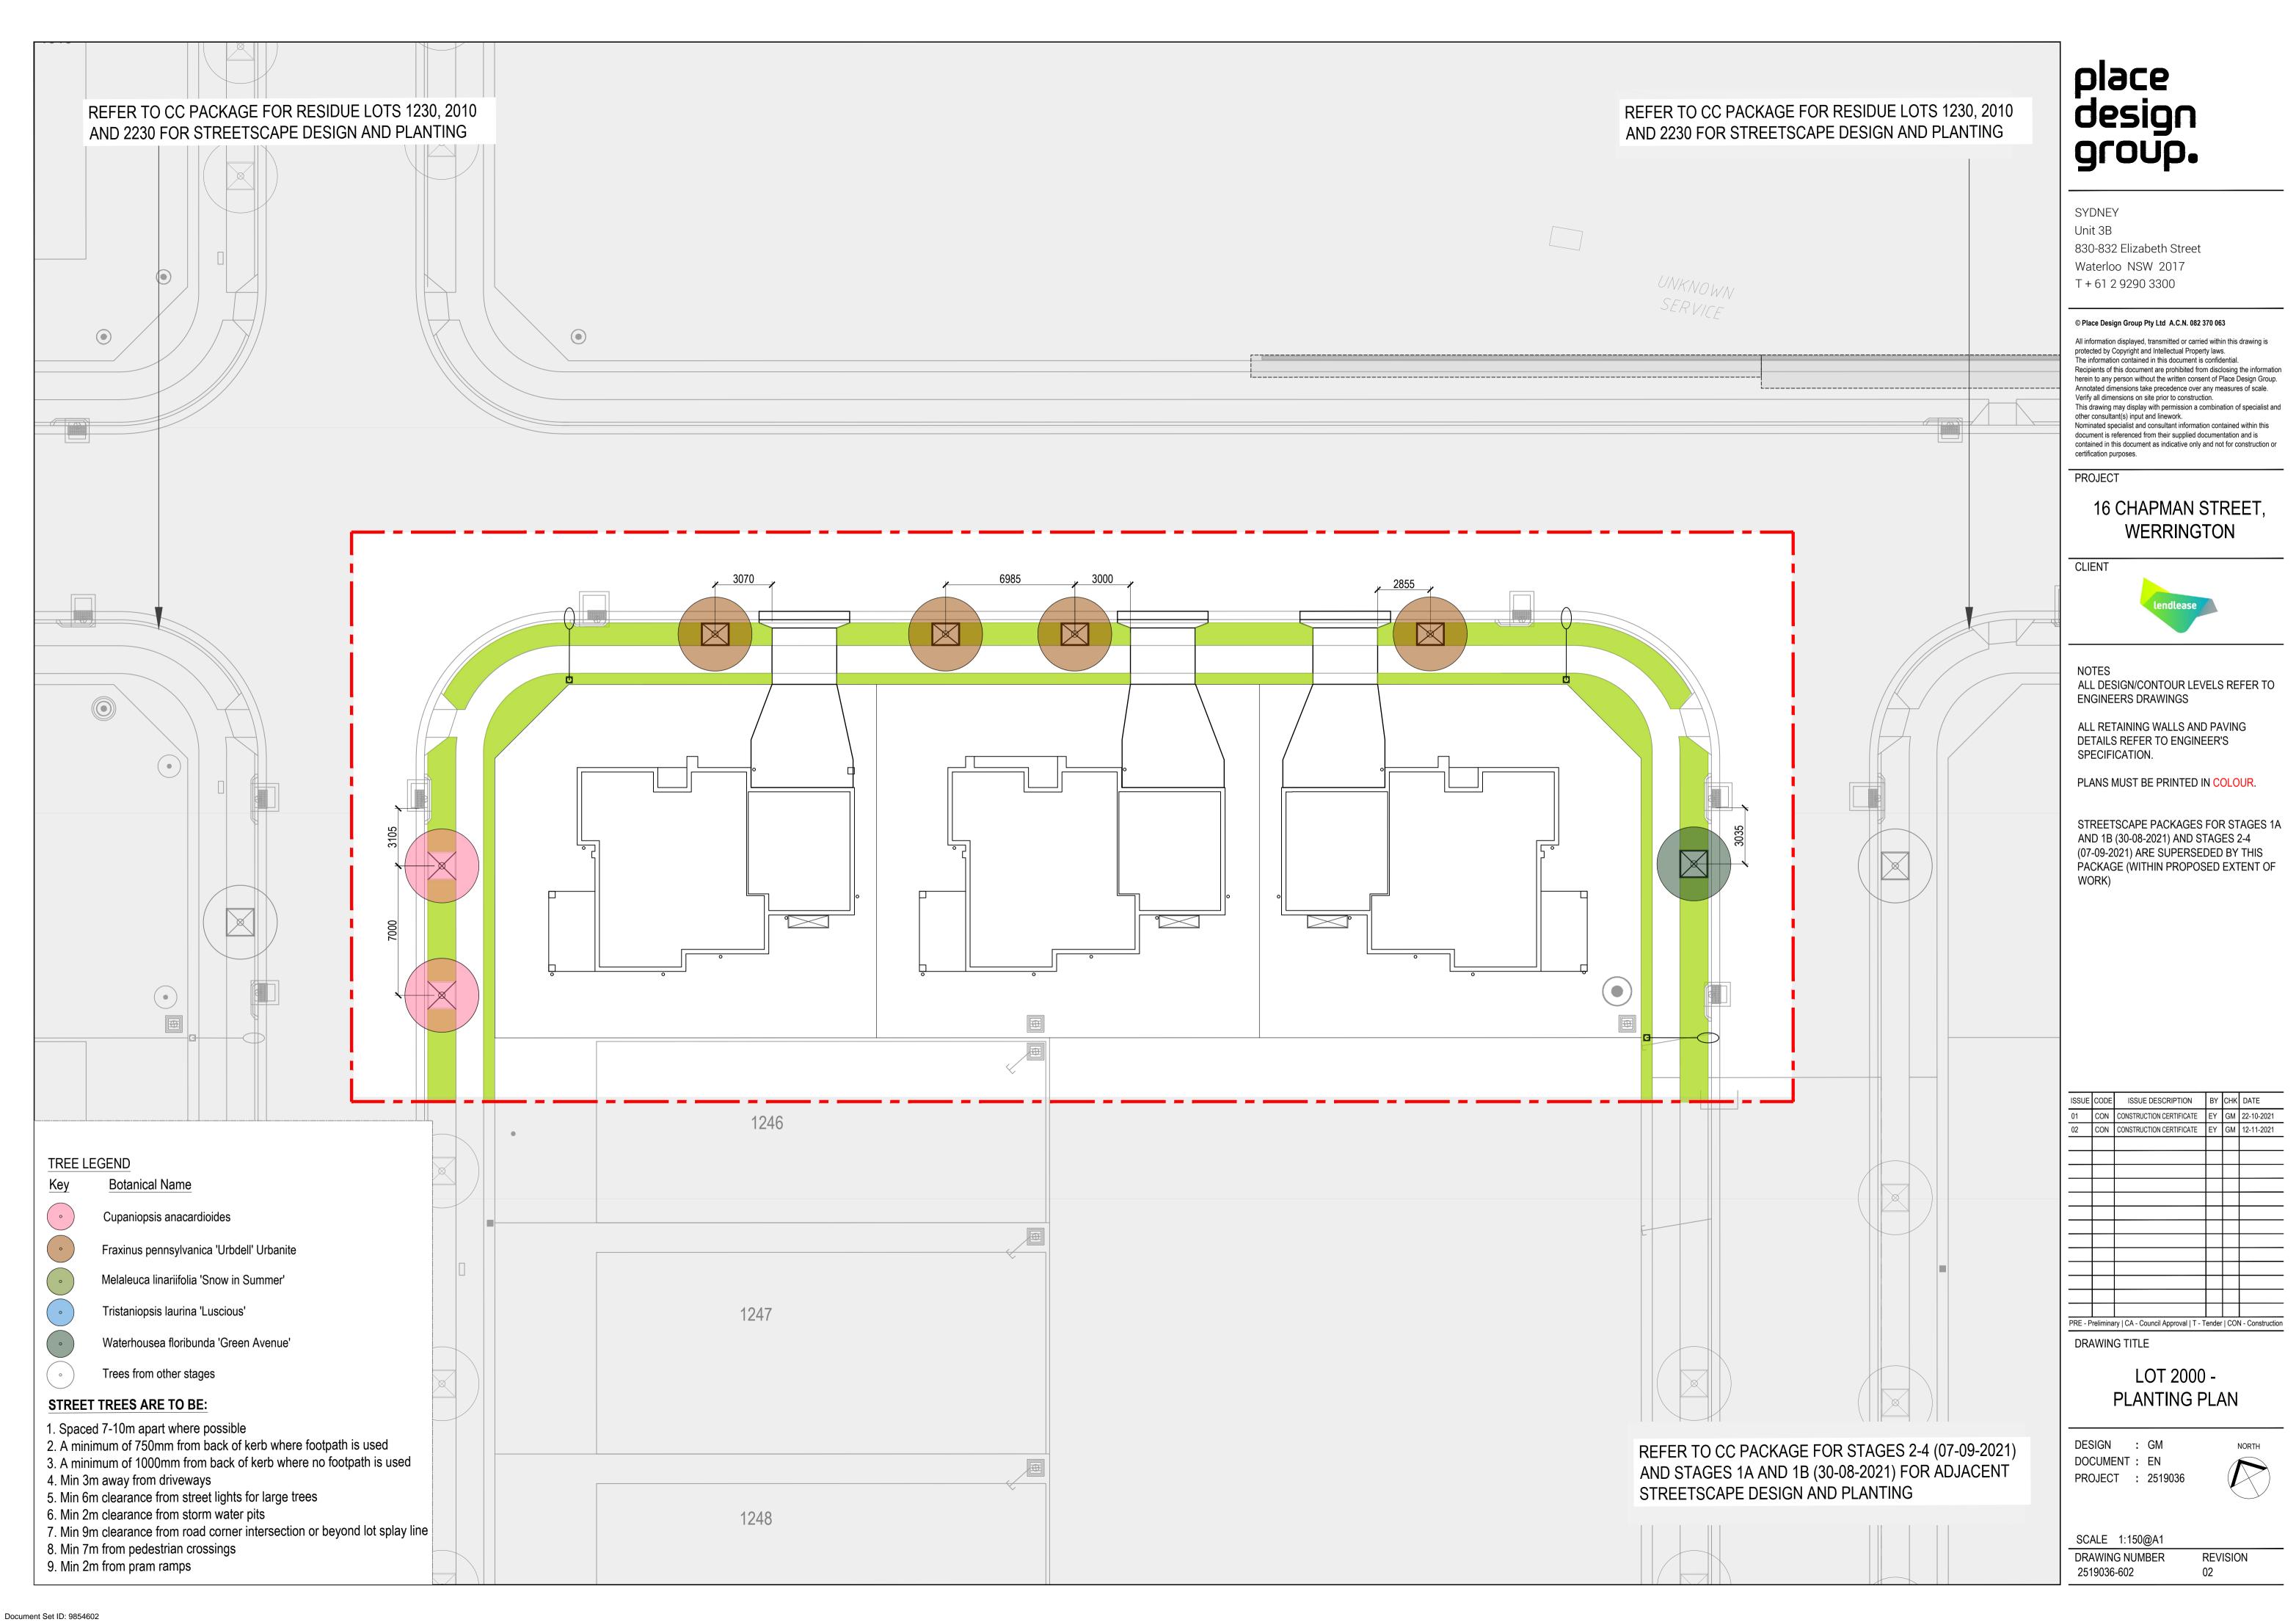

LEGEND

DESIGN : GM
DOCUMENT : EN
PROJECT : 2520015

DRAWING TITLE

DRAWING NUMBER REVISION 2519036-001 02

|              | Lots 1213, 2000, 2200 and 2210, 1       | L6 Chapman St, Werrington | n - Streetso     | ape Planti | ng Schedule    |     |        |  |  |
|--------------|-----------------------------------------|---------------------------|------------------|------------|----------------|-----|--------|--|--|
| SYM          | Botanical Name                          | Common Name               | Mature<br>Height | Pot Size   | Spacing<br>/m2 | QTY | LEGEND |  |  |
| STREET TREES |                                         |                           |                  |            |                |     |        |  |  |
| Ca           | Cupaniopsis anacardioides               | Tuckeroo                  | 8m               | 100L       | As shown       | 3   | •      |  |  |
| Fp           | Fraxinus pennsylvanica 'Urbdell'        | Urbanite Ash              | 11m              | 100L       | As shown       | 15  | 0      |  |  |
| Mi           | Melaleuca linariifolia 'Snow in Summer' | Snow in Summer            | 10m              | 100L       | As shown       | 2   | •      |  |  |
| Ti           | Tristaniopsis laurina 'Luscious'        | Kanooka Gum               | 8m               | 100L       | As shown       | 3   | •      |  |  |
| Wf           | Waterhousea floribunda 'Green Avenue    | Weeping Lily Pilly        | 8m               | 100L       | As shown       | 1   | •      |  |  |

#### 16 CHAPMAN STREET, WERRINGTON

CLIENT

ALL DESIGN/CONTOUR LEVELS REFER TO **ENGINEERS DRAWINGS** 

ALL RETAINING WALLS AND PAVING DETAILS REFER TO ENGINEER'S SPECIFICATION.

PLANS MUST BE PRINTED IN COLOUR.

STREETSCAPE PACKAGES FOR STAGES 1A AND 1B (30-08-2021) AND STAGES 2-4 (07-09-2021) ARE SUPERSEDED BY THIS PACKAGE (WITHIN PROPOSED EXTENT OF WORK)

| ISSUE   | CODE     | ISSUE DESCRIPTION                  | BY    | СНК     | DATE         |  |
|---------|----------|------------------------------------|-------|---------|--------------|--|
| 01      | CON      | CONSTRUCTION CERTIFICATE           | EY    | GM      | 22-10-2021   |  |
| 02      | CON      | CONSTRUCTION CERTIFICATE           | EY    | GM      | 12-11-2021   |  |
|         |          |                                    |       |         |              |  |
|         |          |                                    |       |         |              |  |
|         |          |                                    |       |         |              |  |
|         |          |                                    |       |         |              |  |
|         |          |                                    |       |         |              |  |
|         |          |                                    |       |         |              |  |
|         |          |                                    |       |         |              |  |
|         |          |                                    |       |         |              |  |
|         |          |                                    |       |         |              |  |
|         |          |                                    |       |         |              |  |
|         |          |                                    |       |         |              |  |
|         |          |                                    |       |         |              |  |
|         |          |                                    |       |         |              |  |
| PRE - P | relimina | ry   CA - Council Approval   T - T | ender | -   COI | N - Construc |  |
|         |          |                                    |       |         |              |  |