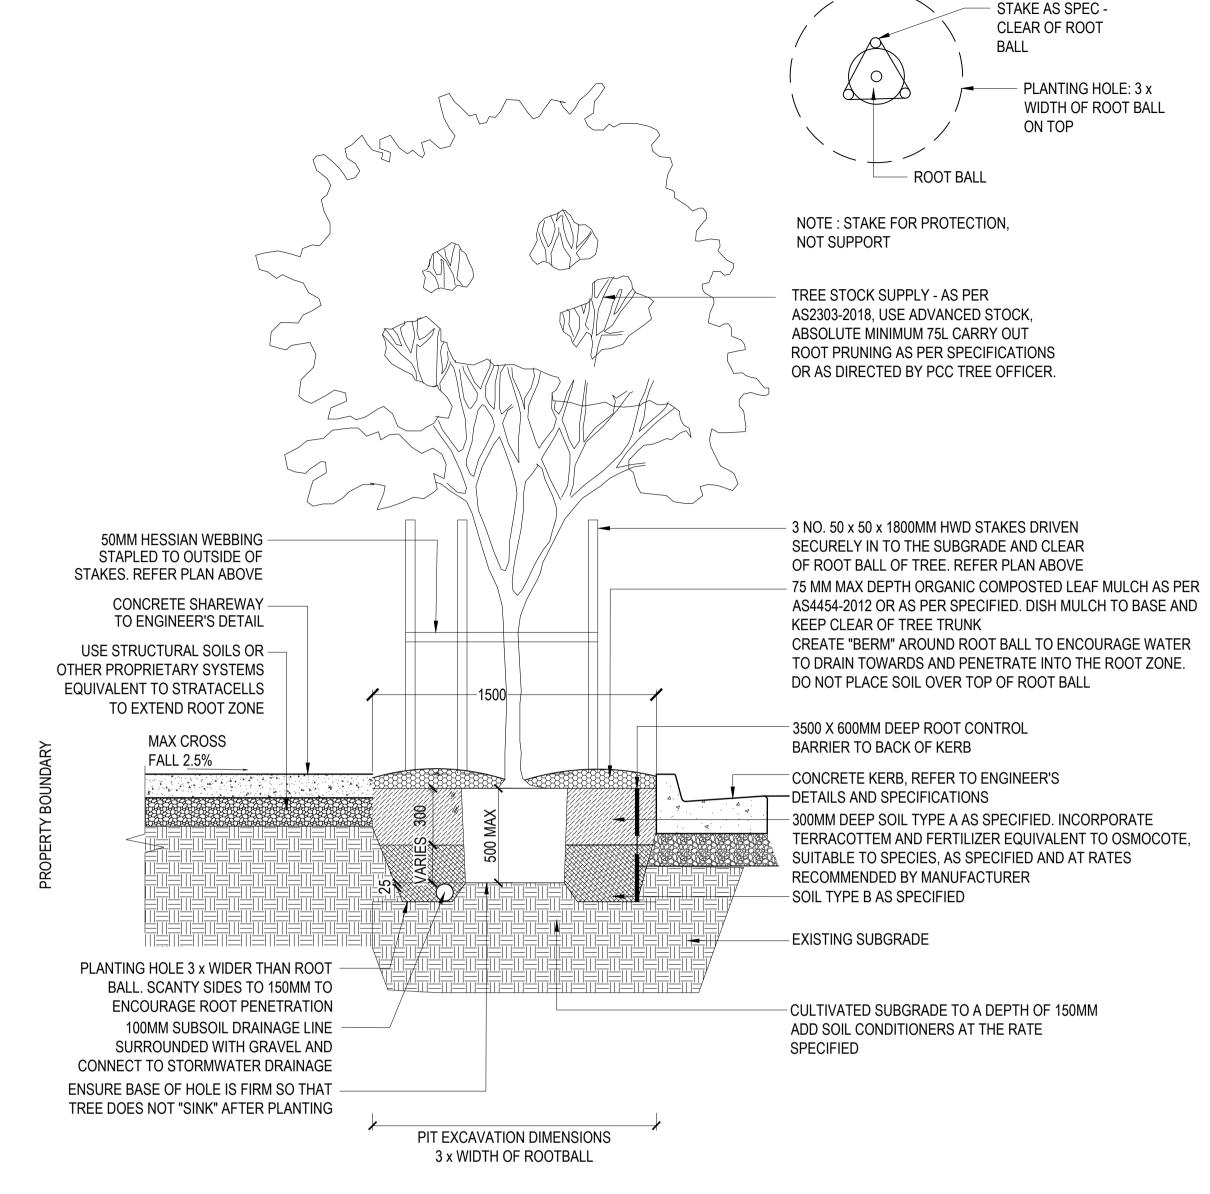

### STREET TREE PLANTING SCHEDULE

DESIGN : GM DOCUMENT : EN PROJECT : 2519036

DRAWING NUMBER 2519036\_600

REVISION

STREET TREE DETAIL SCALE 1:20

TIMBER EDGE DETAIL

- **HOLD POINTS:** - PLANTING PIT DIMENSIONS AND THE SIZE OF THE PIT OPENING
- PLANT MATERIAL PRIOR TO PLANTING
- ROOT PRUNING PRIOR TO PLANTING - PIT EXCAVATED & SCARIFIED, PRIOR TO PLANTING AND
- BACKFILLING
- SOIL MIXES PRIOR TO BACKFILLING

#### SOFTSCAPE DETAILS

DESIGN : GM DOCUMENT: EN PROJECT : 2520015

REVISION DRAWING NUMBER 2519036\_951 02

**SCALE 1:10**