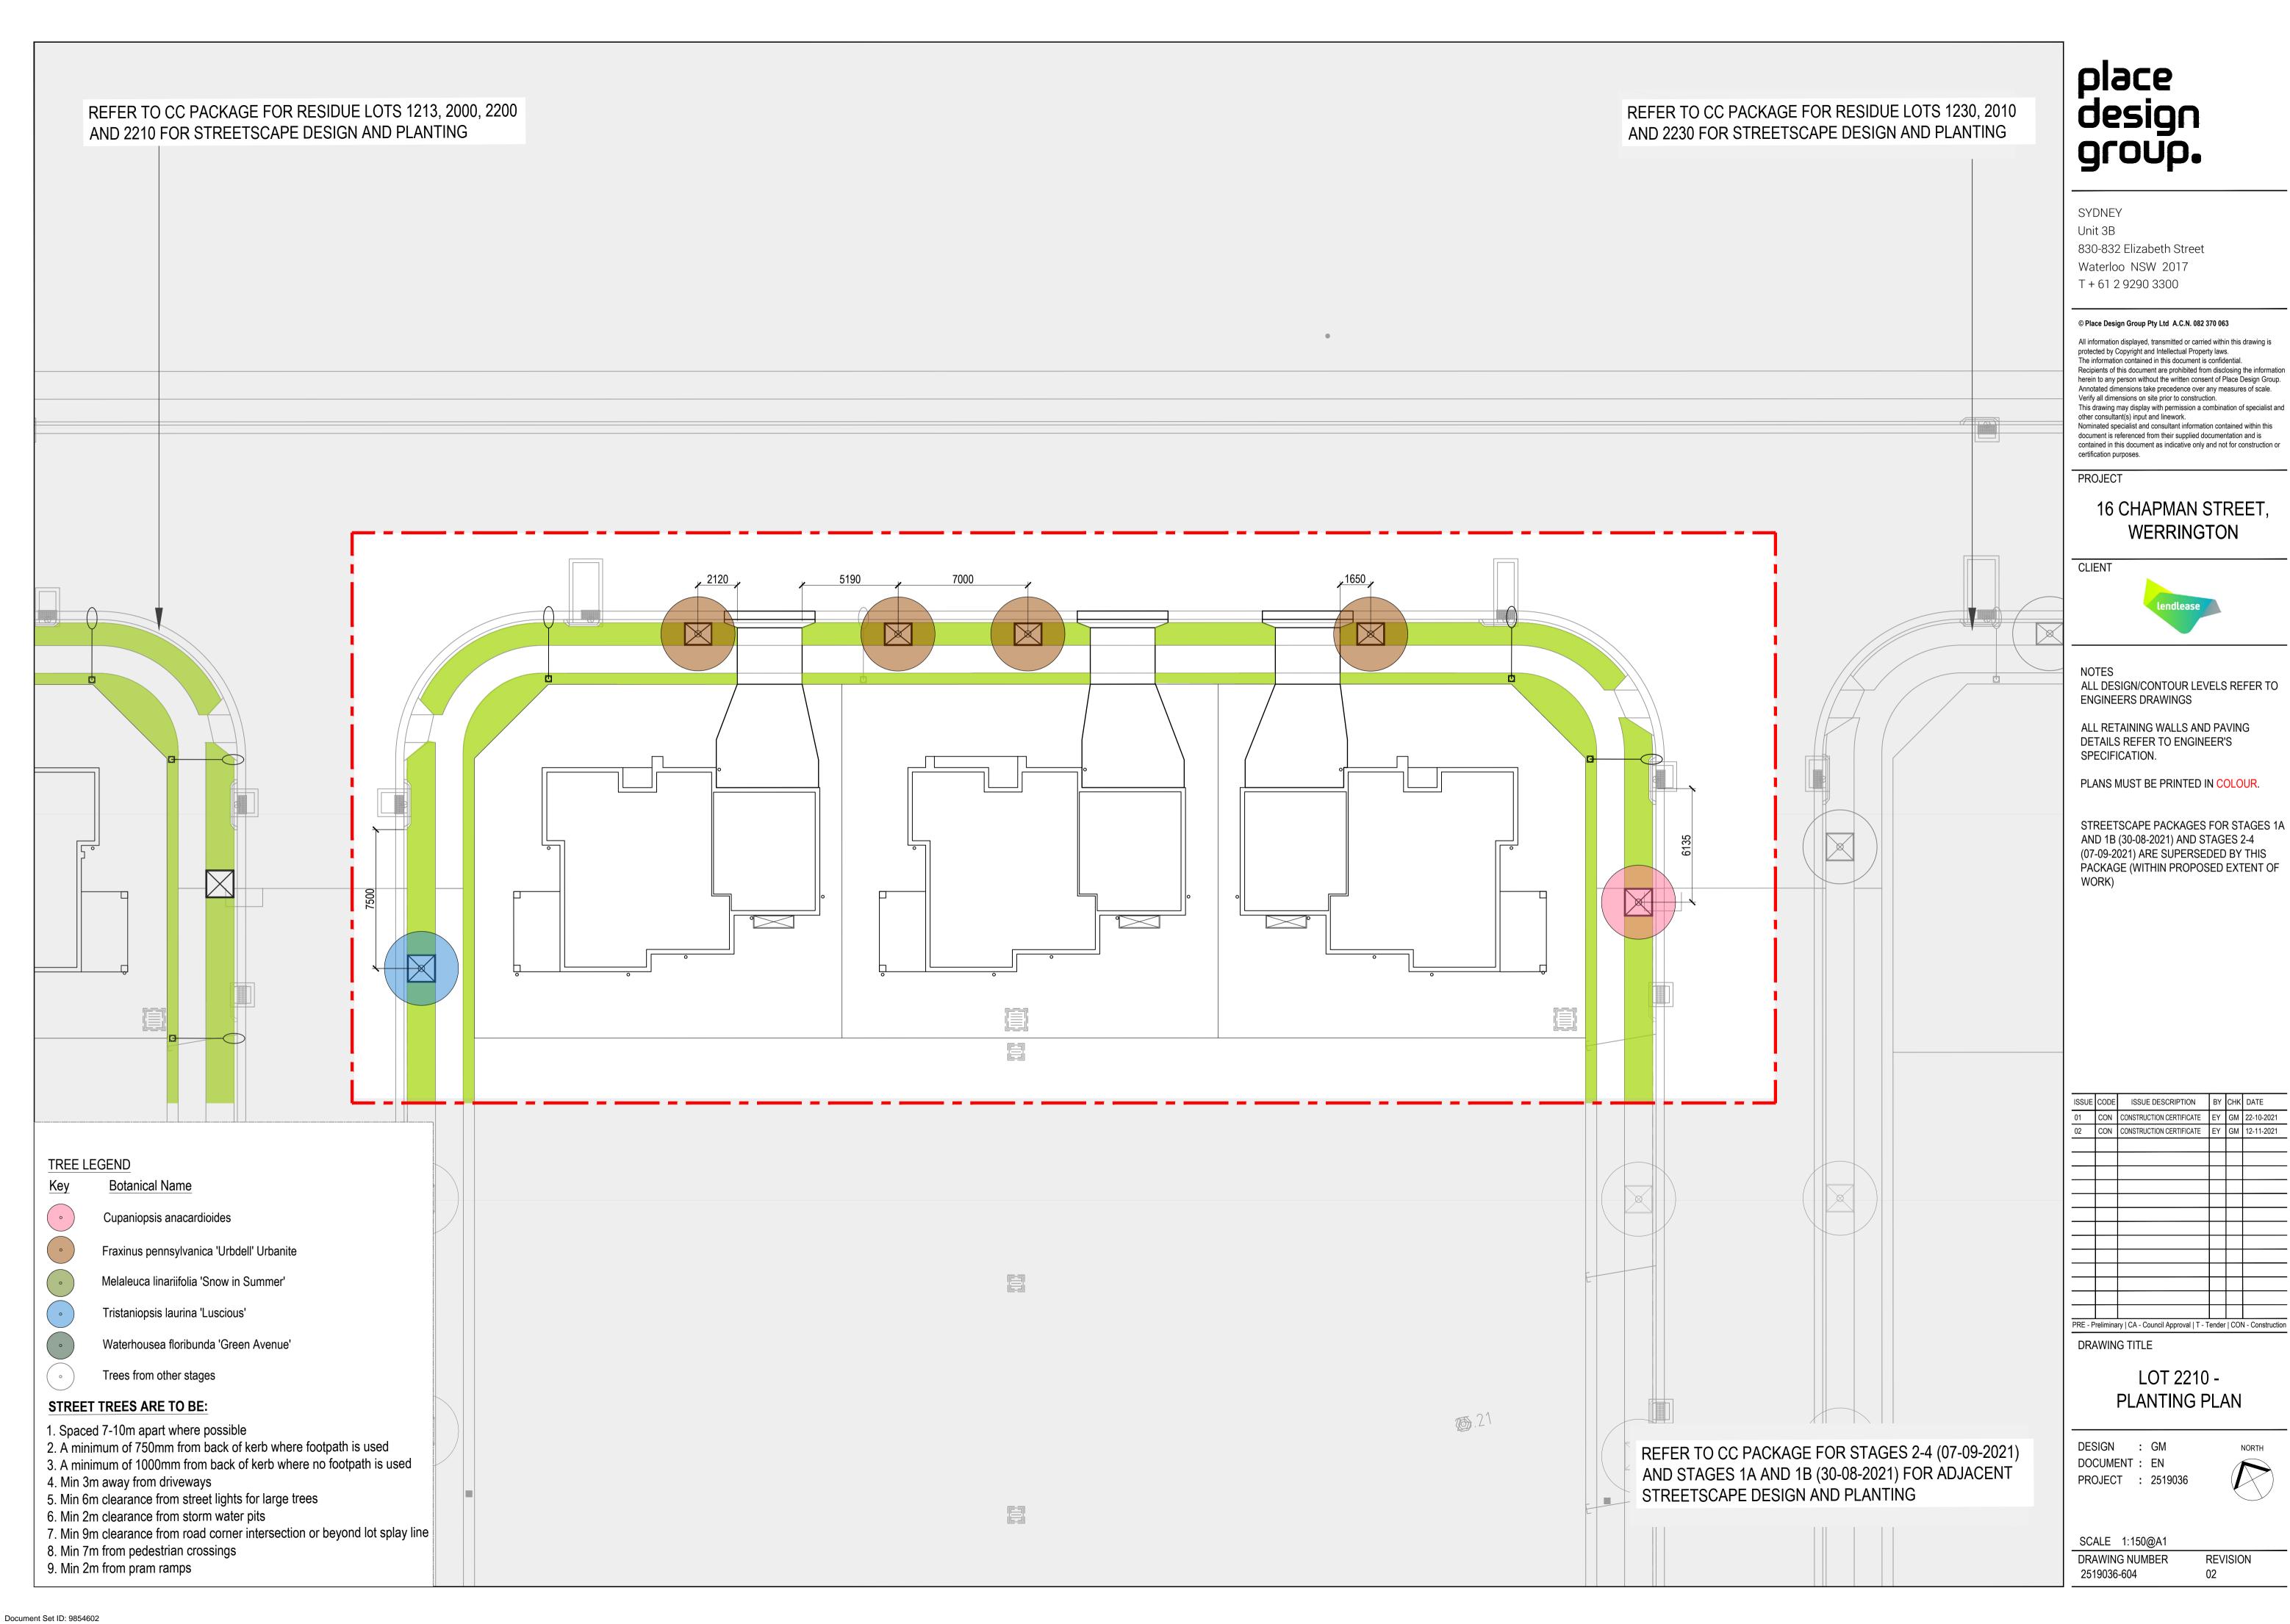

#### LEGEND

---- EXTENT OF WORKS

STREET LIGHT LOCATIONS

KERB STORM WATER DRAINS & PITS

SUB-STATION LOCATION

DRIVEWAY LOCATION

RETAINING WALLS (REFER TO CIVIL WORKS)

1.5M WIDE CONCRETE PATH (REFER TO CIVIL WORKS)

GENERAL ARRANGEMENT - SOFTWORKS

VERGE TURF
REFER TO PLANTING SCHEDULE AND GENERAL ARRANGEMENT PLAN

1.5 X 1.5M TREE PIT (FOOT PATH)
REFER TO MATERIAL SCHEDULE AND GENERAL ARRANGEMENT PLAN

1.3 X 1.5M TREE PIT (FOOT PATH)
REFER TO MATERIAL SCHEDULE AND GENERAL ARRANGEMENT PLAN

LEGEND

DESIGN : GM
DOCUMENT : EN
PROJECT : 2520015

DRAWING TITLE

DRAWING NUMBER REVISION 2519036-001 02

|              | Lots 1213, 2000, 2200 and 2210, 1       | L6 Chapman St, Werrington | n - Streetso     | ape Planti | ng Schedule    |     |        |  |  |
|--------------|-----------------------------------------|---------------------------|------------------|------------|----------------|-----|--------|--|--|
| SYM          | Botanical Name                          | Common Name               | Mature<br>Height | Pot Size   | Spacing<br>/m2 | QTY | LEGEND |  |  |
| STREET TREES |                                         |                           |                  |            |                |     |        |  |  |
| Ca           | Cupaniopsis anacardioides               | Tuckeroo                  | 8m               | 100L       | As shown       | 3   | •      |  |  |
| Fp           | Fraxinus pennsylvanica 'Urbdell'        | Urbanite Ash              | 11m              | 100L       | As shown       | 15  | 0      |  |  |
| Mi           | Melaleuca linariifolia 'Snow in Summer' | Snow in Summer            | 10m              | 100L       | As shown       | 2   | •      |  |  |
| Ti           | Tristaniopsis laurina 'Luscious'        | Kanooka Gum               | 8m               | 100L       | As shown       | 3   | •      |  |  |
| Wf           | Waterhousea floribunda 'Green Avenue    | Weeping Lily Pilly        | 8m               | 100L       | As shown       | 1   | •      |  |  |

#### 16 CHAPMAN STREET, WERRINGTON

CLIENT

ALL DESIGN/CONTOUR LEVELS REFER TO **ENGINEERS DRAWINGS** 

ALL RETAINING WALLS AND PAVING DETAILS REFER TO ENGINEER'S SPECIFICATION.

PLANS MUST BE PRINTED IN COLOUR.

STREETSCAPE PACKAGES FOR STAGES 1A AND 1B (30-08-2021) AND STAGES 2-4 (07-09-2021) ARE SUPERSEDED BY THIS PACKAGE (WITHIN PROPOSED EXTENT OF WORK)

| ISSUE   | CODE     | ISSUE DESCRIPTION                  | BY    | СНК     | DATE         |  |
|---------|----------|------------------------------------|-------|---------|--------------|--|
| 01      | CON      | CONSTRUCTION CERTIFICATE           | EY    | GM      | 22-10-2021   |  |
| 02      | CON      | CONSTRUCTION CERTIFICATE           | EY    | GM      | 12-11-2021   |  |
|         |          |                                    |       |         |              |  |
|         |          |                                    |       |         |              |  |
|         |          |                                    |       |         |              |  |
|         |          |                                    |       |         |              |  |
|         |          |                                    |       |         |              |  |
|         |          |                                    |       |         |              |  |
|         |          |                                    |       |         |              |  |
|         |          |                                    |       |         |              |  |
|         |          |                                    |       |         |              |  |
|         |          |                                    |       |         |              |  |
|         |          |                                    |       |         |              |  |
|         |          |                                    |       |         |              |  |
|         |          |                                    |       |         |              |  |
| PRE - P | relimina | ry   CA - Council Approval   T - T | ender | -   COI | N - Construc |  |
|         |          |                                    |       |         |              |  |