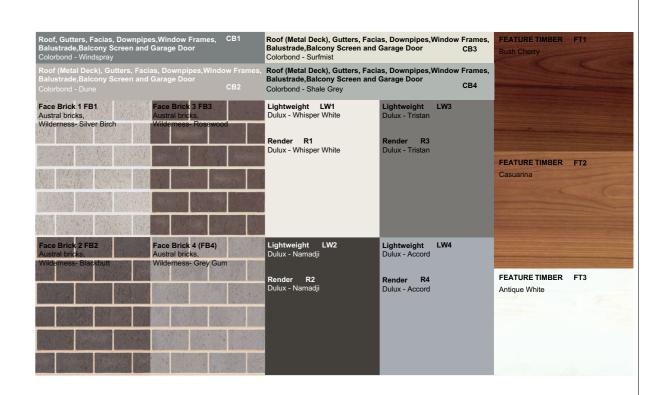

|        | Window / Door Schedule |        |        |                |                       |  |  |
|--------|------------------------|--------|--------|----------------|-----------------------|--|--|
| Window | Code                   | Windo  | w Size | Glazing Type   | other                 |  |  |
| No.    | Code                   | Height | Width  | Glazing Type   | Otilei                |  |  |
| W01    | AA1806                 | 1,800  | 610    | Single Clear   |                       |  |  |
| W02    | AATT1818               | 1,800  | 1,810  | Single Clear   |                       |  |  |
| W03    | AA1509                 | 1,460  | 850    | Single Clear   |                       |  |  |
| W04    | AA1509                 | 1,460  | 850    | Single Clear   |                       |  |  |
| W05    | AA1806                 | 1,800  | 850    | Single Clear   |                       |  |  |
| W06    | AST1822                | 1,800  | 2,170  | Single Clear   |                       |  |  |
| W07    | AA1806                 | 1,800  | 850    | Single Clear   |                       |  |  |
| W08    | AATT1818               | 1,800  | 1,810  | Single Clear   |                       |  |  |
| W09    | AA1216                 | 1,800  | 1,570  | Single Clear   |                       |  |  |
| W10    | AA1509                 | 1,460  | 850    | Single Clear   |                       |  |  |
| W11    | AA1509                 | 1,460  | 850    | Single Clear   |                       |  |  |
| W12    | AS1224                 | 1,200  | 2,410  | Single Clear   |                       |  |  |
| W13    | AA1006                 | 1,030  | 610    | Single Obscure |                       |  |  |
| W14    | AA1216                 | 1,200  | 1,570  | Single Obscure |                       |  |  |
| W15    | AS1024                 | 1,030  | 2,410  | Single Clear   |                       |  |  |
| W16    | AS1022                 | 1,030  | 2,170  | Single Clear   |                       |  |  |
| WD1    | MDF9                   | 2,100  | 1,570  | Single Clear   | Entry Door (920x2040) |  |  |
| WD2    | ASD2115                | 2,100  | 1,450  | Single Clear   | Sliding Door          |  |  |
| WD3    | ASSD2127               | 2,110  | 2,676  | Single Clear   | Stacker Door          |  |  |