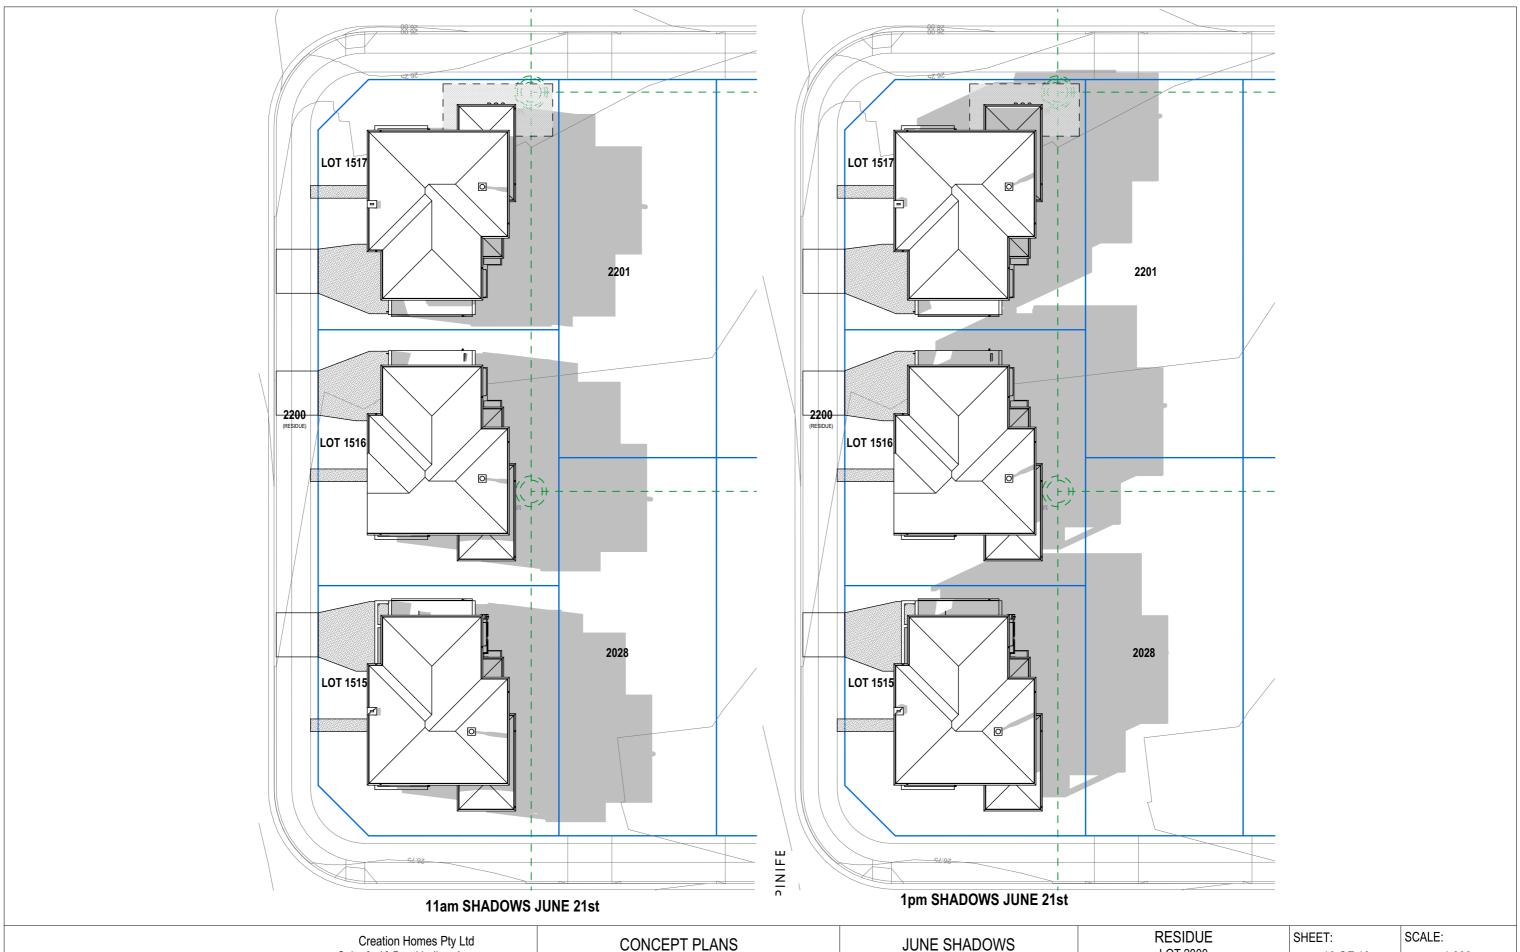

| CLIENT: | LENDLEASE COMMUNITIES |
|---------|-----------------------|

JOB N°: 920037 PCA: TBC

|   | JUNE SHADOWS          | LOT 2000    |               | SHEET:<br>16 OF 16 | 1:300            |
|---|-----------------------|-------------|---------------|--------------------|------------------|
|   | JOB ADDRESS:          | COUNCIL:    | PENRITH       | DRAWN BY:          | DATE:            |
| 1 | LOT 2200 DP 1226122   | SOIL CLASS: | 'H' Class TBC | SC                 | 17.01.18         |
|   | No.16 CHAPMAN STREET  |             |               | VERSION No.        | CONSTRUCTION No. |
|   | WERRINGTON NSW, 2747. | WIND CLASS: | N2            | 01                 | -                |