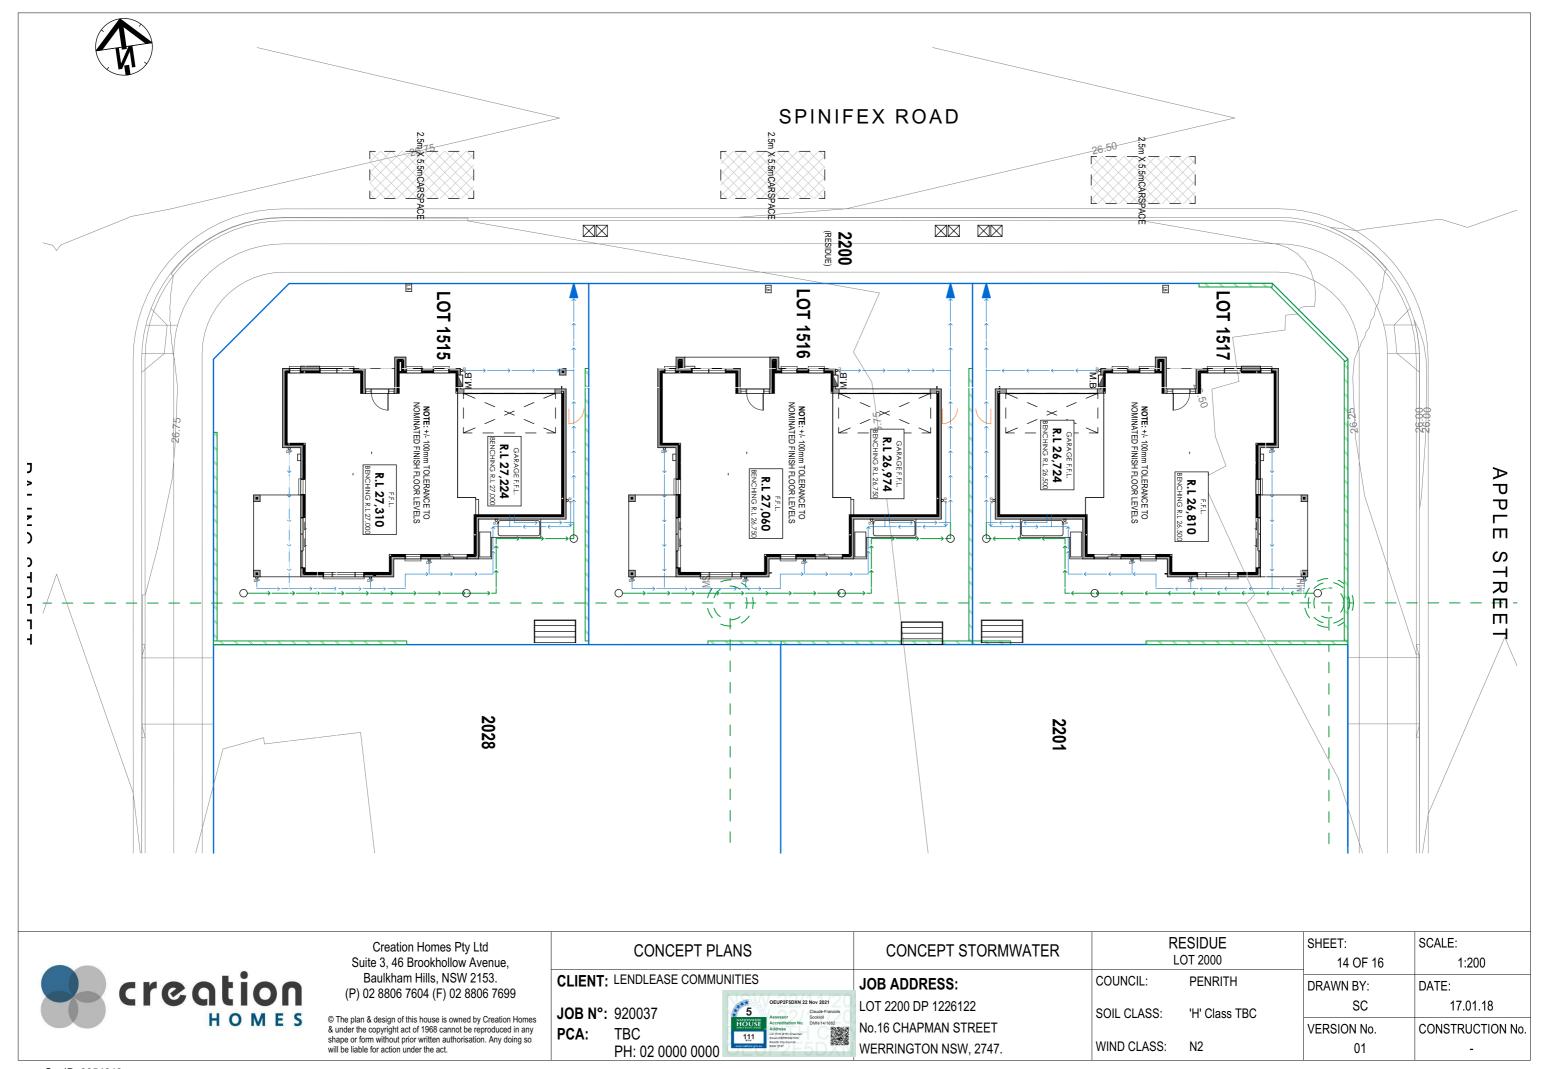

|         | CONCEPT PLANS         |  |
|---------|-----------------------|--|
| CLIENT: | LENDLEASE COMMUNITIES |  |

**JOB N°:** 920037 PCA: TBC

|             | TITLE PAGE            | RESIDUE<br>LOT 2000 |               | SHEET:      | SCALE:           |
|-------------|-----------------------|---------------------|---------------|-------------|------------------|
|             |                       |                     |               | 1 OF 16     | N/A              |
| 10.0        | JOB ADDRESS:          | COUNCIL:            | PENRITH       | DRAWN BY:   | DATE:            |
| 1<br>ancois | LOT 2200 DP 1226122   | SOIL CLASS:         | 'H' Class TBC | SC          | 17.01.18         |
| 662<br>BY   | No.16 CHAPMAN STREET  | 0012 021 100.       | 11 0.000 120  | VERSION No. | CONSTRUCTION No. |
|             | WERRINGTON NSW, 2747. | WIND CLASS:         | N2            | 01          | -                |