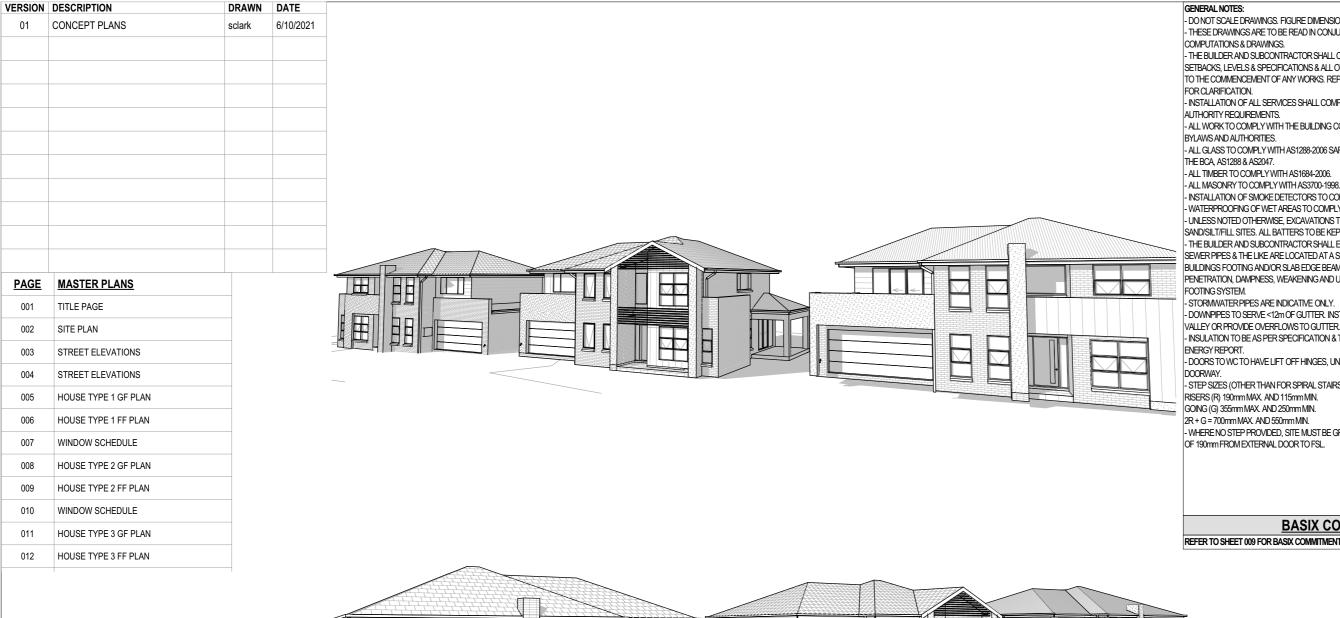

|         | CONCEPT PLANS         |  |
|---------|-----------------------|--|
| CLIENT: | LENDLEASE COMMUNITIES |  |

**JOB N°:** 920037 PCA: TBC

|             | TITLE PAGE            | RESIDUE<br>LOT 2000 |               | SHEET:      | SCALE:           |
|-------------|-----------------------|---------------------|---------------|-------------|------------------|
|             |                       |                     |               | 1 OF 16     | N/A              |
| 10.0        | JOB ADDRESS:          | COUNCIL:            | PENRITH       | DRAWN BY:   | DATE:            |
| 1<br>ancois | LOT 2200 DP 1226122   | SOIL CLASS:         | 'H' Class TBC | SC          | 17.01.18         |
| 662<br>BY   | No.16 CHAPMAN STREET  | 0012 021 100.       | 11 0.000 120  | VERSION No. | CONSTRUCTION No. |
|             | WERRINGTON NSW, 2747. | WIND CLASS:         | N2            | 01          | -                |