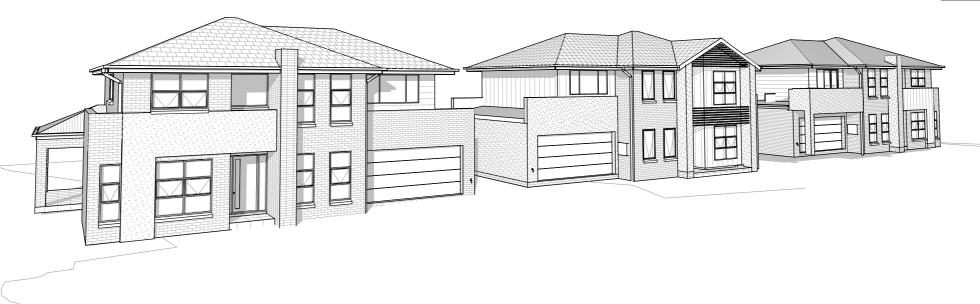

LOT 1515 LOT 1516

LOT 1517

NOTE: FRONT ENTRY DOOR SHOWN INDICATIVELY ONLY. REFER TO INCLUSIONS FOR DOOR TYPE.

## NOTE: FRONT ENTRY DOOR SHOWN INDICATIVELY ONLY. REFER TO INCLUSIONS FOR DOOR TYPE.

Creation Homes Pty Ltd Suite 3, 46 Brookhollow Avenue, Baulkham Hills, NSW 2153. (P) 02 8806 7604 (F) 02 8806 7699

© The plan & design of this house is owned by Creation Homes & under the copyright act of 1968 cannot be reproduced in any shape or form without prior written authorisation. Any doing so will be liable for action under the act.