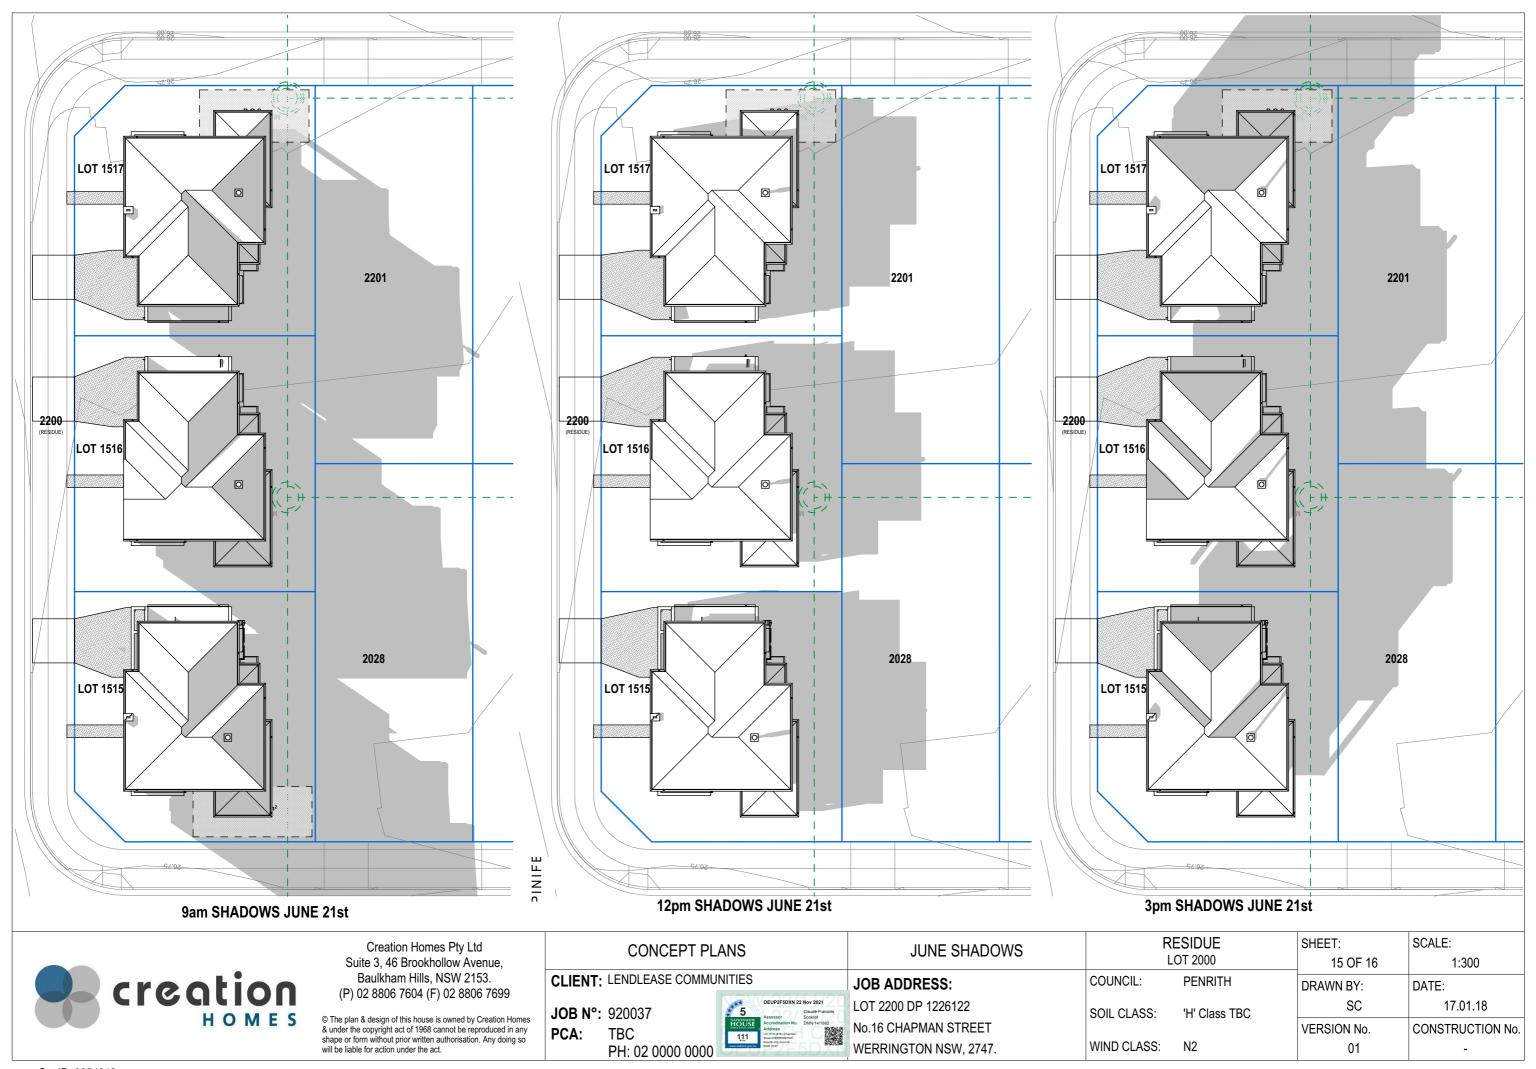

| CLIENT: | LENDLEASE COMMUNITIES |
|---------|-----------------------|

JOB N°: 920037 PCA: TBC

|   | JUNE SHADOWS          | LOT 2000    |               | SHEET:<br>16 OF 16 | 1:300            |
|---|-----------------------|-------------|---------------|--------------------|------------------|
|   | JOB ADDRESS:          | COUNCIL:    | PENRITH       | DRAWN BY:          | DATE:            |
| 1 | LOT 2200 DP 1226122   | SOIL CLASS: | 'H' Class TBC | SC                 | 17.01.18         |
|   | No.16 CHAPMAN STREET  |             |               | VERSION No.        | CONSTRUCTION No. |
|   | WERRINGTON NSW, 2747. | WIND CLASS: | N2            | 01                 | -                |