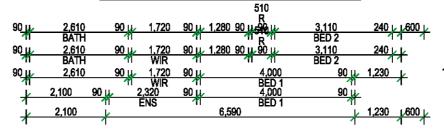

|        | Window / Door Schedule |        |        |                |                       |  |  |
|--------|------------------------|--------|--------|----------------|-----------------------|--|--|
| Window | Code                   | Windo  | w Size | Glazing Type   | other                 |  |  |
| No.    | Code                   | Height | Width  | Glazing Type   | Otilei                |  |  |
| W01    | AA1806                 | 1,800  | 610    | Single Clear   |                       |  |  |
| W02    | AATT1818               | 1,800  | 1,810  | Single Clear   |                       |  |  |
| W03    | AA1509                 | 1,460  | 850    | Single Clear   |                       |  |  |
| W04    | AA1509                 | 1,460  | 850    | Single Clear   |                       |  |  |
| W05    | AA1806                 | 1,800  | 850    | Single Clear   |                       |  |  |
| W06    | AST1822                | 1,800  | 2,170  | Single Clear   |                       |  |  |
| W07    | AA1806                 | 1,800  | 850    | Single Clear   |                       |  |  |
| W08    | AATT1818               | 1,800  | 1,810  | Single Clear   |                       |  |  |
| W09    | AA1216                 | 1,800  | 1,570  | Single Clear   |                       |  |  |
| W10    | AA1509                 | 1,460  | 850    | Single Clear   |                       |  |  |
| W11    | AA1509                 | 1,460  | 850    | Single Clear   |                       |  |  |
| W12    | AS1224                 | 1,200  | 2,410  | Single Clear   |                       |  |  |
| W13    | AA1006                 | 1,030  | 610    | Single Obscure |                       |  |  |
| W14    | AA1216                 | 1,200  | 1,570  | Single Obscure |                       |  |  |
| W15    | AS1024                 | 1,030  | 2,410  | Single Clear   |                       |  |  |
| W16    | AS1022                 | 1,030  | 2,170  | Single Clear   |                       |  |  |
| WD1    | MDF9                   | 2,100  | 1,570  | Single Clear   | Entry Door (920x2040) |  |  |
| WD2    | ASD2115                | 2,100  | 1,450  | Single Clear   | Sliding Door          |  |  |
| WD3    | ASSD2127               | 2,110  | 2,676  | Single Clear   | Stacker Door          |  |  |