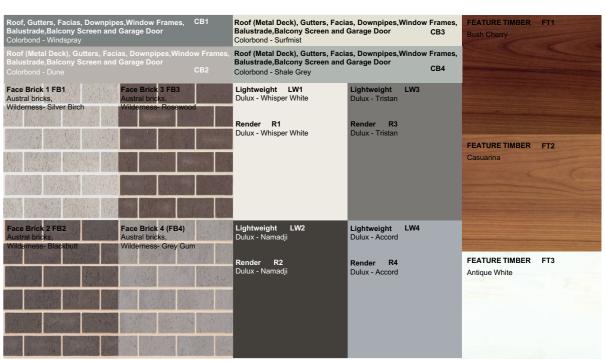

S |
|                         |        |

JOB N°: 920037 PCA: TBC



|                 | STREET ELEVATIONS     | RESIDUE<br>LOT 2000 |               | SHEET:<br>3 OF 16 | SCALE:<br>1:150  |
|-----------------|-----------------------|---------------------|---------------|-------------------|------------------|
|                 | JOB ADDRESS:          | COUNCIL:            | PENRITH       | DRAWN BY:         | DATE:            |
| 021<br>Francois | LOT 2200 DP 1226122   | SOIL CLASS:         | 'H' Class TBC | SC                | 17.01.18         |
| 4/1662          | No.16 CHAPMAN STREET  | 0012 02 1001        | 11 0.000 120  | VERSION No.       | CONSTRUCTION No. |
|                 | WERRINGTON NSW, 2747. | WIND CLASS:         | N2            | 01                | -                |







NOTE: FRONT ENTRY DOOR SHOWN INDICATIVELY ONLY. REFER TO INCLUSIONS FOR DOOR TYPE.

## NOTE: FRONT ENTRY DOOR SHOWN INDICATIVELY ONLY. REFER TO INCLUSIONS FOR DOOR TYPE.



Creation Homes Pty Ltd Suite 3, 46 Brookhollow Avenue, Baulkham Hills, NSW 2153. (P) 02 8806 7604 (F) 02 8806 7699

© The plan & design of this house is owned by Creation Homes & under the copyright act of 1968 cannot be reproduced in any shape or form without prior written authorisation. Any doing so will be liable for action under the act.

| CONCEPT PLANS                 |  |
|-------------------------------|--|
| CLIENT: LENDLEASE COMMUNITIES |  |

JOB N°: 920037 PCA: TBC



|                 | STREET ELEVATIONS     | RESIDUE<br>LOT 2000 |               | SHEET:<br>4 OF 16 | SCALE:<br>1:150  |
|-----------------|-