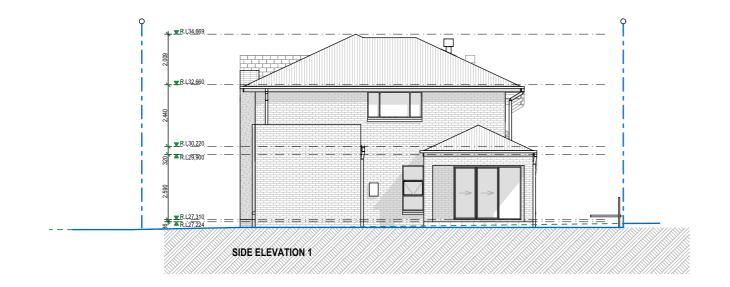

| CONCEPT PL              | ANS    |
|-------------------------|--------|
| CLIENT: LENDLEASE COMMU | NITIES |
|                         |        |

JOB N°: 920037 PCA: TBC

|                 | STREET ELEVATIONS     | RESIDUE<br>LOT 2000 |               | SHEET:<br>3 OF 16 | SCALE:<br>1:150  |
|-----------------|-----------------------|---------------------|---------------|-------------------|------------------|
|                 | JOB ADDRESS:          | COUNCIL:            | PENRITH       | DRAWN BY:         | DATE:            |
| 021<br>Francois | LOT 2200 DP 1226122   | SOIL CLASS:         | 'H' Class TBC | SC                | 17.01.18         |
| 4/1662          | No.16 CHAPMAN STREET  | 0012 02 1001        | 11 0.000 120  | VERSION No.       | CONSTRUCTION No. |
|                 | WERRINGTON NSW, 2747. | WIND CLASS:         | N2            | 01                | -                |