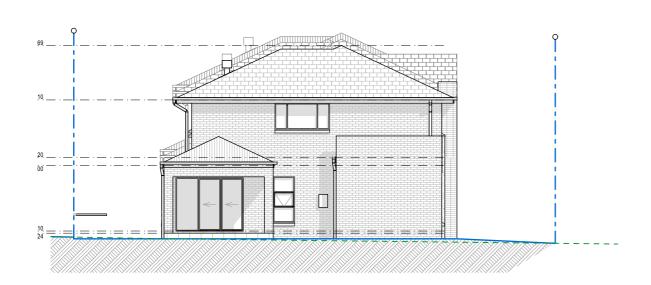

| CONCEPT PL              | ANS    |
|-------------------------|--------|
| CLIENT: LENDLEASE COMMU | NITIES |
|                         |        |

JOB N°: 920037 PCA: TBC

|                 | STREET ELEVATIONS     | RESIDUE<br>LOT 2000 |               | SHEET:<br>3 OF 16 | SCALE:<br>1:150  |
|-----------------|-----------------------|---------------------|---------------|-------------------|------------------|
|                 | JOB ADDRESS:          | COUNCIL:            | PENRITH       | DRAWN BY:         | DATE:            |
| 021<br>Francois | LOT 2200 DP 1226122   | SOIL CLASS:         | 'H' Class TBC | SC                | 17.01.18         |
| 4/1662          | No.16 CHAPMAN STREET  | 0012 02 1001        | 11 0.000 120  | VERSION No.       | CONSTRUCTION No. |
|                 | WERRINGTON NSW, 2747. | WIND CLASS:         | N2            | 01                | -                |