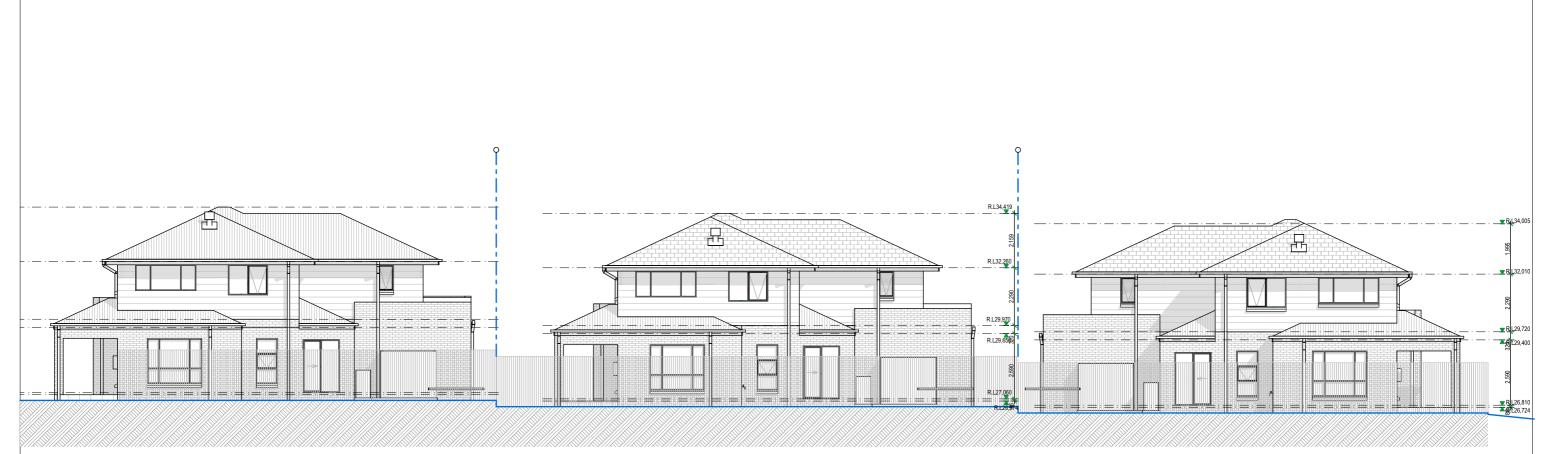

| CONCEPT PLANS                 |  |
|-------------------------------|--|
| CLIENT: LENDLEASE COMMUNITIES |  |

JOB N°: 920037 PCA: TBC

|                 | STREET ELEVATIONS     | RESIDUE<br>LOT 2000 |               | SHEET:<br>4 OF 16 | SCALE:<br>1:150  |
|-----------------|-----------------------|---------------------|---------------|-------------------|------------------|
|                 | JOB ADDRESS:          | COUNCIL:            | PENRITH       | DRAWN BY:         | DATE:            |
| D21<br>Francois | LOT 2200 DP 1226122   | SOIL CLASS:         | 'H' Class TBC | SC                | 17.01.18         |
| 4/1662          | No.16 CHAPMAN STREET  |                     |               | VERSION No.       | CONSTRUCTION No. |
| 5333A           | WERRINGTON NSW, 2747. | WIND CLASS:         | N2            | 01                | -                |