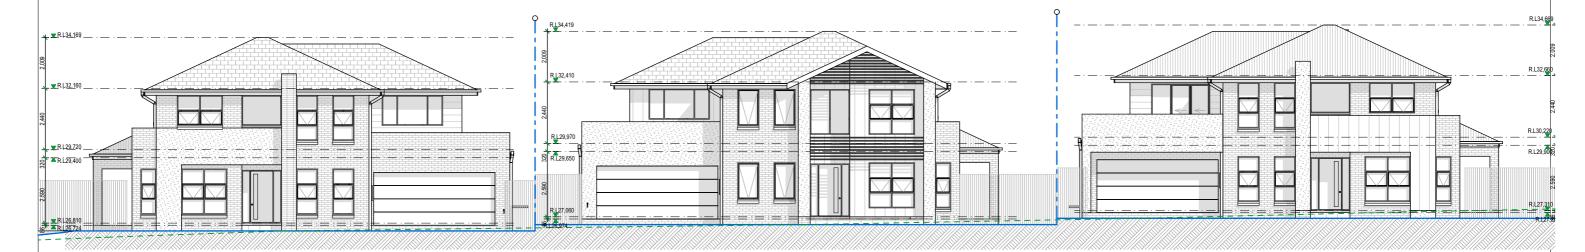

| CONCEPT PL              | ANS    |
|-------------------------|--------|
| CLIENT: LENDLEASE COMMU | NITIES |
|                         |        |

JOB N°: 920037 PCA: TBC

|                 | STREET ELEVATIONS     | RESIDUE<br>LOT 2000 |               | SHEET:<br>3 OF 16 | SCALE:<br>1:150  |
|-----------------|-----------------------|---------------------|---------------|-------------------|------------------|
|                 | JOB ADDRESS:          | COUNCIL:            | PENRITH       | DRAWN BY:         | DATE:            |
| 021<br>Francois | LOT 2200 DP 1226122   | SOIL CLASS:         | 'H' Class TBC | SC                | 17.01.18         |
| 4/1662          | No.16 CHAPMAN STREET  | 0012 02 1001        | 11 0.000 120  | VERSION No.       | CONSTRUCTION No. |
|                 | WERRINGTON NSW, 2747. | WIND CLASS:         | N2            | 01                | -                |

NOTE: FRONT ENTRY DOOR SHOWN INDICATIVELY ONLY. REFER TO INCLUSIONS FOR DOOR TYPE.

## NOTE: FRONT ENTRY DOOR SHOWN INDICATIVELY ONLY. REFER TO INCLUSIONS FOR DOOR TYPE.

Creation Homes Pty Ltd Suite 3, 46 Brookhollow Avenue, Baulkham Hills, NSW 2153. (P) 02 8806 7604 (F) 02 8806 7699

© The plan & design of this house is owned by Creation Homes & under the copyright act of 1968 cannot be reproduced in any shape or form without prior written authorisation. Any doing so will be liable for action under the act.

| CONCEPT PLANS                 |  |
|-------------------------------|--|
| CLIENT: LENDLEASE COMMUNITIES |  |

JOB N°: 920037 PCA: TBC

|                 | STREET ELEVATIONS     | RESIDUE<br>LOT 2000 |               | SHEET:<br>4 OF 16 | SCALE:<br>1:150  |
|-----------------|-----------------------|---------------------|---------------|-------------------|------------------|
|                 | JOB ADDRESS:          | COUNCIL:            | PENRITH       | DRAWN BY:         | DATE:            |
| D21<br>Francois | LOT 2200 DP 1226122   | SOIL CLASS:         | 'H' Class TBC | SC                | 17.01.18         |
| 4/1662          | No.16 CHAPMAN STREET  |                     |               | VERSION No.       | CONSTRUCTION No. |
| 5333A           | WERRINGTON NSW, 2747. | WIND CLASS:         | N2            | 01                | -                |