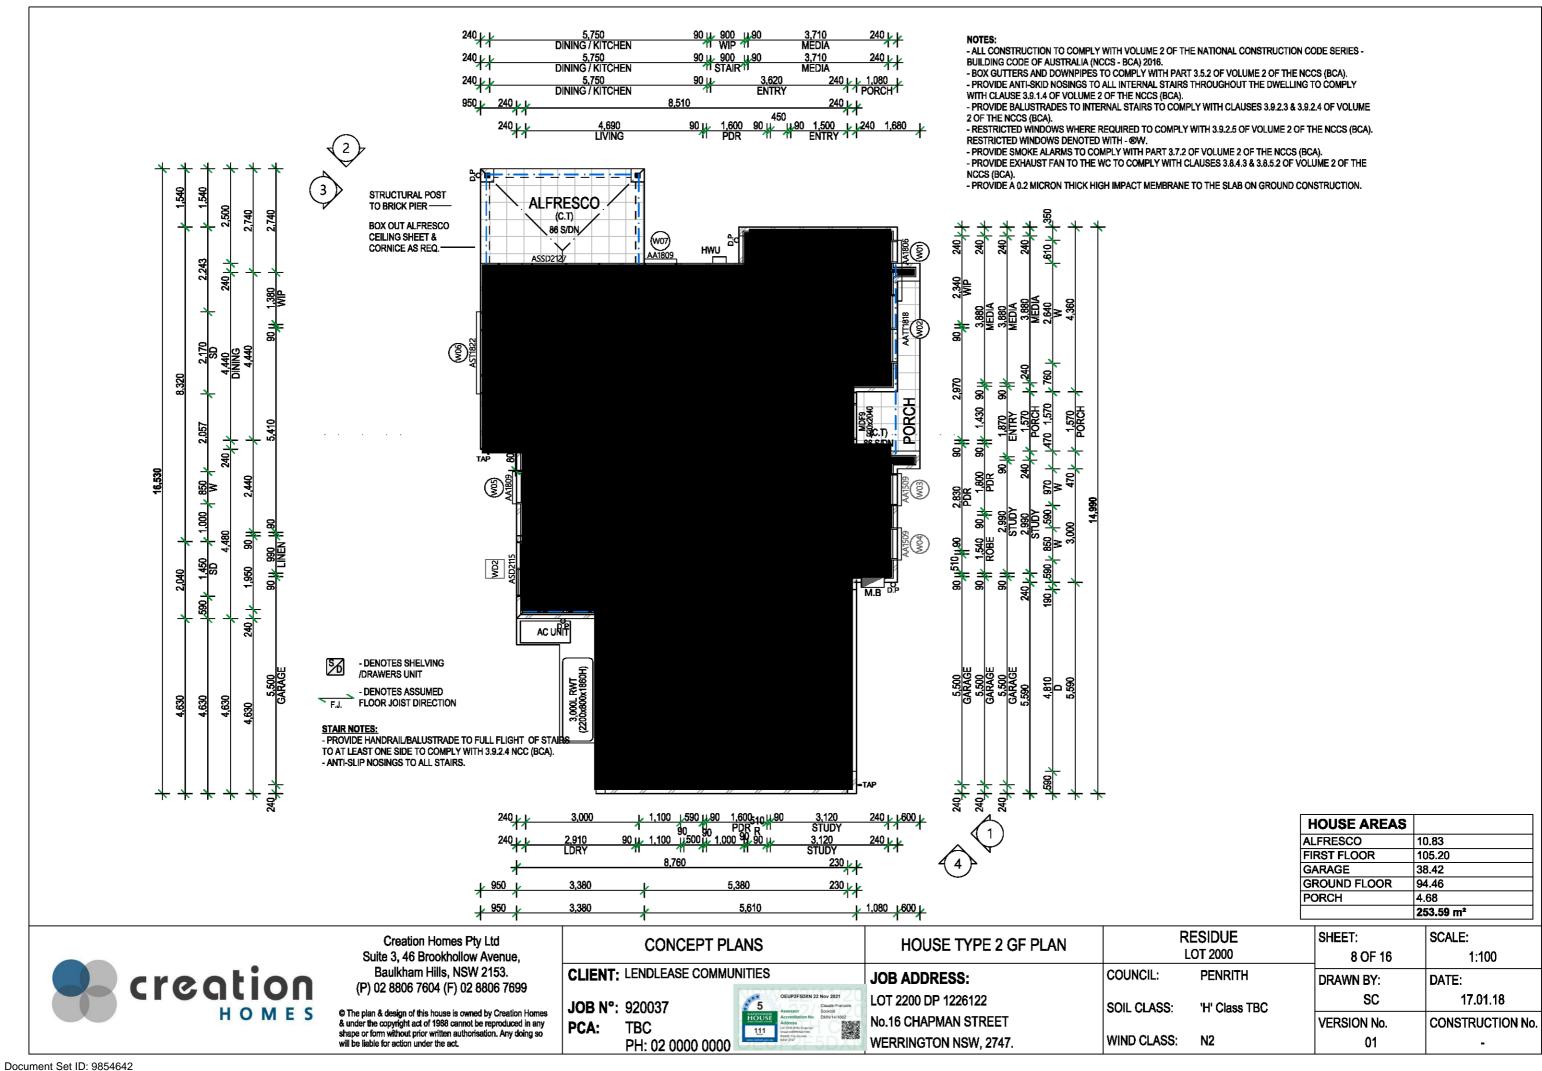

| HOUSE AREAS  |           |
|--------------|-----------|
| ALFRESCO     | 10.83     |
| FIRST FLOOR  | 105.20    |
| GARAGE       | 38.42     |
| GROUND FLOOR | 94.46     |
| PORCH        | 4.68      |
|              | 253.59 m² |