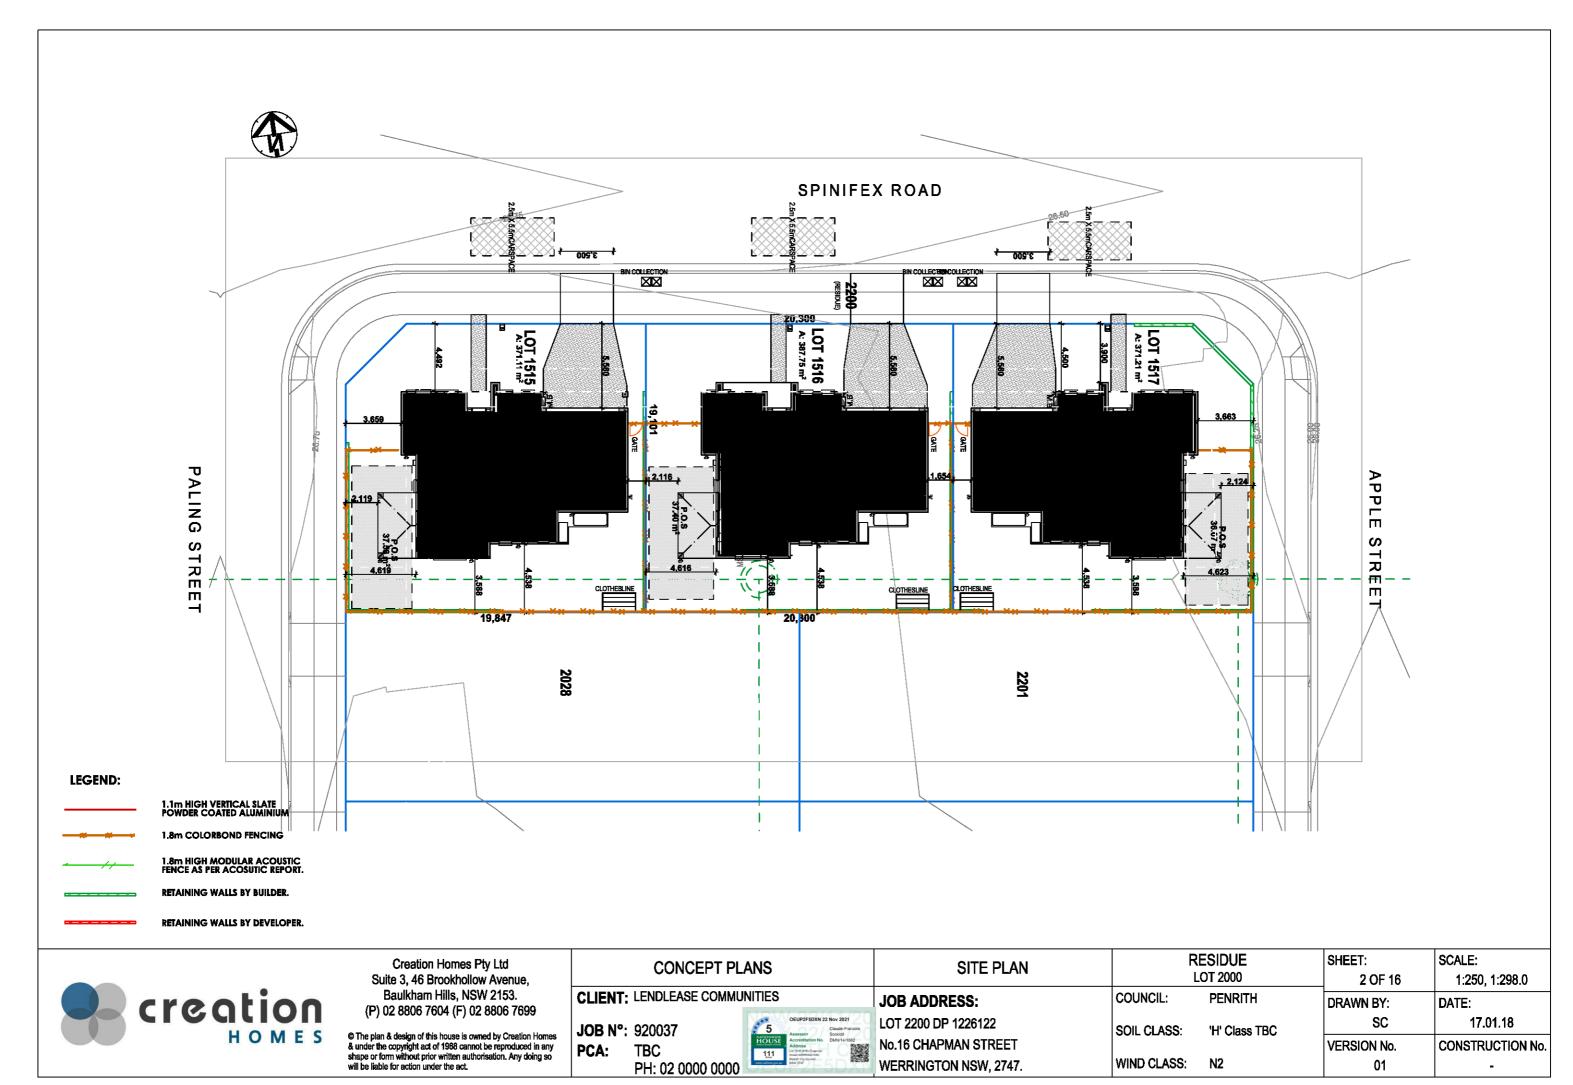

|         | CONCEPT PLANS         |  |
|---------|-----------------------|--|
| CLIENT: | LENDLEASE COMMUNITIES |  |

**JOB N°:** 920037 PCA: TBC

|             | TITLE PAGE            | RESIDUE<br>LOT 2000 |               | SHEET:      | SCALE:           |
|-------------|-----------------------|---------------------|---------------|-------------|------------------|
|             |                       |                     |               | 1 OF 16     | N/A              |
| 10.0        | JOB ADDRESS:          | COUNCIL:            | PENRITH       | DRAWN BY:   | DATE:            |
| 1<br>ancois | LOT 2200 DP 1226122   | SOIL CLASS:         | 'H' Class TBC | SC          | 17.01.18         |
| 662<br>BY   | No.16 CHAPMAN STREET  | 0012 021 100.       | 11 0.000 120  | VERSION No. | CONSTRUCTION No. |
|             | WERRINGTON NSW, 2747. | WIND CLASS:         | N2            | 01          | -                |