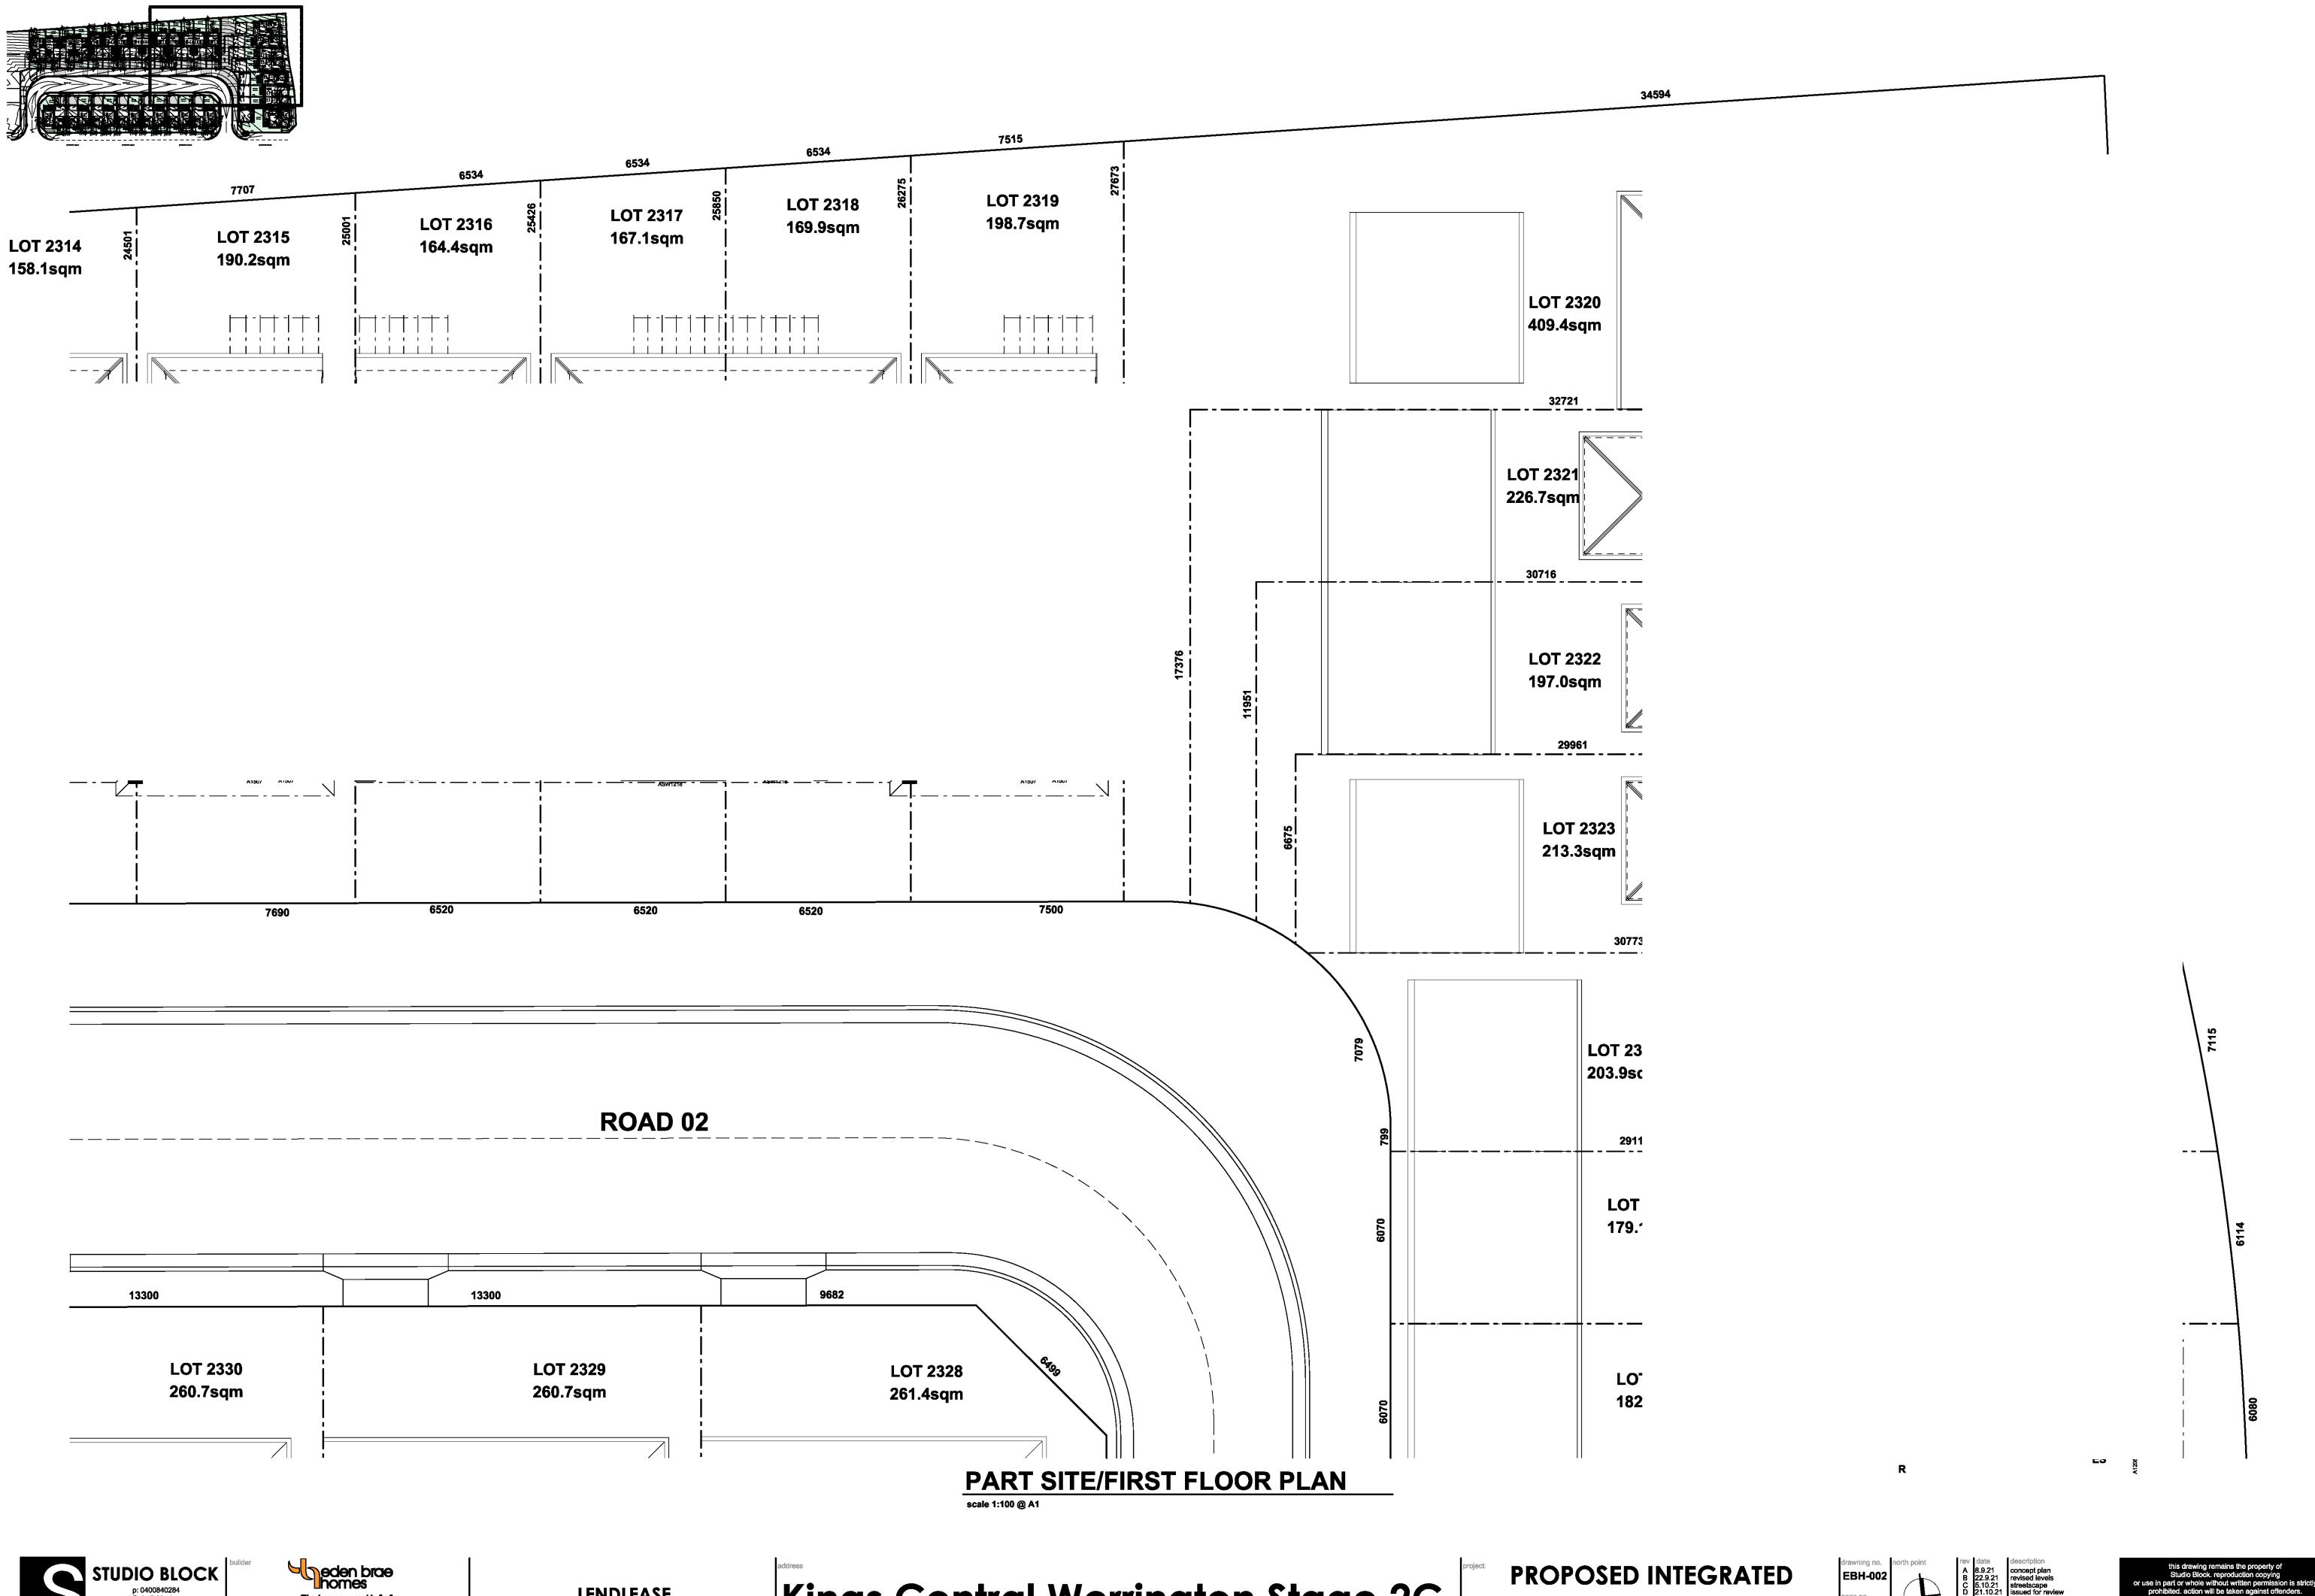

### SITE COMPLIANCE TABLE

LOT 2306 172.1 4.1 73.4 52.2 2307 49.4 2308 161.2 6.6 71.6 50.4 2309 71.6 62.3 19.3 164.5 54.2 44.1 2310 173.8 3.1 74.4 2311 177.7 3.1 74.7 61.3 19.3 51.2 2312 42.3 33.9 4.8 2313 6.8 74.7 42.8 2314 32.9 45.9 2315 6.8 74.4 190.2 35.7 n/a 2316 74.4 61.3 19.3 2317 167.1 6.8 74.7 2318 169.9 2319 72.1 58 2320 82.9 409.4 171.7 2321 72.2 226.7 42.4 38 2322 12.3 71.9 2323 213.3 12.3 72.5 2324 203.9 12.3 72.2 43.7 2325 179.1 48.4 12.3 71.9 2326 182.2 2327 4.7 93.2 374.5 109.3 44.6 179.7 120.1 **2329** 2330 92.4 **52.1 2331** 