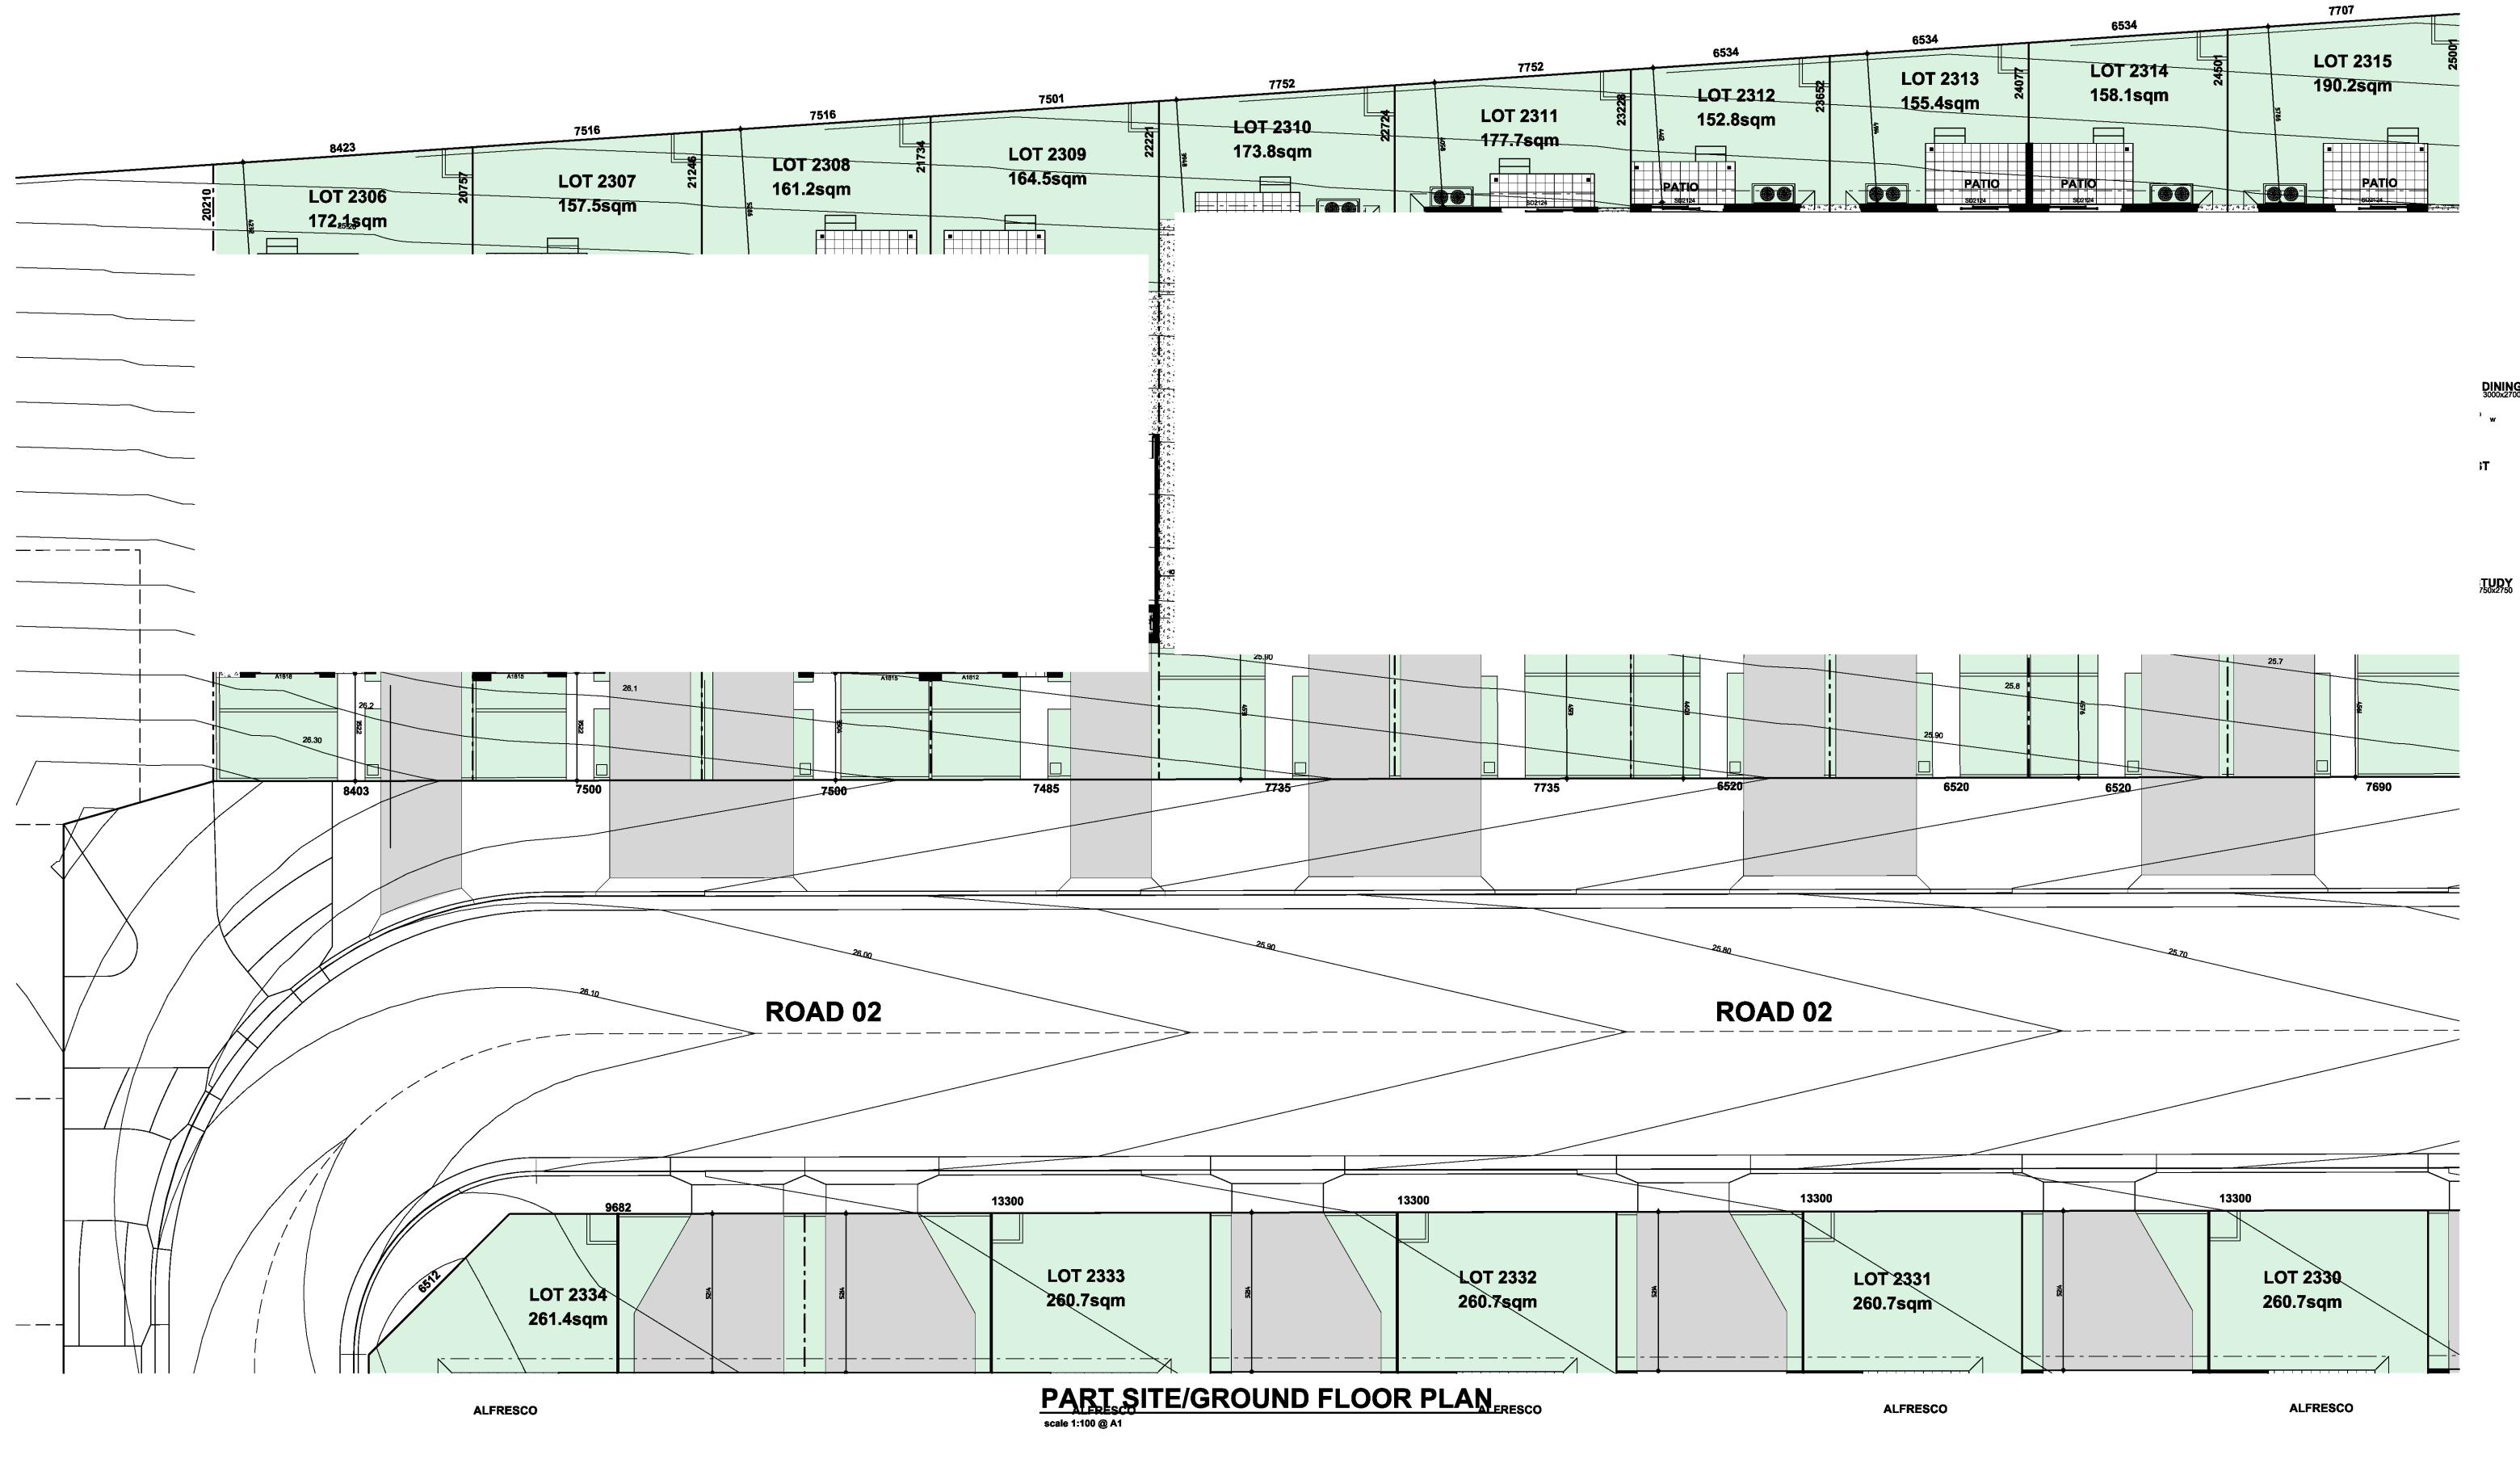

### SITE COMPLIANCE TABLE

LOT 2306 172.1 4.1 73.4 52.2 2307 49.4 2308 161.2 6.6 71.6 50.4 2309 71.6 62.3 19.3 164.5 54.2 44.1 2310 173.8 3.1 74.4 2311 177.7 3.1 74.7 61.3 19.3 51.2 2312 42.3 33.9 4.8 2313 6.8 74.7 42.8 2314 32.9 45.9 2315 6.8 74.4 190.2 35.7 n/a 2316 74.4 61.3 19.3 2317 167.1 6.8 74.7 2318 169.9 2319 72.1 58 2320 82.9 409.4 171.7 2321 72.2 226.7 42.4 38 2322 12.3 71.9 2323 213.3 12.3 72.5 2324 203.9 12.3 72.2 43.7 2325 179.1 48.4 12.3 71.9 2326 182.2 2327 4.7 93.2 374.5 109.3 44.6 179.7 120.1 **2329** 2330 92.4 **52.1 2331** 