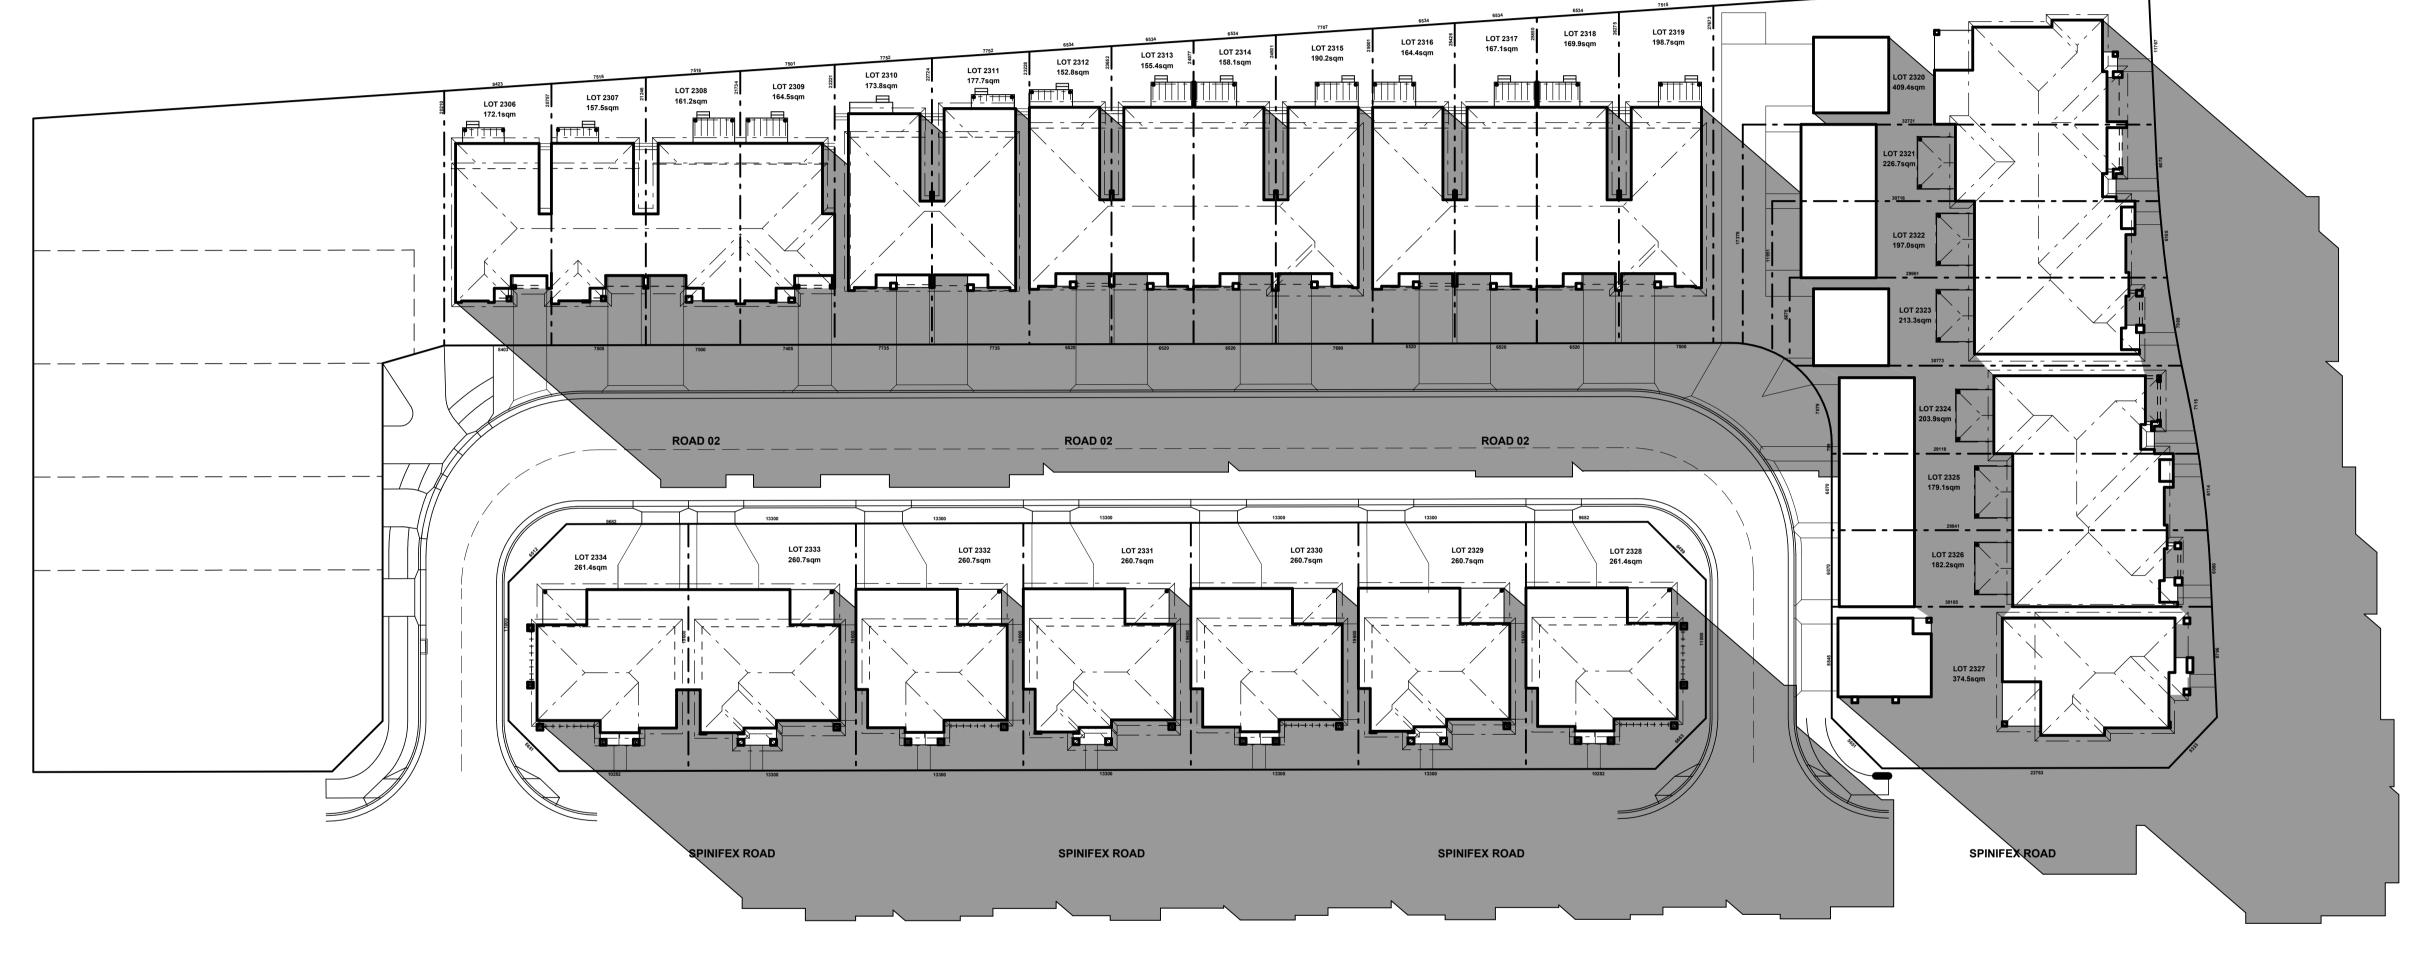

### SITE COMPLIANCE TABLE

LOT 2306 172.1 4.1 73.4 52.2 2307 49.4 2308 161.2 6.6 71.6 50.4 2309 71.6 62.3 19.3 164.5 54.2 44.1 2310 173.8 3.1 74.4 2311 177.7 3.1 74.7 61.3 19.3 51.2 2312 42.3 33.9 4.8 2313 6.8 74.7 42.8 2314 32.9 45.9 2315 6.8 74.4 190.2 35.7 n/a 2316 74.4 61.3 19.3 2317 167.1 6.8 74.7 2318 169.9 2319 72.1 58 2320 82.9 409.4 171.7 2321 72.2 226.7 42.4 38 2322 12.3 71.9 2323 213.3 12.3 72.5 2324 203.9 12.3 72.2 43.7 2325 179.1 48.4 12.3 71.9 2326 182.2 2327 4.7 93.2 374.5 109.3 44.6 179.7 120.1 **2329** 2330 92.4 **52.1 2331** 