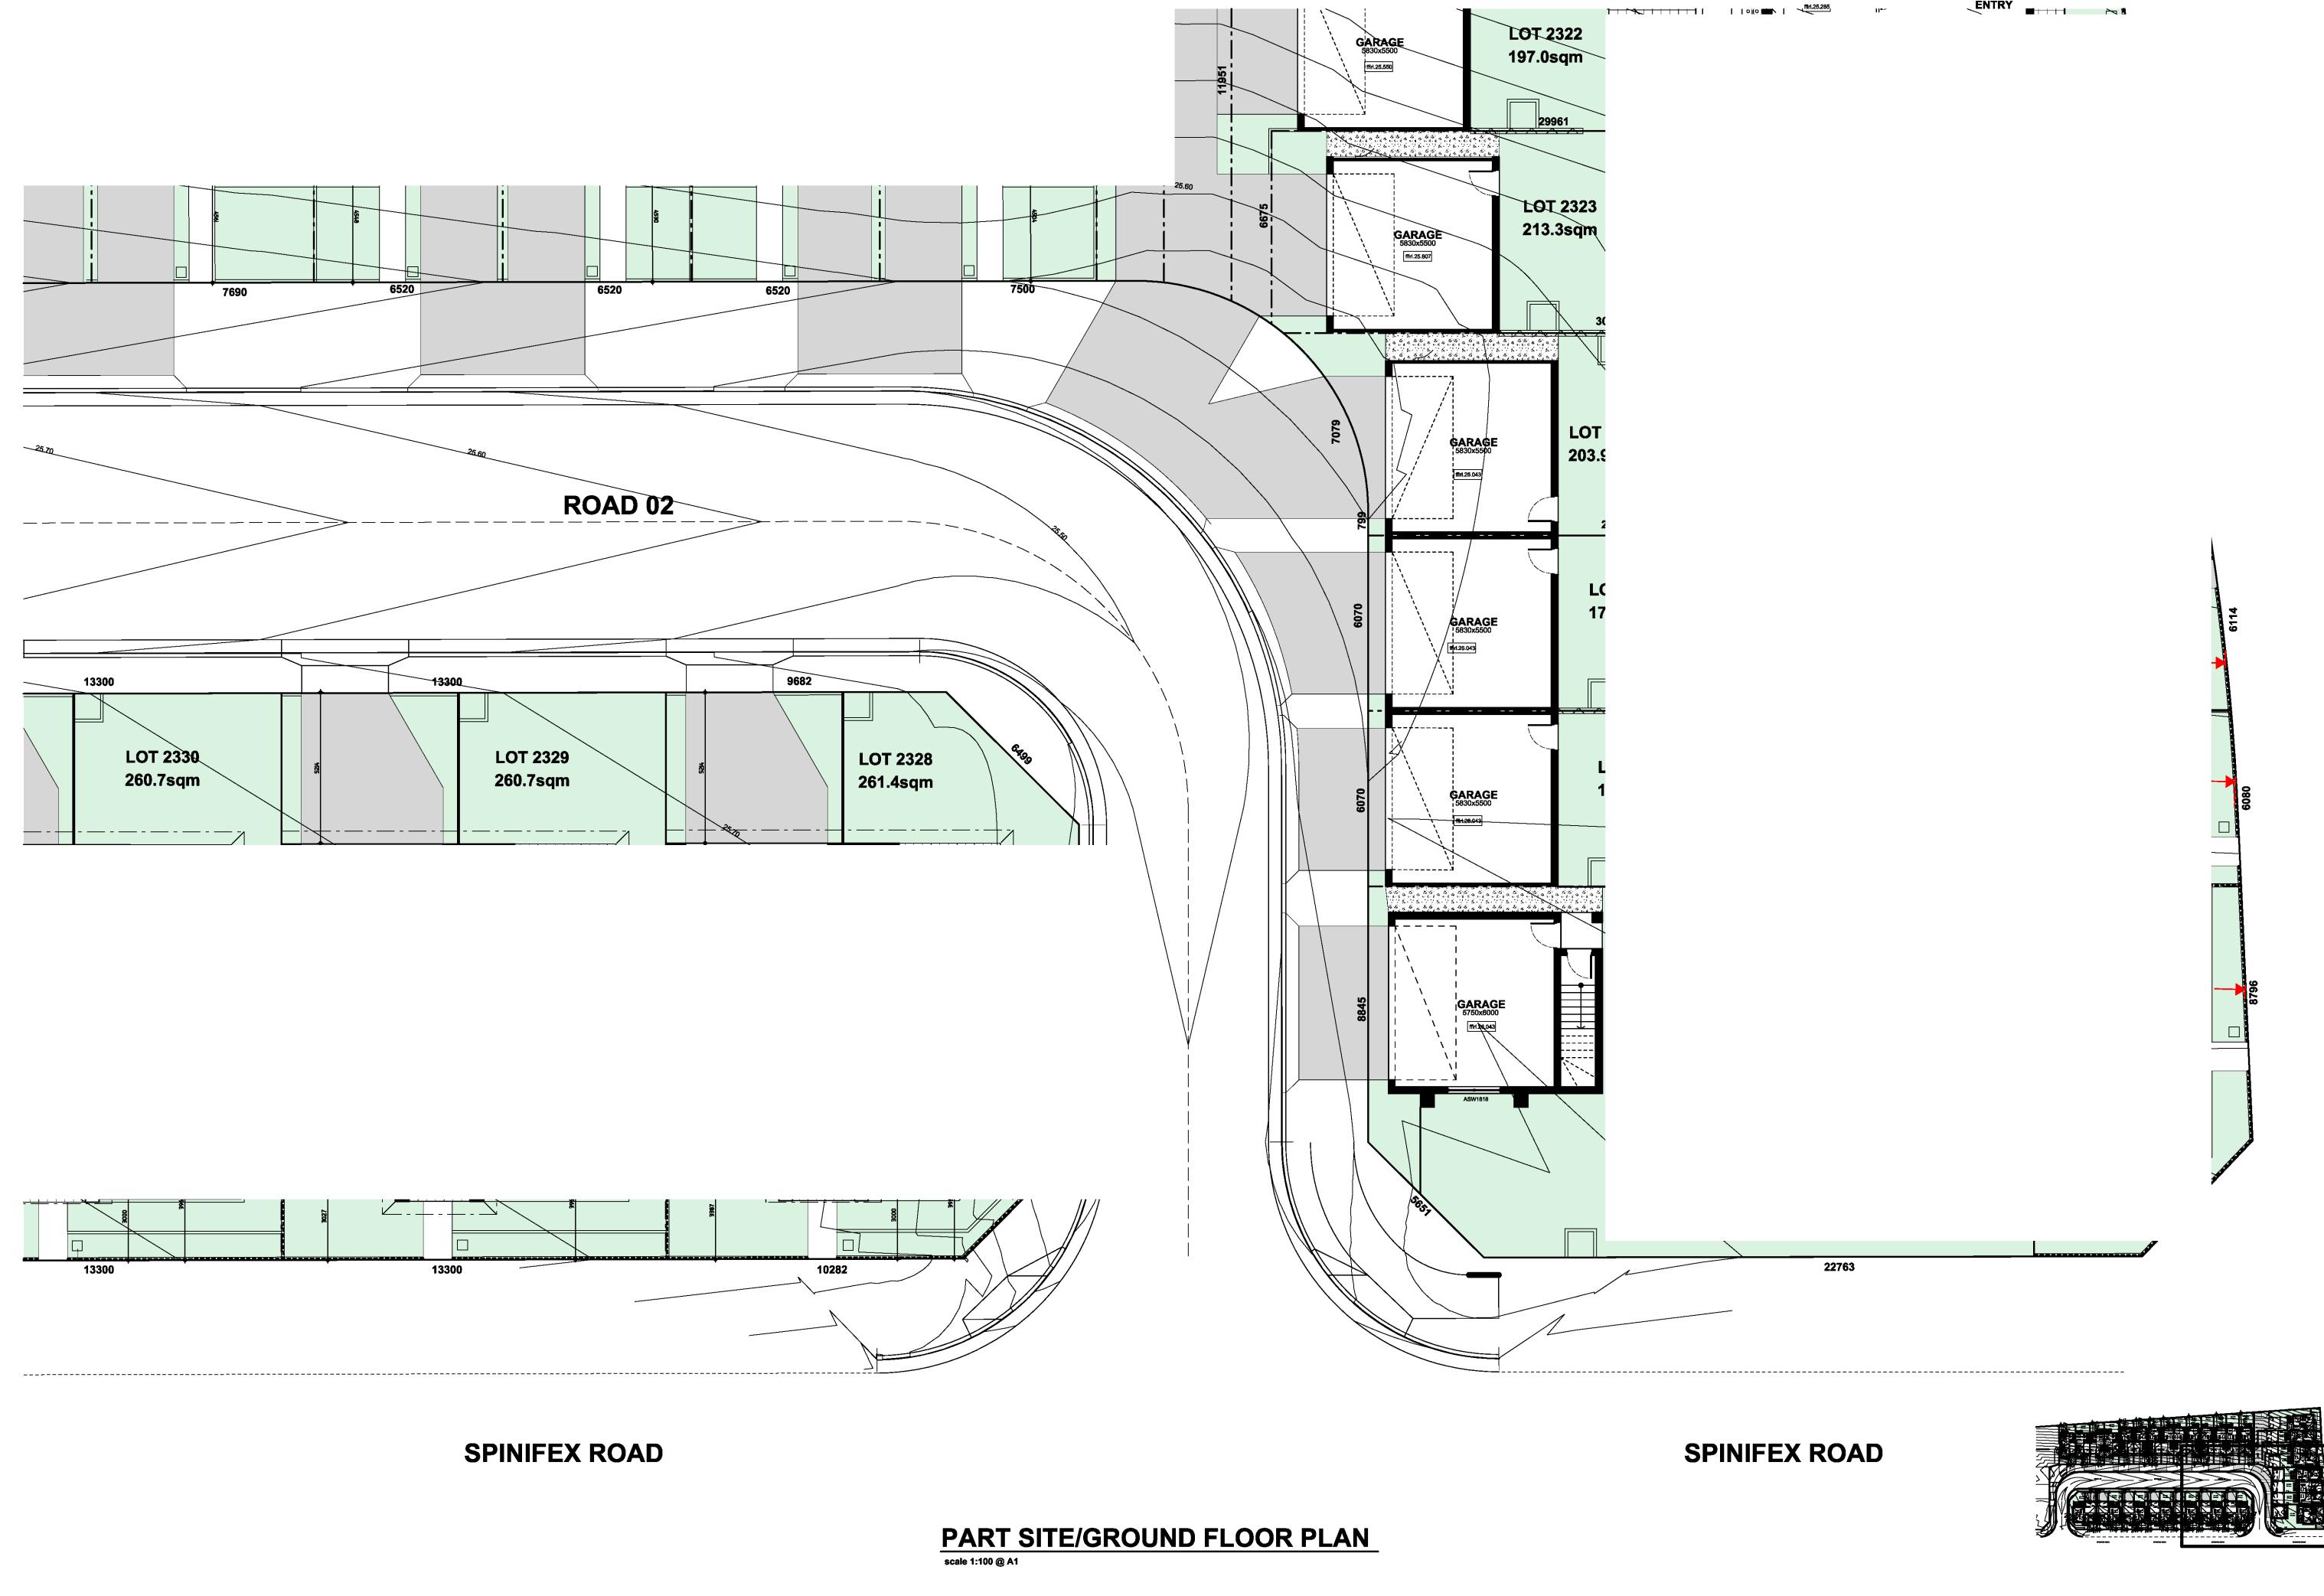

# contents

- 1. pre development plan
- 2. post development plan ground floor
- 3. post development plan first floor
- 4. part site/ground floor plan
- 5. part site/ground floor plan
- 6. part site/ground floor plan
- 7. part site/ground floor plan
- 8. part site/first floor plan
- 9. part site/first floor plan
- 10.part site/first floor plan
- 11.part site/first floor plan
- 12.streetscape/elevations
- 13.shadow diagrams mid winter 9am
- 14.shadow diagrams mid winter 12noon
- 15.shadow diagrams mid winter 3pm

### SITE COMPLIANCE TABLE

LOT 2306 172.1 4.1 73.4 52.2 2307 49.4 2308 161.2 6.6 71.6 50.4 2309 71.6 62.3 19.3 164.5 54.2 44.1 2310 173.8 3.1 74.4 2311 177.7 3.1 74.7 61.3 19.3 51.2 2312 42.3 33.9 4.8 2313 6.8 74.7 42.8 2314 32.9 45.9 2315 6.8 74.4 190.2 35.7 n/a 2316 74.4 61.3 19.3 2317 167.1 6.8 74.7 2318 169.9 2319 72.1 58 2320 82.9 409.4 171.7 2321 72.2 226.7 42.4 38 2322 12.3 71.9 2323 213.3 12.3 72.5 2324 203.9 12.3 72.2 43.7 2325 179.1 48.4 12.3 71.9 2326 182.2 2327 4.7 93.2 374.5 109.3 44.6 179.7 120.1 **2329** 2330 92.4 **52.1 2331** 