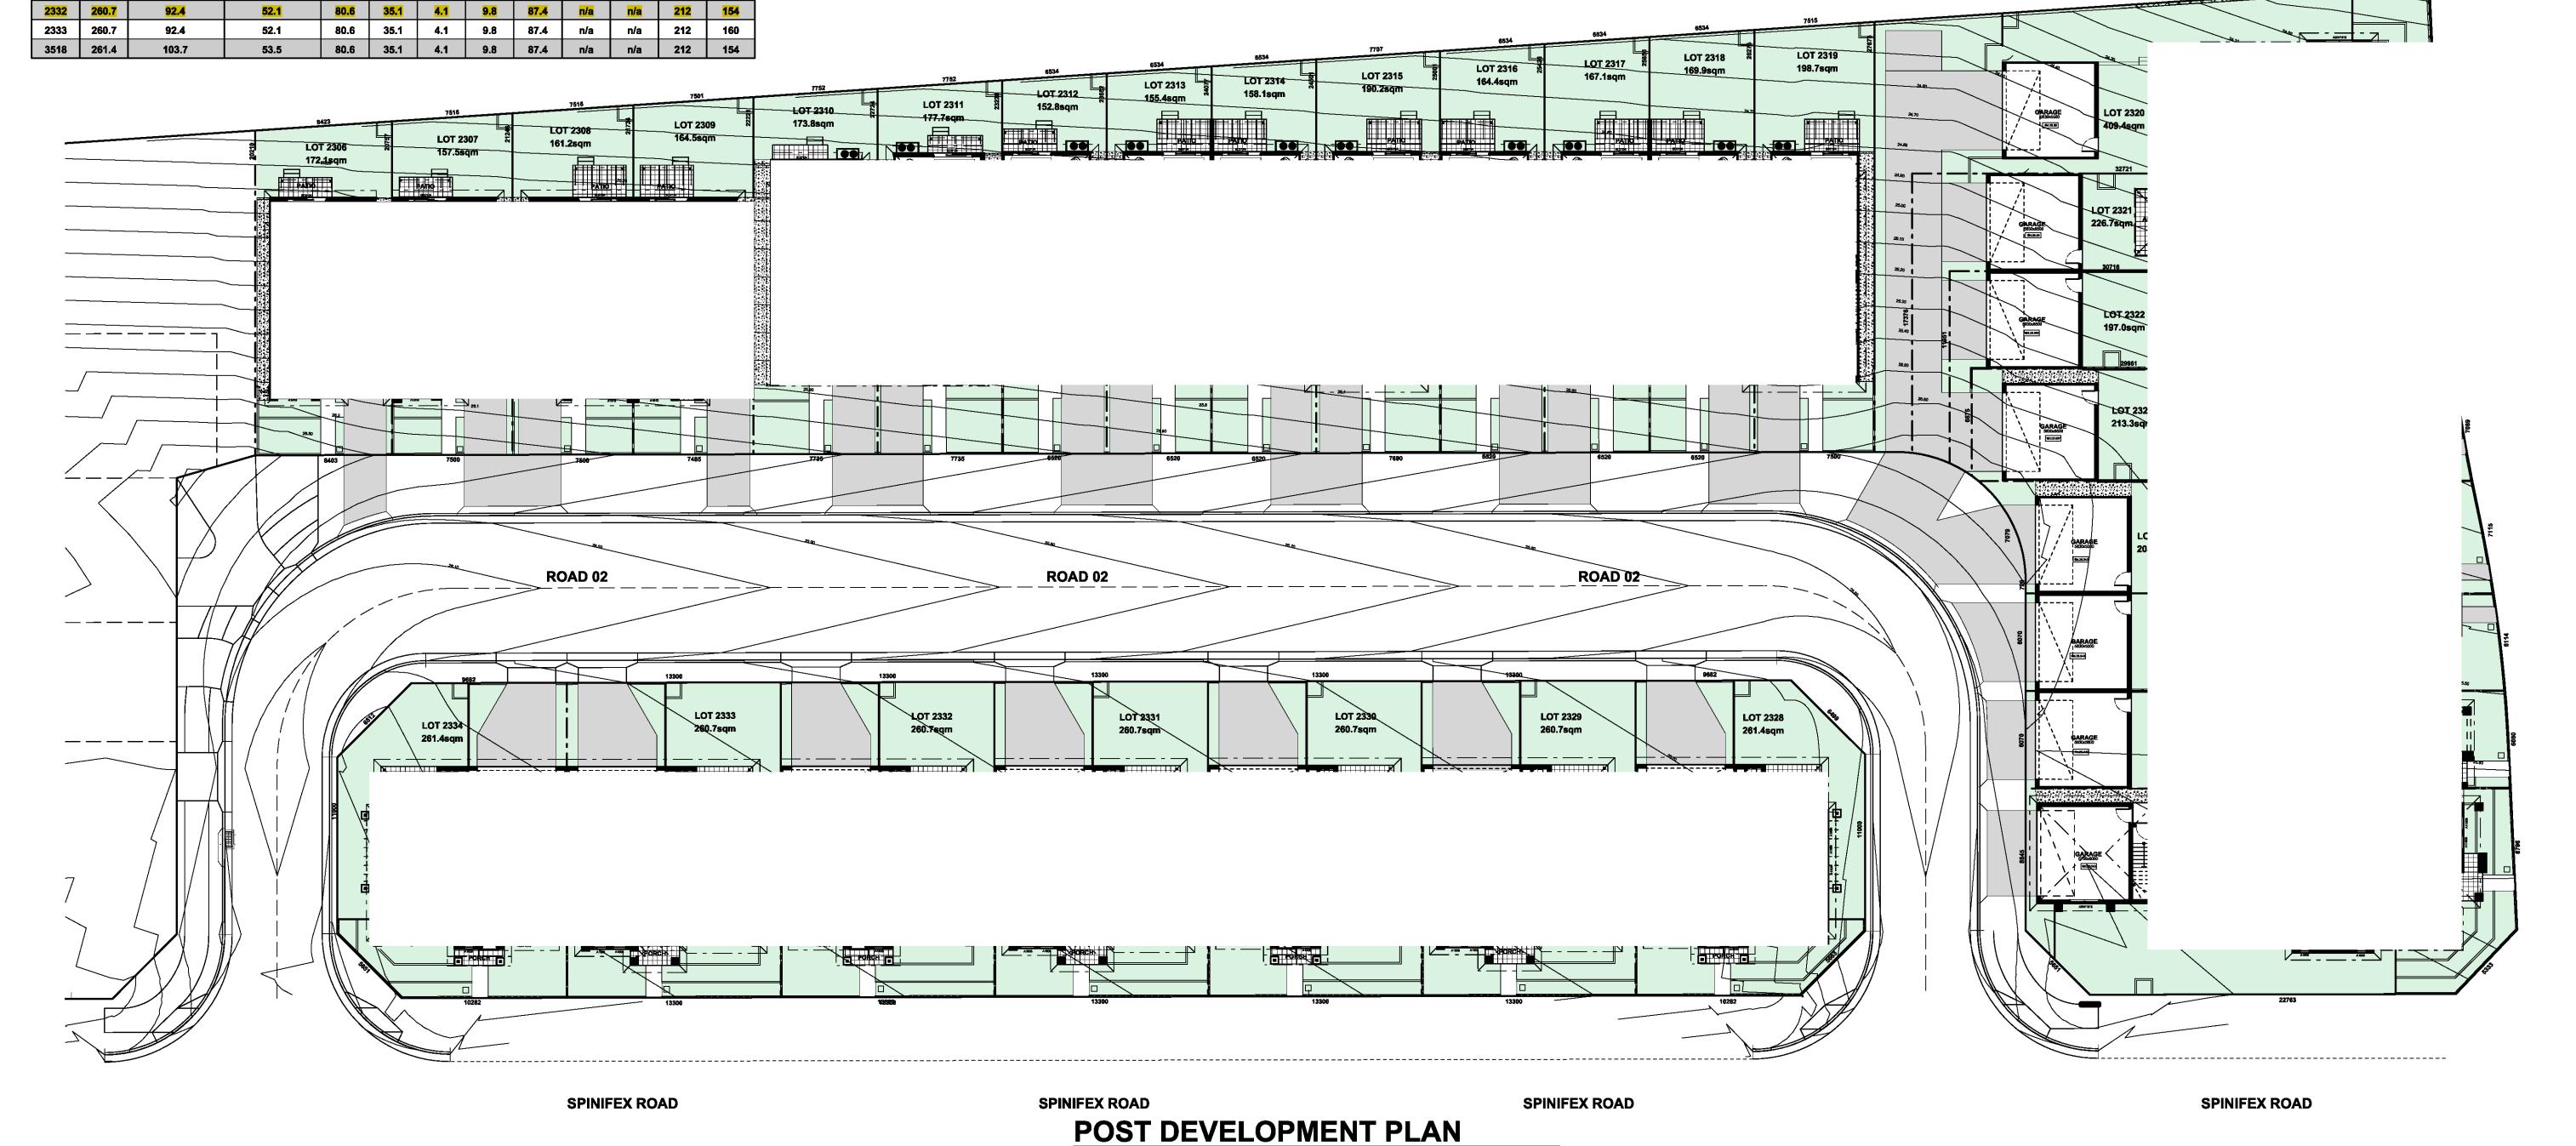

### SITE COMPLIANCE TABLE

LOT 2306 172.1 4.1 73.4 52.2 2307 49.4 2308 161.2 6.6 71.6 50.4 2309 71.6 62.3 19.3 164.5 54.2 44.1 2310 173.8 3.1 74.4 2311 177.7 3.1 74.7 61.3 19.3 51.2 2312 42.3 33.9 4.8 2313 6.8 74.7 42.8 2314 32.9 45.9 2315 6.8 74.4 190.2 35.7 n/a 2316 74.4 61.3 19.3 2317 167.1 6.8 74.7 2318 169.9 2319 72.1 58 2320 82.9 409.4 171.7 2321 72.2 226.7 42.4 38 2322 12.3 71.9 2323 213.3 12.3 72.5 2324 203.9 12.3 72.2 43.7 2325 179.1 48.4 12.3 71.9 2326 182.2 2327 4.7 93.2 374.5 109.3 44.6 179.7 120.1 **2329** 2330 92.4 **52.1 2331** 

# **POST DEVELOPMENT PLAN**

LENDLEASE

Kings Central Werrington Stage 2C

LENDLEASE

Kings Central Werrington Stage 2C

PROPOSED INTEGRATED DEVELOPMENT

**SHADOW DIAGRAMS JUNE 21ST MID-WINTER 1:300** 

shadow diagrams to be used as a guide only site conditions may cause variations