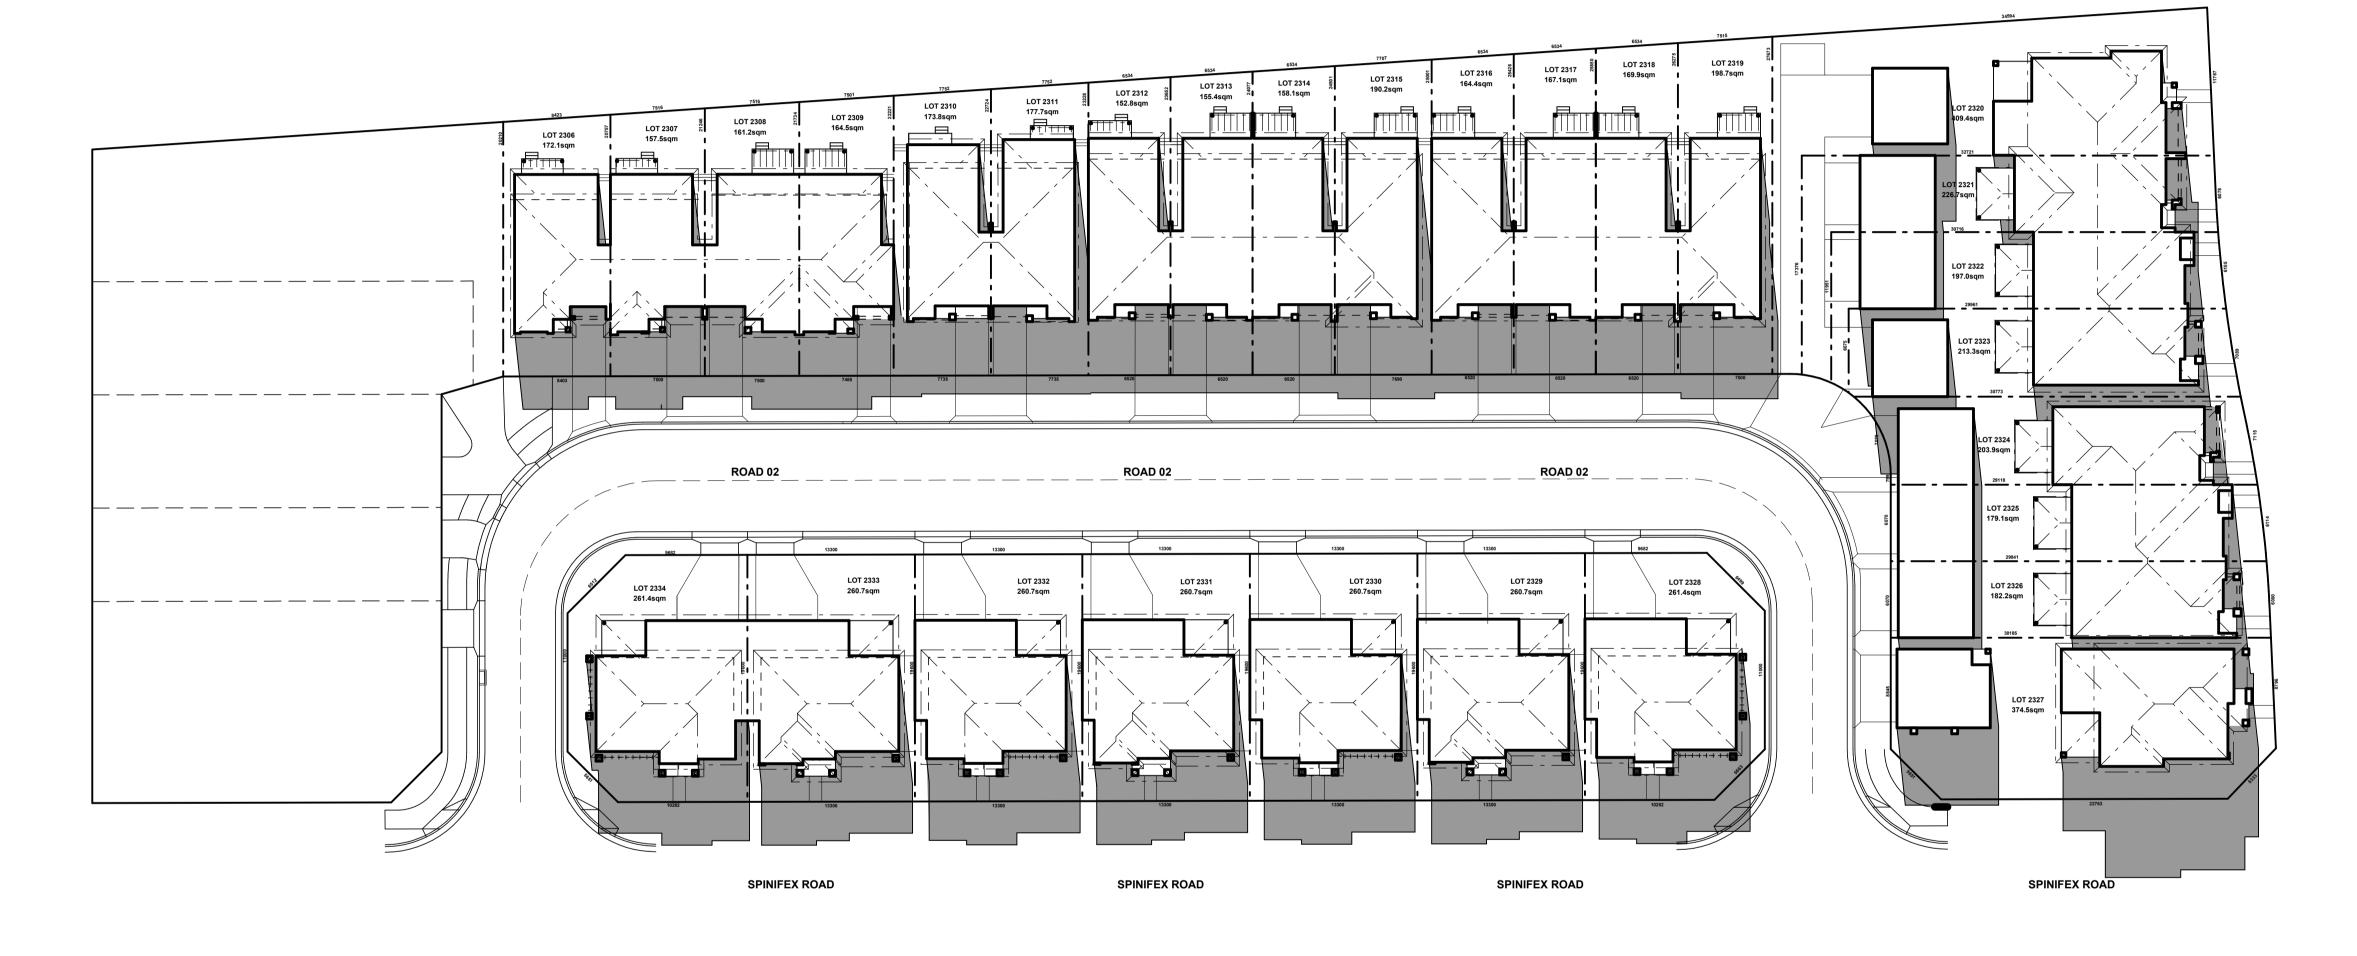

### SITE COMPLIANCE TABLE

LOT 2306 172.1 4.1 73.4 52.2 2307 49.4 2308 161.2 6.6 71.6 50.4 2309 71.6 62.3 19.3 164.5 54.2 44.1 2310 173.8 3.1 74.4 2311 177.7 3.1 74.7 61.3 19.3 51.2 2312 42.3 33.9 4.8 2313 6.8 74.7 42.8 2314 32.9 45.9 2315 6.8 74.4 190.2 35.7 n/a 2316 74.4 61.3 19.3 2317 167.1 6.8 74.7 2318 169.9 2319 72.1 58 2320 82.9 409.4 171.7 2321 72.2 226.7 42.4 38 2322 12.3 71.9 2323 213.3 12.3 72.5 2324 203.9 12.3 72.2 43.7 2325 179.1 48.4 12.3 71.9 2326 182.2 2327 4.7 93.2 374.5 109.3 44.6 179.7 120.1 **2329** 2330 92.4 **52.1 2331** 