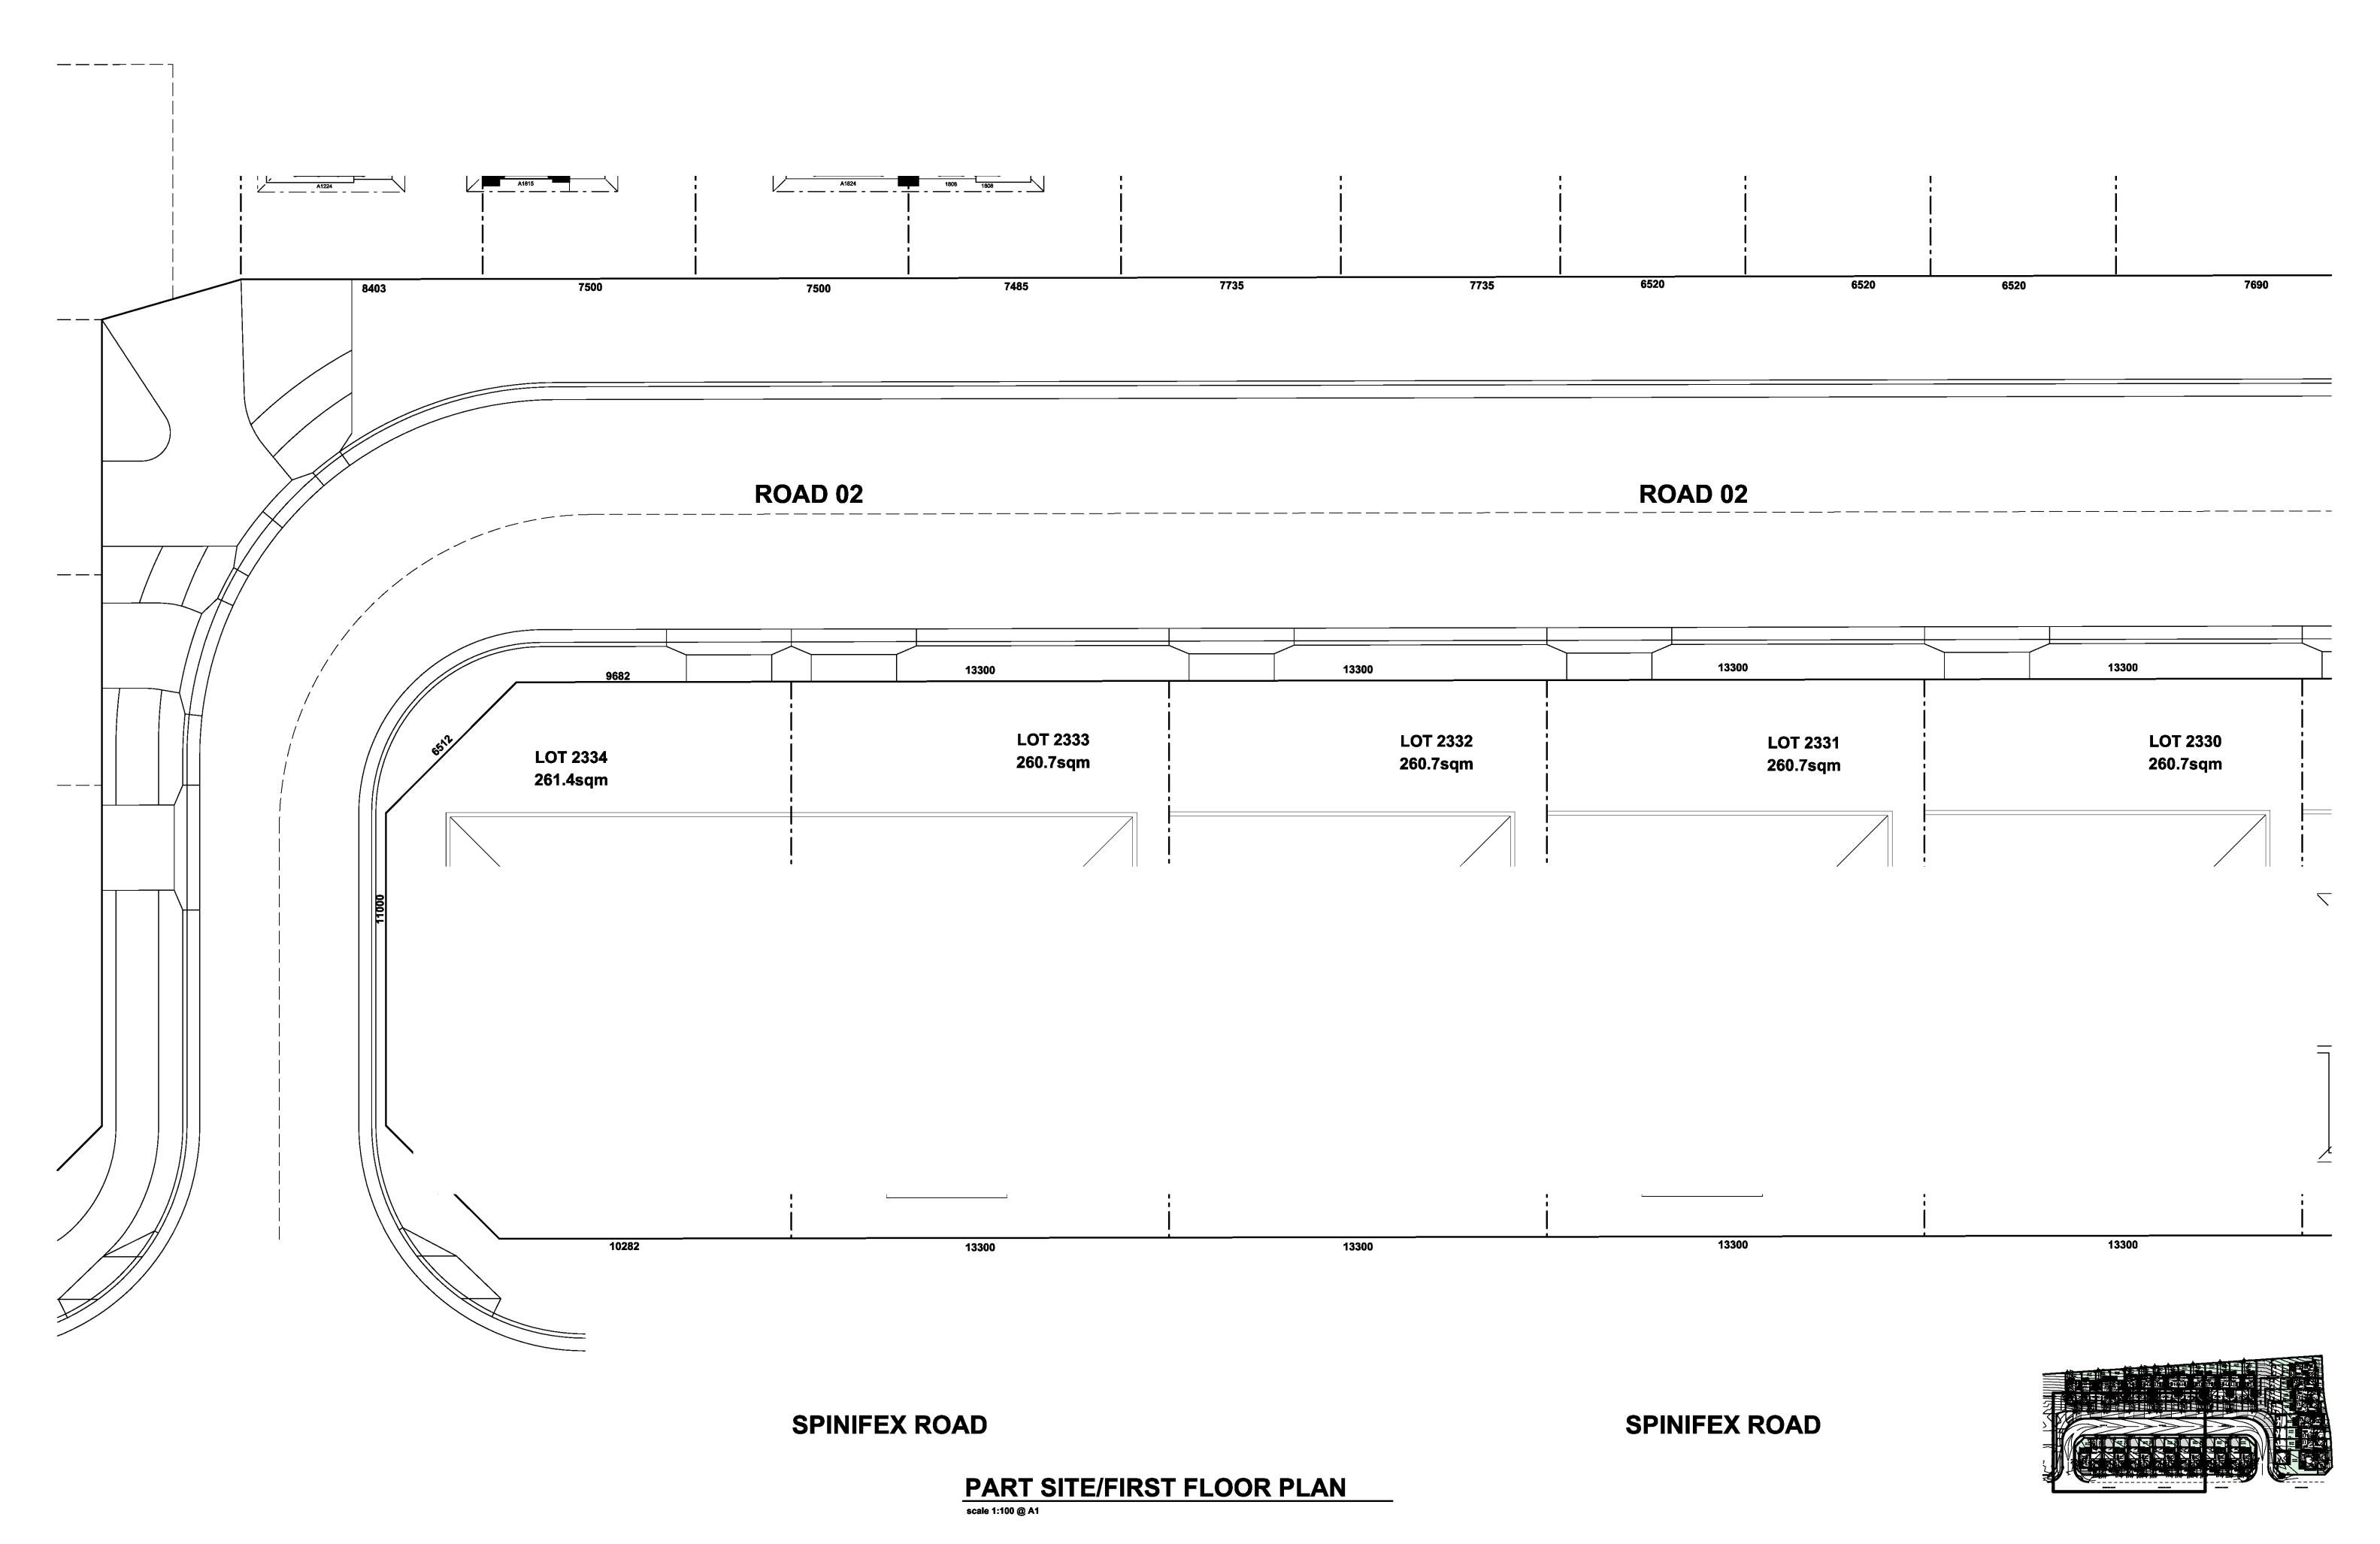

# contents

- 1. pre development plan
- 2. post development plan ground floor
- 3. post development plan first floor
- 4. part site/ground floor plan
- 5. part site/ground floor plan
- 6. part site/ground floor plan
- 7. part site/ground floor plan
- 8. part site/first floor plan
- 9. part site/first floor plan
- 10.part site/first floor plan
- 11.part site/first floor plan
- 12.streetscape/elevations
- 13.shadow diagrams mid winter 9am
- 14.shadow diagrams mid winter 12noon
- 15.shadow diagrams mid winter 3pm

### SITE COMPLIANCE TABLE

LOT 2306 172.1 4.1 73.4 52.2 2307 49.4 2308 161.2 6.6 71.6 50.4 2309 71.6 62.3 19.3 164.5 54.2 44.1 2310 173.8 3.1 74.4 2311 177.7 3.1 74.7 61.3 19.3 51.2 2312 42.3 33.9 4.8 2313 6.8 74.7 42.8 2314 32.9 45.9 2315 6.8 74.4 190.2 35.7 n/a 2316 74.4 61.3 19.3 2317 167.1 6.8 74.7 2318 169.9 2319 72.1 58 2320 82.9 409.4 171.7 2321 72.2 226.7 42.4 38 2322 12.3 71.9 2323 213.3 12.3 72.5 2324 203.9 12.3 72.2 43.7 2325 179.1 48.4 12.3 71.9 2326 182.2 2327 4.7 93.2 374.5 109.3 44.6 179.7 120.1 **2329** 2330 92.4 **52.1 2331** 