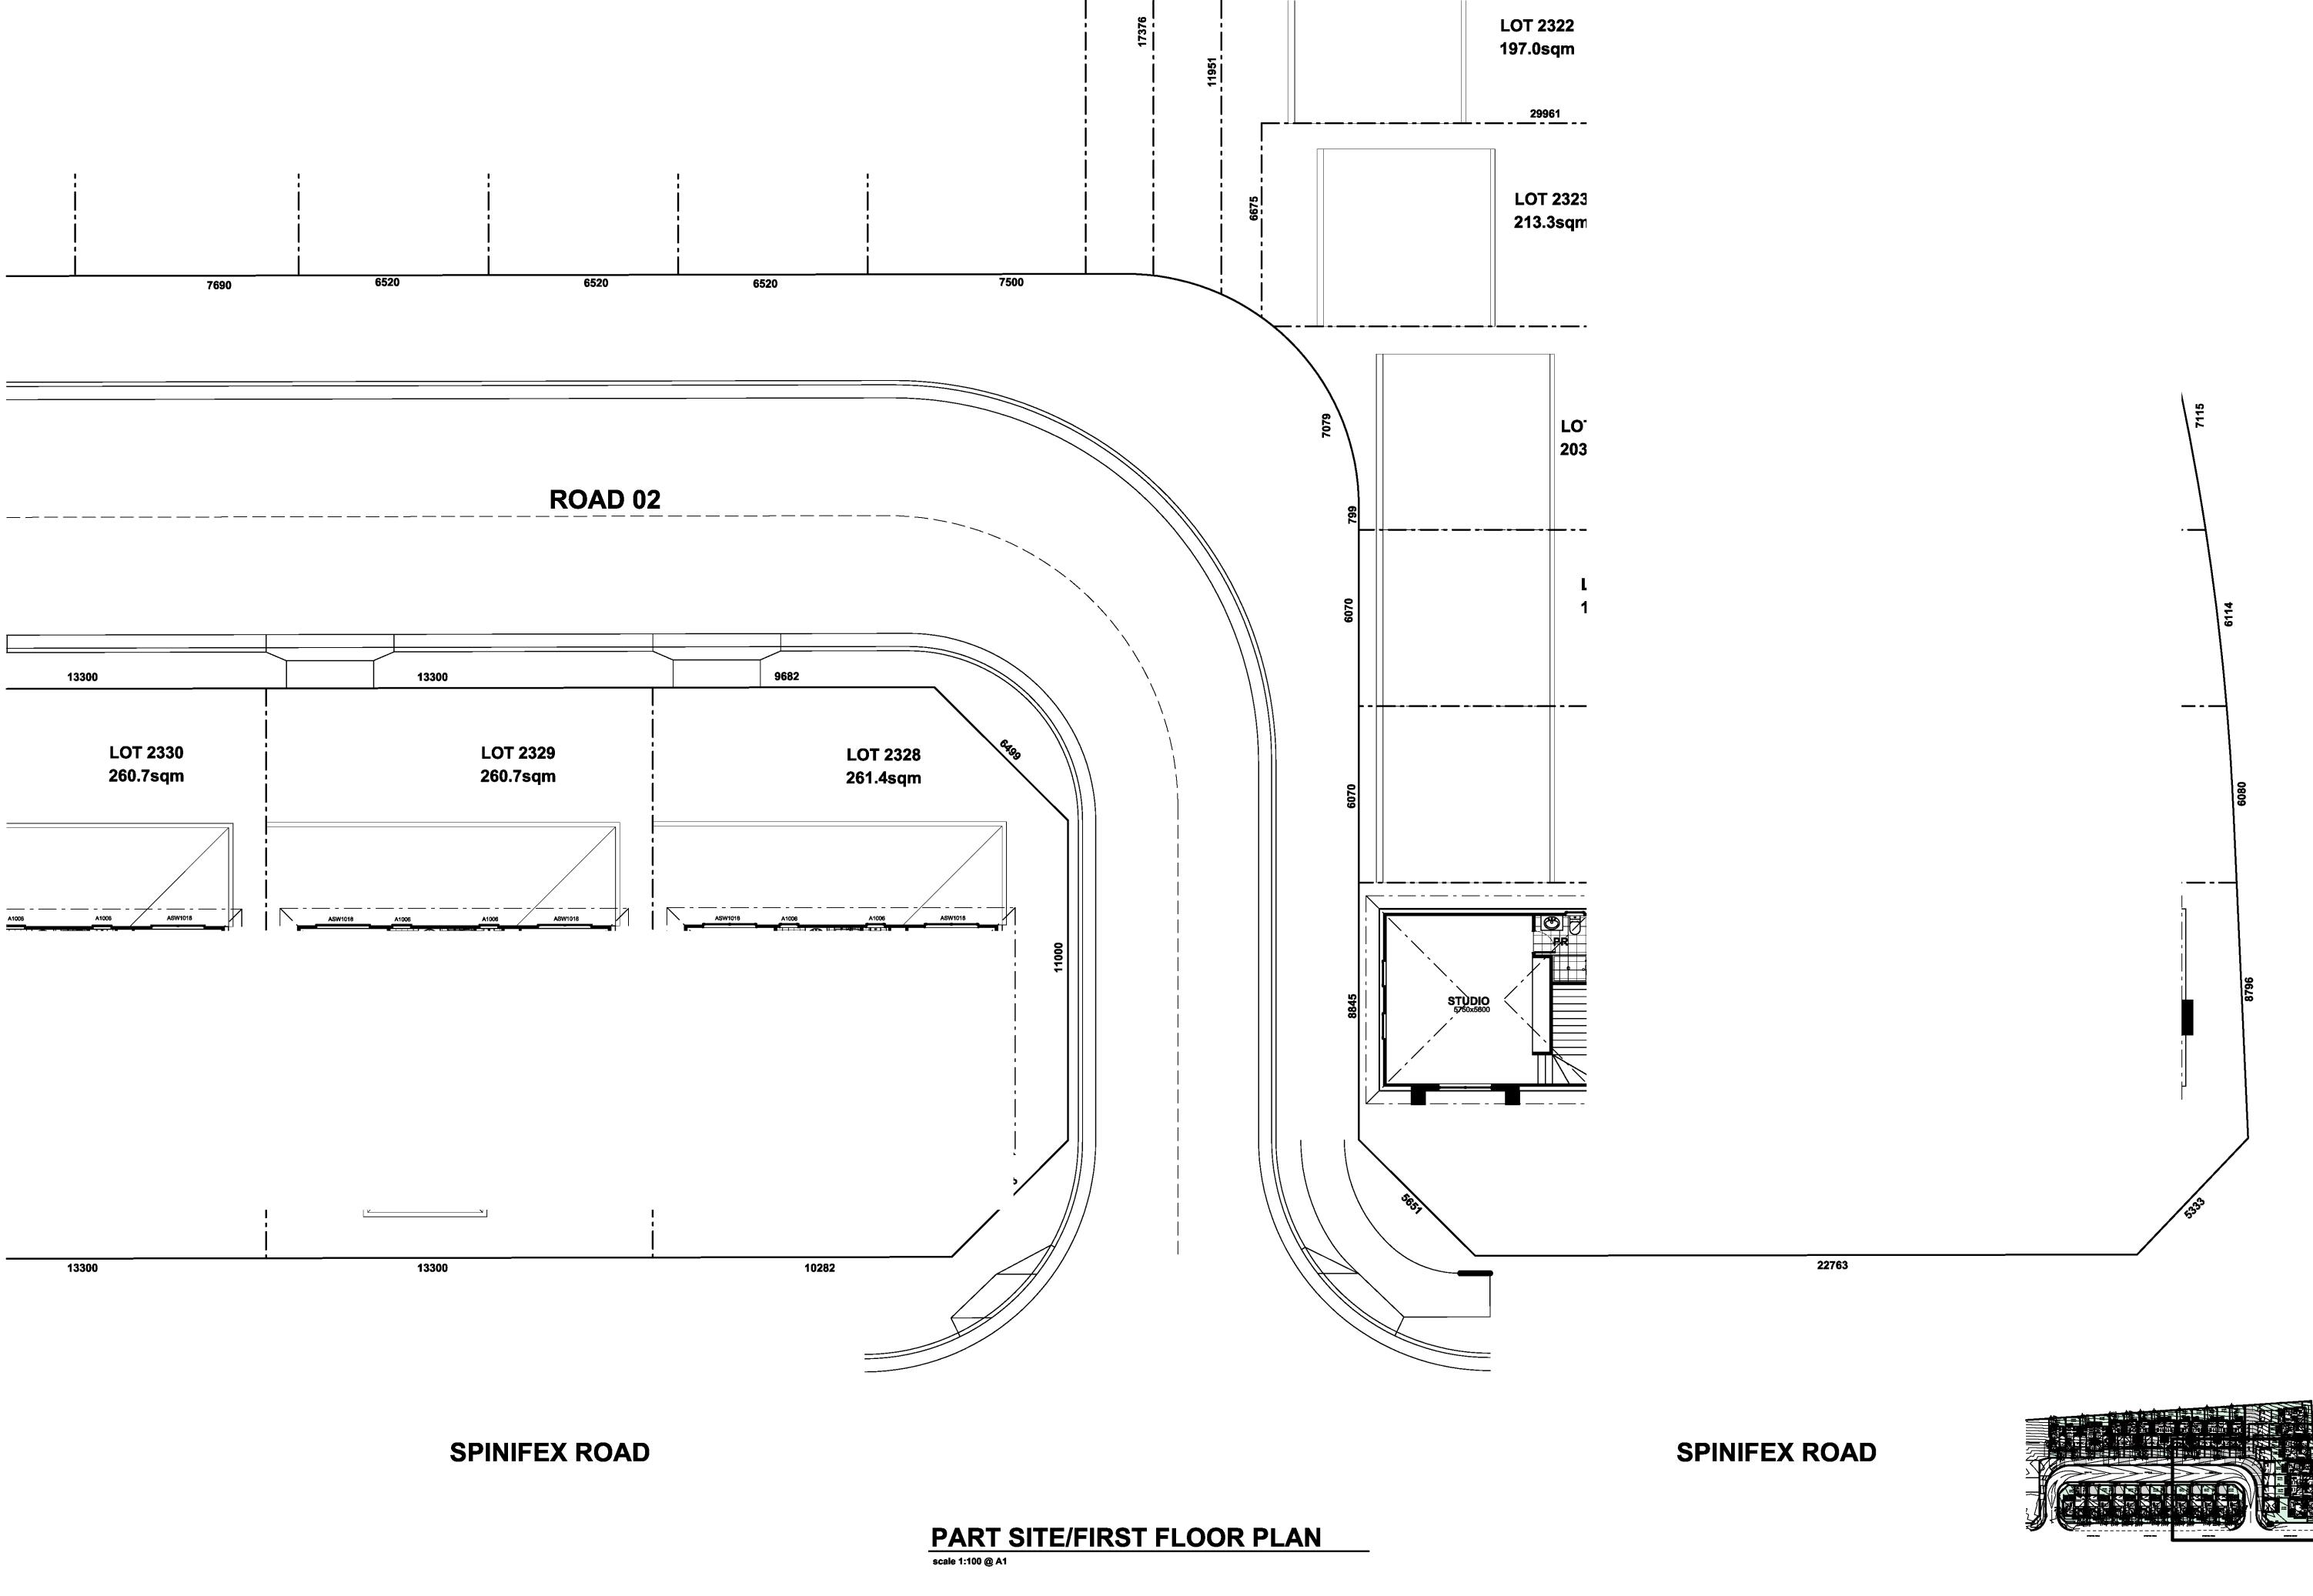

# contents

- 1. pre development plan
- 2. post development plan ground floor
- 3. post development plan first floor
- 4. part site/ground floor plan
- 5. part site/ground floor plan
- 6. part site/ground floor plan
- 7. part site/ground floor plan
- 8. part site/first floor plan
- 9. part site/first floor plan
- 10.part site/first floor plan
- 11.part site/first floor plan
- 12.streetscape/elevations
- 13.shadow diagrams mid winter 9am
- 14.shadow diagrams mid winter 12noon
- 15.shadow diagrams mid winter 3pm

### SITE COMPLIANCE TABLE

LOT 2306 172.1 4.1 73.4 52.2 2307 49.4 2308 161.2 6.6 71.6 50.4 2309 71.6 62.3 19.3 164.5 54.2 44.1 2310 173.8 3.1 74.4 2311 177.7 3.1 74.7 61.3 19.3 51.2 2312 42.3 33.9 4.8 2313 6.8 74.7 42.8 2314 32.9 45.9 2315 6.8 74.4 190.2 35.7 n/a 2316 74.4 61.3 19.3 2317 167.1 6.8 74.7 2318 169.9 2319 72.1 58 2320 82.9 409.4 171.7 2321 72.2 226.7 42.4 38 2322 12.3 71.9 2323 213.3 12.3 72.5 2324 203.9 12.3 72.2 43.7 2325 179.1 48.4 12.3 71.9 2326 182.2 2327 4.7 93.2 374.5 109.3 44.6 179.7 120.1 **2329** 2330 92.4 **52.1 2331** 