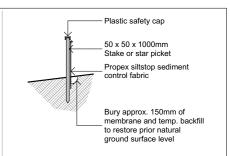

## SILT FENCE DETAIL (TYPICAL SECTION)



# STRAW BALE BARRIER

(TYPICAL SECTION)



### **TEMPORARY CONSTRUCTION EXIT**



# SANDBAG KERB INLET SEDIMENTATION TRAP

#### NOTES:

DUST CONTROL MEASURES
- IF THE SITE BECOMES DUSTY DURING
HOTTER MONTHS CREATION HOMES WILL
SPRINKLE WATER ON THE DUST.

- ANY AREA OF ROAD BASE WILL BE
  POSITIONED FOR HEAVY VEHICLES TO
  REDUCE DUST AND PROVIDE AN AREA TO
  WASH TRUCKS (AS REQUIRED).
  NOISE AND VIBRATION MEASURES
   ALL EXCAVATION WILL BE CARRIED OUT
- BETWEEN THE TIME SETOUT IN THE COUNCIL CONDITIONS.
   MACHINERY SIZE WILL BE KEPT TO A
- MINIMUM REQUIRED FOR THE JOB.



Creation Homes Pty Ltd Suite 3, 46 Brookhollow Avenue, Baulkham Hills NSW, 2153. (P) 02 8806 7600 (F) 02 8806 7699

HOMES © The plan & design of this house is owned by Creati