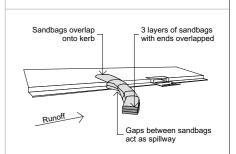

## SILT FENCE DETAIL (TYPICAL SECTION)



# STRAW BALE BARRIER

(TYPICAL SECTION)



### **TEMPORARY CONSTRUCTION EXIT**



# SANDBAG KERB INLET SEDIMENTATION TRAP

#### NOTES:

DUST CONTROL MEASURES
- IF THE SITE BECOMES DUSTY DURING
HOTTER MONTHS CREATION HOMES WILL
SPRINKLE WATER ON THE DUST.

- ANY AREA OF ROAD BASE WILL BE
  POSITIONED FOR HEAVY VEHICLES TO
  REDUCE DUST AND PROVIDE AN AREA TO
  WASH TRUCKS (AS REQUIRED).
  NOISE AND VIBRATION MEASURES
   ALL EXCAVATION WILL BE CARRIED OUT
- BETWEEN THE TIME SETOUT IN THE COUNCIL CONDITIONS.
   MACHINERY SIZE WILL BE KEPT TO A
- MINIMUM REQUIRED FOR THE JOB.



Creation Homes Pty Ltd Suite 3, 46 Brookhollow Avenue, Baulkham Hills NSW, 2153. (P) 02 8806 7600 (F) 02 8806 7699

HOMES © The plan & design of this house is owned by Creation Homes & under the copyright act of 1968 cannot be reproduced in any shape or form without prior written authorisation. An