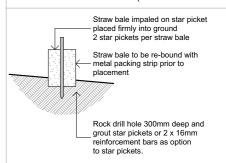

## SILT FENCE DETAIL (TYPICAL SECTION)



# STRAW BALE BARRIER

(TYPICAL SECTION)



### **TEMPORARY CONSTRUCTION EXIT**



# SANDBAG KERB INLET SEDIMENTATION TRAP

#### NOTES:

DUST CONTROL MEASURES
- IF THE SITE BECOMES DUSTY DURING
HOTTER MONTHS CREATION HOMES WILL
SPRINKLE WATER ON THE DUST.

- ANY AREA OF ROAD BASE WILL BE
  POSITIONED FOR HEAVY VEHICLES TO
  REDUCE DUST AND PROVIDE AN AREA TO
  WASH TRUCKS (AS REQUIRED).
  NOISE AND VIBRATION MEASURES
   ALL EXCAVATION WILL BE CARRIED OUT
- BETWEEN THE TIME SETOUT IN THE COUNCIL CONDITIONS.
   MACHINERY SIZE WILL BE KEPT TO A
- MINIMUM REQUIRED FOR THE JOB.



Creation Homes Pty Ltd Suite 3, 46 Brookhollow Avenue, Baulkham Hills NSW, 2153. (P) 02 8806 7600 (F) 02 8806 7699

HOMES © The plan & design of this house is owned by Creation Homes & under the copyright act of 1968