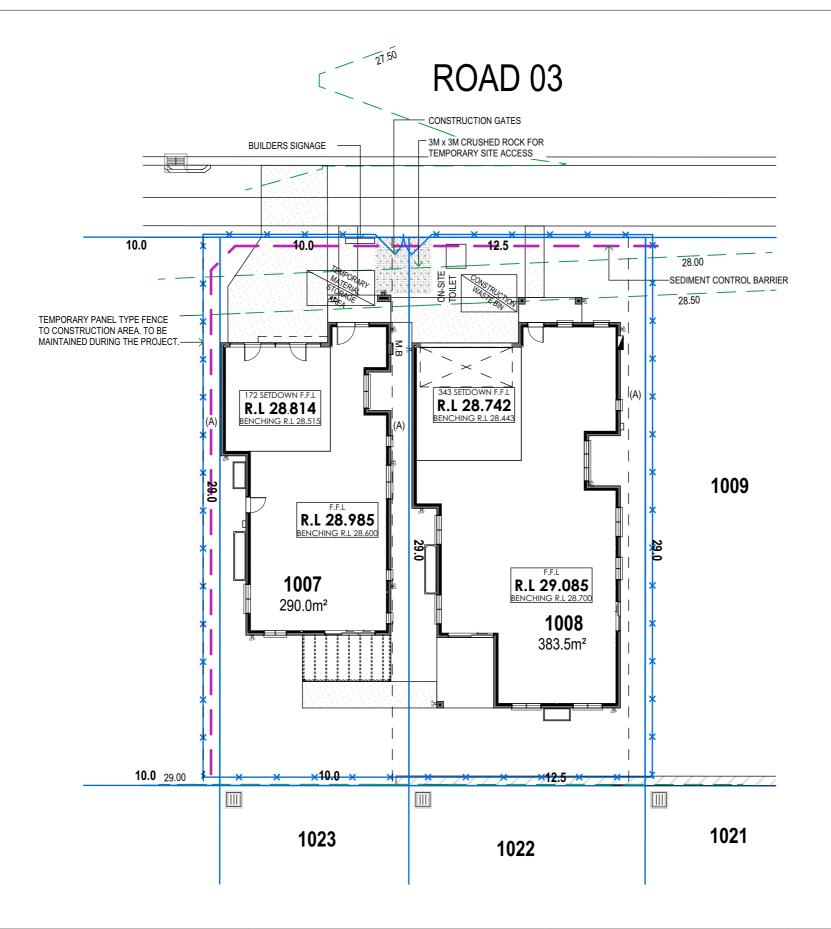

## SILT FENCE DETAIL (TYPICAL SECTION)



# STRAW BALE BARRIER

(TYPICAL SECTION)



### **TEMPORARY CONSTRUCTION EXIT**



# SANDBAG KERB INLET SEDIMENTATION TRAP

#### NOTES:

DUST CONTROL MEASURES
- IF THE SITE BECOMES DUSTY DURING
HOTTER MONTHS CREATION HOMES WILL
SPRINKLE WATER ON THE DUST.

- ANY AREA OF ROAD BASE WILL BE
  POSITIONED FOR HEAVY VEHICLES TO
  REDUCE DUST AND PROVIDE AN AREA TO
  WASH TRUCKS (AS REQUIRED).
  NOISE AND VIBRATION MEASURES
   ALL EXCAVATION WILL BE CARRIED OUT
- BETWEEN THE TIME SETOUT IN THE COUNCIL CONDITIONS.
   MACHINERY SIZE WILL BE KEPT TO A
- MINIMUM REQUIRED FOR THE JOB.



Creation Homes Pty Ltd Suite 3, 46 Brookhollow Avenue, Baulkham Hills NSW, 2153. (P) 02 8806 7600 (F) 02 8806 7699

HOMES © The plan & design of this house is owned by Crea