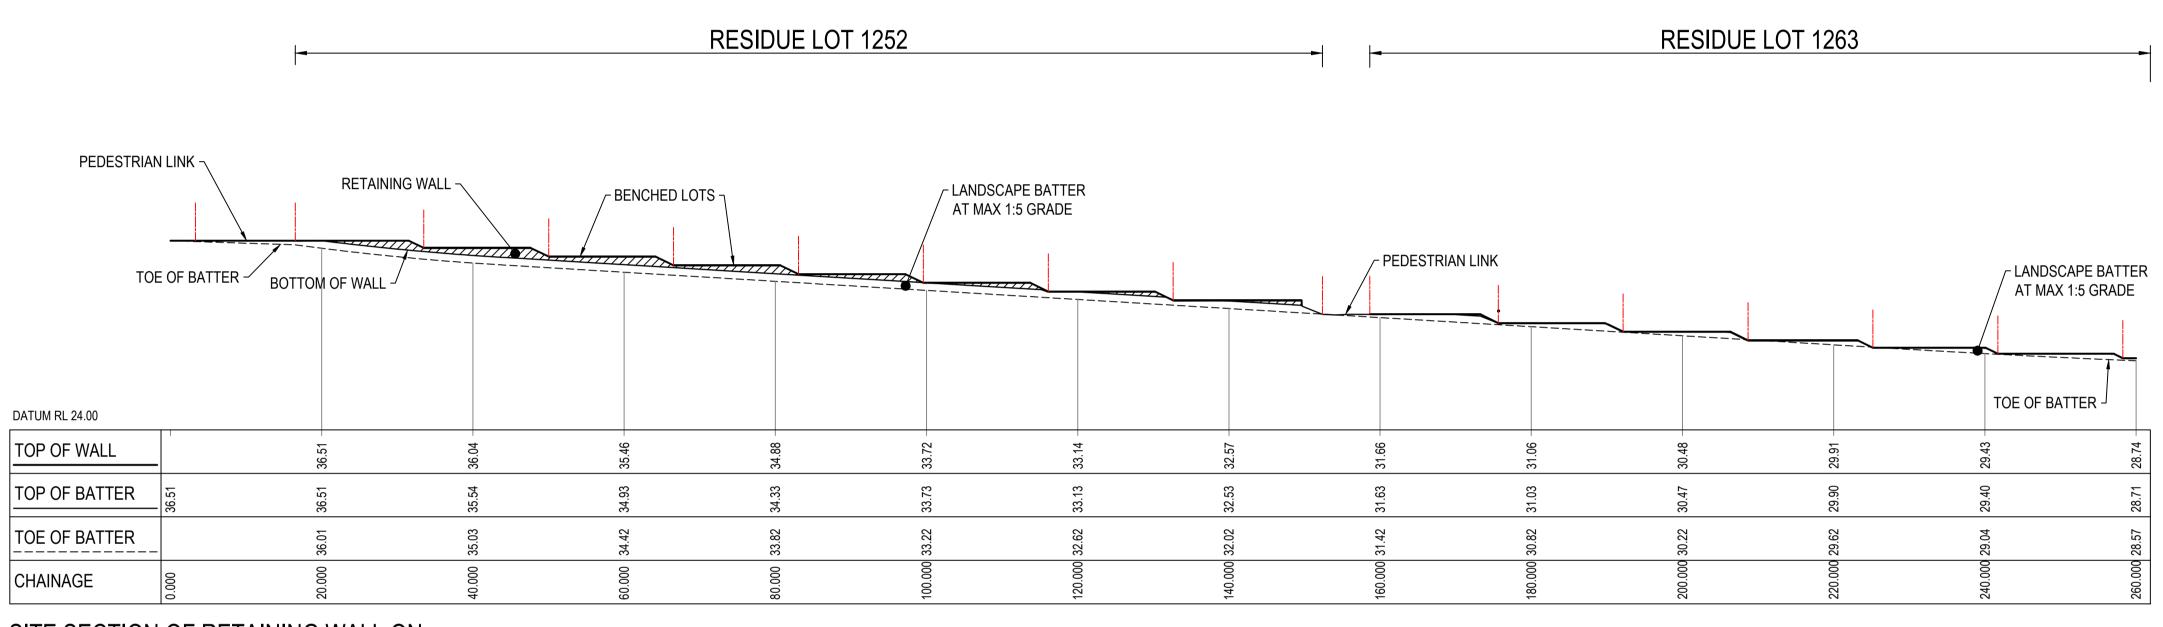

## SITE SECTION OF RETAINING WALL ON NORTHERN SIDE OF EAST-WEST ROAD 1:500 HORI.

1:250 VERT.

|      |            |                        | -    | -      | -     |         |      |    |    |    |     |
|------|------------|------------------------|------|--------|-------|---------|------|----|----|----|-----|
|      |            |                        |      |        |       |         |      |    |    |    |     |
|      |            |                        |      |        |       | 0       | 5    | 10 | 15 | 20 | 25m |
|      |            |                        |      |        |       |         |      |    |    |    |     |
|      |            |                        |      |        |       | SCALE 1 | :250 |    |    |    | @A1 |
|      |            |                        |      |        |       |         |      |    |    |    |     |
|      |            |                        |      |        |       |         |      |    |    |    |     |
|      |            |                        |      |        |       | 0       | 10   | 20 | 30 | 40 | 50m |
|      |            |                        |      |        |       |         |      |    |    |    |     |
| 1    | 21/07/2020 | ISSUED FOR INFORMATION |      | AG     |       | SCALE 1 | :500 |    |    |    | @A1 |
| Rev. | Date       | Description            | Des. | Verif. | Appd. |         |      |    |    |    |     |