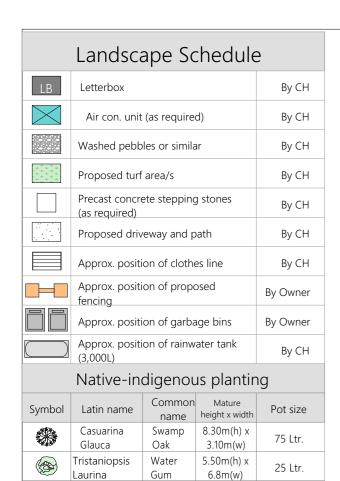

## Typical Letterbox Detail

Wallaby

Grass

Pultenaea

Parviflora

Danothonia

Garden hedge/s

Racemosa

1.00m -

1.80m(h)

0.50m -

0.70m(h)

5 Ltr.

5 Ltr.

letterbox or similar (Note: Letterbox by CH)

## Basix commitments (By CH) Total area of vegetation 00.00m<sup>2</sup> Total area of indigenous planting 00.00m<sup>2</sup> Total area of washed pebbles or 00.00m<sup>2</sup> similar

## Notes:

- It is the owners responsibility to ensure all additional landscaping including schedule of planting and maintenance complies with local government requirements and guidelines.

15-45 Litre tree planting detail