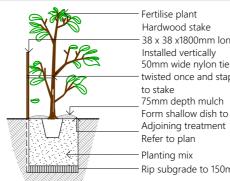

## Notes:

- It is the owners responsibility to ensure all additional landscaping including schedule of planting and maintenance complies with local government requirements and guidelines.

15-45 Litre tree planting detail

38 x 38 x1800mm long 50mm wide nylon tie twisted once and stapled Form shallow dish to tree base Rip subgrade to 150mm depth

 Cultivated or ripped sub base Ground preparation Planting area using imported soil